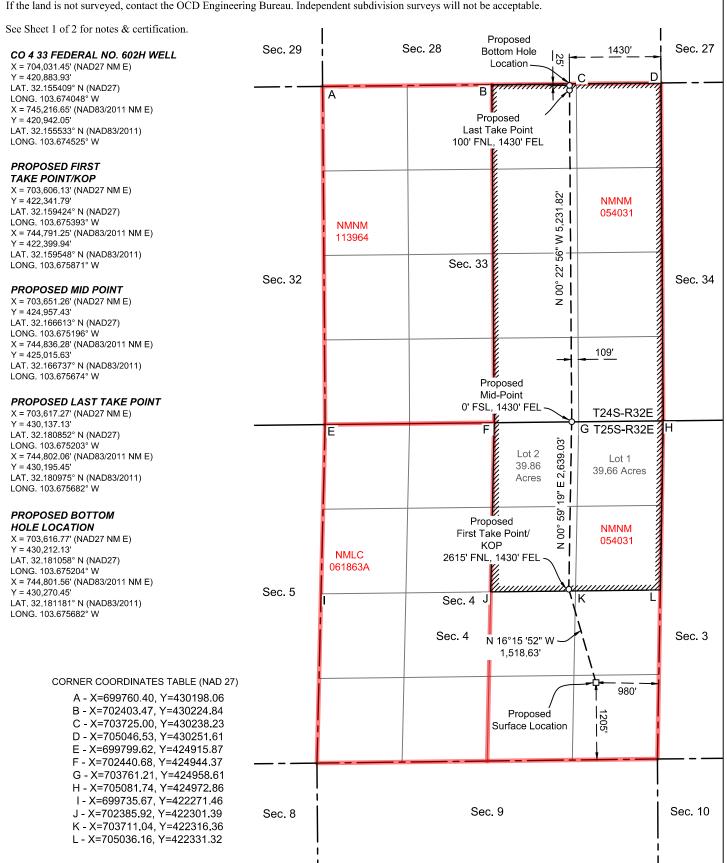

#### **Location of Well**

0. SHL: SESE / 1205 FSL / 980 FEL / TWSP: 25S / RANGE: 32E / SECTION: 4 / LAT: 32.155533 / LONG: -103.674525 ( TVD: 0 feet, MD: 0 feet ) PPP: SWSE / 0 FSL / 1430 FEL / TWSP: 24S / RANGE: 32E / SECTION: 33 / LAT: 32.166844 / LONG: -103.676311 ( TVD: 12103 feet, MD: 12503 feet ) PPP: SWNE / 2615 FNL / 1430 FEL / TWSP: 25S / RANGE: 32E / SECTION: 4 / LAT: 32.159548 / LONG: -103.675871 ( TVD: 12103 feet, MD: 12503 feet ) BHL: NWNE / 25 FNL / 1430 FEL / TWSP: 24S / RANGE: 32E / SECTION: 33 / LAT: 32.181181 / LONG: -103.675682 ( TVD: 12149 feet, MD: 20378 feet )

| Santa Fe Main Office Phone: (505) 476-3441 Fax: (55) 476-3462 General Information Phone: (505) 629-6116  Online Phone Directory Visit: https://www.emnrd.nm.gov/ocd/contact-us/                                                                                                                                                                                                             |                                                                              |                      |                                                                                    |                                                             | State of New Mexico Energy, Minerals & Natural Resources Department OIL CONSERVATION DIVISION |                                                                                                       |                    | C-102 Revised July 9, 2024 Submit Electronically |                                                                         |               |
|---------------------------------------------------------------------------------------------------------------------------------------------------------------------------------------------------------------------------------------------------------------------------------------------------------------------------------------------------------------------------------------------|------------------------------------------------------------------------------|----------------------|------------------------------------------------------------------------------------|-------------------------------------------------------------|-----------------------------------------------------------------------------------------------|-------------------------------------------------------------------------------------------------------|--------------------|--------------------------------------------------|-------------------------------------------------------------------------|---------------|
|                                                                                                                                                                                                                                                                                                                                                                                             |                                                                              |                      |                                                                                    |                                                             |                                                                                               |                                                                                                       |                    | Submittal<br>Type:                               | via OCD Permitting  ☑ Initial Submittal  ☐ Amended Report  ☐ As Drilled |               |
|                                                                                                                                                                                                                                                                                                                                                                                             | WELL LOCK                                                                    |                      |                                                                                    |                                                             |                                                                                               | TION INFORMATIO                                                                                       |                    |                                                  | L 110 D11                                                               | .u            |
| APIN                                                                                                                                                                                                                                                                                                                                                                                        | Number                                                                       |                      | Pool Code                                                                          |                                                             |                                                                                               | Pool Name                                                                                             | 714                |                                                  |                                                                         |               |
| 30-02                                                                                                                                                                                                                                                                                                                                                                                       | 5-53533                                                                      |                      | 98270                                                                              |                                                             |                                                                                               | WC-025 G-08 S253210                                                                                   | 6D; UPPER W        | OLFCAMP                                          |                                                                         |               |
| Prope 33624                                                                                                                                                                                                                                                                                                                                                                                 | rty Code<br>1 <del>2</del> 3362                                              | 267                  | Property Na<br>CO 4 33 FE                                                          |                                                             |                                                                                               |                                                                                                       |                    |                                                  | Well Numb<br>602H                                                       | er            |
|                                                                                                                                                                                                                                                                                                                                                                                             | ID No.                                                                       |                      | Operator N<br>CHEVRON                                                              |                                                             | INC.                                                                                          |                                                                                                       |                    | Ground Level Elevation<br>3477'                  |                                                                         |               |
| Surfac                                                                                                                                                                                                                                                                                                                                                                                      | e Owner: 🗆                                                                   | State □ Fee □        | ☐ Tribal 🛛 F                                                                       | ederal                                                      |                                                                                               | Mineral Owner: [                                                                                      | ☐ State ☐ Fe       | e 🗌 Tribal 🏻                                     | ▼ Federal                                                               |               |
| _                                                                                                                                                                                                                                                                                                                                                                                           | _                                                                            | _                    | _                                                                                  |                                                             | —<br>Surf                                                                                     | ace Location                                                                                          | _                  | _                                                | _                                                                       |               |
| UL<br>P                                                                                                                                                                                                                                                                                                                                                                                     | Section 4                                                                    | Township<br>25 SOUTH | Range<br>32 EAST,<br>N.M.P.M.                                                      | Lot<br>N/A                                                  | Ft. from N/S<br>1205' SOUTH                                                                   | Ft. from E/W<br>980' EAST                                                                             | Latitude 32.155533 |                                                  | ongitude<br>03.674525° W                                                | County<br>LEA |
|                                                                                                                                                                                                                                                                                                                                                                                             |                                                                              |                      |                                                                                    |                                                             |                                                                                               | n Hole Location                                                                                       |                    |                                                  |                                                                         |               |
| UL<br>B                                                                                                                                                                                                                                                                                                                                                                                     | Section<br>33                                                                | Township<br>24 SOUTH | Range<br>32 EAST,<br>N.M.P.M.                                                      | Lot<br>N/A                                                  | Ft. from N/S<br>25' NORTH                                                                     | Ft. from E/W<br>1430' EAST                                                                            | Latitude 32.18118  |                                                  | ongitude<br>03.675682° W                                                | County<br>LEA |
| Dedicated Acres Infill or Defining Well Defining Well API 30-025-53533                                                                                                                                                                                                                                                                                                                      |                                                                              |                      |                                                                                    | Overlapping Spacing Unit (Y/N) Consolidation Code  NO N/A   |                                                                                               |                                                                                                       |                    |                                                  |                                                                         |               |
| Order                                                                                                                                                                                                                                                                                                                                                                                       | Numbers. N                                                                   | <u> </u><br>/A       |                                                                                    |                                                             |                                                                                               | Well setbacks are under Common Ownership: ⊠Yes □No                                                    |                    |                                                  |                                                                         |               |
|                                                                                                                                                                                                                                                                                                                                                                                             |                                                                              |                      |                                                                                    |                                                             | Kick C                                                                                        | Off Point (KOP)                                                                                       |                    |                                                  |                                                                         |               |
| UL                                                                                                                                                                                                                                                                                                                                                                                          | Section                                                                      | Township             | Range                                                                              | Lot                                                         | Ft. from N/S                                                                                  | Ft. from E/W                                                                                          | Latitude           | L                                                | ongitude                                                                | County        |
| G                                                                                                                                                                                                                                                                                                                                                                                           | 4                                                                            | 25 SOUTH             | 32 EAST,<br>N.M.P.M.                                                               | N/A                                                         | 2615' NORTH                                                                                   | 1430' EAST                                                                                            | 32.15954           | 8° N 10                                          | 03.675871° W                                                            | LEA           |
| UL                                                                                                                                                                                                                                                                                                                                                                                          | Section                                                                      | Township             | Range                                                                              | Lot                                                         | Ft. from N/S                                                                                  | Ft. from E/W                                                                                          | Latitude           | T <sub>I</sub> .                                 | ongitude                                                                | County        |
| G                                                                                                                                                                                                                                                                                                                                                                                           | 4                                                                            | 25 SOUTH             | 32 EAST,<br>N.M.P.M.                                                               | N/A                                                         | 2615' NORTH                                                                                   | 1430' EAST                                                                                            | 32.159548          |                                                  | )3.675871° W                                                            | LEA           |
| * **                                                                                                                                                                                                                                                                                                                                                                                        | Lauten                                                                       | T mlain              | -<br>Гъ                                                                            | T.,                                                         |                                                                                               | ake Point (LTP)                                                                                       | T 1.               |                                                  |                                                                         | Q4-           |
| UL<br>B                                                                                                                                                                                                                                                                                                                                                                                     | Section 33                                                                   | Township<br>24 SOUTH | Range<br>32 EAST,<br>N.M.P.M.                                                      | Lot<br>N/A                                                  | Ft. from N/S<br>100' NORTH                                                                    | Ft. from E/W<br>1430' EAST                                                                            | Latitude 32.18097: |                                                  | ongitude<br>03.675682° W                                                | County<br>LEA |
| Unitiz<br>N/A                                                                                                                                                                                                                                                                                                                                                                               | ed Area or A                                                                 | Area of Uniform      | ı Interest                                                                         | Spacing                                                     | Unit Type ⊠ Hoi                                                                               | rizontal 🗆 Vertical                                                                                   | Grou<br>347        | und Floor Ele<br>7'                              | evation:                                                                |               |
| ODED                                                                                                                                                                                                                                                                                                                                                                                        | ATOR CER                                                                     | TIFICATIONS          | 1                                                                                  |                                                             |                                                                                               | CUDVEVOR CERTI                                                                                        | ELCATIONS          |                                                  |                                                                         |               |
|                                                                                                                                                                                                                                                                                                                                                                                             |                                                                              |                      |                                                                                    | . ,                                                         | 1 1 1 1 1                                                                                     | SURVEYOR CERTI                                                                                        |                    |                                                  |                                                                         |               |
| best of<br>that the<br>the lan<br>at this<br>unleas                                                                                                                                                                                                                                                                                                                                         | my knowledge is organization ad including the location pursuled mineral inte |                      | if the well is a vorking interest on hole location with an owner on tary pooling a | vertical or a<br>or unleased<br>or has a ris<br>of a workin | directional well,<br>d mineral interest in<br>ght to drill this well<br>ng interest or        | I hereby certify that the actual surveys made by to the best of my belief.  See Sheet 2 of 2 for plat | me or under my     |                                                  | and that the same                                                       |               |
| If this well is a horizontal well, I further certify that this organization has received the consent of at least one lessee or owner of a working interest or unleased mineral interest in each tract (in the target pool or formation) in which any part of the well's completed interval will be located or obtained a compulsory pooling order from the division.  UNGY HORRANDE MURILLO |                                                                              |                      |                                                                                    |                                                             | 12/06/2024 23/06                                                                              |                                                                                                       |                    |                                                  |                                                                         |               |
| Signature // Date                                                                                                                                                                                                                                                                                                                                                                           |                                                                              |                      |                                                                                    |                                                             | Signature and Seal of Professional Surveyor                                                   |                                                                                                       |                    |                                                  |                                                                         |               |
|                                                                                                                                                                                                                                                                                                                                                                                             |                                                                              | Herrera-M            | urillo                                                                             |                                                             |                                                                                               |                                                                                                       | 02/10/2            |                                                  |                                                                         |               |
| Printed                                                                                                                                                                                                                                                                                                                                                                                     | 1 Name                                                                       | S - I                |                                                                                    |                                                             |                                                                                               | Certificate Number                                                                                    | Date of Sur        | rvey                                             |                                                                         |               |
| F '1                                                                                                                                                                                                                                                                                                                                                                                        |                                                                              | chevron.             | com                                                                                |                                                             |                                                                                               |                                                                                                       |                    |                                                  |                                                                         |               |
| Email .                                                                                                                                                                                                                                                                                                                                                                                     | Address                                                                      |                      |                                                                                    |                                                             | ,                                                                                             | 1                                                                                                     | ı                  |                                                  |                                                                         |               |

#### ACREAGE DEDICATION PLATS

This grid represents a standard section. You may superimpose a non-standard section, or larger area, over this grid. Operators must outline the dedicated acreage in a red box, clearly show the well surface location and bottom hole location, if it is directionally drilled, with the dimensions from the section lines in the cardinal directions. If this is a horizontal wellbore show on this plat the location of the First Take Point and Last Take Point, and the point within the Completed interval (other than the First Take Point or Last Take Point) that is closest to any outer boundary of the tract.

Surveyors shall use the latest United States government survey or dependent resurvey. Well locations will be in reference to the New Mexico Principal Meridian. If the land is not surveyed, contact the OCD Engineering Bureau. Independent subdivision surveys will not be acceptable.