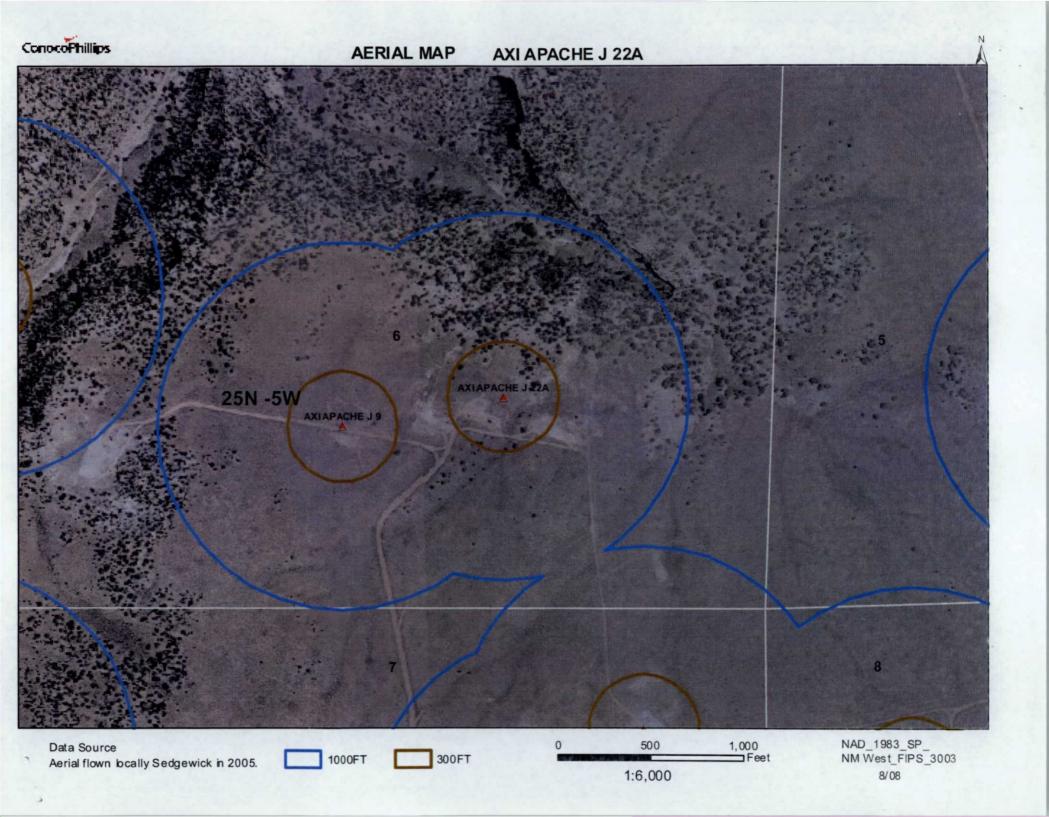

| Operator: ConocoPhillips Company                                                                                                                         | OGRID#: 217817                                      |
|----------------------------------------------------------------------------------------------------------------------------------------------------------|-----------------------------------------------------|
| Address: PO Box 4289, Farmington, NM 87499                                                                                                               |                                                     |
| Facility or well name: AXI APACHE J 22A                                                                                                                  |                                                     |
| API Number: 3003921543 OCD Permit Number                                                                                                                 |                                                     |
| U/L or Qtr/Qtr: O Section: 6 Township: 25N Range:                                                                                                        | SW County: Rio Arriba                               |
| Center of Proposed Design: Latitude: 36.424468°N Longitude:                                                                                              | -107.397054°W NAD: X 1927 1983                      |
| Surface Owner: Federal State Private X Tribal Trust or Indian                                                                                            | Allotment                                           |
| String-Reinforced                                                                                                                                        | HDPE PVC Other bbl Dimensions L x W x D             |
| Closed-loop System: Subsection H of 19.15.17.11 NMAC   Type of Operation: P&A   Drilling a new well   Workover or Drilling (Applies to notice of intent) |                                                     |
| A                                                                                                                                                        | matic overflow shut-off  nspecified                 |
| 5 Alternative Method: Submittal of an exception request is required. Exceptions must be submitted to the Santa Fe Environ                                | mental Bureau office for consideration of approval. |

| 6                                                                                                                                                                                                                                                                                                                                                                                                                                                                                                              |                                       |           |
|----------------------------------------------------------------------------------------------------------------------------------------------------------------------------------------------------------------------------------------------------------------------------------------------------------------------------------------------------------------------------------------------------------------------------------------------------------------------------------------------------------------|---------------------------------------|-----------|
| Fencing: Subsection D of 19.15.17.11 NMAC (Applies to permanent pit, temporary pits, and helow-grade tanks)                                                                                                                                                                                                                                                                                                                                                                                                    |                                       |           |
| Chain link, six feet in height, two strands of barbed wire at top (Required if located within 1000 feet of a permanent residence                                                                                                                                                                                                                                                                                                                                                                               | , school, hospital, institution or cl | nurch)    |
| Four foot height, four strands of barbed wire evenly spaced between one and four feet                                                                                                                                                                                                                                                                                                                                                                                                                          |                                       |           |
| X Alternate. Please specify 4' hog wire fencing topped with two strands barbed wire.                                                                                                                                                                                                                                                                                                                                                                                                                           |                                       |           |
| 7                                                                                                                                                                                                                                                                                                                                                                                                                                                                                                              |                                       |           |
| Netting: Subsection E of 19.15.17.11 NMAC (Applies to permanent pits and permanent open top tanks)                                                                                                                                                                                                                                                                                                                                                                                                             |                                       |           |
| X Screen Netting Other                                                                                                                                                                                                                                                                                                                                                                                                                                                                                         |                                       |           |
| Monthly inspections (If netting or screening is not physically feasible)                                                                                                                                                                                                                                                                                                                                                                                                                                       |                                       |           |
| 8                                                                                                                                                                                                                                                                                                                                                                                                                                                                                                              |                                       |           |
| Signs: Subsection C of 19.15.17.11 NMAC                                                                                                                                                                                                                                                                                                                                                                                                                                                                        |                                       |           |
| 12" X 24", 2" lettering, providing Operator's name, site location, and emergency telephone numbers                                                                                                                                                                                                                                                                                                                                                                                                             |                                       |           |
| X Signed in compliance with 19.15.3.103 NMAC                                                                                                                                                                                                                                                                                                                                                                                                                                                                   |                                       |           |
| 9 Administrative Approvals and Exceptions:                                                                                                                                                                                                                                                                                                                                                                                                                                                                     |                                       |           |
| Justifications and/or demonstrations of equivalency are required. Please refer to 19.15.17 NMAC for guidance.                                                                                                                                                                                                                                                                                                                                                                                                  |                                       |           |
| Please check a box if one or more of the following is requested, if not leave blank:                                                                                                                                                                                                                                                                                                                                                                                                                           |                                       |           |
| X Administrative approval(s): Requests must be submitted to the appropriate division district of the Santa Fe Environmental E<br>(Fencing/BGT Liner)                                                                                                                                                                                                                                                                                                                                                           | Bureau office for consideration of    | approval. |
| Exception(s): Requests must be submitted to the Santa Fe Environmental Bureau office for consideration of approval.                                                                                                                                                                                                                                                                                                                                                                                            |                                       | - 24      |
| 10                                                                                                                                                                                                                                                                                                                                                                                                                                                                                                             |                                       |           |
| Siting Criteria (regarding permitting): 19.15.17.10 NMAC                                                                                                                                                                                                                                                                                                                                                                                                                                                       |                                       |           |
| Instructions: The applicant must demonstrate compliance for each siting criteria below in the application. Recommendations source material are provided below. Requests regarding changes to certain siting criteria may require administrative approval appropriate district office or may be considered an exception which must be submitted to the Santa Fe Environmental Bureau consideration of approval. Applicant must attach justification for request. Please refer to 19.15.17.10 NMAC for guidance. | from the<br>Office for                |           |
| does not apply to drying pads or above grade-tanks associated with a closed-loop system.                                                                                                                                                                                                                                                                                                                                                                                                                       |                                       |           |
| Ground water is less than 50 feet below the bottom of the temporary pit, permanent pit, or below-grade tank.  NM Office of the State Engineer - iWATERS database search; USGS; Data obtained from nearby wells                                                                                                                                                                                                                                                                                                 | Yes                                   | XNo       |
| Within 300 feet of a continuously flowing watercourse, or 200 feet of any other watercourse, lakebed, sinkhole lake (measured from the ordinary high-water mark).  - Topographic map; Visual inspection (certification) of the proposed site                                                                                                                                                                                                                                                                   | e, or playa Yes                       | XNo       |
| Within 300 feet from a permanent residence, school, hospital, institution, or church in existence at the time of                                                                                                                                                                                                                                                                                                                                                                                               | initial Yes                           | XNo       |
| application.  (Applies to temporary, emergency, or cavitation pits and below-grade tanks)                                                                                                                                                                                                                                                                                                                                                                                                                      | ΠNA                                   |           |
| - Visual inspection (certification) of the proposed site; Aerial photo; Satellite image                                                                                                                                                                                                                                                                                                                                                                                                                        | □NA                                   | 120       |
| Within 1000 feet from a permanent residence, school, hospital, institution, or church in existence at the time of initial applie                                                                                                                                                                                                                                                                                                                                                                               | cation. Yes                           | □No       |
| (Applied to permanent pits)                                                                                                                                                                                                                                                                                                                                                                                                                                                                                    | XNA                                   | _         |
| - Visual inspection (certification) of the proposed site; Aerial photo; Satellite image                                                                                                                                                                                                                                                                                                                                                                                                                        |                                       |           |
| Within 500 horizonal feet of a private, domestic fresh water well or spring that less than five households use for domestic or purposes, or within 1000 horizontal feet of any other fresh water well or spring, in existence at the time of initial application                                                                                                                                                                                                                                               |                                       | XNo       |
| - NM Office of the State Engineer - iWATERS database search; Visual inspection (certification) of the proposed                                                                                                                                                                                                                                                                                                                                                                                                 | site.                                 |           |
| Within incorporated municipal boundaries or within a defined municipal fresh water well field covered under a municipal adopted pursuant to NMSA 1978, Section 3-27-3, as amended  - Written confirmation or verification from the municipality; Written approval obtained from the municipality                                                                                                                                                                                                               | ordinance Yes                         | XNo       |
| Within 500 feet of a wetland.  - US Fish and Wildlife Wetland Identification map; Topographic map; Visual inspection (certification) of the pro-                                                                                                                                                                                                                                                                                                                                                               | posed site                            | XNo       |
| Within the area overlying a subsurface mine.  - Written confirmation or verification or map from the NM EMNRD - Mining and Mineral Division                                                                                                                                                                                                                                                                                                                                                                    | Yes                                   | XNo       |
| Within an unstable area.                                                                                                                                                                                                                                                                                                                                                                                                                                                                                       | Пyes                                  | XNo       |
| <ul> <li>Engineering measures incorporated into the design; NM Bureau of Geology &amp; Mineral Resources; USGS; NM Society; Topographic map</li> </ul>                                                                                                                                                                                                                                                                                                                                                         | Geological                            |           |
| Within a 100-year floodplain - FEMA map                                                                                                                                                                                                                                                                                                                                                                                                                                                                        | Yes                                   | XNo       |