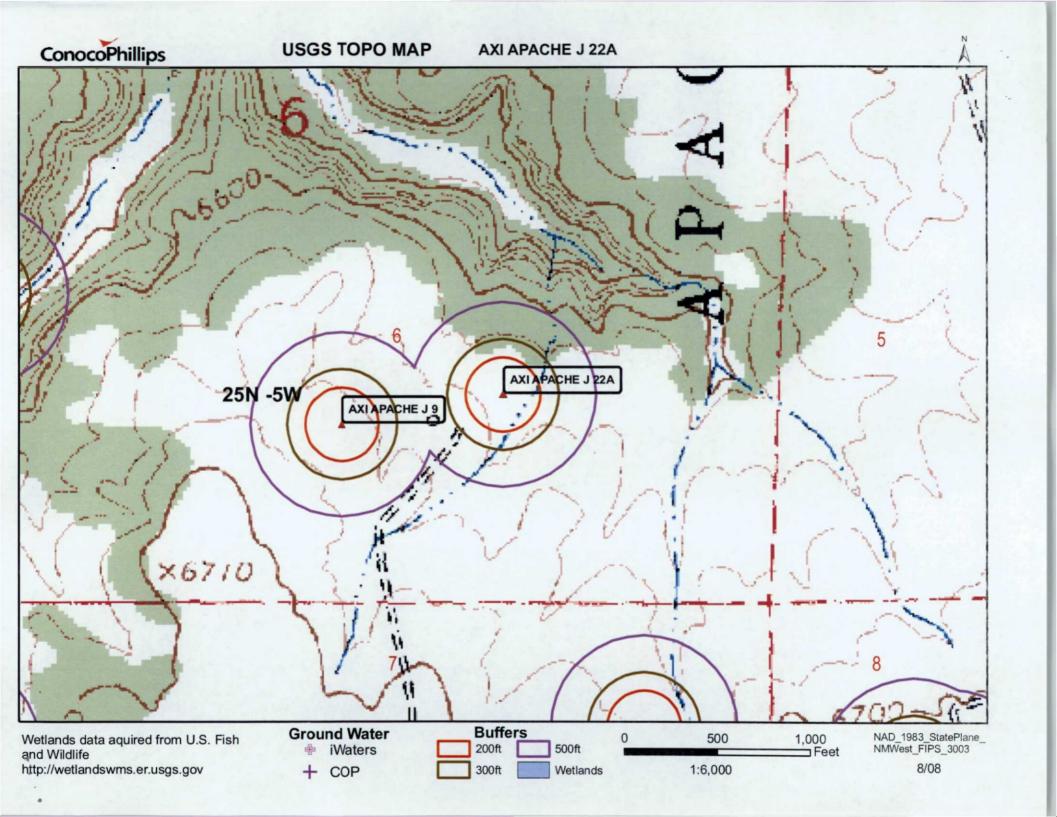

| Operator: ConocoPhillips Company                                                                                                                         | OGRID#: 217817                                      |
|----------------------------------------------------------------------------------------------------------------------------------------------------------|-----------------------------------------------------|
| Address: PO Box 4289, Farmington, NM 87499                                                                                                               |                                                     |
| Facility or well name: AXI APACHE J 22A                                                                                                                  |                                                     |
| API Number: 3003921543 OCD Permit Number                                                                                                                 |                                                     |
| U/L or Qtr/Qtr: O Section: 6 Township: 25N Range:                                                                                                        | SW County: Rio Arriba                               |
| Center of Proposed Design: Latitude: 36.424468°N Longitude:                                                                                              | -107.397054°W NAD: X 1927 1983                      |
| Surface Owner: Federal State Private X Tribal Trust or Indian                                                                                            | Allotment                                           |
| String-Reinforced                                                                                                                                        | HDPE PVC Other bbl Dimensions L x W x D             |
| Closed-loop System: Subsection H of 19.15.17.11 NMAC   Type of Operation: P&A   Drilling a new well   Workover or Drilling (Applies to notice of intent) |                                                     |
| A                                                                                                                                                        | matic overflow shut-off  nspecified                 |
| 5 Alternative Method: Submittal of an exception request is required. Exceptions must be submitted to the Santa Fe Environ                                | mental Bureau office for consideration of approval. |

| 6                                                                                                                                                                                                                                                                                                                                                                                                                                                                                                              |                                       |           |
|----------------------------------------------------------------------------------------------------------------------------------------------------------------------------------------------------------------------------------------------------------------------------------------------------------------------------------------------------------------------------------------------------------------------------------------------------------------------------------------------------------------|---------------------------------------|-----------|
| Fencing: Subsection D of 19.15.17.11 NMAC (Applies to permanent pit, temporary pits, and helow-grade tanks)                                                                                                                                                                                                                                                                                                                                                                                                    |                                       |           |
| Chain link, six feet in height, two strands of barbed wire at top (Required if located within 1000 feet of a permanent residence                                                                                                                                                                                                                                                                                                                                                                               | , school, hospital, institution or cl | nurch)    |
| Four foot height, four strands of barbed wire evenly spaced between one and four feet                                                                                                                                                                                                                                                                                                                                                                                                                          |                                       |           |
| X Alternate. Please specify 4' hog wire fencing topped with two strands barbed wire.                                                                                                                                                                                                                                                                                                                                                                                                                           |                                       |           |
| 7                                                                                                                                                                                                                                                                                                                                                                                                                                                                                                              |                                       |           |
| Netting: Subsection E of 19.15.17.11 NMAC (Applies to permanent pits and permanent open top tanks)                                                                                                                                                                                                                                                                                                                                                                                                             |                                       |           |
| X Screen Netting Other                                                                                                                                                                                                                                                                                                                                                                                                                                                                                         |                                       |           |
| Monthly inspections (If netting or screening is not physically feasible)                                                                                                                                                                                                                                                                                                                                                                                                                                       |                                       |           |
| 8                                                                                                                                                                                                                                                                                                                                                                                                                                                                                                              |                                       |           |
| Signs: Subsection C of 19.15.17.11 NMAC                                                                                                                                                                                                                                                                                                                                                                                                                                                                        |                                       |           |
| 12" X 24", 2" lettering, providing Operator's name, site location, and emergency telephone numbers                                                                                                                                                                                                                                                                                                                                                                                                             |                                       |           |
| X Signed in compliance with 19.15.3.103 NMAC                                                                                                                                                                                                                                                                                                                                                                                                                                                                   |                                       |           |
| 9 Administrative Approvals and Exceptions:                                                                                                                                                                                                                                                                                                                                                                                                                                                                     |                                       |           |
| Justifications and/or demonstrations of equivalency are required. Please refer to 19.15.17 NMAC for guidance.                                                                                                                                                                                                                                                                                                                                                                                                  |                                       |           |
| Please check a box if one or more of the following is requested, if not leave blank:                                                                                                                                                                                                                                                                                                                                                                                                                           |                                       |           |
| X Administrative approval(s): Requests must be submitted to the appropriate division district of the Santa Fe Environmental E<br>(Fencing/BGT Liner)                                                                                                                                                                                                                                                                                                                                                           | Bureau office for consideration of    | approval. |
| Exception(s): Requests must be submitted to the Santa Fe Environmental Bureau office for consideration of approval.                                                                                                                                                                                                                                                                                                                                                                                            |                                       | - 24      |
| 10                                                                                                                                                                                                                                                                                                                                                                                                                                                                                                             |                                       |           |
| Siting Criteria (regarding permitting): 19.15.17.10 NMAC                                                                                                                                                                                                                                                                                                                                                                                                                                                       |                                       |           |
| Instructions: The applicant must demonstrate compliance for each siting criteria below in the application. Recommendations source material are provided below. Requests regarding changes to certain siting criteria may require administrative approval appropriate district office or may be considered an exception which must be submitted to the Santa Fe Environmental Bureau consideration of approval. Applicant must attach justification for request. Please refer to 19.15.17.10 NMAC for guidance. | from the<br>Office for                |           |
| does not apply to drying pads or above grade-tanks associated with a closed-loop system.                                                                                                                                                                                                                                                                                                                                                                                                                       |                                       |           |
| Ground water is less than 50 feet below the bottom of the temporary pit, permanent pit, or below-grade tank.  NM Office of the State Engineer - iWATERS database search; USGS; Data obtained from nearby wells                                                                                                                                                                                                                                                                                                 | Yes                                   | XNo       |
| Within 300 feet of a continuously flowing watercourse, or 200 feet of any other watercourse, lakebed, sinkhole lake (measured from the ordinary high-water mark).  - Topographic map; Visual inspection (certification) of the proposed site                                                                                                                                                                                                                                                                   | e, or playa Yes                       | XNo       |
| Within 300 feet from a permanent residence, school, hospital, institution, or church in existence at the time of                                                                                                                                                                                                                                                                                                                                                                                               | initial Yes                           | XNo       |
| application.  (Applies to temporary, emergency, or cavitation pits and below-grade tanks)                                                                                                                                                                                                                                                                                                                                                                                                                      | ΠNA                                   |           |
| - Visual inspection (certification) of the proposed site; Aerial photo; Satellite image                                                                                                                                                                                                                                                                                                                                                                                                                        | □NA                                   | 120       |
| Within 1000 feet from a permanent residence, school, hospital, institution, or church in existence at the time of initial applie                                                                                                                                                                                                                                                                                                                                                                               | cation. Yes                           | □No       |
| (Applied to permanent pits)                                                                                                                                                                                                                                                                                                                                                                                                                                                                                    | XNA                                   | _         |
| - Visual inspection (certification) of the proposed site; Aerial photo; Satellite image                                                                                                                                                                                                                                                                                                                                                                                                                        |                                       |           |
| Within 500 horizonal feet of a private, domestic fresh water well or spring that less than five households use for domestic or purposes, or within 1000 horizontal feet of any other fresh water well or spring, in existence at the time of initial application                                                                                                                                                                                                                                               |                                       | XNo       |
| - NM Office of the State Engineer - iWATERS database search; Visual inspection (certification) of the proposed                                                                                                                                                                                                                                                                                                                                                                                                 | site.                                 |           |
| Within incorporated municipal boundaries or within a defined municipal fresh water well field covered under a municipal adopted pursuant to NMSA 1978, Section 3-27-3, as amended  - Written confirmation or verification from the municipality; Written approval obtained from the municipality                                                                                                                                                                                                               | ordinance Yes                         | XNo       |
| Within 500 feet of a wetland.  - US Fish and Wildlife Wetland Identification map; Topographic map; Visual inspection (certification) of the pro-                                                                                                                                                                                                                                                                                                                                                               | posed site                            | XNo       |
| Within the area overlying a subsurface mine.  - Written confirmation or verification or map from the NM EMNRD - Mining and Mineral Division                                                                                                                                                                                                                                                                                                                                                                    | Yes                                   | XNo       |
| Within an unstable area.                                                                                                                                                                                                                                                                                                                                                                                                                                                                                       | Пyes                                  | XNo       |
| <ul> <li>Engineering measures incorporated into the design; NM Bureau of Geology &amp; Mineral Resources; USGS; NM Society; Topographic map</li> </ul>                                                                                                                                                                                                                                                                                                                                                         | Geological                            |           |
| Within a 100-year floodplain - FEMA map                                                                                                                                                                                                                                                                                                                                                                                                                                                                        | Yes                                   | XNo       |