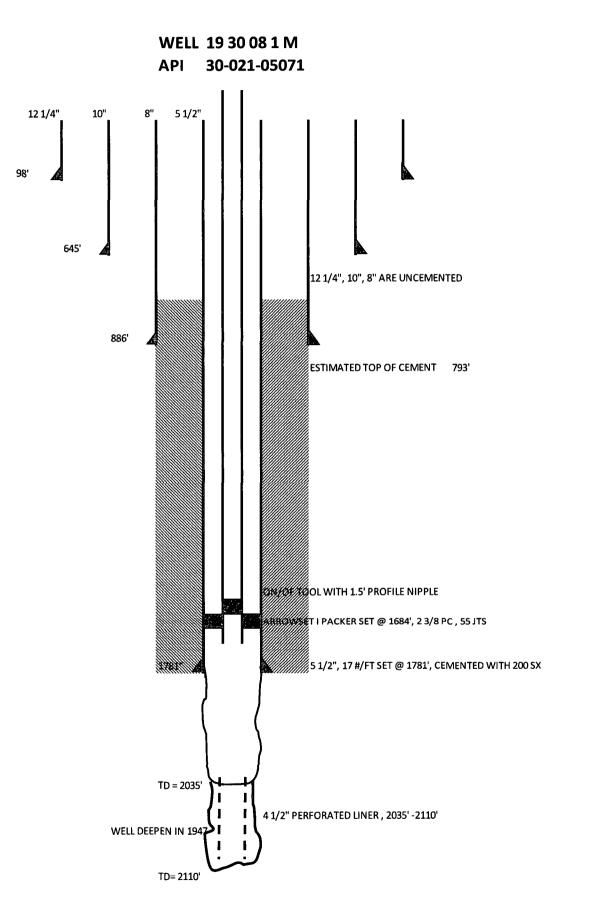

| Office                                                                                                                                                                                                                                                                                      | Copy To Appropriate District State of New Mexico<br>Energy, Minerals and Natural Resources |                                              |               | Form C-103<br>October 13, 2009                                                                      |               |              |
|---------------------------------------------------------------------------------------------------------------------------------------------------------------------------------------------------------------------------------------------------------------------------------------------|--------------------------------------------------------------------------------------------|----------------------------------------------|---------------|-----------------------------------------------------------------------------------------------------|---------------|--------------|
| District I Ellergy, Willerais and Natural Resources<br>1625 N. French Dr., Hobbs, NM 88240                                                                                                                                                                                                  |                                                                                            |                                              |               | WELL API NO.                                                                                        |               |              |
| District II<br>1301 W. Grand Ave., Artesia, NM 88210 OIL CONSERVATION DIVISION                                                                                                                                                                                                              |                                                                                            |                                              |               | 30-021-05071                                                                                        |               |              |
| District III                                                                                                                                                                                                                                                                                | istrict III 1220 South St. Francis Dr.                                                     |                                              |               | 5. Indicate Type of Lease<br>STATE FEE                                                              |               |              |
| 1000 Rio Brazos Rd., Azteo<br>District IV                                                                                                                                                                                                                                                   | 000 Rio Brazos Rd., Aztec, NM 87410 Sonta Fo. NM 87505                                     |                                              |               | STATE     FEE       6. State Oil & Gas Lease No.                                                    |               |              |
| 1220 S. St. Francis Dr., Santa Fe, NM<br>87505                                                                                                                                                                                                                                              |                                                                                            |                                              |               |                                                                                                     |               |              |
| SUNDRY NOTICES AND REPORTS ON WELLS<br>(DO NOT USE THIS FORM FOR PROPOSALS TO DRILL OR TO DEEPEN OR PLUG BACK TO A<br>DIFFERENT RESERVOIR. USE "APPLICATION FOR PERMIT" (FORM C-101) FOR SUCH<br>PROPOSALS.)                                                                                |                                                                                            |                                              |               | <ul> <li>7. Lease Name or Unit Agreement Name</li> <li>WEST BRAVO DOME UNIT<br/>(319259)</li> </ul> |               |              |
| 1. Type of Well: Oil Well Gas Well Other <u>CO<sub>2</sub> PRODUCING WELL</u>                                                                                                                                                                                                               |                                                                                            |                                              |               | 8. Well Number 181                                                                                  |               |              |
| 2. Name of Operator                                                                                                                                                                                                                                                                         |                                                                                            |                                              |               | 9. OGRID Number 16696                                                                               |               |              |
| OXY USA Inc.                                                                                                                                                                                                                                                                                |                                                                                            |                                              |               |                                                                                                     |               |              |
| 3. Address of Operator<br>P.O. Box 303, AMISTAD, NM 88410                                                                                                                                                                                                                                   |                                                                                            |                                              |               | 10. Pool name or Wildcat WEST BRAVO<br>DOME CARBON DIOXIDE GAS (96387)                              |               |              |
| 4. Well Location                                                                                                                                                                                                                                                                            |                                                                                            |                                              | • • • • • • • |                                                                                                     |               |              |
| Unit Letter                                                                                                                                                                                                                                                                                 |                                                                                            | et from the <u>SOUTH</u> l                   |               | - —                                                                                                 |               |              |
| Section 0                                                                                                                                                                                                                                                                                   |                                                                                            | ownship 19N Rang<br>on (Show whether DR, RK) |               | NMPM HARDI                                                                                          | NG County     |              |
| GL: 4547'                                                                                                                                                                                                                                                                                   |                                                                                            |                                              |               |                                                                                                     |               |              |
|                                                                                                                                                                                                                                                                                             |                                                                                            |                                              |               |                                                                                                     |               |              |
| 1                                                                                                                                                                                                                                                                                           | 2. Check Appropriate                                                                       | Box to Indicate Natur                        | e of Notice,  | Report or Other D                                                                                   | ata           |              |
| NOTICE OF INTENTION TO: SUBSEQUENT REPORT OF:                                                                                                                                                                                                                                               |                                                                                            |                                              |               |                                                                                                     |               |              |
| PERFORM REMEDIAL WORK PLUG AND ABANDON REMEDIAL WORK                                                                                                                                                                                                                                        |                                                                                            |                                              |               |                                                                                                     |               |              |
| TEMPORARILY ABANDON CHANGE PLANS COMMENCE DRILLING                                                                                                                                                                                                                                          |                                                                                            |                                              |               |                                                                                                     | AND A         |              |
| PULL OR ALTER CASING D MULTIPLE COMPL CASING/CEMENT                                                                                                                                                                                                                                         |                                                                                            |                                              |               | ГЈОВ 🗌                                                                                              |               |              |
| DOWNHOLE COMMI                                                                                                                                                                                                                                                                              |                                                                                            |                                              |               |                                                                                                     |               |              |
| OTHER:                                                                                                                                                                                                                                                                                      |                                                                                            | 🗆 от                                         | HER: TEMPOF   |                                                                                                     |               |              |
| 13. Describe proposed or completed operations. (Clearly state all pertinent details, and give pertinent dates, including estimated date of starting any proposed work). SEE RULE 19.15.7.14 NMAC. For Multiple Completions: Attach wellbore diagram of proposed completion or recompletion. |                                                                                            |                                              |               |                                                                                                     |               |              |
| 10/15/2018 RIG UP WIRELINE, RUN IN HOLE SET 1.5" BLANKING PLUG IN PROFILE NIPPLE SET AT 1650'. TESTED                                                                                                                                                                                       |                                                                                            |                                              |               |                                                                                                     |               |              |
| CASING AT 500 PSIG. (CHART ON PUMP TRUCK DID NOT FUNCTION PROPERLY)                                                                                                                                                                                                                         |                                                                                            |                                              |               |                                                                                                     |               |              |
| 10/31/2018 RIG UP PUMP TRUCK AND RETESTED CASING, 500 PSIG FOR 30 MINUTES, RECORDED TEST ON CHART                                                                                                                                                                                           |                                                                                            |                                              |               |                                                                                                     |               |              |
|                                                                                                                                                                                                                                                                                             |                                                                                            |                                              |               | TA wint                                                                                             | tel 10/31/19  |              |
| ENCLOSED:<br>CURRENT WELLBOI<br>COPY OF CHART                                                                                                                                                                                                                                               | RE SCHEMATIC                                                                               |                                              |               | IR was                                                                                              |               |              |
|                                                                                                                                                                                                                                                                                             |                                                                                            | 7                                            | 10            |                                                                                                     | 7             | $\mathbf{x}$ |
| Spud Date:                                                                                                                                                                                                                                                                                  | 10/11/1945                                                                                 | Rig Release Date:                            | 12/           | 20/1946                                                                                             |               | 13           |
| <u></u>                                                                                                                                                                                                                                                                                     |                                                                                            |                                              | <b></b>       |                                                                                                     | -             | !            |
| I hereby certify that the                                                                                                                                                                                                                                                                   | information above is true                                                                  | and complete to the best of                  | my knowledge  | e and belief.                                                                                       | · · · · · · · | —            |
|                                                                                                                                                                                                                                                                                             | P                                                                                          |                                              |               |                                                                                                     |               |              |
|                                                                                                                                                                                                                                                                                             | L. M.                                                                                      |                                              |               |                                                                                                     | 2010          |              |
| SIGNATURE TITLE: _SR ENG ADVISOR DATE 11/02/2018                                                                                                                                                                                                                                            |                                                                                            |                                              |               |                                                                                                     |               |              |
| Type or print nameAL GIUSSANI E-mail address: _albert_giussani@oxy.com PHONE: _806-638-1296<br>For State Use Only                                                                                                                                                                           |                                                                                            |                                              |               |                                                                                                     |               |              |
|                                                                                                                                                                                                                                                                                             |                                                                                            |                                              |               |                                                                                                     |               |              |
| APPROVED BY:<br>Conditions of Approva                                                                                                                                                                                                                                                       | (if any):                                                                                  | TITLE E- vy                                  | mer_          | DATE                                                                                                | 1-15-18       | -            |
|                                                                                                                                                                                                                                                                                             | V                                                                                          | -                                            |               |                                                                                                     |               |              |