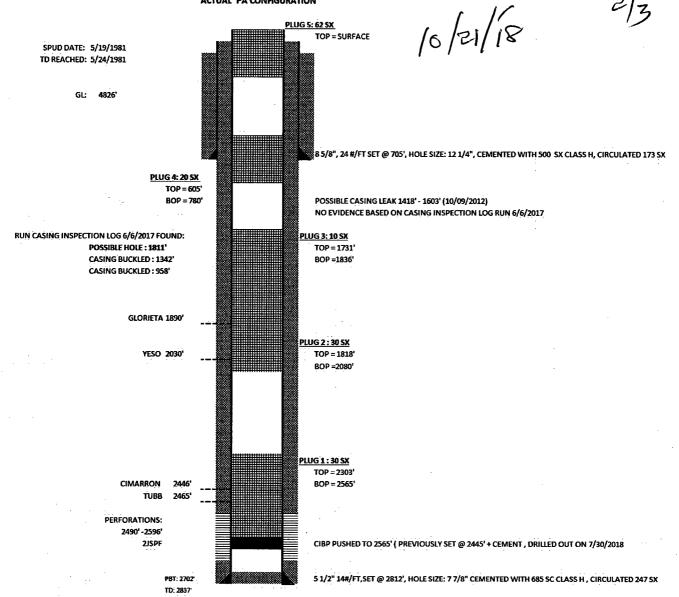

#### **ACTUAL PA CONFIGURATION**

#### **WELL DETAILS:**

SPUD DATE: 5/19/1981 TD REACHED 5/24/1981

GL: 4826' TD: 2837' PBTD: 2702' 30-021-20145

SURFACE CASING: 8 5/8", 24 #/FT SET @ 705', HOLE SIZE: 12 1/4", CEMENTED WITH 500 SX CLASS H, CIRCULATED 173 SX

PRODUCTION CASING: 5 1/2" 14#/FT, SET @ 2812', HOLE SIZE: 7 7/8" CEMENTED WITH 685 SC CLASS H, CIRCULATED 247 SX

RIGGED UP ON WELL FOR PA OPERATIONS ON 10/18/2018 COMPLETED PA OPERATIONS 10/21/2018

# PLUG 1:

SPOTTED 30 SX, CLASS C 15.6 PPG, 1.2 CU FT/SX BOTTOM OF PLUG = 2565' (ON TOP OF EXISTING CIBP) TOP OF PLUG = 2303'

#### PLUG 2:

SPOTTED 30 SX, CLASS C 15.6 PPG, 1.2 CUFT/SX, BOTTOM OF PLUG = 2080'
TOP OF PLUG = 1818'

#### PLUG 3:

SPOTTED 10 SX, CLASS C 15.6 PPG, 1.2 CUFT/SX, BOTTOM OF PLUG = 1836'
TOP OF PLUG = 1731'

### PLUG 4:

SPOTTED 20 SX, CLASS C 15.6 PPG, 1.2 CUFT/SX, BOTTOM OF PLUG = 780'
TOP OF PLUG = 605'

## PLUG 5:

SPOTTED 62 SX, CLASS C 15.6 PPG, 1.2 CUFT/SX, TOP OF PLUG = SURFACE

BOTTOM OF PLUG = DEPTH AT WHICH COIL TUBING PULLED UP BEFORE STARTING PUMPING CEMENT. TOP OF PLUG = THEORETICAL ESTIMATE OF CEMENT VOLUME PUMPED