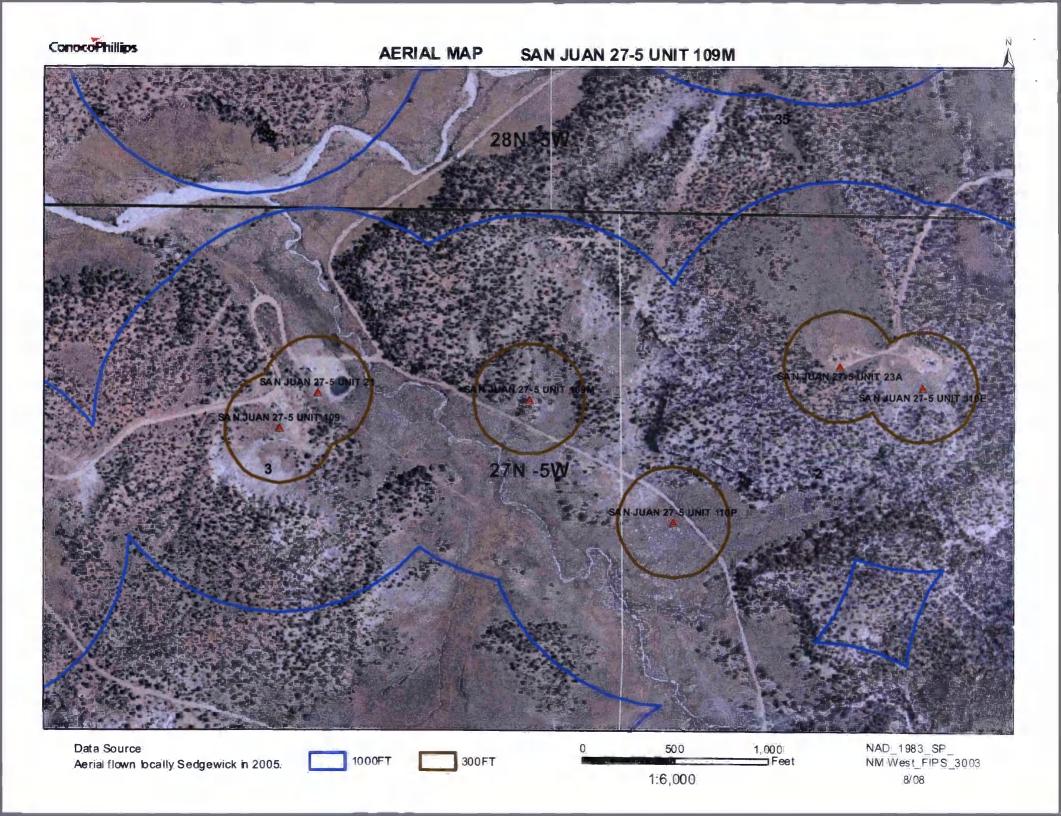

| Operator: Burlington Resources Oil & Gas Company, LP OGRID#: 14538                                                                                                                                                                                                                                                                                                   |  |  |  |  |  |  |  |  |  |  |
|----------------------------------------------------------------------------------------------------------------------------------------------------------------------------------------------------------------------------------------------------------------------------------------------------------------------------------------------------------------------|--|--|--|--|--|--|--|--|--|--|
| Address: PO Box 4289, Farmington, NM 87499                                                                                                                                                                                                                                                                                                                           |  |  |  |  |  |  |  |  |  |  |
| Facility or well name: SAN JUAN 27-5 UNIT 109M                                                                                                                                                                                                                                                                                                                       |  |  |  |  |  |  |  |  |  |  |
| API Number: 3003929633 OCD Permit Number:                                                                                                                                                                                                                                                                                                                            |  |  |  |  |  |  |  |  |  |  |
| U/L or Qtr/Qtr: A Section: 3 Township: 27N Range: 5W County: Rio Arriba                                                                                                                                                                                                                                                                                              |  |  |  |  |  |  |  |  |  |  |
| Center of Proposed Design: Latitude: 36.60672°N Longitude: -107.33745°W NAD: X 1927 1983                                                                                                                                                                                                                                                                             |  |  |  |  |  |  |  |  |  |  |
| Surface Owner: Federal State X Private Tribal Trust or Indian Allotment                                                                                                                                                                                                                                                                                              |  |  |  |  |  |  |  |  |  |  |
| Pit: Subsection F or G of 19.15.17.11 NMAC  Temporary: Drilling Workover  Permanent Emergency Cavitation P&A  Lined Unlined Liner type: Thickness mil LLDPE HDPE PVC Other  String-Reinforced  Liner Seams: Welded Factory Other Volume: bbl Dimensions L x W x D                                                                                                    |  |  |  |  |  |  |  |  |  |  |
| Closed-loop System: Subsection H of 19.15.17.11 NMAC  Type of Operation: P&A Drilling a new well Workover or Drilling (Applies to activities which require prior approval of a permit or notice of intent)  Drying Pad Above Ground Steel Tanks Haul-off Bins Other  Lined Unlined Liner type: Thickness mil LLDPE HDPE PVD Other  Liner Seams: Welded Factory Other |  |  |  |  |  |  |  |  |  |  |
| A                                                                                                                                                                                                                                                                                                                                                                    |  |  |  |  |  |  |  |  |  |  |