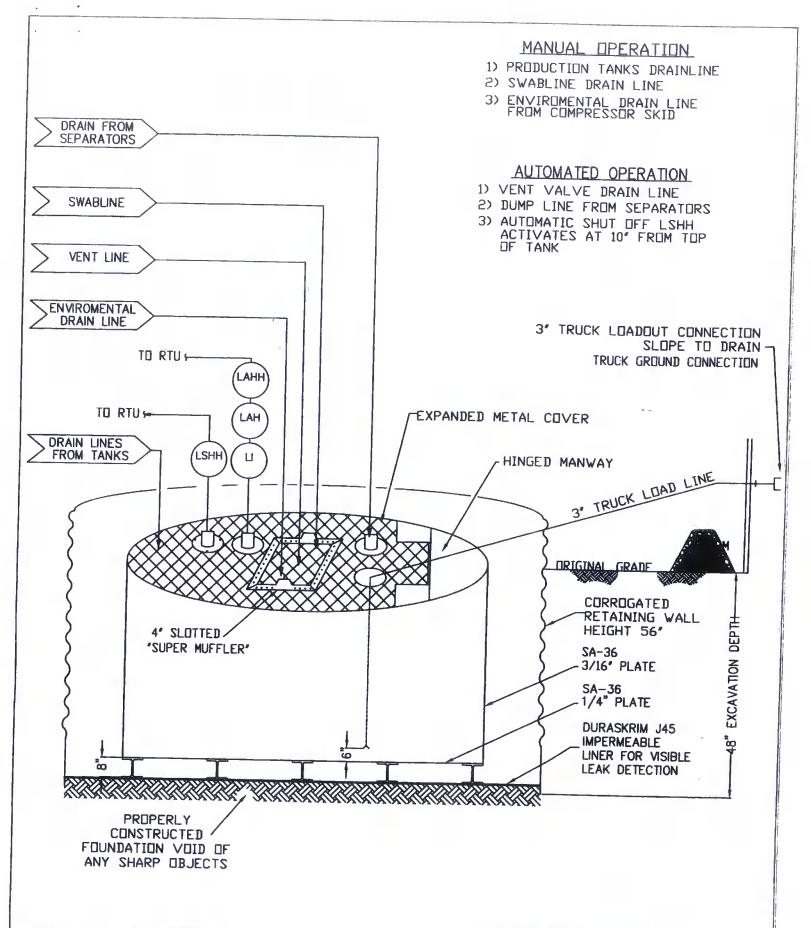

-mil flexible LLDPE material manufactured by Raven Industries as J45BB. This product is a four layer reinforced laminated containing no adhesives. The outer layers consist of a high strength polyethylene film manufactured using virgin grade resins and stabilizers for UV resistance in exposed applications. The J45BB is reinforced with 1300 denier (minimum) tri-directional scrim reinforcement. It exceeds ASTMD3083 standard by 10%. J45BB has a warranty for 20 years from Raven Industries and is attached. It is typically used in Brine Pond, Oilfield Pit liner and other industrial applications. The manufacture specific sheet is attached and the design attached displays the proper installation of the liner.
- The general specification for design and construction are attached in the BR document.



### ConocoPhillips

San Juan Business Unit

PRODUCED WATER PIT TANK OPEN TOP GRAVITY FLOW TANK INTERNALLY COATED WITH 12-14 MILS AMERON AMERCOAT 385

## DURA-SKRIM®

## J30, J36 a J45

| PROPERTIES                                      | TEST METHOD | J:                       | 30B <b>B</b>             | J3                       | 6BB                      | J4                       | J45BB                    |  |  |
|-------------------------------------------------|-------------|--------------------------|--------------------------|--------------------------|--------------------------|--------------------------|--------------------------|--|--|
|                                                 |             | Min. Roll<br>Averages    | Typical Roll<br>Averages | Min. Rolf<br>Averages