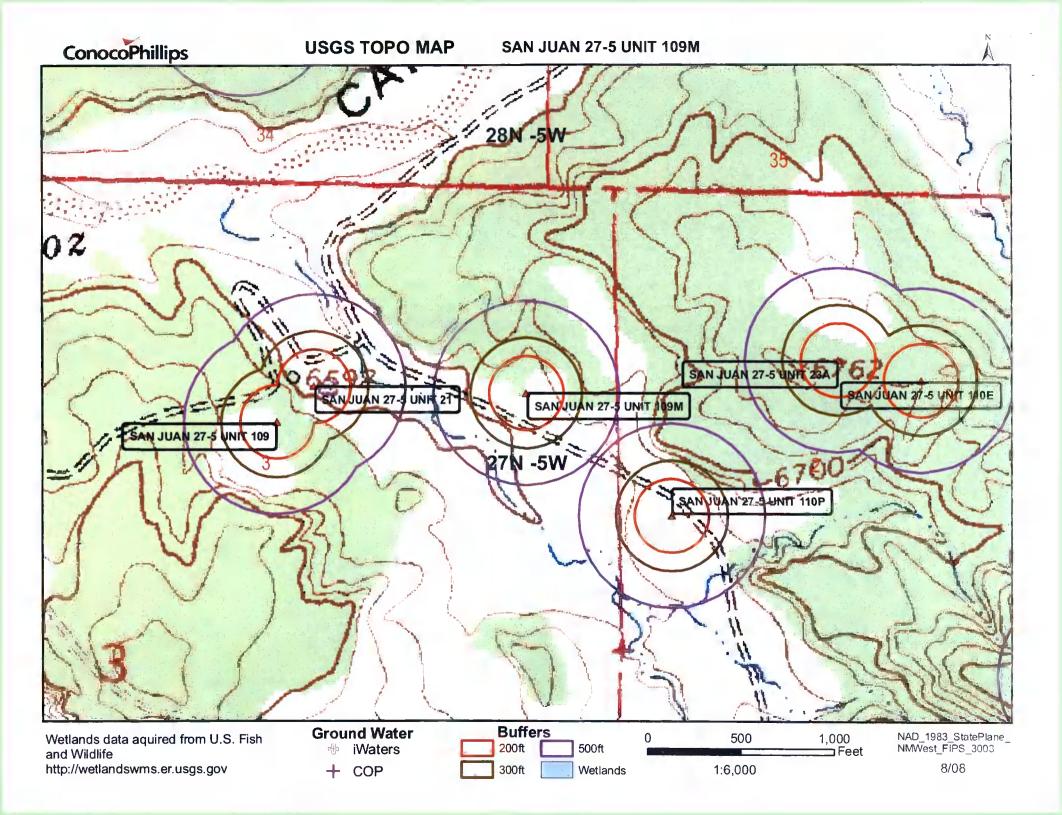

| Operator: Burlington Resources Oil & Gas Company, LP OGRID#: 14538                                                                                                                                                                                                                                                                                                   |  |  |  |  |  |  |  |  |  |  |
|----------------------------------------------------------------------------------------------------------------------------------------------------------------------------------------------------------------------------------------------------------------------------------------------------------------------------------------------------------------------|--|--|--|--|--|--|--|--|--|--|
| Address: PO Box 4289, Farmington, NM 87499                                                                                                                                                                                                                                                                                                                           |  |  |  |  |  |  |  |  |  |  |
| Facility or well name: SAN JUAN 27-5 UNIT 109M                                                                                                                                                                                                                                                                                                                       |  |  |  |  |  |  |  |  |  |  |
| API Number: 3003929633 OCD Permit Number:                                                                                                                                                                                                                                                                                                                            |  |  |  |  |  |  |  |  |  |  |
| U/L or Qtr/Qtr: A Section: 3 Township: 27N Range: 5W County: Rio Arriba                                                                                                                                                                                                                                                                                              |  |  |  |  |  |  |  |  |  |  |
| Center of Proposed Design: Latitude: 36.60672°N Longitude: -107.33745°W NAD: X 1927 1983                                                                                                                                                                                                                                                                             |  |  |  |  |  |  |  |  |  |  |
| Surface Owner: Federal State X Private Tribal Trust or Indian Allotment                                                                                                                                                                                                                                                                                              |  |  |  |  |  |  |  |  |  |  |
| Pit: Subsection F or G of 19.15.17.11 NMAC  Temporary: Drilling Workover  Permanent Emergency Cavitation P&A  Lined Unlined Liner type: Thickness mil LLDPE HDPE PVC Other  String-Reinforced  Liner Seams: Welded Factory Other Volume: bbl Dimensions L x W x D                                                                                                    |  |  |  |  |  |  |  |  |  |  |
| Closed-loop System: Subsection H of 19.15.17.11 NMAC  Type of Operation: P&A Drilling a new well Workover or Drilling (Applies to activities which require prior approval of a permit or notice of intent)  Drying Pad Above Ground Steel Tanks Haul-off Bins Other  Lined Unlined Liner type: Thickness mil LLDPE HDPE PVD Other  Liner Seams: Welded Factory Other |  |  |  |  |  |  |  |  |  |  |
| A                                                                                                                                                                                                                                                                                                                                                                    |  |  |  |  |  |  |  |  |  |  |