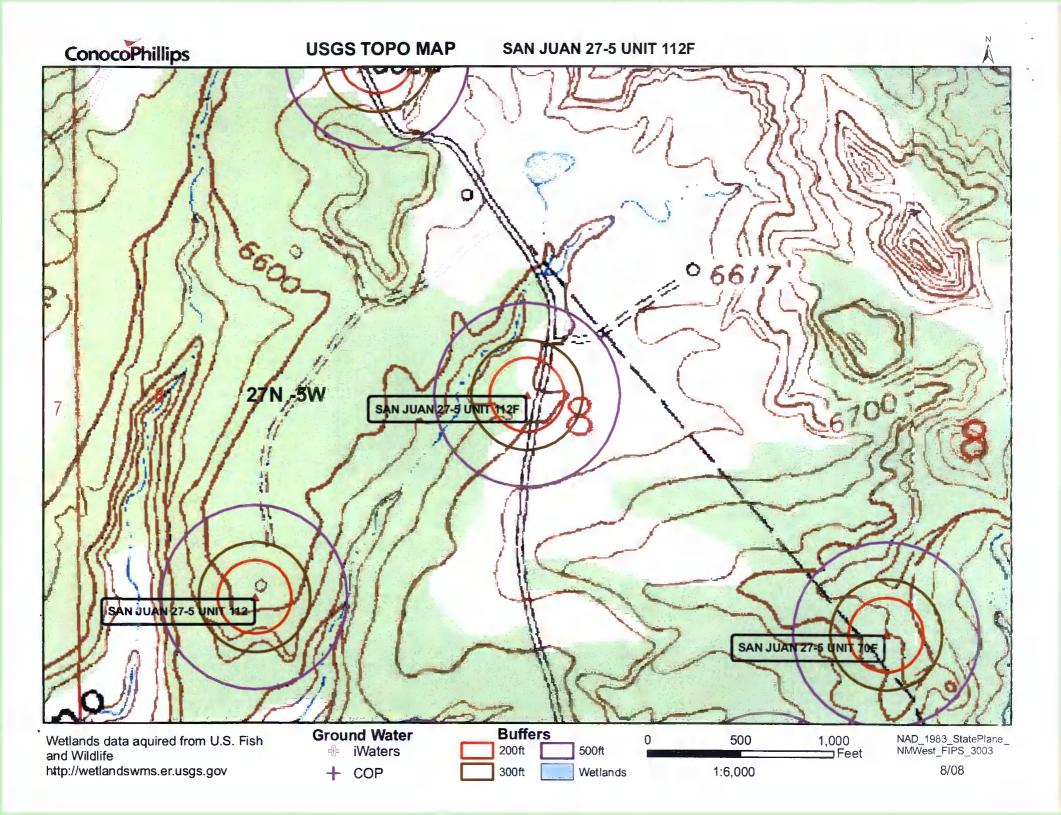

Form C-144

For permanent pits and exceptions submit to the Santa Fe

Environmental Bureau office and provide a copy to the appropriate NMOCD District Office.

| 220 S. St. Francis Dr., Santa Fe, NM 87505                                                                                                                                                      |  |  |  |  |  |  |  |  |  |  |
|-------------------------------------------------------------------------------------------------------------------------------------------------------------------------------------------------|--|--|--|--|--|--|--|--|--|--|
| Proposed Alternative Method Permit or Clasure Plan Application                                                                                                                                  |  |  |  |  |  |  |  |  |  |  |
| Proposed Alternative Method Permit or Closure Plan Application                                                                                                                                  |  |  |  |  |  |  |  |  |  |  |
| Type of action: X Permit of a pit, closed-loop system, below-grade tank, or proposed alternative method  Closure of a pit, closed-loop system, below-grade tank, or proposed alternative method |  |  |  |  |  |  |  |  |  |  |
| Modification to an existing permit                                                                                                                                                              |  |  |  |  |  |  |  |  |  |  |
| Closure plan only submitted for an existing permitted or non-permitted pit, closed-loop system,                                                                                                 |  |  |  |  |  |  |  |  |  |  |
| below-grade tank, or proposed alternative method  Instructions: Please submit one application (Form C-144) per individual pit, closed-loop system, below-grade tank or alternative request      |  |  |  |  |  |  |  |  |  |  |
| Please be advised that approval of this request does not relieve the operator of liability should operations result in pollution of surface water, ground water or the                          |  |  |  |  |  |  |  |  |  |  |
| environment. Nor does approval relieve the operator of its responsibility to comply with any other applicable governmental authority's rules, regulations or ordinances.                        |  |  |  |  |  |  |  |  |  |  |
| Departor: Burlington Resources Oil & Gas Company, LP OGRID#: 14538                                                                                                                              |  |  |  |  |  |  |  |  |  |  |
| Address: PO Box 4289, Farmington, NM 87499 Facility or well name: SAN JUAN 27-5 UNIT 112F                                                                                                       |  |  |  |  |  |  |  |  |  |  |
| API Number: 3003926614 OCD Permit Number:                                                                                                                                                       |  |  |  |  |  |  |  |  |  |  |
| J/L or Qtr/Qtr: F Section: 8 Township: 27N Range: 5W County: Rio Arriba                                                                                                                         |  |  |  |  |  |  |  |  |  |  |
| Center of Proposed Design: Latitude: 36.58897°N Longitude: -107.38209°W NAD: X 1927 1983                                                                                                        |  |  |  |  |  |  |  |  |  |  |
| Surface Owner: Federal State X Private Tribal Trust or Indian Allotment                                                                                                                         |  |  |  |  |  |  |  |  |  |  |
| Pit: Subsection F or G of 19.15.17.11 NMAC   Temporary:                                                                                                                                         |  |  |  |  |  |  |  |  |  |  |
| X   Below-grade tank: Subsection I of 19.15.17.11 NMAC                                                                                                                                          |  |  |  |  |  |  |  |  |  |  |
| Alternative Method:  Submittal of an exception request is required. Exceptions must be submitted to the Santa Fe Environmental Bureau office for consideration of approval.                     |  |  |  |  |  |  |  |  |  |  |