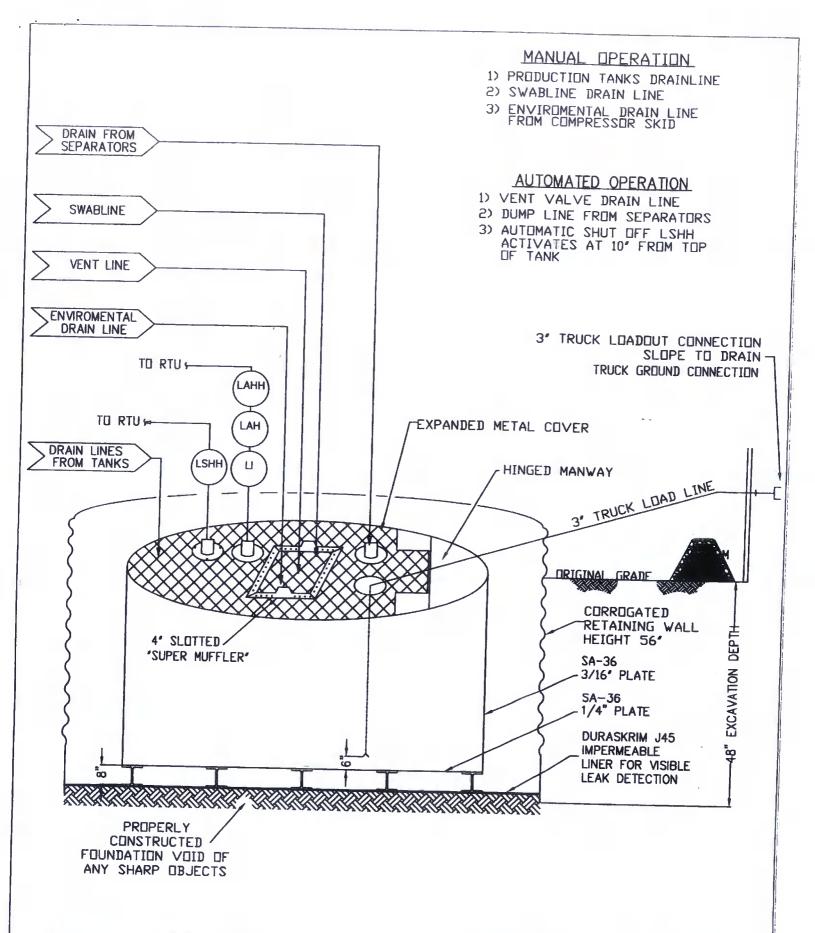

Form C-144

For permanent pits and exceptions submit to the Santa Fe

Environmental Bureau office and provide a copy to the appropriate NMOCD District Office.

| 220 S. St. Francis Dr., Santa Fe, NM 87505                                                                                                                                                      |  |  |  |  |  |  |  |  |  |  |
|-------------------------------------------------------------------------------------------------------------------------------------------------------------------------------------------------|--|--|--|--|--|--|--|--|--|--|
| Proposed Alternative Method Permit or Clasure Plan Application                                                                                                                                  |  |  |  |  |  |  |  |  |  |  |
| Proposed Alternative Method Permit or Closure Plan Application                                                                                                                                  |  |  |  |  |  |  |  |  |  |  |
| Type of action: X Permit of a pit, closed-loop system, below-grade tank, or proposed alternative method  Closure of a pit, closed-loop system, below-grade tank, or proposed alternative method |  |  |  |  |  |  |  |  |  |  |
| Modification to an existing permit                                                                                                                                                              |  |  |  |  |  |  |  |  |  |  |
| Closure plan only submitted for an existing permitted or non-permitted pit, closed-loop system,                                                                                                 |  |  |  |  |  |  |  |  |  |  |
| below-grade tank, or proposed alternative method  Instructions: Please submit one application (Form C-144) per individual pit, closed-loop system, below-grade tank or alternative request      |  |  |  |  |  |  |  |  |  |  |
| Please be advised that approval of this request does not relieve the operator of liability should operations result in pollution of surface water, ground water or the                          |  |  |  |  |  |  |  |  |  |  |
| environment. Nor does approval relieve the operator of its responsibility to comply with any other applicable governmental authority's rules, regulations or ordinances.                        |  |  |  |  |  |  |  |  |  |  |
| Departor: Burlington Resources Oil & Gas Company, LP OGRID#: 14538                                                                                                                              |  |  |  |  |  |  |  |  |  |  |
| Address: PO Box 4289, Farmington, NM 87499 Facility or well name: SAN JUAN 27-5 UNIT 112F                                                                                                       |  |  |  |  |  |  |  |  |  |  |
| API Number: 3003926614 OCD Permit Number:                                                                                                                                                       |  |  |  |  |  |  |  |  |  |  |
| J/L or Qtr/Qtr: F Section: 8 Township: 27N Range: 5W County: Rio Arriba                                                                                                                         |  |  |  |  |  |  |  |  |  |  |
| Center of Proposed Design: Latitude: 36.58897°N Longitude: -107.38209°W NAD: X 1927 1983                                                                                                        |  |  |  |  |  |  |  |  |  |  |
| Surface Owner: Federal State X Private Tribal Trust or Indian Allotment                                                                                                                         |  |  |  |  |  |  |  |  |  |  |
| Pit: Subsection F or G of 19.15.17.11 NMAC   Temporary:                                                                                                                                         |  |  |  |  |  |  |  |  |  |  |
| X   Below-grade tank: Subsection I of 19.15.17.11 NMAC                                                                                                                                          |  |  |  |  |  |  |  |  |  |  |
| Alternative Method:  Submittal of an exception request is required. Exceptions must be submitted to the Santa Fe Environmental Bureau office for consideration of approval.                     |  |  |  |  |  |  |  |  |  |  |