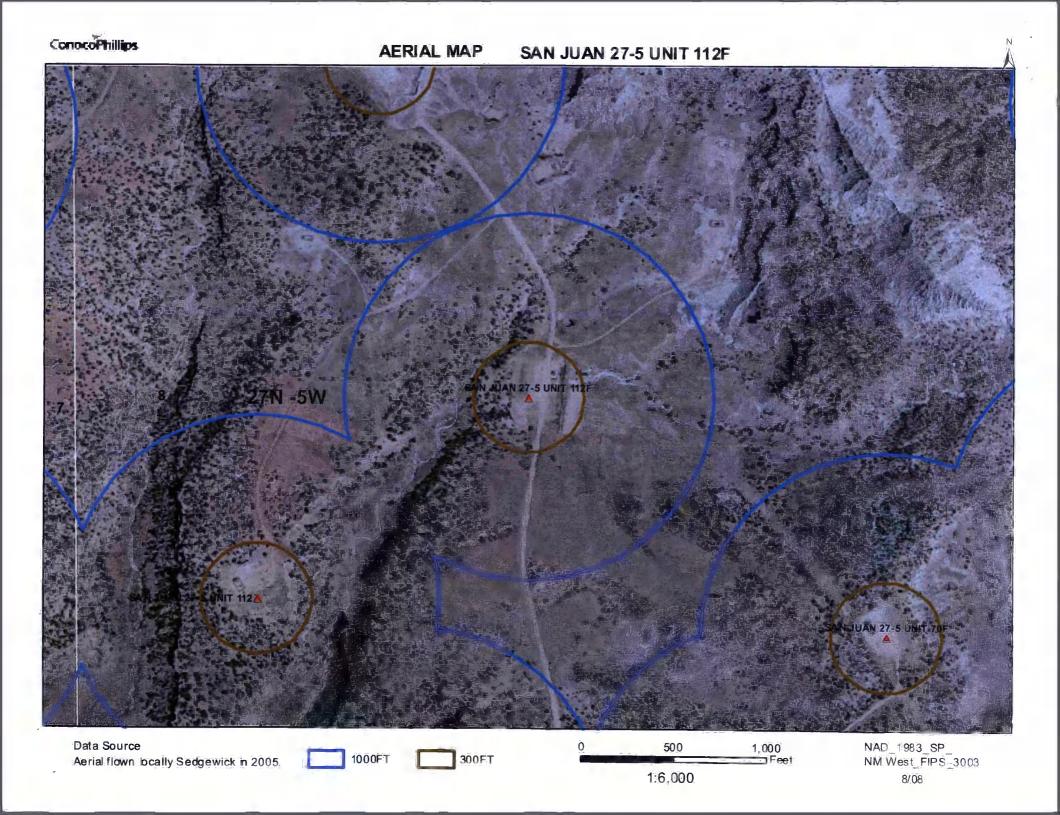

Form C-144

For permanent pits and exceptions submit to the Santa Fe

Environmental Bureau office and provide a copy to the appropriate NMOCD District Office.

| 220 S. St. Francis Dr., Santa Fe, NM 87505                                                                                                                                                      |  |  |  |  |  |  |  |  |  |  |
|-------------------------------------------------------------------------------------------------------------------------------------------------------------------------------------------------|--|--|--|--|--|--|--|--|--|--|
| Proposed Alternative Method Permit or Clasure Plan Application                                                                                                                                  |  |  |  |  |  |  |  |  |  |  |
| Proposed Alternative Method Permit or Closure Plan Application                                                                                                                                  |  |  |  |  |  |  |  |  |  |  |
| Type of action: X Permit of a pit, closed-loop system, below-grade tank, or proposed alternative method  Closure of a pit, closed-loop system, below-grade tank, or proposed alternative method |  |  |  |  |  |  |  |  |  |  |
| Modification to an existing permit                                                                                                                                                              |  |  |  |  |  |  |  |  |  |  |
| Closure plan only submitted for an existing permitted or non-permitted pit, closed-loop system,                                                                                                 |  |  |  |  |  |  |  |  |  |  |
| below-grade tank, or proposed alternative method  Instructions: Please submit one application (Form C-144) per individual pit, closed-loop system, below-grade tank or alternative request      |  |  |  |  |  |  |  |  |  |  |
| Please be advised that approval of this request does not relieve the operator of liability should operations result in pollution of surface water, ground water or the                          |  |  |  |  |  |  |  |  |  |  |
| environment. Nor does approval relieve the operator of its responsibility to comply with any other applicable governmental authority's rules, regulations or ordinances.                        |  |  |  |  |  |  |  |  |  |  |
| Departor: Burlington Resources Oil & Gas Company, LP OGRID#: 14538                                                                                                                              |  |  |  |  |  |  |  |  |  |  |
| Address: PO Box 4289, Farmington, NM 87499 Facility or well name: SAN JUAN 27-5 UNIT 112F                                                                                                       |  |  |  |  |  |  |  |  |  |  |
| API Number: 3003926614 OCD Permit Number:                                                                                                                                                       |  |  |  |  |  |  |  |  |  |  |
| J/L or Qtr/Qtr: F Section: 8 Township: 27N Range: 5W County: Rio Arriba                                                                                                                         |  |  |  |  |  |  |  |  |  |  |
| Center of Proposed Design: Latitude: 36.58897°N Longitude: -107.38209°W NAD: X 1927 1983                                                                                                        |  |  |  |  |  |  |  |  |  |  |
| Surface Owner: Federal State X Private Tribal Trust or Indian Allotment                                                                                                                         |  |  |  |  |  |  |  |  |  |  |
| Pit: Subsection F or G of 19.15.17.11 NMAC   Temporary:                                                                                                                                         |  |  |  |  |  |  |  |  |  |  |
| X   Below-grade tank: Subsection I of 19.15.17.11 NMAC                                                                                                                                          |  |  |  |  |  |  |  |  |  |  |
| Alternative Method:  Submittal of an exception request is required. Exceptions must be submitted to the Santa Fe Environmental Bureau office for consideration of approval.                     |  |  |  |  |  |  |  |  |  |  |