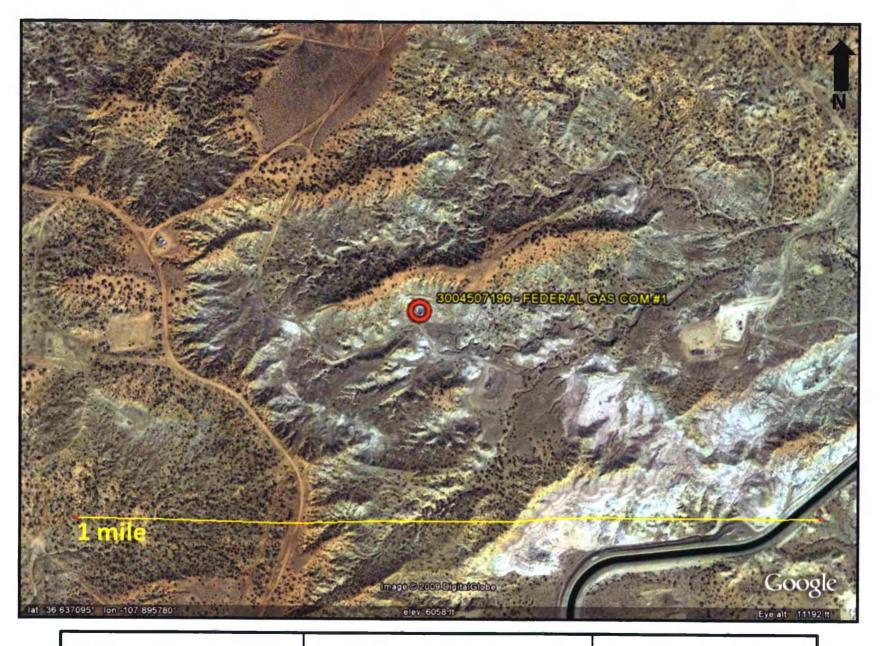

Range: 11V Sections:

POD / Surface Data ReportAvg Depth to Water ReportWater Column Report

#### WATER COLUMN REPORT 10/30/2008

(quarters are 1=NW 2=NE 3=SW 4=SE)

|            | (quarters are biggest to |          |       | smallest) |   |   | Depth | Depth | Water  | (in fe | feet) |
|------------|--------------------------|----------|-------|-----------|---|---|-------|-------|--------|--------|-------|
| POD Number | Tws                      | Rng Sec  | PPF   | Zone      | X | Y | Well  | _     | Column |        |       |
| SJ 01787   | 27N                      | 11W 07 : | 2.2   |           |   |   | 650   |       |        |        |       |
| SJ 00077   | 27N                      | 11W 26 : | 2 1 3 |           |   |   | 1102  | 550   | 552    |        |       |

Record Count: 2



FEDERAL GAS COM #1 T28N, R10W, S28A San Juan County, NM

**Aerial Photograph** 



FEDERAL GAS COM #1 T28N, R10W, S28A San Juan County, NM

Mines, Mills, and Quarries Map



FEDERAL GAS COM #1 T28N, R10W, S28A San Juan County, NM

FEMA Flood Zone Map

# XTO Energy Inc. San Juan Basin (Northwest New Mexico) General Design and Construction Plan For Below-Grade Tanks

In accordance with Rule 19.15.17.11 NMAC the following information describes the design and construction of below-grade tanks on XTO Energy Inc. (XTO) locations. This is XTO's standard procedure for all below-grade tanks. A separate plan will be submitted for any below-grade tank which does not conform to this plan.

#### General Plan

- 1. XTO will design and construct below-grade tanks to contain liquids and solids and preve