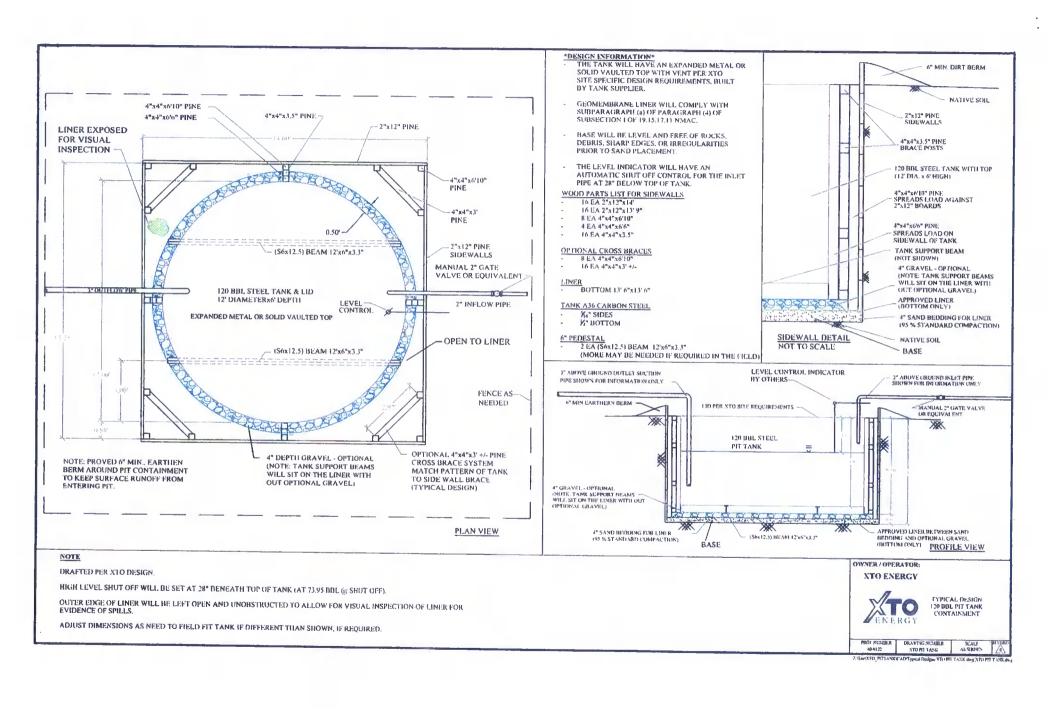

Tank Construction material:

Submittal of an exception request is required. Exceptions must be submitted to the Santa Fe Environmental Bureau office for consideration of approval.

bbl Type of fluid: Produced Water

☐ Visible sidewalls and liner ☐ Visible sidewalls only ☒ Other Visible sidewalls, vaulted, automatic high-level shut off, no liner

Secondary containment with leak detection Visible sidewalls, liner, 6-inch lift and automatic overflow shut-off

mil HDPE PVC Other

Below-grade tank: Subsection I of 19.15.17.11 NMAC

Steel

| Fencing: Subsection D of 19.15.17.11 NMAC (Applies to permanent pits, temporary pits, and below-grade tanks)                                                                                                                                                                                                                                                                                                                                                                                                                                                                                                                                                                           |                                            |  |  |  |  |  |  |  |  |
|----------------------------------------------------------------------------------------------------------------------------------------------------------------------------------------------------------------------------------------------------------------------------------------------------------------------------------------------------------------------------------------------------------------------------------------------------------------------------------------------------------------------------------------------------------------------------------------------------------------------------------------------------------------------------------------|--------------------------------------------|--|--|--|--|--|--|--|--|
| Chain link, six feet in height, two strands of barbed wire at top (Required if located within 1000 feet of a permanent residence, school, institution or church)                                                                                                                                                                                                                                                                                                                                                                                                                                                                                                                       | hospital,                                  |  |  |  |  |  |  |  |  |
| Four foot height, four strands of barbed wire evenly spaced between one and four feet                                                                                                                                                                                                                                                                                                                                                                                                                                                                                                                                                                                                  |                                            |  |  |  |  |  |  |  |  |
| Alternate. Please specify Four foot height, steel mesh field fence (hogwire) with pipe top railing                                                                                                                                                                                                                                                                                                                                                                                                                                                                                                                                                                                     |                                            |  |  |  |  |  |  |  |  |
| 7.                                                                                                                                                                                                                                                                                                                                                                                                                                                                                                                                                                                                                                                                                     |                                            |  |  |  |  |  |  |  |  |
| Netting: Subsection E of 19.15.17.11 NMAC (Applies to permanent pits and permanent open top tanks)  ☐ Screen ☐ Netting ☐ Other Expanded metal or solid vaulted top                                                                                                                                                                                                                                                                                                                                                                                                                                                                                                                     |                                            |  |  |  |  |  |  |  |  |
| Monthly inspections (If netting or screening is not physically feasible)                                                                                                                                                                                                                                                                                                                                                                                                                                                                                                                                                                                                               |                                            |  |  |  |  |  |  |  |  |
| Monanty inspections (it netting of screening is not physically reastore)                                                                                                                                                                                                                                                                                                                                                                                                                                                                                                                                                                                                               |                                            |  |  |  |  |  |  |  |  |
| Signs: Subsection C of 19.15.17.11 NMAC                                                                                                                                                                                                                                                                                                                                                                                                                                                                                                                                                                                                                                                |                                            |  |  |  |  |  |  |  |  |
| 12"x 24", 2" lettering, providing Operator's name, site location, and emergency telephone numbers                                                                                                                                                                                                                                                                                                                                                                                                                                                                                                                                                                                      |                                            |  |  |  |  |  |  |  |  |
| ☑ Signed in compliance with 19.15.3.103 NMAC                                                                                                                                                                                                                                                                                                                                                                                                                                                                                                                                                                                                                                           |                                            |  |  |  |  |  |  |  |  |
| 9.                                                                                                                                                                                                                                                                                                                                                                                                                                                                                                                                                                                                                                                                                     |                                            |  |  |  |  |  |  |  |  |
| Administrative Approvals and Exceptions:  Justifications and/or demonstrations of equivalency are required. Please refer to 19.15.17 NMAC for guidance.                                                                                                                                                                                                                                                                                                                                                                                                                                                                                                                                |                                            |  |  |  |  |  |  |  |  |
| Please check a box if one or more of the following is requested, if not leave blank:  Administrative approval(s): Requests must be submitted to the appropriate division district or the Santa Fe Environmental Bureau                                                                                                                                                                                                                                                                                                                                                                                                                                                                 | office for                                 |  |  |  |  |  |  |  |  |
| consideration of approval.  Exception(s): Requests must be submitted to the Santa Fe Environmental Bureau office for consideration of approval.                                                                                                                                                                                                                                                                                                                                                                                                                                                                                                                                        |                                            |  |  |  |  |  |  |  |  |
| Siting Criteria (regarding permitting): 19.15.17.10 NMAC Instructions: The applicant must demonstrate compliance for each siting criteria below in the application. Recommendations of acceptant material are provided below. Requests regarding changes to certain siting criteria may require administrative approval from the appropriate of the santa for may be considered an exception which must be submitted to the Santa for Environmental Bureau office for consideration of a Applicant must attach justification for request. Please refer to 19.15.17.10 NMAC for guidance. Siting criteria does not apply to dry above-grade tanks associated with a closed-loop system. | priate district<br>pproval.<br>ing pads or |  |  |  |  |  |  |  |  |
| Ground water is less than 50 feet below the bottom of the temporary pit, permanent pit, or below-grade tank.  - NM Office of the State Engineer - iWATERS database search; USGS; Data obtained from nearby wells                                                                                                                                                                                                                                                                                                                                                                                                                                                                       | ☐ Yes ⊠ No                                 |  |  |  |  |  |  |  |  |
| Within 300 feet of a continuously flowing watercourse, or 200 feet of any other significant watercourse or lakebed, sinkhole, or playa lake (measured from the ordinary high-water mark).  - Topographic map; Visual inspection (certification) of the proposed site                                                                                                                                                                                                                                                                                                                                                                                                                   | ☐ Yes ☑ No                                 |  |  |  |  |  |  |  |  |
| Within 300 feet from a permanent residence, school, hospital, institution, or church in existence at the time of initial application.  (Applies to temporary, emergency, or cavitation pits and below-grade tanks)  - Visual inspection (certification) of the proposed site; Aerial photo; Satellite image                                                                                                                                                                                                                                                                                                                                                                            | Yes No                                     |  |  |  |  |  |  |  |  |
| Within 1000 feet from a permanent residence, school, hospital, institution, or church in existence at the time of initial application.  (Applies to permanent pits)  - Visual inspection (certification) of the proposed site; Aerial photo; Satellite image                                                                                                                                                                                                                                                                                                                                                                                                                           | Yes No                                     |  |  |  |  |  |  |  |  |
| Within 500 horizontal feet of a private, domestic fresh water well or spring that less than five households use for domestic or stock watering purposes, or within 1000 horizontal feet of any other fresh water well or spring, in existence at the time of initial application.  NM Office of the State Engineer - iWATERS database search; Visual inspection (certification) of the proposed site                                                                                                                                                                                                                                                                                   | ☐ Yes ⊠ No                                 |  |  |  |  |  |  |  |  |
| Within incorporated municipal boundaries or within a defined municipal fresh water well field covered under a municipal ordinance adopted pursuant to NMSA 1978, Section 3-27-3, as amended.  - Written confirmation or verification from the municipality; Written approval obtained from the municipality                                                                                                                                                                                                                                                                                                                                                                            | ☐ Yes ☑ No                                 |  |  |  |  |  |  |  |  |
| Within 500 feet of a wetland.  - US Fish and Wildlife Wetland Identification map; Topographic map; Visual inspection (certification) of the proposed site                                                                                                                                                                                                                                                                                                                                                                                                                                                                                                                              | ☐ Yes 🖾 No                                 |  |  |  |  |  |  |  |  |
| Within the area overlying a subsurface mine.  - Written confirmation or verification or map from the NM EMNRD-Mining and Mineral Division                                                                                                                                                                                                                                                                                                                                                                                                                                                                                                                                              | ☐ Yes ☒ No                                 |  |  |  |  |  |  |  |  |
| Within an unstable area.  - Engineering measures incorporated into the design; NM Bureau of Geology & Mineral Resources; USGS; NM Geological Society; Topographic map                                                                                                                                                                                                                                                                                                                                                                                                                                                                                                                  | ☐ Yes ☑ No                                 |  |  |  |  |  |  |  |  |
| Within a 100-year floodplain FEMA map                                                                                                                                                                                                                                                                                                                                                                                                                                                                                                                                                                                                                                                  | ☐ Yes ☑ No                                 |  |  |  |  |  |  |  |  |