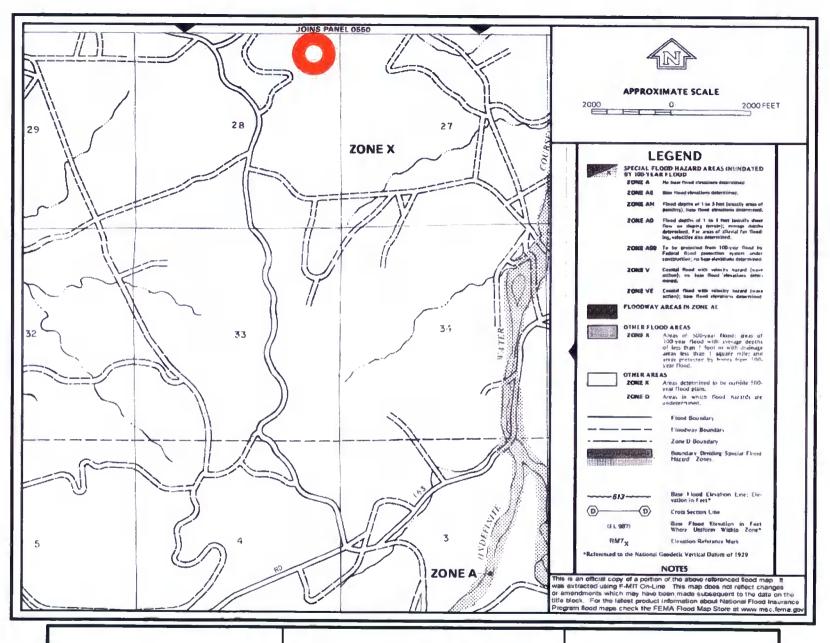

mil HDPE PVC Other

Below-grade tank: Subsection I of 19.15.17.11 NMAC

Steel

| Fencing: Subsection D of 19.15.17.11 NMAC (Applies to permanent pits, temporary pits, and below-grade tanks)                                                                                                                                                                                                                                                                                                                                                                                                                                                                                                                                                                           |                                            |  |  |  |  |  |  |  |  |
|----------------------------------------------------------------------------------------------------------------------------------------------------------------------------------------------------------------------------------------------------------------------------------------------------------------------------------------------------------------------------------------------------------------------------------------------------------------------------------------------------------------------------------------------------------------------------------------------------------------------------------------------------------------------------------------|--------------------------------------------|--|--|--|--|--|--|--|--|
| Chain link, six feet in height, two strands of barbed wire at top (Required if located within 1000 feet of a permanent residence, school, institution or church)                                                                                                                                                                                                                                                                                                                                                                                                                                                                                                                       | hospital,                                  |  |  |  |  |  |  |  |  |
| Four foot height, four strands of barbed wire evenly spaced between one and four feet                                                                                                                                                                                                                                                                                                                                                                                                                                                                                                                                                                                                  |                                            |  |  |  |  |  |  |  |  |
| Alternate. Please specify Four foot height, steel mesh field fence (hogwire) with pipe top railing                                                                                                                                                                                                                                                                                                                                                                                                                                                                                                                                                                                     |                                            |  |  |  |  |  |  |  |  |
| 7.                                                                                                                                                                                                                                                                                                                                                                                                                                                                                                                                                                                                                                                                                     |                                            |  |  |  |  |  |  |  |  |
| Netting: Subsection E of 19.15.17.11 NMAC (Applies to permanent pits and permanent open top tanks)  ☐ Screen ☐ Netting ☐ Other Expanded metal or solid vaulted top                                                                                                                                                                                                                                                                                                                                                                                                                                                                                                                     |                                            |  |  |  |  |  |  |  |  |
| Monthly inspections (If netting or screening is not physically feasible)                                                                                                                                                                                                                                                                                                                                                                                                                                                                                                                                                                                                               |                                            |  |  |  |  |  |  |  |  |
| Monanty inspections (it netting of screening is not physically reastore)                                                                                                                                                                                                                                                                                                                                                                                                                                                                                                                                                                                                               |                                            |  |  |  |  |  |  |  |  |
| Signs: Subsection C of 19.15.17.11 NMAC                                                                                                                                                                                                                                                                                                                                                                                                                                                                                                                                                                                                                                                |                                            |  |  |  |  |  |  |  |  |
| 12"x 24", 2" lettering, providing Operator's name, site location, and emergency telephone numbers                                                                                                                                                                                                                                                                                                                                                                                                                                                                                                                                                                                      |                                            |  |  |  |  |  |  |  |  |
| ☑ Signed in compliance with 19.15.3.103 NMAC                                                                                                                                                                                                                                                                                                                                                                                                                                                                                                                                                                                                                                           |                                            |  |  |  |  |  |  |  |  |
| 9.                                                                                                                                                                                                                                                                                                                                                                                                                                                                                                                                                                                                                                                                                     |                                            |  |  |  |  |  |  |  |  |
| Administrative Approvals and Exceptions:  Justifications and/or demonstrations of equivalency are required. Please refer to 19.15.17 NMAC for guidance.                                                                                                                                                                                                                                                                                                                                                                                                                                                                                                                                |                                            |  |  |  |  |  |  |  |  |
| Please check a box if one or more of the following is requested, if not leave blank:  Administrative approval(s): Requests must be submitted to the appropriate division district or the Santa Fe Environmental Bureau                                                                                                                                                                                                                                                                                                                                                                                                                                                                 | office for                                 |  |  |  |  |  |  |  |  |
| consideration of approval.  Exception(s): Requests must be submitted to the Santa Fe Environmental Bureau office for consideration of approval.                                                                                                                                                                                                                                                                                                                                                                                                                                                                                                                                        |                                            |  |  |  |  |  |  |  |  |
| Siting Criteria (regarding permitting): 19.15.17.10 NMAC Instructions: The applicant must demonstrate compliance for each siting criteria below in the application. Recommendations of acceptant material are provided below. Requests regarding changes to certain siting criteria may require administrative approval from the appropriate of the santa for may be considered an exception which must be submitted to the Santa for Environmental Bureau office for consideration of a Applicant must attach justification for request. Please refer to 19.15.17.10 NMAC for guidance. Siting criteria does not apply to dry above-grade tanks associated with a closed-loop system. | priate district<br>pproval.<br>ing pads or |  |  |  |  |  |  |  |  |
| Ground water is less than 50 feet below the bottom of the temporary pit, permanent pit, or below-grade tank.  - NM Office of the State Engineer - iWATERS database search; USGS; Data obtained from nearby wells                                                                                                                                                                                                                                                                                                                                                                                                                                                                       | ☐ Yes ⊠ No                                 |  |  |  |  |  |  |  |  |
| Within 300 feet of a continuously flowing watercourse, or 200 feet of any other significant watercourse or lakebed, sinkhole, or playa lake (measured from the ordinary high-water mark).  - Topographic map; Visual inspection (certification) of the proposed site                                                                                                                                                                                                                                                                                                                                                                                                                   | ☐ Yes ☑ No                                 |  |  |  |  |  |  |  |  |
| Within 300 feet from a permanent residence, school, hospital, institution, or church in existence at the time of initial application.  (Applies to temporary, emergency, or cavitation pits and below-grade tanks)  - Visual inspection (certification) of the proposed site; Aerial photo; Satellite image                                                                                                                                                                                                                                                                                                                                                                            | Yes No                                     |  |  |  |  |  |  |  |  |
| Within 1000 feet from a permanent residence, school, hospital, institution, or church in existence at the time of initial application.  (Applies to permanent pits)  - Visual inspection (certification) of the proposed site; Aerial photo; Satellite image                                                                                                                                                                                                                                                                                                                                                                                                                           | Yes No                                     |  |  |  |  |  |  |  |  |
| Within 500 horizontal feet of a private, domestic fresh water well or spring that less than five households use for domestic or stock watering purposes, or within 1000 horizontal feet of any other fresh water well or spring, in existence at the time of initial application.  NM Office of the State Engineer - iWATERS database search; Visual inspection (certification) of the proposed site                                                                                                                                                                                                                                                                                   | ☐ Yes ⊠ No                                 |  |  |  |  |  |  |  |  |
| Within incorporated municipal boundaries or within a defined municipal fresh water well field covered under a municipal ordinance adopted pursuant to NMSA 1978, Section 3-27-3, as amended.  - Written confirmation or verification from the municipality; Written approval obtained from the municipality                                                                                                                                                                                                                                                                                                                                                                            | ☐ Yes ☑ No                                 |  |  |  |  |  |  |  |  |
| Within 500 feet of a wetland.  - US Fish and Wildlife Wetland Identification map; Topographic map; Visual inspection (certification) of the proposed site                                                                                                                                                                                                                                                                                                                                                                                                                                                                                                                              | ☐ Yes 🖾 No                                 |  |  |  |  |  |  |  |  |
| Within the area overlying a subsurface mine.  - Written confirmation or verification or map from the NM EMNRD-Mining and Mineral Division                                                                                                                                                                                                                                                                                                                                                                                                                                                                                                                                              | ☐ Yes ☒ No                                 |  |  |  |  |  |  |  |  |
| Within an unstable area.  - Engineering measures incorporated into the design; NM Bureau of Geology & Mineral Resources; USGS; NM Geological Society; Topographic map                                                                                                                                                                                                                                                                                                                                                                                                                                                                                                                  | ☐ Yes ☑ No                                 |  |  |  |  |  |  |  |  |
| Within a 100-year floodplain FEMA map                                                                                                                                                                                                                                                                                                                                                                                                                                                                                                                                                                                                                                                  | ☐ Yes ☑ No                                 |  |  |  |  |  |  |  |  |