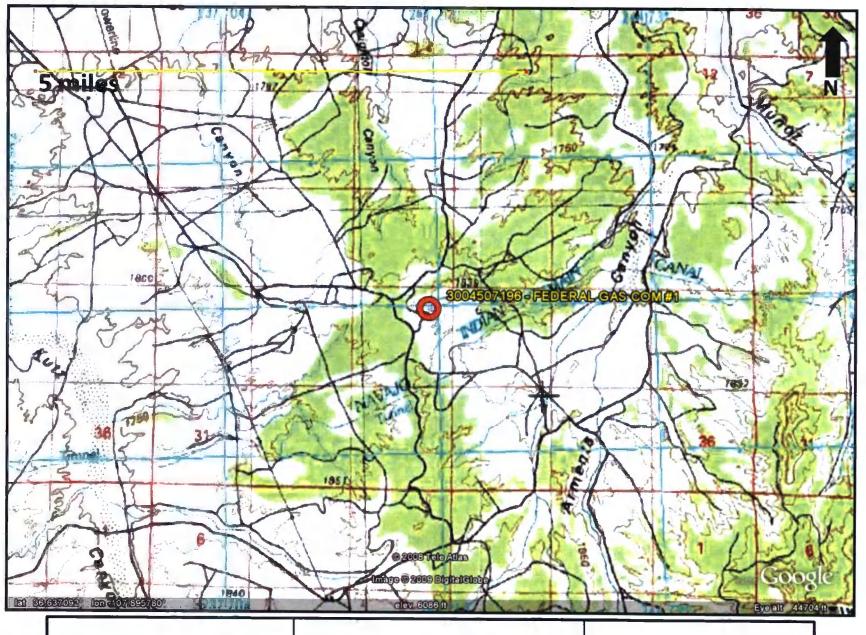

aerial image.

The pit will be located on a relatively flat mesa top at an elevation of approximately 6064 feet. It will be approximately 3131 feet from the Kutz Canyon tributary system and 3.60 miles east of Kutz Wash. Groundwater is expected to be shallow within Kutz Wash. However, the significant distance between the Canyon and the site, as well as an elevation difference of over 300 feet suggests groundwater is greater than 100 feet at the proposed site.

State iWaters data points are sparsely distributed in this region, but there is an iWaters data point approximately 2.89 miles to the south-southwest of the site. Depth to groundwater within the well is 170 feet below ground surface. A map showing the location of wells in reference to the proposed pit location is attached (SJ00034).



FEDERAL GAS COM #1 T28N, R10W, S28A San Juan County, NM

Topographic Map



FEDERAL GAS COM #1 T28N, R10W, S28A San Juan County, NM

iWaters Groundwater Data Map

### New Mexico Office of the State Engineer POD Reports and Downloads

| Township: | 291 Range: | 10V | Sections: |   |  |
|-----------|------------|-----|-----------|---|--|
|           |            |     | occinone. | - |  |

#### WATER COLUMN REPORT 10/27/2008

|               |     |     |     |     |     | 3=SW 4=SE) smallest) |   |   | Donth         | Dometh         | Mahan     | 44-   | ei    |
|---------------|-----|-----|-----|-----|-----|----------------------|---|---|---------------|----------------|-----------|-------|-------|
| POD Number    | Tws |     |     |     |     | Zone                 | x | Y | Depth<br>We