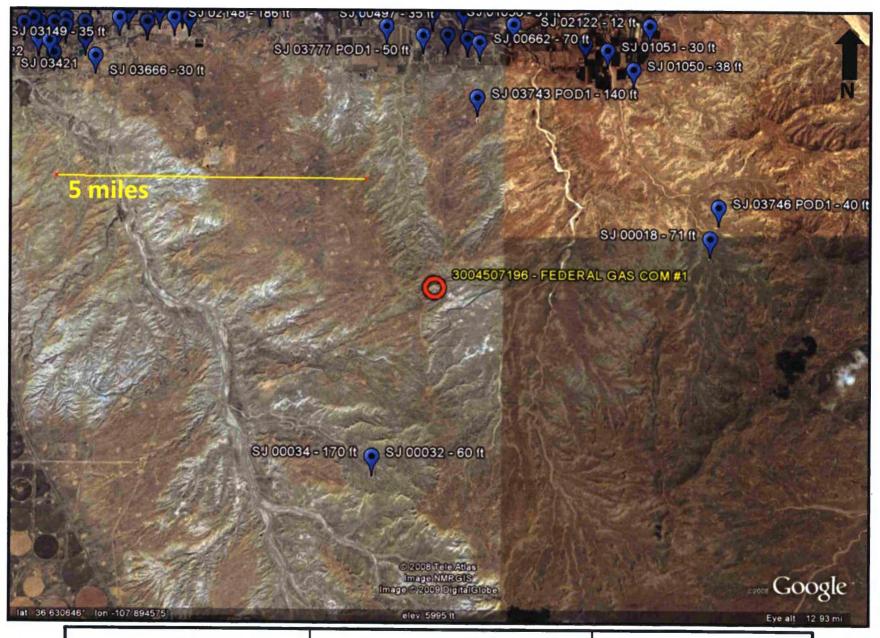

levation of approximately 6064 feet. It will be approximately 3131 feet from the Kutz Canyon tributary system and 3.60 miles east of Kutz Wash. Groundwater is expected to be shallow within Kutz Wash. However, the significant distance between the Canyon and the site, as well as an elevation difference of over 300 feet suggests groundwater is greater than 100 feet at the proposed site.

State iWaters data points are sparsely distributed in this region, but there is an iWaters data point approximately 2.89 miles to the south-southwest of the site. Depth to groundwater within the well is 170 feet below ground surface. A map showing the location of wells in reference to the proposed pit location is attached (SJ00034).



FEDERAL GAS COM #1 T28N, R10W, S28A San Juan County, NM

Topographic Map



FEDERAL GAS COM #1 T28N, R10W, S28A San Juan County, NM

iWaters Groundwater Data Map

### New Mexico Office of the State Engineer POD Reports and Downloads

| Township: | 291 Range: | 10V | Sections: |   |  |
|-----------|------------|-----|-----------|---|--|
|           |            |     | occinone. | - |  |

#### WATER COLUMN REPORT 10/27/2008

|               |     |     |     |     |     | 3=SW 4=SE) smallest) |   |   | Donth         | Dometh         | Mahan     | 44-   | ei    |
|---------------|-----|-----|-----|-----|-----|----------------------|---|---|---------------|----------------|-----------|-------|-------|
| POD Number    | Tws |     |     |     |     | Zone                 | x | Y | Depth<br>Well | Depth<br>Water | Water     | (1n : | reet) |
| RG 36732 DCL  | 29N | LO