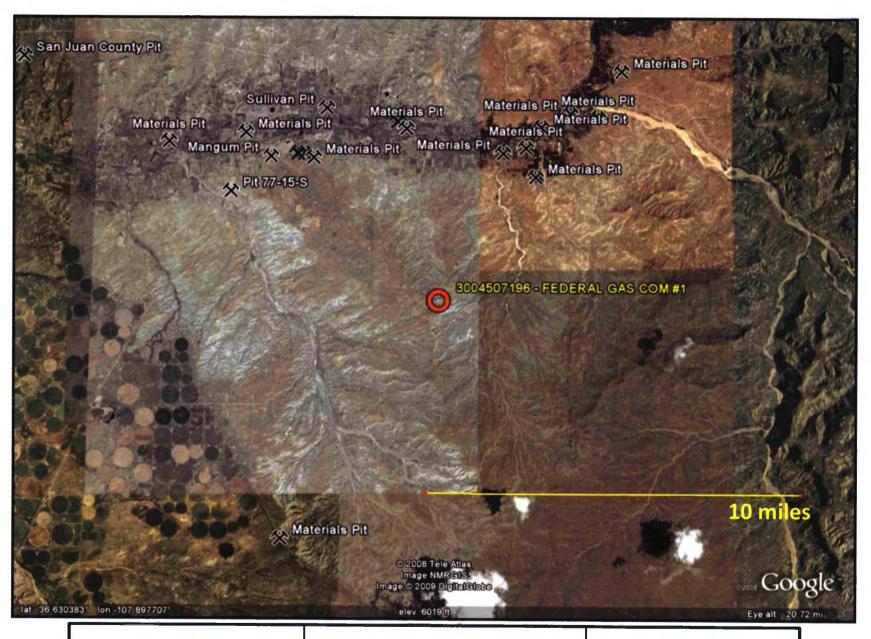

mn Report

#### WATER COLUMN REPORT 10/30/2008

(quarters are 1=NW 2=NE 3=SW 4=SE)

|            | (quarters are biggest to |          |       | smallest) |   |   | Depth | Depth | Water  | (in fe | feet) |
|------------|--------------------------|----------|-------|-----------|---|---|-------|-------|--------|--------|-------|
| POD Number | Tws                      | Rng Sec  | PPF   | Zone      | X | Y | Well  | _     | Column |        |       |
| SJ 01787   | 27N                      | 11W 07 : | 2.2   |           |   |   | 650   |       |        |        |       |
| SJ 00077   | 27N                      | 11W 26 : | 2 1 3 |           |   |   | 1102  | 550   | 552    |        |       |

Record Count: 2



FEDERAL GAS COM #1 T28N, R10W, S28A San Juan County, NM

**Aerial Photograph** 



FEDERAL GAS COM #1 T28N, R10W, S28A San Juan County, NM

Mines, Mills, and Quarries Map



FEDERAL GAS COM #1 T28N, R10W, S28A San Juan County, NM

FEMA Flood Zone Map

# XTO Energy Inc. San Juan Basin (Northwest New Mexico) General Design and Construction Plan For Below-Grade Tanks

In accordance with Rule 19.15.17.11 NMAC the following information describes the design and construction of below-grade tanks on XTO Energy Inc. (XTO) locations. This is XTO's standard procedure for all below-grade tanks. A separate plan will be submitted for any below-grade tank which does not conform to this plan.

#### General Plan

- 1. XTO will design and construct below-grade tanks to contain liquids and solids and prevent contamination of fresh water and protect public health and environment.
- 2. XTO