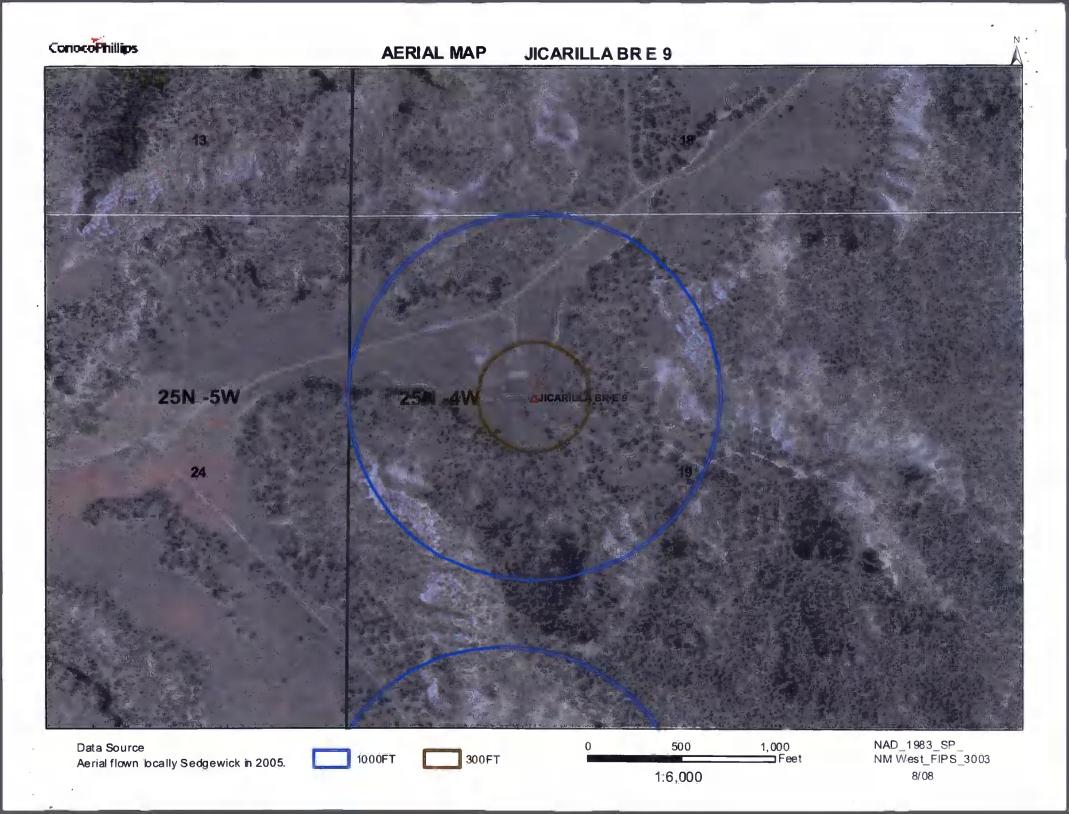

| • ·                                                                                                                                                                                                                                                                              |                 |          |  |  |  |  |
|----------------------------------------------------------------------------------------------------------------------------------------------------------------------------------------------------------------------------------------------------------------------------------|-----------------|----------|--|--|--|--|
| Fèncing: Subsection D of 19.15.17.11 NMAC (Applies to permanent pit, temporary pits, and below-grade tanks)                                                                                                                                                                      |                 |          |  |  |  |  |
| Chain link viv feet in height two grands of harhed wise at too (2)                                                                                                                                                                                                               |                 |          |  |  |  |  |
| Chain link, six feet in height, two strands of barbed wire at top (Required if located within 1000 feet of a permanent residence, school, hospital, in Four foot height, four strands of barbed wire evenly spaced between one and four feet                                     | stitution or ch | irch)    |  |  |  |  |
|                                                                                                                                                                                                                                                                                  |                 |          |  |  |  |  |
| X Alternate. Please specify 4' hog wire fencing topped with two strands barbed wire.                                                                                                                                                                                             |                 |          |  |  |  |  |
| 7                                                                                                                                                                                                                                                                                |                 |          |  |  |  |  |
| Netting: Subsection E of 19.15:17.11 NMAC (Applies to permanent pits and permanent open top tanks)                                                                                                                                                                               |                 |          |  |  |  |  |
| Screen Netting Other                                                                                                                                                                                                                                                             |                 |          |  |  |  |  |
| Monthly inspections (If netting or screening is not physically feasible)                                                                                                                                                                                                         |                 |          |  |  |  |  |
| 8                                                                                                                                                                                                                                                                                |                 |          |  |  |  |  |
| Signs: Subsection C of 19.15.17.11 NMAC                                                                                                                                                                                                                                          |                 |          |  |  |  |  |
| 12" X 24", 2" lettering, providing Operator's name, site location, and emergency telephone numbers                                                                                                                                                                               |                 |          |  |  |  |  |
| X Signed in compliance with 19.15.3.103 NMAC                                                                                                                                                                                                                                     |                 |          |  |  |  |  |
| 9                                                                                                                                                                                                                                                                                |                 |          |  |  |  |  |
| Administrative Approvals and Exceptions:                                                                                                                                                                                                                                         |                 |          |  |  |  |  |
| Justifications and/or demonstrations of equivalency are required. Please refer to 19.15.17 NMAC for guidance.                                                                                                                                                                    |                 |          |  |  |  |  |
| Please check a box if one or more of the following is requested, if not leave blank:                                                                                                                                                                                             |                 |          |  |  |  |  |
| Administrative approval(s): Requests must be submitted to the appropriate division district of the Santa Fe Environmental Bureau office for cor                                                                                                                                  | midamat 5       |          |  |  |  |  |
| Exception(s): Requests must be submitted to the Santa Fe Environmental Bureau office for consideration of approval.                                                                                                                                                              | sideration of a | pproval. |  |  |  |  |
| Exception(s). Requests must be submitted to the Santa Fe Environmental Bureau office for consideration of approval.                                                                                                                                                              |                 |          |  |  |  |  |
| 10                                                                                                                                                                                                                                                                               |                 |          |  |  |  |  |
| Siting Criteria (regarding permitting): 19.15.17.10 NMAC                                                                                                                                                                                                                         |                 |          |  |  |  |  |
| Instructions: The applicant must demonstrate compliance for each siting criteria below in the application. Recommendations of acceptable source material are provided below. Requests regarding changes to certain siting criteria may require administrative approval from the  |                 |          |  |  |  |  |
| appropriate district office or may be considered an exception which must be submitted to the Santa Fe Environmental Bureau Office for                                                                                                                                            |                 |          |  |  |  |  |
| consideration of approval. Applicant must attach justification for request. Please refer to 19.15.17.10 NMAC for guidance. Siting criteria does not apply to drying pads or above grade-tanks associated with a closed-loop system.                                              |                 |          |  |  |  |  |
|                                                                                                                                                                                                                                                                                  |                 |          |  |  |  |  |
| Ground water is less than 50 feet below the bottom of the temporary pit, permanent pit, or below-grade tank.                                                                                                                                                                     | Yes             | XNo      |  |  |  |  |
| - NM Office of the State Engineer - iWATERS database search; USGS; Data obtained from nearby wells                                                                                                                                                                               |                 |          |  |  |  |  |
| Within 300 feet of a continuously flowing watercourse, or 200 feet of any other watercourse, lakebed, sinkhole, or playa                                                                                                                                                         | Yes             | XNo      |  |  |  |  |
| lake (measured from the ordinary high-water mark).  - Topographic map; Visual inspection (certification) of the proposed site                                                                                                                                                    |                 |          |  |  |  |  |
|                                                                                                                                                                                                                                                                                  |                 | _        |  |  |  |  |
| Within 300 feet from a permanent residence, school, hospital, institution, or church in existence at the time of initial application.                                                                                                                                            | Yes             | X No     |  |  |  |  |
| (Applies to temporary, emergency, or cavitation pits and below-grade tanks)                                                                                                                                                                                                      |                 |          |  |  |  |  |
| - Visual inspection (certification) of the proposed site; Aerial photo; Satellite image                                                                                                                                                                                          | ∐ <sup>NA</sup> |          |  |  |  |  |
| Within 1000 feet from a permanent residence, school, hospital, institution, or church in existence at the time of initial application.                                                                                                                                           |                 |          |  |  |  |  |
|                                                                                                                                                                                                                                                                                  | Yes             | No       |  |  |  |  |
| (Applied to permanent pits) - Visual inspection (certification) of the proposed site; Aerial photo; Satellite image                                                                                                                                                              | XNA             |          |  |  |  |  |
|                                                                                                                                                                                                                                                                                  |                 |          |  |  |  |  |
| Within 500 horizonal feet of a private, domestic fresh water well or spring that less than five households use for domestic or stock watering purposes, or within 1000 horizontal feet of any other fresh water well or spring, in existence at the time of initial application. | Yes             | X No     |  |  |  |  |
|                                                                                                                                                                                                                                                                                  |                 |          |  |  |  |  |
| - NM Office of the State Engineer - iWATERS database search; Visual inspection (certification) of the proposed site.                                                                                                                                                             |                 | 1        |  |  |  |  |
| Within incorporated municipal boundaries or within a defined municipal fresh water well field covered under a municipal ordinance                                                                                                                                                | Yes             | XNo      |  |  |  |  |
| adopted pursuant to NMSA 1978, Section 3-27-3, as amended                                                                                                                                                                                                                        |                 | _        |  |  |  |  |
| Written confirmation or verification from the municipality; Written approval obtained from the municipality Within 500 feet of a wetland.                                                                                                                                        |                 |          |  |  |  |  |
| - US Fish and Wildlife Wetland Identification map; Topographic map; Visual inspection (certification) of the proposed site                                                                                                                                                       | Yes             | XNo      |  |  |  |  |
| Within the area overlying a subsurface mine.                                                                                                                                                                                                                                     | Yes             | XNo      |  |  |  |  |
| - Written confirmation or verification or map from the NM EMNRD - Mining and Mineral Division                                                                                                                                                                                    | L 165           | MINO     |  |  |  |  |
| Within an unstable area.                                                                                                                                                                                                                                                         | Yes             | X No     |  |  |  |  |
| - Engineering measures incorporated into the design; NM Bureau of Geology & Mineral Resources; USGS; NM Geological                                                                                                                                                               |                 |          |  |  |  |  |
| Society; Topographic map                                                                                                                                                                                                                                                         | l _             |          |  |  |  |  |
| Within a 100-year floodplain                                                                                                                                                                                                                                                     | Yes             | X No     |  |  |  |  |
| - FEMA map                                                                                                                                                                                                                                                                       |                 |          |  |  |  |  |