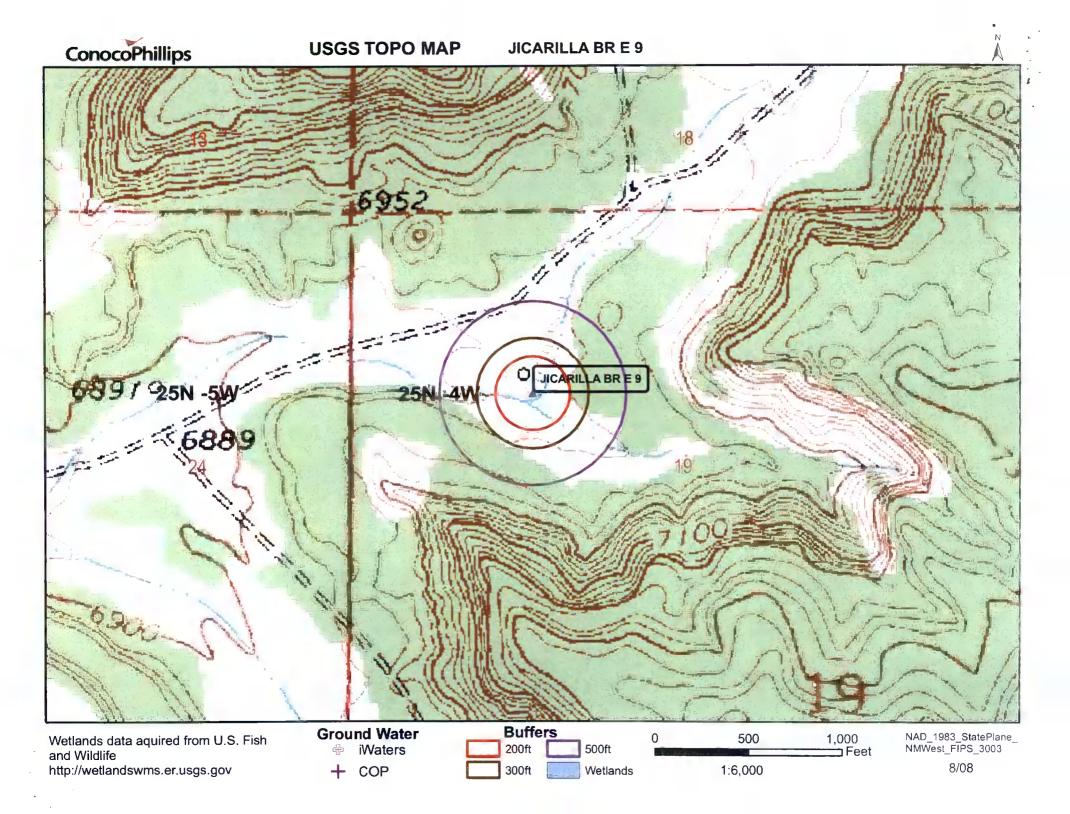

| • ·                                                                                                                                                                                                                                                                              |                 |          |  |  |  |  |
|----------------------------------------------------------------------------------------------------------------------------------------------------------------------------------------------------------------------------------------------------------------------------------|-----------------|----------|--|--|--|--|
| Fèncing: Subsection D of 19.15.17.11 NMAC (Applies to permanent pit, temporary pits, and below-grade tanks)                                                                                                                                                                      |                 |          |  |  |  |  |
| Chain link viv feet in height two grands of harhed wise at too (2)                                                                                                                                                                                                               |                 |          |  |  |  |  |
| Chain link, six feet in height, two strands of barbed wire at top (Required if located within 1000 feet of a permanent residence, school, hospital, in Four foot height, four strands of barbed wire evenly spaced between one and four feet                                     | stitution or ch | irch)    |  |  |  |  |
|                                                                                                                                                                                                                                                                                  |                 |          |  |  |  |  |
| X Alternate. Please specify 4' hog wire fencing topped with two strands barbed wire.                                                                                                                                                                                             |                 |          |  |  |  |  |
| 7                                                                                                                                                                                                                                                                                |                 |          |  |  |  |  |
| Netting: Subsection E of 19.15:17.11 NMAC (Applies to permanent pits and permanent open top tanks)                                                                                                                                                                               |                 |          |  |  |  |  |
| Screen Netting Other                                                                                                                                                                                                                                                             |                 |          |  |  |  |  |
| Monthly inspections (If netting or screening is not physically feasible)                                                                                                                                                                                                         |                 |          |  |  |  |  |
| 8                                                                                                                                                                                                                                                                                |                 |          |  |  |  |  |
| Signs: Subsection C of 19.15.17.11 NMAC                                                                                                                                                                                                                                          |                 |          |  |  |  |  |
| 12" X 24", 2" lettering, providing Operator's name, site location, and emergency telephone numbers                                                                                                                                                                               |                 |          |  |  |  |  |
| X Signed in compliance with 19.15.3.103 NMAC                                                                                                                                                                                                                                     |                 |          |  |  |  |  |
| 9                                                                                                                                                                                                                                                                                |                 |          |  |  |  |  |
| Administrative Approvals and Exceptions:                                                                                                                                                                                                                                         |                 |          |  |  |  |  |
| Justifications and/or demonstrations of equivalency are required. Please refer to 19.15.17 NMAC for guidance.                                                                                                                                                                    |                 |          |  |  |  |  |
| Please check a box if one or more of the following is requested, if not leave blank:                                                                                                                                                                                             |                 |          |  |  |  |  |
| Administrative approval(s): Requests must be submitted to the appropriate division district of the Santa Fe Environmental Bureau office for cor                                                                                                                                  | midamat 5       |          |  |  |  |  |
| Exception(s): Requests must be submitted to the Santa Fe Environmental Bureau office for consideration of approval.                                                                                                                                                              | sideration of a | pproval. |  |  |  |  |
| Exception(s). Requests must be submitted to the Santa Fe Environmental Bureau office for consideration of approval.                                                                                                                                                              |                 |          |  |  |  |  |
| 10                                                                                                                                                                                                                                                                               |                 |          |  |  |  |  |
| Siting Criteria (regarding permitting): 19.15.17.10 NMAC                                                                                                                                                                                                                         |                 |          |  |  |  |  |
| Instructions: The applicant must demonstrate compliance for each siting criteria below in the application. Recommendations of acceptable source material are provided below. Requests regarding changes to certain siting criteria may require administrative approval from the  |                 |          |  |  |  |  |
| appropriate district office or may be considered an exception which must be submitted to the Santa Fe Environmental Bureau Office for                                                                                                                                            |                 |          |  |  |  |  |
| consideration of approval. Applicant must attach justification for request. Please refer to 19.15.17.10 NMAC for guidance. Siting criteria does not apply to drying pads or above grade-tanks associated with a closed-loop system.                                              |                 |          |  |  |  |  |
|                                                                                                                                                                                                                                                                                  |                 |          |  |  |  |  |
| Ground water is less than 50 feet below the bottom of the temporary pit, permanent pit, or below-grade tank.                                                                                                                                                                     | Yes             | XNo      |  |  |  |  |
| - NM Office of the State Engineer - iWATERS database search; USGS; Data obtained from nearby wells                                                                                                                                                                               |                 |          |  |  |  |  |
| Within 300 feet of a continuously flowing watercourse, or 200 feet of any other watercourse, lakebed, sinkhole, or playa                                                                                                                                                         | Yes             | XNo      |  |  |  |  |
| lake (measured from the ordinary high-water mark).  - Topographic map; Visual inspection (certification) of the proposed site                                                                                                                                                    |                 |          |  |  |  |  |
|                                                                                                                                                                                                                                                                                  |                 | _        |  |  |  |  |
| Within 300 feet from a permanent residence, school, hospital, institution, or church in existence at the time of initial application.                                                                                                                                            | Yes             | X No     |  |  |  |  |
| (Applies to temporary, emergency, or cavitation pits and below-grade tanks)                                                                                                                                                                                                      |                 |          |  |  |  |  |
| - Visual inspection (certification) of the proposed site; Aerial photo; Satellite image                                                                                                                                                                                          | ∐ <sup>NA</sup> |          |  |  |  |  |
| Within 1000 feet from a permanent residence, school, hospital, institution, or church in existence at the time of initial application.                                                                                                                                           |                 |          |  |  |  |  |
|                                                                                                                                                                                                                                                                                  | Yes             | No       |  |  |  |  |
| (Applied to permanent pits) - Visual inspection (certification) of the proposed site; Aerial photo; Satellite image                                                                                                                                                              | XNA             |          |  |  |  |  |
|                                                                                                                                                                                                                                                                                  |                 |          |  |  |  |  |
| Within 500 horizonal feet of a private, domestic fresh water well or spring that less than five households use for domestic or stock watering purposes, or within 1000 horizontal feet of any other fresh water well or spring, in existence at the time of initial application. | Yes             | X No     |  |  |  |  |
|                                                                                                                                                                                                                                                                                  |                 |          |  |  |  |  |
| - NM Office of the State Engineer - iWATERS database search; Visual inspection (certification) of the proposed site.                                                                                                                                                             |                 | 1        |  |  |  |  |
| Within incorporated municipal boundaries or within a defined municipal fresh water well field covered under a municipal ordinance                                                                                                                                                | Yes             | XNo      |  |  |  |  |
| adopted pursuant to NMSA 1978, Section 3-27-3, as amended                                                                                                                                                                                                                        |                 | _        |  |  |  |  |
| Written confirmation or verification from the municipality; Written approval obtained from the municipality Within 500 feet of a wetland.                                                                                                                                        |                 |          |  |  |  |  |
| - US Fish and Wildlife Wetland Identification map; Topographic map; Visual inspection (certification) of the proposed site                                                                                                                                                       | Yes             | XNo      |  |  |  |  |
| Within the area overlying a subsurface mine.                                                                                                                                                                                                                                     | Yes             | XNo      |  |  |  |  |
| - Written confirmation or verification or map from the NM EMNRD - Mining and Mineral Division                                                                                                                                                                                    | L 165           | MINO     |  |  |  |  |
| Within an unstable area.                                                                                                                                                                                                                                                         | Yes             | X No     |  |  |  |  |
| - Engineering measures incorporated into the design; NM Bureau of Geology & Mineral Resources; USGS; NM Geological                                                                                                                                                               |                 |          |  |  |  |  |
| Society; Topographic map                                                                                                                                                                                                                                                         | l _             |          |  |  |  |  |
| Within a 100-year floodplain                                                                                                                                                                                                                                                     | Yes             | X No     |  |  |  |  |
| - FEMA map                                                                                                                                                                                                                                                                       |                 |          |  |  |  |  |