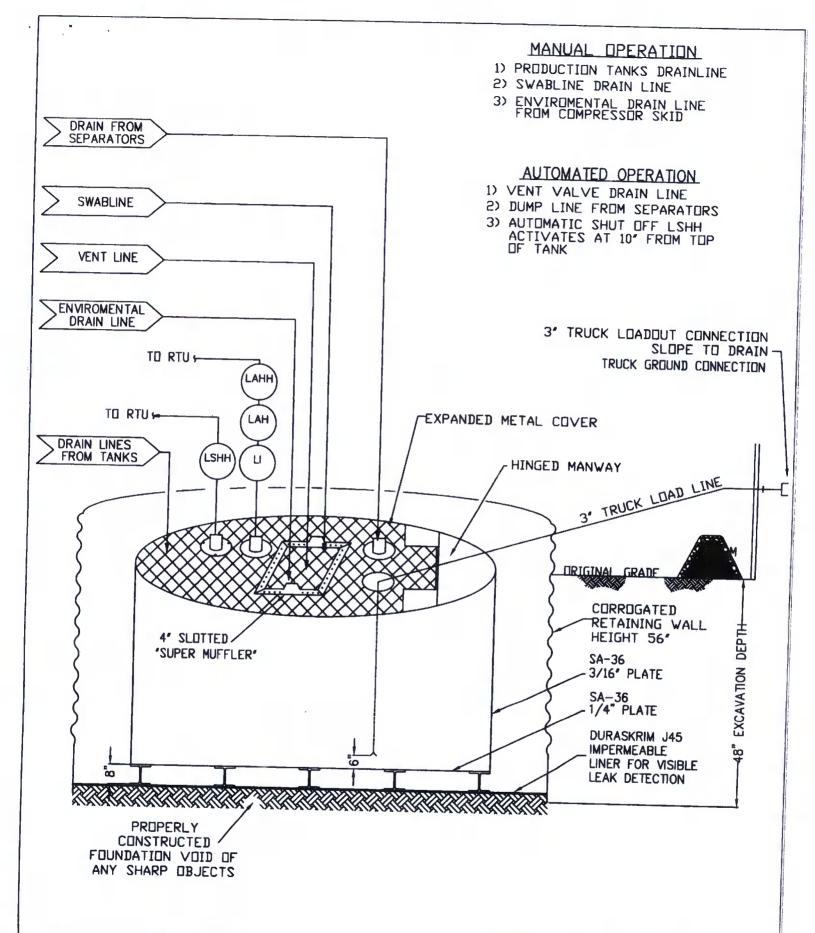

lexible LLDPE material manufactured by Raven Industries as J45BB. This product is a four layer reinforced laminated containing no adhesives. The outer layers consist of a high strength polyethylene film manufactured using virgin grade resins and stabilizers for UV resistance in exposed applications. The J45BB is reinforced with 1300 denier (minimum) tri-directional scrim reinforcement. It exceeds ASTMD3083 standard by 10%. J45BB has a warranty for 20 years from Raven Industries and is attached. It is typically used in Brine Pond, Oilfield Pit liner and other industrial applications. The manufacture specific sheet is attached and the design attached displays the proper installation of the liner.
- 11. The general specification for design and construction are attached in the COPC document.



## ConocoPhillips

San Juan Business Unit

PRODUCED WATER PIT TANK
OPEN TOP GRAVITY FLOW TANK
INTERNALLY COATED WITH
12-14 MILS AMERON AMERCOAT 385

## DURA-SKRIM®

# J30, J36 a J45

| PROPERTIES                                      | TEST METHOD | J.                       | 30B <b>B</b>             | J36BB                    |                          | J45BB                    |                          |  |
|-------------------------------------------------|-------------|--------------------------|--------------------------|--------------------------|--------------------------|--------------------------|--------------------------|--|
|                                                 |             | Min. Roll<br>Averages    | Typical Roll<br>Averages | Min. Roll<br>Averages    | Typica