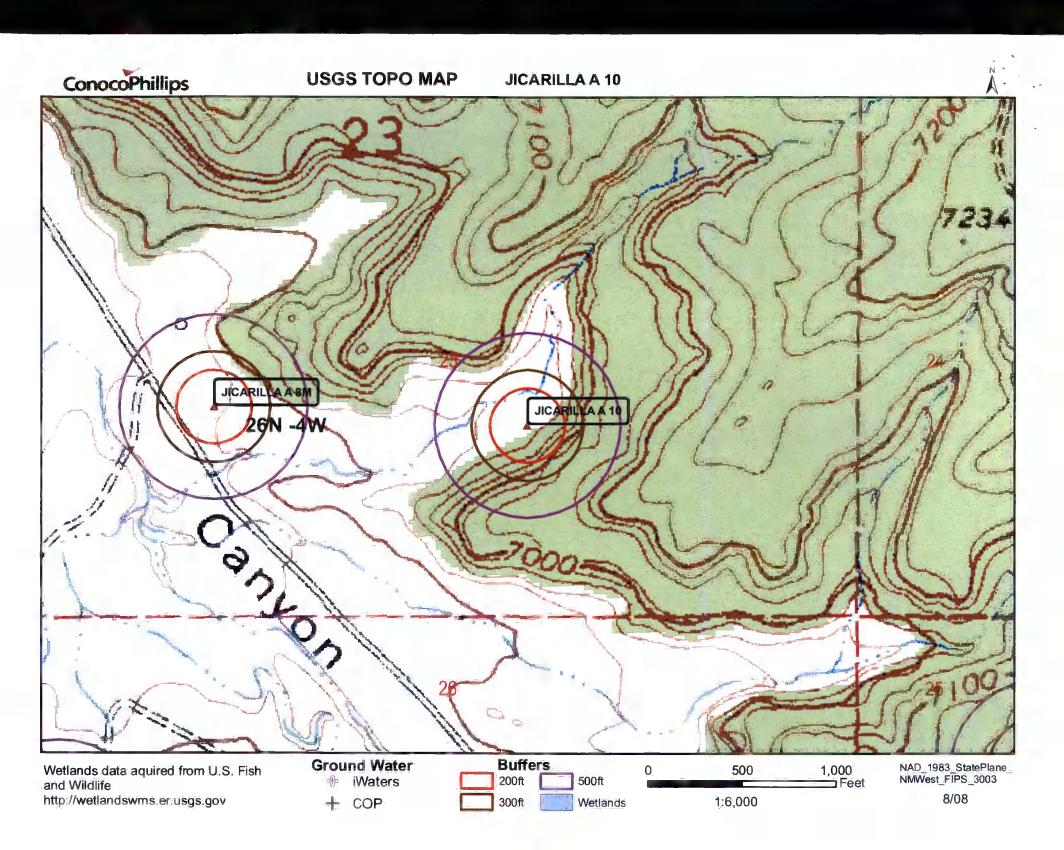

| Fencing: Subsection D of 19.15.17.11 NMAC (Applies to permanent pit, temporary pits, and below-grade tanks)                                                                                                                         |                 |             |
|-------------------------------------------------------------------------------------------------------------------------------------------------------------------------------------------------------------------------------------|-----------------|-------------|
|                                                                                                                                                                                                                                     |                 |             |
| Chain link, six feet in height, two strands of barbed wire at top (Required if located within 1000 feet of a permanent residence, school, hospital, in                                                                              | stitution or ch | urch)       |
| Four foot height, four strands of barbed wire evenly spaced between one and four feet                                                                                                                                               |                 |             |
| X Alternate. Please specify 4' hog wire fencing topped with two strands barbed wire.                                                                                                                                                |                 |             |
| 7                                                                                                                                                                                                                                   |                 |             |
| Netting: Subsection E of 19.15.17.11 NMAC (Applies to permanent pits and permanent open top tanks)                                                                                                                                  |                 |             |
| X Sereen Netting Other                                                                                                                                                                                                              |                 |             |
| Monthly inspections (If netting or screening is not physically feasible)                                                                                                                                                            |                 |             |
|                                                                                                                                                                                                                                     |                 |             |
| 8 Signs: Subsection C of 19.15.17.11 NMAC                                                                                                                                                                                           |                 |             |
| 12" X 24", 2" lettering, providing Operator's name, site location, and emergency telephone numbers                                                                                                                                  |                 |             |
| X Signed in compliance with 19.15.3.103 NMAC                                                                                                                                                                                        |                 |             |
| A Jugard in Companied with 1971 E.F.O.S. NOTAC                                                                                                                                                                                      |                 |             |
|                                                                                                                                                                                                                                     |                 |             |
| Administrative Approvals and Exceptions:  Justifications and/or demonstrations of equivalency are required. Please refer to 19.15.17 NMAC for guidance.                                                                             |                 |             |
| Please check a box if one or more of the following is requested, if not leave blank:                                                                                                                                                |                 |             |
|                                                                                                                                                                                                                                     |                 |             |
| [X] Administrative approval(s): Requests must be submitted to the appropriate division district of the Santa Fe Environmental Bureau office for con (Fencing/BGT Liner)                                                             | sideration of a | approval.   |
| Exception(s): Requests must be submitted to the Santa Fe Environmental Bureau office for consideration of approval.                                                                                                                 |                 |             |
|                                                                                                                                                                                                                                     |                 | <del></del> |
|                                                                                                                                                                                                                                     |                 |             |
| Siting Criteria (regarding permitting): 19.15.17.10 NMAC Instructions: The applicant must demonstrate compliance for each siting criteria below in the application. Recommendations of acceptable                                   |                 |             |
| source material are provided below. Requests regarding changes to certain siting criteria may require administrative approval from the                                                                                              |                 |             |
| appropriate district office or may be considered an exception which must be submitted to the Santa Fe Environmental Bureau Office for                                                                                               |                 |             |
| consideration of approval. Applicant must attach justification for request. Please refer to 19.15.17.10 NMAC for guidance. Siting criteria does not apply to drying pads or above grade-tanks associated with a closed-loop system. |                 |             |
| took in apply to drying page of above grade talled accordance with a crossed-loop system.                                                                                                                                           |                 |             |
| Ground water is less than 50 feet below the hottom of the temporary pit, permanent pit, or below-grade tank.                                                                                                                        | Yes             | XNo         |
| - NM Office of the State Engineer - iWATERS database search; USGS; Data obtained from nearby wells                                                                                                                                  |                 |             |
| Within 300 feet of a continuously flowing watercourse, or 200 feet of any other watercourse, lakebed, sinkhole, or playa                                                                                                            | Yes             | XNo         |
| lake (measured from the ordinary high-water mark).  - Topographic map; Visual inspection (certification) of the proposed site                                                                                                       |                 |             |
|                                                                                                                                                                                                                                     |                 |             |
| Within 300 feet from a permanent residence, school, hospital, institution, or church in existence at the time of initial                                                                                                            | Yes             | X No        |
| application.                                                                                                                                                                                                                        |                 |             |
| (Applies to temporary, emergency, or cavitation pits and below-grade tanks)                                                                                                                                                         | ∐NA             |             |
| - Visual inspection (certification) of the proposed site; Aerial photo; Satellite image                                                                                                                                             |                 |             |
| Within 1000 feet from a permanent residence, school, hospital, institution, or church in existence at the time of initial application.                                                                                              | Yes             | No          |
| (Applied to permanent pits)                                                                                                                                                                                                         | XNA             |             |
| - Visual inspection (certification) of the proposed site; Aerial photo; Satellite image                                                                                                                                             |                 |             |
| Within 500 horizonal feet of a private, domestic fresh water well or spring that less than five households use for domestic or stock watering                                                                                       | Yes             | X No        |
| purposes, or within 1000 horizontal feet of any other fresh water well or spring, in existence at the time of initial application.                                                                                                  |                 |             |
| - NM Office of the State Engineer - iWATERS database search; Visual inspection (certification) of the proposed site.                                                                                                                |                 |             |
|                                                                                                                                                                                                                                     | <b>—</b>        | F71         |
| Within incorporated municipal boundaries or within a defined municipal fresh water well field covered under a municipal ordinance adopted pursuant to NMSA 1978, Section 3-27-3, as amended                                         | Yes             | X No        |
| - Written confirmation or verification from the municipality; Written approval obtained from the municipality                                                                                                                       |                 |             |
| Within 500 feet of a wetland.                                                                                                                                                                                                       | Yes             | X No        |
| - US Fish and Wildlife Wetland Identification map; Topographic map; Visual inspection (certification) of the proposed site                                                                                                          |                 |             |
| Within the area overlying a subsurface mine.                                                                                                                                                                                        | Yes             | XNo         |
| - Written confirmation or verification or map from the NM EMNRD - Mining and Mineral Division                                                                                                                                       | _               |             |
| Within an unstable area.                                                                                                                                                                                                            | Yes             | X No        |
| - Engineering measures incorporated into the design; NM Bureau of Geology & Mineral Resources; USGS; NM Geological                                                                                                                  |                 |             |
| Society; Topographic map                                                                                                                                                                                                            |                 | (E)         |
| Within a 100-year floodplain - FEMA map                                                                                                                                                                                             | Yes             | XNo         |
| * mark * 1418p                                                                                                                                                                                                                      |                 |             |