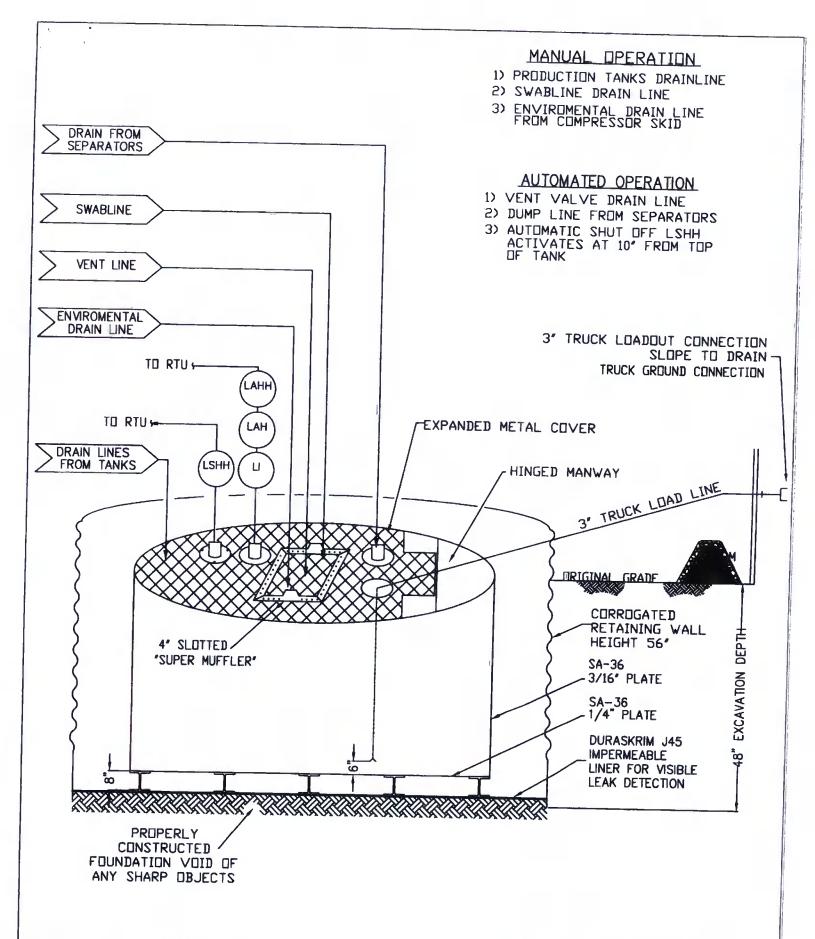

ylene film manufactured using virgin grade resins and stabilizers for UV resistance in exposed applications. The J45BB is reinforced with 1300 denier (minimum) tri-directional scrim reinforcement. It exceeds ASTMD3083 standard by 10%. J45BB has a warranty for 20 years from Raven Industries and is attached. It is typically used in Brine Pond, Oilfield Pit liner and other industrial applications. The manufacture specific sheet is attached and the design attached displays the proper installation of the liner.
- The general specification for design and construction are attached in the COPC document.

|  | 93 F |  |
|--|------|--|
|  |      |  |
|  |      |  |
|  |      |  |
|  |      |  |
|  |      |  |
|  |      |  |
|  |      |  |
|  |      |  |
|  |      |  |
|  |      |  |
|  |      |  |



### ConocoPhillips

San Juan Business Unit

PRODUCED WATER PIT TANK
OPEN TOP GRAVITY FLOW TANK
INTERNALLY COATED WITH
12-14 MILS AMERON AMERCOAT 385

|  | in in | ¥ |
|--|-------|---|
|  |       |   |
|  |       |   |
|  |       |   |
|  |       |   |
|  |       |   |
|  |       |   |
|  |       |   |
|  |       |   |
|  |       |   |
|  |       |   |
|  |       |   |

# DURA-SKRIM®

# J30, J36 & J45

| PROPERTIES                                      | TEST METHOD | J.                       | 30BB                     | J3                       | 68B                      | J4                       | 5BB                      |
|-------------------------------------------------|-------------|--------------------------|--------------------------|--------------------------|-------------------