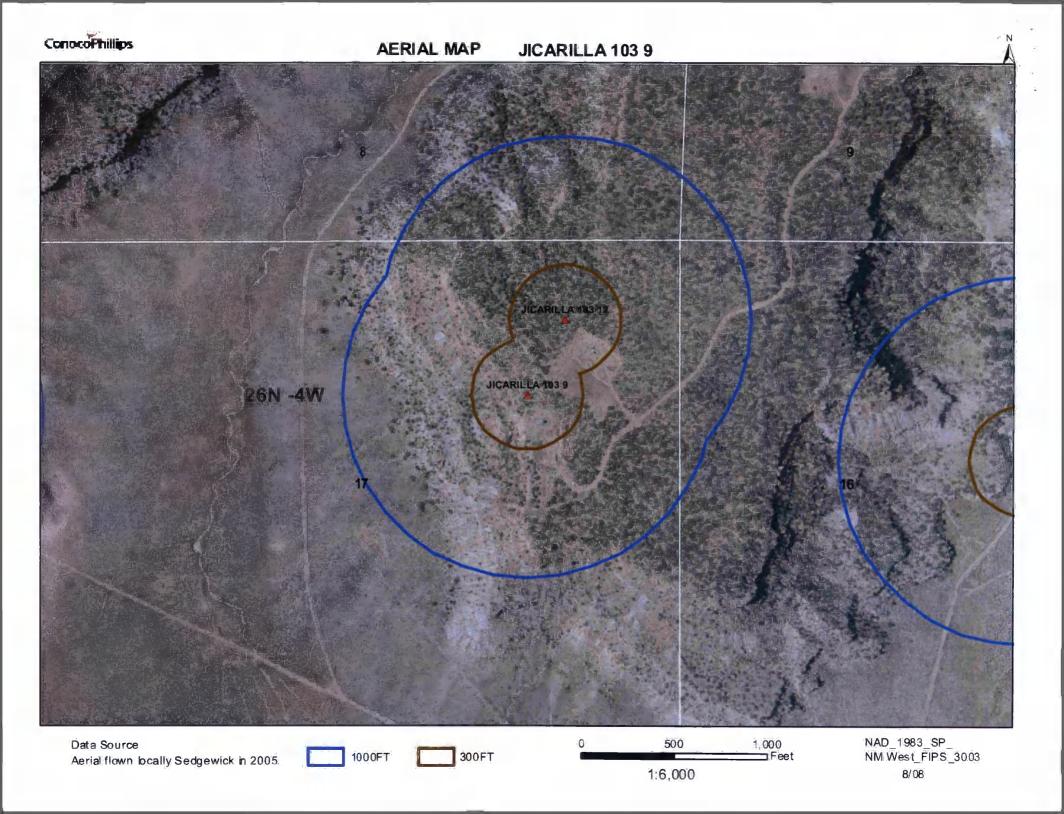

HDPE

Secondary containment with leak detection

Visible sidewalls and liner

X Visible sidewalls, liner, 6-inch lift and automatic overflow shut-off

X Other

Unspecified

| 6                                                                                                                                                                                                                                                                                                                                                                                                                                                                                                                                                                                                                                                                                                                  |                 |           |  |  |  |  |
|--------------------------------------------------------------------------------------------------------------------------------------------------------------------------------------------------------------------------------------------------------------------------------------------------------------------------------------------------------------------------------------------------------------------------------------------------------------------------------------------------------------------------------------------------------------------------------------------------------------------------------------------------------------------------------------------------------------------|-----------------|-----------|--|--|--|--|
|                                                                                                                                                                                                                                                                                                                                                                                                                                                                                                                                                                                                                                                                                                                    |                 |           |  |  |  |  |
| Chain link, six feet in height, two strands of barbed wire at top (Required if located within 1000 feet of a permanent residence, school, hospital, it                                                                                                                                                                                                                                                                                                                                                                                                                                                                                                                                                             | istitution or A | iurch)    |  |  |  |  |
| X Alternate. Please specify 4' hog wire fencing topped with two strands barbed wire.                                                                                                                                                                                                                                                                                                                                                                                                                                                                                                                                                                                                                               |                 |           |  |  |  |  |
|                                                                                                                                                                                                                                                                                                                                                                                                                                                                                                                                                                                                                                                                                                                    |                 |           |  |  |  |  |
| 7  Netting: Subsection E of 19.15.17.14 NMAC (Applies to permanent pits and permanent open top tanks)                                                                                                                                                                                                                                                                                                                                                                                                                                                                                                                                                                                                              |                 |           |  |  |  |  |
| X Screen Netting Other                                                                                                                                                                                                                                                                                                                                                                                                                                                                                                                                                                                                                                                                                             |                 |           |  |  |  |  |
| Monthly inspections (If netting or screening is not physically feasible)                                                                                                                                                                                                                                                                                                                                                                                                                                                                                                                                                                                                                                           |                 |           |  |  |  |  |
| 8                                                                                                                                                                                                                                                                                                                                                                                                                                                                                                                                                                                                                                                                                                                  |                 |           |  |  |  |  |
| Signs: Subsection C of 19.15.17.11 NMAC                                                                                                                                                                                                                                                                                                                                                                                                                                                                                                                                                                                                                                                                            |                 |           |  |  |  |  |
| 12" X 24", 2" lettering, providing Operator's name, site location, and emergency telephone numbers                                                                                                                                                                                                                                                                                                                                                                                                                                                                                                                                                                                                                 |                 |           |  |  |  |  |
| X Signed in compliance with 19.15.3.103 NMAC                                                                                                                                                                                                                                                                                                                                                                                                                                                                                                                                                                                                                                                                       |                 |           |  |  |  |  |
|                                                                                                                                                                                                                                                                                                                                                                                                                                                                                                                                                                                                                                                                                                                    |                 |           |  |  |  |  |
| Administrative Approvals and Exceptions:  Justifications and/or demonstrations of equivalency are required. Please refer to 19.15.17 NMAC for guidance.                                                                                                                                                                                                                                                                                                                                                                                                                                                                                                                                                            |                 |           |  |  |  |  |
| Please check a box if one or more of the following is requested, if not leave blank:                                                                                                                                                                                                                                                                                                                                                                                                                                                                                                                                                                                                                               |                 |           |  |  |  |  |
| X Administrative approval(s): Requests must be submitted to the appropriate division district of the Santa Fe Environmental Bureau office for cor (Fencing/BGT Liner)                                                                                                                                                                                                                                                                                                                                                                                                                                                                                                                                              | sideration of   | approval. |  |  |  |  |
| Exception(s): Requests must be submitted to the Santa Fe Environmental Bureau office for consideration of approval.                                                                                                                                                                                                                                                                                                                                                                                                                                                                                                                                                                                                |                 |           |  |  |  |  |
| 10                                                                                                                                                                                                                                                                                                                                                                                                                                                                                                                                                                                                                                                                                                                 |                 |           |  |  |  |  |
| Siting Criteria (regarding permitting): 19.15.17.10 NMAC Instructions: The applicant must demonstrate compliance for each siting criteria below in the application. Recommendations of acceptable source material are provided below. Requests regarding changes to certain siting criteria may require administrative approval from the appropriate district office or may be considered an exception which must be submitted to the Santa Fe Environmental Bureau Office for consideration of approval. Applicant must attach justification for request. Please refer to 19.15.17.10 NMAC for guidance. Siting criteria does not apply to drying pads or above grade-tanks associated with a closed-loop system. |                 |           |  |  |  |  |
| Ground water is less than 50 feet below the bottom of the temporary pit, permanent pit, or below-grade tank.  NM Office of the State Engineer - iWATERS database search; USGS; Data obtained from nearby wells                                                                                                                                                                                                                                                                                                                                                                                                                                                                                                     | Yes             | XNo       |  |  |  |  |
| Within 300 feet of a continuously flowing watercourse, or 200 feet of any other watercourse, lakebed, sinkhole, or playa lake (measured from the ordinary high-water mark).  - Topographic map; Visual inspection (certification) of the proposed site                                                                                                                                                                                                                                                                                                                                                                                                                                                             | Yes             | XNo       |  |  |  |  |
| Within 300 feet from a permanent residence, school, hospital, institution, or church in existence at the time of initial application.                                                                                                                                                                                                                                                                                                                                                                                                                                                                                                                                                                              | Yes             | XNo       |  |  |  |  |
| (Applies to temporary, emergency, or cavitation pits and helow-grade tanks)                                                                                                                                                                                                                                                                                                                                                                                                                                                                                                                                                                                                                                        | NA              |           |  |  |  |  |
| - Visual inspection (certification) of the proposed site; Aerial photo; Satellite image                                                                                                                                                                                                                                                                                                                                                                                                                                                                                                                                                                                                                            |                 |           |  |  |  |  |
| Within 1000 feet from a permanent residence, school, hospital, institution, or church in existence at the time of initial application.                                                                                                                                                                                                                                                                                                                                                                                                                                                                                                                                                                             | Yes             | No        |  |  |  |  |
| (Applied to permanent pits)                                                                                                                                                                                                                                                                                                                                                                                                                                                                                                                                                                                                                                                                                        | XNA             |           |  |  |  |  |
| - Visual inspection (certification) of the proposed site; Aerial photo; Satellite image                                                                                                                                                                                                                                                                                                                                                                                                                                                                                                                                                                                                                            | _               | _         |  |  |  |  |
| Within 500 horizonal feet of a private, domestic fresh water well or spring that less than five households use for domestic or stock watering purposes, or within 1000 horizontal feet of any other fresh water well or spring, in existence at the time of initial application.                                                                                                                                                                                                                                                                                                                                                                                                                                   | Yes             | XNo       |  |  |  |  |
| - NM Office of the State Engineer - iWATERS database search; Visual inspection (certification) of the proposed site.                                                                                                                                                                                                                                                                                                                                                                                                                                                                                                                                                                                               |                 |           |  |  |  |  |
| Within incorporated municipal boundaries or within a defined municipal fresh water well field covered under a municipal ordinance adopted pursuant to NMSA 1978, Section 3-27-3, as amended  - Written confirmation or verification from the municipality: Written approval obtained from the municipality                                                                                                                                                                                                                                                                                                                                                                                                         | Yes             | X No      |  |  |  |  |
| Within 500 feet of a wetland.                                                                                                                                                                                                                                                                                                                                                                                                                                                                                                                                                                                                                                                                                      | Yes             | XNo       |  |  |  |  |
| - US Fish and Wildlife Wetland Identification map; Topographic map; Visual inspection (certification) of the proposed site Within the area overlying a subsurface mine.                                                                                                                                                                                                                                                                                                                                                                                                                                                                                                                                            | ∏Yes            | XNo       |  |  |  |  |
| - Written confirmation or verification or map from the NM EMNRD - Mining and Mineral Division                                                                                                                                                                                                                                                                                                                                                                                                                                                                                                                                                                                                                      |                 |           |  |  |  |  |
| Within an unstable area.  - Engineering measures incorporated into the design; NM Bureau of Geology & Mineral Resources; USGS; NM Geological Society; Topographic map                                                                                                                                                                                                                                                                                                                                                                                                                                                                                                                                              | Yes             | XNo       |  |  |  |  |
| Within a 100-year floodplain - FEMA map                                                                                                                                                                                                                                                                                                                                                                                                                                                                                                                                                                                                                                                                            | [ Yes           | XNo       |  |  |  |  |