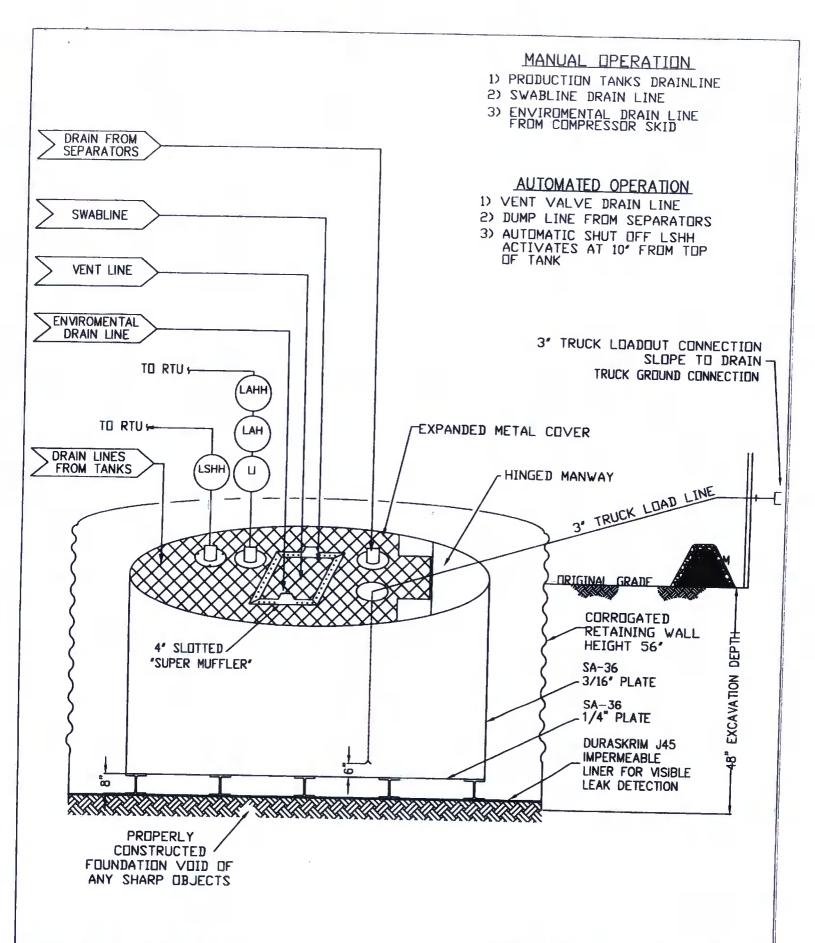

flexible LLDPE material manufactured by Raven Industries as J45BB. This product is a four layer reinforced laminated containing no adhesives. The outer layers consist of a high strength polyethylene film manufactured using virgin grade resins and stabilizers for UV resistance in exposed applications. The J45BB is reinforced with 1300 denier (minimum) tri-directional scrim reinforcement. It exceeds ASTMD3083 standard by 10%. J45BB has a warranty for 20 years from Raven Industries and is attached. It is typically used in Brine Pond, Oilfield Pit liner and other industrial applications. The manufacture specific sheet is attached and the design attached displays the proper installation of the liner.
- 11. The general specification for design and construction are attached in the BR document.



# ConocoPhillips

San Juan Business Unit

PRODUCED WATER PIT TANK
OPEN TOP GRAVITY FLOW TANK
INTERNALLY COATED WITH
12-14 MILS AMERON AMERCOAT 385

# DURA-SKRIM®

# J30, J36 a J45

| PROPERTIES                                      | TEST METHOD | J308B J36BB                                                                 |                          | J45BB                    |                          |                          |                          |
|-------------------------------------------------|-------------|-----------------------------------------------------------------------------|--------------------------|--------------------------|--------------------------|--------------------------|--------------------------|
|                                                 |