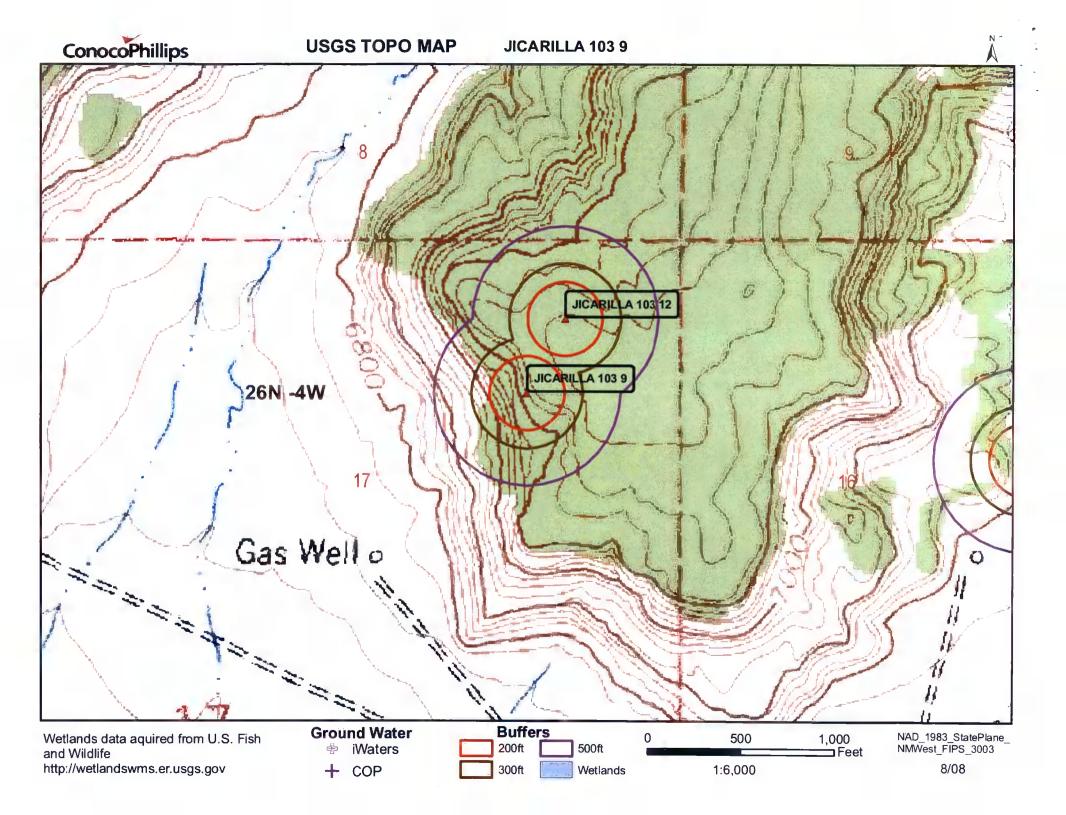

HDPE

Secondary containment with leak detection

Visible sidewalls and liner

X Visible sidewalls, liner, 6-inch lift and automatic overflow shut-off

X Other

Unspecified

| 6                                                                                                                                                                                                                                                                                                                                                                                                                                                                                                                                                                                                                                                                                                                  |                 |           |  |  |  |  |
|--------------------------------------------------------------------------------------------------------------------------------------------------------------------------------------------------------------------------------------------------------------------------------------------------------------------------------------------------------------------------------------------------------------------------------------------------------------------------------------------------------------------------------------------------------------------------------------------------------------------------------------------------------------------------------------------------------------------|-----------------|-----------|--|--|--|--|
|                                                                                                                                                                                                                                                                                                                                                                                                                                                                                                                                                                                                                                                                                                                    |                 |           |  |  |  |  |
| Chain link, six feet in height, two strands of barbed wire at top (Required if located within 1000 feet of a permanent residence, school, hospital, it                                                                                                                                                                                                                                                                                                                                                                                                                                                                                                                                                             | istitution or A | iurch)    |  |  |  |  |
| X Alternate. Please specify 4' hog wire fencing topped with two strands barbed wire.                                                                                                                                                                                                                                                                                                                                                                                                                                                                                                                                                                                                                               |                 |           |  |  |  |  |
|                                                                                                                                                                                                                                                                                                                                                                                                                                                                                                                                                                                                                                                                                                                    |                 |           |  |  |  |  |
| 7  Netting: Subsection E of 19.15.17.14 NMAC (Applies to permanent pits and permanent open top tanks)                                                                                                                                                                                                                                                                                                                                                                                                                                                                                                                                                                                                              |                 |           |  |  |  |  |
| X Screen Netting Other                                                                                                                                                                                                                                                                                                                                                                                                                                                                                                                                                                                                                                                                                             |                 |           |  |  |  |  |
| Monthly inspections (If netting or screening is not physically feasible)                                                                                                                                                                                                                                                                                                                                                                                                                                                                                                                                                                                                                                           |                 |           |  |  |  |  |
| 8                                                                                                                                                                                                                                                                                                                                                                                                                                                                                                                                                                                                                                                                                                                  |                 |           |  |  |  |  |
| Signs: Subsection C of 19.15.17.11 NMAC                                                                                                                                                                                                                                                                                                                                                                                                                                                                                                                                                                                                                                                                            |                 |           |  |  |  |  |
| 12" X 24", 2" lettering, providing Operator's name, site location, and emergency telephone numbers                                                                                                                                                                                                                                                                                                                                                                                                                                                                                                                                                                                                                 |                 |           |  |  |  |  |
| X Signed in compliance with 19.15.3.103 NMAC                                                                                                                                                                                                                                                                                                                                                                                                                                                                                                                                                                                                                                                                       |                 |           |  |  |  |  |
|                                                                                                                                                                                                                                                                                                                                                                                                                                                                                                                                                                                                                                                                                                                    |                 |           |  |  |  |  |
| Administrative Approvals and Exceptions:  Justifications and/or demonstrations of equivalency are required. Please refer to 19.15.17 NMAC for guidance.                                                                                                                                                                                                                                                                                                                                                                                                                                                                                                                                                            |                 |           |  |  |  |  |
| Please check a box if one or more of the following is requested, if not leave blank:                                                                                                                                                                                                                                                                                                                                                                                                                                                                                                                                                                                                                               |                 |           |  |  |  |  |
| X Administrative approval(s): Requests must be submitted to the appropriate division district of the Santa Fe Environmental Bureau office for cor (Fencing/BGT Liner)                                                                                                                                                                                                                                                                                                                                                                                                                                                                                                                                              | sideration of   | approval. |  |  |  |  |
| Exception(s): Requests must be submitted to the Santa Fe Environmental Bureau office for consideration of approval.                                                                                                                                                                                                                                                                                                                                                                                                                                                                                                                                                                                                |                 |           |  |  |  |  |
| 10                                                                                                                                                                                                                                                                                                                                                                                                                                                                                                                                                                                                                                                                                                                 |                 |           |  |  |  |  |
| Siting Criteria (regarding permitting): 19.15.17.10 NMAC Instructions: The applicant must demonstrate compliance for each siting criteria below in the application. Recommendations of acceptable source material are provided below. Requests regarding changes to certain siting criteria may require administrative approval from the appropriate district office or may be considered an exception which must be submitted to the Santa Fe Environmental Bureau Office for consideration of approval. Applicant must attach justification for request. Please refer to 19.15.17.10 NMAC for guidance. Siting criteria does not apply to drying pads or above grade-tanks associated with a closed-loop system. |                 |           |  |  |  |  |
| Ground water is less than 50 feet below the bottom of the temporary pit, permanent pit, or below-grade tank.  NM Office of the State Engineer - iWATERS database search; USGS; Data obtained from nearby wells                                                                                                                                                                                                                                                                                                                                                                                                                                                                                                     | Yes             | XNo       |  |  |  |  |
| Within 300 feet of a continuously flowing watercourse, or 200 feet of any other watercourse, lakebed, sinkhole, or playa lake (measured from the ordinary high-water mark).  - Topographic map; Visual inspection (certification) of the proposed site                                                                                                                                                                                                                                                                                                                                                                                                                                                             | Yes             | XNo       |  |  |  |  |
| Within 300 feet from a permanent residence, school, hospital, institution, or church in existence at the time of initial application.                                                                                                                                                                                                                                                                                                                                                                                                                                                                                                                                                                              | Yes             | XNo       |  |  |  |  |
| (Applies to temporary, emergency, or cavitation pits and helow-grade tanks)                                                                                                                                                                                                                                                                                                                                                                                                                                                                                                                                                                                                                                        | NA              |           |  |  |  |  |
| - Visual inspection (certification) of the proposed site; Aerial photo; Satellite image                                                                                                                                                                                                                                                                                                                                                                                                                                                                                                                                                                                                                            |                 |           |  |  |  |  |
| Within 1000 feet from a permanent residence, school, hospital, institution, or church in existence at the time of initial application.                                                                                                                                                                                                                                                                                                                                                                                                                                                                                                                                                                             | Yes             | No        |  |  |  |  |
| (Applied to permanent pits)                                                                                                                                                                                                                                                                                                                                                                                                                                                                                                                                                                                                                                                                                        | XNA             |           |  |  |  |  |
| - Visual inspection (certification) of the proposed site; Aerial photo; Satellite image                                                                                                                                                                                                                                                                                                                                                                                                                                                                                                                                                                                                                            | _               | _         |  |  |  |  |
| Within 500 horizonal feet of a private, domestic fresh water well or spring that less than five households use for domestic or stock watering purposes, or within 1000 horizontal feet of any other fresh water well or spring, in existence at the time of initial application.                                                                                                                                                                                                                                                                                                                                                                                                                                   | Yes             | XNo       |  |  |  |  |
| - NM Office of the State Engineer - iWATERS database search; Visual inspection (certification) of the proposed site.                                                                                                                                                                                                                                                                                                                                                                                                                                                                                                                                                                                               |                 |           |  |  |  |  |
| Within incorporated municipal boundaries or within a defined municipal fresh water well field covered under a municipal ordinance adopted pursuant to NMSA 1978, Section 3-27-3, as amended  - Written confirmation or verification from the municipality: Written approval obtained from the municipality                                                                                                                                                                                                                                                                                                                                                                                                         | Yes             | X No      |  |  |  |  |
| Within 500 feet of a wetland.                                                                                                                                                                                                                                                                                                                                                                                                                                                                                                                                                                                                                                                                                      | Yes             | XNo       |  |  |  |  |
| - US Fish and Wildlife Wetland Identification map; Topographic map; Visual inspection (certification) of the proposed site Within the area overlying a subsurface mine.                                                                                                                                                                                                                                                                                                                                                                                                                                                                                                                                            | ∏Yes            | XNo       |  |  |  |  |
| - Written confirmation or verification or map from the NM EMNRD - Mining and Mineral Division                                                                                                                                                                                                                                                                                                                                                                                                                                                                                                                                                                                                                      |                 |           |  |  |  |  |
| Within an unstable area.  - Engineering measures incorporated into the design; NM Bureau of Geology & Mineral Resources; USGS; NM Geological Society; Topographic map                                                                                                                                                                                                                                                                                                                                                                                                                                                                                                                                              | Yes             | XNo       |  |  |  |  |
| Within a 100-year floodplain - FEMA map                                                                                                                                                                                                                                                                                                                                                                                                                                                                                                                                                                                                                                                                            | [ Yes           | XNo       |  |  |  |  |