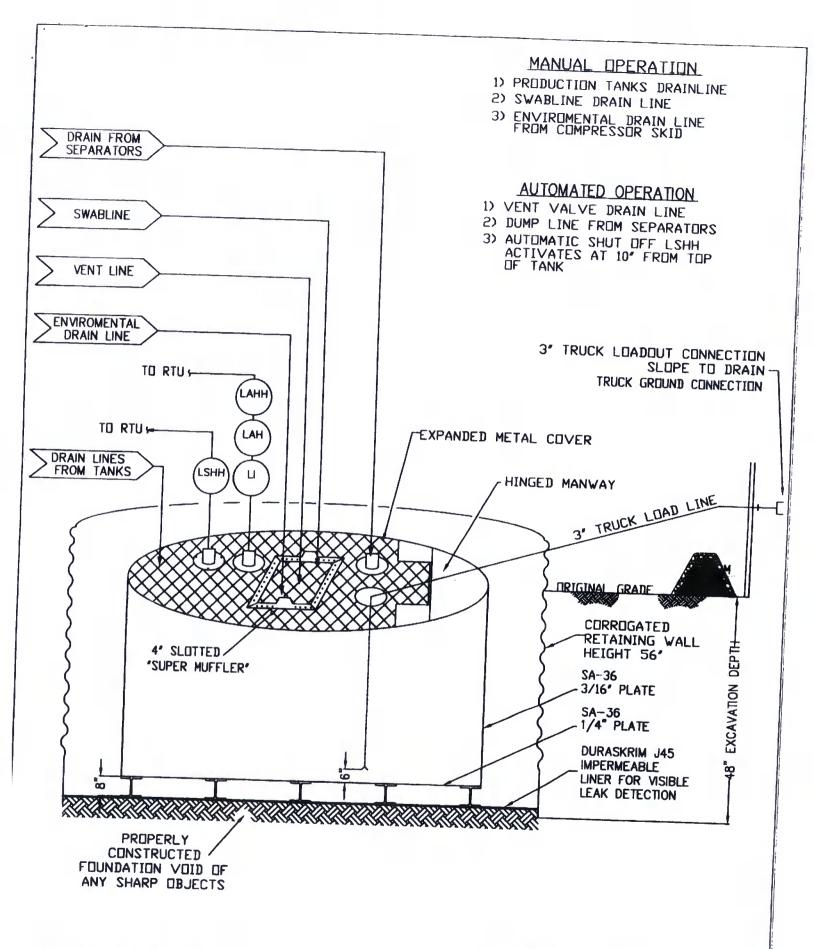

Instructions: I uest

Please be advised that approval of this request does not relieve the operator of liability should operations result in pollution of surface water, ground water or the

| environment. Nor does approval relieve the operator of its responsibility to comply with any other applicable governmental authority's rules, regulations or ordinances.                                                                                                                                                                                                 |
|--------------------------------------------------------------------------------------------------------------------------------------------------------------------------------------------------------------------------------------------------------------------------------------------------------------------------------------------------------------------------|
| Operator: Burlington Resources Oil & Gas Company, LP OGRID#: 14538                                                                                                                                                                                                                                                                                                       |
| Address: PO Box 4289, Farmington, NM 87499                                                                                                                                                                                                                                                                                                                               |
| Facility or well name: LODEWICK 1                                                                                                                                                                                                                                                                                                                                        |
| API Number: 3004506564 OCD Permit Number:                                                                                                                                                                                                                                                                                                                                |
| U/L or Qtr/Qtr: D Section:18 Township:27N Range:9W County: San Juan                                                                                                                                                                                                                                                                                                      |
| Center of Proposed Design: Latitude: 36.57932°N Longitude: -107.83431°W NAD: X 1927 1983                                                                                                                                                                                                                                                                                 |
| Surface Owner: X Federal State Private Tribal Trust or Indian Allotment                                                                                                                                                                                                                                                                                                  |
| Pit: Subsection F or G of 19.15.17.11 NMAC     Temporary:                                                                                                                                                                                                                                                                                                                |
| Closed-loop System: Subsection H of 19.15.17.11 NMAC   Type of Operation: P&A Drilling a new well Workover or Drilling (Applies to activities which require prior approval of a permit or notice of intent)   Drying Pad Above Ground Steel Tanks Haul-off Bins Other   Lined Unlined Liner type: Thickness mil LLDPE HDPE PVD Other   Liner Seams: Welded Factory Other |
| X   Below-grade tank: Subsection I of 19.15.17.11 NMAC     Volume:   120               bbl                                                                                                                                                                                                                                                                               |
| Submittal of an exception request is required. Exceptions must be submitted to the Santa Fe Environmental Bureau office for consideration of approval.                                                                                                                                                                                                                   |