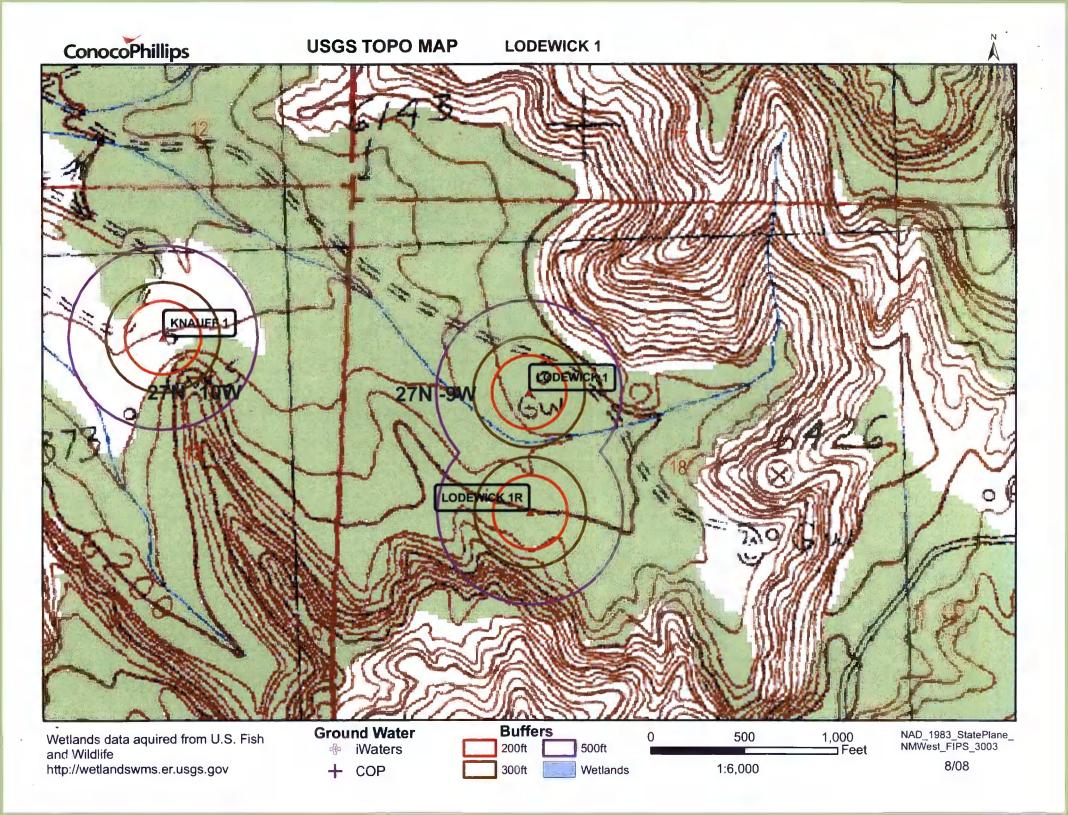

Instructions: I uest

Please be advised that approval of this request does not relieve the operator of liability should operations result in pollution of surface water, ground water or the

| environment. Nor does approval relieve the operator of its responsibility to comply with any other applicable governmental authority's rules, regulations or ordinances.                                                                                                                                                                                                 |
|--------------------------------------------------------------------------------------------------------------------------------------------------------------------------------------------------------------------------------------------------------------------------------------------------------------------------------------------------------------------------|
| Operator: Burlington Resources Oil & Gas Company, LP OGRID#: 14538                                                                                                                                                                                                                                                                                                       |
| Address: PO Box 4289, Farmington, NM 87499                                                                                                                                                                                                                                                                                                                               |
| Facility or well name: LODEWICK 1                                                                                                                                                                                                                                                                                                                                        |
| API Number: 3004506564 OCD Permit Number:                                                                                                                                                                                                                                                                                                                                |
| U/L or Qtr/Qtr: D Section:18 Township:27N Range:9W County: San Juan                                                                                                                                                                                                                                                                                                      |
| Center of Proposed Design: Latitude: 36.57932°N Longitude: -107.83431°W NAD: X 1927 1983                                                                                                                                                                                                                                                                                 |
| Surface Owner: X Federal State Private Tribal Trust or Indian Allotment                                                                                                                                                                                                                                                                                                  |
| Pit: Subsection F or G of 19.15.17.11 NMAC     Temporary:                                                                                                                                                                                                                                                                                                                |
| Closed-loop System: Subsection H of 19.15.17.11 NMAC   Type of Operation: P&A Drilling a new well Workover or Drilling (Applies to activities which require prior approval of a permit or notice of intent)   Drying Pad Above Ground Steel Tanks Haul-off Bins Other   Lined Unlined Liner type: Thickness mil LLDPE HDPE PVD Other   Liner Seams: Welded Factory Other |
| X   Below-grade tank: Subsection I of 19.15.17.11 NMAC     Volume:   120               bbl                                                                                                                                                                                                                                                                               |
| Submittal of an exception request is required. Exceptions must be submitted to the Santa Fe Environmental Bureau office for consideration of approval.                                                                                                                                                                                                                   |