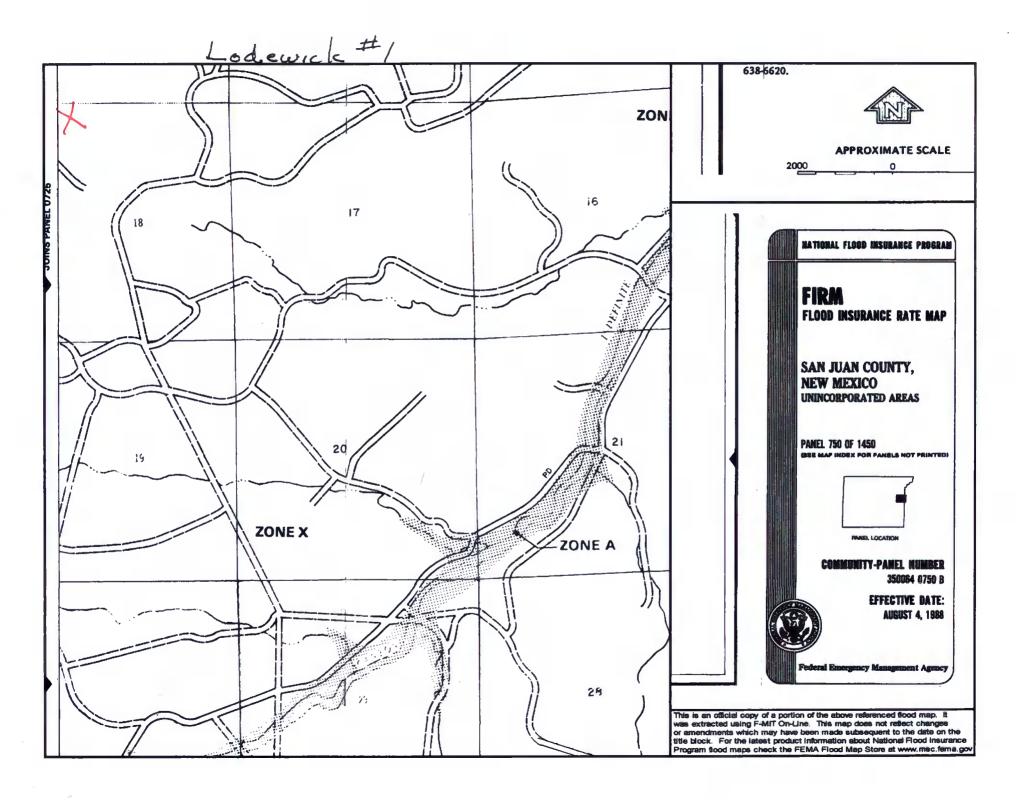

Instructions: I uest

Please be advised that approval of this request does not relieve the operator of liability should operations result in pollution of surface water, ground water or the

| environment. Nor does approval relieve the operator of its responsibility to comply with any other applicable governmental authority's rules, regulations or ordinances.                                                                                                                                                                                                 |
|--------------------------------------------------------------------------------------------------------------------------------------------------------------------------------------------------------------------------------------------------------------------------------------------------------------------------------------------------------------------------|
| Operator: Burlington Resources Oil & Gas Company, LP OGRID#: 14538                                                                                                                                                                                                                                                                                                       |
| Address: PO Box 4289, Farmington, NM 87499                                                                                                                                                                                                                                                                                                                               |
| Facility or well name: LODEWICK 1                                                                                                                                                                                                                                                                                                                                        |
| API Number: 3004506564 OCD Permit Number:                                                                                                                                                                                                                                                                                                                                |
| U/L or Qtr/Qtr: D Section:18 Township:27N Range:9W County: San Juan                                                                                                                                                                                                                                                                                                      |
| Center of Proposed Design: Latitude: 36.57932°N Longitude: -107.83431°W NAD: X 1927 1983                                                                                                                                                                                                                                                                                 |
| Surface Owner: X Federal State Private Tribal Trust or Indian Allotment                                                                                                                                                                                                                                                                                                  |
| Pit: Subsection F or G of 19.15.17.11 NMAC     Temporary:                                                                                                                                                                                                                                                                                                                |
| Closed-loop System: Subsection H of 19.15.17.11 NMAC   Type of Operation: P&A Drilling a new well Workover or Drilling (Applies to activities which require prior approval of a permit or notice of intent)   Drying Pad Above Ground Steel Tanks Haul-off Bins Other   Lined Unlined Liner type: Thickness mil LLDPE HDPE PVD Other   Liner Seams: Welded Factory Other |
| X   Below-grade tank: Subsection I of 19.15.17.11 NMAC     Volume:   120               bbl                                                                                                                                                                                                                                                                               |
| Submittal of an exception request is required. Exceptions must be submitted to the Santa Fe Environmental Bureau office for consideration of approval.                                                                                                                                                                                                                   |