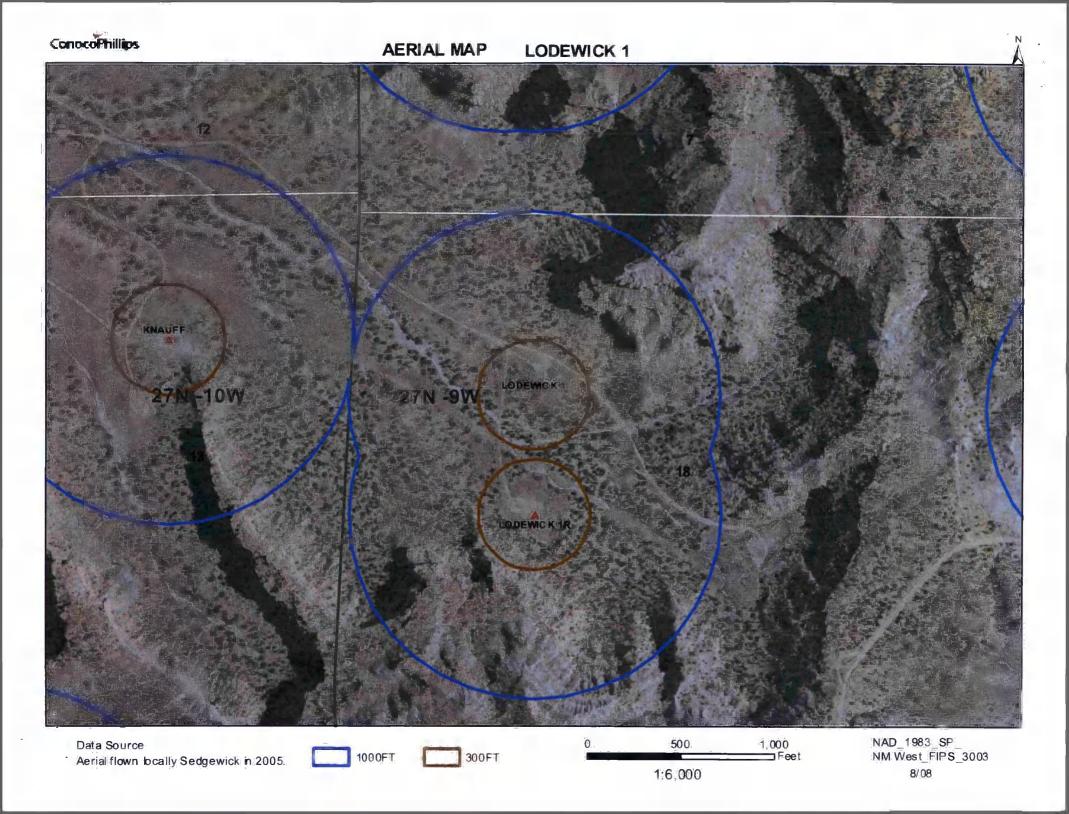

Instructions: I uest

Please be advised that approval of this request does not relieve the operator of liability should operations result in pollution of surface water, ground water or the

| environment. Nor does approval relieve the operator of its responsibility to comply with any other applicable governmental authority's rules, regulations or ordinances.                                                                                                                                                                                                 |
|--------------------------------------------------------------------------------------------------------------------------------------------------------------------------------------------------------------------------------------------------------------------------------------------------------------------------------------------------------------------------|
| Operator: Burlington Resources Oil & Gas Company, LP OGRID#: 14538                                                                                                                                                                                                                                                                                                       |
| Address: PO Box 4289, Farmington, NM 87499                                                                                                                                                                                                                                                                                                                               |
| Facility or well name: LODEWICK 1                                                                                                                                                                                                                                                                                                                                        |
| API Number: 3004506564 OCD Permit Number:                                                                                                                                                                                                                                                                                                                                |
| U/L or Qtr/Qtr: D Section:18 Township:27N Range:9W County: San Juan                                                                                                                                                                                                                                                                                                      |
| Center of Proposed Design: Latitude: 36.57932°N Longitude: -107.83431°W NAD: X 1927 1983                                                                                                                                                                                                                                                                                 |
| Surface Owner: X Federal State Private Tribal Trust or Indian Allotment                                                                                                                                                                                                                                                                                                  |
| Pit: Subsection F or G of 19.15.17.11 NMAC     Temporary:                                                                                                                                                                                                                                                                                                                |
| Closed-loop System: Subsection H of 19.15.17.11 NMAC   Type of Operation: P&A Drilling a new well Workover or Drilling (Applies to activities which require prior approval of a permit or notice of intent)   Drying Pad Above Ground Steel Tanks Haul-off Bins Other   Lined Unlined Liner type: Thickness mil LLDPE HDPE PVD Other   Liner Seams: Welded Factory Other |
| X   Below-grade tank: Subsection I of 19.15.17.11 NMAC     Volume:   120               bbl                                                                                                                                                                                                                                                                               |
| Submittal of an exception request is required. Exceptions must be submitted to the Santa Fe Environmental Bureau office for consideration of approval.                                                                                                                                                                                                                   |