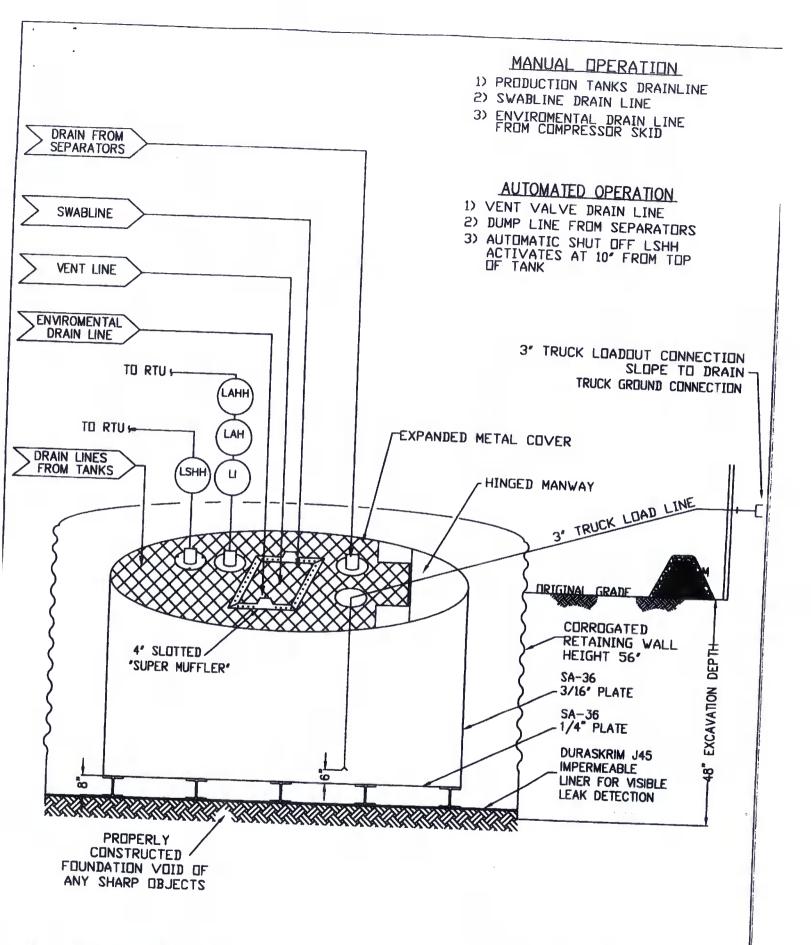

| Operator: ConocoPhillips Company OGRID#: 217817                                                                                                                                                                                                                                                                                                                             |
|-----------------------------------------------------------------------------------------------------------------------------------------------------------------------------------------------------------------------------------------------------------------------------------------------------------------------------------------------------------------------------|
| Address: PO Box 4289, Farmington, NM 87499                                                                                                                                                                                                                                                                                                                                  |
| Facility or well name: NEWBERRY LS 4A                                                                                                                                                                                                                                                                                                                                       |
| API Number: 3004523739 OCD Permit Number:                                                                                                                                                                                                                                                                                                                                   |
| U/L or Qtr/Qtr: C Section: 9 Township: 31N Range: 12W County: San Juan                                                                                                                                                                                                                                                                                                      |
| Center of Proposed Design: Latitude: 36.917999°N Longitude: -108.10299°W NAD: X 1927 1983                                                                                                                                                                                                                                                                                   |
| Surface Owner: X Federal State Private Tribal Trust or Indian Allotment                                                                                                                                                                                                                                                                                                     |
| Pit: Subsection F or G of 19.15.17.11 NMAC  Temporary: Drilling Workover Permanent Emergency Cavitation P&A Lined Unlined Liner type: Thickness mil LLDPE HDPE PVC Other String-Reinforced Liner Seams: Welded Factory Other Volume: bbl Dimensions L x W x D                                                                                                               |
| Closed-loop System: Subsection H of 19.15.17.11 NMAC  Type of Operation: P&A Drilling a new well Workover or Drilling (Applies to activities which require prior approval of a permit or notice of intent)  Drying Pad Above Ground Steel Tanks Haul-off Bins Other  Lined Unlined Liner type: Thickness mil LLDPE HDPE PVD Other  Liner Seams: Welded Factory Other        |
| X Below-grade tank: Subsection I of 19.15.17.11 NMAC  Volume: 120 bbl Type of fluid: Produced Water  Tank Construction material: Metal  Secondary containment with leak detection X Visible sidewalls, liner, 6-inch lift and automatic overflow shut-off  Visible sidewalls and liner Visible sidewalls only Other  Liner Type: Thickness mil HDPE PVC X Other Unspecified |
| Alternative Method:  Submittal of an exception request is required. Exceptions must be submitted to the Santa Fe Environmental Bureau office for consideration of approval.                                                                                                                                                                                                 |