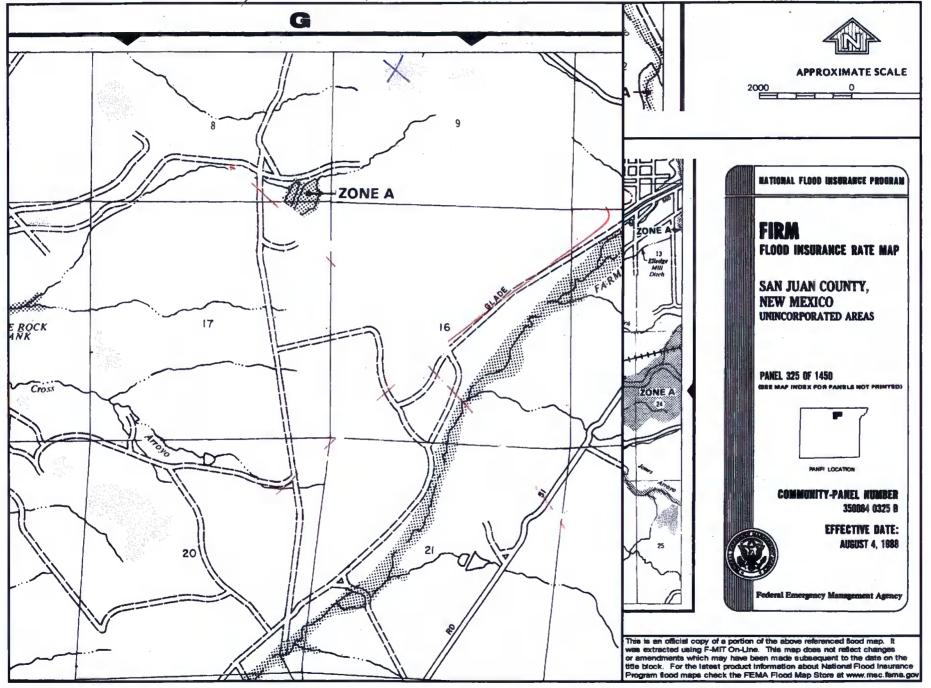

| Fencing: Subsection D. of 19.15,17.11 NMAC (Applies to permanent pit, temporary pits, and below-grade tanks)  Chain link, six feet in height, two strands of barbed wire at top (Required if located within 1000 feet of a permanent residence, school, hospital, instance of the permanent open feet of the permanent open feet of the permanent open feet of the permanent open for tanks of tanks of the permanent open for tanks of tanks of tanks of the permanent open for tanks of | itulion or chu. | rch)     |
|-------------------------------------------------------------------------------------------------------------------------------------------------------------------------------------------------------------------------------------------------------------------------------------------------------------------------------------------------------------------------------------------------------------------------------------------------------------------------------------------------------------------------------------------------------------------------------------------------------------------------------------------------------------------------------------------------------------------------------------------------------------------------------------------------------------------------------------------------------------------------------------------------------------------------------------------------------------------------------------------------------------------------------------------------------------------------------------------------------------------------------------------------------------------------------------------------------------------------------------------------------------------------------------------------------------------------------------------------------------------------------------------------------------------------------------------------------------------------------------------------------------------------------------------------------------------------------------------------------------------------------------------------------------------------------------------------------------------------------------------------------------------------------------------------------------------------------------------------------------------------------------------------------------------------------------------------------------------------------------------------------------------------------------------------------------------------------------------------------------------------------|-----------------|----------|
| Signs: Subsection C of 19.15.17.11 NMAC  12" X 24", 2" lettering, providing Operator's name, site location, and emergency telephone numbers  X Signed in compliance with 19.15.3.103 NMAC                                                                                                                                                                                                                                                                                                                                                                                                                                                                                                                                                                                                                                                                                                                                                                                                                                                                                                                                                                                                                                                                                                                                                                                                                                                                                                                                                                                                                                                                                                                                                                                                                                                                                                                                                                                                                                                                                                                                     |                 |          |
| Administrative Approvals and Exceptions: Justifications and/or demonstrations of equivalency are required. Please refer to 19.15.17 NMAC for guidance.  Please check a box if one or more of the following is requested, if not leave blank:  X Administrative approval(s): Requests must be submitted to the appropriate division district of the Santa Fe Environmental Bureau office for cons (Fencing/BGT Liner)  Exception(s): Requests must be submitted to the Santa Fe Environmental Bureau office for consideration of approval.                                                                                                                                                                                                                                                                                                                                                                                                                                                                                                                                                                                                                                                                                                                                                                                                                                                                                                                                                                                                                                                                                                                                                                                                                                                                                                                                                                                                                                                                                                                                                                                     | ideration of a  | oproval. |
| Siting Criteria (regarding permitting): 19.15.17.10 NMAC  Instructions: The applicant must demonstrate compliance for each siting criteria below in the application. Recommendations of acceptable source material are provided below. Requests regarding changes to certain siting criteria may require administrative approval from the appropriate district office or may be considered an exception which must be submitted to the Santa Fe Environmental Bureau Office for consideration of approval. Applicant must attach justification for request. Please refer to 19.15.17.10 NMAC for guidance. Siting criteria does not apply to drying pads or above grade-tanks associated with a closed-loop system.                                                                                                                                                                                                                                                                                                                                                                                                                                                                                                                                                                                                                                                                                                                                                                                                                                                                                                                                                                                                                                                                                                                                                                                                                                                                                                                                                                                                           |                 |          |
| Ground water is less than 50 feet below the bottom of the temporary pit, permanent pit, or below-grade tank.  - NM Office of the State Engineer - iWATERS database search; USGS; Data obtained from nearby wells                                                                                                                                                                                                                                                                                                                                                                                                                                                                                                                                                                                                                                                                                                                                                                                                                                                                                                                                                                                                                                                                                                                                                                                                                                                                                                                                                                                                                                                                                                                                                                                                                                                                                                                                                                                                                                                                                                              | Yes             | XNo      |
| Within 300 feet of a continuously flowing watercourse, or 200 feet of any other watercourse, lakebed, sinkhole, or playa lake (measured from the ordinary high-water mark).  - Topographic map; Visual inspection (certification) of the proposed site                                                                                                                                                                                                                                                                                                                                                                                                                                                                                                                                                                                                                                                                                                                                                                                                                                                                                                                                                                                                                                                                                                                                                                                                                                                                                                                                                                                                                                                                                                                                                                                                                                                                                                                                                                                                                                                                        | Yes             | XNo      |
| Within 300 feet from a permanent residence, school, hospital, institution, or church in existence at the time of initial application.                                                                                                                                                                                                                                                                                                                                                                                                                                                                                                                                                                                                                                                                                                                                                                                                                                                                                                                                                                                                                                                                                                                                                                                                                                                                                                                                                                                                                                                                                                                                                                                                                                                                                                                                                                                                                                                                                                                                                                                         | Yes             | XNo      |
| (Applies to temporary, emergency, or cavitation pits and below-grade tanks)                                                                                                                                                                                                                                                                                                                                                                                                                                                                                                                                                                                                                                                                                                                                                                                                                                                                                                                                                                                                                                                                                                                                                                                                                                                                                                                                                                                                                                                                                                                                                                                                                                                                                                                                                                                                                                                                                                                                                                                                                                                   | NA              |          |
| <ul> <li>Visual inspection (certification) of the proposed site; Aerial photo; Satellite image</li> <li>Within 1000 feet from a permanent residence, school, hospital, institution, or church in existence at the time of initial application.</li> <li>(Applied to permanent pits)</li> <li>Visual inspection (certification) of the proposed site; Aerial photo; Satellite image</li> </ul>                                                                                                                                                                                                                                                                                                                                                                                                                                                                                                                                                                                                                                                                                                                                                                                                                                                                                                                                                                                                                                                                                                                                                                                                                                                                                                                                                                                                                                                                                                                                                                                                                                                                                                                                 | Yes XNA         | No       |
| Within 500 horizonal feet of a private, domestic fresh water well or spring that less than five households use for domestic or stock watering purposes, or within 1000 horizontal feet of any other fresh water well or spring, in existence at the time of initial application.                                                                                                                                                                                                                                                                                                                                                                                                                                                                                                                                                                                                                                                                                                                                                                                                                                                                                                                                                                                                                                                                                                                                                                                                                                                                                                                                                                                                                                                                                                                                                                                                                                                                                                                                                                                                                                              | Yes             | XNo      |
| - NM Office of the State Engineer - iWATERS database search; Visual inspection (certification) of the proposed site.                                                                                                                                                                                                                                                                                                                                                                                                                                                                                                                                                                                                                                                                                                                                                                                                                                                                                                                                                                                                                                                                                                                                                                                                                                                                                                                                                                                                                                                                                                                                                                                                                                                                                                                                                                                                                                                                                                                                                                                                          |                 |          |
| Within incorporated municipal boundaries or within a defined municipal fresh water well field covered under a municipal ordinance adopted pursuant to NMSA 1978, Section 3-27-3, as amended  Written confirmation or verification from the municipality. Written approval obtained from the municipality.                                                                                                                                                                                                                                                                                                                                                                                                                                                                                                                                                                                                                                                                                                                                                                                                                                                                                                                                                                                                                                                                                                                                                                                                                                                                                                                                                                                                                                                                                                                                                                                                                                                                                                                                                                                                                     | Yes             | XNo      |
| <ul> <li>Written confirmation or verification from the municipality; Written approval obtained from the municipality</li> <li>Within 500 feet of a wetland.</li> <li>US Fish and Wildlife Wetland Identification map; Topographic map; Visual inspection (certification) of the proposed site</li> </ul>                                                                                                                                                                                                                                                                                                                                                                                                                                                                                                                                                                                                                                                                                                                                                                                                                                                                                                                                                                                                                                                                                                                                                                                                                                                                                                                                                                                                                                                                                                                                                                                                                                                                                                                                                                                                                      | Yes             | X No     |
| Within the area overlying a subsurface mine.  - Written confirmation or verification or map from the NM EMNRD - Mining and Mineral Division                                                                                                                                                                                                                                                                                                                                                                                                                                                                                                                                                                                                                                                                                                                                                                                                                                                                                                                                                                                                                                                                                                                                                                                                                                                                                                                                                                                                                                                                                                                                                                                                                                                                                                                                                                                                                                                                                                                                                                                   | Yes             | XNo      |
| Within an unstable area.  - Engineering measures incorporated into the design; NM Bureau of Geology & Mineral Resources; USGS; NM Geological Society; Topographic map                                                                                                                                                                                                                                                                                                                                                                                                                                                                                                                                                                                                                                                                                                                                                                                                                                                                                                                                                                                                                                                                                                                                                                                                                                                                                                                                                                                                                                                                                                                                                                                                                                                                                                                                                                                                                                                                                                                                                         | Yes             | XNo      |
| Within a 100-year floodplain - FEMA map                                                                                                                                                                                                                                                                                                                                                                                                                                                                                                                                                                                                                                                                                                                                                                                                                                                                                                                                                                                                                                                                                                                                                                                                                                                                                                                                                                                                                                                                                                                                                                                                                                                                                                                                                                                                                                                                                                                                                                                                                                                                                       | Yes             | XNo      |