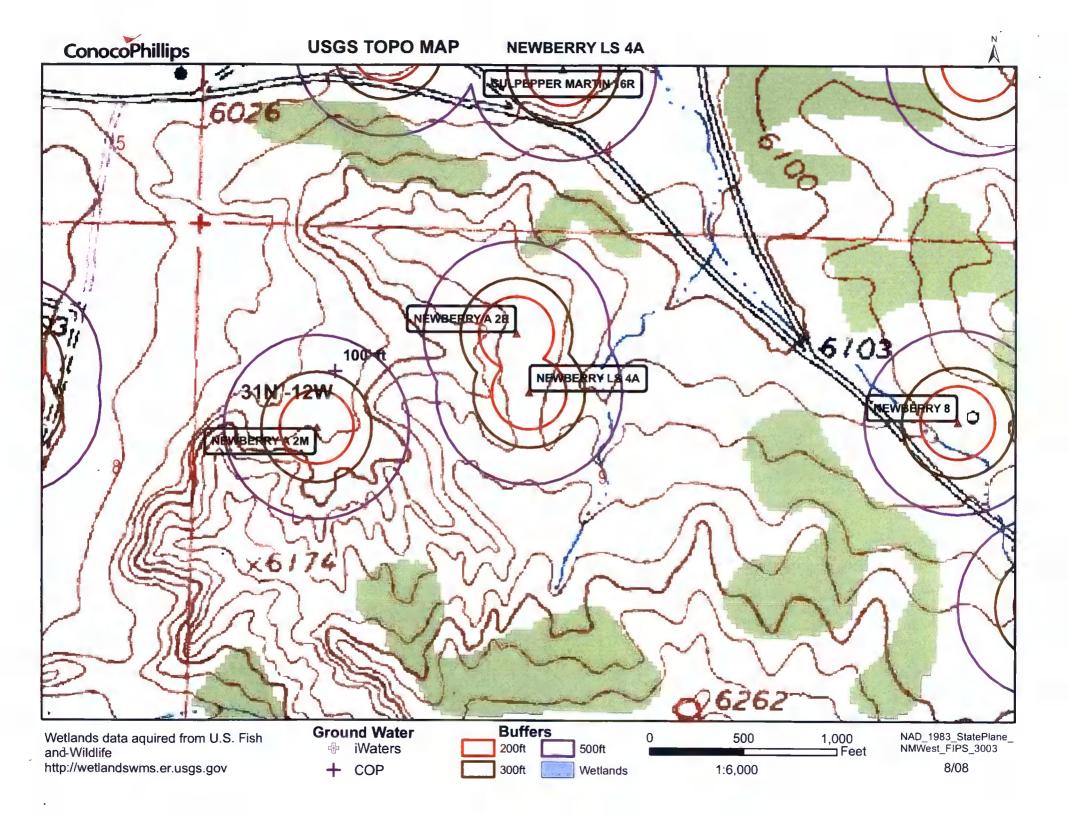

| Fencing: Subsection D. of 19.15,17.11 NMAC (Applies to permanent pit, temporary pits, and below-grade tanks)  Chain link, six feet in height, two strands of barbed wire at top (Required if located within 1000 feet of a permanent residence, school, hospital, instance of the permanent open feet of the permanent open feet of the permanent open feet of the permanent open for tanks of tanks of the permanent open for tanks of tanks of tanks of the permanent open for tanks of | itulion or chu. | rch)     |
|-------------------------------------------------------------------------------------------------------------------------------------------------------------------------------------------------------------------------------------------------------------------------------------------------------------------------------------------------------------------------------------------------------------------------------------------------------------------------------------------------------------------------------------------------------------------------------------------------------------------------------------------------------------------------------------------------------------------------------------------------------------------------------------------------------------------------------------------------------------------------------------------------------------------------------------------------------------------------------------------------------------------------------------------------------------------------------------------------------------------------------------------------------------------------------------------------------------------------------------------------------------------------------------------------------------------------------------------------------------------------------------------------------------------------------------------------------------------------------------------------------------------------------------------------------------------------------------------------------------------------------------------------------------------------------------------------------------------------------------------------------------------------------------------------------------------------------------------------------------------------------------------------------------------------------------------------------------------------------------------------------------------------------------------------------------------------------------------------------------------------------|-----------------|----------|
| Signs: Subsection C of 19.15.17.11 NMAC  12" X 24", 2" lettering, providing Operator's name, site location, and emergency telephone numbers  X Signed in compliance with 19.15.3.103 NMAC                                                                                                                                                                                                                                                                                                                                                                                                                                                                                                                                                                                                                                                                                                                                                                                                                                                                                                                                                                                                                                                                                                                                                                                                                                                                                                                                                                                                                                                                                                                                                                                                                                                                                                                                                                                                                                                                                                                                     |                 |          |
| Administrative Approvals and Exceptions: Justifications and/or demonstrations of equivalency are required. Please refer to 19.15.17 NMAC for guidance.  Please check a box if one or more of the following is requested, if not leave blank:  X Administrative approval(s): Requests must be submitted to the appropriate division district of the Santa Fe Environmental Bureau office for cons (Fencing/BGT Liner)  Exception(s): Requests must be submitted to the Santa Fe Environmental Bureau office for consideration of approval.                                                                                                                                                                                                                                                                                                                                                                                                                                                                                                                                                                                                                                                                                                                                                                                                                                                                                                                                                                                                                                                                                                                                                                                                                                                                                                                                                                                                                                                                                                                                                                                     | ideration of a  | oproval. |
| Siting Criteria (regarding permitting): 19.15.17.10 NMAC  Instructions: The applicant must demonstrate compliance for each siting criteria below in the application. Recommendations of acceptable source material are provided below. Requests regarding changes to certain siting criteria may require administrative approval from the appropriate district office or may be considered an exception which must be submitted to the Santa Fe Environmental Bureau Office for consideration of approval. Applicant must attach justification for request. Please refer to 19.15.17.10 NMAC for guidance. Siting criteria does not apply to drying pads or above grade-tanks associated with a closed-loop system.                                                                                                                                                                                                                                                                                                                                                                                                                                                                                                                                                                                                                                                                                                                                                                                                                                                                                                                                                                                                                                                                                                                                                                                                                                                                                                                                                                                                           |                 |          |
| Ground water is less than 50 feet below the bottom of the temporary pit, permanent pit, or below-grade tank.  - NM Office of the State Engineer - iWATERS database search; USGS; Data obtained from nearby wells                                                                                                                                                                                                                                                                                                                                                                                                                                                                                                                                                                                                                                                                                                                                                                                                                                                                                                                                                                                                                                                                                                                                                                                                                                                                                                                                                                                                                                                                                                                                                                                                                                                                                                                                                                                                                                                                                                              | Yes             | XNo      |
| Within 300 feet of a continuously flowing watercourse, or 200 feet of any other watercourse, lakebed, sinkhole, or playa lake (measured from the ordinary high-water mark).  - Topographic map; Visual inspection (certification) of the proposed site                                                                                                                                                                                                                                                                                                                                                                                                                                                                                                                                                                                                                                                                                                                                                                                                                                                                                                                                                                                                                                                                                                                                                                                                                                                                                                                                                                                                                                                                                                                                                                                                                                                                                                                                                                                                                                                                        | Yes             | XNo      |
| Within 300 feet from a permanent residence, school, hospital, institution, or church in existence at the time of initial application.                                                                                                                                                                                                                                                                                                                                                                                                                                                                                                                                                                                                                                                                                                                                                                                                                                                                                                                                                                                                                                                                                                                                                                                                                                                                                                                                                                                                                                                                                                                                                                                                                                                                                                                                                                                                                                                                                                                                                                                         | Yes             | XNo      |
| (Applies to temporary, emergency, or cavitation pits and below-grade tanks)                                                                                                                                                                                                                                                                                                                                                                                                                                                                                                                                                                                                                                                                                                                                                                                                                                                                                                                                                                                                                                                                                                                                                                                                                                                                                                                                                                                                                                                                                                                                                                                                                                                                                                                                                                                                                                                                                                                                                                                                                                                   | NA              |          |
| <ul> <li>Visual inspection (certification) of the proposed site; Aerial photo; Satellite image</li> <li>Within 1000 feet from a permanent residence, school, hospital, institution, or church in existence at the time of initial application.</li> <li>(Applied to permanent pits)</li> <li>Visual inspection (certification) of the proposed site; Aerial photo; Satellite image</li> </ul>                                                                                                                                                                                                                                                                                                                                                                                                                                                                                                                                                                                                                                                                                                                                                                                                                                                                                                                                                                                                                                                                                                                                                                                                                                                                                                                                                                                                                                                                                                                                                                                                                                                                                                                                 | Yes XNA         | No       |
| Within 500 horizonal feet of a private, domestic fresh water well or spring that less than five households use for domestic or stock watering purposes, or within 1000 horizontal feet of any other fresh water well or spring, in existence at the time of initial application.                                                                                                                                                                                                                                                                                                                                                                                                                                                                                                                                                                                                                                                                                                                                                                                                                                                                                                                                                                                                                                                                                                                                                                                                                                                                                                                                                                                                                                                                                                                                                                                                                                                                                                                                                                                                                                              | Yes             | XNo      |
| - NM Office of the State Engineer - iWATERS database search; Visual inspection (certification) of the proposed site.                                                                                                                                                                                                                                                                                                                                                                                                                                                                                                                                                                                                                                                                                                                                                                                                                                                                                                                                                                                                                                                                                                                                                                                                                                                                                                                                                                                                                                                                                                                                                                                                                                                                                                                                                                                                                                                                                                                                                                                                          |                 |          |
| Within incorporated municipal boundaries or within a defined municipal fresh water well field covered under a municipal ordinance adopted pursuant to NMSA 1978, Section 3-27-3, as amended  Written confirmation or verification from the municipality. Written approval obtained from the municipality.                                                                                                                                                                                                                                                                                                                                                                                                                                                                                                                                                                                                                                                                                                                                                                                                                                                                                                                                                                                                                                                                                                                                                                                                                                                                                                                                                                                                                                                                                                                                                                                                                                                                                                                                                                                                                     | Yes             | XNo      |
| <ul> <li>Written confirmation or verification from the municipality; Written approval obtained from the municipality</li> <li>Within 500 feet of a wetland.</li> <li>US Fish and Wildlife Wetland Identification map; Topographic map; Visual inspection (certification) of the proposed site</li> </ul>                                                                                                                                                                                                                                                                                                                                                                                                                                                                                                                                                                                                                                                                                                                                                                                                                                                                                                                                                                                                                                                                                                                                                                                                                                                                                                                                                                                                                                                                                                                                                                                                                                                                                                                                                                                                                      | Yes             | X No     |
| Within the area overlying a subsurface mine.  - Written confirmation or verification or map from the NM EMNRD - Mining and Mineral Division                                                                                                                                                                                                                                                                                                                                                                                                                                                                                                                                                                                                                                                                                                                                                                                                                                                                                                                                                                                                                                                                                                                                                                                                                                                                                                                                                                                                                                                                                                                                                                                                                                                                                                                                                                                                                                                                                                                                                                                   | Yes             | XNo      |
| Within an unstable area.  - Engineering measures incorporated into the design; NM Bureau of Geology & Mineral Resources; USGS; NM Geological Society; Topographic map                                                                                                                                                                                                                                                                                                                                                                                                                                                                                                                                                                                                                                                                                                                                                                                                                                                                                                                                                                                                                                                                                                                                                                                                                                                                                                                                                                                                                                                                                                                                                                                                                                                                                                                                                                                                                                                                                                                                                         | Yes             | XNo      |
| Within a 100-year floodplain - FEMA map                                                                                                                                                                                                                                                                                                                                                                                                                                                                                                                                                                                                                                                                                                                                                                                                                                                                                                                                                                                                                                                                                                                                                                                                                                                                                                                                                                                                                                                                                                                                                                                                                                                                                                                                                                                                                                                                                                                                                                                                                                                                                       | Yes             | XNo      |