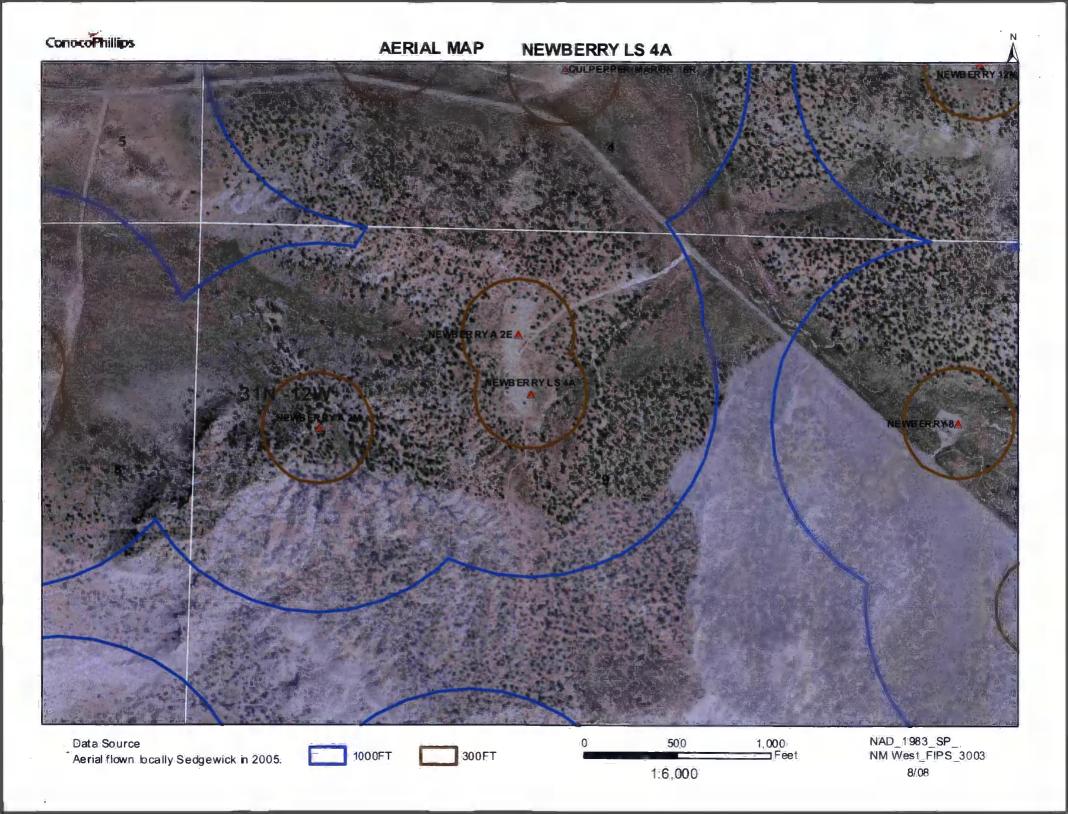

| Fencing: Subsection D. of 19.15,17.11 NMAC (Applies to permanent pit, temporary pits, and below-grade tanks)  Chain link, six feet in height, two strands of barbed wire at top (Required if located within 1000 feet of a permanent residence, school, hospital, instance of the permanent open feet of the permanent open feet of the permanent open feet of the permanent open for tanks of tanks of the permanent open for tanks of tanks of tanks of the permanent open for tanks of | itulion or chu. | rch)     |
|-------------------------------------------------------------------------------------------------------------------------------------------------------------------------------------------------------------------------------------------------------------------------------------------------------------------------------------------------------------------------------------------------------------------------------------------------------------------------------------------------------------------------------------------------------------------------------------------------------------------------------------------------------------------------------------------------------------------------------------------------------------------------------------------------------------------------------------------------------------------------------------------------------------------------------------------------------------------------------------------------------------------------------------------------------------------------------------------------------------------------------------------------------------------------------------------------------------------------------------------------------------------------------------------------------------------------------------------------------------------------------------------------------------------------------------------------------------------------------------------------------------------------------------------------------------------------------------------------------------------------------------------------------------------------------------------------------------------------------------------------------------------------------------------------------------------------------------------------------------------------------------------------------------------------------------------------------------------------------------------------------------------------------------------------------------------------------------------------------------------------------|-----------------|----------|
| Signs: Subsection C of 19.15.17.11 NMAC  12" X 24", 2" lettering, providing Operator's name, site location, and emergency telephone numbers  X Signed in compliance with 19.15.3.103 NMAC                                                                                                                                                                                                                                                                                                                                                                                                                                                                                                                                                                                                                                                                                                                                                                                                                                                                                                                                                                                                                                                                                                                                                                                                                                                                                                                                                                                                                                                                                                                                                                                                                                                                                                                                                                                                                                                                                                                                     |                 |          |
| Administrative Approvals and Exceptions: Justifications and/or demonstrations of equivalency are required. Please refer to 19.15.17 NMAC for guidance.  Please check a box if one or more of the following is requested, if not leave blank:  X Administrative approval(s): Requests must be submitted to the appropriate division district of the Santa Fe Environmental Bureau office for cons (Fencing/BGT Liner)  Exception(s): Requests must be submitted to the Santa Fe Environmental Bureau office for consideration of approval.                                                                                                                                                                                                                                                                                                                                                                                                                                                                                                                                                                                                                                                                                                                                                                                                                                                                                                                                                                                                                                                                                                                                                                                                                                                                                                                                                                                                                                                                                                                                                                                     | ideration of a  | oproval. |
| Siting Criteria (regarding permitting): 19.15.17.10 NMAC  Instructions: The applicant must demonstrate compliance for each siting criteria below in the application. Recommendations of acceptable source material are provided below. Requests regarding changes to certain siting criteria may require administrative approval from the appropriate district office or may be considered an exception which must be submitted to the Santa Fe Environmental Bureau Office for consideration of approval. Applicant must attach justification for request. Please refer to 19.15.17.10 NMAC for guidance. Siting criteria does not apply to drying pads or above grade-tanks associated with a closed-loop system.                                                                                                                                                                                                                                                                                                                                                                                                                                                                                                                                                                                                                                                                                                                                                                                                                                                                                                                                                                                                                                                                                                                                                                                                                                                                                                                                                                                                           |                 |          |
| Ground water is less than 50 feet below the bottom of the temporary pit, permanent pit, or below-grade tank.  - NM Office of the State Engineer - iWATERS database search; USGS; Data obtained from nearby wells                                                                                                                                                                                                                                                                                                                                                                                                                                                                                                                                                                                                                                                                                                                                                                                                                                                                                                                                                                                                                                                                                                                                                                                                                                                                                                                                                                                                                                                                                                                                                                                                                                                                                                                                                                                                                                                                                                              | Yes             | XNo      |
| Within 300 feet of a continuously flowing watercourse, or 200 feet of any other watercourse, lakebed, sinkhole, or playa lake (measured from the ordinary high-water mark).  - Topographic map; Visual inspection (certification) of the proposed site                                                                                                                                                                                                                                                                                                                                                                                                                                                                                                                                                                                                                                                                                                                                                                                                                                                                                                                                                                                                                                                                                                                                                                                                                                                                                                                                                                                                                                                                                                                                                                                                                                                                                                                                                                                                                                                                        | Yes             | XNo      |
| Within 300 feet from a permanent residence, school, hospital, institution, or church in existence at the time of initial application.                                                                                                                                                                                                                                                                                                                                                                                                                                                                                                                                                                                                                                                                                                                                                                                                                                                                                                                                                                                                                                                                                                                                                                                                                                                                                                                                                                                                                                                                                                                                                                                                                                                                                                                                                                                                                                                                                                                                                                                         | Yes             | XNo      |
| (Applies to temporary, emergency, or cavitation pits and below-grade tanks)                                                                                                                                                                                                                                                                                                                                                                                                                                                                                                                                                                                                                                                                                                                                                                                                                                                                                                                                                                                                                                                                                                                                                                                                                                                                                                                                                                                                                                                                                                                                                                                                                                                                                                                                                                                                                                                                                                                                                                                                                                                   | NA              |          |
| <ul> <li>Visual inspection (certification) of the proposed site; Aerial photo; Satellite image</li> <li>Within 1000 feet from a permanent residence, school, hospital, institution, or church in existence at the time of initial application.</li> <li>(Applied to permanent pits)</li> <li>Visual inspection (certification) of the proposed site; Aerial photo; Satellite image</li> </ul>                                                                                                                                                                                                                                                                                                                                                                                                                                                                                                                                                                                                                                                                                                                                                                                                                                                                                                                                                                                                                                                                                                                                                                                                                                                                                                                                                                                                                                                                                                                                                                                                                                                                                                                                 | Yes XNA         | No       |
| Within 500 horizonal feet of a private, domestic fresh water well or spring that less than five households use for domestic or stock watering purposes, or within 1000 horizontal feet of any other fresh water well or spring, in existence at the time of initial application.                                                                                                                                                                                                                                                                                                                                                                                                                                                                                                                                                                                                                                                                                                                                                                                                                                                                                                                                                                                                                                                                                                                                                                                                                                                                                                                                                                                                                                                                                                                                                                                                                                                                                                                                                                                                                                              | Yes             | XNo      |
| - NM Office of the State Engineer - iWATERS database search; Visual inspection (certification) of the proposed site.                                                                                                                                                                                                                                                                                                                                                                                                                                                                                                                                                                                                                                                                                                                                                                                                                                                                                                                                                                                                                                                                                                                                                                                                                                                                                                                                                                                                                                                                                                                                                                                                                                                                                                                                                                                                                                                                                                                                                                                                          |                 |          |
| Within incorporated municipal boundaries or within a defined municipal fresh water well field covered under a municipal ordinance adopted pursuant to NMSA 1978, Section 3-27-3, as amended  Written confirmation or verification from the municipality. Written approval obtained from the municipality.                                                                                                                                                                                                                                                                                                                                                                                                                                                                                                                                                                                                                                                                                                                                                                                                                                                                                                                                                                                                                                                                                                                                                                                                                                                                                                                                                                                                                                                                                                                                                                                                                                                                                                                                                                                                                     | Yes             | XNo      |
| <ul> <li>Written confirmation or verification from the municipality; Written approval obtained from the municipality</li> <li>Within 500 feet of a wetland.</li> <li>US Fish and Wildlife Wetland Identification map; Topographic map; Visual inspection (certification) of the proposed site</li> </ul>                                                                                                                                                                                                                                                                                                                                                                                                                                                                                                                                                                                                                                                                                                                                                                                                                                                                                                                                                                                                                                                                                                                                                                                                                                                                                                                                                                                                                                                                                                                                                                                                                                                                                                                                                                                                                      | Yes             | X No     |
| Within the area overlying a subsurface mine.  - Written confirmation or verification or map from the NM EMNRD - Mining and Mineral Division                                                                                                                                                                                                                                                                                                                                                                                                                                                                                                                                                                                                                                                                                                                                                                                                                                                                                                                                                                                                                                                                                                                                                                                                                                                                                                                                                                                                                                                                                                                                                                                                                                                                                                                                                                                                                                                                                                                                                                                   | Yes             | XNo      |
| Within an unstable area.  - Engineering measures incorporated into the design; NM Bureau of Geology & Mineral Resources; USGS; NM Geological Society; Topographic map                                                                                                                                                                                                                                                                                                                                                                                                                                                                                                                                                                                                                                                                                                                                                                                                                                                                                                                                                                                                                                                                                                                                                                                                                                                                                                                                                                                                                                                                                                                                                                                                                                                                                                                                                                                                                                                                                                                                                         | Yes             | XNo      |
| Within a 100-year floodplain - FEMA map                                                                                                                                                                                                                                                                                                                                                                                                                                                                                                                                                                                                                                                                                                                                                                                                                                                                                                                                                                                                                                                                                                                                                                                                                                                                                                                                                                                                                                                                                                                                                                                                                                                                                                                                                                                                                                                                                                                                                                                                                                                                                       | Yes             | XNo      |