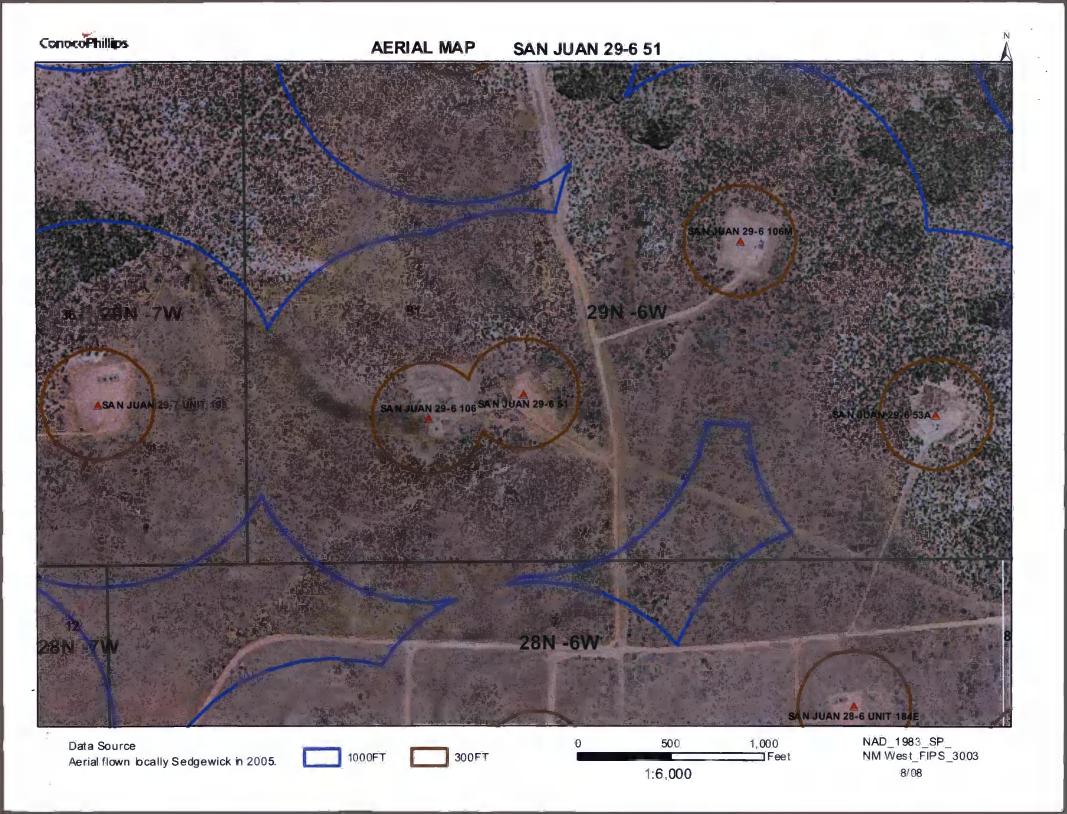

Submittal of an exception request is required. Exceptions must be submitted to the Santa Fe Environmental Bureau office for consideration of approval.

| 6.                                                                                                                                                                                                                                                                                 |                  |           |
|------------------------------------------------------------------------------------------------------------------------------------------------------------------------------------------------------------------------------------------------------------------------------------|------------------|-----------|
| Fencing: Subsection D of 19.15.17.11 NMAC (Applies to permanent pit, temporary pits, and below-grade tanks)                                                                                                                                                                        |                  |           |
| Chain link, six feet in height, two strands of barbed wire at top (Required if located within 1000 feet of a permanent residence, school, hospital, i                                                                                                                              | nstitution or cl | luirch)   |
| Four foot height, four strands of barbed wire evenly spaced between one and four feet                                                                                                                                                                                              |                  |           |
| X Alternate. Please specify 4' hog wire fencing topped with two strands barbed wire.                                                                                                                                                                                               |                  |           |
| 7                                                                                                                                                                                                                                                                                  |                  |           |
| Netting: Subsection E of 19.15.17.11 NMAC (Applies to permanent pits and permanent open top tanks)                                                                                                                                                                                 |                  |           |
| X Screen Netting Other                                                                                                                                                                                                                                                             |                  |           |
| Monthly inspections (If netting or screening is not physically feasible)                                                                                                                                                                                                           |                  |           |
| 8                                                                                                                                                                                                                                                                                  |                  |           |
| Signs: Subsection C of 19.15,17.11 NMAC  12" X 24", 2" lettering, providing Operator's name, site location, and emergency telephone numbers                                                                                                                                        |                  |           |
| X Signed in compliance with 19.15.3.103 NMAC                                                                                                                                                                                                                                       |                  |           |
| 9                                                                                                                                                                                                                                                                                  |                  |           |
| Administrative Approvals and Exceptions:                                                                                                                                                                                                                                           |                  |           |
| Justifications and/or demonstrations of equivalency are required. Please refer to 19.15.17 NMAC for guidance.                                                                                                                                                                      |                  |           |
| Please check a box if one or more of the following is requested, if not leave blank:                                                                                                                                                                                               |                  |           |
| X Administrative approval(s): Requests must be submitted to the appropriate division district of the Santa Fe Environmental Bureau office for co (Fencing/BGT Liner)                                                                                                               | nsideration of   | approval. |
| Exception(s): Requests must be submitted to the Santa Fe Environmental Bureau office for consideration of approval.                                                                                                                                                                |                  |           |
| 10                                                                                                                                                                                                                                                                                 | T                |           |
| Siting Criteria (regarding permitting): 19.15.17.10 NMAC                                                                                                                                                                                                                           |                  |           |
| Instructions: The applicant must demonstrate compliance for each siting criteria below in the application. Recommendations of acceptable<br>source material are provided below. Requests regarding changes to certain siting criteria may require administrative approval from the |                  |           |
| appropriate district office or may be considered an exception which must be submitted to the Santa Fe Environmental Bureau Office for                                                                                                                                              |                  |           |
| consideration of approval. Applicant must attach justification for request. Please refer to 19.15.17.10 NMAC for guidance. Siting criteria does not apply to drying pads or above grade-tanks associated with a closed-loop system.                                                |                  |           |
| Ground water is less than 50 feet below the bottom of the temporary pit, permanent pit, or below-grade tank.  NM Office of the State Engineer - iWATERS database search; USGS; Data obtained from nearby wells                                                                     | Yes              | XNo       |
| Within 300 feet of a continuously flowing watercourse, or 200 feet of any other watercourse, lakebed, sinkhole, or playa lake (measured from the ordinary high-water mark).                                                                                                        | Yes              | XNo       |
| - Topographic map; Visual inspection (certification) of the proposed site                                                                                                                                                                                                          |                  |           |
| Within 300 feet from a permanent residence, school, hospital, institution, or church in existence at the time of initial application.                                                                                                                                              | Yes              | X No      |
| (Applies to temporary, emergency, or cavitation pits and below-grade tanks)                                                                                                                                                                                                        | NA               |           |
| - Visual inspection (certification) of the proposed site; Aerial photo; Satellite image                                                                                                                                                                                            |                  |           |
| Within 1000 feet from a permanent residence, school, hospital, institution, or church in existence at the time of initial application.                                                                                                                                             | Yes              | No        |
| (Applied to permanent pits) - Visual inspection (certification) of the proposed site; Aerial photo; Satellite image                                                                                                                                                                | XNA              |           |
| Within 500 horizonal feet of a private, domestic fresh water well or spring that less than five households use for domestic or stock watering                                                                                                                                      | Yes              | [V]No     |
| purposes, or within 1000 horizontal feet of any other fresh water well or spring, in existence at the time of initial application.                                                                                                                                                 | 1 1168           | X No      |
| - NM Office of the State Engineer - iWATERS database search; Visual inspection (certification) of the proposed site.                                                                                                                                                               |                  |           |
| Within incorporated municipal boundaries or within a defined municipal fresh water well field covered under a municipal ordinance                                                                                                                                                  | Yes              | XNo       |
| adopted pursuant to NMSA 1978, Section 3-27-3, as amended  Written confirmation or verification from the municipality; Written approval obtained from the municipality                                                                                                             |                  |           |
| Within 500 feet of a wetland.  - US Fish and Wildlife Wetland Identification map; Topographic map; Visual inspection (certification) of the proposed site                                                                                                                          | Yes              | XNo       |
| Within the area overlying a subsurface mine.  - Written confirmation or verification or map from the NM EMNRD - Mining and Mineral Division                                                                                                                                        | Yes              | XNo       |
| Within an unstable area.                                                                                                                                                                                                                                                           | Yes              | X No      |
| - Engineering measures incorporated into the design; NM Bureau of Geology & Mineral Resources; USGS; NM Geological Society; Topographic map                                                                                                                                        |                  |           |
| Within a 100-year floodplain                                                                                                                                                                                                                                                       | Yes              | XNo       |
| - FEMA map                                                                                                                                                                                                                                                                         |                  | _         |