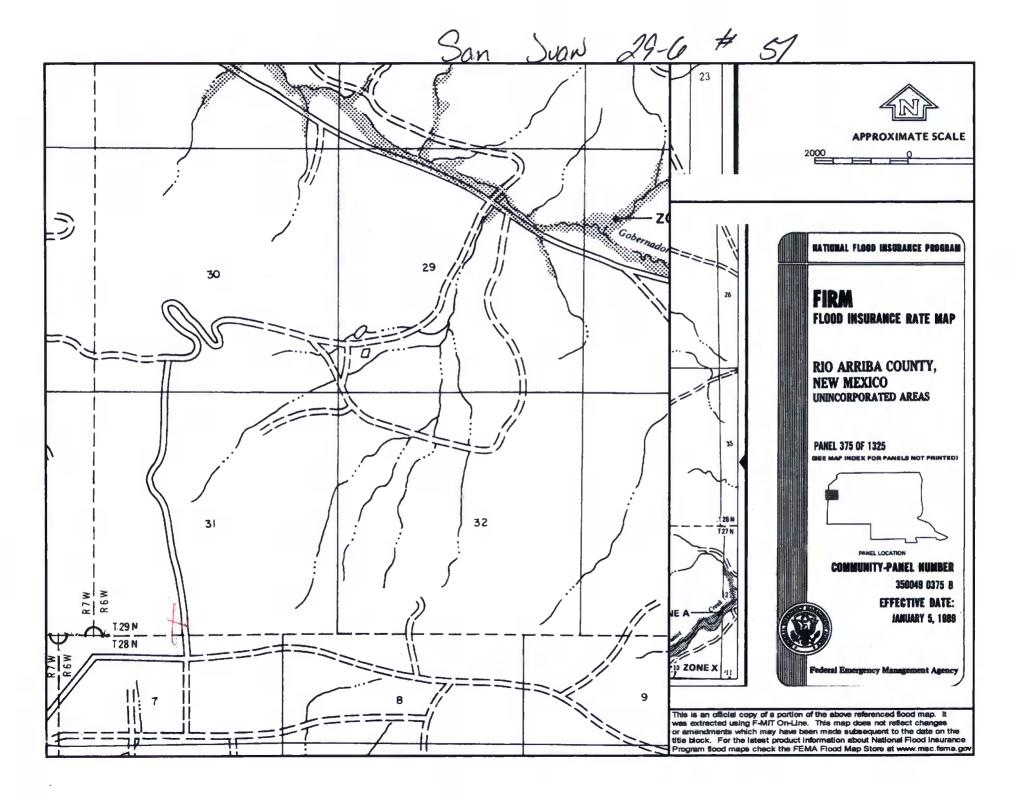

| 1                                                                          |                                                                      |
|----------------------------------------------------------------------------|----------------------------------------------------------------------|
| Operator: ConocoPhillips Company                                           | OGRID#: 217817                                                       |
| Address: PO Box 4289, Farmington, NM 87499                                 |                                                                      |
| Facility or well name: SAN JUAN 29-6 UNIT 51                               | ·                                                                    |
| API Number: 3003907470 OCD Po                                              | ermit Number:                                                        |
| U/L or Qtr/Qtr: N Section: 31 Township: 29N Ra                             | ange: 6W County: Rio Arriba                                          |
| Center of Proposed Design: Latitude: 36.6774788°N Long                     | itude: -107.5075989°W NAD: X 1927 1983                               |
| Surface Owner: X Federal State Private Tribal Tri                          | ust or Indian Allotment                                              |
| String-Reinforced                                                          | LLDPE HDPE PVC Other  ne:bbl Dimensions L x W x D                    |
| notice of intent)  Drying Pad Above Ground Steel Tanks Haul-off Bins Other | g (Applies to activities which require prior approval of a permit or |
| Visible sidewalls and liner Visible sidewalls only Other                   | n lift and automatic overflow shut-off  Other Unspecified            |
| 5 Alternative Method:                                                      |                                                                      |