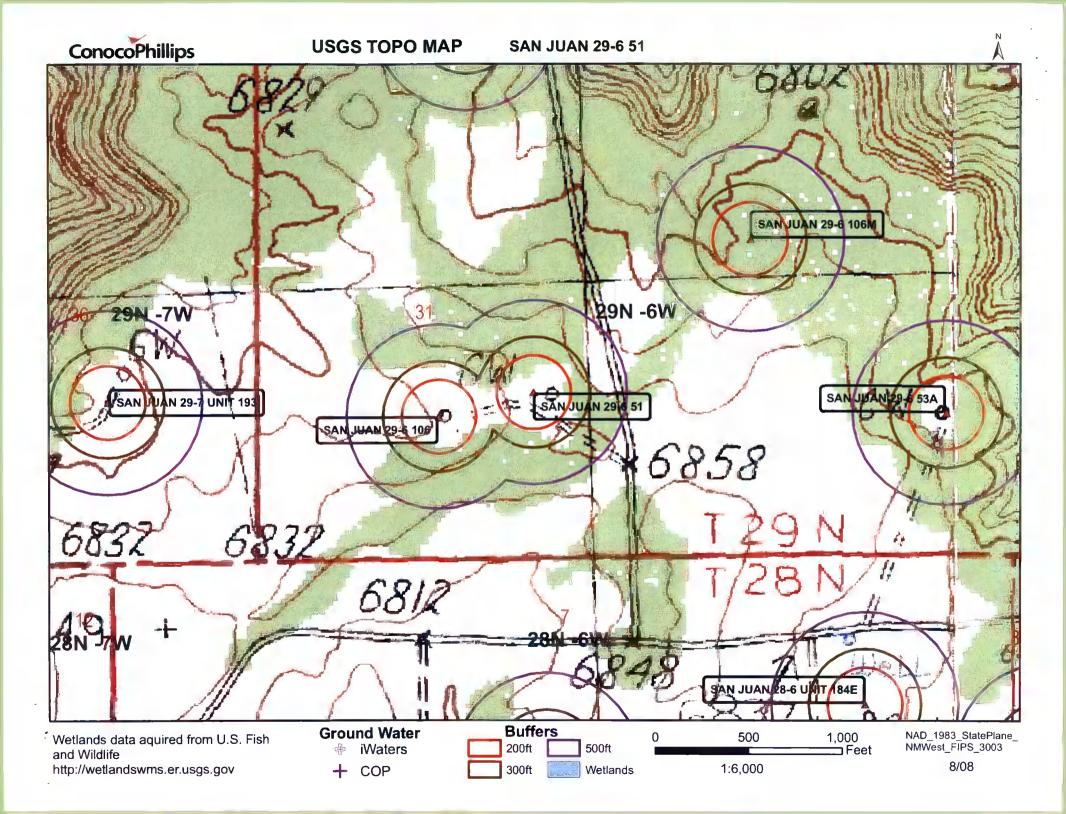

Submittal of an exception request is required. Exceptions must be submitted to the Santa Fe Environmental Bureau office for consideration of approval.

| 6.                                                                                                                                                                                                                                                                                 |                  |           |
|------------------------------------------------------------------------------------------------------------------------------------------------------------------------------------------------------------------------------------------------------------------------------------|------------------|-----------|
| Fencing: Subsection D of 19.15.17.11 NMAC (Applies to permanent pit, temporary pits, and below-grade tanks)                                                                                                                                                                        |                  |           |
| Chain link, six feet in height, two strands of barbed wire at top (Required if located within 1000 feet of a permanent residence, school, hospital, i                                                                                                                              | nstitution or cl | luirch)   |
| Four foot height, four strands of barbed wire evenly spaced between one and four feet                                                                                                                                                                                              |                  |           |
| X Alternate. Please specify 4' hog wire fencing topped with two strands barbed wire.                                                                                                                                                                                               |                  |           |
| 7                                                                                                                                                                                                                                                                                  |                  |           |
| Netting: Subsection E of 19.15.17.11 NMAC (Applies to permanent pits and permanent open top tanks)                                                                                                                                                                                 |                  |           |
| X Screen Netting Other                                                                                                                                                                                                                                                             |                  |           |
| Monthly inspections (If netting or screening is not physically feasible)                                                                                                                                                                                                           |                  |           |
| 8                                                                                                                                                                                                                                                                                  |                  |           |
| Signs: Subsection C of 19.15,17.11 NMAC  12" X 24", 2" lettering, providing Operator's name, site location, and emergency telephone numbers                                                                                                                                        |                  |           |
| X Signed in compliance with 19.15.3.103 NMAC                                                                                                                                                                                                                                       |                  |           |
| 9                                                                                                                                                                                                                                                                                  |                  |           |
| Administrative Approvals and Exceptions:                                                                                                                                                                                                                                           |                  |           |
| Justifications and/or demonstrations of equivalency are required. Please refer to 19.15.17 NMAC for guidance.                                                                                                                                                                      |                  |           |
| Please check a box if one or more of the following is requested, if not leave blank:                                                                                                                                                                                               |                  |           |
| X Administrative approval(s): Requests must be submitted to the appropriate division district of the Santa Fe Environmental Bureau office for co (Fencing/BGT Liner)                                                                                                               | nsideration of   | approval. |
| Exception(s): Requests must be submitted to the Santa Fe Environmental Bureau office for consideration of approval.                                                                                                                                                                |                  |           |
| 10                                                                                                                                                                                                                                                                                 | T                |           |
| Siting Criteria (regarding permitting): 19.15.17.10 NMAC                                                                                                                                                                                                                           |                  |           |
| Instructions: The applicant must demonstrate compliance for each siting criteria below in the application. Recommendations of acceptable<br>source material are provided below. Requests regarding changes to certain siting criteria may require administrative approval from the |                  |           |
| appropriate district office or may be considered an exception which must be submitted to the Santa Fe Environmental Bureau Office for                                                                                                                                              |                  |           |
| consideration of approval. Applicant must attach justification for request. Please refer to 19.15.17.10 NMAC for guidance. Siting criteria does not apply to drying pads or above grade-tanks associated with a closed-loop system.                                                |                  |           |
| Ground water is less than 50 feet below the bottom of the temporary pit, permanent pit, or below-grade tank.  NM Office of the State Engineer - iWATERS database search; USGS; Data obtained from nearby wells                                                                     | Yes              | XNo       |
| Within 300 feet of a continuously flowing watercourse, or 200 feet of any other watercourse, lakebed, sinkhole, or playa lake (measured from the ordinary high-water mark).                                                                                                        | Yes              | XNo       |
| - Topographic map; Visual inspection (certification) of the proposed site                                                                                                                                                                                                          |                  |           |
| Within 300 feet from a permanent residence, school, hospital, institution, or church in existence at the time of initial application.                                                                                                                                              | Yes              | X No      |
| (Applies to temporary, emergency, or cavitation pits and below-grade tanks)                                                                                                                                                                                                        | NA               |           |
| - Visual inspection (certification) of the proposed site; Aerial photo; Satellite image                                                                                                                                                                                            |                  |           |
| Within 1000 feet from a permanent residence, school, hospital, institution, or church in existence at the time of initial application.                                                                                                                                             | Yes              | No        |
| (Applied to permanent pits) - Visual inspection (certification) of the proposed site; Aerial photo; Satellite image                                                                                                                                                                | XNA              |           |
| Within 500 horizonal feet of a private, domestic fresh water well or spring that less than five households use for domestic or stock watering                                                                                                                                      | Yes              | [V]No     |
| purposes, or within 1000 horizontal feet of any other fresh water well or spring, in existence at the time of initial application.                                                                                                                                                 | 1 1168           | X No      |
| - NM Office of the State Engineer - iWATERS database search; Visual inspection (certification) of the proposed site.                                                                                                                                                               |                  |           |
| Within incorporated municipal boundaries or within a defined municipal fresh water well field covered under a municipal ordinance                                                                                                                                                  | Yes              | XNo       |
| adopted pursuant to NMSA 1978, Section 3-27-3, as amended  Written confirmation or verification from the municipality; Written approval obtained from the municipality                                                                                                             |                  |           |
| Within 500 feet of a wetland.  - US Fish and Wildlife Wetland Identification map; Topographic map; Visual inspection (certification) of the proposed site                                                                                                                          | Yes              | XNo       |
| Within the area overlying a subsurface mine.  - Written confirmation or verification or map from the NM EMNRD - Mining and Mineral Division                                                                                                                                        | Yes              | XNo       |
| Within an unstable area.                                                                                                                                                                                                                                                           | Yes              | X No      |
| - Engineering measures incorporated into the design; NM Bureau of Geology & Mineral Resources; USGS; NM Geological Society; Topographic map                                                                                                                                        |                  |           |
| Within a 100-year floodplain                                                                                                                                                                                                                                                       | Yes              | XNo       |
| - FEMA map                                                                                                                                                                                                                                                                         |                  | _         |