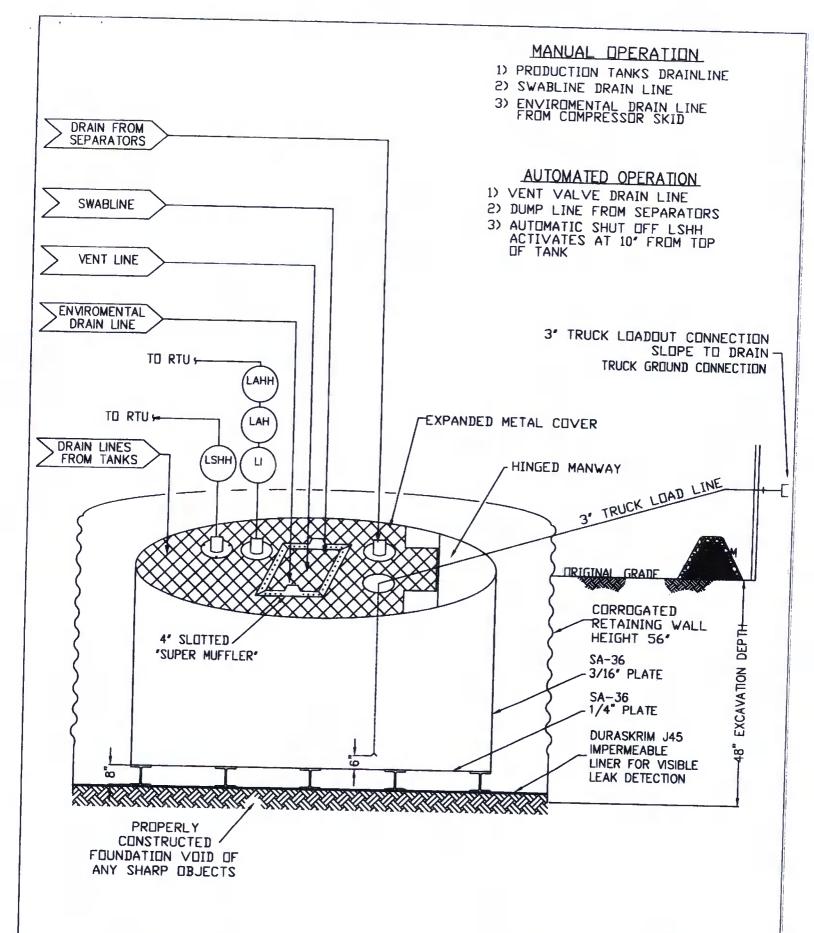

lexible LLDPE material manufactured by Raven Industries as J45BB. This product is a four layer reinforced laminated containing no adhesives. The outer layers consist of a high strength polyethylene film manufactured using virgin grade resins and stabilizers for UV resistance in exposed applications. The J45BB is reinforced with 1300 denier (minimum) tri-directional scrim reinforcement. It exceeds ASTMD3083 standard by 10%. J45BB has a warranty for 20 years from Raven Industries and is attached. It is typically used in Brine Pond, Oilfield Pit liner and other industrial applications. The manufacture specific sheet is attached and the design attached displays the proper installation of the liner.
- 11. The general specification for design and construction are attached in the COPC document.



### ConocoPhillips

San Juan Business Unit

PRODUCED WATER PIT TANK OPEN TOP GRAVITY FLOW TANK INTERNALLY COATED WITH 12-14 MILS AMERON AMERCUAT 385

# DURA-SKRIM®

# J30, J36 & J45

| PROPERTIES                                      | TEST METHOD | J                        | 30BB                     | J3                       | 6BB                      | J45B8                    |                          |  |
|-------------------------------------------------|-------------|--------------------------|--------------------------|--------------------------|--------------------------|--------------------------|--------------------------|--|
|                                                 |             | Min. Roll<br>Averages    | Typical Roll<br>Averages | Min. Roll<br>Averages    | Typica