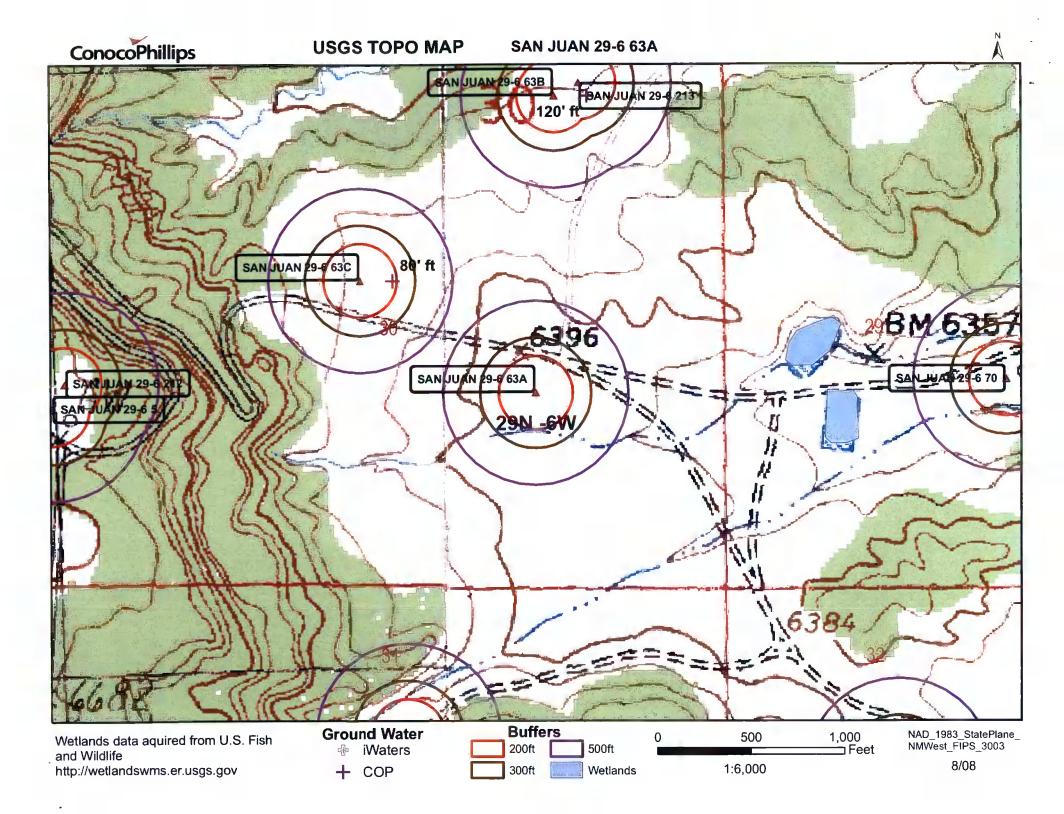

### Pit, Closed-Loop System, Below-Grade Tank, or

| Proposed Alternative Method Permit or Closure Plan Application                                                                                                                                                                                                                                                                                                                                                                                                                            |
|-------------------------------------------------------------------------------------------------------------------------------------------------------------------------------------------------------------------------------------------------------------------------------------------------------------------------------------------------------------------------------------------------------------------------------------------------------------------------------------------|
| Type of action:  X Permit of a pit, closed-loop system, below-grade tank, or proposed alternative method  Closure of a pit, closed-loop system, below-grade tank, or proposed alternative method  Modification to an existing permit                                                                                                                                                                                                                                                      |
| Closure plan only submitted for an existing permitted or non-permitted pit, closed-loop system, below-grade tank, or proposed alternative method                                                                                                                                                                                                                                                                                                                                          |
| Instructions: Please submit one application (Form C-144) per individual pit, closed-loop system, below-grade tank or alternative request  Please be advised that approval of this request does not relieve the operator of liability should operations result in pollution of surface water, ground water or the environment. Nor does approval relieve the operator of its responsibility to comply with any other applicable governmental authority's rules, regulations or ordinances. |
| Operator: ConocoPhillips Company OGRID#: 217817                                                                                                                                                                                                                                                                                                                                                                                                                                           |
| Address: PO Box 4289, Farmington, NM 87499                                                                                                                                                                                                                                                                                                                                                                                                                                                |
| Facility or well name: SAN JUAN 29-6 UNIT 63A                                                                                                                                                                                                                                                                                                                                                                                                                                             |
| API Number: 3003921089 OCD Permit Number:                                                                                                                                                                                                                                                                                                                                                                                                                                                 |
| U/L or Qtr/Qtr: P Section: 30 Township: 29N Range: 6W County: Rio Arriba                                                                                                                                                                                                                                                                                                                                                                                                                  |
| Center of Proposed Design: Latitude: 36.69232°N Longitude: -107.49832°W NAD: X 1927 1983                                                                                                                                                                                                                                                                                                                                                                                                  |
| Surface Owner: Federal State X Private Tribal Trust or Indian Allotment                                                                                                                                                                                                                                                                                                                                                                                                                   |
| Pit: Subsection F or G of 19.15.17.11 NMAC  Temporary: Drilling Workover  Permanent Emergency Cavitation P&A  Lined Unlined Liner type: Thickness mil LLDPE HDPE PVC Other  String-Reinforced  Liner Seams: Welded Factory Other Volume: bbl Dimensions L x W x D                                                                                                                                                                                                                         |
| Liner Seams: Welded Factory Other Volume: bbl Dimensions L x W x D                                                                                                                                                                                                                                                                                                                                                                                                                        |
| Closed-loop System: Subsection H of 19.15.17.11 NMAC  Type of Operation: P&A Drilling a new well Workover or Drilling (Applies to activities which require prior approval of a permit or notice of intent)  Drying Pad Above Ground Steel Tanks Haul-off Bins Other  Lined Unlined Liner type: Thickness mil LLDPE HDPE PVD Other  Liner Seams: Welded Factory Other                                                                                                                      |
| 4.                                                                                                                                                                                                                                                                                                                                                                                                                                                                                        |
| X   Below-grade tank:   Subsection I of 19.15.17.11 NMAC                                                                                                                                                                                                                                                                                                                                                                                                                                  |
| Liner Type: Thickness mil HDPE PVC X Other Unspecified                                                                                                                                                                                                                                                                                                                                                                                                                                    |