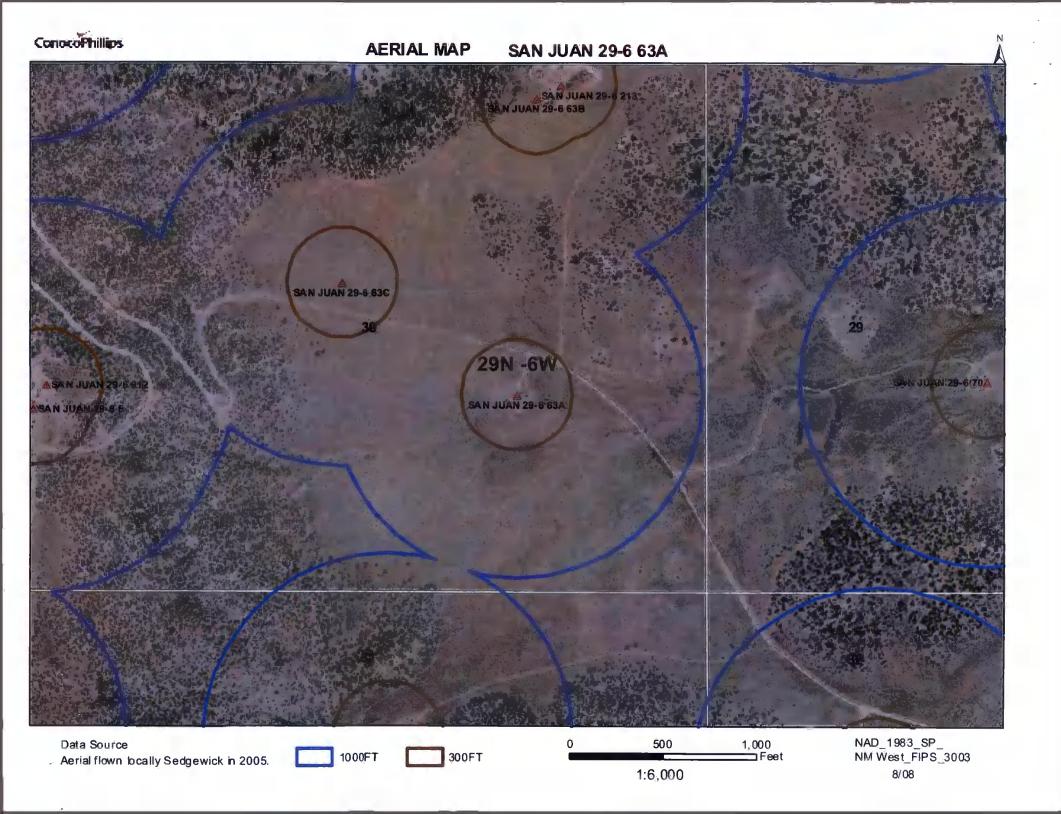

### Pit, Closed-Loop System, Below-Grade Tank, or

| Proposed Alternative Method Permit or Closure Plan Application                                                                                                                                                                                                                                                                                                                                                                                                                            |
|-------------------------------------------------------------------------------------------------------------------------------------------------------------------------------------------------------------------------------------------------------------------------------------------------------------------------------------------------------------------------------------------------------------------------------------------------------------------------------------------|
| Type of action:  X Permit of a pit, closed-loop system, below-grade tank, or proposed alternative method  Closure of a pit, closed-loop system, below-grade tank, or proposed alternative method  Modification to an existing permit                                                                                                                                                                                                                                                      |
| Closure plan only submitted for an existing permitted or non-permitted pit, closed-loop system, below-grade tank, or proposed alternative method                                                                                                                                                                                                                                                                                                                                          |
| Instructions: Please submit one application (Form C-144) per individual pit, closed-loop system, below-grade tank or alternative request  Please be advised that approval of this request does not relieve the operator of liability should operations result in pollution of surface water, ground water or the environment. Nor does approval relieve the operator of its responsibility to comply with any other applicable governmental authority's rules, regulations or ordinances. |
| Operator: ConocoPhillips Company OGRID#: 217817                                                                                                                                                                                                                                                                                                                                                                                                                                           |
| Address: PO Box 4289, Farmington, NM 87499                                                                                                                                                                                                                                                                                                                                                                                                                                                |
| Facility or well name: SAN JUAN 29-6 UNIT 63A                                                                                                                                                                                                                                                                                                                                                                                                                                             |
| API Number: 3003921089 OCD Permit Number:                                                                                                                                                                                                                                                                                                                                                                                                                                                 |
| U/L or Qtr/Qtr: P Section: 30 Township: 29N Range: 6W County: Rio Arriba                                                                                                                                                                                                                                                                                                                                                                                                                  |
| Center of Proposed Design: Latitude: 36.69232°N Longitude: -107.49832°W NAD: X 1927 1983                                                                                                                                                                                                                                                                                                                                                                                                  |
| Surface Owner: Federal State X Private Tribal Trust or Indian Allotment                                                                                                                                                                                                                                                                                                                                                                                                                   |
| Pit: Subsection F or G of 19.15.17.11 NMAC  Temporary: Drilling Workover  Permanent Emergency Cavitation P&A  Lined Unlined Liner type: Thickness mil LLDPE HDPE PVC Other  String-Reinforced  Liner Seams: Welded Factory Other Volume: bbl Dimensions L x W x D                                                                                                                                                                                                                         |
| Liner Seams: Welded Factory Other Volume: bbl Dimensions L x W x D                                                                                                                                                                                                                                                                                                                                                                                                                        |
| Closed-loop System: Subsection H of 19.15.17.11 NMAC  Type of Operation: P&A Drilling a new well Workover or Drilling (Applies to activities which require prior approval of a permit or notice of intent)  Drying Pad Above Ground Steel Tanks Haul-off Bins Other  Lined Unlined Liner type: Thickness mil LLDPE HDPE PVD Other  Liner Seams: Welded Factory Other                                                                                                                      |
| 4.                                                                                                                                                                                                                                                                                                                                                                                                                                                                                        |
| X   Below-grade tank:   Subsection I of 19.15.17.11 NMAC                                                                                                                                                                                                                                                                                                                                                                                                                                  |
| Liner Type: Thickness mil HDPE PVC X Other Unspecified                                                                                                                                                                                                                                                                                                                                                                                                                                    |