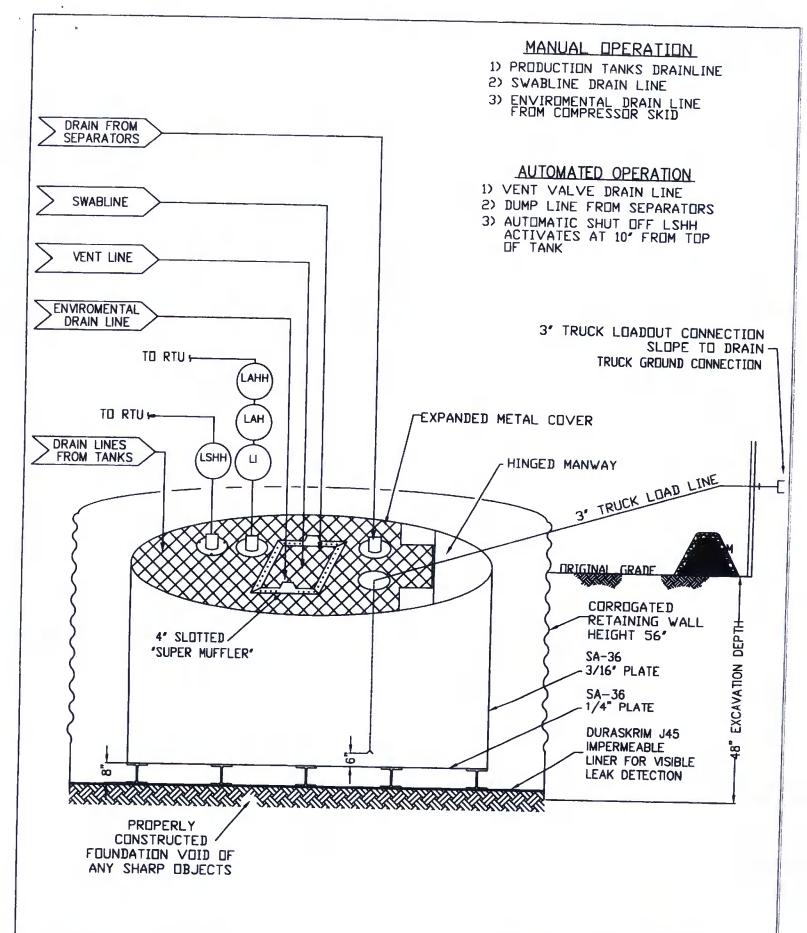

### Pit, Closed-Loop System, Below-Grade Tank, or

| Proposed Alternative Method Permit or Closure Plan Application                                                                                                                                                                                                                                                                                                                                                                                                                            |
|-------------------------------------------------------------------------------------------------------------------------------------------------------------------------------------------------------------------------------------------------------------------------------------------------------------------------------------------------------------------------------------------------------------------------------------------------------------------------------------------|
| Type of action:  X Permit of a pit, closed-loop system, below-grade tank, or proposed alternative method  Closure of a pit, closed-loop system, below-grade tank, or proposed alternative method  Modification to an existing permit                                                                                                                                                                                                                                                      |
| Closure plan only submitted for an existing permitted or non-permitted pit, closed-loop system, below-grade tank, or proposed alternative method                                                                                                                                                                                                                                                                                                                                          |
| Instructions: Please submit one application (Form C-144) per individual pit, closed-loop system, below-grade tank or alternative request  Please be advised that approval of this request does not relieve the operator of liability should operations result in pollution of surface water, ground water or the environment. Nor does approval relieve the operator of its responsibility to comply with any other applicable governmental authority's rules, regulations or ordinances. |
| Operator: ConocoPhillips Company OGRID#: 217817                                                                                                                                                                                                                                                                                                                                                                                                                                           |
| Address: PO Box 4289, Farmington, NM 87499                                                                                                                                                                                                                                                                                                                                                                                                                                                |
| Facility or well name: SAN JUAN 29-6 UNIT 63A                                                                                                                                                                                                                                                                                                                                                                                                                                             |
| API Number: 3003921089 OCD Permit Number:                                                                                                                                                                                                                                                                                                                                                                                                                                                 |
| U/L or Qtr/Qtr: P Section: 30 Township: 29N Range: 6W County: Rio Arriba                                                                                                                                                                                                                                                                                                                                                                                                                  |
| Center of Proposed Design: Latitude: 36.69232°N Longitude: -107.49832°W NAD: X 1927 1983                                                                                                                                                                                                                                                                                                                                                                                                  |
| Surface Owner: Federal State X Private Tribal Trust or Indian Allotment                                                                                                                                                                                                                                                                                                                                                                                                                   |
| Pit: Subsection F or G of 19.15.17.11 NMAC  Temporary: Drilling Workover  Permanent Emergency Cavitation P&A  Lined Unlined Liner type: Thickness mil LLDPE HDPE PVC Other  String-Reinforced  Liner Seams: Welded Factory Other Volume: bbl Dimensions L x W x D                                                                                                                                                                                                                         |
| Liner Seams: Welded Factory Other Volume: bbl Dimensions L x W x D                                                                                                                                                                                                                                                                                                                                                                                                                        |
| Closed-loop System: Subsection H of 19.15.17.11 NMAC  Type of Operation: P&A Drilling a new well Workover or Drilling (Applies to activities which require prior approval of a permit or notice of intent)  Drying Pad Above Ground Steel Tanks Haul-off Bins Other  Lined Unlined Liner type: Thickness mil LLDPE HDPE PVD Other  Liner Seams: Welded Factory Other                                                                                                                      |
| 4.                                                                                                                                                                                                                                                                                                                                                                                                                                                                                        |
| X   Below-grade tank:   Subsection I of 19.15.17.11 NMAC                                                                                                                                                                                                                                                                                                                                                                                                                                  |
| Liner Type: Thickness mil HDPE PVC X Other Unspecified                                                                                                                                                                                                                                                                                                                                                                                                                                    |