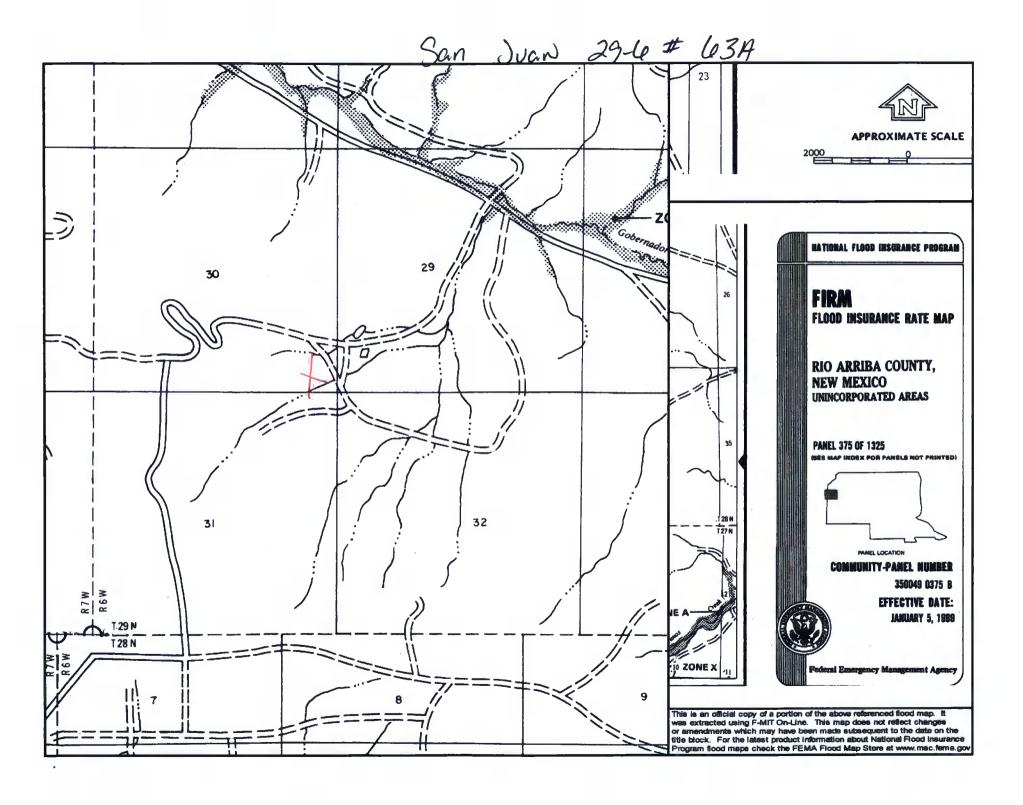

### Pit, Closed-Loop System, Below-Grade Tank, or

| Proposed Alternative Method Permit or Closure Plan Application                                                                                                                                                                                                                                                                                                                                                                                                                            |
|-------------------------------------------------------------------------------------------------------------------------------------------------------------------------------------------------------------------------------------------------------------------------------------------------------------------------------------------------------------------------------------------------------------------------------------------------------------------------------------------|
| Type of action:  X Permit of a pit, closed-loop system, below-grade tank, or proposed alternative method  Closure of a pit, closed-loop system, below-grade tank, or proposed alternative method  Modification to an existing permit                                                                                                                                                                                                                                                      |
| Closure plan only submitted for an existing permitted or non-permitted pit, closed-loop system, below-grade tank, or proposed alternative method                                                                                                                                                                                                                                                                                                                                          |
| Instructions: Please submit one application (Form C-144) per individual pit, closed-loop system, below-grade tank or alternative request  Please be advised that approval of this request does not relieve the operator of liability should operations result in pollution of surface water, ground water or the environment. Nor does approval relieve the operator of its responsibility to comply with any other applicable governmental authority's rules, regulations or ordinances. |
| Operator: ConocoPhillips Company OGRID#: 217817                                                                                                                                                                                                                                                                                                                                                                                                                                           |
| Address: PO Box 4289, Farmington, NM 87499                                                                                                                                                                                                                                                                                                                                                                                                                                                |
| Facility or well name: SAN JUAN 29-6 UNIT 63A                                                                                                                                                                                                                                                                                                                                                                                                                                             |
| API Number: 3003921089 OCD Permit Number:                                                                                                                                                                                                                                                                                                                                                                                                                                                 |
| U/L or Qtr/Qtr: P Section: 30 Township: 29N Range: 6W County: Rio Arriba                                                                                                                                                                                                                                                                                                                                                                                                                  |
| Center of Proposed Design: Latitude: 36.69232°N Longitude: -107.49832°W NAD: X 1927 1983                                                                                                                                                                                                                                                                                                                                                                                                  |
| Surface Owner: Federal State X Private Tribal Trust or Indian Allotment                                                                                                                                                                                                                                                                                                                                                                                                                   |
| Pit: Subsection F or G of 19.15.17.11 NMAC  Temporary: Drilling Workover  Permanent Emergency Cavitation P&A  Lined Unlined Liner type: Thickness mil LLDPE HDPE PVC Other  String-Reinforced  Liner Seams: Welded Factory Other Volume: bbl Dimensions L x W x D                                                                                                                                                                                                                         |
| Liner Seams: Welded Factory Other Volume: bbl Dimensions L x W x D                                                                                                                                                                                                                                                                                                                                                                                                                        |
| Closed-loop System: Subsection H of 19.15.17.11 NMAC  Type of Operation: P&A Drilling a new well Workover or Drilling (Applies to activities which require prior approval of a permit or notice of intent)  Drying Pad Above Ground Steel Tanks Haul-off Bins Other  Lined Unlined Liner type: Thickness mil LLDPE HDPE PVD Other  Liner Seams: Welded Factory Other                                                                                                                      |
| 4.                                                                                                                                                                                                                                                                                                                                                                                                                                                                                        |
| X   Below-grade tank:   Subsection I of 19.15.17.11 NMAC                                                                                                                                                                                                                                                                                                                                                                                                                                  |
| Liner Type: Thickness mil HDPE PVC X Other Unspecified                                                                                                                                                                                                                                                                                                                                                                                                                                    |