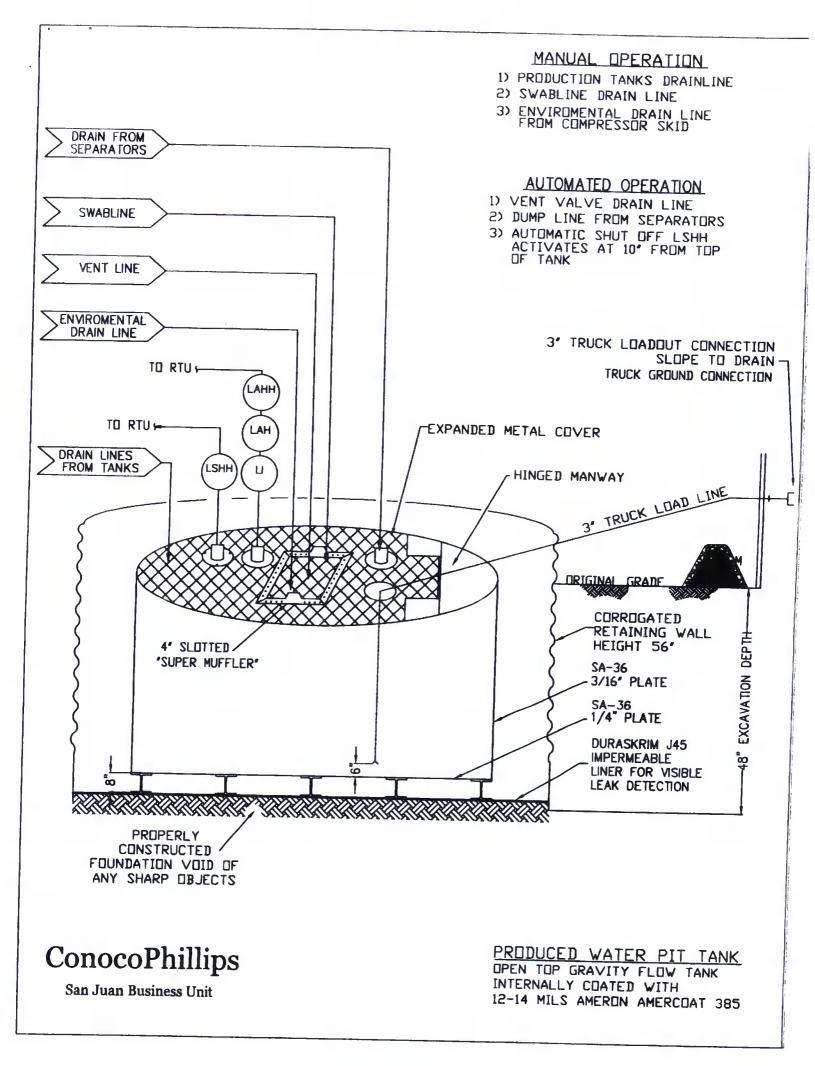

|                                                                                                                                                                                                                                                                                                                                                                                                                                                                                                                                                                                                                                                                                                                                                                                                                                                                                                                                                                                                                                                                                                                                                                                                                                                                                                                                                                                                                                                                                                                                                                                                                                                                                                                                                                                                                                                                                                                                                                                                                                   | Energy Minerals and Natural Resour                                                                                                                                                                                                                                                                                       | rces Form C-144<br>July 21, 2008                                                                                                              |
|-----------------------------------------------------------------------------------------------------------------------------------------------------------------------------------------------------------------------------------------------------------------------------------------------------------------------------------------------------------------------------------------------------------------------------------------------------------------------------------------------------------------------------------------------------------------------------------------------------------------------------------------------------------------------------------------------------------------------------------------------------------------------------------------------------------------------------------------------------------------------------------------------------------------------------------------------------------------------------------------------------------------------------------------------------------------------------------------------------------------------------------------------------------------------------------------------------------------------------------------------------------------------------------------------------------------------------------------------------------------------------------------------------------------------------------------------------------------------------------------------------------------------------------------------------------------------------------------------------------------------------------------------------------------------------------------------------------------------------------------------------------------------------------------------------------------------------------------------------------------------------------------------------------------------------------------------------------------------------------------------------------------------------------|--------------------------------------------------------------------------------------------------------------------------------------------------------------------------------------------------------------------------------------------------------------------------------------------------------------------------|-----------------------------------------------------------------------------------------------------------------------------------------------|
|                                                                                                                                                                                                                                                                                                                                                                                                                                                                                                                                                                                                                                                                                                                                                                                                                                                                                                                                                                                                                                                                                                                                                                                                                                                                                                                                                                                                                                                                                                                                                                                                                                                                                                                                                                                                                                                                                                                                                                                                                                   | E D C D C D C D C D C D C D C D C D C D                                                                                                                                                                                                                                                                                  | For temporary pits, closed-loop sytems, and below-grade                                                                                       |
|                                                                                                                                                                                                                                                                                                                                                                                                                                                                                                                                                                                                                                                                                                                                                                                                                                                                                                                                                                                                                                                                                                                                                                                                                                                                                                                                                                                                                                                                                                                                                                                                                                                                                                                                                                                                                                                                                                                                                                                                                                   | TEREDn Division<br>rancis Dr.                                                                                                                                                                                                                                                                                            | tanks, submit to the appropriate NMOCD District Office.                                                                                       |
| <u>bistri</u><br>000 h                                                                                                                                                                                                                                                                                                                                                                                                                                                                                                                                                                                                                                                                                                                                                                                                                                                                                                                                                                                                                                                                                                                                                                                                                                                                                                                                                                                                                                                                                                                                                                                                                                                                                                                                                                                                                                                                                                                                                                                                            | 1 87505                                                                                                                                                                                                                                                                                                                  | For permanent pits and exceptions submit to the Santa Fe                                                                                      |
| District IV                                                                                                                                                                                                                                                                                                                                                                                                                                                                                                                                                                                                                                                                                                                                                                                                                                                                                                                                                                                                                                                                                                                                                                                                                                                                                                                                                                                                                                                                                                                                                                                                                                                                                                                                                                                                                                                                                                                                                                                                                       |                                                                                                                                                                                                                                                                                                                          | Environmental Bureau office and provide a copy to the<br>appropriate NMOCD District Office.                                                   |
| 220 S. St. Francis Dr., Santa Fe, NM 87505                                                                                                                                                                                                                                                                                                                                                                                                                                                                                                                                                                                                                                                                                                                                                                                                                                                                                                                                                                                                                                                                                                                                                                                                                                                                                                                                                                                                                                                                                                                                                                                                                                                                                                                                                                                                                                                                                                                                                                                        | Pit, Closed-Loop System, Below-G                                                                                                                                                                                                                                                                                         |                                                                                                                                               |
| Propo                                                                                                                                                                                                                                                                                                                                                                                                                                                                                                                                                                                                                                                                                                                                                                                                                                                                                                                                                                                                                                                                                                                                                                                                                                                                                                                                                                                                                                                                                                                                                                                                                                                                                                                                                                                                                                                                                                                                                                                                                             | sed Alternative Method Permit or Clo                                                                                                                                                                                                                                                                                     |                                                                                                                                               |
| Type of action:                                                                                                                                                                                                                                                                                                                                                                                                                                                                                                                                                                                                                                                                                                                                                                                                                                                                                                                                                                                                                                                                                                                                                                                                                                                                                                                                                                                                                                                                                                                                                                                                                                                                                                                                                                                                                                                                                                                                                                                                                   | X Permit of a pit, closed-loop system, below-gr                                                                                                                                                                                                                                                                          |                                                                                                                                               |
| Type of action.                                                                                                                                                                                                                                                                                                                                                                                                                                                                                                                                                                                                                                                                                                                                                                                                                                                                                                                                                                                                                                                                                                                                                                                                                                                                                                                                                                                                                                                                                                                                                                                                                                                                                                                                                                                                                                                                                                                                                                                                                   | Closure of a pit, closed-loop system, below-g                                                                                                                                                                                                                                                                            |                                                                                                                                               |
|                                                                                                                                                                                                                                                                                                                                                                                                                                                                                                                                                                                                                                                                                                                                                                                                                                                                                                                                                                                                                                                                                                                                                                                                                                                                                                                                                                                                                                                                                                                                                                                                                                                                                                                                                                                                                                                                                                                                                                                                                                   | Modification to an existing permit                                                                                                                                                                                                                                                                                       | state tank, or proposed and native method                                                                                                     |
|                                                                                                                                                                                                                                                                                                                                                                                                                                                                                                                                                                                                                                                                                                                                                                                                                                                                                                                                                                                                                                                                                                                                                                                                                                                                                                                                                                                                                                                                                                                                                                                                                                                                                                                                                                                                                                                                                                                                                                                                                                   |                                                                                                                                                                                                                                                                                                                          | permitted or non-permitted pit, closed-loop system,                                                                                           |
|                                                                                                                                                                                                                                                                                                                                                                                                                                                                                                                                                                                                                                                                                                                                                                                                                                                                                                                                                                                                                                                                                                                                                                                                                                                                                                                                                                                                                                                                                                                                                                                                                                                                                                                                                                                                                                                                                                                                                                                                                                   | below-grade tank, or proposed alternative me                                                                                                                                                                                                                                                                             |                                                                                                                                               |
| Instructions: Please submit one                                                                                                                                                                                                                                                                                                                                                                                                                                                                                                                                                                                                                                                                                                                                                                                                                                                                                                                                                                                                                                                                                                                                                                                                                                                                                                                                                                                                                                                                                                                                                                                                                                                                                                                                                                                                                                                                                                                                                                                                   | application (Form C-144) per individual pit, close                                                                                                                                                                                                                                                                       | ed-loop system, below-grade tank or alternative request                                                                                       |
|                                                                                                                                                                                                                                                                                                                                                                                                                                                                                                                                                                                                                                                                                                                                                                                                                                                                                                                                                                                                                                                                                                                                                                                                                                                                                                                                                                                                                                                                                                                                                                                                                                                                                                                                                                                                                                                                                                                                                                                                                                   | of this request does not relieve the operator of liability should opera<br>lieve the operator of its responsibility to comply with any other app                                                                                                                                                                         |                                                                                                                                               |
| 1                                                                                                                                                                                                                                                                                                                                                                                                                                                                                                                                                                                                                                                                                                                                                                                                                                                                                                                                                                                                                                                                                                                                                                                                                                                                                                                                                                                                                                                                                                                                                                                                                                                                                                                                                                                                                                                                                                                                                                                                                                 | and a operation of its responsionity to comply with any other app                                                                                                                                                                                                                                                        | ANALON BOACHTERINE BERINING & LECS, LEGRIBROUS OF OLUTIBLES.                                                                                  |
| Operator: Burlington Resources O                                                                                                                                                                                                                                                                                                                                                                                                                                                                                                                                                                                                                                                                                                                                                                                                                                                                                                                                                                                                                                                                                                                                                                                                                                                                                                                                                                                                                                                                                                                                                                                                                                                                                                                                                                                                                                                                                                                                                                                                  |                                                                                                                                                                                                                                                                                                                          | OGRID#: 14538                                                                                                                                 |
| Address: PO Box 4289, Farming                                                                                                                                                                                                                                                                                                                                                                                                                                                                                                                                                                                                                                                                                                                                                                                                                                                                                                                                                                                                                                                                                                                                                                                                                                                                                                                                                                                                                                                                                                                                                                                                                                                                                                                                                                                                                                                                                                                                                                                                     |                                                                                                                                                                                                                                                                                                                          |                                                                                                                                               |
| Facility or well name: SAN JUAN                                                                                                                                                                                                                                                                                                                                                                                                                                                                                                                                                                                                                                                                                                                                                                                                                                                                                                                                                                                                                                                                                                                                                                                                                                                                                                                                                                                                                                                                                                                                                                                                                                                                                                                                                                                                                                                                                                                                                                                                   | 29-7 UNIT 60                                                                                                                                                                                                                                                                                                             |                                                                                                                                               |
| API Number:                                                                                                                                                                                                                                                                                                                                                                                                                                                                                                                                                                                                                                                                                                                                                                                                                                                                                                                                                                                                                                                                                                                                                                                                                                                                                                                                                                                                                                                                                                                                                                                                                                                                                                                                                                                                                                                                                                                                                                                                                       | 3003907501 OCD Permit N                                                                                                                                                                                                                                                                                                  | umber:                                                                                                                                        |
| U/L or Qtr/Qtr: <u>A</u> Sect                                                                                                                                                                                                                                                                                                                                                                                                                                                                                                                                                                                                                                                                                                                                                                                                                                                                                                                                                                                                                                                                                                                                                                                                                                                                                                                                                                                                                                                                                                                                                                                                                                                                                                                                                                                                                                                                                                                                                                                                     |                                                                                                                                                                                                                                                                                                                          | 7W County: Rio Arriba                                                                                                                         |
| Center of Proposed Design: Latitud                                                                                                                                                                                                                                                                                                                                                                                                                                                                                                                                                                                                                                                                                                                                                                                                                                                                                                                                                                                                                                                                                                                                                                                                                                                                                                                                                                                                                                                                                                                                                                                                                                                                                                                                                                                                                                                                                                                                                                                                |                                                                                                                                                                                                                                                                                                                          | -107.55204°W NAD: X 1927 1983                                                                                                                 |
| Surface Owner: X Federal                                                                                                                                                                                                                                                                                                                                                                                                                                                                                                                                                                                                                                                                                                                                                                                                                                                                                                                                                                                                                                                                                                                                                                                                                                                                                                                                                                                                                                                                                                                                                                                                                                                                                                                                                                                                                                                                                                                                                                                                          | State Private Tribal Trust or I                                                                                                                                                                                                                                                                                          | Indian Allotment                                                                                                                              |
| Pit: Subsection F or G of 19.15.                                                                                                                                                                                                                                                                                                                                                                                                                                                                                                                                                                                                                                                                                                                                                                                                                                                                                                                                                                                                                                                                                                                                                                                                                                                                                                                                                                                                                                                                                                                                                                                                                                                                                                                                                                                                                                                                                                                                                                                                  |                                                                                                                                                                                                                                                                                                                          |                                                                                                                                               |
| Temporary:       Drilling       Wo         Permanent       Emergency       Image: Constraint of the second of the secon | rkover Cavitation P&A Liner type: Thickness mil LLDPE Factory Other Volume: etion H of 19.15.17.11 NMAC                                                                                                                                                                                                                  | bbl Dimensions L x W x D                                                                                                                      |
| Pit:       Subsection F or G of 19.15.         Temporary:       Drilling       Wo         Permanent       Emergency       Image: Subsection F or G of 19.15.         Temporary:       Drilling       Wo         Permanent       Emergency       Image: Subsection F or G of 19.15.         Lined       Unlined       Image: Subsection F or G of 19.15.         String-Reinforced       Image: Subsection F or G of 19.15.       Image: Subsection F or G of 19.15.         String-Reinforced       Image: Subsection F or G of 19.15.       Image: Subsection F or G of 19.15.         3       Closed-loop System:       Subsection F or G of 19.15.         3       Closed-loop System:       Subsection F or G of Operation:         3       Closed-loop System:       Subsection F or G of Operation:         4       Torying Pad       Above Groop Lined       Image: Subsection F or G operation F or G operation F or G operation F operat                                                                                                                                                                                                                                                                                                                                                                                                                                                         | Arkover Cavitation P&A Liner type: Thickness mil LLDPE Factory Other Volume: Cation H of 19.15.17.11 NMAC Drilling a new well Workover or Drilling (Appl notice of intent) und Steel Tanks Haul-off Bins Other er type: Thickness mil LLDPE Factory Other H of 19.15.17.11 NMAC bbl. Type of fluid: Produced Water Metal | bbl Dimensions L x W x D<br>lies to activities which require prior approval of a permit or<br>HDPE PVD Other<br>d automatic overflow shut-off |
| Pit:       Subsection F or G of 19.15.         Temporary:       Drilling       Wo         Permanent       Emergency       Image: Subsection F or G of 19.15.         Temporary:       Drilling       Wo         Permanent       Emergency       Image: Subsection F or G of 19.15.         String-Reinforced       Unlined       Image: Subsection F or G of 19.15.         String-Reinforced       Unlined       Image: Subsection F or G of 19.16.         Closed-loop System:       Subsection F or G of 19.16.       Image: Subsection F or G of 19.16.         Closed-loop System:       Subsection F or G of Operation:       P&A         Image: Subsection F of Operation:       P&A       Image: Subsection F or G of Operation:         Image: Drying Pad       Above Groon Image: Subsection F or G of Unlined       Image: Subsection F or G operation:         Image: Image: Subsection F of Comparison:       Image: Subsection F of Comparison:       Image: Subsection F of Comparison:         4       X       Below-grade tank:       Subsection F of Comparison:         5 <td>rkover         Cavitation       P&amp;A         .iner type:       Thickness       mil       LLDPE         Factory       Other       Volume:      </td> <td>bbl Dimensions L x W x D<br/>lies to activities which require prior approval of a permit or<br/>HDPE PVD Other<br/>d automatic overflow shut-off</td>                                                                                                                                                                                                                                                                                                                                                                             | rkover         Cavitation       P&A         .iner type:       Thickness       mil       LLDPE         Factory       Other       Volume:                                                                                                                                                                                  | bbl Dimensions L x W x D<br>lies to activities which require prior approval of a permit or<br>HDPE PVD Other<br>d automatic overflow shut-off |