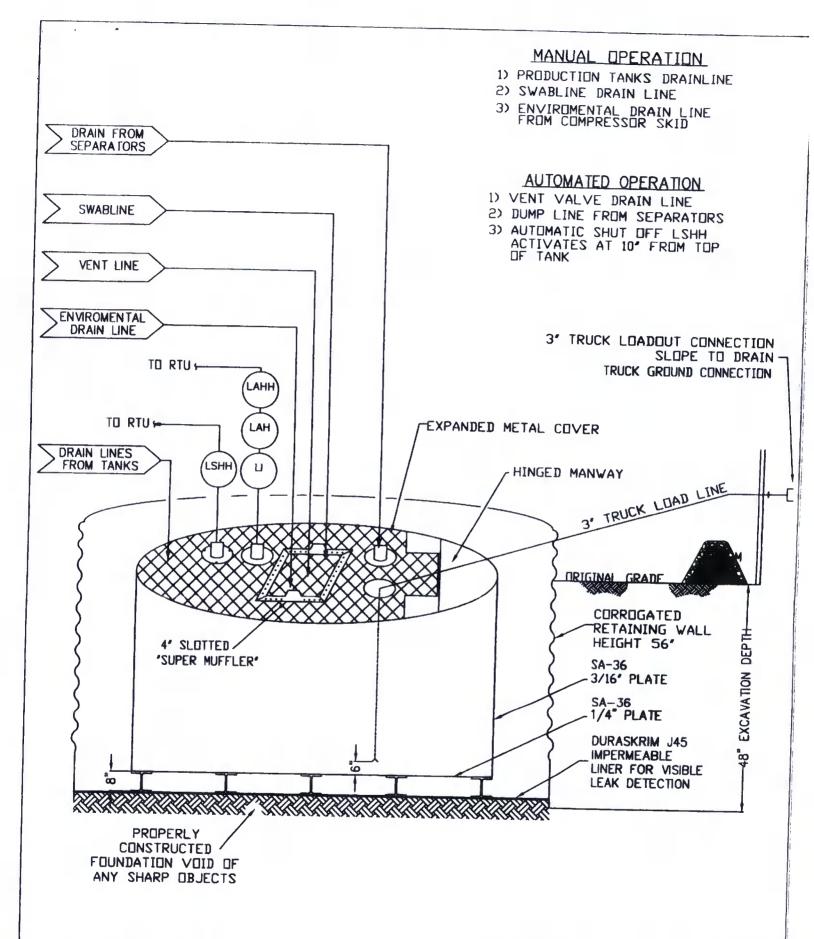

| Operator: Burlington Resources Oil & Gas Company, LP OGRID#: 14538                                                                                                                                                                                                                                                                                                       |
|--------------------------------------------------------------------------------------------------------------------------------------------------------------------------------------------------------------------------------------------------------------------------------------------------------------------------------------------------------------------------|
| Address: PO Box 4289, Farmington, NM 87499                                                                                                                                                                                                                                                                                                                               |
| Facility or well name: SAN JUAN 29-7 UNIT 47A                                                                                                                                                                                                                                                                                                                            |
| API Number: 3003921613 OCD Permit Number:                                                                                                                                                                                                                                                                                                                                |
| U/L or Qtr/Qtr: 0 Section: 2 Township: 29N Range: 7W County: Rio Arriba                                                                                                                                                                                                                                                                                                  |
| Center of Proposed Design: Latitude: 36.75059°N Longitude: -107.53646°W NAD: X 1927 1983                                                                                                                                                                                                                                                                                 |
| Surface Owner: Federal X State Trivate Tribal Trust or Indian Allotment                                                                                                                                                                                                                                                                                                  |
| Pit: Subsection F or G of 19.15.17.11 NMAC  Temporary: Drilling Workover Permanent Emergency Cavitation P&A  Lined Unlined Liner type: Thickness mil LLDPE HDPE PVC Other  String-Reinforced  Liner Seams: Welded Factory Other Volume: bbl Dimensions L x W x D                                                                                                         |
| Closed-loop System: Subsection H of 19.15.17.11 NMAC   Type of Operation: P&A Drilling a new well Workover or Drilling (Applies to activities which require prior approval of a permit or notice of intent)   Drying Pad Above Ground Steel Tanks Haul-off Bins Other   Lined Unlined Liner type: Thickness mil LLDPE HDPE PVD Other   Liner Seams: Welded Factory Other |
| X   Below-grade tank:   Subsection I of 19.15.17.11 NMAC                                                                                                                                                                                                                                                                                                                 |
| Submittal of an exception request is required. Exceptions must be submitted to the Santa Fe Environmental Bureau office for consideration of approval.                                                                                                                                                                                                                   |