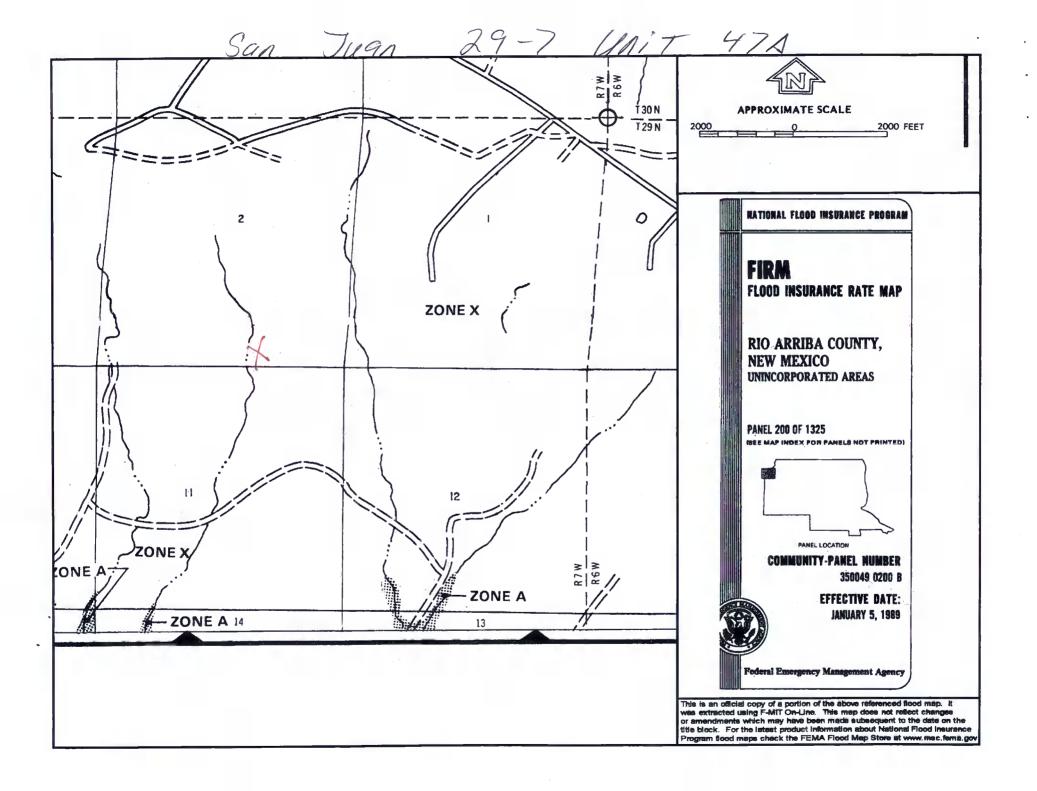

| Operator: Burlington Resources Oil & Gas Company, LP OGRID#: 14538                                                                                                                                                                                                                                                                                                       |
|--------------------------------------------------------------------------------------------------------------------------------------------------------------------------------------------------------------------------------------------------------------------------------------------------------------------------------------------------------------------------|
| Address: PO Box 4289, Farmington, NM 87499                                                                                                                                                                                                                                                                                                                               |
| Facility or well name: SAN JUAN 29-7 UNIT 47A                                                                                                                                                                                                                                                                                                                            |
| API Number: 3003921613 OCD Permit Number:                                                                                                                                                                                                                                                                                                                                |
| U/L or Qtr/Qtr: 0 Section: 2 Township: 29N Range: 7W County: Rio Arriba                                                                                                                                                                                                                                                                                                  |
| Center of Proposed Design: Latitude: 36.75059°N Longitude: -107.53646°W NAD: X 1927 1983                                                                                                                                                                                                                                                                                 |
| Surface Owner: Federal X State Trivate Tribal Trust or Indian Allotment                                                                                                                                                                                                                                                                                                  |
| Pit: Subsection F or G of 19.15.17.11 NMAC  Temporary: Drilling Workover Permanent Emergency Cavitation P&A  Lined Unlined Liner type: Thickness mil LLDPE HDPE PVC Other  String-Reinforced  Liner Seams: Welded Factory Other Volume: bbl Dimensions L x W x D                                                                                                         |
| Closed-loop System: Subsection H of 19.15.17.11 NMAC   Type of Operation: P&A Drilling a new well Workover or Drilling (Applies to activities which require prior approval of a permit or notice of intent)   Drying Pad Above Ground Steel Tanks Haul-off Bins Other   Lined Unlined Liner type: Thickness mil LLDPE HDPE PVD Other   Liner Seams: Welded Factory Other |
| X   Below-grade tank:   Subsection I of 19.15.17.11 NMAC                                                                                                                                                                                                                                                                                                                 |
| Submittal of an exception request is required. Exceptions must be submitted to the Santa Fe Environmental Bureau office for consideration of approval.                                                                                                                                                                                                                   |