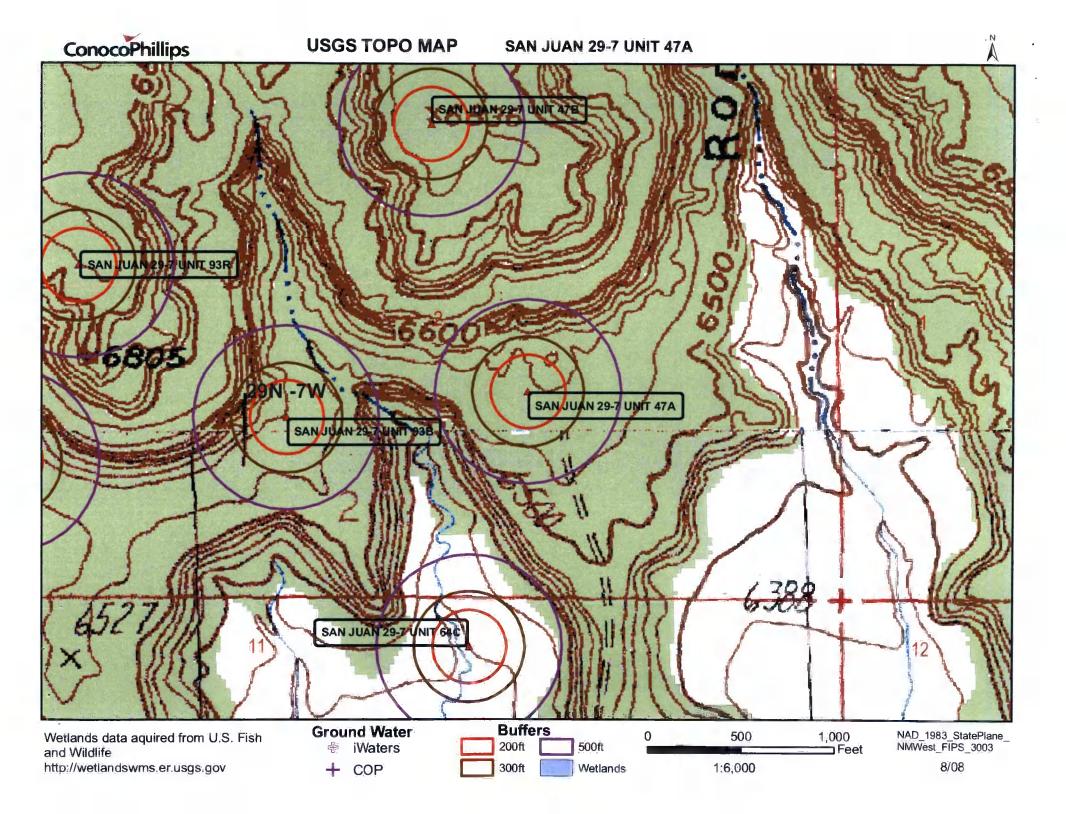

| Fencing: Subsection D of 19.15.17.11 NMAC (Applies to permanent pit, temporary pits, and below-grade tanks)  Chain link, six feet in height, two strands of barbed wire at top (Required if located within 1000 feet of a permanent residence, school, hospital, institution or church)  Four foot height, four strands of barbed wire evenly spaced between one and four feet  X Alternate. Please specify 4' hog wire fencing topped with two strands barbed wire.                                                                                                                                                                                                                                                |          |  |  |  |  |  |  |  |
|---------------------------------------------------------------------------------------------------------------------------------------------------------------------------------------------------------------------------------------------------------------------------------------------------------------------------------------------------------------------------------------------------------------------------------------------------------------------------------------------------------------------------------------------------------------------------------------------------------------------------------------------------------------------------------------------------------------------|----------|--|--|--|--|--|--|--|
| Netting: Subsection E of 19.15.17.11 NMAC (Applies to permanent pits and permanent open top tanks)  X Screen Netting Other  Monthly inspections (If netting or screening is not physically feasible)                                                                                                                                                                                                                                                                                                                                                                                                                                                                                                                |          |  |  |  |  |  |  |  |
| Signs: Subsection C of 19.15.17.11 NMAC  12" X 24", 2" lettering, providing Operator's name, site location, and emergency telephone numbers  X Signed in compliance with 19.15.3.103 NMAC                                                                                                                                                                                                                                                                                                                                                                                                                                                                                                                           |          |  |  |  |  |  |  |  |
| Administrative Approvals and Exceptions:  Justifications and/or demonstrations of equivalency are required. Please refer to 19.15.17 NMAC for guidance.  Please check a box if one or more of the following is requested, if not leave blank:  X Administrative approval(s): Requests must be submitted to the appropriate division district of the Santa Fe Environmental Bureau office for consideration of approval.  (Fencing/BGT Liner)  Exception(s): Requests must be submitted to the Santa Fe Environmental Bureau office for consideration of approval.                                                                                                                                                   |          |  |  |  |  |  |  |  |
| Siting Criteria (regarding permitting): 19.15.17.10 NMAC  Instructions: The applicant must demonstrate compliance for each siting criteria below in the application. Recommendations of acceptable source material are provided below. Requests regarding changes to certain siting criteria may require administrative approval from the appropriate district office or may be considered an exception which must be submitted to the Santa Fe Environmental Bureau Office for consideration of approval. Applicant must attach justification for request. Please refer to 19.15.17.10 NMAC for guidance. Siting criteria does not apply to drying pads or above grade-tanks associated with a closed-loop system. |          |  |  |  |  |  |  |  |
| Ground water is less than 50 feet below the bottom of the temporary pit, permanent pit, or below-grade tank.  - NM Office of the State Engineer - iWATERS database search; USGS; Data obtained from nearby wells                                                                                                                                                                                                                                                                                                                                                                                                                                                                                                    | Yes XNo  |  |  |  |  |  |  |  |
| Within 300 feet of a continuously flowing watercourse, or 200 feet of any other watercourse, lakebed, sinkhole, or playa lake (measured from the ordinary high-water mark).  - Topographic map; Visual inspection (certification) of the proposed site                                                                                                                                                                                                                                                                                                                                                                                                                                                              | Yes XNo  |  |  |  |  |  |  |  |
| Within 300 feet from a permanent residence, school, hospital, institution, or church in existence at the time of initial application.                                                                                                                                                                                                                                                                                                                                                                                                                                                                                                                                                                               | Yes X No |  |  |  |  |  |  |  |
| (Applies to temporary, emergency, or cavitation pits and below-grade tanks)  - Visual inspection (certification) of the proposed site; Aerial photo; Satellite image                                                                                                                                                                                                                                                                                                                                                                                                                                                                                                                                                | □ NA     |  |  |  |  |  |  |  |
| Within 1000 feet from a permanent residence, school, hospital, institution, or church in existence at the time of initial application.  (Applied to permanent pits)  - Visual inspection (certification) of the proposed site; Aerial photo; Satellite image                                                                                                                                                                                                                                                                                                                                                                                                                                                        | Yes No   |  |  |  |  |  |  |  |
| Within 500 horizonal feet of a private, domestic fresh water well or spring that less than five households use for domestic or stock watering purposes, or within 1000 horizontal feet of any other fresh water well or spring, in existence at the time of initial application.                                                                                                                                                                                                                                                                                                                                                                                                                                    | Yes XNo  |  |  |  |  |  |  |  |
| <ul> <li>NM Office of the State Engineer - iWATERS database search; Visual inspection (certification) of the proposed site.</li> <li>Within incorporated municipal boundaries or within a defined municipal fresh water well field covered under a municipal ordinance adopted pursuant to NMSA 1978, Section 3-27-3, as amended</li> <li>Written confirmation or verification from the municipality; Written approval obtained from the municipality</li> </ul>                                                                                                                                                                                                                                                    | Yes XNo  |  |  |  |  |  |  |  |
| Within 500 feet of a wetland.  - US Fish and Wildlife Wetland Identification map; Topographic map: Visual inspection (certification) of the proposed site  Within the area overlying a subsurface mine.  - Written confirmation or verification or map from the NM EMNRD - Mining and Mineral Division                                                                                                                                                                                                                                                                                                                                                                                                              | Yes XNo  |  |  |  |  |  |  |  |
| Within an unstable area.  - Engineering measures incorporated into the design; NM Bureau of Geology & Mineral Resources; USGS; NM Geological Society; Topographic map  Within a 100-year floodplain  - FEMA map                                                                                                                                                                                                                                                                                                                                                                                                                                                                                                     | Yes XNo  |  |  |  |  |  |  |  |