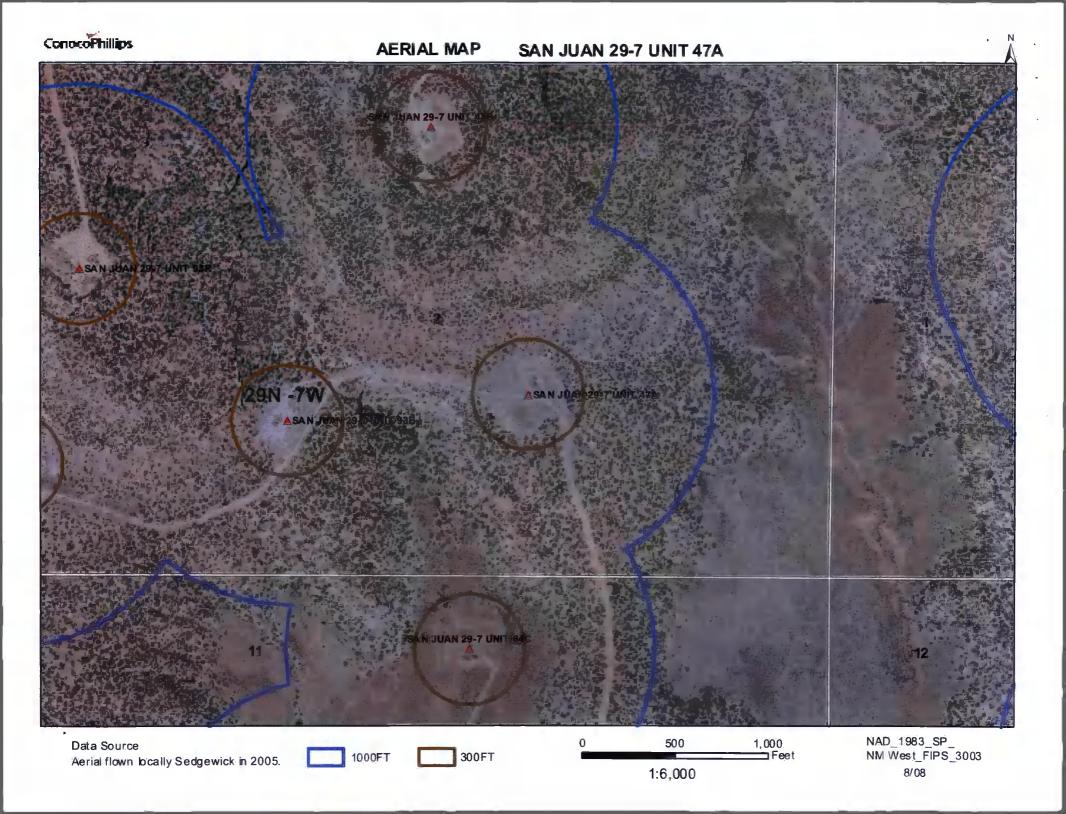

| Fencing: Subsection D of 19.15.17.11 NMAC (Applies to permanent pit, temporary pits, and below-grade tanks)  Chain link, six feet in height, two strands of barbed wire at top (Required if located within 1000 feet of a permanent residence, school, hospital, institution or church)  Four foot height, four strands of barbed wire evenly spaced between one and four feet  X Alternate. Please specify 4' hog wire fencing topped with two strands barbed wire.                                                                                                                                                                                                                                                |          |  |  |  |  |  |  |  |
|---------------------------------------------------------------------------------------------------------------------------------------------------------------------------------------------------------------------------------------------------------------------------------------------------------------------------------------------------------------------------------------------------------------------------------------------------------------------------------------------------------------------------------------------------------------------------------------------------------------------------------------------------------------------------------------------------------------------|----------|--|--|--|--|--|--|--|
| Netting: Subsection E of 19.15.17.11 NMAC (Applies to permanent pits and permanent open top tanks)  X Screen Netting Other  Monthly inspections (If netting or screening is not physically feasible)                                                                                                                                                                                                                                                                                                                                                                                                                                                                                                                |          |  |  |  |  |  |  |  |
| Signs: Subsection C of 19.15.17.11 NMAC  12" X 24", 2" lettering, providing Operator's name, site location, and emergency telephone numbers  X Signed in compliance with 19.15.3.103 NMAC                                                                                                                                                                                                                                                                                                                                                                                                                                                                                                                           |          |  |  |  |  |  |  |  |
| Administrative Approvals and Exceptions:  Justifications and/or demonstrations of equivalency are required. Please refer to 19.15.17 NMAC for guidance.  Please check a box if one or more of the following is requested, if not leave blank:  X Administrative approval(s): Requests must be submitted to the appropriate division district of the Santa Fe Environmental Bureau office for consideration of approval.  (Fencing/BGT Liner)  Exception(s): Requests must be submitted to the Santa Fe Environmental Bureau office for consideration of approval.                                                                                                                                                   |          |  |  |  |  |  |  |  |
| Siting Criteria (regarding permitting): 19.15.17.10 NMAC  Instructions: The applicant must demonstrate compliance for each siting criteria below in the application. Recommendations of acceptable source material are provided below. Requests regarding changes to certain siting criteria may require administrative approval from the appropriate district office or may be considered an exception which must be submitted to the Santa Fe Environmental Bureau Office for consideration of approval. Applicant must attach justification for request. Please refer to 19.15.17.10 NMAC for guidance. Siting criteria does not apply to drying pads or above grade-tanks associated with a closed-loop system. |          |  |  |  |  |  |  |  |
| Ground water is less than 50 feet below the bottom of the temporary pit, permanent pit, or below-grade tank.  - NM Office of the State Engineer - iWATERS database search; USGS; Data obtained from nearby wells                                                                                                                                                                                                                                                                                                                                                                                                                                                                                                    | Yes XNo  |  |  |  |  |  |  |  |
| Within 300 feet of a continuously flowing watercourse, or 200 feet of any other watercourse, lakebed, sinkhole, or playa lake (measured from the ordinary high-water mark).  - Topographic map; Visual inspection (certification) of the proposed site                                                                                                                                                                                                                                                                                                                                                                                                                                                              | Yes XNo  |  |  |  |  |  |  |  |
| Within 300 feet from a permanent residence, school, hospital, institution, or church in existence at the time of initial application.                                                                                                                                                                                                                                                                                                                                                                                                                                                                                                                                                                               | Yes X No |  |  |  |  |  |  |  |
| (Applies to temporary, emergency, or cavitation pits and below-grade tanks)  - Visual inspection (certification) of the proposed site; Aerial photo; Satellite image                                                                                                                                                                                                                                                                                                                                                                                                                                                                                                                                                | □ NA     |  |  |  |  |  |  |  |
| Within 1000 feet from a permanent residence, school, hospital, institution, or church in existence at the time of initial application.  (Applied to permanent pits)  - Visual inspection (certification) of the proposed site; Aerial photo; Satellite image                                                                                                                                                                                                                                                                                                                                                                                                                                                        | Yes No   |  |  |  |  |  |  |  |
| Within 500 horizonal feet of a private, domestic fresh water well or spring that less than five households use for domestic or stock watering purposes, or within 1000 horizontal feet of any other fresh water well or spring, in existence at the time of initial application.                                                                                                                                                                                                                                                                                                                                                                                                                                    | Yes XNo  |  |  |  |  |  |  |  |
| <ul> <li>NM Office of the State Engineer - iWATERS database search; Visual inspection (certification) of the proposed site.</li> <li>Within incorporated municipal boundaries or within a defined municipal fresh water well field covered under a municipal ordinance adopted pursuant to NMSA 1978, Section 3-27-3, as amended</li> <li>Written confirmation or verification from the municipality; Written approval obtained from the municipality</li> </ul>                                                                                                                                                                                                                                                    | Yes XNo  |  |  |  |  |  |  |  |
| Within 500 feet of a wetland.  - US Fish and Wildlife Wetland Identification map; Topographic map: Visual inspection (certification) of the proposed site  Within the area overlying a subsurface mine.  - Written confirmation or verification or map from the NM EMNRD - Mining and Mineral Division                                                                                                                                                                                                                                                                                                                                                                                                              | Yes XNo  |  |  |  |  |  |  |  |
| Within an unstable area.  - Engineering measures incorporated into the design; NM Bureau of Geology & Mineral Resources; USGS; NM Geological Society; Topographic map  Within a 100-year floodplain  - FEMA map                                                                                                                                                                                                                                                                                                                                                                                                                                                                                                     | Yes XNo  |  |  |  |  |  |  |  |