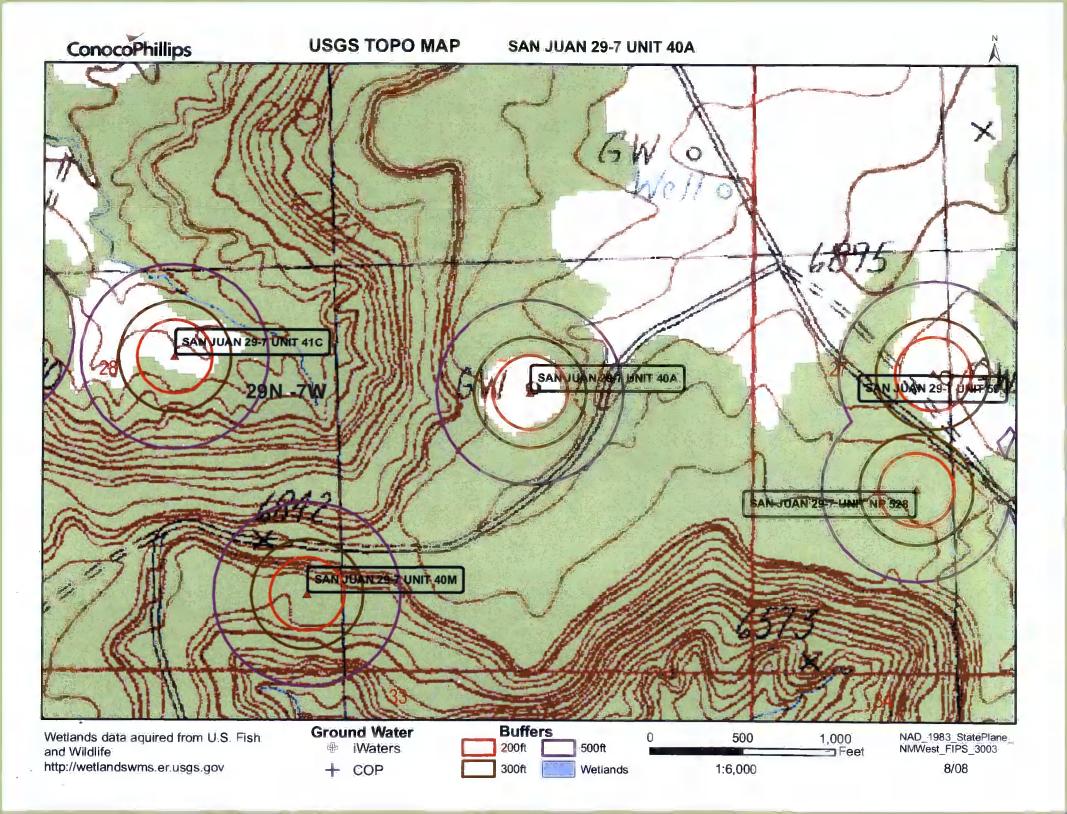

| 6 Eencing: Subsection D of 19.15.17.11 NMAC (Applies to permanent pit, temporary pits, and below-grade tanks) Chain link, six feet in height, two strands of barbed wire at top (Required if located within 1000 feet of a permanent residence, school, hospital, institution or church) Four foot height, four strands of barbed wire evenly spaced between one and four feet X Alternate. Please specify <u>4' hog wire fencing topped with two strands barbed wire.</u>                                                                                                                                                                                                                                                                      |     |      |  |  |  |  |  |
|-------------------------------------------------------------------------------------------------------------------------------------------------------------------------------------------------------------------------------------------------------------------------------------------------------------------------------------------------------------------------------------------------------------------------------------------------------------------------------------------------------------------------------------------------------------------------------------------------------------------------------------------------------------------------------------------------------------------------------------------------|-----|------|--|--|--|--|--|
| Netting:       Subsection E of 19.15.17.11 NMAC (Applies to permanent pits and permanent open top tanks)         X       Screen       Other         Monthly inspections (If netting or screening is not physically feasible)                                                                                                                                                                                                                                                                                                                                                                                                                                                                                                                    |     |      |  |  |  |  |  |
| 8<br><u>Signs:</u> Subsection C of 19.15.17.11 NMAC<br>12" X 24". 2" lettering, providing Operator's name, site location, and emergency telephone numbers<br>X Signed in compliance with 19.15.3.103 NMAC                                                                                                                                                                                                                                                                                                                                                                                                                                                                                                                                       |     |      |  |  |  |  |  |
| Administrative Approvals and Exceptions:         Justifications and/or demonstrations of equivalency are required. Please refer to 19.15.17 NMAC for guidance.         Please check a box if one or more of the following is requested, if not leave blank:         X         Administrative approval(s): Requests must be submitted to the appropriate division district of the Santa Fe Environmental Bureau office for consideration of approval. (Fencing/BGT Liner)         Exception(s): Requests must be submitted to the Santa Fe Environmental Bureau office for consideration of approval.                                                                                                                                            |     |      |  |  |  |  |  |
| 10<br><u>Siting Criteria (regarding permitting)</u> : 19.15.17.10 NMAC<br>Instructions: The applicant must demonstrate compliance for each siting criteria below in the application. Recommendations of acceptable<br>source material are provided below. Requests regarding changes to certain siting criteria may require administrative approval from the<br>appropriate district office or may be considered an exception which must be submitted to the Santa Fe Environmental Bureau Office for<br>consideration of approval. Applicant must attach justification for request. Please refer to 19.15.17.10 NMAC for guidance. Siting criteria<br>does not apply to drying pads or above grade-tanks associated with a closed-loop system. |     |      |  |  |  |  |  |
| Ground water is less than 50 feet below the bottom of the temporary pit, permanent pit, or below-grade tank.<br>- NM Office of the State Engineer - iWATERS database search; USGS; Data obtained from nearby wells                                                                                                                                                                                                                                                                                                                                                                                                                                                                                                                              | Yes | XNo  |  |  |  |  |  |
| Within 300 feet of a continuously flowing watercourse, or 200 feet of any other watercourse, lakebed, sinkhole, or playa lake (measured from the ordinary high-water mark).<br>- Topographic map; Visual inspection (certification) of the proposed site                                                                                                                                                                                                                                                                                                                                                                                                                                                                                        | Yes | XNo  |  |  |  |  |  |
| Within 300 feet from a permanent residence, school, hospital, institution, or church in existence at the time of initial application.<br>(Applies to temporary, emergency, or cavitation pits and below-grade tanks)                                                                                                                                                                                                                                                                                                                                                                                                                                                                                                                            | Yes | XNo  |  |  |  |  |  |
| - Visual inspection (certification) of the proposed site; Aerial photo; Satellite image<br>Within 1000 feet from a permanent residence, school, hospital, institution, or church in existence at the time of initial application.                                                                                                                                                                                                                                                                                                                                                                                                                                                                                                               | Yes | No   |  |  |  |  |  |
| (Applied to permanent pits) - Visual inspection (certification) of the proposed site; Aerial photo; Satellite image                                                                                                                                                                                                                                                                                                                                                                                                                                                                                                                                                                                                                             | XNA |      |  |  |  |  |  |
| Within 500 horizonal feet of a private, domestic fresh water well or spring that less than five households use for domestic or stock watering purposes, or within 1000 horizontal feet of any other fresh water well or spring, in existence at the time of initial application.                                                                                                                                                                                                                                                                                                                                                                                                                                                                | Yes | XNo  |  |  |  |  |  |
| - NM Office of the State Engineer - iWATERS database search; Visual inspection (certification) of the proposed site.<br>Within incorporated municipal boundaries or within a defined municipal fresh water well field covered under a municipal ordinance<br>adopted pursuant to NMSA 1978, Section 3-27-3, as amended                                                                                                                                                                                                                                                                                                                                                                                                                          | Yes | X No |  |  |  |  |  |
| <ul> <li>Written confirmation or verification from the municipality; Written approval obtained from the municipality</li> <li>Within 500 feet of a wetland.</li> <li>US Fish and Wildlife Wetland Identification map; Topographic map; Visual inspection (certification) of the proposed site</li> </ul>                                                                                                                                                                                                                                                                                                                                                                                                                                        | Yes | XNo  |  |  |  |  |  |
| Within the area overlying a subsurface mine.<br>- Written confirmation or verification or map from the NM EMNRD - Mining and Mineral Division                                                                                                                                                                                                                                                                                                                                                                                                                                                                                                                                                                                                   | Yes | XNo  |  |  |  |  |  |
| Within an unstable area.<br>- Engineering measures incorporated into the design; NM Bureau of Geology & Mineral Resources; USGS; NM Geological<br>Society Topographic map                                                                                                                                                                                                                                                                                                                                                                                                                                                                                                                                                                       | Yes | XNo  |  |  |  |  |  |
| Society; Topographic map<br>Within a 100-year floodplain<br>- FEMA map                                                                                                                                                                                                                                                                                                                                                                                                                                                                                                                                                                                                                                                                          | Yes | XNo  |  |  |  |  |  |