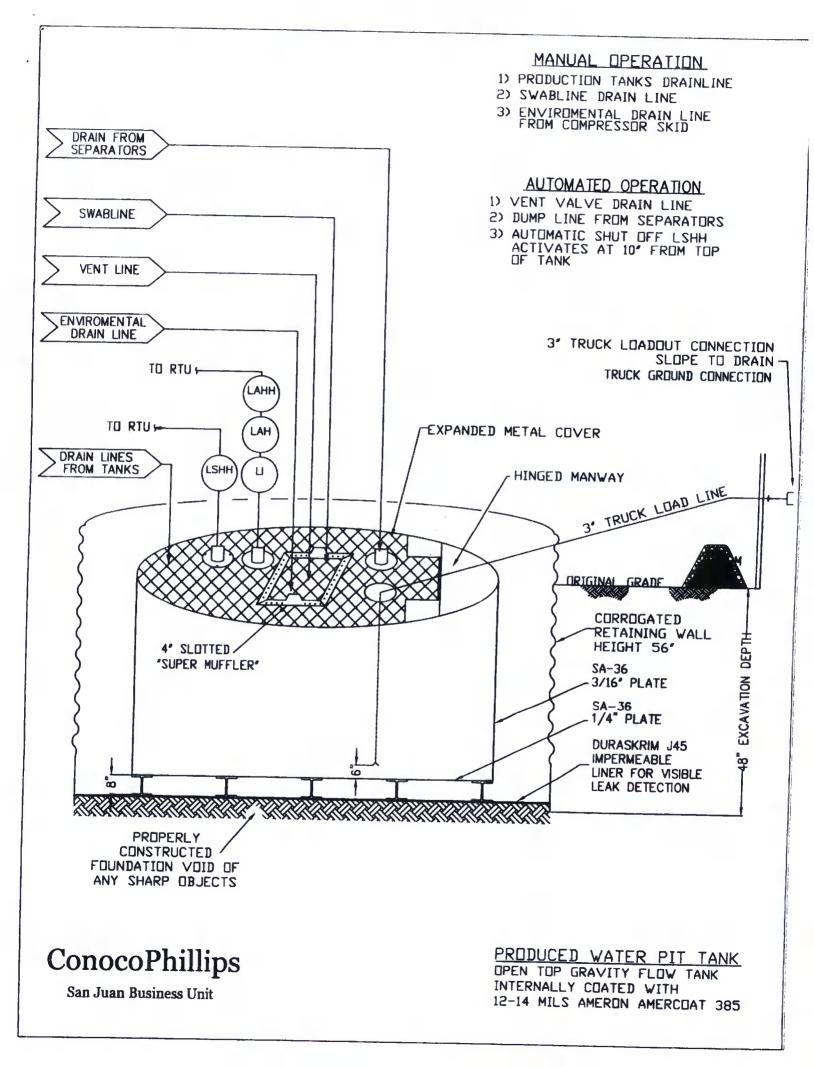

flexible LLDPE material manufactured by Raven Industries as J45BB. This product is a four layer reinforced laminated containing no adhesives. The outer layers consist of a high strength polyethylene film manufactured using virgin grade resins and stabilizers for UV resistance in exposed applications. The J45BB is reinforced with 1300 denier (minimum) tri-directional scrim reinforcement. It exceeds ASTMD3083 standard by 10%. J45BB has a warranty for 20 years from Raven Industries and is attached. It is typically used in Brine Pond, Oilfield Pit liner and other industrial applications. The manufacture specific sheet is attached and the design attached displays the proper installation of the liner.
- 11. The general specification for design and construction are attached in the BR document.



### PROPERTIES **TEST METHOD** J30BB J36BE **J45BE** Min. Roll Typical Rolf Min. Roll Typical Roll Min. Roll Typical Roll Averages Averages Averages Averages Averages Averages Appearance Black/Black Black/Black Black/Black Thickness **ASTM D 5199** 27 mil 30 mil 32 mil 36 mil 40 mil 45 mil Weight Lbs Per MSF 126 lbs 140 lbs 151 lbs ASTM D 5261 168 lbs 189 lbs 210 lbs $(oz/vd^2)$ (18.14)(20.16)(21.74)(24.19)(27.21)(30.24)Construction \*\*Extrusion laminated with encapsulated tri-directional scrim reinforcement Ply Adhesion **ASTM D 413** 16 lbs 20 lbs 19 lbs 24 lbs 25 lbs 31 lbs 1" Tensile Strength 88 lbf MD 110 lbf MD 90 lbf MD **ASTM D 7003** 113 lbf MD 110 lbf MD 138 lbf MD 63 lbf DD 79 lbf DD 70 lbf DD 87 lbf DD 84 lbf DD 105 lbf DD 1" Tensile Elongation @ 550 MD 750 MD 550 MD 750 MD