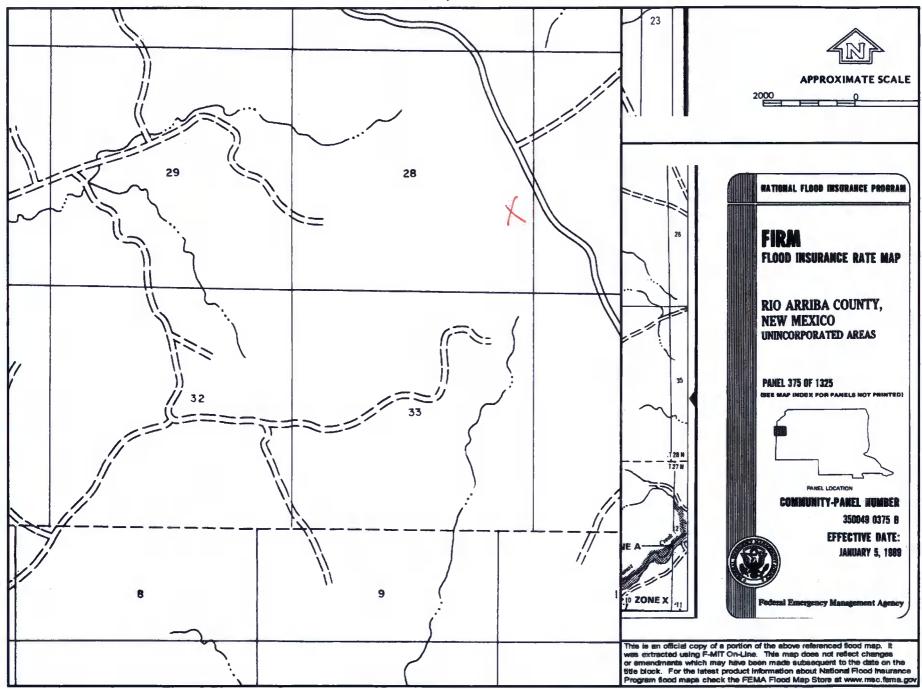

| 6 Eencing: Subsection D of 19.15.17.11 NMAC (Applies to permanent pit, temporary pits, and below-grade tanks) Chain link, six feet in height, two strands of barbed wire at top (Required if located within 1000 feet of a permanent residence, school, hospital, institution or church) Four foot height, four strands of barbed wire evenly spaced between one and four feet X Alternate. Please specify <u>4' hog wire fencing topped with two strands barbed wire.</u>                                                                                                                                                                                                                                                                      |     |      |  |  |  |  |  |
|-------------------------------------------------------------------------------------------------------------------------------------------------------------------------------------------------------------------------------------------------------------------------------------------------------------------------------------------------------------------------------------------------------------------------------------------------------------------------------------------------------------------------------------------------------------------------------------------------------------------------------------------------------------------------------------------------------------------------------------------------|-----|------|--|--|--|--|--|
| Netting:       Subsection E of 19.15.17.11 NMAC (Applies to permanent pits and permanent open top tanks)         X       Screen       Other         Monthly inspections (If netting or screening is not physically feasible)                                                                                                                                                                                                                                                                                                                                                                                                                                                                                                                    |     |      |  |  |  |  |  |
| 8<br><u>Signs:</u> Subsection C of 19.15.17.11 NMAC<br>12" X 24". 2" lettering, providing Operator's name, site location, and emergency telephone numbers<br>X Signed in compliance with 19.15.3.103 NMAC                                                                                                                                                                                                                                                                                                                                                                                                                                                                                                                                       |     |      |  |  |  |  |  |
| Administrative Approvals and Exceptions:         Justifications and/or demonstrations of equivalency are required. Please refer to 19.15.17 NMAC for guidance.         Please check a box if one or more of the following is requested, if not leave blank:         X         Administrative approval(s): Requests must be submitted to the appropriate division district of the Santa Fe Environmental Bureau office for consideration of approval. (Fencing/BGT Liner)         Exception(s): Requests must be submitted to the Santa Fe Environmental Bureau office for consideration of approval.                                                                                                                                            |     |      |  |  |  |  |  |
| 10<br><u>Siting Criteria (regarding permitting)</u> : 19.15.17.10 NMAC<br>Instructions: The applicant must demonstrate compliance for each siting criteria below in the application. Recommendations of acceptable<br>source material are provided below. Requests regarding changes to certain siting criteria may require administrative approval from the<br>appropriate district office or may be considered an exception which must be submitted to the Santa Fe Environmental Bureau Office for<br>consideration of approval. Applicant must attach justification for request. Please refer to 19.15.17.10 NMAC for guidance. Siting criteria<br>does not apply to drying pads or above grade-tanks associated with a closed-loop system. |     |      |  |  |  |  |  |
| Ground water is less than 50 feet below the bottom of the temporary pit, permanent pit, or below-grade tank.<br>- NM Office of the State Engineer - iWATERS database search; USGS; Data obtained from nearby wells                                                                                                                                                                                                                                                                                                                                                                                                                                                                                                                              | Yes | XNo  |  |  |  |  |  |
| Within 300 feet of a continuously flowing watercourse, or 200 feet of any other watercourse, lakebed, sinkhole, or playa lake (measured from the ordinary high-water mark).<br>- Topographic map; Visual inspection (certification) of the proposed site                                                                                                                                                                                                                                                                                                                                                                                                                                                                                        | Yes | XNo  |  |  |  |  |  |
| Within 300 feet from a permanent residence, school, hospital, institution, or church in existence at the time of initial application.<br>(Applies to temporary, emergency, or cavitation pits and below-grade tanks)                                                                                                                                                                                                                                                                                                                                                                                                                                                                                                                            | Yes | XNo  |  |  |  |  |  |
| - Visual inspection (certification) of the proposed site; Aerial photo; Satellite image<br>Within 1000 feet from a permanent residence, school, hospital, institution, or church in existence at the time of initial application.                                                                                                                                                                                                                                                                                                                                                                                                                                                                                                               | Yes | No   |  |  |  |  |  |
| (Applied to permanent pits) - Visual inspection (certification) of the proposed site; Aerial photo; Satellite image                                                                                                                                                                                                                                                                                                                                                                                                                                                                                                                                                                                                                             | XNA |      |  |  |  |  |  |
| Within 500 horizonal feet of a private, domestic fresh water well or spring that less than five households use for domestic or stock watering purposes, or within 1000 horizontal feet of any other fresh water well or spring, in existence at the time of initial application.                                                                                                                                                                                                                                                                                                                                                                                                                                                                | Yes | XNo  |  |  |  |  |  |
| - NM Office of the State Engineer - iWATERS database search; Visual inspection (certification) of the proposed site.<br>Within incorporated municipal boundaries or within a defined municipal fresh water well field covered under a municipal ordinance<br>adopted pursuant to NMSA 1978, Section 3-27-3, as amended                                                                                                                                                                                                                                                                                                                                                                                                                          | Yes | X No |  |  |  |  |  |
| <ul> <li>Written confirmation or verification from the municipality; Written approval obtained from the municipality</li> <li>Within 500 feet of a wetland.</li> <li>US Fish and Wildlife Wetland Identification map; Topographic map; Visual inspection (certification) of the proposed site</li> </ul>                                                                                                                                                                                                                                                                                                                                                                                                                                        | Yes | XNo  |  |  |  |  |  |
| Within the area overlying a subsurface mine.<br>- Written confirmation or verification or map from the NM EMNRD - Mining and Mineral Division                                                                                                                                                                                                                                                                                                                                                                                                                                                                                                                                                                                                   | Yes | XNo  |  |  |  |  |  |
| Within an unstable area.<br>- Engineering measures incorporated into the design; NM Bureau of Geology & Mineral Resources; USGS; NM Geological<br>Society Topographic map                                                                                                                                                                                                                                                                                                                                                                                                                                                                                                                                                                       | Yes | XNo  |  |  |  |  |  |
| Society; Topographic map<br>Within a 100-year floodplain<br>- FEMA map                                                                                                                                                                                                                                                                                                                                                                                                                                                                                                                                                                                                                                                                          | Yes | XNo  |  |  |  |  |  |