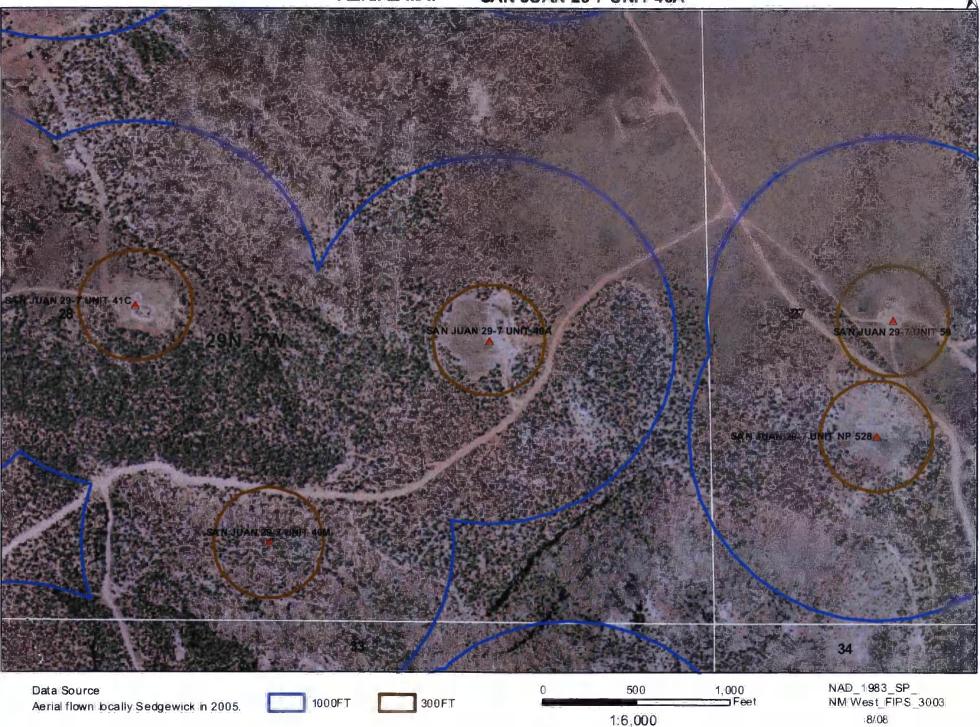

| 6 Eencing: Subsection D of 19.15.17.11 NMAC (Applies to permanent pit, temporary pits, and below-grade tanks) Chain link, six feet in height, two strands of barbed wire at top (Required if located within 1000 feet of a permanent residence, school, hospital, institution or church) Four foot height, four strands of barbed wire evenly spaced between one and four feet X Alternate. Please specify <u>4' hog wire fencing topped with two strands barbed wire.</u>                                                                                                                                                                                                                                                                      |     |      |  |  |  |  |  |
|-------------------------------------------------------------------------------------------------------------------------------------------------------------------------------------------------------------------------------------------------------------------------------------------------------------------------------------------------------------------------------------------------------------------------------------------------------------------------------------------------------------------------------------------------------------------------------------------------------------------------------------------------------------------------------------------------------------------------------------------------|-----|------|--|--|--|--|--|
| Netting:       Subsection E of 19.15.17.11 NMAC (Applies to permanent pits and permanent open top tanks)         X       Screen       Other         Monthly inspections (If netting or screening is not physically feasible)                                                                                                                                                                                                                                                                                                                                                                                                                                                                                                                    |     |      |  |  |  |  |  |
| 8<br><u>Signs:</u> Subsection C of 19.15.17.11 NMAC<br>12" X 24". 2" lettering, providing Operator's name, site location, and emergency telephone numbers<br>X Signed in compliance with 19.15.3.103 NMAC                                                                                                                                                                                                                                                                                                                                                                                                                                                                                                                                       |     |      |  |  |  |  |  |
| Administrative Approvals and Exceptions:         Justifications and/or demonstrations of equivalency are required. Please refer to 19.15.17 NMAC for guidance.         Please check a box if one or more of the following is requested, if not leave blank:         X         Administrative approval(s): Requests must be submitted to the appropriate division district of the Santa Fe Environmental Bureau office for consideration of approval. (Fencing/BGT Liner)         Exception(s): Requests must be submitted to the Santa Fe Environmental Bureau office for consideration of approval.                                                                                                                                            |     |      |  |  |  |  |  |
| 10<br><u>Siting Criteria (regarding permitting)</u> : 19.15.17.10 NMAC<br>Instructions: The applicant must demonstrate compliance for each siting criteria below in the application. Recommendations of acceptable<br>source material are provided below. Requests regarding changes to certain siting criteria may require administrative approval from the<br>appropriate district office or may be considered an exception which must be submitted to the Santa Fe Environmental Bureau Office for<br>consideration of approval. Applicant must attach justification for request. Please refer to 19.15.17.10 NMAC for guidance. Siting criteria<br>does not apply to drying pads or above grade-tanks associated with a closed-loop system. |     |      |  |  |  |  |  |
| Ground water is less than 50 feet below the bottom of the temporary pit, permanent pit, or below-grade tank.<br>- NM Office of the State Engineer - iWATERS database search; USGS; Data obtained from nearby wells                                                                                                                                                                                                                                                                                                                                                                                                                                                                                                                              | Yes | XNo  |  |  |  |  |  |
| Within 300 feet of a continuously flowing watercourse, or 200 feet of any other watercourse, lakebed, sinkhole, or playa lake (measured from the ordinary high-water mark).<br>- Topographic map; Visual inspection (certification) of the proposed site                                                                                                                                                                                                                                                                                                                                                                                                                                                                                        | Yes | XNo  |  |  |  |  |  |
| Within 300 feet from a permanent residence, school, hospital, institution, or church in existence at the time of initial application.<br>(Applies to temporary, emergency, or cavitation pits and below-grade tanks)                                                                                                                                                                                                                                                                                                                                                                                                                                                                                                                            | Yes | XNo  |  |  |  |  |  |
| - Visual inspection (certification) of the proposed site; Aerial photo; Satellite image<br>Within 1000 feet from a permanent residence, school, hospital, institution, or church in existence at the time of initial application.                                                                                                                                                                                                                                                                                                                                                                                                                                                                                                               | Yes | No   |  |  |  |  |  |
| (Applied to permanent pits) - Visual inspection (certification) of the proposed site; Aerial photo; Satellite image                                                                                                                                                                                                                                                                                                                                                                                                                                                                                                                                                                                                                             | XNA |      |  |  |  |  |  |
| Within 500 horizonal feet of a private, domestic fresh water well or spring that less than five households use for domestic or stock watering purposes, or within 1000 horizontal feet of any other fresh water well or spring, in existence at the time of initial application.                                                                                                                                                                                                                                                                                                                                                                                                                                                                | Yes | XNo  |  |  |  |  |  |
| - NM Office of the State Engineer - iWATERS database search; Visual inspection (certification) of the proposed site.<br>Within incorporated municipal boundaries or within a defined municipal fresh water well field covered under a municipal ordinance<br>adopted pursuant to NMSA 1978, Section 3-27-3, as amended                                                                                                                                                                                                                                                                                                                                                                                                                          | Yes | X No |  |  |  |  |  |
| <ul> <li>Written confirmation or verification from the municipality; Written approval obtained from the municipality</li> <li>Within 500 feet of a wetland.</li> <li>US Fish and Wildlife Wetland Identification map; Topographic map; Visual inspection (certification) of the proposed site</li> </ul>                                                                                                                                                                                                                                                                                                                                                                                                                                        | Yes | XNo  |  |  |  |  |  |
| Within the area overlying a subsurface mine.<br>- Written confirmation or verification or map from the NM EMNRD - Mining and Mineral Division                                                                                                                                                                                                                                                                                                                                                                                                                                                                                                                                                                                                   | Yes | XNo  |  |  |  |  |  |
| Within an unstable area.<br>- Engineering measures incorporated into the design; NM Bureau of Geology & Mineral Resources; USGS; NM Geological<br>Society Topographic map                                                                                                                                                                                                                                                                                                                                                                                                                                                                                                                                                                       | Yes | XNo  |  |  |  |  |  |
| Society; Topographic map<br>Within a 100-year floodplain<br>- FEMA map                                                                                                                                                                                                                                                                                                                                                                                                                                                                                                                                                                                                                                                                          | Yes | XNo  |  |  |  |  |  |