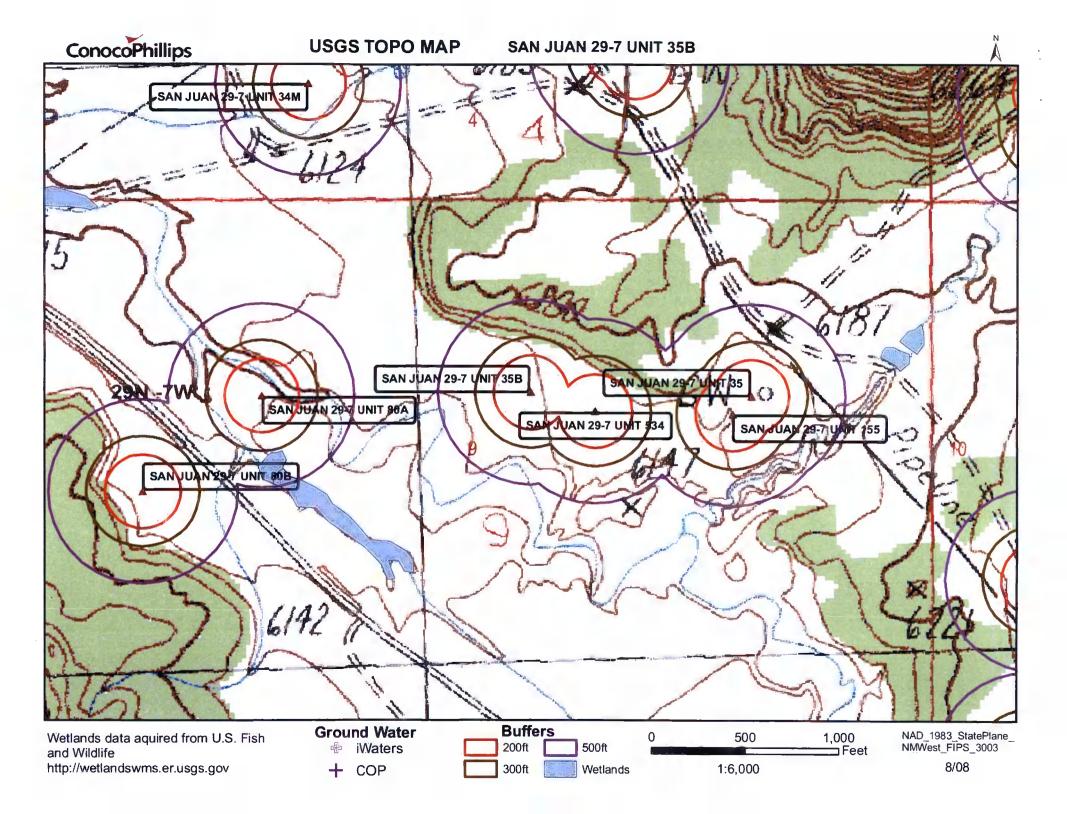

| 6 Eencing: Subsection D of 19.15.17.11 NMAC (Applies to permanent pit, temporary pits, and below-grade tanks)                                                                                                                                                                                                                                                                                                                                                                                                                                                                                                                                                                                                                     |                                                                                                                                                                                                 |      |  |  |  |  |  |  |  |
|-----------------------------------------------------------------------------------------------------------------------------------------------------------------------------------------------------------------------------------------------------------------------------------------------------------------------------------------------------------------------------------------------------------------------------------------------------------------------------------------------------------------------------------------------------------------------------------------------------------------------------------------------------------------------------------------------------------------------------------|-------------------------------------------------------------------------------------------------------------------------------------------------------------------------------------------------|------|--|--|--|--|--|--|--|
| Chain link, six feet in height, two strands of barbed wire at top (Required if located within 1000 feet of a permanent residence, school, hospital, institution or church)                                                                                                                                                                                                                                                                                                                                                                                                                                                                                                                                                        |                                                                                                                                                                                                 |      |  |  |  |  |  |  |  |
| Four foot height, four strands of barbed wire evenly spaced between one and four feet                                                                                                                                                                                                                                                                                                                                                                                                                                                                                                                                                                                                                                             |                                                                                                                                                                                                 |      |  |  |  |  |  |  |  |
| X Alternate. Please specify 4' hog wire fencing topped with two strands barbed wire.                                                                                                                                                                                                                                                                                                                                                                                                                                                                                                                                                                                                                                              |                                                                                                                                                                                                 |      |  |  |  |  |  |  |  |
| 7                                                                                                                                                                                                                                                                                                                                                                                                                                                                                                                                                                                                                                                                                                                                 |                                                                                                                                                                                                 |      |  |  |  |  |  |  |  |
| Netting:         Subsection E of 19.15.17.11 NMAC (Applies to permanent pits and permanent open top tanks)                                                                                                                                                                                                                                                                                                                                                                                                                                                                                                                                                                                                                        |                                                                                                                                                                                                 |      |  |  |  |  |  |  |  |
| X Screen Netting Other                                                                                                                                                                                                                                                                                                                                                                                                                                                                                                                                                                                                                                                                                                            |                                                                                                                                                                                                 |      |  |  |  |  |  |  |  |
| Monthly inspections (If netting or screening is not physically feasible)                                                                                                                                                                                                                                                                                                                                                                                                                                                                                                                                                                                                                                                          |                                                                                                                                                                                                 |      |  |  |  |  |  |  |  |
| 8                                                                                                                                                                                                                                                                                                                                                                                                                                                                                                                                                                                                                                                                                                                                 |                                                                                                                                                                                                 |      |  |  |  |  |  |  |  |
| Signs: Subsection C of 19.15.17.11 NMAC                                                                                                                                                                                                                                                                                                                                                                                                                                                                                                                                                                                                                                                                                           |                                                                                                                                                                                                 |      |  |  |  |  |  |  |  |
| 12" X 24", 2" lettering, providing Operator's name, site location, and emergency telephone numbers<br>X Signed in compliance with 19.15.3.103 NMAC                                                                                                                                                                                                                                                                                                                                                                                                                                                                                                                                                                                |                                                                                                                                                                                                 |      |  |  |  |  |  |  |  |
|                                                                                                                                                                                                                                                                                                                                                                                                                                                                                                                                                                                                                                                                                                                                   |                                                                                                                                                                                                 |      |  |  |  |  |  |  |  |
| 9<br>Administrative Approvals and Exceptions:                                                                                                                                                                                                                                                                                                                                                                                                                                                                                                                                                                                                                                                                                     |                                                                                                                                                                                                 |      |  |  |  |  |  |  |  |
| Justifications and/or demonstrations of equivalency are required. Please refer to 19.15.17 NMAC for guidance.                                                                                                                                                                                                                                                                                                                                                                                                                                                                                                                                                                                                                     |                                                                                                                                                                                                 |      |  |  |  |  |  |  |  |
| Please check a box if one or more of the following is requested, if not leave blank:                                                                                                                                                                                                                                                                                                                                                                                                                                                                                                                                                                                                                                              |                                                                                                                                                                                                 |      |  |  |  |  |  |  |  |
| X Administrative approval(s): Requests must be submitted to the appropriate division district of the Santa Fe Environmental Bureau office for cons<br>(Fencing/BGT Liner)                                                                                                                                                                                                                                                                                                                                                                                                                                                                                                                                                         | X Administrative approval(s): Requests must be submitted to the appropriate division district of the Santa Fe Environmental Bureau office for consideration of approval.<br>(Fencing/BGT Liner) |      |  |  |  |  |  |  |  |
| Exception(s): Requests must be submitted to the Santa Fe Environmental Bureau office for consideration of approval.                                                                                                                                                                                                                                                                                                                                                                                                                                                                                                                                                                                                               |                                                                                                                                                                                                 |      |  |  |  |  |  |  |  |
| 10                                                                                                                                                                                                                                                                                                                                                                                                                                                                                                                                                                                                                                                                                                                                |                                                                                                                                                                                                 |      |  |  |  |  |  |  |  |
| Siting Criteria (regarding permitting): 19.15.17.10 NMAC<br>Instructions: The applicant must demonstrate compliance for each siting criteria below in the application. Recommendations of acceptable<br>source material are provided below. Requests regarding changes to certain siting criteria may require administrative approval from the<br>appropriate district office or may be considered an exception which must be submitted to the Santa Fe Environmental Bureau Office for<br>consideration of approval. Applicant must attach justification for request. Please refer to 19.15.17.10 NMAC for guidance. Siting criteria<br>does not apply to drying pads or above grade-tanks associated with a closed-loop system. |                                                                                                                                                                                                 |      |  |  |  |  |  |  |  |
| Ground water is less than 50 feet below the bottom of the temporary pit, permanent pit, or below-grade tank.<br>- NM Office of the State Engineer - iWATERS database search; USGS; Data obtained from nearby wells                                                                                                                                                                                                                                                                                                                                                                                                                                                                                                                | Yes                                                                                                                                                                                             | XNo  |  |  |  |  |  |  |  |
| Within 300 feet of a continuously flowing watercourse, or 200 feet of any other watercourse, lakebed, sinkhole, or playa lake (measured from the ordinary high-water mark).<br>- Topographic map; Visual inspection (certification) of the proposed site                                                                                                                                                                                                                                                                                                                                                                                                                                                                          | Yes                                                                                                                                                                                             | X No |  |  |  |  |  |  |  |
| Within 300 feet from a permanent residence, school, hospital, institution, or church in existence at the time of initial application.                                                                                                                                                                                                                                                                                                                                                                                                                                                                                                                                                                                             | Yes                                                                                                                                                                                             | XNo  |  |  |  |  |  |  |  |
| (Applies to temporary, emergency, or cavitation pits and below-grade tanks)                                                                                                                                                                                                                                                                                                                                                                                                                                                                                                                                                                                                                                                       |                                                                                                                                                                                                 |      |  |  |  |  |  |  |  |
| - Visual inspection (certification) of the proposed site; Aerial photo; Satellite image                                                                                                                                                                                                                                                                                                                                                                                                                                                                                                                                                                                                                                           |                                                                                                                                                                                                 |      |  |  |  |  |  |  |  |
| Within 1000 feet from a permanent residence, school, hospital, institution, or church in existence at the time of initial application.                                                                                                                                                                                                                                                                                                                                                                                                                                                                                                                                                                                            | Yes                                                                                                                                                                                             | No   |  |  |  |  |  |  |  |
| (Applied to permanent pits)                                                                                                                                                                                                                                                                                                                                                                                                                                                                                                                                                                                                                                                                                                       | XNA                                                                                                                                                                                             |      |  |  |  |  |  |  |  |
| - Visual inspection (certification) of the proposed site; Aerial photo; Satellite image                                                                                                                                                                                                                                                                                                                                                                                                                                                                                                                                                                                                                                           | <b>—</b>                                                                                                                                                                                        |      |  |  |  |  |  |  |  |
| Within 500 horizonal feet of a private, domestic fresh water well or spring that less than five households use for domestic or stock watering purposes, or within 1000 horizontal feet of any other fresh water well or spring, in existence at the time of initial application.                                                                                                                                                                                                                                                                                                                                                                                                                                                  | Yes                                                                                                                                                                                             | XNo  |  |  |  |  |  |  |  |
| - NM Office of the State Engineer - iWATERS database search; Visual inspection (certification) of the proposed site.                                                                                                                                                                                                                                                                                                                                                                                                                                                                                                                                                                                                              |                                                                                                                                                                                                 |      |  |  |  |  |  |  |  |
| Within incorporated municipal boundaries or within a defined municipal fresh water well field covered under a municipal ordinance<br>adopted pursuant to NMSA 1978, Section 3-27-3, as amended<br>- Written confirmation or verification from the municipality; Written approval obtained from the municipality                                                                                                                                                                                                                                                                                                                                                                                                                   | Yes                                                                                                                                                                                             | XNo  |  |  |  |  |  |  |  |
| <ul> <li>Within 500 feet of a wetland.</li> <li>US Fish and Wildlife Wetland Identification map; Topographic map; Visual inspection (certification) of the proposed site</li> </ul>                                                                                                                                                                                                                                                                                                                                                                                                                                                                                                                                               | Yes                                                                                                                                                                                             | XNo  |  |  |  |  |  |  |  |
| Within the area overlying a subsurface mine.<br>- Written confirmation or verification or map from the NM EMNRD - Mining and Mineral Division                                                                                                                                                                                                                                                                                                                                                                                                                                                                                                                                                                                     | Yes                                                                                                                                                                                             | XNo  |  |  |  |  |  |  |  |
| Within an unstable area.                                                                                                                                                                                                                                                                                                                                                                                                                                                                                                                                                                                                                                                                                                          | Yes                                                                                                                                                                                             | X No |  |  |  |  |  |  |  |
| - Engineering measures incorporated into the design; NM Bureau of Geology & Mineral Resources; USGS; NM Geological Society; Topographic map                                                                                                                                                                                                                                                                                                                                                                                                                                                                                                                                                                                       |                                                                                                                                                                                                 |      |  |  |  |  |  |  |  |
| Within a 100-year floodplain<br>- FEMA map                                                                                                                                                                                                                                                                                                                                                                                                                                                                                                                                                                                                                                                                                        | Yes                                                                                                                                                                                             | XNo  |  |  |  |  |  |  |  |