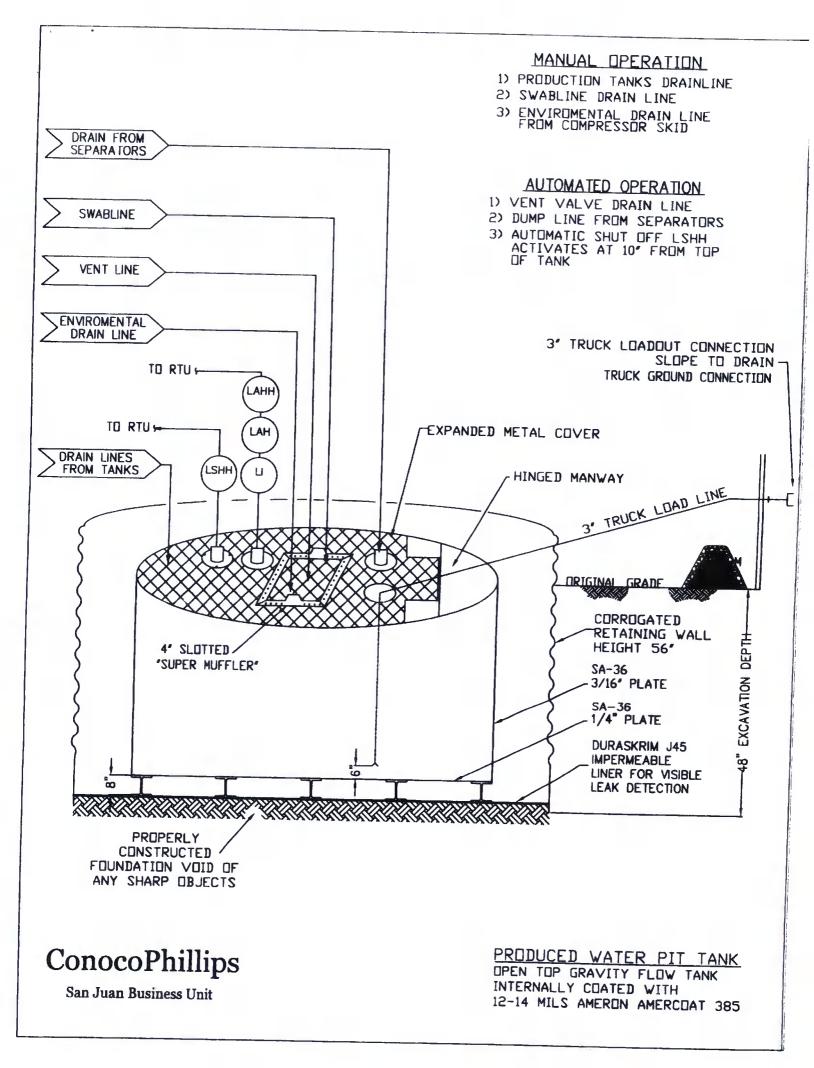

flexible LLDPE material manufactured by Raven Industries as J45BB. This product is a four layer reinforced laminated containing no adhesives. The outer layers consist of a high strength polyethylene film manufactured using virgin grade resins and stabilizers for UV resistance in exposed applications. The J45BB is reinforced with 1300 denier (minimum) tri-directional scrim reinforcement. It exceeds ASTMD3083 standard by 10%. J45BB has a warranty for 20 years from Raven Industries and is attached. It is typically used in Brine Pond, Oilfield Pit liner and other industrial applications. The manufacture specific sheet is attached and the design attached displays the proper installation of the liner.
- 11. The general specification for design and construction are attached in the BR document.



### PROPERTIES TEST METHOD J30BB J36BE **J45BE** Min. Roll Typical Roll Min. Roll Typical Roll Min. Roll Typical Roll Averages Averages Averages Averages Averages Averages Appearance Black/Black Black/Black Black/Black Thickness ASTM D 5199 27 mil 30 mil 32 mil 36 mil 40 mit 45 mil Weight Lbs Per MSF 126 lbs 140 lbs ASTM D 5261 151 lbs 168 lbs 189 lbs 210 lbs (oz/yd²) (18.14)(20.16)(21.74)(24.19)(27.21)(30.24)Construction \*\*Extrusion laminated with encapsulated tri-directional scrim reinforcement Ply Adhesion **ASTM D 413** 16 lbs 20 lbs 19 lbs 24 lbs 25 lbs 31 lbs 88 lbf MD 1" Tensile Strength 110 lbf MD 90 lbf MD **ASTM D 7003** 113 lbf MD 110 lbf MD 138 lbf MD 63 lbf DD 79 lbf DD 70 lbf DD 87 lbf DD 84 lbf DD 105 lbf DD 1" Tensile Elongation @ 550 MD 750 MD 550 MD **ASTM D 7003** 75