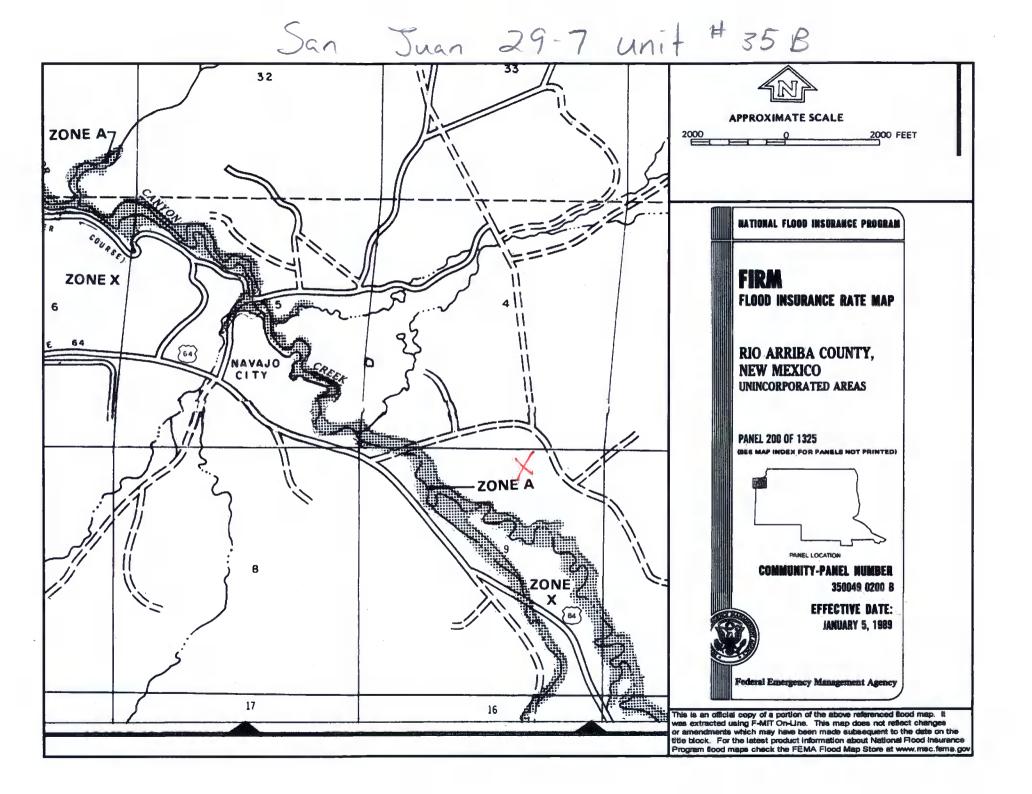

| 6 Eencing: Subsection D of 19.15.17.11 NMAC (Applies to permanent pit, temporary pits, and below-grade tanks)                                                                                                                                                                                                                                                                                                                                                                                                                                                                                                                                                                                                                     |                                                                                                                                                                                                 |      |  |  |  |  |  |  |  |
|-----------------------------------------------------------------------------------------------------------------------------------------------------------------------------------------------------------------------------------------------------------------------------------------------------------------------------------------------------------------------------------------------------------------------------------------------------------------------------------------------------------------------------------------------------------------------------------------------------------------------------------------------------------------------------------------------------------------------------------|-------------------------------------------------------------------------------------------------------------------------------------------------------------------------------------------------|------|--|--|--|--|--|--|--|
| Chain link, six feet in height, two strands of barbed wire at top (Required if located within 1000 feet of a permanent residence, school, hospital, institution or church)                                                                                                                                                                                                                                                                                                                                                                                                                                                                                                                                                        |                                                                                                                                                                                                 |      |  |  |  |  |  |  |  |
| Four foot height, four strands of barbed wire evenly spaced between one and four feet                                                                                                                                                                                                                                                                                                                                                                                                                                                                                                                                                                                                                                             |                                                                                                                                                                                                 |      |  |  |  |  |  |  |  |
| X Alternate. Please specify 4' hog wire fencing topped with two strands barbed wire.                                                                                                                                                                                                                                                                                                                                                                                                                                                                                                                                                                                                                                              |                                                                                                                                                                                                 |      |  |  |  |  |  |  |  |
| 7                                                                                                                                                                                                                                                                                                                                                                                                                                                                                                                                                                                                                                                                                                                                 |                                                                                                                                                                                                 |      |  |  |  |  |  |  |  |
| Netting:         Subsection E of 19.15.17.11 NMAC (Applies to permanent pits and permanent open top tanks)                                                                                                                                                                                                                                                                                                                                                                                                                                                                                                                                                                                                                        |                                                                                                                                                                                                 |      |  |  |  |  |  |  |  |
| X Screen Netting Other                                                                                                                                                                                                                                                                                                                                                                                                                                                                                                                                                                                                                                                                                                            |                                                                                                                                                                                                 |      |  |  |  |  |  |  |  |
| Monthly inspections (If netting or screening is not physically feasible)                                                                                                                                                                                                                                                                                                                                                                                                                                                                                                                                                                                                                                                          |                                                                                                                                                                                                 |      |  |  |  |  |  |  |  |
| 8                                                                                                                                                                                                                                                                                                                                                                                                                                                                                                                                                                                                                                                                                                                                 |                                                                                                                                                                                                 |      |  |  |  |  |  |  |  |
| Signs: Subsection C of 19.15.17.11 NMAC                                                                                                                                                                                                                                                                                                                                                                                                                                                                                                                                                                                                                                                                                           |                                                                                                                                                                                                 |      |  |  |  |  |  |  |  |
| 12" X 24", 2" lettering, providing Operator's name, site location, and emergency telephone numbers<br>X Signed in compliance with 19.15.3.103 NMAC                                                                                                                                                                                                                                                                                                                                                                                                                                                                                                                                                                                |                                                                                                                                                                                                 |      |  |  |  |  |  |  |  |
|                                                                                                                                                                                                                                                                                                                                                                                                                                                                                                                                                                                                                                                                                                                                   |                                                                                                                                                                                                 |      |  |  |  |  |  |  |  |
| 9<br>Administrative Approvals and Exceptions:                                                                                                                                                                                                                                                                                                                                                                                                                                                                                                                                                                                                                                                                                     |                                                                                                                                                                                                 |      |  |  |  |  |  |  |  |
| Justifications and/or demonstrations of equivalency are required. Please refer to 19.15.17 NMAC for guidance.                                                                                                                                                                                                                                                                                                                                                                                                                                                                                                                                                                                                                     |                                                                                                                                                                                                 |      |  |  |  |  |  |  |  |
| Please check a box if one or more of the following is requested, if not leave blank:                                                                                                                                                                                                                                                                                                                                                                                                                                                                                                                                                                                                                                              |                                                                                                                                                                                                 |      |  |  |  |  |  |  |  |
| X Administrative approval(s): Requests must be submitted to the appropriate division district of the Santa Fe Environmental Bureau office for cons<br>(Fencing/BGT Liner)                                                                                                                                                                                                                                                                                                                                                                                                                                                                                                                                                         | X Administrative approval(s): Requests must be submitted to the appropriate division district of the Santa Fe Environmental Bureau office for consideration of approval.<br>(Fencing/BGT Liner) |      |  |  |  |  |  |  |  |
| Exception(s): Requests must be submitted to the Santa Fe Environmental Bureau office for consideration of approval.                                                                                                                                                                                                                                                                                                                                                                                                                                                                                                                                                                                                               |                                                                                                                                                                                                 |      |  |  |  |  |  |  |  |
| 10                                                                                                                                                                                                                                                                                                                                                                                                                                                                                                                                                                                                                                                                                                                                |                                                                                                                                                                                                 |      |  |  |  |  |  |  |  |
| Siting Criteria (regarding permitting): 19.15.17.10 NMAC<br>Instructions: The applicant must demonstrate compliance for each siting criteria below in the application. Recommendations of acceptable<br>source material are provided below. Requests regarding changes to certain siting criteria may require administrative approval from the<br>appropriate district office or may be considered an exception which must be submitted to the Santa Fe Environmental Bureau Office for<br>consideration of approval. Applicant must attach justification for request. Please refer to 19.15.17.10 NMAC for guidance. Siting criteria<br>does not apply to drying pads or above grade-tanks associated with a closed-loop system. |                                                                                                                                                                                                 |      |  |  |  |  |  |  |  |
| Ground water is less than 50 feet below the bottom of the temporary pit, permanent pit, or below-grade tank.<br>- NM Office of the State Engineer - iWATERS database search; USGS; Data obtained from nearby wells                                                                                                                                                                                                                                                                                                                                                                                                                                                                                                                | Yes                                                                                                                                                                                             | XNo  |  |  |  |  |  |  |  |
| Within 300 feet of a continuously flowing watercourse, or 200 feet of any other watercourse, lakebed, sinkhole, or playa lake (measured from the ordinary high-water mark).<br>- Topographic map; Visual inspection (certification) of the proposed site                                                                                                                                                                                                                                                                                                                                                                                                                                                                          | Yes                                                                                                                                                                                             | X No |  |  |  |  |  |  |  |
| Within 300 feet from a permanent residence, school, hospital, institution, or church in existence at the time of initial application.                                                                                                                                                                                                                                                                                                                                                                                                                                                                                                                                                                                             | Yes                                                                                                                                                                                             | XNo  |  |  |  |  |  |  |  |
| (Applies to temporary, emergency, or cavitation pits and below-grade tanks)                                                                                                                                                                                                                                                                                                                                                                                                                                                                                                                                                                                                                                                       |                                                                                                                                                                                                 |      |  |  |  |  |  |  |  |
| - Visual inspection (certification) of the proposed site; Aerial photo; Satellite image                                                                                                                                                                                                                                                                                                                                                                                                                                                                                                                                                                                                                                           |                                                                                                                                                                                                 |      |  |  |  |  |  |  |  |
| Within 1000 feet from a permanent residence, school, hospital, institution, or church in existence at the time of initial application.                                                                                                                                                                                                                                                                                                                                                                                                                                                                                                                                                                                            | Yes                                                                                                                                                                                             | No   |  |  |  |  |  |  |  |
| (Applied to permanent pits)                                                                                                                                                                                                                                                                                                                                                                                                                                                                                                                                                                                                                                                                                                       | XNA                                                                                                                                                                                             |      |  |  |  |  |  |  |  |
| - Visual inspection (certification) of the proposed site; Aerial photo; Satellite image                                                                                                                                                                                                                                                                                                                                                                                                                                                                                                                                                                                                                                           | <b>—</b>                                                                                                                                                                                        |      |  |  |  |  |  |  |  |
| Within 500 horizonal feet of a private, domestic fresh water well or spring that less than five households use for domestic or stock watering purposes, or within 1000 horizontal feet of any other fresh water well or spring, in existence at the time of initial application.                                                                                                                                                                                                                                                                                                                                                                                                                                                  | Yes                                                                                                                                                                                             | XNo  |  |  |  |  |  |  |  |
| - NM Office of the State Engineer - iWATERS database search; Visual inspection (certification) of the proposed site.                                                                                                                                                                                                                                                                                                                                                                                                                                                                                                                                                                                                              |                                                                                                                                                                                                 |      |  |  |  |  |  |  |  |
| Within incorporated municipal boundaries or within a defined municipal fresh water well field covered under a municipal ordinance<br>adopted pursuant to NMSA 1978, Section 3-27-3, as amended<br>- Written confirmation or verification from the municipality; Written approval obtained from the municipality                                                                                                                                                                                                                                                                                                                                                                                                                   | Yes                                                                                                                                                                                             | XNo  |  |  |  |  |  |  |  |
| <ul> <li>Within 500 feet of a wetland.</li> <li>US Fish and Wildlife Wetland Identification map; Topographic map; Visual inspection (certification) of the proposed site</li> </ul>                                                                                                                                                                                                                                                                                                                                                                                                                                                                                                                                               | Yes                                                                                                                                                                                             | XNo  |  |  |  |  |  |  |  |
| Within the area overlying a subsurface mine.<br>- Written confirmation or verification or map from the NM EMNRD - Mining and Mineral Division                                                                                                                                                                                                                                                                                                                                                                                                                                                                                                                                                                                     | Yes                                                                                                                                                                                             | XNo  |  |  |  |  |  |  |  |
| Within an unstable area.                                                                                                                                                                                                                                                                                                                                                                                                                                                                                                                                                                                                                                                                                                          | Yes                                                                                                                                                                                             | X No |  |  |  |  |  |  |  |
| - Engineering measures incorporated into the design; NM Bureau of Geology & Mineral Resources; USGS; NM Geological Society; Topographic map                                                                                                                                                                                                                                                                                                                                                                                                                                                                                                                                                                                       |                                                                                                                                                                                                 |      |  |  |  |  |  |  |  |
| Within a 100-year floodplain<br>- FEMA map                                                                                                                                                                                                                                                                                                                                                                                                                                                                                                                                                                                                                                                                                        | Yes                                                                                                                                                                                             | XNo  |  |  |  |  |  |  |  |