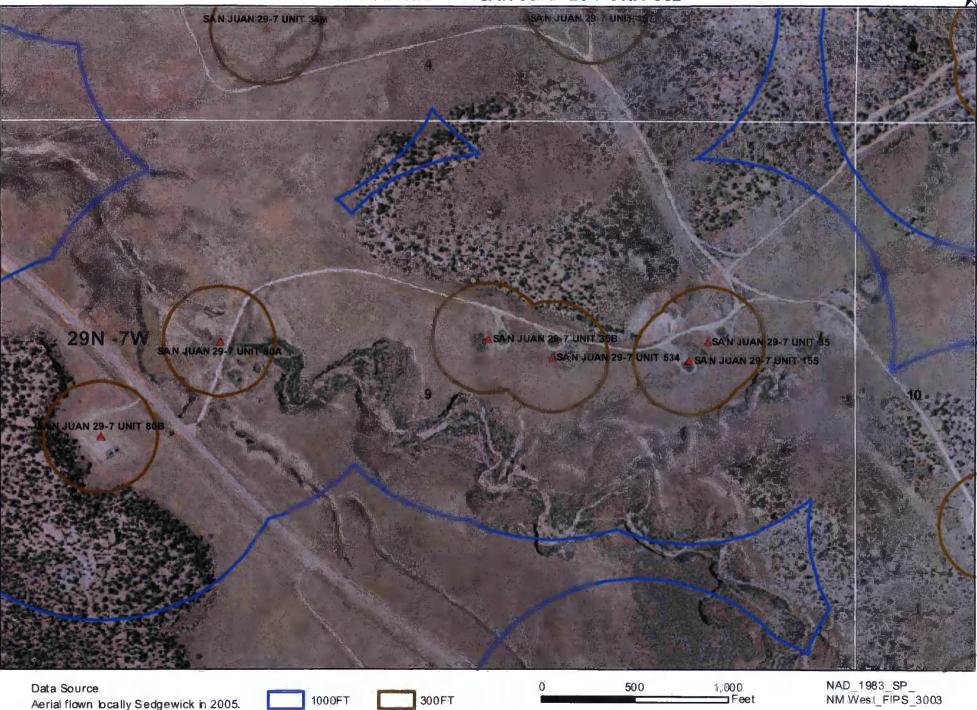

| 6 Eencing: Subsection D of 19.15.17.11 NMAC (Applies to permanent pit, temporary pits, and below-grade tanks)                                                                                                                                                                                                                                                                                                                                                                                                                                                                                                                                                                                                                     |                                                                                                                                                                                                 |      |  |  |  |  |  |  |  |
|-----------------------------------------------------------------------------------------------------------------------------------------------------------------------------------------------------------------------------------------------------------------------------------------------------------------------------------------------------------------------------------------------------------------------------------------------------------------------------------------------------------------------------------------------------------------------------------------------------------------------------------------------------------------------------------------------------------------------------------|-------------------------------------------------------------------------------------------------------------------------------------------------------------------------------------------------|------|--|--|--|--|--|--|--|
| Chain link, six feet in height, two strands of barbed wire at top (Required if located within 1000 feet of a permanent residence, school, hospital, institution or church)                                                                                                                                                                                                                                                                                                                                                                                                                                                                                                                                                        |                                                                                                                                                                                                 |      |  |  |  |  |  |  |  |
| Four foot height, four strands of barbed wire evenly spaced between one and four feet                                                                                                                                                                                                                                                                                                                                                                                                                                                                                                                                                                                                                                             |                                                                                                                                                                                                 |      |  |  |  |  |  |  |  |
| X Alternate. Please specify 4' hog wire fencing topped with two strands barbed wire.                                                                                                                                                                                                                                                                                                                                                                                                                                                                                                                                                                                                                                              |                                                                                                                                                                                                 |      |  |  |  |  |  |  |  |
| 7                                                                                                                                                                                                                                                                                                                                                                                                                                                                                                                                                                                                                                                                                                                                 |                                                                                                                                                                                                 |      |  |  |  |  |  |  |  |
| Netting:         Subsection E of 19.15.17.11 NMAC (Applies to permanent pits and permanent open top tanks)                                                                                                                                                                                                                                                                                                                                                                                                                                                                                                                                                                                                                        |                                                                                                                                                                                                 |      |  |  |  |  |  |  |  |
| X Screen Netting Other                                                                                                                                                                                                                                                                                                                                                                                                                                                                                                                                                                                                                                                                                                            |                                                                                                                                                                                                 |      |  |  |  |  |  |  |  |
| Monthly inspections (If netting or screening is not physically feasible)                                                                                                                                                                                                                                                                                                                                                                                                                                                                                                                                                                                                                                                          |                                                                                                                                                                                                 |      |  |  |  |  |  |  |  |
| 8                                                                                                                                                                                                                                                                                                                                                                                                                                                                                                                                                                                                                                                                                                                                 |                                                                                                                                                                                                 |      |  |  |  |  |  |  |  |
| Signs: Subsection C of 19.15.17.11 NMAC                                                                                                                                                                                                                                                                                                                                                                                                                                                                                                                                                                                                                                                                                           |                                                                                                                                                                                                 |      |  |  |  |  |  |  |  |
| 12" X 24", 2" lettering, providing Operator's name, site location, and emergency telephone numbers<br>X Signed in compliance with 19.15.3.103 NMAC                                                                                                                                                                                                                                                                                                                                                                                                                                                                                                                                                                                |                                                                                                                                                                                                 |      |  |  |  |  |  |  |  |
|                                                                                                                                                                                                                                                                                                                                                                                                                                                                                                                                                                                                                                                                                                                                   |                                                                                                                                                                                                 |      |  |  |  |  |  |  |  |
| 9<br>Administrative Approvals and Exceptions:                                                                                                                                                                                                                                                                                                                                                                                                                                                                                                                                                                                                                                                                                     |                                                                                                                                                                                                 |      |  |  |  |  |  |  |  |
| Justifications and/or demonstrations of equivalency are required. Please refer to 19.15.17 NMAC for guidance.                                                                                                                                                                                                                                                                                                                                                                                                                                                                                                                                                                                                                     |                                                                                                                                                                                                 |      |  |  |  |  |  |  |  |
| Please check a box if one or more of the following is requested, if not leave blank:                                                                                                                                                                                                                                                                                                                                                                                                                                                                                                                                                                                                                                              |                                                                                                                                                                                                 |      |  |  |  |  |  |  |  |
| X Administrative approval(s): Requests must be submitted to the appropriate division district of the Santa Fe Environmental Bureau office for cons<br>(Fencing/BGT Liner)                                                                                                                                                                                                                                                                                                                                                                                                                                                                                                                                                         | X Administrative approval(s): Requests must be submitted to the appropriate division district of the Santa Fe Environmental Bureau office for consideration of approval.<br>(Fencing/BGT Liner) |      |  |  |  |  |  |  |  |
| Exception(s): Requests must be submitted to the Santa Fe Environmental Bureau office for consideration of approval.                                                                                                                                                                                                                                                                                                                                                                                                                                                                                                                                                                                                               |                                                                                                                                                                                                 |      |  |  |  |  |  |  |  |
| 10                                                                                                                                                                                                                                                                                                                                                                                                                                                                                                                                                                                                                                                                                                                                |                                                                                                                                                                                                 |      |  |  |  |  |  |  |  |
| Siting Criteria (regarding permitting): 19.15.17.10 NMAC<br>Instructions: The applicant must demonstrate compliance for each siting criteria below in the application. Recommendations of acceptable<br>source material are provided below. Requests regarding changes to certain siting criteria may require administrative approval from the<br>appropriate district office or may be considered an exception which must be submitted to the Santa Fe Environmental Bureau Office for<br>consideration of approval. Applicant must attach justification for request. Please refer to 19.15.17.10 NMAC for guidance. Siting criteria<br>does not apply to drying pads or above grade-tanks associated with a closed-loop system. |                                                                                                                                                                                                 |      |  |  |  |  |  |  |  |
| Ground water is less than 50 feet below the bottom of the temporary pit, permanent pit, or below-grade tank.<br>- NM Office of the State Engineer - iWATERS database search; USGS; Data obtained from nearby wells                                                                                                                                                                                                                                                                                                                                                                                                                                                                                                                | Yes                                                                                                                                                                                             | XNo  |  |  |  |  |  |  |  |
| Within 300 feet of a continuously flowing watercourse, or 200 feet of any other watercourse, lakebed, sinkhole, or playa lake (measured from the ordinary high-water mark).<br>- Topographic map; Visual inspection (certification) of the proposed site                                                                                                                                                                                                                                                                                                                                                                                                                                                                          | Yes                                                                                                                                                                                             | X No |  |  |  |  |  |  |  |
| Within 300 feet from a permanent residence, school, hospital, institution, or church in existence at the time of initial application.                                                                                                                                                                                                                                                                                                                                                                                                                                                                                                                                                                                             | Yes                                                                                                                                                                                             | XNo  |  |  |  |  |  |  |  |
| (Applies to temporary, emergency, or cavitation pits and below-grade tanks)                                                                                                                                                                                                                                                                                                                                                                                                                                                                                                                                                                                                                                                       |                                                                                                                                                                                                 |      |  |  |  |  |  |  |  |
| - Visual inspection (certification) of the proposed site; Aerial photo; Satellite image                                                                                                                                                                                                                                                                                                                                                                                                                                                                                                                                                                                                                                           |                                                                                                                                                                                                 |      |  |  |  |  |  |  |  |
| Within 1000 feet from a permanent residence, school, hospital, institution, or church in existence at the time of initial application.                                                                                                                                                                                                                                                                                                                                                                                                                                                                                                                                                                                            | Yes                                                                                                                                                                                             | No   |  |  |  |  |  |  |  |
| (Applied to permanent pits)                                                                                                                                                                                                                                                                                                                                                                                                                                                                                                                                                                                                                                                                                                       | XNA                                                                                                                                                                                             |      |  |  |  |  |  |  |  |
| - Visual inspection (certification) of the proposed site; Aerial photo; Satellite image                                                                                                                                                                                                                                                                                                                                                                                                                                                                                                                                                                                                                                           | <b>—</b>                                                                                                                                                                                        |      |  |  |  |  |  |  |  |
| Within 500 horizonal feet of a private, domestic fresh water well or spring that less than five households use for domestic or stock watering purposes, or within 1000 horizontal feet of any other fresh water well or spring, in existence at the time of initial application.                                                                                                                                                                                                                                                                                                                                                                                                                                                  | Yes                                                                                                                                                                                             | XNo  |  |  |  |  |  |  |  |
| - NM Office of the State Engineer - iWATERS database search; Visual inspection (certification) of the proposed site.                                                                                                                                                                                                                                                                                                                                                                                                                                                                                                                                                                                                              |                                                                                                                                                                                                 |      |  |  |  |  |  |  |  |
| Within incorporated municipal boundaries or within a defined municipal fresh water well field covered under a municipal ordinance<br>adopted pursuant to NMSA 1978, Section 3-27-3, as amended<br>- Written confirmation or verification from the municipality; Written approval obtained from the municipality                                                                                                                                                                                                                                                                                                                                                                                                                   | Yes                                                                                                                                                                                             | XNo  |  |  |  |  |  |  |  |
| <ul> <li>Within 500 feet of a wetland.</li> <li>US Fish and Wildlife Wetland Identification map; Topographic map; Visual inspection (certification) of the proposed site</li> </ul>                                                                                                                                                                                                                                                                                                                                                                                                                                                                                                                                               | Yes                                                                                                                                                                                             | XNo  |  |  |  |  |  |  |  |
| Within the area overlying a subsurface mine.<br>- Written confirmation or verification or map from the NM EMNRD - Mining and Mineral Division                                                                                                                                                                                                                                                                                                                                                                                                                                                                                                                                                                                     | Yes                                                                                                                                                                                             | XNo  |  |  |  |  |  |  |  |
| Within an unstable area.                                                                                                                                                                                                                                                                                                                                                                                                                                                                                                                                                                                                                                                                                                          | Yes                                                                                                                                                                                             | X No |  |  |  |  |  |  |  |
| - Engineering measures incorporated into the design; NM Bureau of Geology & Mineral Resources; USGS; NM Geological Society; Topographic map                                                                                                                                                                                                                                                                                                                                                                                                                                                                                                                                                                                       |                                                                                                                                                                                                 |      |  |  |  |  |  |  |  |
| Within a 100-year floodplain<br>- FEMA map                                                                                                                                                                                                                                                                                                                                                                                                                                                                                                                                                                                                                                                                                        | Yes                                                                                                                                                                                             | XNo  |  |  |  |  |  |  |  |