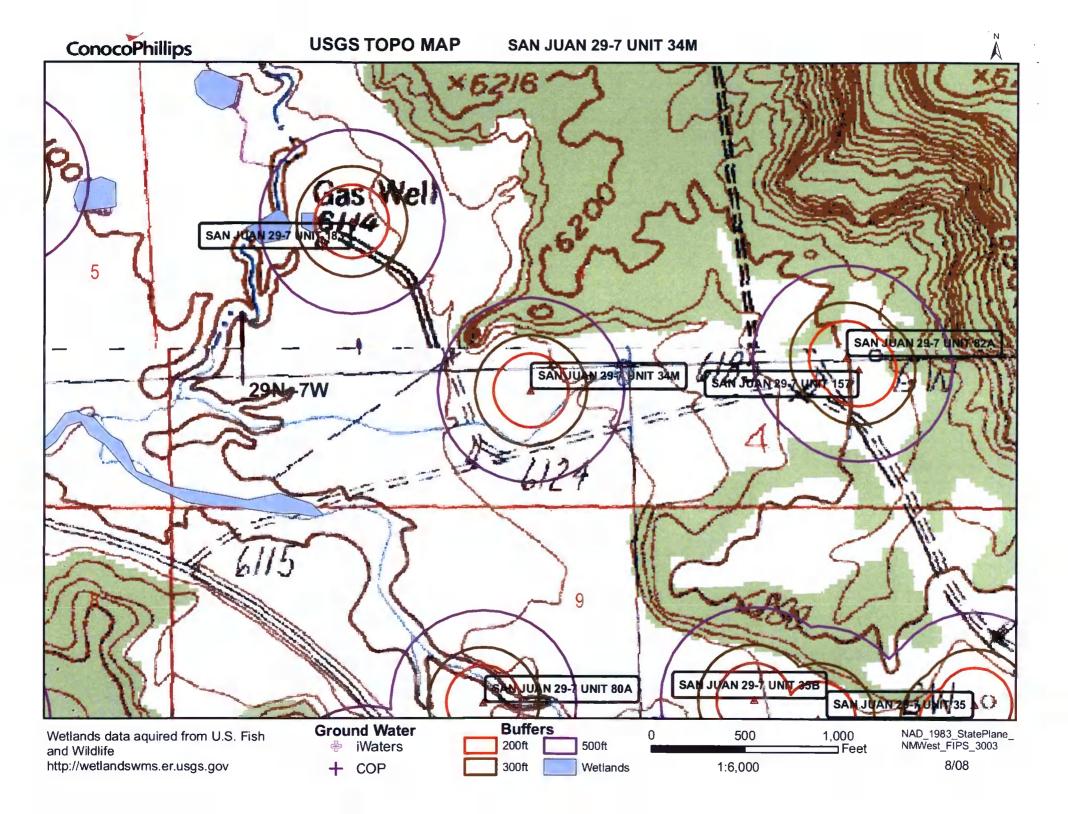

| 1                                                                                                                                                                                                                                                                                                                                                                    |
|----------------------------------------------------------------------------------------------------------------------------------------------------------------------------------------------------------------------------------------------------------------------------------------------------------------------------------------------------------------------|
| Operator: Burlington Resources Oil & Gas Company, LP OGRID#: 14538                                                                                                                                                                                                                                                                                                   |
| Address: PO Box 4289, Farmington, NM 87499                                                                                                                                                                                                                                                                                                                           |
| Facility or well name: SAN JUAN 29-7 UNIT 34M                                                                                                                                                                                                                                                                                                                        |
| API Number: OCD Permit Number:                                                                                                                                                                                                                                                                                                                                       |
| U/L or Qtr/Qtr: N Section: 4 Township: 29N Range: 7W County: Rio Arriba                                                                                                                                                                                                                                                                                              |
| Center of Proposed Design: Latitude: 36.7494°N Longitude: -107.57803°W NAD: X 1927 1983                                                                                                                                                                                                                                                                              |
| Surface Owner: Federal State X Private Tribal Trust or Indian Allotment                                                                                                                                                                                                                                                                                              |
| Pit: Subsection F or G of 19.15.17.11 NMAC  Temporary: Drilling Workover Permanent Emergency Cavitation P&A Lined Unlined Liner type: Thickness mil LLDPE HDPE PVC Other String-Reinforced Liner Seams: Welded Factory Other Volume: bbl Dimensions L x W x D                                                                                                        |
| Closed-loop System: Subsection H of 19.15.17.11 NMAC  Type of Operation: P&A Drilling a new well Workover or Drilling (Applies to activities which require prior approval of a permit or notice of intent)  Drying Pad Above Ground Steel Tanks Haul-off Bins Other  Lined Unlined Liner type: Thickness mil LLDPE HDPE PVD Other  Liner Seams: Welded Factory Other |
| X   Below-grade tank:   Subsection I of 19.15.17.11 NMAC     Volume:   120                                                                                                                                                                                                                                                                                           |
| 5 Alternative Method:                                                                                                                                                                                                                                                                                                                                                |

Submittal of an exception request is required. Exceptions must be submitted to the Santa Fe Environmental Bureau office for consideration of approval.

| Fencing: Subsection D of 19.15.17.11 NMAC (Applies to permanent pit, temporary pits, and below-grade tanks)  Chain link, six feet in height, two strands of barbed wire at top (Required if located within 1000 feet of a permanent residence, school, hospital, institution or church)  [Four foot height, four strands of barbed wire evenly spaced between one and four feet  X Alternate. Please specify 4' hog wire fencing topped with two strands barbed wire.  Netting: Subsection E of 19.15.17.11 NMAC (Applies to permanent pits and permanent open top tanks)                                                                                                                                          |         |      |  |  |  |  |  |  |  |  |
|--------------------------------------------------------------------------------------------------------------------------------------------------------------------------------------------------------------------------------------------------------------------------------------------------------------------------------------------------------------------------------------------------------------------------------------------------------------------------------------------------------------------------------------------------------------------------------------------------------------------------------------------------------------------------------------------------------------------|---------|------|--|--|--|--|--|--|--|--|
| X Screen Netting Other  Monthly inspections (If netting or screening is not physically feasible)                                                                                                                                                                                                                                                                                                                                                                                                                                                                                                                                                                                                                   |         |      |  |  |  |  |  |  |  |  |
| Signs: Subsection C of 19.15.17.11 NMAC  12" X 24", 2" lettering, providing Operator's name, site location, and emergency telephone numbers  X Signed in compliance with 19.15.3.103 NMAC                                                                                                                                                                                                                                                                                                                                                                                                                                                                                                                          |         |      |  |  |  |  |  |  |  |  |
| Administrative Approvals and Exceptions: Justifications and/or demonstrations of equivalency are required. Please refer to 19.15.17 NMAC for guidance.  Please check a box if one or more of the following is requested, if not leave blank:  X Administrative approval(s): Requests must be submitted to the appropriate division district of the Santa Fe Environmental Bureau office for consideration of approval.  (Fencing/BGT Liner)  Exception(s): Requests must be submitted to the Santa Fe Environmental Bureau office for consideration of approval.                                                                                                                                                   |         |      |  |  |  |  |  |  |  |  |
| Siting Criteria (regarding permitting): 19.15.17.10 NMAC Instructions: The applicant must demonstrate compliance for each siting criteria below in the application. Recommendations of acceptable source material are provided below. Requests regarding changes to certain siting criteria may require administrative approval from the appropriate district office or may be considered an exception which must be submitted to the Santa Fe Environmental Bureau Office for consideration of approval. Applicant must attach justification for request. Please refer to 19.15.17.10 NMAC for guidance. Siting criteria does not apply to drying pads or above grade-tanks associated with a closed-loop system. |         |      |  |  |  |  |  |  |  |  |
| Ground water is less than 50 feet below the bottom of the temporary pit, permanent pit, or below-grade tank.  NM Office of the State Engineer - iWATERS database search; USGS; Data obtained from nearby wells                                                                                                                                                                                                                                                                                                                                                                                                                                                                                                     | Yes     | XNo  |  |  |  |  |  |  |  |  |
| Within 300 feet of a continuously flowing watercourse, or 200 feet of any other watercourse, lakebed, sinkhole, or playa lake (measured from the ordinary high-water mark).  - Topographic map; Visual inspection (certification) of the proposed site                                                                                                                                                                                                                                                                                                                                                                                                                                                             | Yes     | XNo  |  |  |  |  |  |  |  |  |
| Within 300 feet from a permanent residence, school, hospital, institution, or church in existence at the time of initial application.                                                                                                                                                                                                                                                                                                                                                                                                                                                                                                                                                                              | Yes     | XNo  |  |  |  |  |  |  |  |  |
| (Applies to temporary, emergency, or cavitation pits and below-grade tanks) - Visual inspection (certification) of the proposed site; Aerial photo; Satellite image                                                                                                                                                                                                                                                                                                                                                                                                                                                                                                                                                | □NA     |      |  |  |  |  |  |  |  |  |
| Within 1000 feet from a permanent residence, school, hospital, institution, or church in existence at the time of initial application.  (Applied to permanent pits)  - Visual inspection (certification) of the proposed site; Aerial photo; Satellite image                                                                                                                                                                                                                                                                                                                                                                                                                                                       | Yes XNA | No   |  |  |  |  |  |  |  |  |
| Within 500 horizonal feet of a private, domestic fresh water well or spring that less than five households use for domestic or stock watering purposes, or within 1000 horizontal feet of any other fresh water well or spring, in existence at the time of initial application.                                                                                                                                                                                                                                                                                                                                                                                                                                   | Yes     | XNo  |  |  |  |  |  |  |  |  |
| - NM Office of the State Engineer - iWATERS database search; Visual inspection (certification) of the proposed site.  Within incorporated municipal boundaries or within a defined municipal fresh water well field covered under a municipal ordinance adopted pursuant to NMSA 1978, Section 3-27-3, as amended  Written confirmation or verification from the municipality. Written approved obtained from the municipality.                                                                                                                                                                                                                                                                                    | Yes     | XNo  |  |  |  |  |  |  |  |  |
| <ul> <li>Written confirmation or verification from the municipality; Written approval obtained from the municipality</li> <li>Within 500 feet of a wetland.</li> <li>US Fish and Wildlife Wetland Identification map; Topographic map; Visual inspection (certification) of the proposed site</li> </ul>                                                                                                                                                                                                                                                                                                                                                                                                           | Yes     | XNo  |  |  |  |  |  |  |  |  |
| Written confirmation or verification or map from the NM EMNRD - Mining and Mineral Division                                                                                                                                                                                                                                                                                                                                                                                                                                                                                                                                                                                                                        | Yes     | X No |  |  |  |  |  |  |  |  |
| Within an unstable area.  - Engineering measures incorporated into the design; NM Bureau of Geology & Mineral Resources; USGS: NM Geological Society; Topographic map                                                                                                                                                                                                                                                                                                                                                                                                                                                                                                                                              | Yes     | X No |  |  |  |  |  |  |  |  |
| Within a 100-year floodplain - FEMA map                                                                                                                                                                                                                                                                                                                                                                                                                                                                                                                                                                                                                                                                            | Yes     | XNo  |  |  |  |  |  |  |  |  |