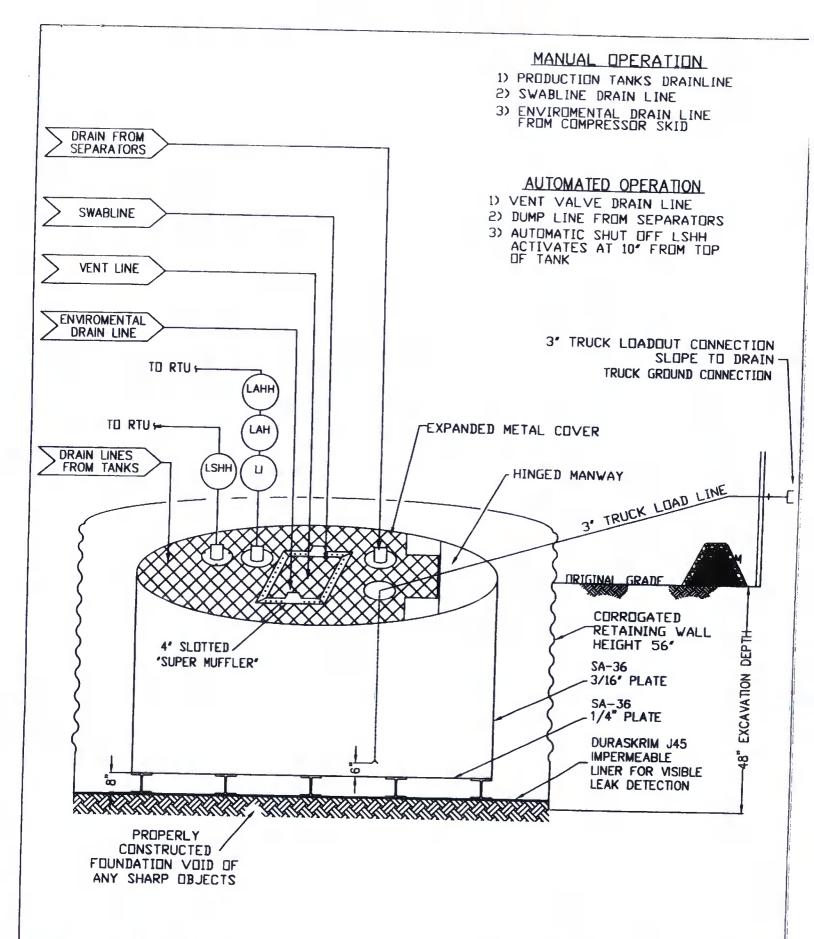

| 1                                                                                                                                                                                                                                                                                                                                                                    |
|----------------------------------------------------------------------------------------------------------------------------------------------------------------------------------------------------------------------------------------------------------------------------------------------------------------------------------------------------------------------|
| Operator: Burlington Resources Oil & Gas Company, LP OGRID#: 14538                                                                                                                                                                                                                                                                                                   |
| Address: PO Box 4289, Farmington, NM 87499                                                                                                                                                                                                                                                                                                                           |
| Facility or well name: SAN JUAN 29-7 UNIT 34M                                                                                                                                                                                                                                                                                                                        |
| API Number: OCD Permit Number:                                                                                                                                                                                                                                                                                                                                       |
| U/L or Qtr/Qtr: N Section: 4 Township: 29N Range: 7W County: Rio Arriba                                                                                                                                                                                                                                                                                              |
| Center of Proposed Design: Latitude: 36.7494°N Longitude: -107.57803°W NAD: X 1927 1983                                                                                                                                                                                                                                                                              |
| Surface Owner: Federal State X Private Tribal Trust or Indian Allotment                                                                                                                                                                                                                                                                                              |
| Pit: Subsection F or G of 19.15.17.11 NMAC  Temporary: Drilling Workover Permanent Emergency Cavitation P&A Lined Unlined Liner type: Thickness mil LLDPE HDPE PVC Other String-Reinforced Liner Seams: Welded Factory Other Volume: bbl Dimensions L x W x D                                                                                                        |
| Closed-loop System: Subsection H of 19.15.17.11 NMAC  Type of Operation: P&A Drilling a new well Workover or Drilling (Applies to activities which require prior approval of a permit or notice of intent)  Drying Pad Above Ground Steel Tanks Haul-off Bins Other  Lined Unlined Liner type: Thickness mil LLDPE HDPE PVD Other  Liner Seams: Welded Factory Other |
| X   Below-grade tank:   Subsection I of 19.15.17.11 NMAC     Volume:   120                                                                                                                                                                                                                                                                                           |
| 5 Alternative Method:                                                                                                                                                                                                                                                                                                                                                |