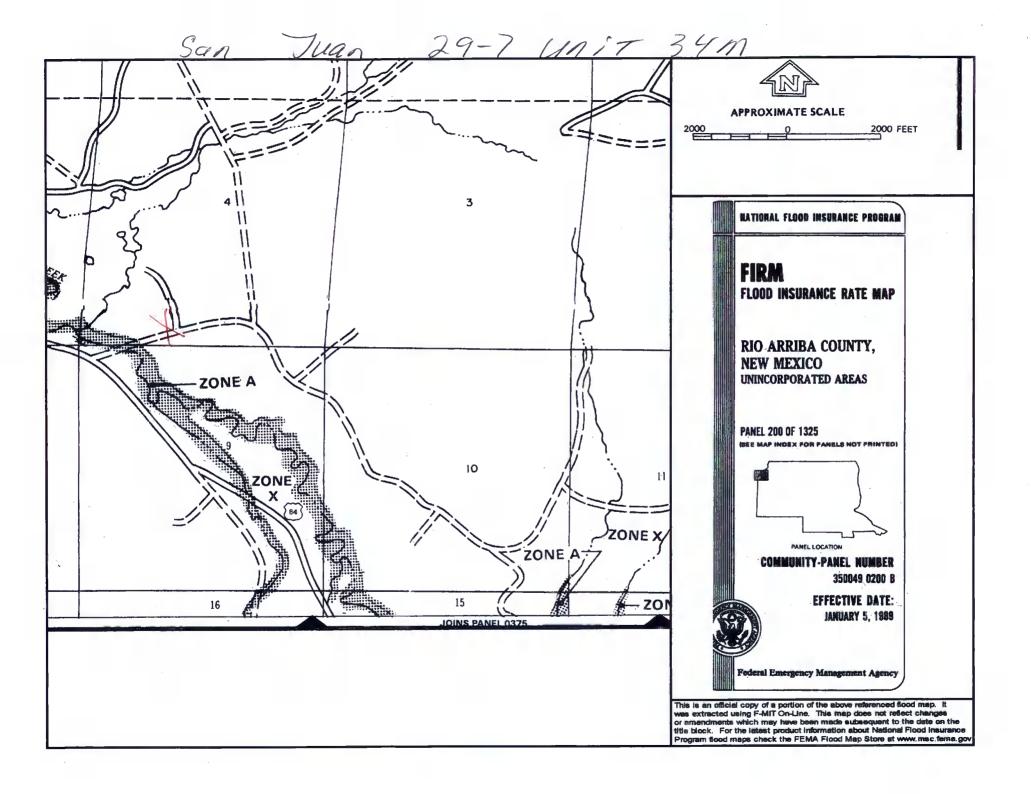

| 1                                                                                                                                                                                                                                                                                                                                                                    |
|----------------------------------------------------------------------------------------------------------------------------------------------------------------------------------------------------------------------------------------------------------------------------------------------------------------------------------------------------------------------|
| Operator: Burlington Resources Oil & Gas Company, LP OGRID#: 14538                                                                                                                                                                                                                                                                                                   |
| Address: PO Box 4289, Farmington, NM 87499                                                                                                                                                                                                                                                                                                                           |
| Facility or well name: SAN JUAN 29-7 UNIT 34M                                                                                                                                                                                                                                                                                                                        |
| API Number: OCD Permit Number:                                                                                                                                                                                                                                                                                                                                       |
| U/L or Qtr/Qtr: N Section: 4 Township: 29N Range: 7W County: Rio Arriba                                                                                                                                                                                                                                                                                              |
| Center of Proposed Design: Latitude: 36.7494°N Longitude: -107.57803°W NAD: X 1927 1983                                                                                                                                                                                                                                                                              |
| Surface Owner: Federal State X Private Tribal Trust or Indian Allotment                                                                                                                                                                                                                                                                                              |
| Pit: Subsection F or G of 19.15.17.11 NMAC  Temporary: Drilling Workover Permanent Emergency Cavitation P&A Lined Unlined Liner type: Thickness mil LLDPE HDPE PVC Other String-Reinforced Liner Seams: Welded Factory Other Volume: bbl Dimensions L x W x D                                                                                                        |
| Closed-loop System: Subsection H of 19.15.17.11 NMAC  Type of Operation: P&A Drilling a new well Workover or Drilling (Applies to activities which require prior approval of a permit or notice of intent)  Drying Pad Above Ground Steel Tanks Haul-off Bins Other  Lined Unlined Liner type: Thickness mil LLDPE HDPE PVD Other  Liner Seams: Welded Factory Other |
| X   Below-grade tank:   Subsection I of 19.15.17.11 NMAC     Volume:   120                                                                                                                                                                                                                                                                                           |
| 5 Alternative Method:                                                                                                                                                                                                                                                                                                                                                |

Submittal of an exception request is required. Exceptions must be submitted to the Santa Fe Environmental Bureau office for consideration of approval.

| Fencing: Subsection D of 19.15.17.11 NMAC (Applies to permanent pit, temporary pits, and below-grade tanks)  Chain link, six feet in height, two strands of barbed wire at top (Required if located within 1000 feet of a permanent residence, school, hospital, institution or church)  [Four foot height, four strands of barbed wire evenly spaced between one and four feet  X Alternate. Please specify 4' hog wire fencing topped with two strands barbed wire.  Netting: Subsection E of 19.15.17.11 NMAC (Applies to permanent pits and permanent open top tanks)                                                                                                                                          |         |      |  |  |  |  |  |  |  |  |
|--------------------------------------------------------------------------------------------------------------------------------------------------------------------------------------------------------------------------------------------------------------------------------------------------------------------------------------------------------------------------------------------------------------------------------------------------------------------------------------------------------------------------------------------------------------------------------------------------------------------------------------------------------------------------------------------------------------------|---------|------|--|--|--|--|--|--|--|--|
| X Screen Netting Other  Monthly inspections (If netting or screening is not physically feasible)                                                                                                                                                                                                                                                                                                                                                                                                                                                                                                                                                                                                                   |         |      |  |  |  |  |  |  |  |  |
| Signs: Subsection C of 19.15.17.11 NMAC  12" X 24", 2" lettering, providing Operator's name, site location, and emergency telephone numbers  X Signed in compliance with 19.15.3.103 NMAC                                                                                                                                                                                                                                                                                                                                                                                                                                                                                                                          |         |      |  |  |  |  |  |  |  |  |
| Administrative Approvals and Exceptions: Justifications and/or demonstrations of equivalency are required. Please refer to 19.15.17 NMAC for guidance.  Please check a box if one or more of the following is requested, if not leave blank:  X Administrative approval(s): Requests must be submitted to the appropriate division district of the Santa Fe Environmental Bureau office for consideration of approval.  (Fencing/BGT Liner)  Exception(s): Requests must be submitted to the Santa Fe Environmental Bureau office for consideration of approval.                                                                                                                                                   |         |      |  |  |  |  |  |  |  |  |
| Siting Criteria (regarding permitting): 19.15.17.10 NMAC Instructions: The applicant must demonstrate compliance for each siting criteria below in the application. Recommendations of acceptable source material are provided below. Requests regarding changes to certain siting criteria may require administrative approval from the appropriate district office or may be considered an exception which must be submitted to the Santa Fe Environmental Bureau Office for consideration of approval. Applicant must attach justification for request. Please refer to 19.15.17.10 NMAC for guidance. Siting criteria does not apply to drying pads or above grade-tanks associated with a closed-loop system. |         |      |  |  |  |  |  |  |  |  |
| Ground water is less than 50 feet below the bottom of the temporary pit, permanent pit, or below-grade tank.  NM Office of the State Engineer - iWATERS database search; USGS; Data obtained from nearby wells                                                                                                                                                                                                                                                                                                                                                                                                                                                                                                     | Yes     | XNo  |  |  |  |  |  |  |  |  |
| Within 300 feet of a continuously flowing watercourse, or 200 feet of any other watercourse, lakebed, sinkhole, or playa lake (measured from the ordinary high-water mark).  - Topographic map; Visual inspection (certification) of the proposed site                                                                                                                                                                                                                                                                                                                                                                                                                                                             | Yes     | XNo  |  |  |  |  |  |  |  |  |
| Within 300 feet from a permanent residence, school, hospital, institution, or church in existence at the time of initial application.                                                                                                                                                                                                                                                                                                                                                                                                                                                                                                                                                                              | Yes     | XNo  |  |  |  |  |  |  |  |  |
| (Applies to temporary, emergency, or cavitation pits and below-grade tanks) - Visual inspection (certification) of the proposed site; Aerial photo; Satellite image                                                                                                                                                                                                                                                                                                                                                                                                                                                                                                                                                | □NA     |      |  |  |  |  |  |  |  |  |
| Within 1000 feet from a permanent residence, school, hospital, institution, or church in existence at the time of initial application.  (Applied to permanent pits)  - Visual inspection (certification) of the proposed site; Aerial photo; Satellite image                                                                                                                                                                                                                                                                                                                                                                                                                                                       | Yes XNA | No   |  |  |  |  |  |  |  |  |
| Within 500 horizonal feet of a private, domestic fresh water well or spring that less than five households use for domestic or stock watering purposes, or within 1000 horizontal feet of any other fresh water well or spring, in existence at the time of initial application.                                                                                                                                                                                                                                                                                                                                                                                                                                   | Yes     | XNo  |  |  |  |  |  |  |  |  |
| - NM Office of the State Engineer - iWATERS database search; Visual inspection (certification) of the proposed site.  Within incorporated municipal boundaries or within a defined municipal fresh water well field covered under a municipal ordinance adopted pursuant to NMSA 1978, Section 3-27-3, as amended  Written confirmation or verification from the municipality. Written approved obtained from the municipality.                                                                                                                                                                                                                                                                                    | Yes     | XNo  |  |  |  |  |  |  |  |  |
| <ul> <li>Written confirmation or verification from the municipality; Written approval obtained from the municipality</li> <li>Within 500 feet of a wetland.</li> <li>US Fish and Wildlife Wetland Identification map; Topographic map; Visual inspection (certification) of the proposed site</li> </ul>                                                                                                                                                                                                                                                                                                                                                                                                           | Yes     | XNo  |  |  |  |  |  |  |  |  |
| Written confirmation or verification or map from the NM EMNRD - Mining and Mineral Division                                                                                                                                                                                                                                                                                                                                                                                                                                                                                                                                                                                                                        | Yes     | X No |  |  |  |  |  |  |  |  |
| Within an unstable area.  - Engineering measures incorporated into the design; NM Bureau of Geology & Mineral Resources; USGS: NM Geological Society; Topographic map                                                                                                                                                                                                                                                                                                                                                                                                                                                                                                                                              | Yes     | X No |  |  |  |  |  |  |  |  |
| Within a 100-year floodplain - FEMA map                                                                                                                                                                                                                                                                                                                                                                                                                                                                                                                                                                                                                                                                            | Yes     | XNo  |  |  |  |  |  |  |  |  |