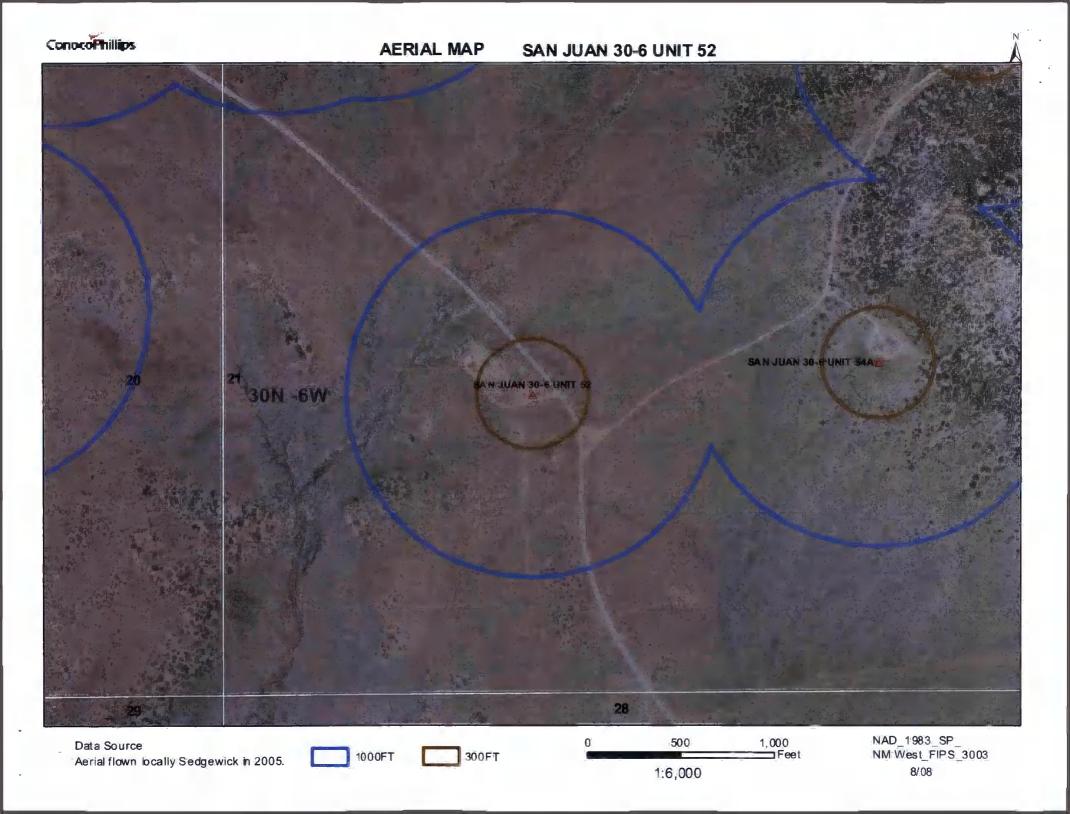

|                                       | ngton Resources Oil & G         |                        |                                                    |                  | OGRID#:                               | 14538                                |                                                                                                                                                                                                                                                                                                                                                                                                                                                                                                                                                                                                                                                                                                                                                                                                                                                                                                                                                                                                                                                                                                                                                                                                                                                                                                                                                                                                                                                                                                                                                                                                                                                                                                                                                                                                                                                                                                                                                                                                                                                                                                                                |
|---------------------------------------|---------------------------------|------------------------|----------------------------------------------------|------------------|---------------------------------------|--------------------------------------|--------------------------------------------------------------------------------------------------------------------------------------------------------------------------------------------------------------------------------------------------------------------------------------------------------------------------------------------------------------------------------------------------------------------------------------------------------------------------------------------------------------------------------------------------------------------------------------------------------------------------------------------------------------------------------------------------------------------------------------------------------------------------------------------------------------------------------------------------------------------------------------------------------------------------------------------------------------------------------------------------------------------------------------------------------------------------------------------------------------------------------------------------------------------------------------------------------------------------------------------------------------------------------------------------------------------------------------------------------------------------------------------------------------------------------------------------------------------------------------------------------------------------------------------------------------------------------------------------------------------------------------------------------------------------------------------------------------------------------------------------------------------------------------------------------------------------------------------------------------------------------------------------------------------------------------------------------------------------------------------------------------------------------------------------------------------------------------------------------------------------------|
| Address: PO Be                        | ox 4289, Farmington, NN         | 1 87499                |                                                    |                  |                                       |                                      |                                                                                                                                                                                                                                                                                                                                                                                                                                                                                                                                                                                                                                                                                                                                                                                                                                                                                                                                                                                                                                                                                                                                                                                                                                                                                                                                                                                                                                                                                                                                                                                                                                                                                                                                                                                                                                                                                                                                                                                                                                                                                                                                |
| Facility or well n                    | ame: SAN JUAN 30-6 U            | NIT 52                 |                                                    |                  |                                       |                                      | 1000 C-14                                                                                                                                                                                                                                                                                                                                                                                                                                                                                                                                                                                                                                                                                                                                                                                                                                                                                                                                                                                                                                                                                                                                                                                                                                                                                                                                                                                                                                                                                                                                                                                                                                                                                                                                                                                                                                                                                                                                                                                                                                                                                                                      |
| API Number:                           | 30039                           | 07796                  |                                                    | OCD Permit Nur   | nber:                                 |                                      | and the seconds                                                                                                                                                                                                                                                                                                                                                                                                                                                                                                                                                                                                                                                                                                                                                                                                                                                                                                                                                                                                                                                                                                                                                                                                                                                                                                                                                                                                                                                                                                                                                                                                                                                                                                                                                                                                                                                                                                                                                                                                                                                                                                                |
| U/L or Qtr/Qtr:                       | K Section:                      | 21 Township:           | 30N                                                | Range:           | 6W Cou                                | inty: Rio Arriba                     | 171 - 181 - Alise                                                                                                                                                                                                                                                                                                                                                                                                                                                                                                                                                                                                                                                                                                                                                                                                                                                                                                                                                                                                                                                                                                                                                                                                                                                                                                                                                                                                                                                                                                                                                                                                                                                                                                                                                                                                                                                                                                                                                                                                                                                                                                              |
| Center of Propose                     | ed Design: Latitude:            | 36.79528°N             |                                                    | Longitude:       | -107.4709                             | 7°W NAD                              | : X 1927 1983                                                                                                                                                                                                                                                                                                                                                                                                                                                                                                                                                                                                                                                                                                                                                                                                                                                                                                                                                                                                                                                                                                                                                                                                                                                                                                                                                                                                                                                                                                                                                                                                                                                                                                                                                                                                                                                                                                                                                                                                                                                                                                                  |
| Surface Owner:                        | Federal                         | State X Priv           | ate Tri                                            | bal Trust or Inc | dian Allotment                        |                                      |                                                                                                                                                                                                                                                                                                                                                                                                                                                                                                                                                                                                                                                                                                                                                                                                                                                                                                                                                                                                                                                                                                                                                                                                                                                                                                                                                                                                                                                                                                                                                                                                                                                                                                                                                                                                                                                                                                                                                                                                                                                                                                                                |
| 2                                     |                                 |                        |                                                    |                  |                                       | s vicini — provedas rei i pieverso i | on e & consumation of                                                                                                                                                                                                                                                                                                                                                                                                                                                                                                                                                                                                                                                                                                                                                                                                                                                                                                                                                                                                                                                                                                                                                                                                                                                                                                                                                                                                                                                                                                                                                                                                                                                                                                                                                                                                                                                                                                                                                                                                                                                                                                          |
|                                       | ction F or G of 19.15.17.11 N   | MAC                    |                                                    |                  |                                       |                                      |                                                                                                                                                                                                                                                                                                                                                                                                                                                                                                                                                                                                                                                                                                                                                                                                                                                                                                                                                                                                                                                                                                                                                                                                                                                                                                                                                                                                                                                                                                                                                                                                                                                                                                                                                                                                                                                                                                                                                                                                                                                                                                                                |
| Temporary:                            | DrillingWorkover                | _                      |                                                    |                  |                                       |                                      |                                                                                                                                                                                                                                                                                                                                                                                                                                                                                                                                                                                                                                                                                                                                                                                                                                                                                                                                                                                                                                                                                                                                                                                                                                                                                                                                                                                                                                                                                                                                                                                                                                                                                                                                                                                                                                                                                                                                                                                                                                                                                                                                |
| Permanent                             | Emergency Cavitati              |                        |                                                    |                  |                                       | or all maintive mile                 | Burn Brand                                                                                                                                                                                                                                                                                                                                                                                                                                                                                                                                                                                                                                                                                                                                                                                                                                                                                                                                                                                                                                                                                                                                                                                                                                                                                                                                                                                                                                                                                                                                                                                                                                                                                                                                                                                                                                                                                                                                                                                                                                                                                                                     |
| Lined                                 | Unlined Liner typ               | e: Thickness           | mil                                                | LLDPE            | HDPE P                                | /C Other                             | rand .                                                                                                                                                                                                                                                                                                                                                                                                                                                                                                                                                                                                                                                                                                                                                                                                                                                                                                                                                                                                                                                                                                                                                                                                                                                                                                                                                                                                                                                                                                                                                                                                                                                                                                                                                                                                                                                                                                                                                                                                                                                                                                                         |
| String-Reinfo                         | orced                           | _                      |                                                    |                  |                                       |                                      | for the configura-                                                                                                                                                                                                                                                                                                                                                                                                                                                                                                                                                                                                                                                                                                                                                                                                                                                                                                                                                                                                                                                                                                                                                                                                                                                                                                                                                                                                                                                                                                                                                                                                                                                                                                                                                                                                                                                                                                                                                                                                                                                                                                             |
| Liner Seams:                          | Welded Factory                  | Other                  |                                                    | Volume:          | bbl Dime                              | nsions Lx W                          | x.D <sub>10</sub> .                                                                                                                                                                                                                                                                                                                                                                                                                                                                                                                                                                                                                                                                                                                                                                                                                                                                                                                                                                                                                                                                                                                                                                                                                                                                                                                                                                                                                                                                                                                                                                                                                                                                                                                                                                                                                                                                                                                                                                                                                                                                                                            |
| Type of Operation  Drying Pace  Lined |                                 | el Tanks Haul-         | Workover or<br>notice of inte<br>off Bins [<br>mil |                  | s to activities which                 | Ch require prior appro               | yval of a permit or                                                                                                                                                                                                                                                                                                                                                                                                                                                                                                                                                                                                                                                                                                                                                                                                                                                                                                                                                                                                                                                                                                                                                                                                                                                                                                                                                                                                                                                                                                                                                                                                                                                                                                                                                                                                                                                                                                                                                                                                                                                                                                            |
| Liner Seams:                          | Welded Factory                  | Other                  |                                                    |                  |                                       | Tours of the second                  |                                                                                                                                                                                                                                                                                                                                                                                                                                                                                                                                                                                                                                                                                                                                                                                                                                                                                                                                                                                                                                                                                                                                                                                                                                                                                                                                                                                                                                                                                                                                                                                                                                                                                                                                                                                                                                                                                                                                                                                                                                                                                                                                |
| High control of the                   | B1 2 3 4                        |                        |                                                    |                  |                                       |                                      | as ( ) ( ) ( ) ( ) ( ) ( ) ( )                                                                                                                                                                                                                                                                                                                                                                                                                                                                                                                                                                                                                                                                                                                                                                                                                                                                                                                                                                                                                                                                                                                                                                                                                                                                                                                                                                                                                                                                                                                                                                                                                                                                                                                                                                                                                                                                                                                                                                                                                                                                                                 |
| 4 / Patana and                        | Ja Azarlar - Subsection I of 10 | 15 17 11 NMAC          |                                                    |                  |                                       |                                      |                                                                                                                                                                                                                                                                                                                                                                                                                                                                                                                                                                                                                                                                                                                                                                                                                                                                                                                                                                                                                                                                                                                                                                                                                                                                                                                                                                                                                                                                                                                                                                                                                                                                                                                                                                                                                                                                                                                                                                                                                                                                                                                                |
| 1 5                                   | de tank: Subsection I of 19.    |                        |                                                    |                  |                                       | Adirek on.                           |                                                                                                                                                                                                                                                                                                                                                                                                                                                                                                                                                                                                                                                                                                                                                                                                                                                                                                                                                                                                                                                                                                                                                                                                                                                                                                                                                                                                                                                                                                                                                                                                                                                                                                                                                                                                                                                                                                                                                                                                                                                                                                                                |
| Volume:                               | bbl                             | -                      | Produced W                                         | ater             |                                       | 1 4,7                                | [ 1 1 1 1 1 1 1 1 1 1 1 1 1 1 1 1 1 1 1                                                                                                                                                                                                                                                                                                                                                                                                                                                                                                                                                                                                                                                                                                                                                                                                                                                                                                                                                                                                                                                                                                                                                                                                                                                                                                                                                                                                                                                                                                                                                                                                                                                                                                                                                                                                                                                                                                                                                                                                                                                                                        |
| Tank Construction                     |                                 | Metal                  |                                                    |                  |                                       |                                      |                                                                                                                                                                                                                                                                                                                                                                                                                                                                                                                                                                                                                                                                                                                                                                                                                                                                                                                                                                                                                                                                                                                                                                                                                                                                                                                                                                                                                                                                                                                                                                                                                                                                                                                                                                                                                                                                                                                                                                                                                                                                                                                                |
|                                       | ontainment with leak detection  | _                      |                                                    |                  | automatic overflo                     | w shut-off                           | representation of the contract |
|                                       |                                 | Visible sidewalls only |                                                    |                  | TT 10 1                               |                                      |                                                                                                                                                                                                                                                                                                                                                                                                                                                                                                                                                                                                                                                                                                                                                                                                                                                                                                                                                                                                                                                                                                                                                                                                                                                                                                                                                                                                                                                                                                                                                                                                                                                                                                                                                                                                                                                                                                                                                                                                                                                                                                                                |
| Liner Type:                           | Thicknessn                      | nil HDPE               | PVC                                                | X Other          | Unspecified                           |                                      | 12.12                                                                                                                                                                                                                                                                                                                                                                                                                                                                                                                                                                                                                                                                                                                                                                                                                                                                                                                                                                                                                                                                                                                                                                                                                                                                                                                                                                                                                                                                                                                                                                                                                                                                                                                                                                                                                                                                                                                                                                                                                                                                                                                          |
| Alternativ                            | ve Method:                      |                        |                                                    |                  |                                       |                                      |                                                                                                                                                                                                                                                                                                                                                                                                                                                                                                                                                                                                                                                                                                                                                                                                                                                                                                                                                                                                                                                                                                                                                                                                                                                                                                                                                                                                                                                                                                                                                                                                                                                                                                                                                                                                                                                                                                                                                                                                                                                                                                                                |
| Sa all the                            | F C                             |                        |                                                    |                  | · · · · · · · · · · · · · · · · · · · | and the                              |                                                                                                                                                                                                                                                                                                                                                                                                                                                                                                                                                                                                                                                                                                                                                                                                                                                                                                                                                                                                                                                                                                                                                                                                                                                                                                                                                                                                                                                                                                                                                                                                                                                                                                                                                                                                                                                                                                                                                                                                                                                                                                                                |
| Submittal of an e                     | exception request is required.  | Exceptions must be     | submitted to                                       | the Santa Fe Env | ironmental Burea                      | u office for consider                | ation of approval                                                                                                                                                                                                                                                                                                                                                                                                                                                                                                                                                                                                                                                                                                                                                                                                                                                                                                                                                                                                                                                                                                                                                                                                                                                                                                                                                                                                                                                                                                                                                                                                                                                                                                                                                                                                                                                                                                                                                                                                                                                                                                              |