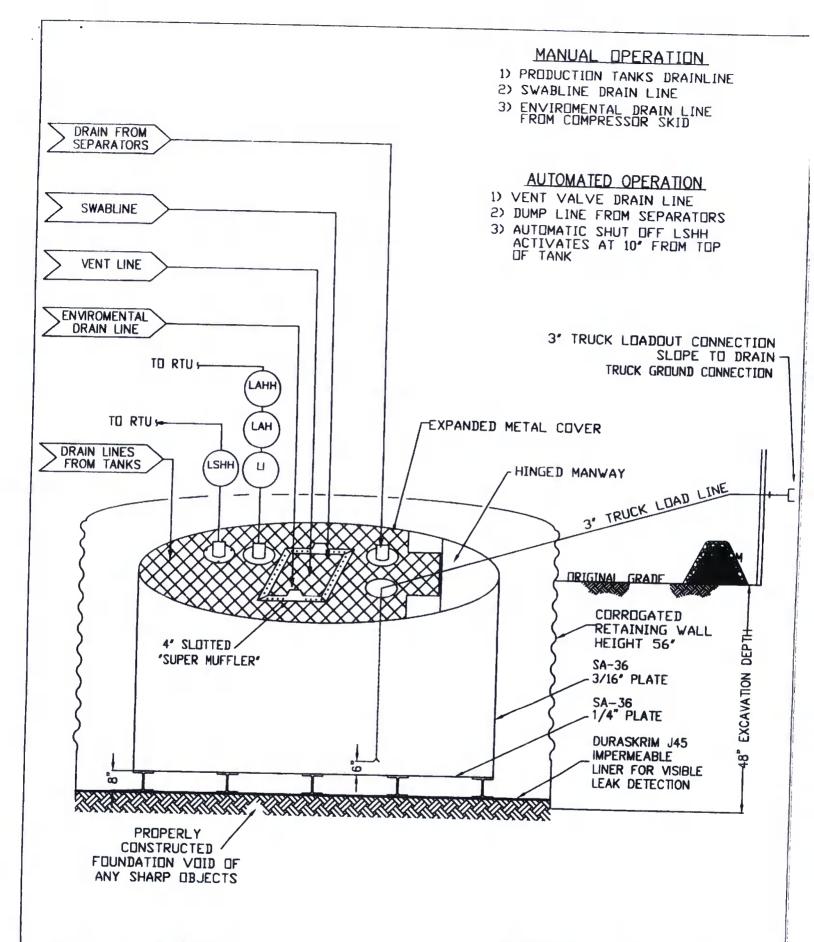

|                                       | ngton Resources Oil & G         |                        |                                                    |                  | OGRID#:                               | 14538                                |                                                                                                                                                                                                                                                                                                                                                                                                                                                                                                                                                                                                                                                                                                                                                                                                                                                                                                                                                                                                                                                                                                                                                                                                                                                                                                                                                                                                                                                                                                                                                                                                                                                                                                                                                                                                                                                                                                                                                                                                                                                                                                                                |
|---------------------------------------|---------------------------------|------------------------|----------------------------------------------------|------------------|---------------------------------------|--------------------------------------|--------------------------------------------------------------------------------------------------------------------------------------------------------------------------------------------------------------------------------------------------------------------------------------------------------------------------------------------------------------------------------------------------------------------------------------------------------------------------------------------------------------------------------------------------------------------------------------------------------------------------------------------------------------------------------------------------------------------------------------------------------------------------------------------------------------------------------------------------------------------------------------------------------------------------------------------------------------------------------------------------------------------------------------------------------------------------------------------------------------------------------------------------------------------------------------------------------------------------------------------------------------------------------------------------------------------------------------------------------------------------------------------------------------------------------------------------------------------------------------------------------------------------------------------------------------------------------------------------------------------------------------------------------------------------------------------------------------------------------------------------------------------------------------------------------------------------------------------------------------------------------------------------------------------------------------------------------------------------------------------------------------------------------------------------------------------------------------------------------------------------------|
| Address: PO Be                        | ox 4289, Farmington, NN         | 1 87499                |                                                    |                  |                                       |                                      |                                                                                                                                                                                                                                                                                                                                                                                                                                                                                                                                                                                                                                                                                                                                                                                                                                                                                                                                                                                                                                                                                                                                                                                                                                                                                                                                                                                                                                                                                                                                                                                                                                                                                                                                                                                                                                                                                                                                                                                                                                                                                                                                |
| Facility or well n                    | ame: SAN JUAN 30-6 U            | NIT 52                 |                                                    |                  |                                       |                                      | 1000 C-14                                                                                                                                                                                                                                                                                                                                                                                                                                                                                                                                                                                                                                                                                                                                                                                                                                                                                                                                                                                                                                                                                                                                                                                                                                                                                                                                                                                                                                                                                                                                                                                                                                                                                                                                                                                                                                                                                                                                                                                                                                                                                                                      |
| API Number:                           | 30039                           | 07796                  |                                                    | OCD Permit Nur   | nber:                                 |                                      | and the seconds                                                                                                                                                                                                                                                                                                                                                                                                                                                                                                                                                                                                                                                                                                                                                                                                                                                                                                                                                                                                                                                                                                                                                                                                                                                                                                                                                                                                                                                                                                                                                                                                                                                                                                                                                                                                                                                                                                                                                                                                                                                                                                                |
| U/L or Qtr/Qtr:                       | K Section:                      | 21 Township:           | 30N                                                | Range:           | 6W Cou                                | inty: Rio Arriba                     | 171 - 181 - Alise                                                                                                                                                                                                                                                                                                                                                                                                                                                                                                                                                                                                                                                                                                                                                                                                                                                                                                                                                                                                                                                                                                                                                                                                                                                                                                                                                                                                                                                                                                                                                                                                                                                                                                                                                                                                                                                                                                                                                                                                                                                                                                              |
| Center of Propose                     | ed Design: Latitude:            | 36.79528°N             |                                                    | Longitude:       | -107.4709                             | 7°W NAD                              | : X 1927 1983                                                                                                                                                                                                                                                                                                                                                                                                                                                                                                                                                                                                                                                                                                                                                                                                                                                                                                                                                                                                                                                                                                                                                                                                                                                                                                                                                                                                                                                                                                                                                                                                                                                                                                                                                                                                                                                                                                                                                                                                                                                                                                                  |
| Surface Owner:                        | Federal                         | State X Priv           | ate Tri                                            | bal Trust or Inc | dian Allotment                        |                                      |                                                                                                                                                                                                                                                                                                                                                                                                                                                                                                                                                                                                                                                                                                                                                                                                                                                                                                                                                                                                                                                                                                                                                                                                                                                                                                                                                                                                                                                                                                                                                                                                                                                                                                                                                                                                                                                                                                                                                                                                                                                                                                                                |
| 2                                     |                                 |                        |                                                    |                  |                                       | s vicini — provedas rei i pieverso i | on e & consumation of                                                                                                                                                                                                                                                                                                                                                                                                                                                                                                                                                                                                                                                                                                                                                                                                                                                                                                                                                                                                                                                                                                                                                                                                                                                                                                                                                                                                                                                                                                                                                                                                                                                                                                                                                                                                                                                                                                                                                                                                                                                                                                          |
|                                       | ction F or G of 19.15.17.11 N   | MAC                    |                                                    |                  |                                       |                                      |                                                                                                                                                                                                                                                                                                                                                                                                                                                                                                                                                                                                                                                                                                                                                                                                                                                                                                                                                                                                                                                                                                                                                                                                                                                                                                                                                                                                                                                                                                                                                                                                                                                                                                                                                                                                                                                                                                                                                                                                                                                                                                                                |
| Temporary:                            | DrillingWorkover                | _                      |                                                    |                  |                                       |                                      |                                                                                                                                                                                                                                                                                                                                                                                                                                                                                                                                                                                                                                                                                                                                                                                                                                                                                                                                                                                                                                                                                                                                                                                                                                                                                                                                                                                                                                                                                                                                                                                                                                                                                                                                                                                                                                                                                                                                                                                                                                                                                                                                |
| Permanent                             | Emergency Cavitati              |                        |                                                    |                  |                                       | or all maintive mile                 | Burn Brand                                                                                                                                                                                                                                                                                                                                                                                                                                                                                                                                                                                                                                                                                                                                                                                                                                                                                                                                                                                                                                                                                                                                                                                                                                                                                                                                                                                                                                                                                                                                                                                                                                                                                                                                                                                                                                                                                                                                                                                                                                                                                                                     |
| Lined                                 | Unlined Liner typ               | e: Thickness           | mil                                                | LLDPE            | HDPE P                                | /C Other                             | rand .                                                                                                                                                                                                                                                                                                                                                                                                                                                                                                                                                                                                                                                                                                                                                                                                                                                                                                                                                                                                                                                                                                                                                                                                                                                                                                                                                                                                                                                                                                                                                                                                                                                                                                                                                                                                                                                                                                                                                                                                                                                                                                                         |
| String-Reinfo                         | orced                           | _                      |                                                    |                  |                                       |                                      | for the configura-                                                                                                                                                                                                                                                                                                                                                                                                                                                                                                                                                                                                                                                                                                                                                                                                                                                                                                                                                                                                                                                                                                                                                                                                                                                                                                                                                                                                                                                                                                                                                                                                                                                                                                                                                                                                                                                                                                                                                                                                                                                                                                             |
| Liner Seams:                          | Welded Factory                  | Other                  |                                                    | Volume:          | bbl Dime                              | nsions Lx W                          | x.D <sub>10</sub> .                                                                                                                                                                                                                                                                                                                                                                                                                                                                                                                                                                                                                                                                                                                                                                                                                                                                                                                                                                                                                                                                                                                                                                                                                                                                                                                                                                                                                                                                                                                                                                                                                                                                                                                                                                                                                                                                                                                                                                                                                                                                                                            |
| Type of Operation  Drying Pace  Lined |                                 | el Tanks Haul-         | Workover or<br>notice of inte<br>off Bins [<br>mil |                  | s to activities which                 | Ch require prior appro               | yval of a permit or                                                                                                                                                                                                                                                                                                                                                                                                                                                                                                                                                                                                                                                                                                                                                                                                                                                                                                                                                                                                                                                                                                                                                                                                                                                                                                                                                                                                                                                                                                                                                                                                                                                                                                                                                                                                                                                                                                                                                                                                                                                                                                            |
| Liner Seams:                          | Welded Factory                  | Other                  |                                                    |                  |                                       | Tours of the second                  |                                                                                                                                                                                                                                                                                                                                                                                                                                                                                                                                                                                                                                                                                                                                                                                                                                                                                                                                                                                                                                                                                                                                                                                                                                                                                                                                                                                                                                                                                                                                                                                                                                                                                                                                                                                                                                                                                                                                                                                                                                                                                                                                |
| High control of the                   | B1 2 3 4                        |                        |                                                    |                  |                                       |                                      | as ( ) ( ) ( ) ( ) ( ) ( ) ( )                                                                                                                                                                                                                                                                                                                                                                                                                                                                                                                                                                                                                                                                                                                                                                                                                                                                                                                                                                                                                                                                                                                                                                                                                                                                                                                                                                                                                                                                                                                                                                                                                                                                                                                                                                                                                                                                                                                                                                                                                                                                                                 |
| 4 / Patana and                        | Ja Azarlar - Subsection I of 10 | 15 17 11 NMAC          |                                                    |                  |                                       |                                      |                                                                                                                                                                                                                                                                                                                                                                                                                                                                                                                                                                                                                                                                                                                                                                                                                                                                                                                                                                                                                                                                                                                                                                                                                                                                                                                                                                                                                                                                                                                                                                                                                                                                                                                                                                                                                                                                                                                                                                                                                                                                                                                                |
| 1 5                                   | de tank: Subsection I of 19.    |                        |                                                    |                  |                                       | Adirek on.                           |                                                                                                                                                                                                                                                                                                                                                                                                                                                                                                                                                                                                                                                                                                                                                                                                                                                                                                                                                                                                                                                                                                                                                                                                                                                                                                                                                                                                                                                                                                                                                                                                                                                                                                                                                                                                                                                                                                                                                                                                                                                                                                                                |
| Volume:                               | bbl                             | -                      | Produced W                                         | ater             |                                       | 1 4,7                                | [ 1 1 1 1 1 1 1 1 1 1 1 1 1 1 1 1 1 1 1                                                                                                                                                                                                                                                                                                                                                                                                                                                                                                                                                                                                                                                                                                                                                                                                                                                                                                                                                                                                                                                                                                                                                                                                                                                                                                                                                                                                                                                                                                                                                                                                                                                                                                                                                                                                                                                                                                                                                                                                                                                                                        |
| Tank Construction                     |                                 | Metal                  |                                                    |                  |                                       |                                      |                                                                                                                                                                                                                                                                                                                                                                                                                                                                                                                                                                                                                                                                                                                                                                                                                                                                                                                                                                                                                                                                                                                                                                                                                                                                                                                                                                                                                                                                                                                                                                                                                                                                                                                                                                                                                                                                                                                                                                                                                                                                                                                                |
|                                       | ontainment with leak detection  | _                      |                                                    |                  | automatic overflo                     | w shut-off                           | representation of the contract |
|                                       |                                 | Visible sidewalls only |                                                    |                  | TT 10 1                               |                                      |                                                                                                                                                                                                                                                                                                                                                                                                                                                                                                                                                                                                                                                                                                                                                                                                                                                                                                                                                                                                                                                                                                                                                                                                                                                                                                                                                                                                                                                                                                                                                                                                                                                                                                                                                                                                                                                                                                                                                                                                                                                                                                                                |
| Liner Type:                           | Thicknessn                      | nil HDPE               | PVC                                                | X Other          | Unspecified                           |                                      | 12.12                                                                                                                                                                                                                                                                                                                                                                                                                                                                                                                                                                                                                                                                                                                                                                                                                                                                                                                                                                                                                                                                                                                                                                                                                                                                                                                                                                                                                                                                                                                                                                                                                                                                                                                                                                                                                                                                                                                                                                                                                                                                                                                          |
| Alternativ                            | ve Method:                      |                        |                                                    |                  |                                       |                                      |                                                                                                                                                                                                                                                                                                                                                                                                                                                                                                                                                                                                                                                                                                                                                                                                                                                                                                                                                                                                                                                                                                                                                                                                                                                                                                                                                                                                                                                                                                                                                                                                                                                                                                                                                                                                                                                                                                                                                                                                                                                                                                                                |
| Sa all the                            | F C                             |                        |                                                    |                  | · · · · · · · · · · · · · · · · · · · | and the                              |                                                                                                                                                                                                                                                                                                                                                                                                                                                                                                                                                                                                                                                                                                                                                                                                                                                                                                                                                                                                                                                                                                                                                                                                                                                                                                                                                                                                                                                                                                                                                                                                                                                                                                                                                                                                                                                                                                                                                                                                                                                                                                                                |
| Submittal of an e                     | exception request is required.  | Exceptions must be     | submitted to                                       | the Santa Fe Env | ironmental Burea                      | u office for consider                | ation of approval                                                                                                                                                                                                                                                                                                                                                                                                                                                                                                                                                                                                                                                                                                                                                                                                                                                                                                                                                                                                                                                                                                                                                                                                                                                                                                                                                                                                                                                                                                                                                                                                                                                                                                                                                                                                                                                                                                                                                                                                                                                                                                              |