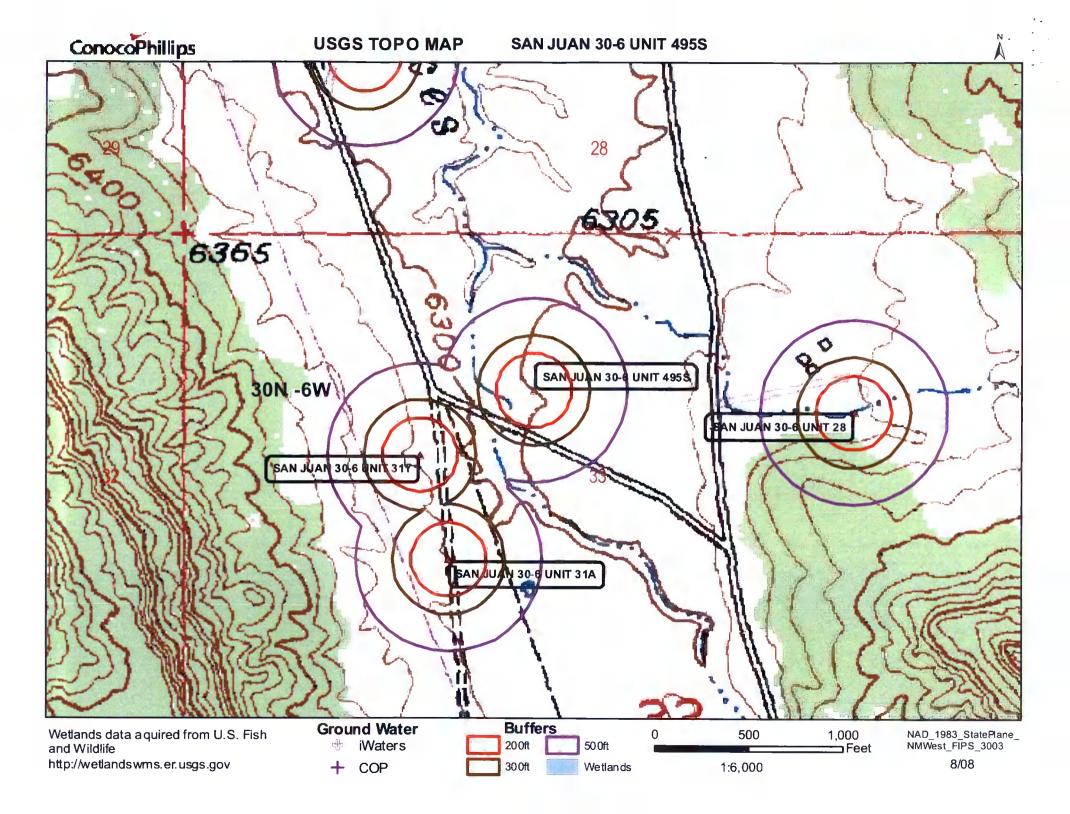

| environment. Nor does approval relieve the operator of its responsibility to comply with any other applicable governmental authority's rules, regulations or ordinances.                                                                                                                                                                                                 |
|--------------------------------------------------------------------------------------------------------------------------------------------------------------------------------------------------------------------------------------------------------------------------------------------------------------------------------------------------------------------------|
| 1 Operator: Burlington Resources Oil & Gas Company, LP OGRID#: 14538                                                                                                                                                                                                                                                                                                     |
| Address: PO Box 4289, Farmington, NM 87499                                                                                                                                                                                                                                                                                                                               |
| Facility or well name: SAN JUAN 30-6 UNIT 495S                                                                                                                                                                                                                                                                                                                           |
| API Number: 3003929489 OCD Permit Number:                                                                                                                                                                                                                                                                                                                                |
| U/L or Qtr/Qtr: C Section: 33 Township: 30N Range: 6W County: Rio Arriba                                                                                                                                                                                                                                                                                                 |
| Center of Proposed Design: Latitude: 36.77398°N Longitude: -107.47036°W NAD: X 1927 1983                                                                                                                                                                                                                                                                                 |
| Surface Owner: Federal State X Private Tribal Trust or Indian Allotment                                                                                                                                                                                                                                                                                                  |
| Pit: Subsection F or G of 19.15.17.11 NMAC  Temporary: Drilling Workover Permanent Emergency Cavitation P&A Lined Unlined Liner type: Thickness mil LLDPE HDPE PVC Other String-Reinforced Liner Seams: Welded Factory Other Volume: bbl Dimensions L x W x D                                                                                                            |
| Closed-loop System: Subsection H of 19.15.17.11 NMAC   Type of Operation: P&A Drilling a new well Workover or Drilling (Applies to activities which require prior approval of a permit or notice of intent)   Drying Pad Above Ground Steel Tanks Haul-off Bins Other   Lined Unlined Liner type: Thickness mil LLDPE HDPE PVD Other   Liner Seams: Welded Factory Other |
| 4                                                                                                                                                                                                                                                                                                                                                                        |
| X Below-grade tank: Subsection I of 19.15.17.11 NMAC                                                                                                                                                                                                                                                                                                                     |
| Volume: 120 bbl Type of fluid: Produced Water                                                                                                                                                                                                                                                                                                                            |
| Tank Construction material: Metal                                                                                                                                                                                                                                                                                                                                        |
| Secondary containment with leak detection X Visible sidewalls, liner, 6-inch lift and automatic overflow shut-off                                                                                                                                                                                                                                                        |
| Visible sidewalls and liner Visible sidewalls only Other                                                                                                                                                                                                                                                                                                                 |
| Liner Type: Thickness milHDPEPVC _X OtherUnspecified                                                                                                                                                                                                                                                                                                                     |
| Submittal of an exception request is required. Exceptions must be submitted to the Santa Fe Environmental Bureau office for consideration of approval.                                                                                                                                                                                                                   |