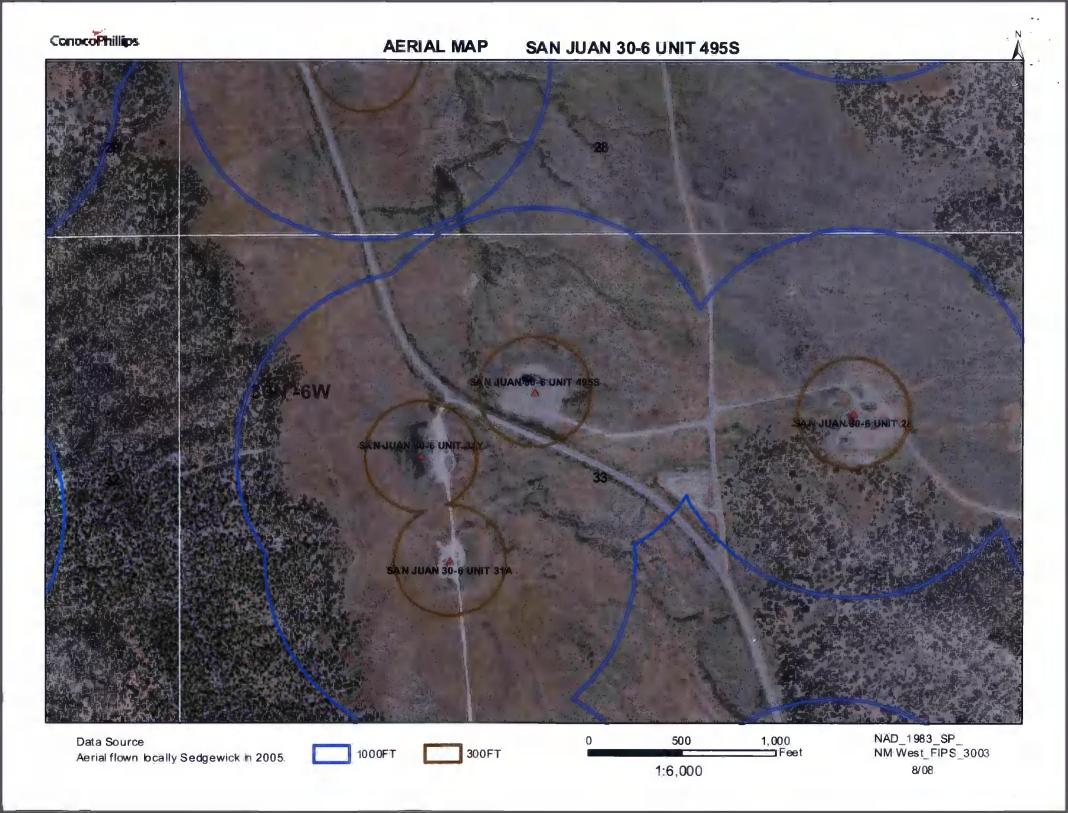

| environment. Nor does approval relieve the operator of its responsibility to comply with any other applicable governmental authority's rules, regulations or ordinances.                                                                                                                                                                                                 |
|--------------------------------------------------------------------------------------------------------------------------------------------------------------------------------------------------------------------------------------------------------------------------------------------------------------------------------------------------------------------------|
| 1 Operator: Burlington Resources Oil & Gas Company, LP OGRID#: 14538                                                                                                                                                                                                                                                                                                     |
| Address: PO Box 4289, Farmington, NM 87499                                                                                                                                                                                                                                                                                                                               |
| Facility or well name: SAN JUAN 30-6 UNIT 495S                                                                                                                                                                                                                                                                                                                           |
| API Number: 3003929489 OCD Permit Number:                                                                                                                                                                                                                                                                                                                                |
| U/L or Qtr/Qtr: C Section: 33 Township: 30N Range: 6W County: Rio Arriba                                                                                                                                                                                                                                                                                                 |
| Center of Proposed Design: Latitude: 36.77398°N Longitude: -107.47036°W NAD: X 1927 1983                                                                                                                                                                                                                                                                                 |
| Surface Owner: Federal State X Private Tribal Trust or Indian Allotment                                                                                                                                                                                                                                                                                                  |
| Pit: Subsection F or G of 19.15.17.11 NMAC  Temporary: Drilling Workover Permanent Emergency Cavitation P&A Lined Unlined Liner type: Thickness mil LLDPE HDPE PVC Other String-Reinforced Liner Seams: Welded Factory Other Volume: bbl Dimensions L x W x D                                                                                                            |
| Closed-loop System: Subsection H of 19.15.17.11 NMAC   Type of Operation: P&A Drilling a new well Workover or Drilling (Applies to activities which require prior approval of a permit or notice of intent)   Drying Pad Above Ground Steel Tanks Haul-off Bins Other   Lined Unlined Liner type: Thickness mil LLDPE HDPE PVD Other   Liner Seams: Welded Factory Other |
| 4                                                                                                                                                                                                                                                                                                                                                                        |
| X Below-grade tank: Subsection I of 19.15.17.11 NMAC                                                                                                                                                                                                                                                                                                                     |
| Volume: 120 bbl Type of fluid: Produced Water                                                                                                                                                                                                                                                                                                                            |
| Tank Construction material: Metal                                                                                                                                                                                                                                                                                                                                        |
| Secondary containment with leak detection X Visible sidewalls, liner, 6-inch lift and automatic overflow shut-off                                                                                                                                                                                                                                                        |
| Visible sidewalls and liner Visible sidewalls only Other                                                                                                                                                                                                                                                                                                                 |
| Liner Type: Thickness milHDPEPVC _X OtherUnspecified                                                                                                                                                                                                                                                                                                                     |
| Submittal of an exception request is required. Exceptions must be submitted to the Santa Fe Environmental Bureau office for consideration of approval.                                                                                                                                                                                                                   |