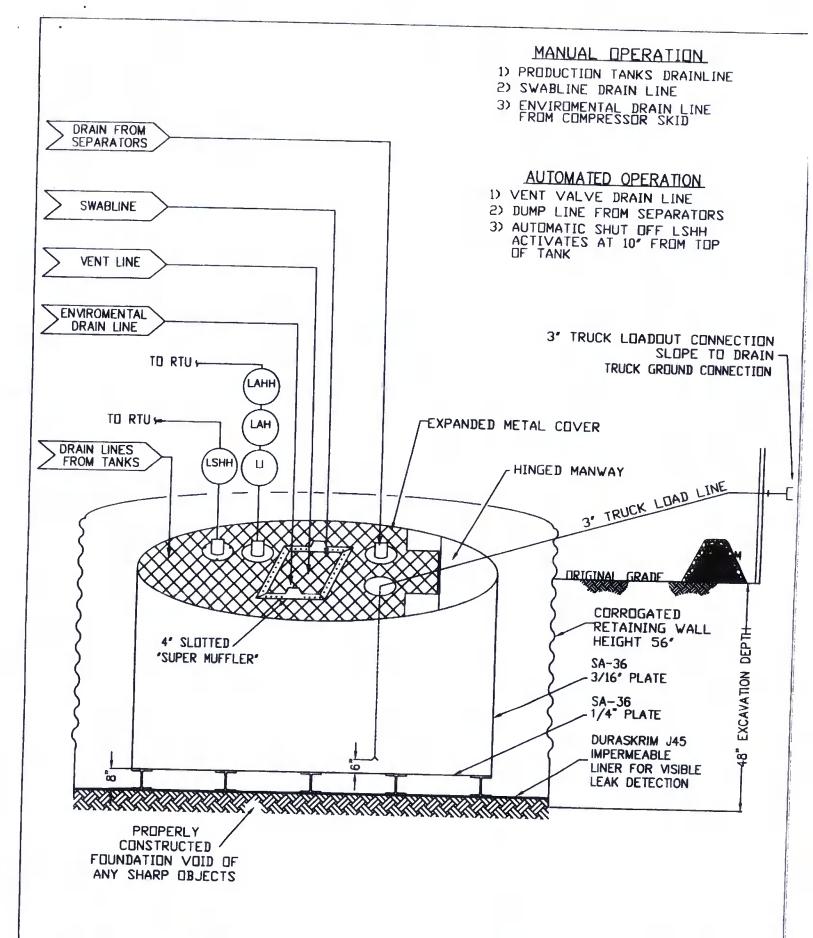

| environment. Nor does approval relieve the operator of its responsibility to comply with any other applicable governmental authority's rules, regulations or ordinances.                                                                                                                                                                                                 |
|--------------------------------------------------------------------------------------------------------------------------------------------------------------------------------------------------------------------------------------------------------------------------------------------------------------------------------------------------------------------------|
| 1 Operator: Burlington Resources Oil & Gas Company, LP OGRID#: 14538                                                                                                                                                                                                                                                                                                     |
| Address: PO Box 4289, Farmington, NM 87499                                                                                                                                                                                                                                                                                                                               |
| Facility or well name: SAN JUAN 30-6 UNIT 495S                                                                                                                                                                                                                                                                                                                           |
| API Number: 3003929489 OCD Permit Number:                                                                                                                                                                                                                                                                                                                                |
| U/L or Qtr/Qtr: C Section: 33 Township: 30N Range: 6W County: Rio Arriba                                                                                                                                                                                                                                                                                                 |
| Center of Proposed Design: Latitude: 36.77398°N Longitude: -107.47036°W NAD: X 1927 1983                                                                                                                                                                                                                                                                                 |
| Surface Owner: Federal State X Private Tribal Trust or Indian Allotment                                                                                                                                                                                                                                                                                                  |
| Pit: Subsection F or G of 19.15.17.11 NMAC  Temporary: Drilling Workover Permanent Emergency Cavitation P&A Lined Unlined Liner type: Thickness mil LLDPE HDPE PVC Other String-Reinforced Liner Seams: Welded Factory Other Volume: bbl Dimensions L x W x D                                                                                                            |
| Closed-loop System: Subsection H of 19.15.17.11 NMAC   Type of Operation: P&A Drilling a new well Workover or Drilling (Applies to activities which require prior approval of a permit or notice of intent)   Drying Pad Above Ground Steel Tanks Haul-off Bins Other   Lined Unlined Liner type: Thickness mil LLDPE HDPE PVD Other   Liner Seams: Welded Factory Other |
| 4                                                                                                                                                                                                                                                                                                                                                                        |
| X Below-grade tank: Subsection I of 19.15.17.11 NMAC                                                                                                                                                                                                                                                                                                                     |
| Volume: 120 bbl Type of fluid: Produced Water                                                                                                                                                                                                                                                                                                                            |
| Tank Construction material: Metal                                                                                                                                                                                                                                                                                                                                        |
| Secondary containment with leak detection X Visible sidewalls, liner, 6-inch lift and automatic overflow shut-off                                                                                                                                                                                                                                                        |
| Visible sidewalls and liner Visible sidewalls only Other                                                                                                                                                                                                                                                                                                                 |
| Liner Type: Thickness milHDPEPVC _X OtherUnspecified                                                                                                                                                                                                                                                                                                                     |
| Submittal of an exception request is required. Exceptions must be submitted to the Santa Fe Environmental Bureau office for consideration of approval.                                                                                                                                                                                                                   |