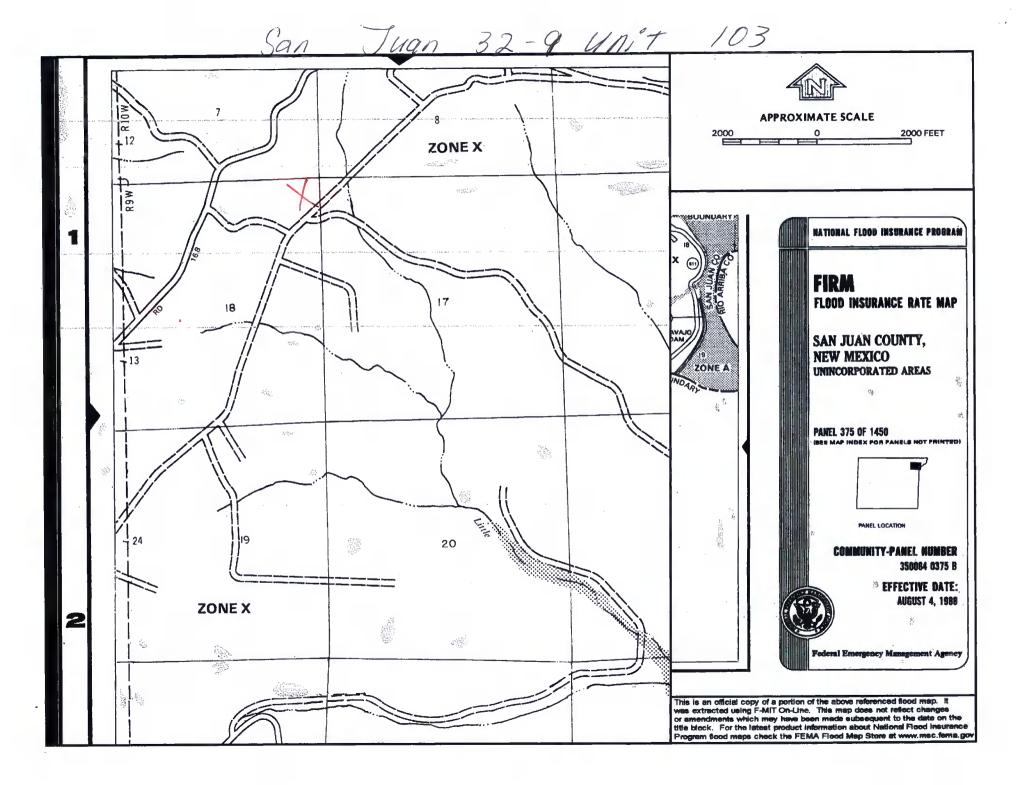

| Operator: Burlington Resources Oil & Gas Company, LP OGRID#: 14538                                                                                                                                                                                                                                                                                                       |  |  |  |  |  |  |  |
|--------------------------------------------------------------------------------------------------------------------------------------------------------------------------------------------------------------------------------------------------------------------------------------------------------------------------------------------------------------------------|--|--|--|--|--|--|--|
| Address: PO Box 4289, Farmington, NM 87499                                                                                                                                                                                                                                                                                                                               |  |  |  |  |  |  |  |
| Facility or well name: SAN JUAN 32-9 UNIT 103                                                                                                                                                                                                                                                                                                                            |  |  |  |  |  |  |  |
| API Number: 3004527474 OCD Permit Number:                                                                                                                                                                                                                                                                                                                                |  |  |  |  |  |  |  |
| U/L or Qtr/Qtr: A Section: 18 Township: 31N Range: 9W County: San Juan                                                                                                                                                                                                                                                                                                   |  |  |  |  |  |  |  |
| Center of Proposed Design: Latitude: 36.90214°N Longitude: -107.8151°W NAD: X 1927 1983                                                                                                                                                                                                                                                                                  |  |  |  |  |  |  |  |
| Surface Owner: X Federal State Private Tribal Trust or Indian Allotment                                                                                                                                                                                                                                                                                                  |  |  |  |  |  |  |  |
| Pit: Subsection F or G of 19.15.17.11 NMAC  Temporary: Drilling Workover  Permanent Emergency Cavitation P&A  Lined Unlined Liner type: Thickness mil LLDPE HDPE PVC Other  String-Reinforced  Liner Seams: Welded Factory Other Volume: bbl Dimensions L x W x D                                                                                                        |  |  |  |  |  |  |  |
| Closed-loop System: Subsection H of 19.15.17.11 NMAC   Type of Operation: P&A Drilling a new well Workover or Drilling (Applies to activities which require prior approval of a permit or notice of intent)   Drying Pad Above Ground Steel Tanks Haul-off Bins Other   Lined Unlined Liner type: Thickness mil LLDPE HDPE PVD Other   Liner Seams: Welded Factory Other |  |  |  |  |  |  |  |
| X   Below-grade tank:   Subsection   of 19.15.17.11   NMAC                                                                                                                                                                                                                                                                                                               |  |  |  |  |  |  |  |
| Submittal of an exception request is required. Exceptions must be submitted to the Santa Fe Environmental Bureau office for consideration of approval.                                                                                                                                                                                                                   |  |  |  |  |  |  |  |