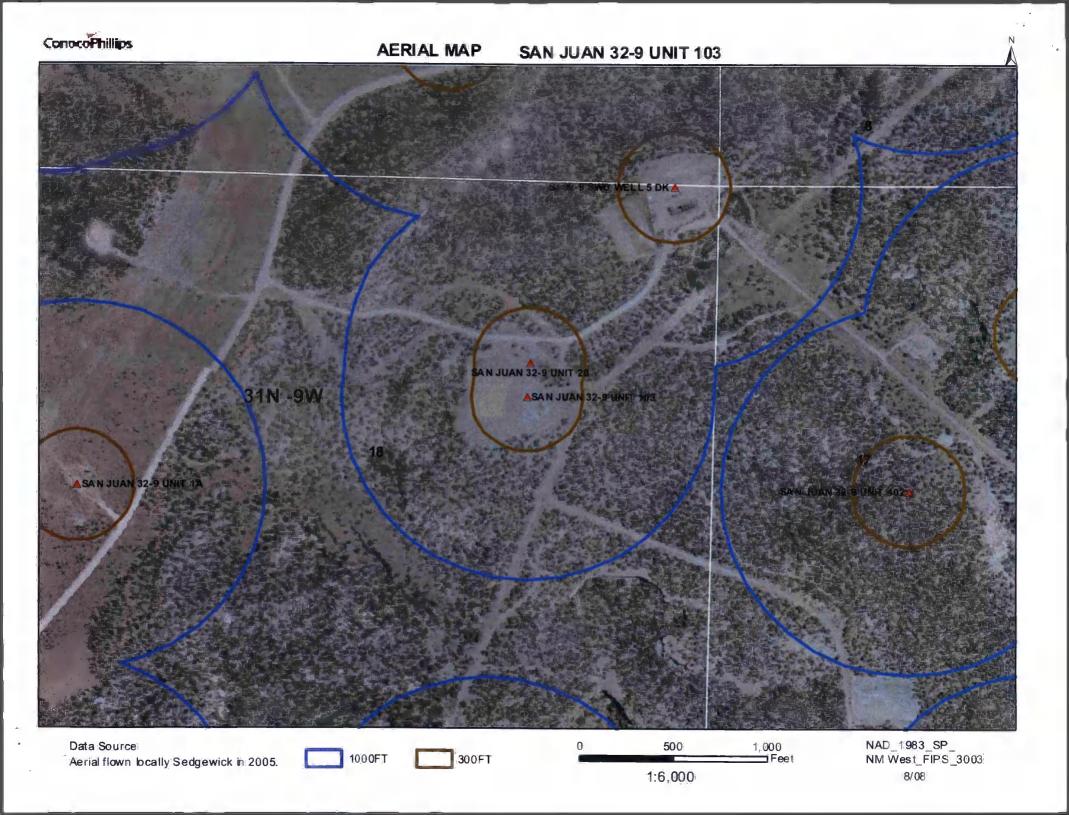

1220 S. St. Francis Dr., Santa Fe, NM 87505

| Fencing: Subsection D of 19.15.17.11 NMAC (Applies to permanent pit, temporary pits, and below-grade tanks)  Chain link, six feet in height, two strands of barbed wire at top (Required if located within 1000 feet of a permanent residence, sell Four foot height, four strands of barbed wire evenly spaced between one and four feet  X Alternate. Please specify 4' hog wire fencing topped with two strands barbed wire.                                                                                                                                                                                                                                                      | hool, hospital, institution or c      | lurch)    |
|--------------------------------------------------------------------------------------------------------------------------------------------------------------------------------------------------------------------------------------------------------------------------------------------------------------------------------------------------------------------------------------------------------------------------------------------------------------------------------------------------------------------------------------------------------------------------------------------------------------------------------------------------------------------------------------|---------------------------------------|-----------|
| 7                                                                                                                                                                                                                                                                                                                                                                                                                                                                                                                                                                                                                                                                                    |                                       |           |
| Netting: Subsection E of 19.15.17.11 NMAC (Applies to permanent pits and permanent open top tanks)  X Screen Netting Other  Monthly inspections (If netting or screening is not physically feasible)                                                                                                                                                                                                                                                                                                                                                                                                                                                                                 |                                       |           |
| 8                                                                                                                                                                                                                                                                                                                                                                                                                                                                                                                                                                                                                                                                                    |                                       |           |
| Signs: Subsection C of 19.15.17.11 NMAC  12" X 24". 2" lettering, providing Operator's name, site location, and emergency telephone numbers                                                                                                                                                                                                                                                                                                                                                                                                                                                                                                                                          |                                       |           |
| X Signed in compliance with 19.15.3.103 NMAC                                                                                                                                                                                                                                                                                                                                                                                                                                                                                                                                                                                                                                         |                                       |           |
| 9 Administrative Approvals and Exceptions: Justifications and/or demonstrations of equivalency are required. Please refer to 19.15.17 NMAC for guidance.                                                                                                                                                                                                                                                                                                                                                                                                                                                                                                                             |                                       |           |
| Please check a box if one or more of the following is requested, if not leave blank:                                                                                                                                                                                                                                                                                                                                                                                                                                                                                                                                                                                                 |                                       |           |
| X Administrative approval(s): Requests must be submitted to the appropriate division district of the Santa Fe Environmental Bure  (Fencing/BGT Liner)                                                                                                                                                                                                                                                                                                                                                                                                                                                                                                                                | eau office for consideration of       | approval. |
| Exception(s): Requests must be submitted to the Santa Fe Environmental Bureau office for consideration of approval.                                                                                                                                                                                                                                                                                                                                                                                                                                                                                                                                                                  |                                       |           |
| Siting Criteria (regarding permitting): 10.15.17.10 NIMAC                                                                                                                                                                                                                                                                                                                                                                                                                                                                                                                                                                                                                            | · · · · · · · · · · · · · · · · · · · |           |
| Siting Criteria (regarding permitting): 19.15.17.10 NMAC Instructions: The applicant must demonstrate compliance for each siting criteria below in the application. Recommendations of a source material are provided below. Requests regarding changes to certain siting criteria may require administrative approval fro appropriate district office or may be considered an exception which must be submitted to the Santa Fe Environmental Bureau Officonsideration of approval. Applicant must attach justification for request. Please refer to 19.15.17.10 NMAC for guidance. Siting does not apply to drying pads or above grade-tanks associated with a closed-loop system. | om the<br>fice for                    |           |
| Ground water is less than 50 feet below the bottom of the temporary pit, permanent pit, or below-grade tank.  - NM Office of the State Engineer - iWATERS database search; USGS; Data obtained from nearby wells                                                                                                                                                                                                                                                                                                                                                                                                                                                                     | Yes                                   | XNo       |
| Within 300 feet of a continuously flowing watercourse, or 200 feet of any other watercourse, lakebed, sinkhole, o lake (measured from the ordinary high-water mark).  - Topographic map; Visual inspection (certification) of the proposed site                                                                                                                                                                                                                                                                                                                                                                                                                                      | or playa Yes                          | XNo       |
| Within 300 feet from a permanent residence, school, hospital, institution, or church in existence at the time of ini application.                                                                                                                                                                                                                                                                                                                                                                                                                                                                                                                                                    | tial Yes                              | XNo       |
| (Applies to temporary, emergency, or cavitation pits and helow-grade tanks)                                                                                                                                                                                                                                                                                                                                                                                                                                                                                                                                                                                                          | □NA                                   |           |
| - Visual inspection (certification) of the proposed site; Aerial photo; Satellite image                                                                                                                                                                                                                                                                                                                                                                                                                                                                                                                                                                                              |                                       |           |
| Within 1000 feet from a permanent residence, school, hospital, institution, or church in existence at the time of initial application (Applied to permanent pits)                                                                                                                                                                                                                                                                                                                                                                                                                                                                                                                    | Yes X NA                              | ∐No       |
| - Visual inspection (certification) of the proposed site; Aerial photo; Satellite image                                                                                                                                                                                                                                                                                                                                                                                                                                                                                                                                                                                              | ANA                                   |           |
| Within 500 horizonal feet of a private, domestic fresh water well or spring that less than five households use for domestic or sto purposes, or within 1000 horizontal feet of any other fresh water well or spring, in existence at the time of initial application.                                                                                                                                                                                                                                                                                                                                                                                                                | ock watering Yes                      | XNo       |
| - NM Office of the State Engineer - iWATERS database search; Visual inspection (certification) of the proposed site                                                                                                                                                                                                                                                                                                                                                                                                                                                                                                                                                                  | e.                                    |           |
| Within incorporated municipal boundaries or within a defined municipal fresh water well field covered under a municipal ordi adopted pursuant to NMSA 1978, Section 3-27-3, as amended  - Written confirmation or verification from the municipality; Written approval obtained from the municipality                                                                                                                                                                                                                                                                                                                                                                                | inance Yes                            | XNo       |
| Within 500 feet of a wetland.  - US Fish and Wildlife Wetland Identification map; Topographic map; Visual inspection (certification) of the propos                                                                                                                                                                                                                                                                                                                                                                                                                                                                                                                                   | Yes Yes                               | XNo       |
| Within the area overlying a subsurface mine.  - Written confirmation or verification or map from the NM EMNRD - Mining and Mineral Division                                                                                                                                                                                                                                                                                                                                                                                                                                                                                                                                          | Yes                                   | XNo       |
| Within an unstable area.  - Engineering measures incorporated into the design; NM Bureau of Geology & Mineral Resources; USGS; NM Geo                                                                                                                                                                                                                                                                                                                                                                                                                                                                                                                                                | ological                              | XNo       |
| Society; Topographic map  Within a 100-year floodplain  - FEMA map                                                                                                                                                                                                                                                                                                                                                                                                                                                                                                                                                                                                                   | Yes                                   | XNo       |