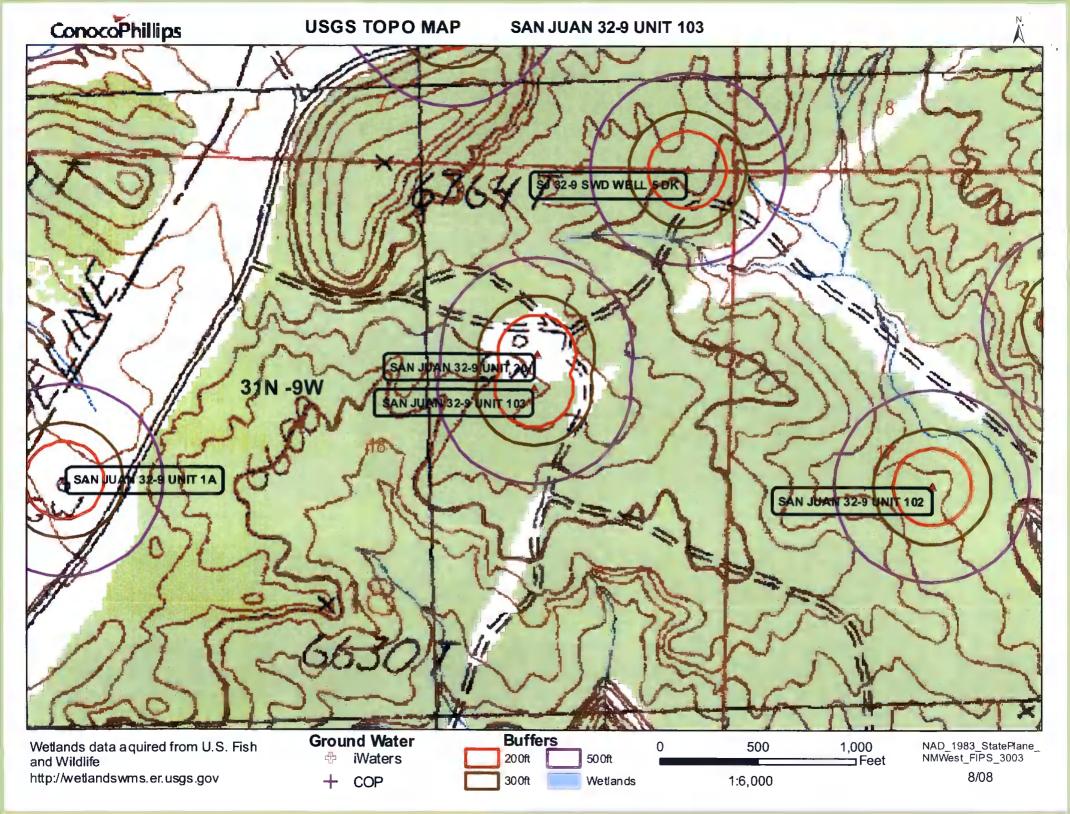

1220 S. St. Francis Dr., Santa Fe, NM 87505

| Fencing: Subsection D of 19.15.17.11 NMAC (Applies to permanent pit, temporary pits, and below-grade tanks)  Chain link, six feet in height, two strands of barbed wire at top (Required if located within 1000 feet of a permanent residence, sell Four foot height, four strands of barbed wire evenly spaced between one and four feet  X Alternate. Please specify 4' hog wire fencing topped with two strands barbed wire.                                                                                                                                                                                                                                                      | hool, hospital, institution or c      | lurch)    |
|--------------------------------------------------------------------------------------------------------------------------------------------------------------------------------------------------------------------------------------------------------------------------------------------------------------------------------------------------------------------------------------------------------------------------------------------------------------------------------------------------------------------------------------------------------------------------------------------------------------------------------------------------------------------------------------|---------------------------------------|-----------|
| 7                                                                                                                                                                                                                                                                                                                                                                                                                                                                                                                                                                                                                                                                                    |                                       |           |
| Netting: Subsection E of 19.15.17.11 NMAC (Applies to permanent pits and permanent open top tanks)  X Screen Netting Other  Monthly inspections (If netting or screening is not physically feasible)                                                                                                                                                                                                                                                                                                                                                                                                                                                                                 |                                       |           |
| 8                                                                                                                                                                                                                                                                                                                                                                                                                                                                                                                                                                                                                                                                                    |                                       |           |
| Signs: Subsection C of 19.15.17.11 NMAC  12" X 24". 2" lettering, providing Operator's name, site location, and emergency telephone numbers                                                                                                                                                                                                                                                                                                                                                                                                                                                                                                                                          |                                       |           |
| X Signed in compliance with 19.15.3.103 NMAC                                                                                                                                                                                                                                                                                                                                                                                                                                                                                                                                                                                                                                         |                                       |           |
| 9 Administrative Approvals and Exceptions: Justifications and/or demonstrations of equivalency are required. Please refer to 19.15.17 NMAC for guidance.                                                                                                                                                                                                                                                                                                                                                                                                                                                                                                                             |                                       |           |
| Please check a box if one or more of the following is requested, if not leave blank:                                                                                                                                                                                                                                                                                                                                                                                                                                                                                                                                                                                                 |                                       |           |
| X Administrative approval(s): Requests must be submitted to the appropriate division district of the Santa Fe Environmental Bure  (Fencing/BGT Liner)                                                                                                                                                                                                                                                                                                                                                                                                                                                                                                                                | eau office for consideration of       | approval. |
| Exception(s): Requests must be submitted to the Santa Fe Environmental Bureau office for consideration of approval.                                                                                                                                                                                                                                                                                                                                                                                                                                                                                                                                                                  |                                       |           |
| Siting Criteria (regarding permitting): 10.15.17.10 NIMAC                                                                                                                                                                                                                                                                                                                                                                                                                                                                                                                                                                                                                            | · · · · · · · · · · · · · · · · · · · |           |
| Siting Criteria (regarding permitting): 19.15.17.10 NMAC Instructions: The applicant must demonstrate compliance for each siting criteria below in the application. Recommendations of a source material are provided below. Requests regarding changes to certain siting criteria may require administrative approval fro appropriate district office or may be considered an exception which must be submitted to the Santa Fe Environmental Bureau Officonsideration of approval. Applicant must attach justification for request. Please refer to 19.15.17.10 NMAC for guidance. Siting does not apply to drying pads or above grade-tanks associated with a closed-loop system. | om the<br>fice for                    |           |
| Ground water is less than 50 feet below the bottom of the temporary pit, permanent pit, or below-grade tank.  - NM Office of the State Engineer - iWATERS database search; USGS; Data obtained from nearby wells                                                                                                                                                                                                                                                                                                                                                                                                                                                                     | Yes                                   | XNo       |
| Within 300 feet of a continuously flowing watercourse, or 200 feet of any other watercourse, lakebed, sinkhole, o lake (measured from the ordinary high-water mark).  - Topographic map; Visual inspection (certification) of the proposed site                                                                                                                                                                                                                                                                                                                                                                                                                                      | or playa Yes                          | XNo       |
| Within 300 feet from a permanent residence, school, hospital, institution, or church in existence at the time of ini application.                                                                                                                                                                                                                                                                                                                                                                                                                                                                                                                                                    | tial Yes                              | XNo       |
| (Applies to temporary, emergency, or cavitation pits and helow-grade tanks)                                                                                                                                                                                                                                                                                                                                                                                                                                                                                                                                                                                                          | □NA                                   |           |
| - Visual inspection (certification) of the proposed site; Aerial photo; Satellite image                                                                                                                                                                                                                                                                                                                                                                                                                                                                                                                                                                                              |                                       |           |
| Within 1000 feet from a permanent residence, school, hospital, institution, or church in existence at the time of initial application (Applied to permanent pits)                                                                                                                                                                                                                                                                                                                                                                                                                                                                                                                    | Yes X NA                              | ∐No       |
| - Visual inspection (certification) of the proposed site; Aerial photo; Satellite image                                                                                                                                                                                                                                                                                                                                                                                                                                                                                                                                                                                              | ANA                                   |           |
| Within 500 horizonal feet of a private, domestic fresh water well or spring that less than five households use for domestic or sto purposes, or within 1000 horizontal feet of any other fresh water well or spring, in existence at the time of initial application.                                                                                                                                                                                                                                                                                                                                                                                                                | ock watering Yes                      | XNo       |
| - NM Office of the State Engineer - iWATERS database search; Visual inspection (certification) of the proposed site                                                                                                                                                                                                                                                                                                                                                                                                                                                                                                                                                                  | e.                                    |           |
| Within incorporated municipal boundaries or within a defined municipal fresh water well field covered under a municipal ordi adopted pursuant to NMSA 1978, Section 3-27-3, as amended  - Written confirmation or verification from the municipality; Written approval obtained from the municipality                                                                                                                                                                                                                                                                                                                                                                                | inance Yes                            | XNo       |
| Within 500 feet of a wetland.  - US Fish and Wildlife Wetland Identification map; Topographic map; Visual inspection (certification) of the propos                                                                                                                                                                                                                                                                                                                                                                                                                                                                                                                                   | Yes Yes                               | XNo       |
| Within the area overlying a subsurface mine.  - Written confirmation or verification or map from the NM EMNRD - Mining and Mineral Division                                                                                                                                                                                                                                                                                                                                                                                                                                                                                                                                          | Yes                                   | XNo       |
| Within an unstable area.  - Engineering measures incorporated into the design; NM Bureau of Geology & Mineral Resources; USGS; NM Geo                                                                                                                                                                                                                                                                                                                                                                                                                                                                                                                                                | ological                              | XNo       |
| Society; Topographic map  Within a 100-year floodplain  - FEMA map                                                                                                                                                                                                                                                                                                                                                                                                                                                                                                                                                                                                                   | Yes                                   | XNo       |