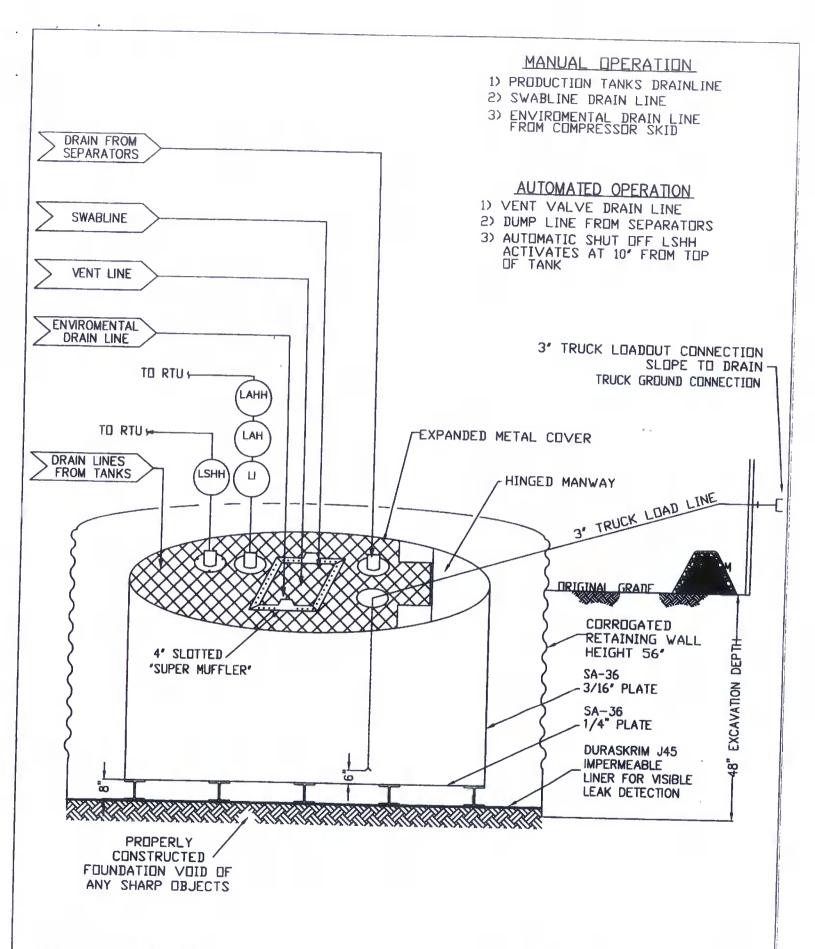

| environment. Nor does approval relieve the operator of its responsibility to comply with any other applical                                                                                                                                                                                 | ble governmental authority's rules, regulations or ordinances.            |
|---------------------------------------------------------------------------------------------------------------------------------------------------------------------------------------------------------------------------------------------------------------------------------------------|---------------------------------------------------------------------------|
| Operator: Burlington Resources Oil & Gas Company, LP                                                                                                                                                                                                                                        | OGRID#: 14538                                                             |
| Address: PO Box 4289, Farmington, NM 87499                                                                                                                                                                                                                                                  |                                                                           |
| Facility or well name: SAN JUAN 27-4 UNIT 59                                                                                                                                                                                                                                                |                                                                           |
| API Number: 3003920369 OCD Permit Num                                                                                                                                                                                                                                                       | ber:                                                                      |
| U/L or Qtr/Qtr: G Section: 4 Township: 27N Range:                                                                                                                                                                                                                                           | 4W County: Rio Arriba                                                     |
| Center of Proposed Design: Latitude: 36.60524°N Longitude:                                                                                                                                                                                                                                  | -107.25324°W NAD: X 1927 1983                                             |
| Surface Owner: X Federal State Private Tribal Trust or Ind                                                                                                                                                                                                                                  | ian Allotment                                                             |
| String-Reinforced  Liner Seams: Welded Factory Other Volume:                                                                                                                                                                                                                                | HDPE PVC Other  bbl Dimensions L x W x D                                  |
| Closed-loop System: Subsection H of 19.15.17.11 NMAC  Type of Operation: P&A Drilling a new well Workover or Drilling (Applies notice of intent)  Drying Pad Above Ground Steel Tanks Haul-off Bins Other  Lined Unlined Liner type: Thickness mil LLDPE  Liner Seams: Welded Factory Other | to activities which require prior approval of a permit or  HDPE PVD Other |
| X   Below-grade tank:   Subsection I of 19.15.17.11 NMAC                                                                                                                                                                                                                                    | utomatic overflow shut-off  Unspecified                                   |
| Alternative Method:                                                                                                                                                                                                                                                                         |                                                                           |