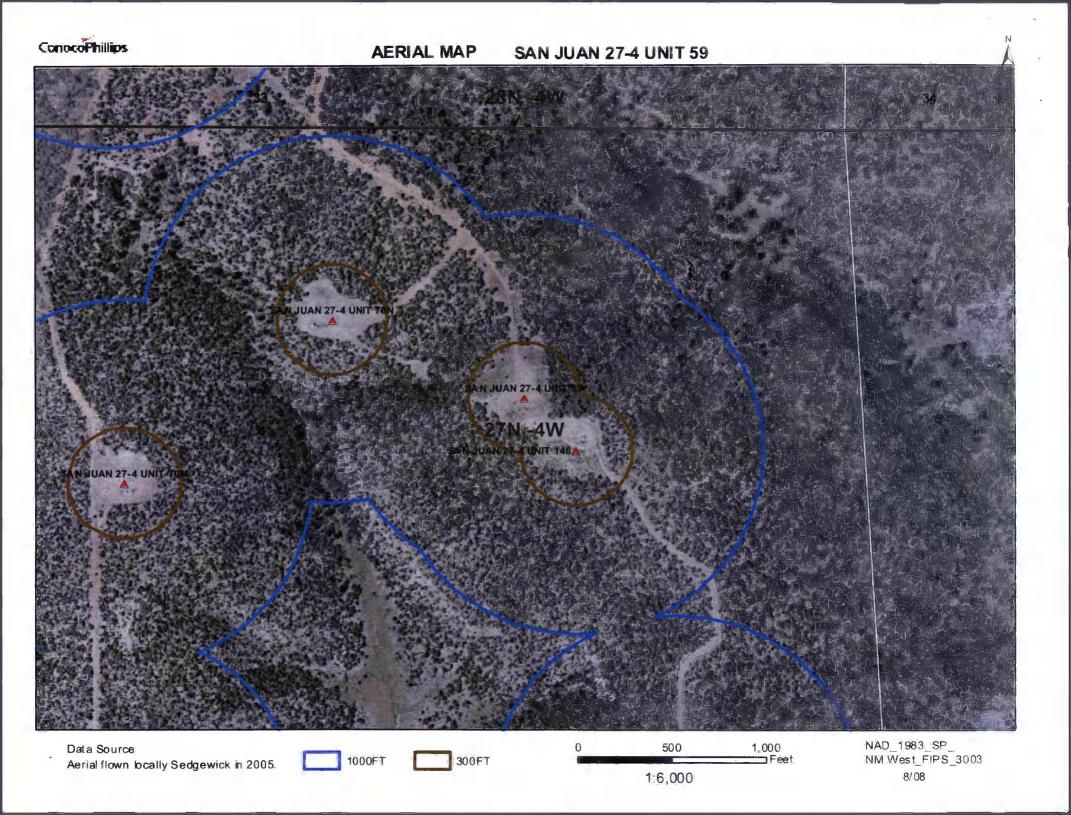

| environment. Nor does approval relieve the operator of its responsibility to comply with any other applical                                                                                                                                                                                 | ble governmental authority's rules, regulations or ordinances.            |
|---------------------------------------------------------------------------------------------------------------------------------------------------------------------------------------------------------------------------------------------------------------------------------------------|---------------------------------------------------------------------------|
| Operator: Burlington Resources Oil & Gas Company, LP                                                                                                                                                                                                                                        | OGRID#: 14538                                                             |
| Address: PO Box 4289, Farmington, NM 87499                                                                                                                                                                                                                                                  |                                                                           |
| Facility or well name: SAN JUAN 27-4 UNIT 59                                                                                                                                                                                                                                                |                                                                           |
| API Number: 3003920369 OCD Permit Num                                                                                                                                                                                                                                                       | ber:                                                                      |
| U/L or Qtr/Qtr: G Section: 4 Township: 27N Range:                                                                                                                                                                                                                                           | 4W County: Rio Arriba                                                     |
| Center of Proposed Design: Latitude: 36.60524°N Longitude:                                                                                                                                                                                                                                  | -107.25324°W NAD: X 1927 1983                                             |
| Surface Owner: X Federal State Private Tribal Trust or Ind                                                                                                                                                                                                                                  | ian Allotment                                                             |
| String-Reinforced  Liner Seams: Welded Factory Other Volume:                                                                                                                                                                                                                                | HDPE PVC Other  bbl Dimensions L x W x D                                  |
| Closed-loop System: Subsection H of 19.15.17.11 NMAC  Type of Operation: P&A Drilling a new well Workover or Drilling (Applies notice of intent)  Drying Pad Above Ground Steel Tanks Haul-off Bins Other  Lined Unlined Liner type: Thickness mil LLDPE  Liner Seams: Welded Factory Other | to activities which require prior approval of a permit or  HDPE PVD Other |
| X   Below-grade tank:   Subsection I of 19.15.17.11 NMAC                                                                                                                                                                                                                                    | utomatic overflow shut-off  Unspecified                                   |
| Alternative Method:                                                                                                                                                                                                                                                                         |                                                                           |