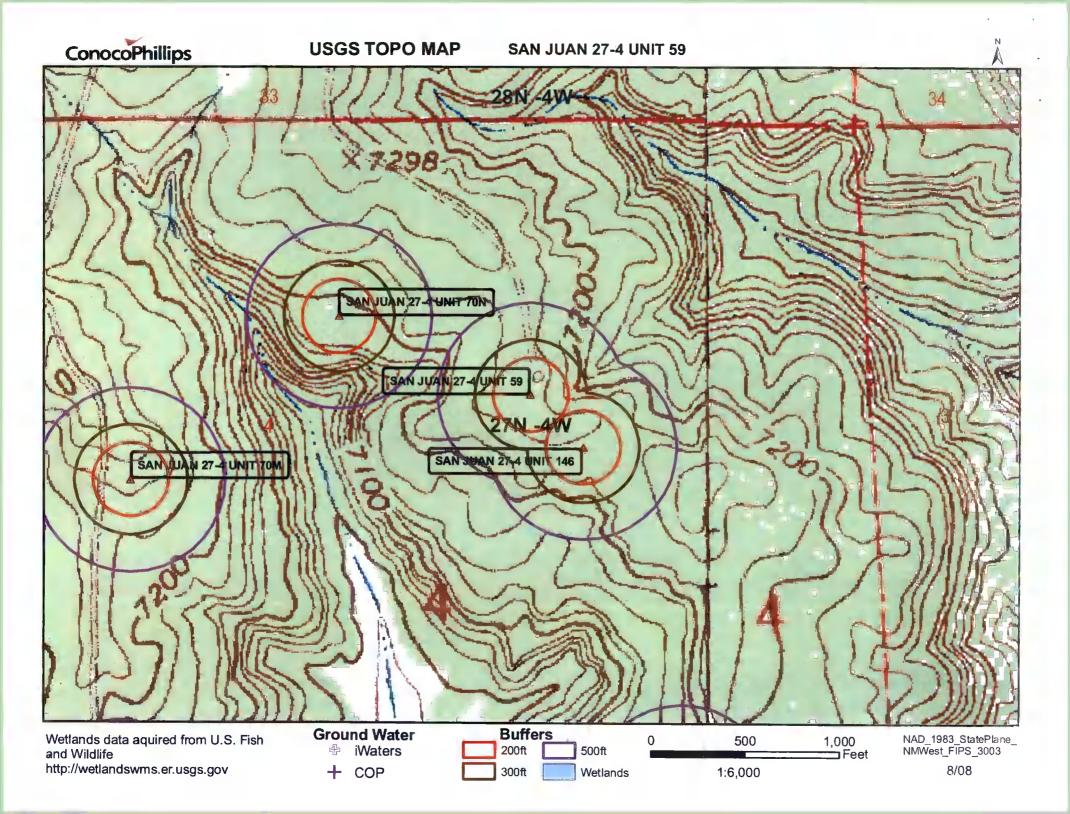

| environment. Nor does approval relieve the operator of its responsibility to comply with any other applical                                                                                                                                                                                 | ble governmental authority's rules, regulations or ordinances.            |
|---------------------------------------------------------------------------------------------------------------------------------------------------------------------------------------------------------------------------------------------------------------------------------------------|---------------------------------------------------------------------------|
| Operator: Burlington Resources Oil & Gas Company, LP                                                                                                                                                                                                                                        | OGRID#: 14538                                                             |
| Address: PO Box 4289, Farmington, NM 87499                                                                                                                                                                                                                                                  |                                                                           |
| Facility or well name: SAN JUAN 27-4 UNIT 59                                                                                                                                                                                                                                                |                                                                           |
| API Number: 3003920369 OCD Permit Num                                                                                                                                                                                                                                                       | ber:                                                                      |
| U/L or Qtr/Qtr: G Section: 4 Township: 27N Range:                                                                                                                                                                                                                                           | 4W County: Rio Arriba                                                     |
| Center of Proposed Design: Latitude: 36.60524°N Longitude:                                                                                                                                                                                                                                  | -107.25324°W NAD: X 1927 1983                                             |
| Surface Owner: X Federal State Private Tribal Trust or Ind                                                                                                                                                                                                                                  | ian Allotment                                                             |
| String-Reinforced  Liner Seams: Welded Factory Other Volume:                                                                                                                                                                                                                                | HDPE PVC Other  bbl Dimensions L x W x D                                  |
| Closed-loop System: Subsection H of 19.15.17.11 NMAC  Type of Operation: P&A Drilling a new well Workover or Drilling (Applies notice of intent)  Drying Pad Above Ground Steel Tanks Haul-off Bins Other  Lined Unlined Liner type: Thickness mil LLDPE  Liner Seams: Welded Factory Other | to activities which require prior approval of a permit or  HDPE PVD Other |
| X   Below-grade tank:   Subsection I of 19.15.17.11 NMAC                                                                                                                                                                                                                                    | utomatic overflow shut-off  Unspecified                                   |
| Alternative Method:                                                                                                                                                                                                                                                                         |                                                                           |