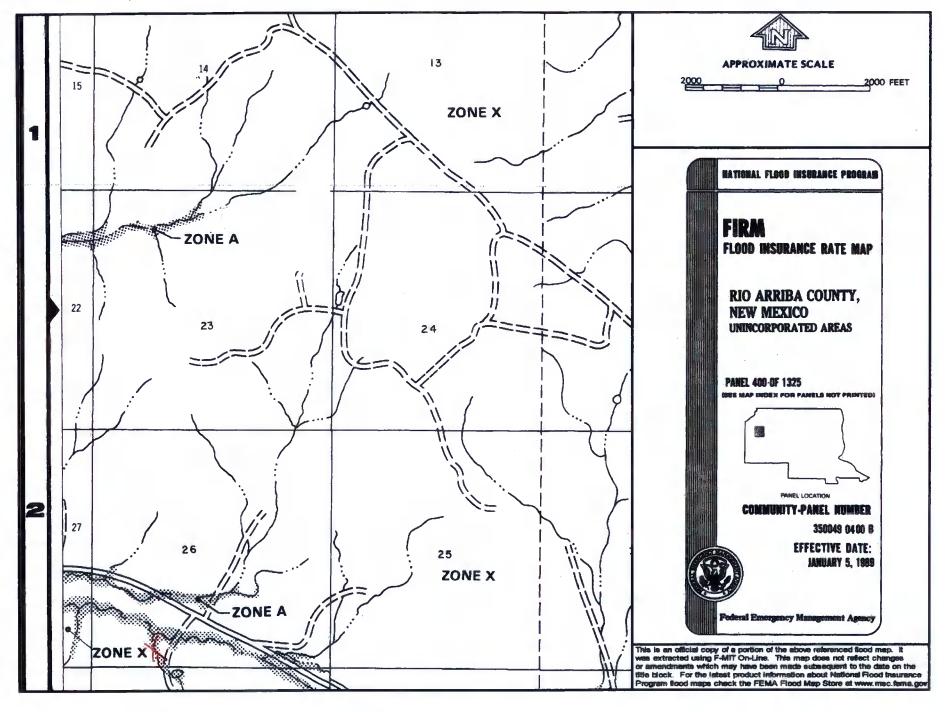

|                                                                                                                                          | OGDINU SALES                                                       |
|------------------------------------------------------------------------------------------------------------------------------------------|--------------------------------------------------------------------|
| Operator: ConocoPhillips Company                                                                                                         | OGRID#: 217817                                                     |
| Address: PO Box 4289, Farmington, NM 87499                                                                                               |                                                                    |
| Facility or well name: SAN JUAN 29-6 UNIT 44                                                                                             |                                                                    |
|                                                                                                                                          | rmit Number:                                                       |
|                                                                                                                                          | nge: 6W County: Rio Arriba                                         |
| Center of Proposed Design: Latitude: 36.6920815°N Longi                                                                                  |                                                                    |
| Surface Owner: Federal State X Private Tribal Tru                                                                                        | st or Indian Allotment                                             |
| 2                                                                                                                                        |                                                                    |
| Pit: Subsection F or G of 19.15.17.11 NMAC                                                                                               |                                                                    |
| Temporary: Drilling Workover                                                                                                             |                                                                    |
| Permanent Emergency Cavitation P&A                                                                                                       | A DOUGLE AND THE CONTRACT OF                                       |
|                                                                                                                                          | LDPE PVC Other                                                     |
| String-Reinforced                                                                                                                        |                                                                    |
| Liner Seams: Welded Factory Other Volum                                                                                                  | e:bbl Dimensions Lx Wx D                                           |
| Closed-loop System: Subsection H of 19.15.17.11 NMAC   Type of Operation: P&A Drilling a new well Workover or Drilling notice of intent) | (Applies to activities which require prior approval of a permit or |
| Drying Pad Above Ground Steel Tanks Haul-off Bins Other Lined Unlined Liner type: Thickness mil LI Liner Seams: Welded Factory Other     | DPE HDPE PVD Other                                                 |
| 4                                                                                                                                        |                                                                    |
| Volume: 120 bbl Type of fluid: Produced Water                                                                                            |                                                                    |
| Tank Construction material: Metal                                                                                                        |                                                                    |
|                                                                                                                                          | lift and automatic overflow shut-off                               |
| Visible sidewalls and liner Visible sidewalls only Other                                                                                 |                                                                    |
| Liner Type: ThicknessmilHDPEPVC _X                                                                                                       | Other Unspecified                                                  |
| Submittal of an exception request is required. Exceptions must be submitted to the San                                                   | a Fe Environmental Bureau office for consideration of approval.    |