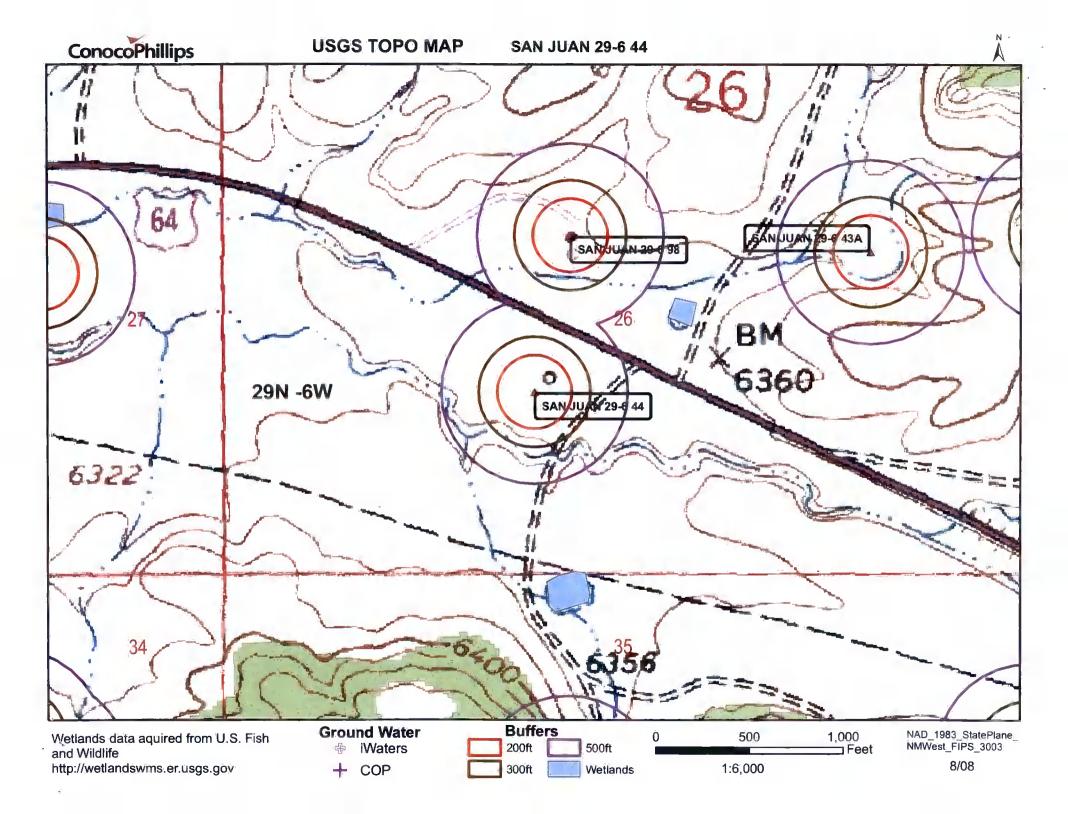

|                                                                                                                                          | OGDINU SALES                                                       |
|------------------------------------------------------------------------------------------------------------------------------------------|--------------------------------------------------------------------|
| Operator: ConocoPhillips Company                                                                                                         | OGRID#: 217817                                                     |
| Address: PO Box 4289, Farmington, NM 87499                                                                                               |                                                                    |
| Facility or well name: SAN JUAN 29-6 UNIT 44                                                                                             |                                                                    |
|                                                                                                                                          | rmit Number:                                                       |
|                                                                                                                                          | nge: 6W County: Rio Arriba                                         |
| Center of Proposed Design: Latitude: 36.6920815°N Longi                                                                                  |                                                                    |
| Surface Owner: Federal State X Private Tribal Tru                                                                                        | st or Indian Allotment                                             |
| 2                                                                                                                                        |                                                                    |
| Pit: Subsection F or G of 19.15.17.11 NMAC                                                                                               |                                                                    |
| Temporary: Drilling Workover                                                                                                             |                                                                    |
| Permanent Emergency Cavitation P&A                                                                                                       | A DOUGLE AND THE CONTRACT OF                                       |
|                                                                                                                                          | LDPE PVC Other                                                     |
| String-Reinforced                                                                                                                        |                                                                    |
| Liner Seams: Welded Factory Other Volum                                                                                                  | e:bbl Dimensions Lx Wx D                                           |
| Closed-loop System: Subsection H of 19.15.17.11 NMAC   Type of Operation: P&A Drilling a new well Workover or Drilling notice of intent) | (Applies to activities which require prior approval of a permit or |
| Drying Pad Above Ground Steel Tanks Haul-off Bins Other Lined Unlined Liner type: Thickness mil LI Liner Seams: Welded Factory Other     | DPE HDPE PVD Other                                                 |
| 4                                                                                                                                        |                                                                    |
| Volume: 120 bbl Type of fluid: Produced Water                                                                                            |                                                                    |
| Tank Construction material: Metal                                                                                                        |                                                                    |
|                                                                                                                                          | lift and automatic overflow shut-off                               |
| Visible sidewalls and liner Visible sidewalls only Other                                                                                 |                                                                    |
| Liner Type: ThicknessmilHDPEPVC _X                                                                                                       | Other Unspecified                                                  |
| Submittal of an exception request is required. Exceptions must be submitted to the San                                                   | a Fe Environmental Bureau office for consideration of approval.    |