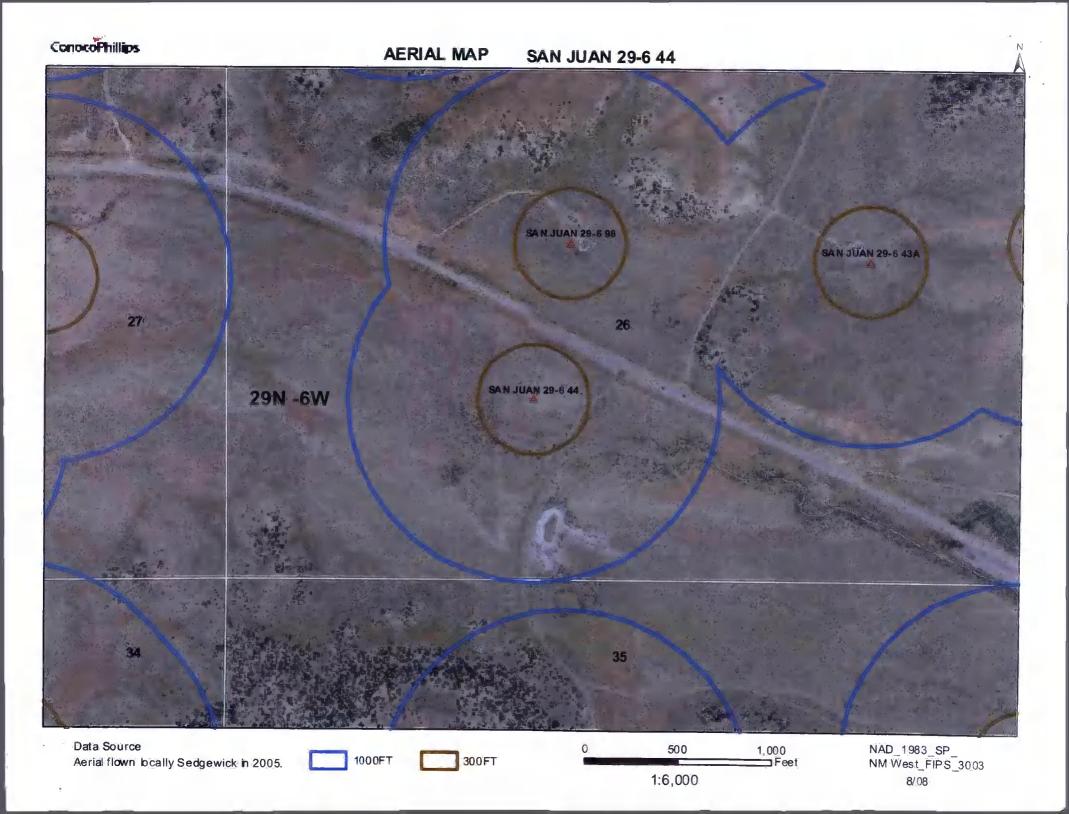

|                                                                                                                                          | OGDINU SALES                                                       |
|------------------------------------------------------------------------------------------------------------------------------------------|--------------------------------------------------------------------|
| Operator: ConocoPhillips Company                                                                                                         | OGRID#: 217817                                                     |
| Address: PO Box 4289, Farmington, NM 87499                                                                                               |                                                                    |
| Facility or well name: SAN JUAN 29-6 UNIT 44                                                                                             |                                                                    |
|                                                                                                                                          | rmit Number:                                                       |
|                                                                                                                                          | nge: 6W County: Rio Arriba                                         |
| Center of Proposed Design: Latitude: 36.6920815°N Longi                                                                                  |                                                                    |
| Surface Owner: Federal State X Private Tribal Tru                                                                                        | st or Indian Allotment                                             |
| 2                                                                                                                                        |                                                                    |
| Pit: Subsection F or G of 19.15.17.11 NMAC                                                                                               |                                                                    |
| Temporary: Drilling Workover                                                                                                             |                                                                    |
| Permanent Emergency Cavitation P&A                                                                                                       | A DOUGLE AND THE CONTRACT OF                                       |
|                                                                                                                                          | LDPE PVC Other                                                     |
| String-Reinforced                                                                                                                        |                                                                    |
| Liner Seams: Welded Factory Other Volum                                                                                                  | e:bbl Dimensions Lx Wx D                                           |
| Closed-loop System: Subsection H of 19.15.17.11 NMAC   Type of Operation: P&A Drilling a new well Workover or Drilling notice of intent) | (Applies to activities which require prior approval of a permit or |
| Drying Pad Above Ground Steel Tanks Haul-off Bins Other Lined Unlined Liner type: Thickness mil LI Liner Seams: Welded Factory Other     | DPE HDPE PVD Other                                                 |
| 4                                                                                                                                        |                                                                    |
| Volume: 120 bbl Type of fluid: Produced Water                                                                                            |                                                                    |
| Tank Construction material: Metal                                                                                                        |                                                                    |
|                                                                                                                                          | lift and automatic overflow shut-off                               |
| Visible sidewalls and liner Visible sidewalls only Other                                                                                 |                                                                    |
| Liner Type: ThicknessmilHDPEPVC _X                                                                                                       | Other Unspecified                                                  |
| Submittal of an exception request is required. Exceptions must be submitted to the San                                                   | a Fe Environmental Bureau office for consideration of approval.    |