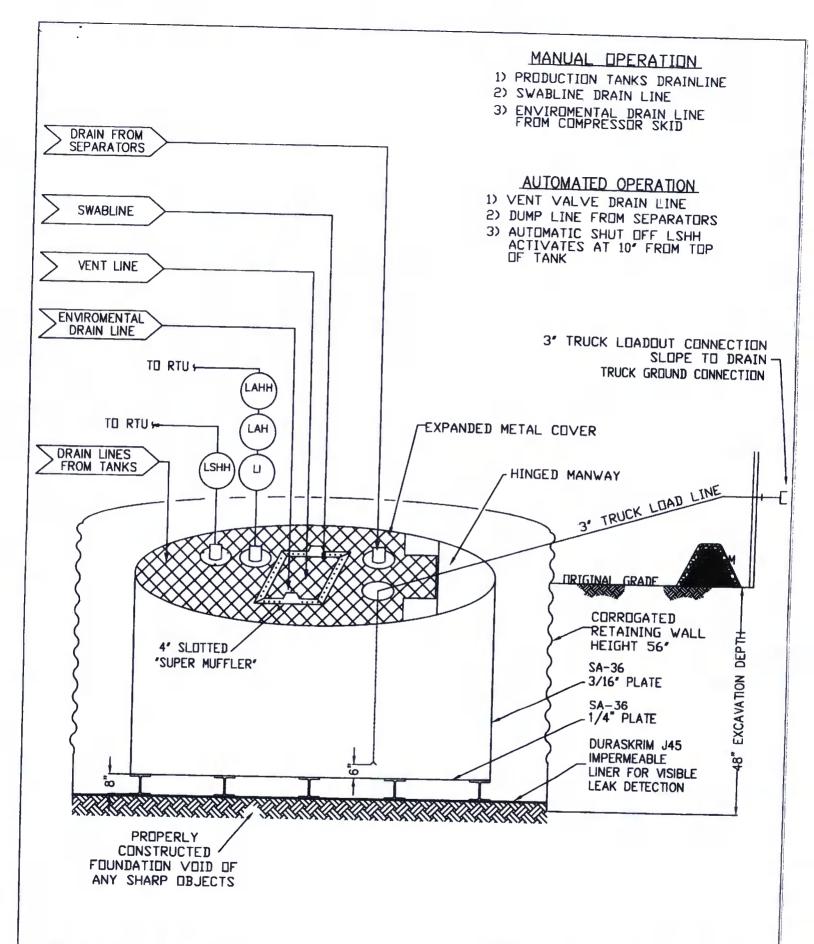

|                                                                                                                                          | OGDINU SALES                                                       |
|------------------------------------------------------------------------------------------------------------------------------------------|--------------------------------------------------------------------|
| Operator: ConocoPhillips Company                                                                                                         | OGRID#: 217817                                                     |
| Address: PO Box 4289, Farmington, NM 87499                                                                                               |                                                                    |
| Facility or well name: SAN JUAN 29-6 UNIT 44                                                                                             |                                                                    |
|                                                                                                                                          | rmit Number:                                                       |
|                                                                                                                                          | nge: 6W County: Rio Arriba                                         |
| Center of Proposed Design: Latitude: 36.6920815°N Longi                                                                                  |                                                                    |
| Surface Owner: Federal State X Private Tribal Tru                                                                                        | st or Indian Allotment                                             |
| 2                                                                                                                                        |                                                                    |
| Pit: Subsection F or G of 19.15.17.11 NMAC                                                                                               |                                                                    |
| Temporary: Drilling Workover                                                                                                             |                                                                    |
| Permanent Emergency Cavitation P&A                                                                                                       | A DOUGLE AND THE CONTRACT OF                                       |
|                                                                                                                                          | LDPE PVC Other                                                     |
| String-Reinforced                                                                                                                        |                                                                    |
| Liner Seams: Welded Factory Other Volum                                                                                                  | e:bbl Dimensions Lx Wx D                                           |
| Closed-loop System: Subsection H of 19.15.17.11 NMAC   Type of Operation: P&A Drilling a new well Workover or Drilling notice of intent) | (Applies to activities which require prior approval of a permit or |
| Drying Pad Above Ground Steel Tanks Haul-off Bins Other Lined Unlined Liner type: Thickness mil LI Liner Seams: Welded Factory Other     | DPE HDPE PVD Other                                                 |
| 4                                                                                                                                        |                                                                    |
| Volume: 120 bbl Type of fluid: Produced Water                                                                                            |                                                                    |
| Tank Construction material: Metal                                                                                                        |                                                                    |
|                                                                                                                                          | lift and automatic overflow shut-off                               |
| Visible sidewalls and liner Visible sidewalls only Other                                                                                 |                                                                    |
| Liner Type: ThicknessmilHDPEPVC _X                                                                                                       | Other Unspecified                                                  |
| Submittal of an exception request is required. Exceptions must be submitted to the San                                                   | a Fe Environmental Bureau office for consideration of approval.    |