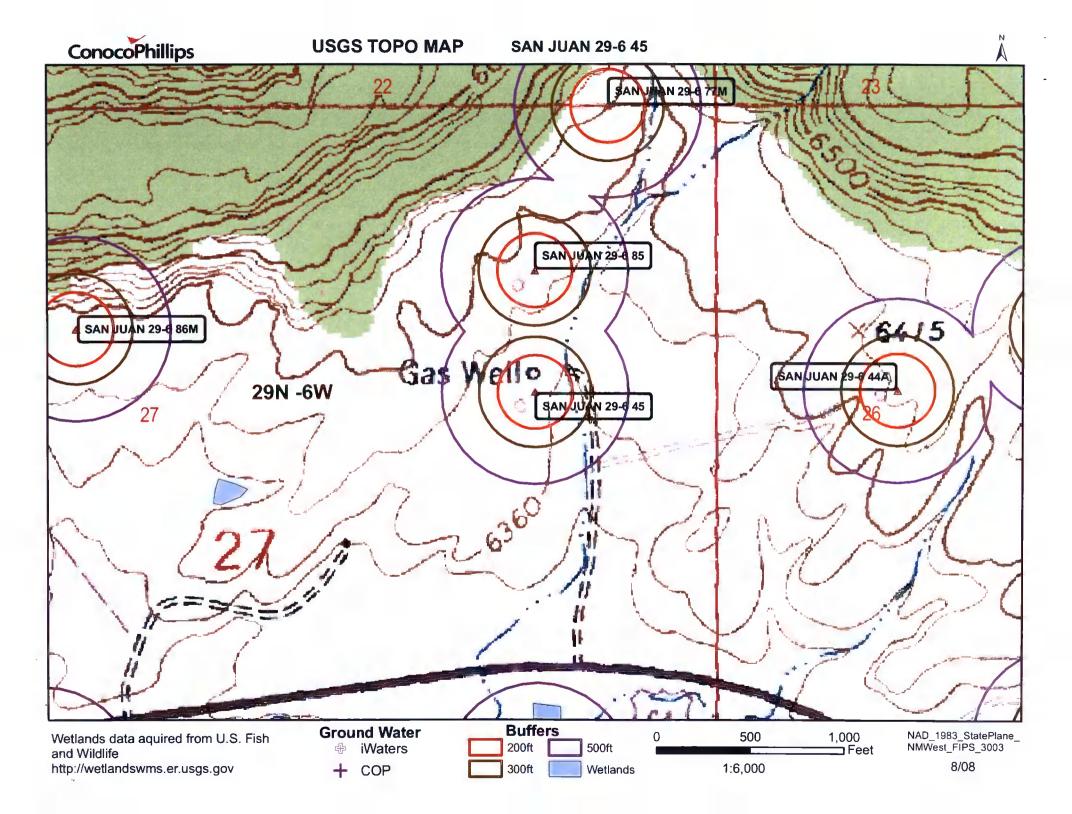

| environment. Nor does approval relieve the operator of its responsibility to comply with any other appl                                                                                                                                                                                  | licable governmental authority's rules, regulations or ordinances.            |
|------------------------------------------------------------------------------------------------------------------------------------------------------------------------------------------------------------------------------------------------------------------------------------------|-------------------------------------------------------------------------------|
| Operator: ConocoPhillips Company                                                                                                                                                                                                                                                         | OGRID#: 217817                                                                |
| Address: PO Box 4289, Farmington, NM 87499                                                                                                                                                                                                                                               |                                                                               |
| Facility or well name: SAN JUAN 29-6 UNIT 45                                                                                                                                                                                                                                             |                                                                               |
| API Number: 3003907539 OCD Permit N                                                                                                                                                                                                                                                      | umber:                                                                        |
| U/L or Qtr/Qtr: H Section: 27 Township: 29N Range:                                                                                                                                                                                                                                       | 6W County: Rio Arriba                                                         |
| Center of Proposed Design: Latitude: 36.6995888°N Longitude:                                                                                                                                                                                                                             | -107.4441986°W NAD: X 1927 1983                                               |
| Surface Owner: Federal State X Private Tribal Trust or I                                                                                                                                                                                                                                 | ndian Allotment                                                               |
| Pit: Subsection F or G of 19.15.17.11 NMAC  Temporary: Drilling Workover  Permanent Emergency Cavitation P&A  Lined Unlined Liner type: Thickness mil LLDPE  String-Reinforced  Liner Seams: Welded Factory Other Volume:                                                                | HDPE PVC Other bbl Dimensions L x W x D                                       |
| Closed-loop System: Subsection H of 19.15.17.11 NMAC  Type of Operation: P&A Drilling a new well Workover or Drilling (Appl notice of intent)  Drying Pad Above Ground Steel Tanks Haul-off Bins Other  Lined Unlined Liner type: Thickness mil LLDPE  Liner Seams: Welded Factory Other | ies to activities which require prior approval of a permit or  HDPE PVD Other |
| X   Below-grade tank:   Subsection I of 19.15.17.11 NMAC                                                                                                                                                                                                                                 | P                                                                             |
| Submittal of an exception request is required. Exceptions must be submitted to the Santa Fe E                                                                                                                                                                                            | nvironmental Bureau office for consideration of approval.                     |

| Fencing: Subsection D of 19.15.17.11 NMAC (Applies to permanent pit, temporary pits, and below-grade tanks)  Cham link, six feet in height, two strands of barbed wire at top (Required if located within 1000 feet of a permanent residence Four foot height, four strands of barbed wire evenly spaced between one and four feet  X Alternate. Please specify 4' hog wire fencing topped with two strands barbed wire.                                                                                                                                                                                                                                          | e, school, hospital, institution or ch | urch)     |
|-------------------------------------------------------------------------------------------------------------------------------------------------------------------------------------------------------------------------------------------------------------------------------------------------------------------------------------------------------------------------------------------------------------------------------------------------------------------------------------------------------------------------------------------------------------------------------------------------------------------------------------------------------------------|----------------------------------------|-----------|
| Netting: Subsection E of 19.15.17.11 NMAC (Applies to permanent pits and permanent open top tanks)  X Screen  Netting Other  Monthly inspections (If netting or screening is not physically feasible)                                                                                                                                                                                                                                                                                                                                                                                                                                                             |                                        |           |
| Signs: Subsection C of 19.15.17.11 NMAC     12" X 24", 2" lettering, providing Operator's name, site location, and emergency telephone numbers   X Signed in compliance with 19.15.3.103 NMAC                                                                                                                                                                                                                                                                                                                                                                                                                                                                     |                                        |           |
| Administrative Approvals and Exceptions:  Justifications and/or demonstrations of equivalency are required. Please refer to 19.15.17 NMAC for guidance.  Please check a box if one or more of the following is requested, if not leave blank:  X Administrative approval(s): Requests must be submitted to the appropriate division district of the Santa Fe Environmental Fencing/BGT Liner)  Exception(s): Requests must be submitted to the Santa Fe Environmental Bureau office for consideration of approval.                                                                                                                                                | Bureau office for consideration of a   | approval. |
|                                                                                                                                                                                                                                                                                                                                                                                                                                                                                                                                                                                                                                                                   |                                        |           |
| Siting Criteria (regarding permitting): 19.15.17.10 NMAC Instructions: The applicant must demonstrate compliance for each siting criteria below in the application. Recommendations source material are provided below. Requests regarding changes to certain siting criteria may require administrative approval appropriate district office or may be considered an exception which must be submitted to the Santa Fe Environmental Bureau consideration of approval. Applicant must attach justification for request. Please refer to 19.15.17.10 NMAC for guidance. Since not apply to drying pads or above grade-tanks associated with a closed-loop system. | I from the                             |           |
| Ground water is less than 50 feet below the bottom of the temporary pit, permanent pit, or below-grade tank.  NM Office of the State Engineer - iWATERS database search; USGS; Data obtained from nearby wells                                                                                                                                                                                                                                                                                                                                                                                                                                                    | · Yes                                  | XNo       |
| Within 300 feet of a continuously flowing watercourse, or 200 feet of any other watercourse, lakebed, sinkhole lake (measured from the ordinary high-water mark).  - Topographic map; Visual inspection (certification) of the proposed site                                                                                                                                                                                                                                                                                                                                                                                                                      | le, or playa Yes                       | XNo       |
| Within 300 feet from a permanent residence, school, hospital, institution, or church in existence at the time of application.                                                                                                                                                                                                                                                                                                                                                                                                                                                                                                                                     | initial Yes                            | XNo       |
| (Applies to temporary, emergency, or cavitation pits and below-grade tunks)                                                                                                                                                                                                                                                                                                                                                                                                                                                                                                                                                                                       | □NA                                    |           |
| - Visual inspection (certification) of the proposed site; Aerial photo; Satellite image                                                                                                                                                                                                                                                                                                                                                                                                                                                                                                                                                                           |                                        |           |
| Within 1000 feet from a permanent residence, school, hospital, institution, or church in existence at the time of initial applic<br>(Applied to permanent pits)                                                                                                                                                                                                                                                                                                                                                                                                                                                                                                   | Yes X NA                               | □No       |
| - Visual inspection (certification) of the proposed site; Aerial photo; Satellite image                                                                                                                                                                                                                                                                                                                                                                                                                                                                                                                                                                           |                                        |           |
| Within 500 horizonal feet of a private, domestic fresh water well or spring that less than five households use for domestic or purposes, or within 1000 horizontal feet of any other fresh water well or spring, in existence at the time of initial application                                                                                                                                                                                                                                                                                                                                                                                                  | r stock watering Yes                   | XNo       |
| - NM Office of the State Engineer - iWATERS database search; Visual inspection (certification) of the proposed                                                                                                                                                                                                                                                                                                                                                                                                                                                                                                                                                    | site.                                  |           |
| Within incorporated municipal boundaries or within a defined municipal fresh water well field covered under a municipal of adopted pursuant to NMSA 1978, Section 3-27-3, as amended  - Written confirmation or verification from the municipality; Written approval obtained from the municipality                                                                                                                                                                                                                                                                                                                                                               | ordinance Yes                          | XNo       |
| Within 500 feet of a wetland.  - US Fish and Wildlife Wetland Identification map; Topographic map; Visual inspection (certification) of the projection.                                                                                                                                                                                                                                                                                                                                                                                                                                                                                                           | Proposed site                          | XNo       |
| Within the area overlying a subsurface mine.  - Written confirmation or verification or map from the NM EMNRD - Mining and Mineral Division                                                                                                                                                                                                                                                                                                                                                                                                                                                                                                                       | Yes                                    | XNo       |
| Within an unstable area.  - Engineering measures incorporated into the design; NM Bureau of Geology & Mineral Resources; USGS; NM G                                                                                                                                                                                                                                                                                                                                                                                                                                                                                                                               | Geological                             | XNo       |
| Society; Topographic map  Within a 100-year floodplain - FEMA map                                                                                                                                                                                                                                                                                                                                                                                                                                                                                                                                                                                                 | Yes                                    | XNo       |