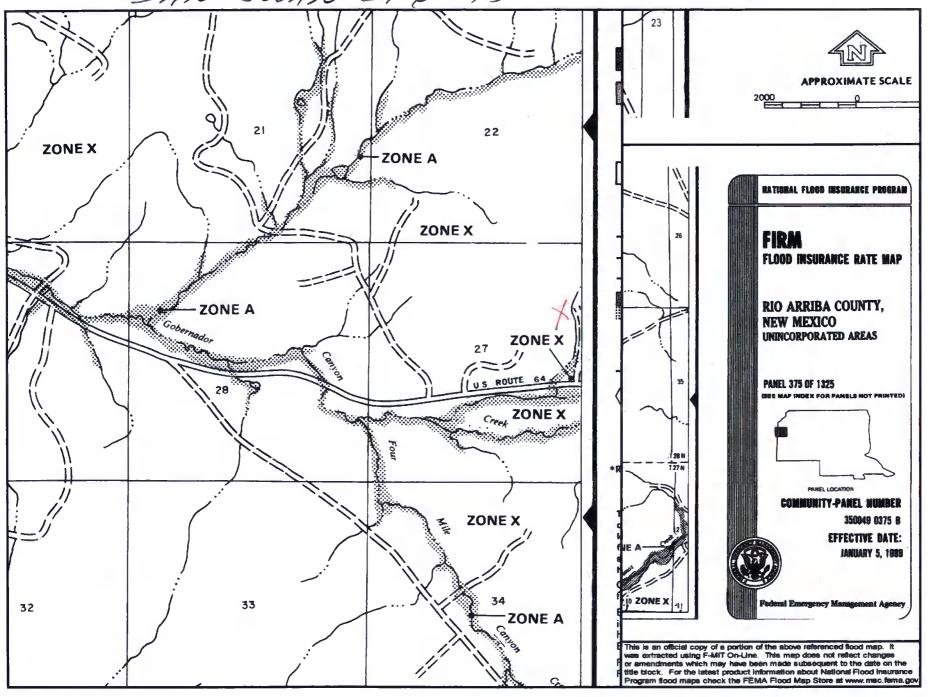

| Fencing: Subsection D of 19.15.17.11 NMAC (Applies to permanent pit, temporary pits, and below-grade tanks)  Cham link, six feet in height, two strands of barbed wire at top (Required if located within 1000 feet of a permanent residence Four foot height, four strands of barbed wire evenly spaced between one and four feet  X Alternate. Please specify 4' hog wire fencing topped with two strands barbed wire.                                                                                                                                                                                                                                          | e, school, hospital, institution or ch | urch)     |
|-------------------------------------------------------------------------------------------------------------------------------------------------------------------------------------------------------------------------------------------------------------------------------------------------------------------------------------------------------------------------------------------------------------------------------------------------------------------------------------------------------------------------------------------------------------------------------------------------------------------------------------------------------------------|----------------------------------------|-----------|
| Netting: Subsection E of 19.15.17.11 NMAC (Applies to permanent pits and permanent open top tanks)  X Screen  Netting Other  Monthly inspections (If netting or screening is not physically feasible)                                                                                                                                                                                                                                                                                                                                                                                                                                                             |                                        |           |
| Signs: Subsection C of 19.15.17.11 NMAC     12" X 24", 2" lettering, providing Operator's name, site location, and emergency telephone numbers   X Signed in compliance with 19.15.3.103 NMAC                                                                                                                                                                                                                                                                                                                                                                                                                                                                     |                                        |           |
| Administrative Approvals and Exceptions:  Justifications and/or demonstrations of equivalency are required. Please refer to 19.15.17 NMAC for guidance.  Please check a box if one or more of the following is requested, if not leave blank:  X Administrative approval(s): Requests must be submitted to the appropriate division district of the Santa Fe Environmental Fencing/BGT Liner)  Exception(s): Requests must be submitted to the Santa Fe Environmental Bureau office for consideration of approval.                                                                                                                                                | Bureau office for consideration of a   | approval. |
|                                                                                                                                                                                                                                                                                                                                                                                                                                                                                                                                                                                                                                                                   |                                        |           |
| Siting Criteria (regarding permitting): 19.15.17.10 NMAC Instructions: The applicant must demonstrate compliance for each siting criteria below in the application. Recommendations source material are provided below. Requests regarding changes to certain siting criteria may require administrative approval appropriate district office or may be considered an exception which must be submitted to the Santa Fe Environmental Bureau consideration of approval. Applicant must attach justification for request. Please refer to 19.15.17.10 NMAC for guidance. Since not apply to drying pads or above grade-tanks associated with a closed-loop system. | I from the                             |           |
| Ground water is less than 50 feet below the bottom of the temporary pit, permanent pit, or below-grade tank.  NM Office of the State Engineer - iWATERS database search; USGS; Data obtained from nearby wells                                                                                                                                                                                                                                                                                                                                                                                                                                                    | · Yes                                  | XNo       |
| Within 300 feet of a continuously flowing watercourse, or 200 feet of any other watercourse, lakebed, sinkhole lake (measured from the ordinary high-water mark).  - Topographic map; Visual inspection (certification) of the proposed site                                                                                                                                                                                                                                                                                                                                                                                                                      | le, or playa Yes                       | XNo       |
| Within 300 feet from a permanent residence, school, hospital, institution, or church in existence at the time of application.                                                                                                                                                                                                                                                                                                                                                                                                                                                                                                                                     | initial Yes                            | XNo       |
| (Applies to temporary, emergency, or cavitation pits and below-grade tunks)                                                                                                                                                                                                                                                                                                                                                                                                                                                                                                                                                                                       | □NA                                    |           |
| - Visual inspection (certification) of the proposed site; Aerial photo; Satellite image                                                                                                                                                                                                                                                                                                                                                                                                                                                                                                                                                                           |                                        |           |
| Within 1000 feet from a permanent residence, school, hospital, institution, or church in existence at the time of initial applic<br>(Applied to permanent pits)                                                                                                                                                                                                                                                                                                                                                                                                                                                                                                   | Yes X NA                               | □No       |
| - Visual inspection (certification) of the proposed site; Aerial photo; Satellite image                                                                                                                                                                                                                                                                                                                                                                                                                                                                                                                                                                           |                                        |           |
| Within 500 horizonal feet of a private, domestic fresh water well or spring that less than five households use for domestic or purposes, or within 1000 horizontal feet of any other fresh water well or spring, in existence at the time of initial application                                                                                                                                                                                                                                                                                                                                                                                                  | r stock watering Yes                   | XNo       |
| - NM Office of the State Engineer - iWATERS database search; Visual inspection (certification) of the proposed                                                                                                                                                                                                                                                                                                                                                                                                                                                                                                                                                    | site.                                  |           |
| Within incorporated municipal boundaries or within a defined municipal fresh water well field covered under a municipal of adopted pursuant to NMSA 1978, Section 3-27-3, as amended  - Written confirmation or verification from the municipality; Written approval obtained from the municipality                                                                                                                                                                                                                                                                                                                                                               | ordinance Yes                          | XNo       |
| Within 500 feet of a wetland.  - US Fish and Wildlife Wetland Identification map; Topographic map; Visual inspection (certification) of the projection.                                                                                                                                                                                                                                                                                                                                                                                                                                                                                                           | Proposed site                          | XNo       |
| Within the area overlying a subsurface mine.  - Written confirmation or verification or map from the NM EMNRD - Mining and Mineral Division                                                                                                                                                                                                                                                                                                                                                                                                                                                                                                                       | Yes                                    | XNo       |
| Within an unstable area.  - Engineering measures incorporated into the design; NM Bureau of Geology & Mineral Resources; USGS; NM G                                                                                                                                                                                                                                                                                                                                                                                                                                                                                                                               | Geological                             | XNo       |
| Society; Topographic map  Within a 100-year floodplain - FEMA map                                                                                                                                                                                                                                                                                                                                                                                                                                                                                                                                                                                                 | Yes                                    | XNo       |