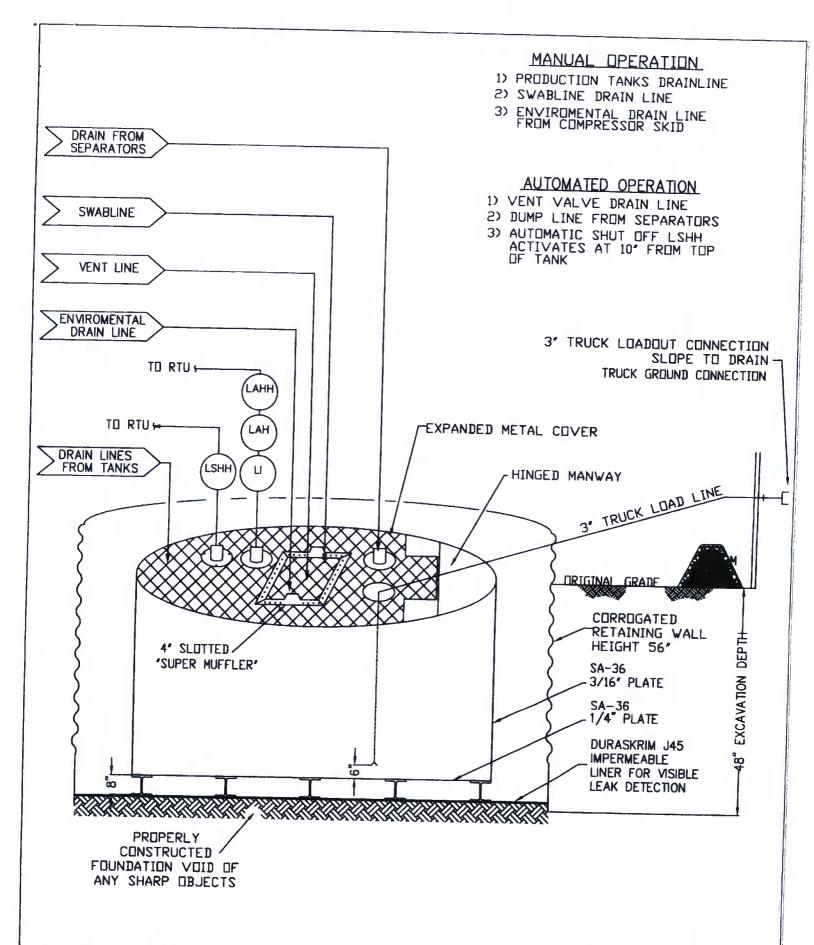

| environment. Nor does approval relieve the operator of its responsibility to comply with any other appl                                                                                                                                                                                  | licable governmental authority's rules, regulations or ordinances.            |
|------------------------------------------------------------------------------------------------------------------------------------------------------------------------------------------------------------------------------------------------------------------------------------------|-------------------------------------------------------------------------------|
| Operator: ConocoPhillips Company                                                                                                                                                                                                                                                         | OGRID#: 217817                                                                |
| Address: PO Box 4289, Farmington, NM 87499                                                                                                                                                                                                                                               |                                                                               |
| Facility or well name: SAN JUAN 29-6 UNIT 45                                                                                                                                                                                                                                             |                                                                               |
| API Number: 3003907539 OCD Permit N                                                                                                                                                                                                                                                      | umber:                                                                        |
| U/L or Qtr/Qtr: H Section: 27 Township: 29N Range:                                                                                                                                                                                                                                       | 6W County: Rio Arriba                                                         |
| Center of Proposed Design: Latitude: 36.6995888°N Longitude:                                                                                                                                                                                                                             | -107.4441986°W NAD: X 1927 1983                                               |
| Surface Owner: Federal State X Private Tribal Trust or I                                                                                                                                                                                                                                 | ndian Allotment                                                               |
| Pit: Subsection F or G of 19.15.17.11 NMAC  Temporary: Drilling Workover  Permanent Emergency Cavitation P&A  Lined Unlined Liner type: Thickness mil LLDPE  String-Reinforced  Liner Seams: Welded Factory Other Volume:                                                                | HDPE PVC Other bbl Dimensions L x W x D                                       |
| Closed-loop System: Subsection H of 19.15.17.11 NMAC  Type of Operation: P&A Drilling a new well Workover or Drilling (Appl notice of intent)  Drying Pad Above Ground Steel Tanks Haul-off Bins Other  Lined Unlined Liner type: Thickness mil LLDPE  Liner Seams: Welded Factory Other | ies to activities which require prior approval of a permit or  HDPE PVD Other |
| X   Below-grade tank:   Subsection I of 19.15.17.11 NMAC                                                                                                                                                                                                                                 | P                                                                             |
| Submittal of an exception request is required. Exceptions must be submitted to the Santa Fe E                                                                                                                                                                                            | nvironmental Bureau office for consideration of approval.                     |

| · Temporary Pits, Emergency Pits and Below-grade Tanks Permit Application Attachment Checklist: Subsection B of 19.15.17.9 NMAC                                                                                                                                                                                                                                                                                                                                                                                                                                                                                                                                                                                                                                                                                                                                                                                                                                                            |
|--------------------------------------------------------------------------------------------------------------------------------------------------------------------------------------------------------------------------------------------------------------------------------------------------------------------------------------------------------------------------------------------------------------------------------------------------------------------------------------------------------------------------------------------------------------------------------------------------------------------------------------------------------------------------------------------------------------------------------------------------------------------------------------------------------------------------------------------------------------------------------------------------------------------------------------------------------------------------------------------|
| Instructions: Each of the following items must be attached to the application. Please indicate, by a check mark in the box, that the documents are attached.                                                                                                                                                                                                                                                                                                                                                                                                                                                                                                                                                                                                                                                                                                                                                                                                                               |
| Hydrogeologic Report (Below-grade Tanks) - based upon the requirements of Paragraph (4) of Subsection B of 19.15.47:9 NMAC                                                                                                                                                                                                                                                                                                                                                                                                                                                                                                                                                                                                                                                                                                                                                                                                                                                                 |
| Hydrogeologic Data (Temporary and Emergency Pits) - based upon the requirements of Paragraph (2) of Subsection B of 19.15.17.9                                                                                                                                                                                                                                                                                                                                                                                                                                                                                                                                                                                                                                                                                                                                                                                                                                                             |
| X Siting Criteria Compliance Demonstrations - based upon the appropriate requirements of 19.15.17.10 NMAC                                                                                                                                                                                                                                                                                                                                                                                                                                                                                                                                                                                                                                                                                                                                                                                                                                                                                  |
| X Design Plan - based upon the appropriate requirements of 19.15.17.11 NMAC                                                                                                                                                                                                                                                                                                                                                                                                                                                                                                                                                                                                                                                                                                                                                                                                                                                                                                                |
| X Operating and Maintenance Plan - based upon the appropriate requirements of 19.15.17.12 NMAC                                                                                                                                                                                                                                                                                                                                                                                                                                                                                                                                                                                                                                                                                                                                                                                                                                                                                             |
| X Closure Plan (Please complete Boxes 14 through 18, if applicable) - based upon the appropriate requirements of Subsection C of                                                                                                                                                                                                                                                                                                                                                                                                                                                                                                                                                                                                                                                                                                                                                                                                                                                           |
| 19.15.17.9 NMAC and 19.15.17.13 NMAC                                                                                                                                                                                                                                                                                                                                                                                                                                                                                                                                                                                                                                                                                                                                                                                                                                                                                                                                                       |
| Demission Assessed Desire (see )                                                                                                                                                                                                                                                                                                                                                                                                                                                                                                                                                                                                                                                                                                                                                                                                                                                                                                                                                           |
|                                                                                                                                                                                                                                                                                                                                                                                                                                                                                                                                                                                                                                                                                                                                                                                                                                                                                                                                                                                            |
| Closed-loop Systems Permit Application Attachment Checklist: Subsection B of 19.15.17.9 NMAC Instructions: Each of the following items must be attached to the application. Please indicate, by a check mark in the box, that the documents are attached.  Geologic and Hydrogeologic Data (only for on-site closure) - based upon the requirements of Paragraph (3) of Subsection B of 19.15.17.9                                                                                                                                                                                                                                                                                                                                                                                                                                                                                                                                                                                         |
| Siting Criteria Compliance Demonstrations (only for on-site closure) - based upon the appropriate requirements of 19.15.17.10 NMAC                                                                                                                                                                                                                                                                                                                                                                                                                                                                                                                                                                                                                                                                                                                                                                                                                                                         |
| Design Plan - based upon the appropriate requirements of 19.15.17.11 NMAC                                                                                                                                                                                                                                                                                                                                                                                                                                                                                                                                                                                                                                                                                                                                                                                                                                                                                                                  |
| Operating and Maintenance Plan - based upon the appropriate requirements of 19.15.17.12 NMAC                                                                                                                                                                                                                                                                                                                                                                                                                                                                                                                                                                                                                                                                                                                                                                                                                                                                                               |
| Closure Plan (Please complete Boxes 14 through 18, if applicable) - based upon the appropriate requirements of Subsection C of 19.15.17.9                                                                                                                                                                                                                                                                                                                                                                                                                                                                                                                                                                                                                                                                                                                                                                                                                                                  |
| NMAC and 19.15.17.13 NMAC                                                                                                                                                                                                                                                                                                                                                                                                                                                                                                                                                                                                                                                                                                                                                                                                                                                                                                                                                                  |
| Previously Approved Design (attach copy of design)  API                                                                                                                                                                                                                                                                                                                                                                                                                                                                                                                                                                                                                                                                                                                                                                                                                                                                                                                                    |
| Previously Approved Operating and Maintenance Plan  API                                                                                                                                                                                                                                                                                                                                                                                                                                                                                                                                                                                                                                                                                                                                                                                                                                                                                                                                    |
| Treviously Approved Operating and Matinenance Flain API                                                                                                                                                                                                                                                                                                                                                                                                                                                                                                                                                                                                                                                                                                                                                                                                                                                                                                                                    |
| Permanent Pits Permit Application Checklist: Subsection B of 19.15.17.9 NMAC  Instructions: Each of the following items must be attached to the application. Please indicate, by a check mark in the box, that the documents are attached.  Hydrogeologic Report - based upon the requirements of Paragraph (I) of Subsection B of 19.15.17.9 NMAC  Siting Criteria Compliance Demonstrations - based upon the appropriate requirements of 19.15.17.10 NMAC  Climatological Factors Assessment  Certified Engineering Design Plans - based upon the appropriate requirements of 19.15.17.11 NMAC  Dike Protection and Structural Integrity Design: based upon the appropriate requirements of 19.15.17.11 NMAC  Leak Detection Design - based upon the appropriate requirements of 19.15.17.11 NMAC  Liner Specifications and Compatibility Assessment - based upon the appropriate requirements of 19.15.17.11 NMAC  Quality Control/Quality Assurance Construction and Installation Plan |
| Operating and Maintenance Plan - based upon the appropriate requirements of 19.15.17.12 NMAC  Freeboard and Overtopping Prevention Plan - based upon the appropriate requirements of 19.15.17.11 NMAC                                                                                                                                                                                                                                                                                                                                                                                                                                                                                                                                                                                                                                                                                                                                                                                      |
| Nuisance or Hazardous Odors, including H2S, Prevention Plan                                                                                                                                                                                                                                                                                                                                                                                                                                                                                                                                                                                                                                                                                                                                                                                                                                                                                                                                |
| Emergency Response Plan                                                                                                                                                                                                                                                                                                                                                                                                                                                                                                                                                                                                                                                                                                                                                                                                                                                                                                                                                                    |
| Oil Field Waste Stream Characterization                                                                                                                                                                                                                                                                                                                                                                                                                                                                                                                                                                                                                                                                                                                                                                                                                                                                                                                                                    |
| Monitoring and Inspection Plan                                                                                                                                                                                                                                                                                                                                                                                                                                                                                                                                                                                                                                                                                                                                                                                                                                                                                                                                                             |
| Erosion Control Plan                                                                                                                                                                                                                                                                                                                                                                                                                                                                                                                                                                                                                                                                                                                                                                                                                                                                                                                                                                       |
| Closure Plan - based upon the appropriate requirements of Subsection C of 19.15.17.9 NMAC and 19.15.17.13 NMAC                                                                                                                                                                                                                                                                                                                                                                                                                                                                                                                                                                                                                                                                                                                                                                                                                                                                             |
| 14                                                                                                                                                                                                                                                                                                                                                                                                                                                                                                                                                                                                                                                                                                                                                                                                                                                                                                                                                                                         |
| Proposed Closure: 19.15.17.13 NMAC                                                                                                                                                                                                                                                                                                                                                                                                                                                                                                                                                                                                                                                                                                                                                                                                                                                                                                                                                         |
| Instructions: Please complete the applicable boxes, Boxes 14 through 18, in regards to the proposed closure plan.                                                                                                                                                                                                                                                                                                                                                                                                                                                                                                                                                                                                                                                                                                                                                                                                                                                                          |
| Type: Drilling Workover Emergency Cavitation P&A Permanent Pit X Below-grade Tank Closed-loop System  Alternative                                                                                                                                                                                                                                                                                                                                                                                                                                                                                                                                                                                                                                                                                                                                                                                                                                                                          |
| Proposed Closure Method: X Waste Excavation and Removal (Below-Grade Tank)                                                                                                                                                                                                                                                                                                                                                                                                                                                                                                                                                                                                                                                                                                                                                                                                                                                                                                                 |
| Waste Removal (Closed-loop systems only)                                                                                                                                                                                                                                                                                                                                                                                                                                                                                                                                                                                                                                                                                                                                                                                                                                                                                                                                                   |
| On-site Closure Method (only for temporary pits and closed-loop systems)                                                                                                                                                                                                                                                                                                                                                                                                                                                                                                                                                                                                                                                                                                                                                                                                                                                                                                                   |
| In-place Burial On-site Trench                                                                                                                                                                                                                                                                                                                                                                                                                                                                                                                                                                                                                                                                                                                                                                                                                                                                                                                                                             |
| Alternative Closure Method (Exceptions must be submitted to the Santa Fe Environmental Bureau for consideration)                                                                                                                                                                                                                                                                                                                                                                                                                                                                                                                                                                                                                                                                                                                                                                                                                                                                           |
| Anternative Consule Method (exceptions must be submitted to the Santa Fe Environmental Bureau for consideration)                                                                                                                                                                                                                                                                                                                                                                                                                                                                                                                                                                                                                                                                                                                                                                                                                                                                           |
| Waste Excavation and Removal Closure Plan Checklist: (19.15.17.13 NMAC) Instructions: Each of the following items must be attached to the closure plan                                                                                                                                                                                                                                                                                                                                                                                                                                                                                                                                                                                                                                                                                                                                                                                                                                     |
| Please indicate, by a check mark in the box, that the documents are attached.    Protocole and Procedures   based upon the appropriate requirements of 10.15.17.12 NIMAC.                                                                                                                                                                                                                                                                                                                                                                                                                                                                                                                                                                                                                                                                                                                                                                                                                  |
| X Protocols and Procedures - based upon the appropriate requirements of 19.15.17.13 NMAC                                                                                                                                                                                                                                                                                                                                                                                                                                                                                                                                                                                                                                                                                                                                                                                                                                                                                                   |
| X Confirmation Sampling Plan (if applicable) - based upon the appropriate requirements of Subsection F of 19.15.17.13 NMAC                                                                                                                                                                                                                                                                                                                                                                                                                                                                                                                                                                                                                                                                                                                                                                                                                                                                 |
| X Disposal Facility Name and Permit Number (for liquids, drilling fluids and drill cuttings)                                                                                                                                                                                                                                                                                                                                                                                                                                                                                                                                                                                                                                                                                                                                                                                                                                                                                               |
| X Soil Backfill and Cover Design Specifications - based upon the appropriate requirements of Subsection H of 19.15.17.13 NMAC                                                                                                                                                                                                                                                                                                                                                                                                                                                                                                                                                                                                                                                                                                                                                                                                                                                              |
| X Re-vegetation Plan - based upon the appropriate requirements of Subsection 1 of 19.15.17.13 NMAC                                                                                                                                                                                                                                                                                                                                                                                                                                                                                                                                                                                                                                                                                                                                                                                                                                                                                         |
| X Site Reclamation Plan - based upon the appropriate requirements of Subsection G of 19.15.17.13 NMAC                                                                                                                                                                                                                                                                                                                                                                                                                                                                                                                                                                                                                                                                                                                                                                                                                                                                                      |