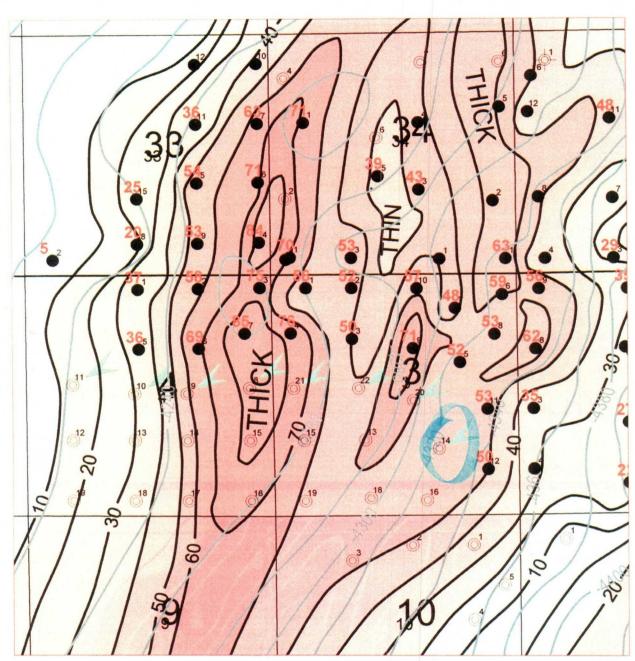

take advantage of favorable geology in the primary Delaware zones. Attached as Exhibit B is a geologic discussion, with appropriate plats, supporting the application. Finally, in the event of potential pressure maintenance operations, the locations will be appropriate to take advantage of injection operations.