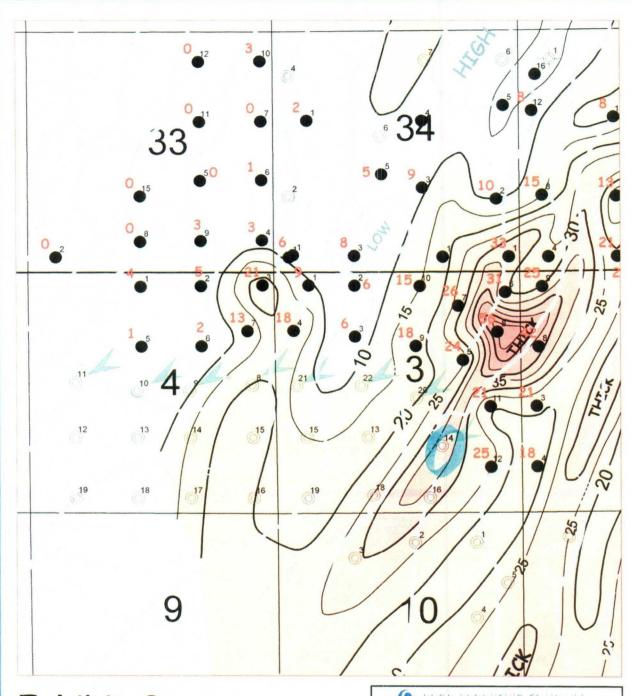

take advantage of favorable geology in the primary Delaware zones. Attached as Exhibit B is a geologic discussion, with appropriate plats, supporting the application. Finally, in the event of potential pressure maintenance operations, the locations will be appropriate to take advantage of injection operations.