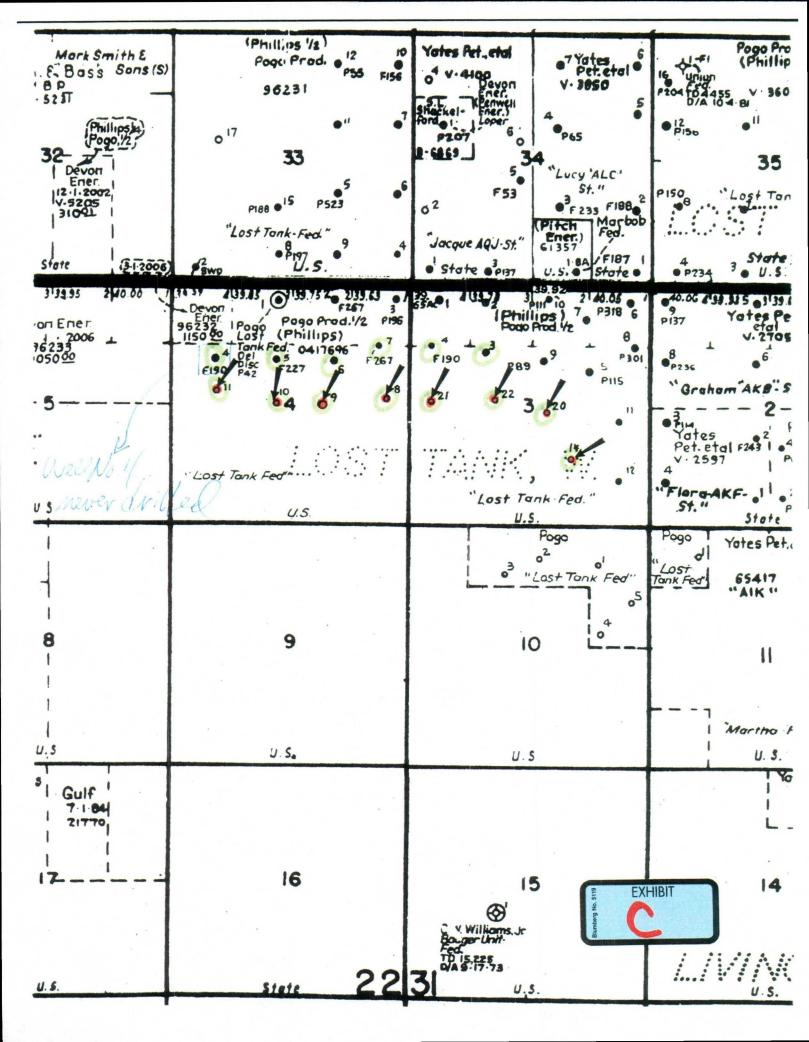

Attached as Exhibit C is a land plat, highlighting the well locations. All of Sections 3 and 4 are covered by United States Oil and Gas Lease NM 0417696, which has common royalty, overriding royalty, and working interest ownership. Because all of the locations are interior to the lease, there are no offset operators to notify. As a result, applicant requests that the 20 day notice period be waived.