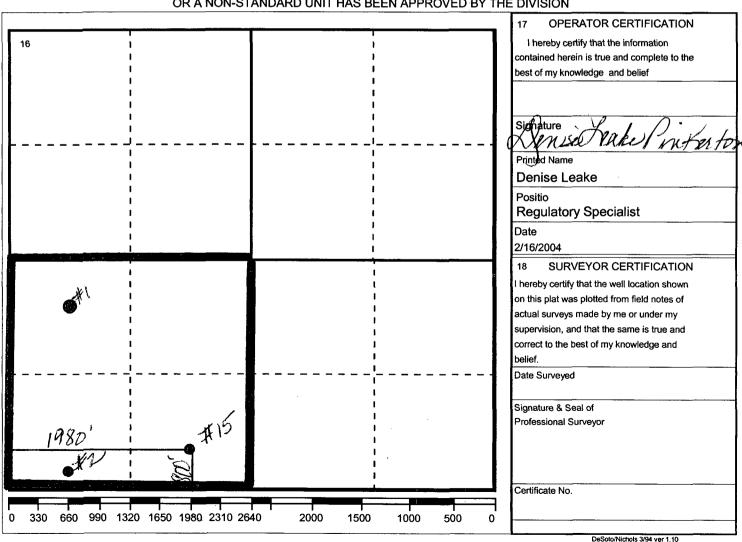

### WELL LOCATION AND ACREAGE DEDICATION PLAT

| <sup>1</sup> API Number | Pool Code | <sup>3</sup> Pool Name       |                             |  |
|-------------------------|-----------|------------------------------|-----------------------------|--|
| 30 025 32880            | 76480     | EUMONT YATES SEVEN RIVERS QU |                             |  |
| Property Code           | •         | orty Name N ETTEN            | <sup>6</sup> Well No.<br>15 |  |
| OGRID Number            |           | rator Name                   | <sup>9</sup> Elevation      |  |
| 4323                    |           | ON USA INC                   | 3535' GL                    |  |

# <sup>10</sup> Surface Location

| UI or lot no Section Tow |   | Township | Range | Lot.ldn | Feet From The | North/South Line | Feet From The | East/West Line | County |     |
|--------------------------|---|----------|-------|---------|---------------|------------------|---------------|----------------|--------|-----|
| -                        | N | 9        | 20-S  | 37-E    |               | 800              | SOUTH         | 1980           | WEST   | LEA |

### Bottom Hole Location If Different From Surface

| Ul or lot no. | Section | Township        | Range | Lot.ldn       | Feet From | The               | North/South Line | Feet From The | East/West Line | County |
|---------------|---------|-----------------|-------|---------------|-----------|-------------------|------------------|---------------|----------------|--------|
| 12 Dedicated  | Acre    | Joint or Infill | 14    | Consolidation | on Code   | <sup>15</sup> Ord | der No.          |               |                |        |

# NO ALLOWABLE WILL BE ASSIGNED TO THIS COMPLETION UNTIL ALL INTERESTS HAVE BEEN CONSOLIDATED OR A NON-STANDARD UNIT HAS BEEN APPROVED BY THE DIVISION