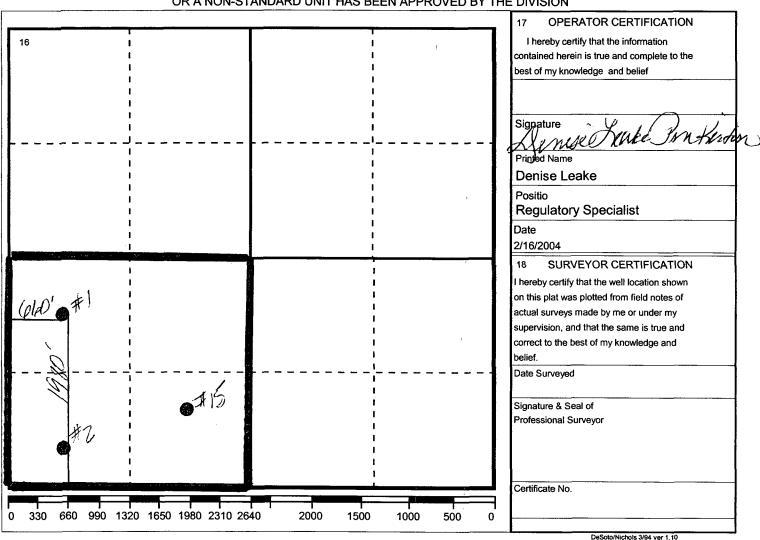

### WELL LOCATION AND ACREAGE DEDICATION PLAT

| <sup>1</sup> API Number<br>30 025 06041 | Pool Code<br>76480 | <sup>3</sup> Pool Name EUMONT YATES 7 RVRS QN (GAS) |                                 |  |
|-----------------------------------------|--------------------|-----------------------------------------------------|---------------------------------|--|
| 4 Property Code<br>11127                | · '                | erty Name<br>ETTEN, L.                              | <sup>6</sup> Well No.           |  |
| OGRID Number<br>4323                    | · ·                | rator Name<br>ON USA INC                            | <sup>9</sup> Elevation<br>3552' |  |

#### Surface Location

|   | UI or lot no | Section | Township | Range | Lot.ldn | Feet From The | North/South Line | Feet From The | East/West Line | County |
|---|--------------|---------|----------|-------|---------|---------------|------------------|---------------|----------------|--------|
| i | L            | 9       | 20-S     | 37-E  |         | 1980          | SOUTH            | 660           | WEST           | LEA    |

### Bottom Hole Location If Different From Surface

| UI or lot no.           | Section | Township                 | Range | Lot.ldn         | Feet From | The               | North/South Line | Feet From The | East/West Line | County |
|-------------------------|---------|--------------------------|-------|-----------------|-----------|-------------------|------------------|---------------|----------------|--------|
| <sup>12</sup> Dedicated | I Acre  | 13 Joint or Infili<br>No | 11    | 4 Consolidation | on Code   | <sup>15</sup> Ord | der No.          |               |                |        |

# NO ALLOWABLE WILL BE ASSIGNED TO THIS COMPLETION UNTIL ALL INTERESTS HAVE BEEN CONSOLIDATED OR A NON-STANDARD UNIT HAS BEEN APPROVED BY THE DIVISION