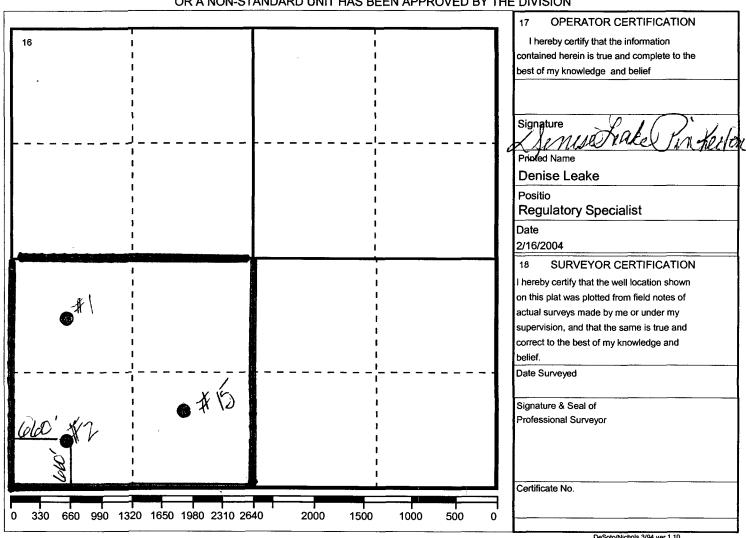

### WELL LOCATION AND ACREAGE DEDICATION PLAT

| <sup>1</sup> API Number<br>30 025 06042 | Pool Code<br>76480 | <sup>3</sup> Pool Name<br>Eumont Yates 7RVS QN (Pro Gas) |
|-----------------------------------------|--------------------|----------------------------------------------------------|
| Property Code<br>11127                  | ·                  | rty Name <sup>6</sup> Well No. N ETTEN 2                 |
| <sup>7</sup> OGRID Number<br>4323       | T. C.              | ator Name <sup>9</sup> Elevation<br>DN USA INC 3537'     |

### **Surface Location**

| UI or lot no | Section | Township | Range | Lot.ldn | Feet From The | North/South Line | Feet From The | East/West Line | County |
|--------------|---------|----------|-------|---------|---------------|------------------|---------------|----------------|--------|
| М            | 9       | 208      | 37E   |         | 660           | SOUTH            | 660           | WEST           | LEA    |

### Bottom Hole Location If Different From Surface

| UI or lot no.           | Section | Township                 | Range | Lot.ldn      | Feet From | The               | North/South Line | Feet From The | East/West Line | County |
|-------------------------|---------|--------------------------|-------|--------------|-----------|-------------------|------------------|---------------|----------------|--------|
| <sup>12</sup> Dedicated | Acre    | 13 Joint or Infill<br>No | 14    | Consolidatio | on Code   | <sup>15</sup> Ore | der No.          |               |                |        |

## NO ALLOWABLE WILL BE ASSIGNED TO THIS COMPLETION UNTIL ALL INTERESTS HAVE BEEN CONSOLIDATED OR A NON-STANDARD UNIT HAS BEEN APPROVED BY THE DIVISION

DeSoto/Nichols 3/94 ver 1.10