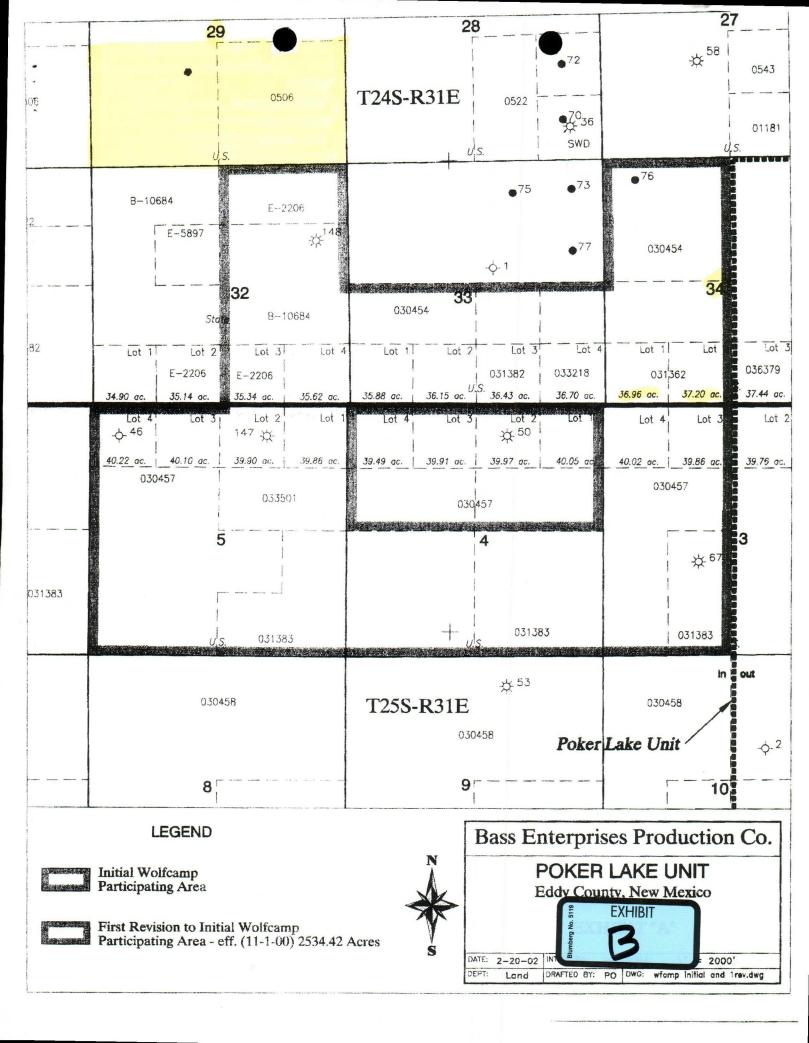

The location was based on geological considerations. I previously showed you a Wolfcamp time structure map, which showed that the preferable (lower) location is in the center of the 5½ of Section 29. (There were also pipeline considerations, which caused the well to be moved north and east of the original location.) The well unit is within the Poker Lake Unit, operated by Bass. All of Section 29 is federal land (<u>see</u> Exhibit B), and is fully committed to the Unit. The leases, as to the Wolfcamp formation, are 100% owned by Bass, and royalty interests are common. As a result, there is no adversely affected party who must be notified of the application.