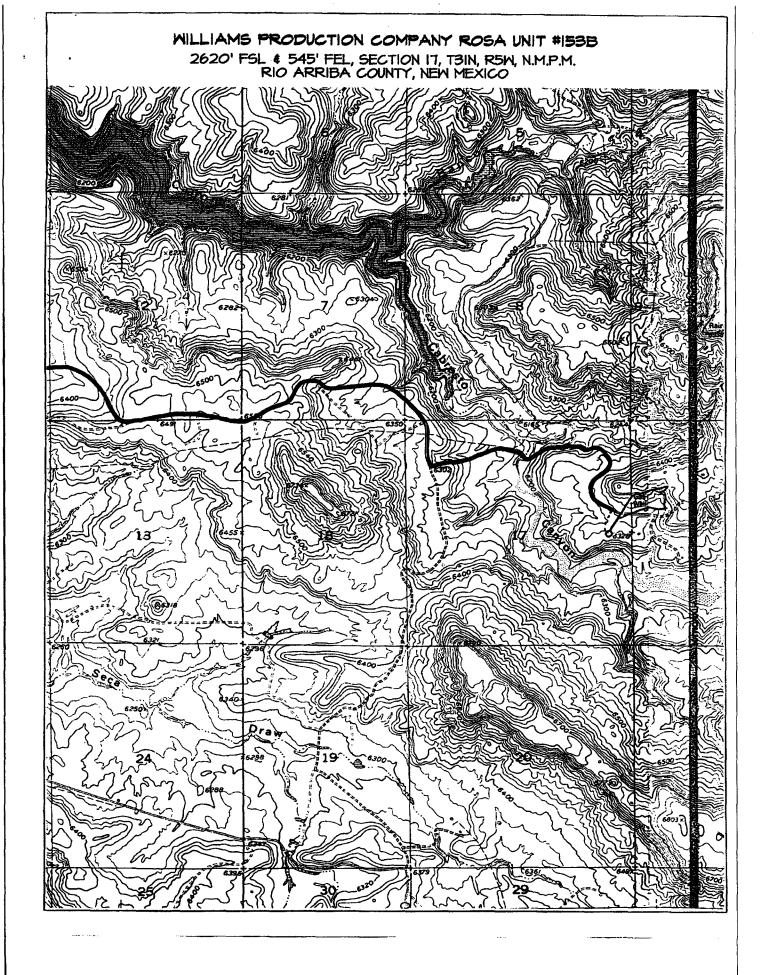

Re: Request for Administrative approval for Non-Standard Dakota & Mesaverde Location for the Rosa Unit 153B (Sec 17/T31N/R5W, 2620' fsl & 545' fwl, Rio Arriba County, New Mexico)

Dear Mr. Stogner,

Williams Production Company is requesting an administrative approval to construct the Rosa 153B as a dual Mesaverde/Dakota with the Dakota and the Mesaverde being non-standard. Williams has filed for an APD for a dual Dakota/Mesaverde well from the Bureau of Land Management (BLM) – Farmington Field Office.

Originally, the location was picked by considering drainage from the offset Mesaverde wells and topography/archeology constraints. In this case, Williams picked their location in an attempt to minimize Mesaverde drainage interference with offset wells.

Therefore, the reasons for requesting administrative approval for a non-standard location are:

- 1. The current location was picked by considering the Rosa 153A to the north and the Rosa 153 to the southwest. (see attached map showing drainage patterns).
- 2. By itself, the Dakota (in this area) is at best very marginal economically and a dual completion helps capture additional reserves from the Dakota that otherwise would not be able to be economically developed.
- 3. Utilizing a single well bore for a dual completion would also negate the need for additional disturbance of another well, ie. well pad, road, pipeline ROW, etc.

Please find attached a drilling plat with topographical map showing location, drainage map and a portion of the unit map showing where the well is located within the unit.

If you have any questions or concerns, please feel free to contact me anytime.