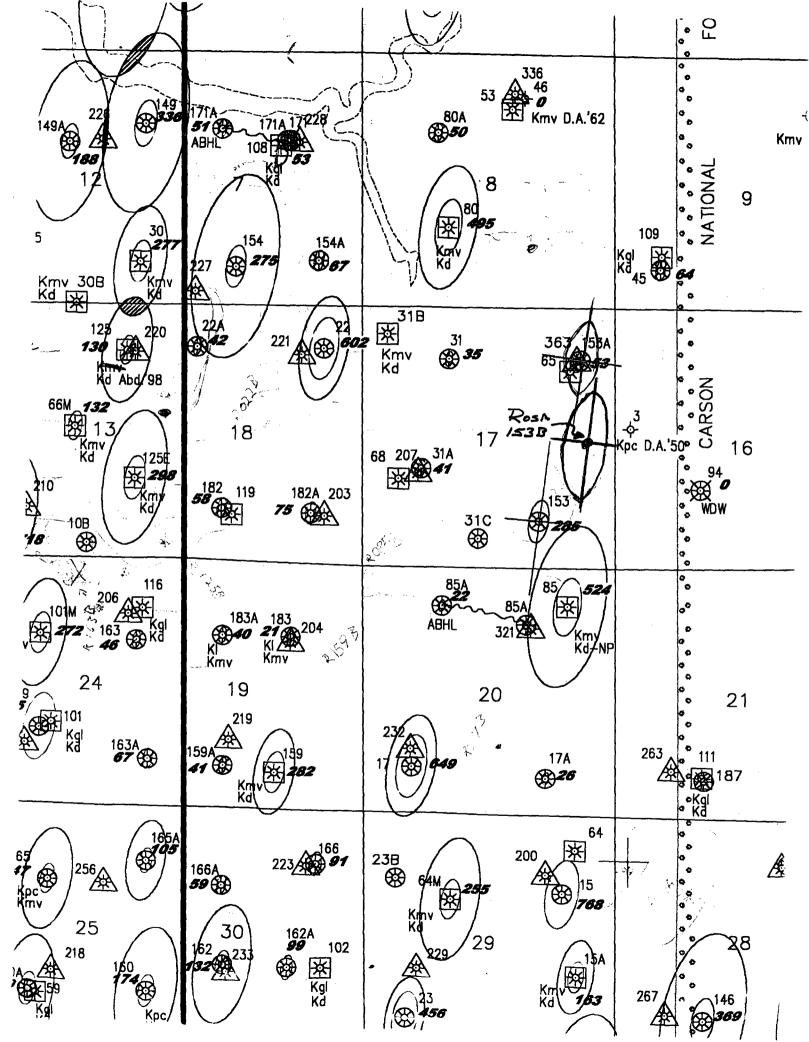

Originally, the location was picked by considering drainage from the offset Mesaverde wells and topography/archeology constraints. In this case, Williams picked their location in an attempt to minimize Mesaverde drainage interference with offset wells.

Therefore, the reasons for requesting administrative approval for a non-standard location are:

- 1. The current location was picked by considering the Rosa 153A to the north and the Rosa 153 to the southwest. (see attached map showing drainage patterns).
- 2. By itself, the Dakota (in this area) is at best very marginal economically and a dual completion helps capture additional reserves from the Dakota that otherwise would not be able to be economically developed.
- 3. Utilizing a single well bore for a dual completion would also negate the need for additional disturbance of another well, ie. well pad, road, pipeline ROW, etc.

Please find attached a drilling plat with topographical map showing location, drainage map and a portion of the unit map showing where the well is located within the unit.

If you have any questions or concerns, please feel free to contact me anytime.