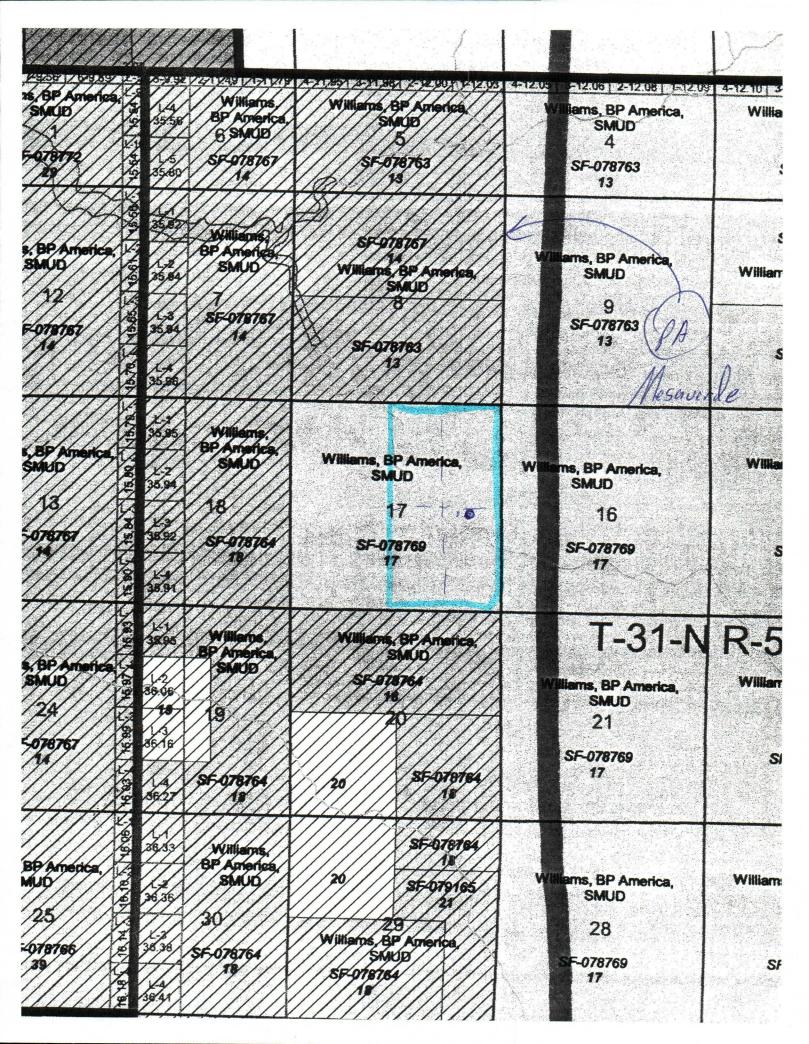

The proposed Rosa 153B is not located within the boundaries of the existing Dakota and Mesaverde Participating Area. However, all of the adjacent acreage that is being encroached upon is committed to the Rosa Unit. In support of this application, please find included a signed waiver from the offset Lessee. As the Unit Operator of the Rosa Unit, Williams Production Company, LLC is the only offset operator that is being encroached upon, thereby this proposed non-standard location would not affect any other operators.

Please find attached a drilling plat with topographical map showing location, drainage map and a portion of the unit map showing where the well is located within the unit.

If you have any questions or concerns, please feel free to contact me anytime.