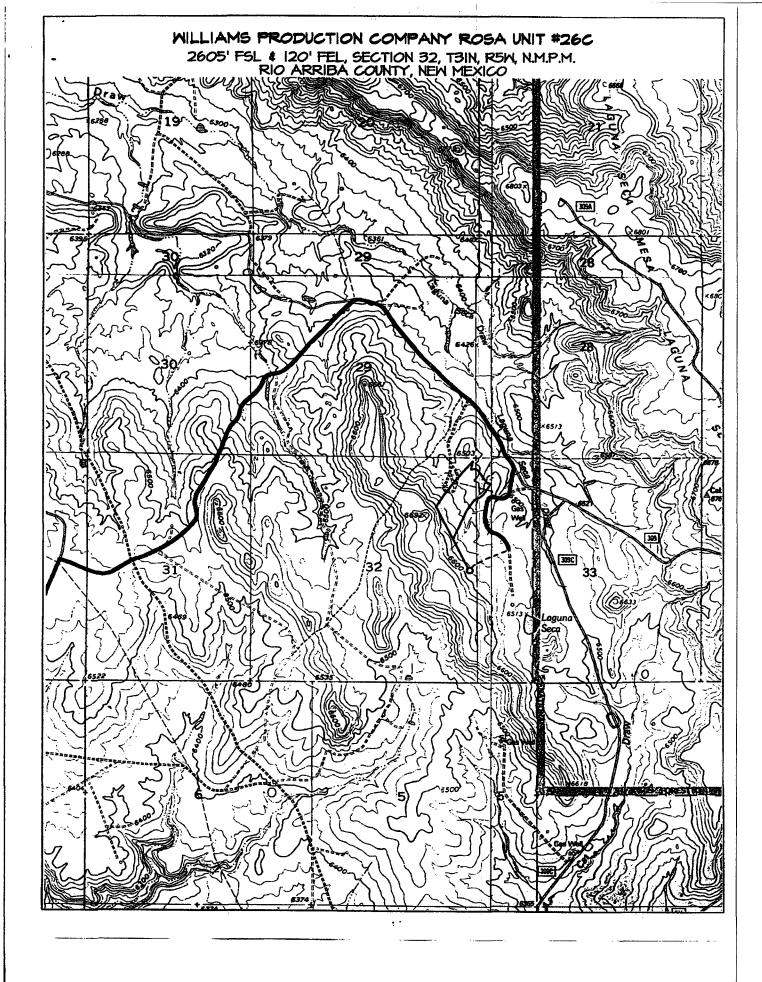

Williams intends to make the well a dual well thereby capturing the reserves from the Dakota with a single well bore. Originally, the surface location was picked by considering drainage from the offset Mesaverde wells and topography constraints. In this case, Williams would be unable to move the location any further to the west because of the abrupt topography changes. (Large mesa that runs northwest and southeast).

Therefore, the reasons for requesting administrative approval for a non-standard location are:

- 1. Topography (Large mesa that runs northwest & southeast) see topo map.
- 2. The current location has a good fit with projected drainage patterns within the Mesaverde formation. (RU 26A to the southwest, RU 77 to the east and the RU 26B further to the north see drainage map).
- 3. By itself, the Dakota (in this area) is at best very marginal economically and a dual completion helps capture additional reserves from the Dakota that otherwise would not be able to be economically developed.
- 4. Utilizing a single well bore for a dual completion would also negate the need for additional disturbance of another well, ie. well pad, road, pipeline ROW, etc.