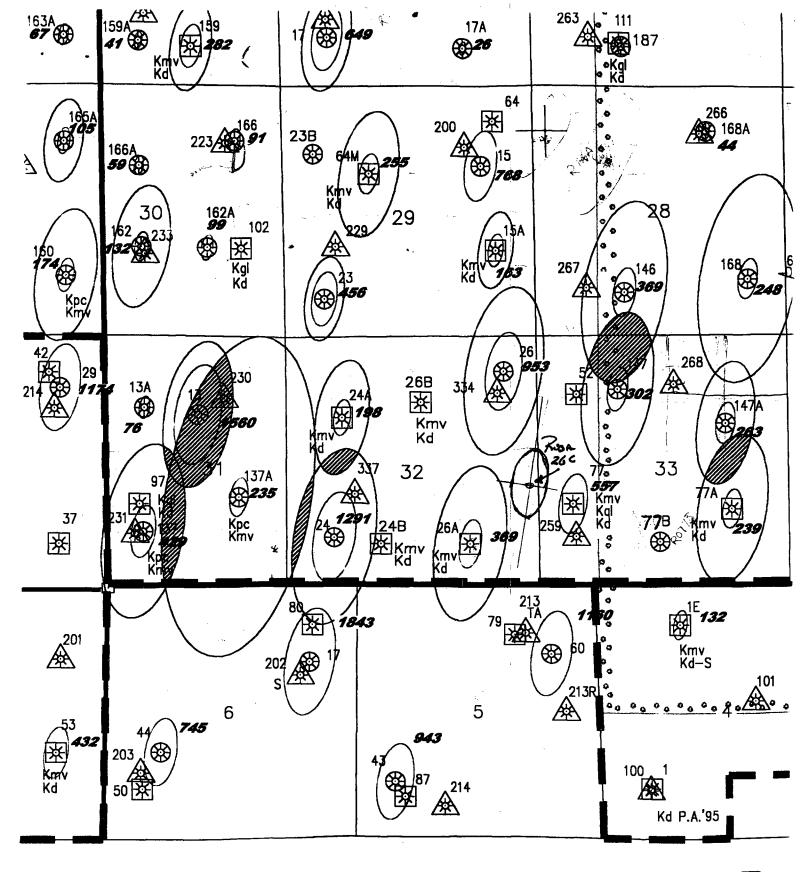

Therefore, the reasons for requesting administrative approval for a non-standard location are:

- 1. Topography (Large mesa that runs northwest & southeast) see topo map.
- 2. The current location has a good fit with projected drainage patterns within the Mesaverde formation. (RU 26A to the southwest, RU 77 to the east and the RU 26B further to the north see drainage map).
- 3. By itself, the Dakota (in this area) is at best very marginal economically and a dual completion helps capture additional reserves from the Dakota that otherwise would not be able to be economically developed.
- 4. Utilizing a single well bore for a dual completion would also negate the need for additional disturbance of another well, ie. well pad, road, pipeline ROW, etc.