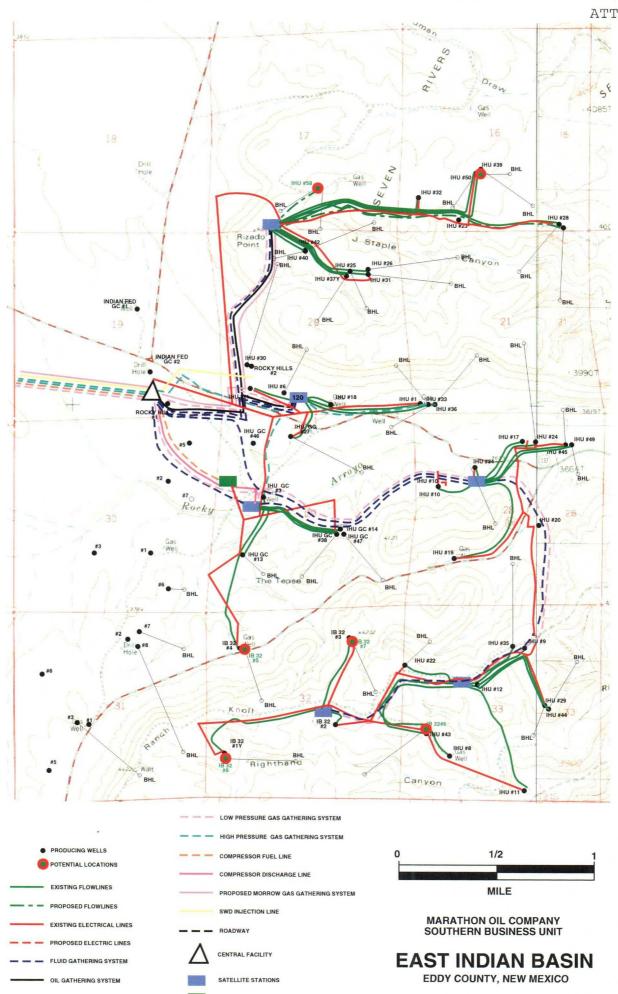

#### **Directional Wellbore**

The Indian Hills Unit Well No. 58 is proposed as a directionally drilled wellbore. Marathon's development of Sections 16, 17, 20 and 21, Township 21 South, Range 24 East, has relied heavily on directionally drilled wellbores because of the extreme topographical relief caused by the Seven Rivers Azotea Mesa (please see Attachment #6 East Indian Basin Topographical Map). No suitable surface location that satisfies the Bureau of Land Management's (BLM) requirements of minimizing surface disturbance on the Azotea Mesa could be found in the SW/4 of Section 16. Therefore it is planned to directionally drill from the Indian Hills Unit Well No. 52 {API No. 30-015-32805, approved under Administrative Order NSL-4755-A (BHL) (SD)} pad location to the proposed unorthodox bottom hole location.