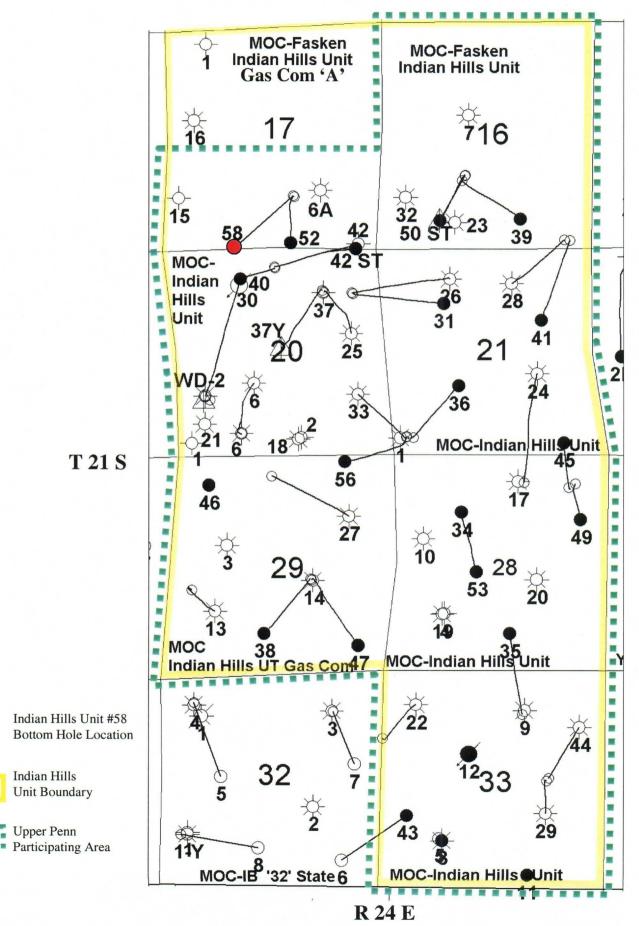

#### Participating Area

The proposed well is located within the Indian Hills Unit Upper Pennsylvanian Participating Area (please see Attachment #5). The Indian Hills Unit is operated by Marathon Oil Company. Indian Hills Unit Well No. 58 is proposed to be dedicated to a standard lay down spacing unit consisting of 343.86 acres in the South Half of Section 17, Township 21 South, Range 24 East. The ownership of the proposed spacing unit is identical to the North Half of Section 20, which offsets the proposed unorthodox location in the Upper Pennsylvanian Associated Gas Pool. Marathon Oil Company has a 99.5444% working interest while Nearburg Exploration has a 0.45456% working interest in the South half of Section 17 and the North half of Section 20.

#### **Existing Wells and Simultaneous Dedication**

Indian Hills Unit Well No. 58 is proposed to be dedicated to the existing gas proration unit in the South half of Section 17, Township 21 South, Range 24 East. Currently two (2) other wells, the Indian Hills Unit Well No. 42 {API No. 30-015-32355, approved under Administrative Order NSL-4755 (BHL)} and the Indian Hills Unit Well No. 52 produce from the Southeast Quarter (SE/4) of Section 17. No wells are producing from the Southwest Quarter (SW/4) of Section 17.

We believe that the proposed unorthodox BHL represents a superior location in regards to both geologic risk and reservoir drainage. The BHL of the Upper Pennsylvanian in the Indian Hills Unit Well No. 58 provides for a well balanced and near equal inter-well spacing between the existing Indian Hills Unit Well Nos. 40 (API No. 30-015-32222) and 52. The "equal" inter-well spacing will minimize well-to-well interference and maximize reserves recovery.

### **INDIAN HILLS UNIT AND UPPER PENNSYLVANIAN PARTICIPATING AKEA EDDY COUNTY, NEW MEXICO**

ATTACHMENT #5

COMPRESSOR STATION