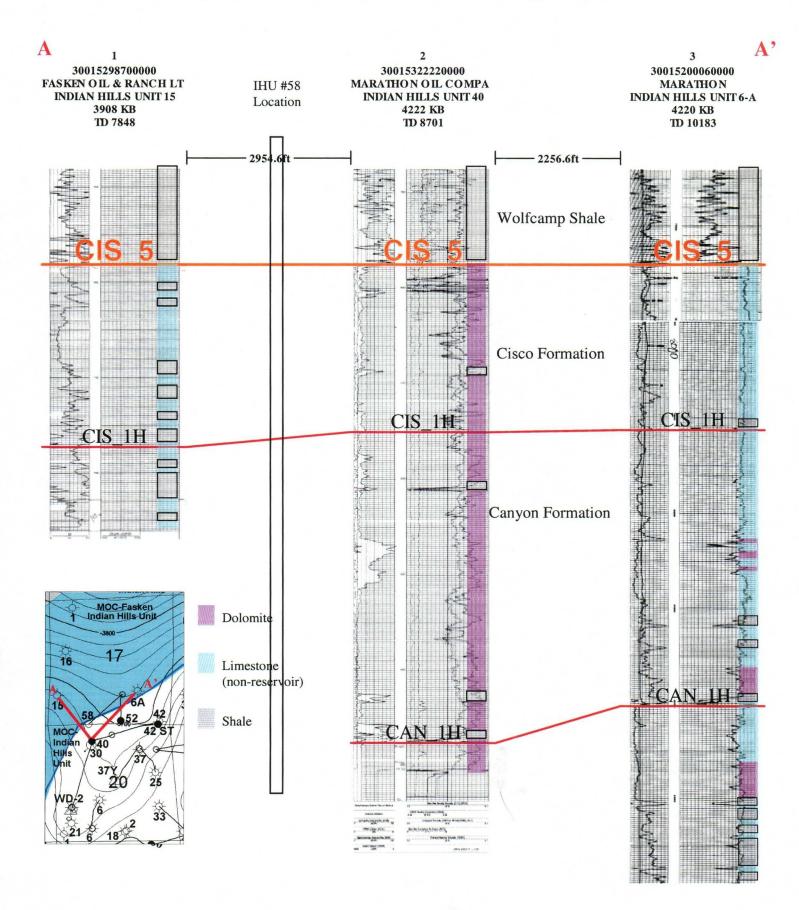

Based on open hole logs from offsetting wells, it is Marathon's current interpretation that a rapid and complete transition from dolomite to limestone facies occurs in the Southern most portion of the S/2 of Section 17. Reference is made to Attachment #7 - Indian Basin Field Map. The dark blue line shows the dolomite to limestone interface. The area of the map that is white represents primarily dolomite facies while the blue shaded area represents primarily limestone facies. A cross section of open hole logs has been attached (Attachment #8). The cross section between Indian Hills Unit Well Nos. 6-A (API No. 30-015-20006), 40 (API No. 30-015-32222) and 15 (API No. 30-015-29870) also demonstrates the rapid transition from dolomite to limestone facies. Productive dolomite is colored pink on the cross section. Marathon believes that the transition to limestone occurs somewhere North of the Southern line of Section 17 and South of a line between the Indian Hills Unit Well Nos. 6-A and 15. Because of the geologic uncertainty where the transition happens, Marathon strongly believes the best bottom hole location to encounter economic and productive dolomite is the proposed unorthodox location herein.

## Indian Hills Unit #58 Pre-Drill Assessment Stratigraphic Cross Section With Lithology Indicated