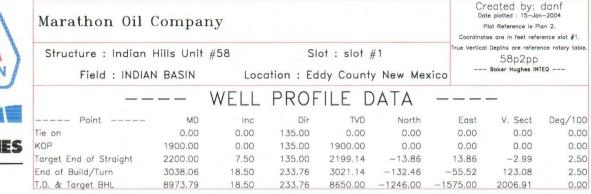

Marathon proposes to complete the Indian Hills Unit Well No. 58 in the "Indian Basin Upper Pennsylvanian Associated Gas Pool" as promulgated by the New Mexico Oil Conservation Division Order No's R-9922, R-9922-A, R-9922-B, R-9922-C, R-9922-D and R-9922-E and the general rules for the Associated Gas Pools of Southeast New Mexico as promulgated by Division Order No. R-5333. These rules require wells to be located no closer than 660 feet to the outer boundary of the proration/spacing unit and no closer than 330 feet to the governmental quarter/quarter section line. The proposed Indian Hills Unit Well No. 58 is unorthodox because the penetration point and terminus for the Upper Pennsylvanian Associated Gas Pool are less than 660 feet from the Southern boundary of the 343.86 acre "lay down" gas proration unit located in the South half of Section 17, Township 21 South, Range 24 East (please see Attachment #1 - Well Location and Acreage Plat, Attachment #2 – Location Verification Map, and Attachment #3 – Vicinity Map). Based on the proposed directional plan, it is expected that the top of the Upper Pennsylvanian formation will be penetrated at 212' FSL & 1880' FWL of Section 17 at a projected true vertical depth of 7,919', and the terminus will be 70' FSL & 1700' FWL of Section 17 (please see Attachment #4 – Directional Plat supplied by Baker Inteq, Marathon's proposed directional drilling contractor).