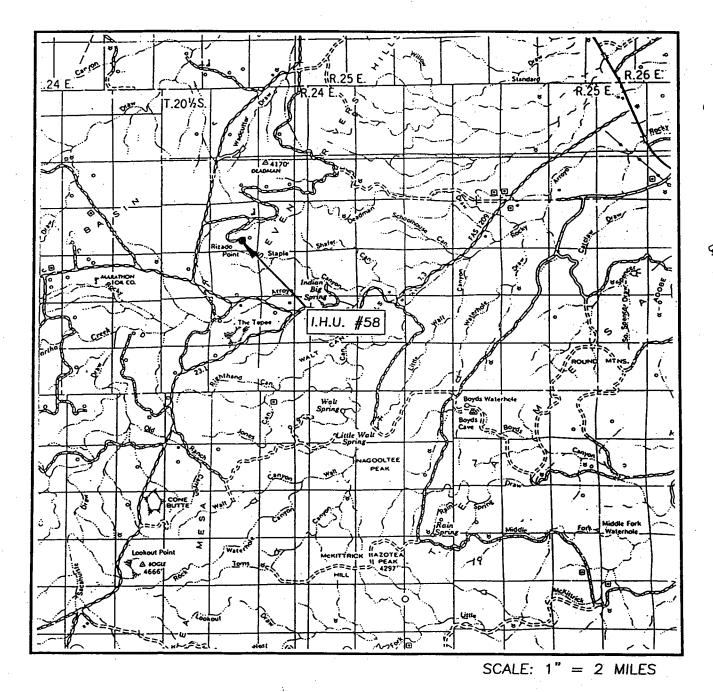

#### **Directional Wellbore**

The Indian Hills Unit Well No. 58 is proposed as a directionally drilled wellbore. Marathon's development of Sections 16, 17, 20 and 21, Township 21 South, Range 24 East, has relied heavily on directionally drilled wellbores because of the extreme topographical relief caused by the Seven Rivers Azotea Mesa (please see Attachment #6 East Indian Basin Topographical Map). No suitable surface location that satisfies the Bureau of Land Management's (BLM) requirements of minimizing surface disturbance on the Azotea Mesa could be found in the SW/4 of Section 16. Therefore it is planned to directionally drill from the Indian Hills Unit Well No. 52 {API No. 30-015-32805, approved under Administrative Order NSL-4755-A (BHL) (SD)} pad location to the proposed unorthodox bottom hole location.

MARTHA CREEK, N.M.

JOHN WEST SURVEYING HOBBS, NEW MEXICO (505) 393-3117

VICINITY MAP

| SEC. <u>17</u> TWP. <u>21-S</u> RGE. <u>24-E</u> |  |  |  |  |  |
|--------------------------------------------------|--|--|--|--|--|
| SURVEYN.M.P.M.                                   |  |  |  |  |  |
| COUNTYEDDY                                       |  |  |  |  |  |
| DESCRIPTION 1288' FSL 2046' FEL                  |  |  |  |  |  |
| ELEVATION 4212                                   |  |  |  |  |  |
| OPERATOR MARATHON OIL COMPANY                    |  |  |  |  |  |
| LEASEI.H.U.                                      |  |  |  |  |  |

JOHN WEST SURVEYING HOBBS, NEW MEXICO (505) 393-3117

RAL

INTEO