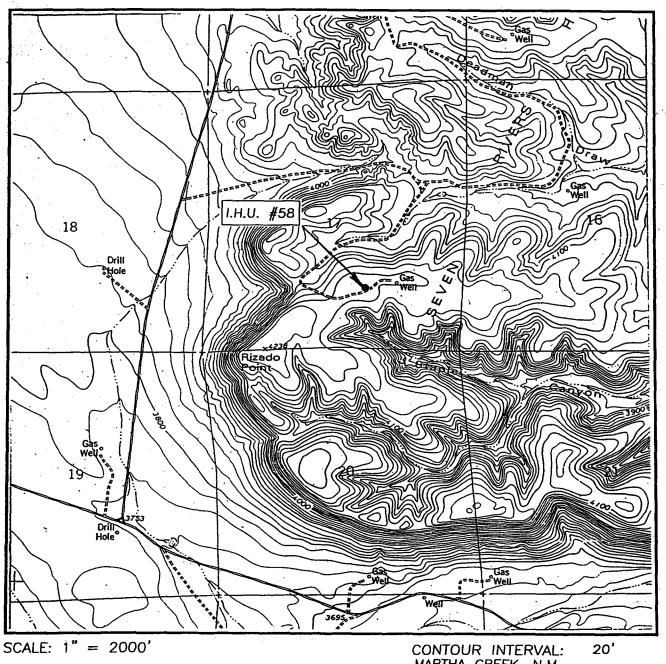

# LOCATION VERIFICATION MAP

SEC. <u>17</u> TWP.<u>21-S</u> RGE. <u>24-E</u> SURVEY N.M.P.M. COUNTY\_\_\_\_EDDY DESCRIPTION 1288' FSL 2046' FEL ELEVATION 4212' OPERATOR MARATHON OIL COMPANY LEASE\_\_\_\_\_I.H.U. U.S.G.S. TOPOGRAPHIC MAP MARTHA CREEK, N.M.

MARTHA CREEK, N.M.

JOHN WEST SURVEYING HOBBS, NEW MEXICO (505) 393-3117

VICINITY MAP

| SEC. <u>17</u> TWP. <u>21-S</u> RGE. <u>24-E</u> |  |  |  |  |  |
|--------------------------------------------------|--|--|--|--|--|
| SURVEYN.M.P.M.                                   |  |  |  |  |  |
| COUNTYEDDY                                       |  |  |  |  |  |
| DESCRIPTION 1288' FSL 2046' FEL                  |  |  |  |  |  |
| ELEVATION 4212                                   |  |  |  |  |  |
| OPERATOR MARATHON OIL COMPANY                    |  |  |  |  |  |
| LEASEI.H.U.                                      |  |  |  |  |  |