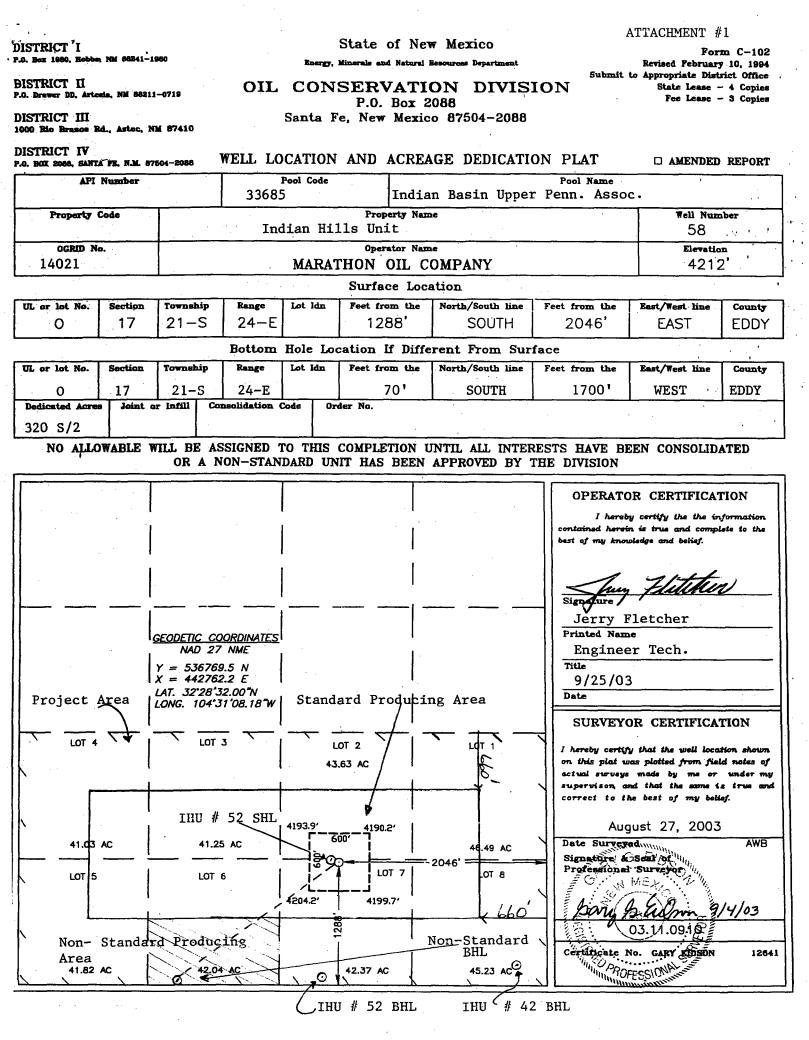

#### RE: Indian Hills Unit Well No. 58 Unorthodox Location 1288' FSL & 2046' FEL, Sec. 17, Township 21 South, Range 24 East (SHL), 70' FSL & 1700' FWL, Sec. 17, Township 21 South, Range 24 East (BHL) Indian Basin Upper Pennsylvanian Associated Pool

Dear Mr. Ezeanyim,

By means of this application, Marathon Oil Company respectfully requests Non-Standard location approval for the proposed Indian Hills Unit Well No. 58 with a surface location of 1288' FSL & 2046' FEL, Section 17, Township 21 South, Range 24 East, and a terminus location of 70' FSL & 1700' FWL, Section 17, Township 21 South, Range 24 East, dedicated to a standard spacing unit consisting of 343.86 acres in the South half of Section 17.

Marathon proposes to complete the Indian Hills Unit Well No. 58 in the "Indian Basin Upper Pennsylvanian Associated Gas Pool" as promulgated by the New Mexico Oil Conservation Division Order No's R-9922, R-9922-A, R-9922-B, R-9922-C, R-9922-D and R-9922-E and the general rules for the Associated Gas Pools of Southeast New Mexico as promulgated by Division Order No. R-5333. These rules require wells to be located no closer than 660 feet to the outer boundary of the proration/spacing unit and no closer than 330 feet to the governmental quarter/quarter section line. The proposed Indian Hills Unit Well No. 58 is unorthodox because the penetration point and terminus for the Upper Pennsylvanian Associated Gas Pool are less than 660 feet from the Southern boundary of the 343.86 acre "lay down" gas proration unit located in the South half of Section 17, Township 21 South, Range 24 East (please see Attachment #1 - Well Location and Acreage Plat, Attachment #2 – Location Verification Map, and Attachment #3 – Vicinity Map). Based on the proposed directional plan, it is expected that the top of the Upper Pennsylvanian formation will be penetrated at 212' FSL & 1880' FWL of Section 17 at a projected true vertical depth of 7,919', and the terminus will be 70' FSL & 1700' FWL of Section 17 (please see Attachment #4 – Directional Plat supplied by Baker Inteq, Marathon's proposed directional drilling contractor).

#### Participating Area

The proposed well is located within the Indian Hills Unit Upper Pennsylvanian Participating Area (please see Attachment #5). The Indian Hills Unit is operated by Marathon Oil Company. Indian Hills Unit Well No. 58 is proposed to be dedicated to a standard lay down spacing unit consisting of 343.86 acres in the South Half of Section 17, Township 21 South, Range 24 East. The ownership of the proposed spacing unit is identical to the North Half of Section 20, which offsets the proposed unorthodox location in the Upper Pennsylvanian Associated Gas Pool. Marathon Oil Company has a 99.5444% working interest while Nearburg Exploration has a 0.45456% working interest in the South half of Section 17 and the North half of Section 20.

#### **Existing Wells and Simultaneous Dedication**

Indian Hills Unit Well No. 58 is proposed to be dedicated to the existing gas proration unit in the South half of Section 17, Township 21 South, Range 24 East. Currently two (2) other wells, the Indian Hills Unit Well No. 42 {API No. 30-015-32355, approved under Administrative Order NSL-4755 (BHL)} and the Indian Hills Unit Well No. 52 produce from the Southeast Quarter (SE/4) of Section 17. No wells are producing from the Southwest Quarter (SW/4) of Section 17.