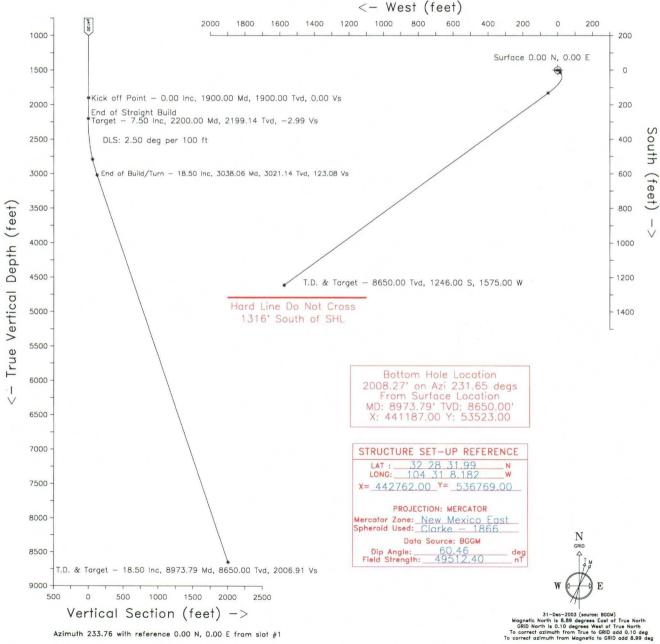

Marathon proposes to complete the Indian Hills Unit Well No. 58 in the "Indian Basin Upper Pennsylvanian Associated Gas Pool" as promulgated by the New Mexico Oil Conservation Division Order No's R-9922, R-9922-A, R-9922-B, R-9922-C, R-9922-D and R-9922-E and the general rules for the Associated Gas Pools of Southeast New Mexico as promulgated by Division Order No. R-5333. These rules require wells to be located no closer than 660 feet to the outer boundary of the proration/spacing unit and no closer than 330 feet to the governmental quarter/quarter section line. The proposed Indian Hills Unit Well No. 58 is unorthodox because the penetration point and terminus for the Upper Pennsylvanian Associated Gas Pool are less than 660 feet from the Southern boundary of the 343.86 acre "lay down" gas proration unit located in the South half of Section 17, Township 21 South, Range 24 East (please see Attachment #1 - Well Location and Acreage Plat, Attachment #2 – Location Verification Map, and Attachment #3 – Vicinity Map). Based on the proposed directional plan, it is expected that the top of the Upper Pennsylvanian formation will be penetrated at 212' FSL & 1880' FWL of Section 17 at a projected true vertical depth of 7,919', and the terminus will be 70' FSL & 1700' FWL of Section 17 (please see Attachment #4 – Directional Plat supplied by Baker Inteq, Marathon's proposed directional drilling contractor).

#### **Directional Wellbore**

The Indian Hills Unit Well No. 58 is proposed as a directionally drilled wellbore. Marathon's development of Sections 16, 17, 20 and 21, Township 21 South, Range 24 East, has relied heavily on directionally drilled wellbores because of the extreme topographical relief caused by the Seven Rivers Azotea Mesa (please see Attachment #6 East Indian Basin Topographical Map). No suitable surface location that satisfies the Bureau of Land Management's (BLM) requirements of minimizing surface disturbance on the Azotea Mesa could be found in the SW/4 of Section 16. Therefore it is planned to directionally drill from the Indian Hills Unit Well No. 52 {API No. 30-015-32805, approved under Administrative Order NSL-4755-A (BHL) (SD)} pad location to the proposed unorthodox bottom hole location.