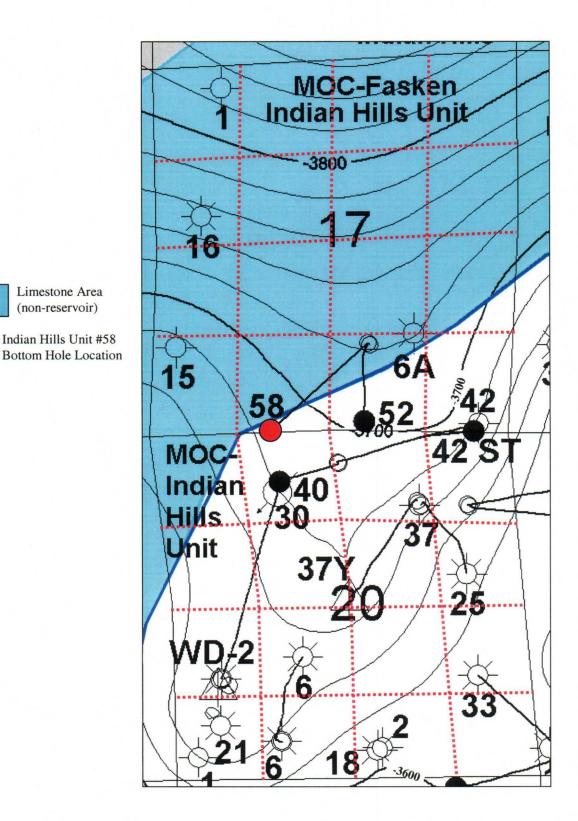

#### **Geologic Issues**

The Indian Basin Upper Pennsylvanian Associated Pool is predominantly composed of dolomite and limestone sequences. With current technology, only the dolomite sequences have proven productive and economic. The proposed Indian Hills Unit Well No. 58 is an attempt to further delineate and develop the Northwestern extent of the productive dolomite horizons in the Indian Hills Unit.

Based on open hole logs from offsetting wells, it is Marathon's current interpretation that a rapid and complete transition from dolomite to limestone facies occurs in the Southern most portion of the S/2 of Section 17. Reference is made to Attachment #7 - Indian Basin Field Map. The dark blue line shows the dolomite to limestone interface. The area of the map that is white represents primarily dolomite facies while the blue shaded area represents primarily limestone facies. A cross section of open hole logs has been attached (Attachment #8). The cross section between Indian Hills Unit Well Nos. 6-A (API No. 30-015-20006), 40 (API No. 30-015-32222) and 15 (API No. 30-015-29870) also demonstrates the rapid transition from dolomite to limestone facies. Productive dolomite is colored pink on the cross section. Marathon believes that the transition to limestone occurs somewhere North of the Southern line of Section 17 and South of a line between the Indian Hills Unit Well Nos. 6-A and 15. Because of the geologic uncertainty where the transition happens, Marathon strongly believes the best bottom hole location to encounter economic and productive dolomite is the proposed unorthodox location herein.

### STRUCTURAL ELEVATION, TOP OF UPPER PENNSYLVANIAN AND PROPOSED IHU #58 WELL LOCATION

Limestone Area (non-reservoir)