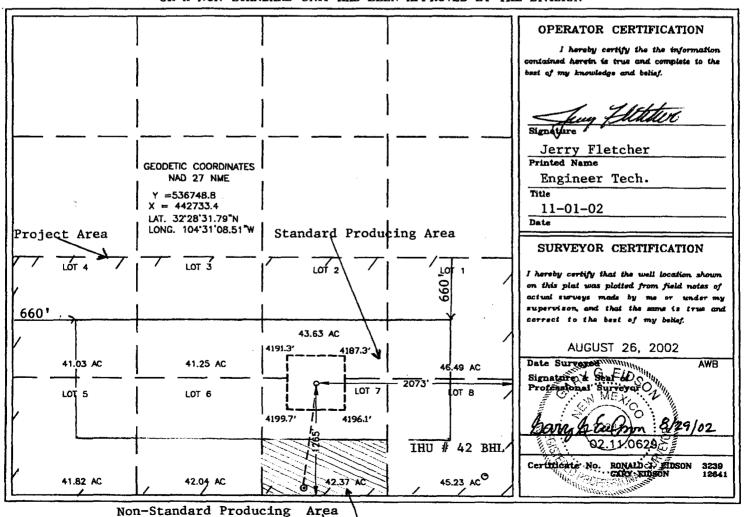

WELL LOCATION AND ACREAGE DEDICATION PLAT

□ AMENDED REPORT

| API Number         | Pool Code | Pool No                      | ime               |
|--------------------|-----------|------------------------------|-------------------|
|                    | 33685     | Indian Basin Upper Penn.     | Assoc.            |
| Property Code      | INDI      | Property Name AN HILLS UNIT  | Well Number<br>52 |
| 0GRID No.<br>14021 | MARATH    | Operator Name ON OIL COMPANY | Elevation 4207'   |

#### Surface Location

| 1 | UL or lot No. | Section | Township | Range | Lot Idn | Feet from the | North/South line | Feet from the | East/West line | County |  |
|---|---------------|---------|----------|-------|---------|---------------|------------------|---------------|----------------|--------|--|
|   | 7             | 17      | 21-S     | 24-E  |         | 1265          | SOUTH            | 2073          | EAST           | EDDY   |  |

#### Bottom Hole Location If Different From Surface

| UL or lot No.   | Section                                                            | Township | Range | Lot Idn | Feet from the | North/South line | Feet from the | East/West line | County |
|-----------------|--------------------------------------------------------------------|----------|-------|---------|---------------|------------------|---------------|----------------|--------|
| 7               | 17                                                                 | 21-S     | 24-E  |         | 100'          | SOUTH            | 2100'         | EAST           | EDDY   |
| Dedicated Acres | Dedicated Acres   Joint or Infill   Consolidation Code   Order No. |          |       |         |               |                  |               |                |        |
| 320 S/2         |                                                                    |          |       |         |               |                  |               |                | _      |

NO ALLOWABLE WILL BE ASSIGNED TO THIS COMPLETION UNTIL ALL INTERESTS HAVE BEEN CONSOLIDATED OR A NON-STANDARD UNIT HAS BEEN APPROVED BY THE DIVISION

Final Abandonment Notice