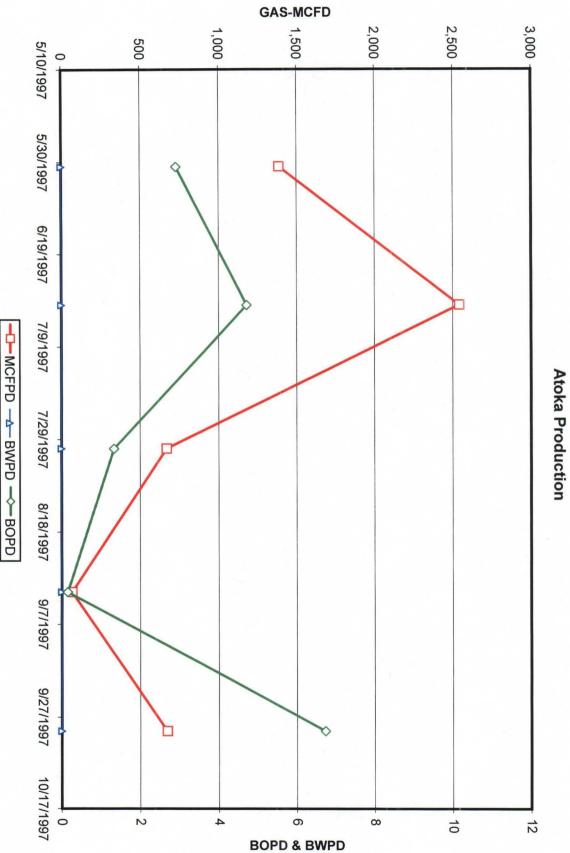

| Devon Energy Proa.<br>Production History |      | C0. LP |        |         |       |      |          |           |         |
|------------------------------------------|------|--------|--------|---------|-------|------|----------|-----------|---------|
|                                          |      |        |        |         |       |      |          |           |         |
| DATE                                     | BOPM | Σ      | BWPM   | ворр    | MCFPD | BWPD | Days On  | Reservoir | Remarks |
| 5/31/1997                                | 67   | 31,887 | 0      |         |       | 0    |          |           |         |
| 6/30/1997                                | 99   |        | 0      | 5       |       | 0    | 14       | Atoka     |         |
| 7/31/1997                                | 40   |        | 0      |         | Ű     | 0    | 90<br>90 | Atoka     |         |
| 8/31/1997                                | 2    |        | 5      |         | 99    | 0    | 13       | Atoka     |         |
| 9/30/1997                                | 74   | 7,373  | 0      |         | 670   | 0    | 11       | Atoka     |         |
| 10/31/1997                               | 406  | 39.154 | 0      | a upone | 1 305 | 0    | 30       | Strawn    |         |
| 11/30/1997                               | 364  |        |        | 12      | -     | 0    | 30       | Strawn    |         |
| 12/31/1997                               | 124  |        | 0      |         | -     | 0    | 31       | Strawn    |         |
| 1/31/1998                                | 213  | 26,806 | 0      | 2       |       | 0    | 31       | Strawn    |         |
| 2/28/1998                                | 343  |        | 0      | 12      |       | 0    | 28       | Strawn    |         |
| 3/31/1998                                | 16   | 21,071 | 0      |         |       | 0    | 29       | Strawn    |         |
| 4/30/1998                                | 137  | 20,009 | ω      |         |       | 0    | 30       | Strawn    |         |
| 5/31/1998                                | 168  |        | 0      |         |       | 0    | 31       | Strawn    |         |
| 6/30/1998                                | 362  |        | 0      | 12      | 265   | 0    | 30       | Strawn    |         |
| 7/31/1998                                | 0    | 17,165 | 0      |         |       | 0    | 31       | Strawn    |         |
| 8/31/1998                                | 150  | 17,180 | 12     |         |       | 0    | 31       | Strawn    |         |
| 9/30/1998                                | 113  | 17,369 | 2      |         | 579   | 0    | 30       | Strawn    |         |
| 10/31/1998                               | 140  |        | e<br>C |         |       | 0    | 30       | Strawn    |         |
| 11/30/1998                               | 103  |        | ŝ      |         | 519   | 0    | 28       | Strawn    |         |
| 12/31/1998                               | 72   | 15,520 | 0      |         |       | 0    | 31       | Strawn    |         |
| 1/31/1999                                | 77   |        | ຽ      |         |       | 0    | 28       | Strawn    |         |
| 2/28/1999                                | 69   |        | 0      |         |       | 0    | 28       | Strawn    |         |
| 3/31/1999                                | 119  |        | 0      | -       |       | 0    | 31       | Strawn    |         |
| 4/30/1999                                | 74   |        | σ      |         |       | 0    | 30       | Strawn    |         |
| 5/31/1999                                | 93   |        | 0      |         |       | 0    | 31       | Strawn    |         |
| 6/30/1999                                | 64   |        | 0      |         |       | 0    | 30       | Strawn    |         |
| 7/31/1999                                | 57   |        | 0      |         |       | 0    | 31       | Strawn    |         |
| 8/31/1999                                | 65   |        | 0      |         |       | 0    | 31       | Strawn    |         |
| 9/30/1999                                | 62   | 10098  | 0      |         | 337   | 0    | 30       | Strawn    |         |
| 10/31/1999                               | 38   | 9870   | 0      |         |       | 0    | 31       | Strawn    |         |
| 11/30/1999                               | 56   | 10517  | 0      |         |       | 0    | 30       | Strawn    |         |
| 12/31/1999                               | 141  | 11463  | 0      |         |       | 0    | 31       | Strawn    |         |
| 1/31/2000                                | 0    | 10207  | 36     |         |       | -    | 31       | Strawn    |         |
| 2/29/2000                                | 33   | 9478   | 174    |         |       | 9    | 29       | Strawn    |         |
| 3/31/2000                                | 104  | 10404  | 19     | 3       |       | -    | 31       | Strawn    |         |
| 4/30/2000                                | 53   | 10270  | 0      |         |       | 0    | 30       | Strawn    |         |
| 5/31/2000                                | 0    | 9948   | 0      |         |       | 0    | 31       | Strawn    |         |
| 6/30/2000                                | 37   | 9883   | 0      |         |       | 0    | 30       | Strawn    |         |
| 7/31/2000                                | 42   | 9658   | 0      | -       |       | 0    | 31       | Strawn    |         |
| 8/31/2000                                | 10   |        | 11     |         | 316   | 0    | 27       | Strawn    |         |
| 9/30/2000                                | 45   |        | 11     |         |       | 0    | 30       | Strawn    |         |
| 10/31/2000                               | 33   | 9311   | 13     |         |       | 0    | 30       | Strawn    |         |
| 11/30/2000                               | 35   | 8370   | 15     | -       | 335   | -    | 25       | Strawn    |         |
| 12/21/2000                               | 20   | 9135   | 4      | 7       | 295   | 0    | 31       | Strawn    |         |

| Filaree 24 Federal Com #1                  | deral Com                               | #1                |             |      |       |      |         |                   |         |  |
|--------------------------------------------|-----------------------------------------|-------------------|-------------|------|-------|------|---------|-------------------|---------|--|
| Devon Energy Prod.                         | ny Prod. Co                             | Co. LP            |             |      |       |      |         |                   |         |  |
| <b>Production History</b>                  | listory                                 |                   |             |      |       |      |         |                   |         |  |
| DATE                                       | BOPM                                    | MCFPM             | BWPM        | BOPD | MCFPD | BWPD | Days On | Days On Reservoir | Remarks |  |
|                                            |                                         |                   |             |      |       |      |         |                   |         |  |
| Average Atoka Production: (5/97 - 9/97)    | ka Product                              | ion: ( 5/97 -     | 9/97 )      | 33   | 1,066 | 0    |         |                   |         |  |
| Average Strawn Production: (10/97 - 02/04) | wn Produc                               | ction: ( 10/9     | 7 - 02/04 ) | 2    | 353   | 0    |         |                   |         |  |
| Combine                                    | <b>Combined Production:</b>             | ion:              |             | 5    | 1,419 | 0    |         |                   |         |  |
|                                            | 1 2 1 1 1 1 1 1 1 1 1 1 1 1 1 1 1 1 1 1 | 「「「「「「「「「「「「「」」」」 |             |      |       |      |         |                   |         |  |
| Per Cent of Atoka                          | ltoka                                   |                   |             | %09  | 75%   |      |         |                   |         |  |
| Per Cent of Stawn                          | tawn                                    |                   |             | 40%  | 25%   |      |         |                   |         |  |
| Total                                      |                                         |                   |             | 100% | 100%  | 100% |         |                   |         |  |
|                                            |                                         |                   |             |      |       |      |         |                   |         |  |