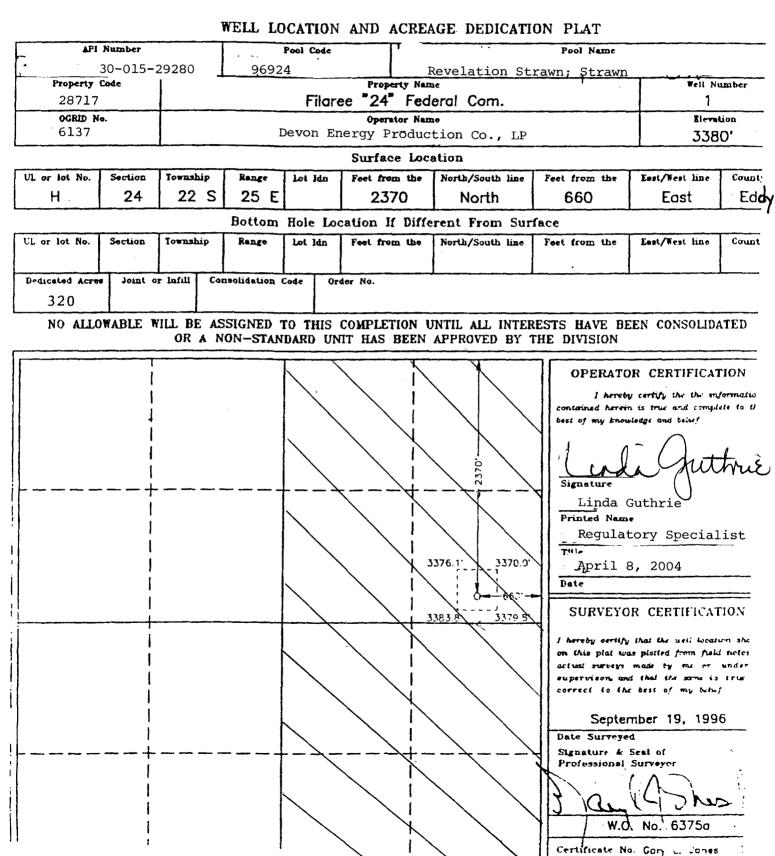

| 811 South First Street, Artesia, NM 88210<br>District III<br>1000 Rio Brazos Road, Aztec, NM 87410                                                                                             | CEFVE Minerals and Na<br>Oil Conser<br>PR 1 5 2004 1220 Sou | tural Resources Department<br><b>vation Division</b><br>uth St. Francis Dr.<br>New Mexico 87505 | Form C-107A<br>Form C-107A<br>Revised May 15, 2000<br>APPLICATION TYPE<br> |
|------------------------------------------------------------------------------------------------------------------------------------------------------------------------------------------------|-------------------------------------------------------------|-------------------------------------------------------------------------------------------------|----------------------------------------------------------------------------|
| Devon Energy Production Company, L.P<br>Operator                                                                                                                                               |                                                             | 0 N. Broadway, Suite 1500, Oklahoma (<br>Iress                                                  | City. OK 73102                                                             |
| Filaree 24 Federal                                                                                                                                                                             | #1 H - Section                                              | 24-T22S-R25E<br>Section-Township-Range                                                          | Eddy<br>County<br>teFee                                                    |
| DATA ELEMENT                                                                                                                                                                                   | UPPER ZONE                                                  | INTERMEDIATE ZONE                                                                               | LOWER ZONE                                                                 |
| Pool Name                                                                                                                                                                                      | Revelation Strawn, SE GM                                    |                                                                                                 | E McKittrick Hills; Atoka Gas                                              |
| Pool Code                                                                                                                                                                                      | 96924                                                       |                                                                                                 | 96472                                                                      |
| Top and Bottom of Pay Section<br>(Perforated or Open-Hole Interval)                                                                                                                            | 9798' - 9874'                                               |                                                                                                 | 10144' - 10159'                                                            |
| Method of Production<br>(Flowing or Artificial Lift)                                                                                                                                           | Flowing                                                     |                                                                                                 | Flowing                                                                    |
| Bottomhole Pressure<br>(Note: Pressure data will not be required if the<br>bottom perforation in the lower zone is within 150%<br>of the depth of the top perforation in the upper zone)       |                                                             |                                                                                                 |                                                                            |
| Oil Gravity or Gas BTU<br>(Degree API or Gas BTU)                                                                                                                                              | 1.081@14.73                                                 |                                                                                                 |                                                                            |
| Producing, Shut-In or<br>New Zone                                                                                                                                                              | Producing                                                   |                                                                                                 | Shut-in                                                                    |
| Date and Oil/Gas/Water Rates<br>of Last Production.<br>(Note: For new zones with no production history,<br>applicant shall be required to attach production<br>estimates and supporting data.) | Date:10/97 - 02/04 Average<br>Rates:3/1066/0                | Date:<br>Rates:                                                                                 | Date:5/97 - 9/97 Average<br>Rates:2/353/0                                  |
|                                                                                                                                                                                                |                                                             |                                                                                                 | 1 1                                                                        |

•

•

April 7, 2004

New Mexico Oil Conservation Division 1220 South St. Francis Drive Santa Fe, New Mexico 87505

Re: Filaree 24 Fed Com #1 E/2 Section 24-T22S-R25E Eddy County, New Mexico

Gentlemen:

I have reviewed Devon's files and title information with regard to the downhole commingling of the Atoka and Strawn formations in the Filaree 24 Fed Com #1 and find that the working interest, royalty interest and overriding royalty interest ownership of production in both formations is uniform.