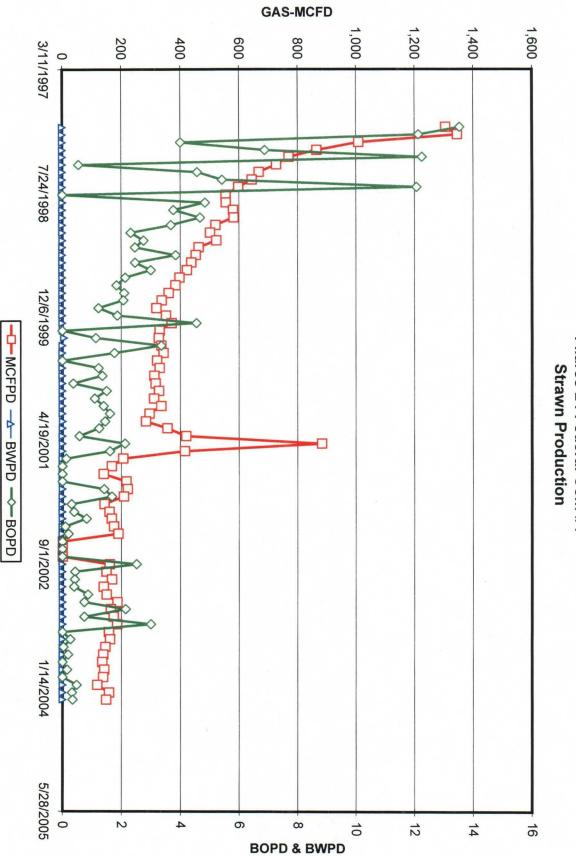

| Devon Energy Proa.<br>Production History |      | C0. LP |        |         |       |      |          |           |         |
|------------------------------------------|------|--------|--------|---------|-------|------|----------|-----------|---------|
|                                          |      |        |        |         |       |      |          |           |         |
| DATE                                     | BOPM | Σ      | BWPM   | ворр    | MCFPD | BWPD | Days On  | Reservoir | Remarks |
| 5/31/1997                                | 67   | 31,887 | 0      |         |       | 0    |          |           |         |
| 6/30/1997                                | 99   |        | 0      | 5       |       | 0    | 14       | Atoka     |         |
| 7/31/1997                                | 40   |        | 0      |         | Ű     | 0    | 90<br>90 | Atoka     |         |
| 8/31/1997                                | 2    |        | 5      |         | 99    | 0    | 13       | Atoka     |         |
| 9/30/1997                                | 74   | 7,373  | 0      |         | 670   | 0    | 11       | Atoka     |         |
| 10/31/1997                               | 406  | 39.154 | 0      | a upone | 1 305 | 0    | 30       | Strawn    |         |
| 11/30/1997                               | 364  |        |        | 12      | -     | 0    | 30       | Strawn    |         |
| 12/31/1997                               | 124  |        | 0      |         | -     | 0    | 31       | Strawn    |         |
| 1/31/1998                                | 213  | 26,806 | 0      | 2       |       | 0    | 31       | Strawn    |         |
| 2/28/1998                                | 343  |        | 0      | 12      |       | 0    | 28       | Strawn    |         |
| 3/31/1998                                | 16   | 21,071 | 0      |         |       | 0    | 29       | Strawn    |         |
| 4/30/1998                                | 137  | 20,009 | ω      |         |       | 0    | 30       | Strawn    |         |
| 5/31/1998                                | 168  |        | 0      |         |       | 0    | 31       | Strawn    |         |
| 6/30/1998                                | 362  |        | 0      | 12      | 265   | 0    | 30       | Strawn    |         |
| 7/31/1998                                | 0    | 17,165 | 0      |         |       | 0    | 31       | Strawn    |         |
| 8/31/1998                                | 150  | 17,180 | 12     |         |       | 0    | 31       | Strawn    |         |
| 9/30/1998                                | 113  | 17,369 | 2      |         | 579   | 0    | 30       | Strawn    |         |
| 10/31/1998                               | 140  |        | e<br>C |         |       | 0    | 30       | Strawn    |         |
| 11/30/1998                               | 103  |        | ŝ      |         | 519   | 0    | 28       | Strawn    |         |
| 12/31/1998                               | 72   | 15,520 | 0      |         |       | 0    | 31       | Strawn    |         |
| 1/31/1999                                | 77   |        | ຽ      |         |       | 0    | 28       | Strawn    |         |
| 2/28/1999                                | 69   |        | 0      |         |       | 0    | 28       | Strawn    |         |
| 3/31/1999                                | 119  |        | 0      | -       |       | 0    | 31       | Strawn    |         |
| 4/30/1999                                | 74   |        | σ      |         |       | 0    | 30       | Strawn    |         |
| 5/31/1999                                | 93   |        | 0      |         |       | 0    | 31       | Strawn    |         |
| 6/30/1999                                | 64   |        | 0      |         |       | 0    | 30       | Strawn    |         |
| 7/31/1999                                | 57   |        | 0      |         |       | 0    | 31       | Strawn    |         |
| 8/31/1999                                | 65   |        | 0      |         |       | 0    | 31       | Strawn    |         |
| 9/30/1999                                | 62   | 10098  | 0      |         | 337   | 0    | 30       | Strawn    |         |
| 10/31/1999                               | 38   | 9870   | 0      |         |       | 0    | 31       | Strawn    |         |
| 11/30/1999                               | 56   | 10517  | 0      |         |       | 0    | 30       | Strawn    |         |
| 12/31/1999                               | 141  | 11463  | 0      |         |       | 0    | 31       | Strawn    |         |
| 1/31/2000                                | 0    | 10207  | 36     |         |       | -    | 31       | Strawn    |         |
| 2/29/2000                                | 33   | 9478   | 174    |         |       | 9    | 29       | Strawn    |         |
| 3/31/2000                                | 104  | 10404  | 19     | 3       |       | -    | 31       | Strawn    |         |
| 4/30/2000                                | 53   | 10270  | 0      |         |       | 0    | 30       | Strawn    |         |
| 5/31/2000                                | 0    | 9948   | 0      |         |       | 0    | 31       | Strawn    |         |
| 6/30/2000                                | 37   | 9883   | 0      |         |       | 0    | 30       | Strawn    |         |
| 7/31/2000                                | 42   | 9658   | 0      | -       |       | 0    | 31       | Strawn    |         |
| 8/31/2000                                | 10   |        | 11     |         | 316   | 0    | 27       | Strawn    |         |
| 9/30/2000                                | 45   |        | 11     |         |       | 0    | 30       | Strawn    |         |
| 10/31/2000                               | 33   | 9311   | 13     |         |       | 0    | 30       | Strawn    |         |
| 11/30/2000                               | 35   | 8370   | 15     | -       | 335   | -    | 25       | Strawn    |         |
| 12/21/2000                               | 20   | 9135   | 4      | 7       | 295   | 0    | 31       | Strawn    |         |

•

| ო    |
|------|
| đ    |
| 2    |
| Page |

,

•

| Davon Energy Prod  | Filaree 24 Federal Com<br>Devon Energy Prod. Co | m#1   |      |      |       |      |         |           |         |
|--------------------|-------------------------------------------------|-------|------|------|-------|------|---------|-----------|---------|
| Production History | y r rou. co                                     | ]     |      |      |       |      |         |           |         |
| DATE               | BOPM                                            | MCFPM | BWPM | BOPD | MCFPD | BWPD | Days On | Reservoir | Remarks |
| 1/31/2001          | 42                                              | 8200  | 40   | -    | 283   | -    |         | Strawn    |         |
| 2/28/2001          | 35                                              | 9961  | 27   | -    | 356   | L    | 28      | Strawn    |         |
| 3/31/2001          | 18                                              | 12988 | 12   | -    | 419   | 0    | 31      | Strawn    |         |
| 4/30/2001          | 17                                              | 7062  | 6    | 2    | 883   | -    | 8       | Strawn    |         |
| 5/31/2001          | 50                                              | 12858 | 14   | 2    | 415   | 0    | 31      | Strawn    |         |
| 6/30/2001          | 4                                               | 6170  | 2    | 0    | 206   | 0    | 30      | Strawn    |         |
| 7/31/2001          | 0                                               | 5172  | 0    | 0    | 167   | 0    | 31      | Strawn    |         |
| 8/31/2001          | 0                                               | 4329  | 0    | 0    | 140   | 0    | 31      | Strawn    |         |
| 9/30/2001          | 0                                               | 6494  | 0    | 0    | 216   | 0    | 30      | Strawn    |         |
| 10/31/2001         | 44                                              | 6852  | 16   |      | 221   | *    | 31      | Strawn    |         |
| 11/30/2001         | 47                                              | 5817  | 0    |      | 208   | 0    | 28      | Strawn    |         |
| 12/31/2001         | ი                                               | 4119  | 7    | 0    | 142   | 0    | 29      | Strawn    |         |
| 1/31/2002          | 12                                              | 4772  | 2    |      | 159   | 0    | 30      | Strawn    |         |
| 2/28/2002          | 23                                              | 4672  | 8    | -    | 167   | 0    | 28      | Strawn    |         |
| 3/31/2002          | с<br>С                                          | 5417  | 2    |      | 175   | 0    | 31      | Strawn    |         |
| 4/30/2002          | 9                                               | 5496  | 0    |      | 190   | 0    | 29      | Strawn    |         |
| 5/31/2002          | 0                                               | 0     | 0    |      | 0     | 0    | 0       | Strawn    |         |
| 6/30/2002          | 0                                               | 0     | 0    |      | 0     | 0    | 0       | Strawn    |         |
| 7/31/2002          | 0                                               | 0     | 0    | 0    | 0     | 0    | 0       | Strawn    |         |
| 8/31/2002          | 78                                              | 4948  | 0    |      | 160   | 0    | 31      | Strawn    |         |
| 9/30/2002          | 13                                              | 4458  | 0    |      | 149   | 0    | 30      | Strawn    |         |
| 10/31/2002         | 13                                              | 5194  | 0    |      | 168   | 0    | 31      | Strawn    |         |
| 11/30/2002         | 12                                              | 4186  | 0    |      | 140   | 0    | 30      | Strawn    |         |
| 12/31/2002         | 27                                              | 4628  | 10   | 1    | 149   | 0    | 31      | Strawn    |         |
| 1/31/2003          | 23                                              | 5774  | 19   | 1    | 186   | *-   | 31      | Strawn    |         |
| 2/28/2003          | 60                                              | 4584  | 19   | 2    | 164   | -    | 28      | Strawn    |         |
| 3/31/2003          | 23                                              | 5380  | 11   | 1    | 174   | 0    | 31      | Strawn    |         |
| 4/30/2003          | 06                                              | 5547  | 13   | 3    | 185   | 0    | 30      | Strawn    |         |
| 5/31/2003          | 0                                               | 4862  | 0    | 0    | 157   | 0    | 31      | Strawn    |         |
| 6/30/2003          | 8                                               | 4820  | 19   | 0    | 161   | -    | 30      | Strawn    |         |
| 7/31/2003          | -                                               | 4488  | 8    | 0    | 145   | 0    | 31      | Strawn    |         |
| 8/31/2003          | 9                                               | 4273  | 8    | 0    | 138   | 0    | 31      | Strawn    |         |
| 9/30/2003          | 0                                               | 4031  | 2    | 0    | 134   | 0    | 30      | Strawn    |         |
| 10/31/2003         | 5                                               | 4369  | 4    | 0    | 141   | 0    | 31      | Strawn    |         |
| 11/30/2003         | 0                                               | 4119  | 0    | 0    | 137   | 0    | 30      | Strawn    |         |
| 12/31/2003         | 15                                              | 3650  | 12   | 0    | 118   | 0    | 31      | Strawn    |         |
| 1/31/2004          | 10                                              | 4889  | 3    | 0    | 158   | 0    | 31      | Strawn    |         |
| 2/29/2004          | 10                                              | 4284  | 0    | 0    | 148   | 0    | 29      | Strawn    |         |

| Filaree 24 Federal Com #1                  | deral Com                               | #1                |             |      |       |      |         |                   |         |  |
|--------------------------------------------|-----------------------------------------|-------------------|-------------|------|-------|------|---------|-------------------|---------|--|
| Devon Energy Prod.                         | ny Prod. Co                             | Co. LP            |             |      |       |      |         |                   |         |  |
| <b>Production History</b>                  | listory                                 |                   |             |      |       |      |         |                   |         |  |
| DATE                                       | BOPM                                    | MCFPM             | BWPM        | BOPD | MCFPD | BWPD | Days On | Days On Reservoir | Remarks |  |
|                                            |                                         |                   |             |      |       |      |         |                   |         |  |
| Average Atoka Production: (5/97 - 9/97)    | ka Product                              | ion: ( 5/97 -     | 9/97 )      | 33   | 1,066 | 0    |         |                   |         |  |
| Average Strawn Production: (10/97 - 02/04) | wn Produc                               | ction: ( 10/9     | 7 - 02/04 ) | 2    | 353   | 0    |         |                   |         |  |
| Combine                                    | <b>Combined Production:</b>             | ion:              |             | 5    | 1,419 | 0    |         |                   |         |  |
|                                            | 1 2 1 1 1 1 1 1 1 1 1 1 1 1 1 1 1 1 1 1 | 「「「「「「「「「「「「「」」」」 |             |      |       |      |         |                   |         |  |
| Per Cent of Atoka                          | ltoka                                   |                   |             | %09  | 75%   |      |         |                   |         |  |
| Per Cent of Stawn                          | tawn                                    |                   |             | 40%  | 25%   |      |         |                   |         |  |
| Total                                      |                                         |                   |             | 100% | 100%  | 100% |         |                   |         |  |
|                                            |                                         |                   |             |      |       |      |         |                   |         |  |