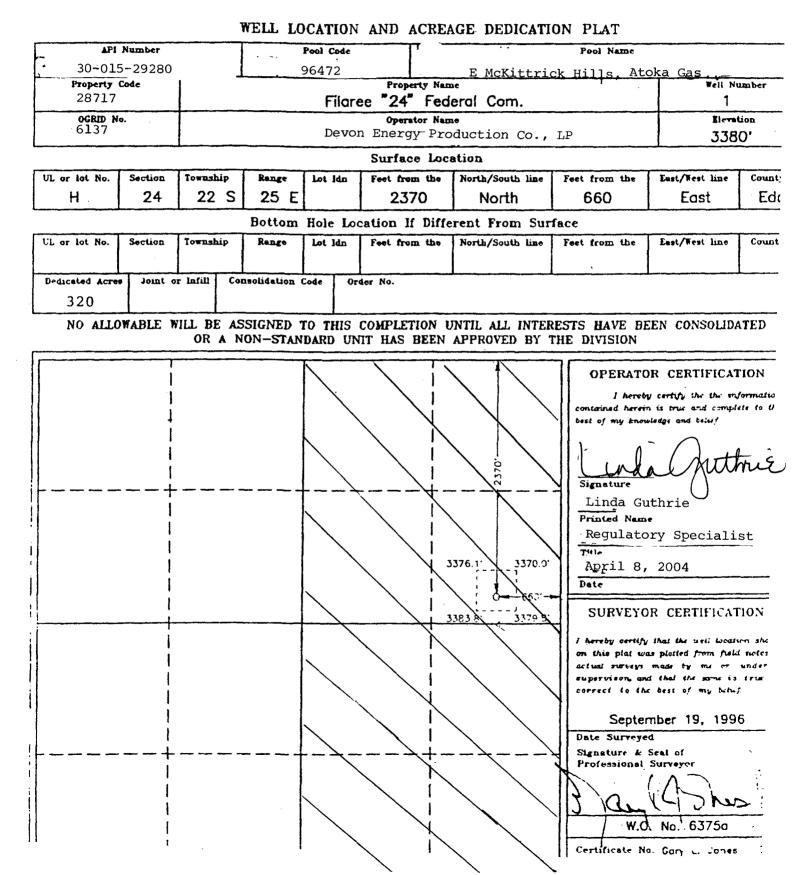

| 811 South First Street, Artesia, NM 88210<br>District III<br>1000 Rio Brazos Road, Aztec, NM 87410                                                                                             | CEFVE Minerals and Na<br>Oil Conser<br>PR 1 5 2004 1220 Sou | tural Resources Department<br><b>vation Division</b><br>uth St. Francis Dr.<br>New Mexico 87505 | Form C-107A<br>Form C-107A<br>Revised May 15, 2000<br>APPLICATION TYPE<br> |
|------------------------------------------------------------------------------------------------------------------------------------------------------------------------------------------------|-------------------------------------------------------------|-------------------------------------------------------------------------------------------------|----------------------------------------------------------------------------|
| Devon Energy Production Company, L.P<br>Operator                                                                                                                                               |                                                             | 0 N. Broadway, Suite 1500, Oklahoma (<br>Iress                                                  | City. OK 73102                                                             |
| Filaree 24 Federal                                                                                                                                                                             | #1 H - Section                                              | 24-T22S-R25E<br>Section-Township-Range                                                          | Eddy<br>County<br>teFee                                                    |
| DATA ELEMENT                                                                                                                                                                                   | UPPER ZONE                                                  | INTERMEDIATE ZONE                                                                               | LOWER ZONE                                                                 |
| Pool Name                                                                                                                                                                                      | Revelation Strawn, SE GM                                    |                                                                                                 | E McKittrick Hills; Atoka Gas                                              |
| Pool Code                                                                                                                                                                                      | 96924                                                       |                                                                                                 | 96472                                                                      |
| Top and Bottom of Pay Section<br>(Perforated or Open-Hole Interval)                                                                                                                            | 9798' - 9874'                                               |                                                                                                 | 10144' - 10159'                                                            |
| Method of Production<br>(Flowing or Artificial Lift)                                                                                                                                           | Flowing                                                     |                                                                                                 | Flowing                                                                    |
| Bottomhole Pressure<br>(Note: Pressure data will not be required if the<br>bottom perforation in the lower zone is within 150%<br>of the depth of the top perforation in the upper zone)       |                                                             |                                                                                                 |                                                                            |
| Oil Gravity or Gas BTU<br>(Degree API or Gas BTU)                                                                                                                                              | 1.081@14.73                                                 |                                                                                                 |                                                                            |
| Producing, Shut-In or<br>New Zone                                                                                                                                                              | Producing                                                   |                                                                                                 | Shut-in                                                                    |
| Date and Oil/Gas/Water Rates<br>of Last Production.<br>(Note: For new zones with no production history,<br>applicant shall be required to attach production<br>estimates and supporting data.) | Date:10/97 - 02/04 Average<br>Rates:3/1066/0                | Date:<br>Rates:                                                                                 | Date:5/97 - 9/97 Average<br>Rates:2/353/0                                  |
|                                                                                                                                                                                                |                                                             |                                                                                                 | 1 1                                                                        |

•

•

April 7, 2004

New Mexico Oil Conservation Division 1220 South St. Francis Drive Santa Fe, New Mexico 87505

Re: Filaree 24 Fed Com #1 E/2 Section 24-T22S-R25E Eddy County, New Mexico

Gentlemen:

I have reviewed Devon's files and title information with regard to the downhole commingling of the Atoka and Strawn formations in the Filaree 24 Fed Com #1 and find that the working interest, royalty interest and overriding royalty interest ownership of production in both formations is uniform.