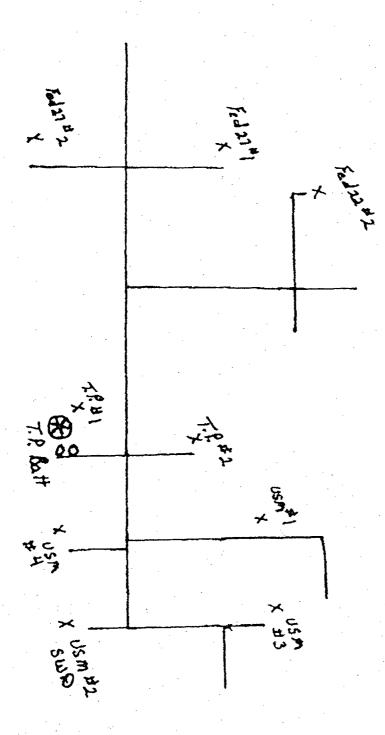

MAR OIL & GAS COMPANY
TP. FEDERAL CENTRAL BATTERY
SITE FACILITY DIAGRAM
SENW, SQ7, T95, R37E
Lease # NANIM 2390

### WELLS TO MANIFOLD

A. Federal 22-2

B. Federal 27-1

C. Federal 27-2

D. T.P. Federal No. 1

E. T.P. Federal NO. 2

F. USM No. 1

G. USM No. 3

H. USM No. 4

I. SPARE

## MAR OIL AND GAS CORP T.P. FEDERAL CENTRAL BATTERY MANIFOLD

To Main Treator

- A. Federal 22 No 2 Production Inlet to Manifold
- B. Federal 27 No 1 Production Inlet to Manifold
- C. Federal 27 No 2 Production Inlet to Manifold
- D. T.P. Federal No 1 Production Inlet to Manifold
- E. T.P. Federal No 2 Production Inlet to Manifold F. USM No 1 Production Inlet to Manifold
- G. USM No 3 Production Inlet to Manifold
- H. USM No 4 Production Inlet to Manifold