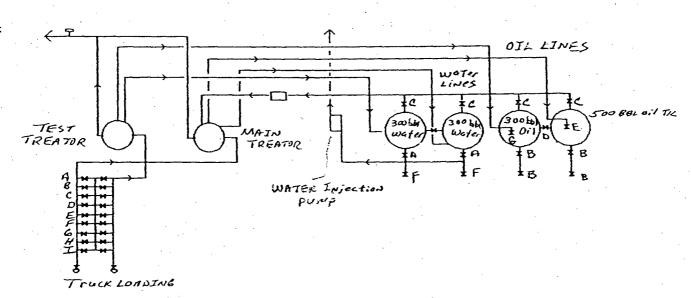

### WELLS TO MANIFOLD

A. Federal 22-2

B. Federal 27-1

C. Federal 27-2

D. T.P. Federal No. 1

E. T.P. Federal NO. 2

F. USM No. 1

G. USM No. 3

H. USM No. 4

I. SPARE

## MAR OIL AND GAS CORP T.P. FEDERAL CENTRAL BATTERY MANIFOLD

To Main Treator

- A. Federal 22 No 2 Production Inlet to Manifold
- B. Federal 27 No 1 Production Inlet to Manifold
- C. Federal 27 No 2 Production Inlet to Manifold
- D. T.P. Federal No 1 Production Inlet to Manifold
- E. T.P. Federal No 2 Production Inlet to Manifold F. USM No 1 Production Inlet to Manifold
- G. USM No 3 Production Inlet to Manifold
- H. USM No 4 Production Inlet to Manifold