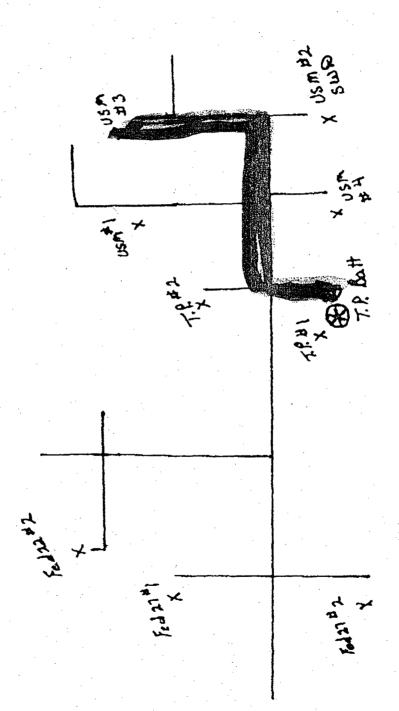

### WELLS TO MANIFOLD

A. Federal 22-2

B. Federal 27-1

C. Federal 27-2

D. T.P. Federal No. 1

E. T.P. Federal NO. 2

F. USM No. 1

G. USM No. 3

H. USM No. 4

I. SPARE

## MAR OIL AND GAS CORP T.P. FEDERAL CENTRAL BATTERY MANIFOLD

To Main Treator

- A. Federal 22 No 2 Production Inlet to Manifold
- B. Federal 27 No 1 Production Inlet to Manifold
- C. Federal 27 No 2 Production Inlet to Manifold
- D. T.P. Federal No 1 Production Inlet to Manifold
- E. T.P. Federal No 2 Production Inlet to Manifold F. USM No 1 Production Inlet to Manifold
- G. USM No 3 Production Inlet to Manifold
- H. USM No 4 Production Inlet to Manifold