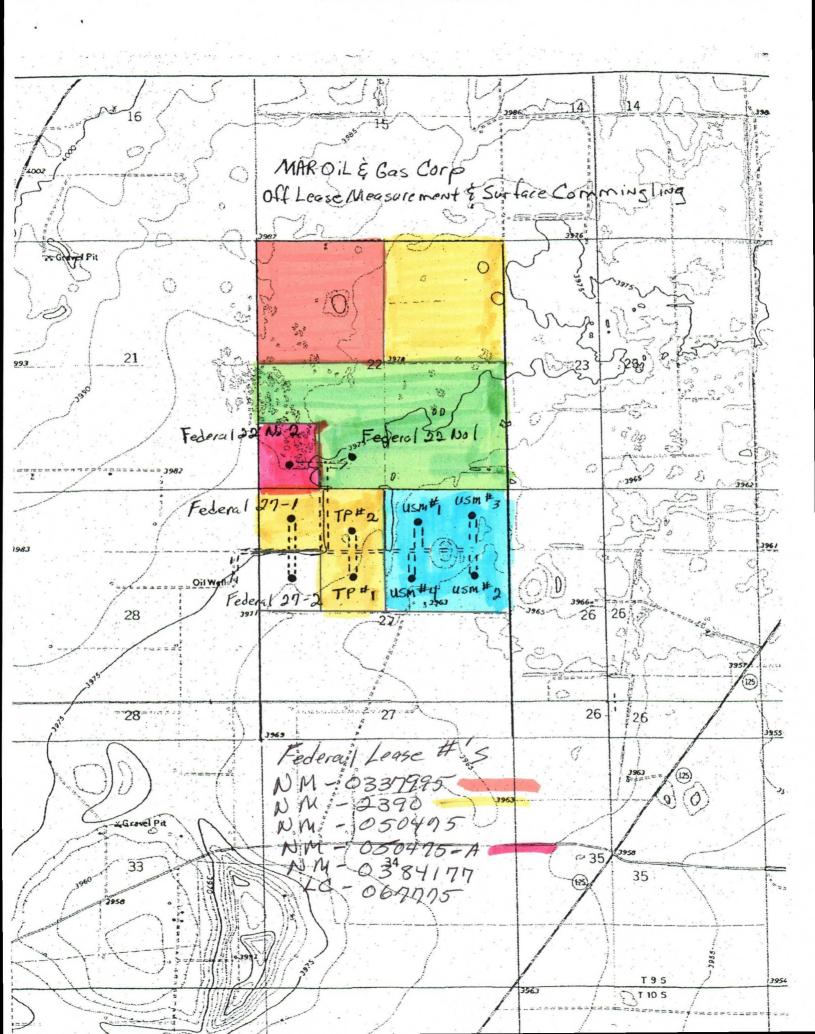

Attention: Mr. Duane C. Winkler

The above named company is hereby authorized to surface commingle West Sawyer-San Andres Pool (Oil - 55490) oil and gas production from the following wells located in Sections 22 and 27, Township 9 South, Range 37 East, NMPM, Lea County, New Mexico, located on Federal Leases No. NMLC-067775, NM-2390, CA-71222, NMNM-03841777, NM-050475-A, and CASW-587:

USM Well No. 1 (API No. 30-025-24327) Unit B, Section 27 USM Well No. 3 (API No. 30-025-24621) Unit A, Section 27 USM Well No. 4 (API No. 30-025-24834) Unit G, Section 27 T.P. Federal Well No. 1 (API No. 30-025-24278) Unit F, Section 27 T.P. Federal Well No. 2 (API No. 30-025-24835) Unit C, Section 27 Federal "27" Well No. 1 (API No. 30-025-23841) Unit D, Section 27 Federal "27" Well No. 2 (API No. 30-025-25403) Unit E, Section 27 Federal "22" Well No. 2 (API No. 30-025-25602) Unit M, Section 22

USM No 1, Unit B, Section 27, T9S, R37E, Lease # NMLC-067775

USM No 3, Unit A, Section 27, T9S, R37E, Lease # NMLC-067775

USM No 4, Unit G, Section 27, T9S, R37E, Lease # NMLC-067775

TP Federal No 1, Unit F, Section 27, T9S, R37E, Lease # NM-2390

TP Federal No 2, Unit C, Section 27, T9S, R37E, Lease # NM-2390

Federal 27 No 1, Unit D, Section 27, T9S, R37E, Lease # NM-2390 CA 71222

Federal 27 No 2, Unit E, Section 27, T9S, R37E, Lease # NMNM-03841777, CA 71222 Federal 22 No 2, Unit M, Section 22, T9S, R37E, Lease # NM050475-A, CA SW-587

USM No 1, Unit B, Section 27, T9S, R37E, Lease # NMLC-067775
USM No 3, Unit A, Section 27, T9S, R37E, Lease # NMLC-067775
USM No 4, Unit G, Section 27, T9S, R37E, Lease # NMLC-067775
TP Federal No 1, Unit F, Section 27, T9S, R37E, Lease # NM-2390
TP Federal No 2, Unit C, Section 27, T9S, R37E, Lease # NM-2390
Federal 27 No 1, Unit D, Section 27, T9S, R37E, Lease # NM-2390 CA 71222
Federal 27 No 2, Unit E, Section 27, T9S, R37E, Lease # NMNM-03841777, CA 71222
Federal 22 No 2, Unit M, Section 22, T9S, R37E, Lease # NM050475-A, CA SW-587

The wells are in the West Sawyer Field. All the wells produce from the San Andres formation. Estimated monthly production from each contributing well listed below.

| Well Name       | Presen | Present Production |      |     |            | <b>Estimated Production</b> |  |  |  |
|-----------------|--------|--------------------|------|-----|------------|-----------------------------|--|--|--|
|                 | BOM    | <b>BWM</b>         | McfM | BOM | <b>BWM</b> | McfM                        |  |  |  |
| USM No 1        | 0      | 0                  | 0    | 100 | 300        | 0                           |  |  |  |
| USM No 3        | 0      | 0                  | 0    | 300 | 400        | 0                           |  |  |  |
| USM No 4        | 0      | 0                  | 0    | 45  | 50         | 0                           |  |  |  |
| TP Federal No 1 | 0      | 90                 | 0    | 50  | 100        | 300                         |  |  |  |
| TP Federal No 2 | 60     | 400                | 0    | 120 | 500        | 300                         |  |  |  |
| Federal 27 No 1 | 80     | 300                | 140  | 80  | 300        | 240                         |  |  |  |
| Federal 27 No 2 | 70     | 150                | 100  | 70  | 150        | 100                         |  |  |  |
| Federal 22 No 2 | 0      | 0                  | 0    | 150 | 150        | 100                         |  |  |  |