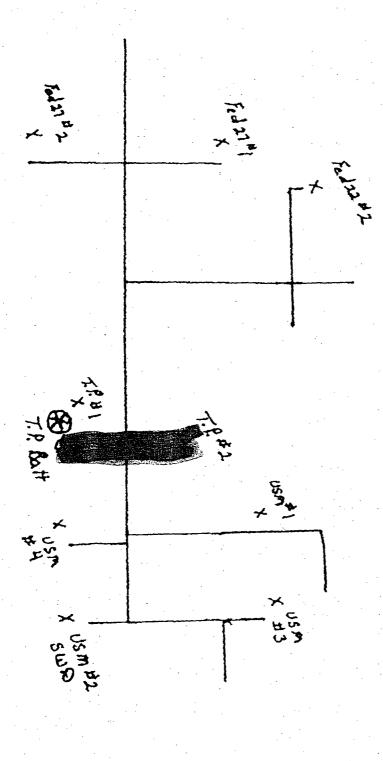

MAR OIL & GAS COMPANY
TP. FEDERAL CENTRAL BATTERY
SITE FACILITY DIAGRAM
SENW, SQ7, T95, R37E
Lease # NANIM 2390

### WELLS TO MANIFOLD

A. Federal 22-2

B. Federal 27-1

C. Federal 27-2

D. T.P. Federal No. 1

E. T.P. Federal NO. 2

F. USM No. 1

G. USM No. 3

H. USM No. 4

I. SPARE

## MAR OIL AND GAS CORP T.P. FEDERAL CENTRAL BATTERY MANIFOLD

To Main Treator

- A. Federal 22 No 2 Production Inlet to Manifold
- B. Federal 27 No 1 Production Inlet to Manifold
- C. Federal 27 No 2 Production Inlet to Manifold
- D. T.P. Federal No 1 Production Inlet to Manifold
- E. T.P. Federal No 2 Production Inlet to Manifold F. USM No 1 Production Inlet to Manifold
- G. USM No 3 Production Inlet to Manifold
- H. USM No 4 Production Inlet to Manifold