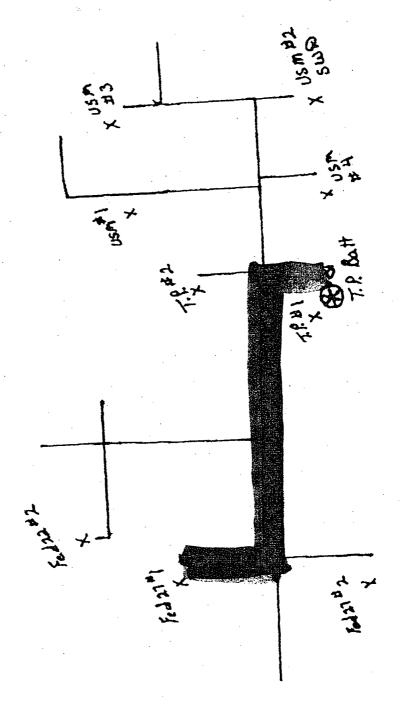

### WELLS TO MANIFOLD

A. Federal 22-2

B. Federal 27-1

C. Federal 27-2

D. T.P. Federal No. 1

E. T.P. Federal NO. 2

F. USM No. 1

G. USM No. 3

H. USM No. 4

I. SPARE

## MAR OIL AND GAS CORP T.P. FEDERAL CENTRAL BATTERY MANIFOLD

To Main Treator

- A. Federal 22 No 2 Production Inlet to Manifold
- B. Federal 27 No 1 Production Inlet to Manifold
- C. Federal 27 No 2 Production Inlet to Manifold
- D. T.P. Federal No 1 Production Inlet to Manifold
- E. T.P. Federal No 2 Production Inlet to Manifold F. USM No 1 Production Inlet to Manifold
- G. USM No 3 Production Inlet to Manifold
- H. USM No 4 Production Inlet to Manifold