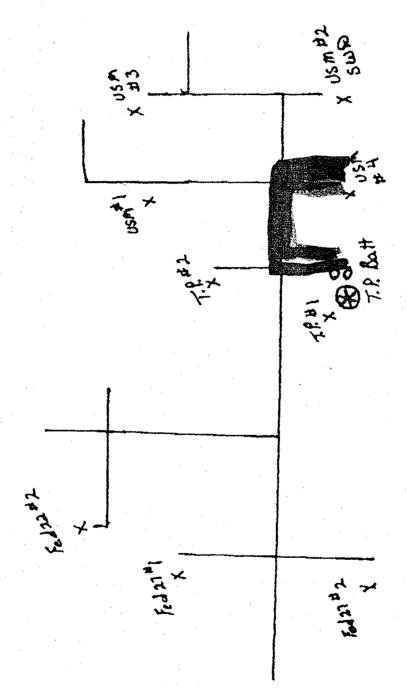

### WELLS TO MANIFOLD

A. Federal 22-2

B. Federal 27-1

C. Federal 27-2

D. T.P. Federal No. 1

E. T.P. Federal NO. 2

F. USM No. 1

G. USM No. 3

H. USM No. 4

I. SPARE

## MAR OIL AND GAS CORP T.P. FEDERAL CENTRAL BATTERY MANIFOLD

To Main Treator

- A. Federal 22 No 2 Production Inlet to Manifold
- B. Federal 27 No 1 Production Inlet to Manifold
- C. Federal 27 No 2 Production Inlet to Manifold
- D. T.P. Federal No 1 Production Inlet to Manifold
- E. T.P. Federal No 2 Production Inlet to Manifold F. USM No 1 Production Inlet to Manifold
- G. USM No 3 Production Inlet to Manifold
- H. USM No 4 Production Inlet to Manifold