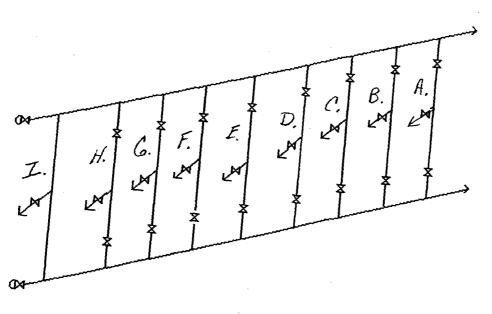

### WELLS TO MANIFOLD

A. Federal 22-2

B. Federal 27-1

C. Federal 27-2

D. T.P. Federal No. 1

E. T.P. Federal NO. 2

F. USM No. 1

G. USM No. 3

H. USM No. 4

I. SPARE

## MAR OIL AND GAS CORP T.P. FEDERAL CENTRAL BATTERY MANIFOLD

To Main Treator

- A. Federal 22 No 2 Production Inlet to Manifold
- B. Federal 27 No 1 Production Inlet to Manifold
- C. Federal 27 No 2 Production Inlet to Manifold
- D. T.P. Federal No 1 Production Inlet to Manifold
- E. T.P. Federal No 2 Production Inlet to Manifold F. USM No 1 Production Inlet to Manifold
- G. USM No 3 Production Inlet to Manifold
- H. USM No 4 Production Inlet to Manifold