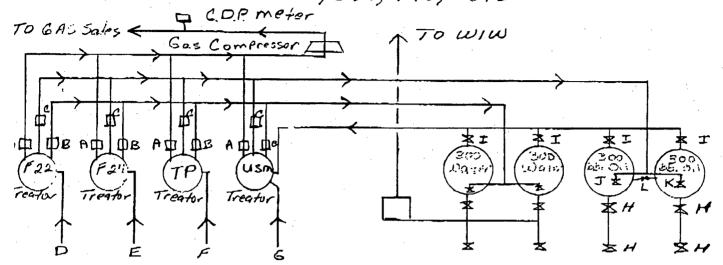

MAR OIL & GAS COMPANY
TP. FEDERAL CENTRAL BATTERY
SITE FACILITY DIAGRAM
SENW, SQ7, T95, R37E
Lease # NANIM 2390

### To WIW

TO GAS SALES

### WELLS TO MANIFOLD

A. Federal 22-2

B. Federal 27-1

C. Federal 27-2

D. T.P. Federal No. 1

E. T.P. Federal NO. 2

F. USM No. 1

G. USM No. 3

## MAR OIL AND GAS CORP T.P. FEDERAL CENTRAL BATTERY MANIFOLD

To Main Treator

- A. Federal 22 No 2 Production Inlet to Manifold
- B. Federal 27 No 1 Production Inlet to Manifold
- C. Federal 27 No 2 Production Inlet to Manifold
- D. T.P. Federal No 1 Production Inlet to Manifold
- E. T.P. Federal No 2 Production Inlet to Manifold F. USM No 1 Production Inlet to Manifold
- G. USM No 3 Production Inlet to Manifold
- H. USM No 4 Production Inlet to Manifold