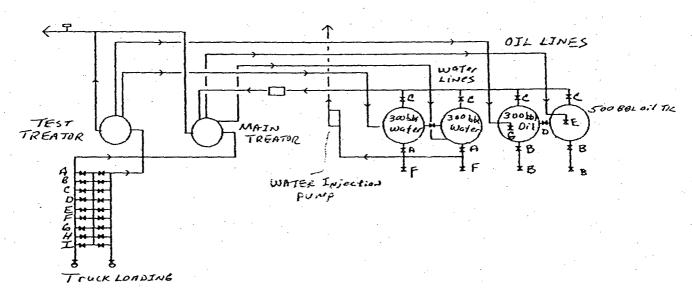

The Central Battery will be located at the TP Federal No 1 location. The attached schematic diagram is to identify all equipment that will be utilized. Each well will be tested four days every month. The test facility will measure oil and water production in separated storage tanks and measure gas at the treator.

MAR OIL & GAS COMPANY
TP. FEDERAL CENTRAL BATTERY
SITE FACILITY DIAGRAM
SENW, SQ7, T95, R37E
Lease # NANIM 2390

### To WIW

TO GAS SALES

### SITE SECURITY

### Production Phase

Valve A Water Disposal Open Not Sealed

Valve B Closed And Sealed

Valve C Closed Not Sealed

Valve D Open Not Sealed

Valve E Open Not Sealed

Valve F Truck Load Valve Close Not Sealed

Valve G Open Not Sealed

### SALES PHASE 300 BBL OIL TEST TANK

Valve A Open Not Sealed

Valve B Closed Sealed Until Trucked

Valve C Closed and Sealed

Valve D Closed and Sealed

Valve E Open To Produce Into

Valve F Closed Not Sealed

Valve G Closed and Sealed

### SALES PHASE

500 BBL Oil Tank

Valve A Open Not Sealed

Valve B Closed & Sealed Till

Valve C Closed and Sealed

Valve D Closed and Sealed

Valve E Closed and Sealed

Valve F Closed Not Sealed

Valve G Open to Produce Into

### WELLS TO MANIFOLD

A. Federal 22-2

B. Federal 27-1

C. Federal 27-2

D. T.P. Federal No. 1

E. T.P. Federal NO. 2

F. USM No. 1

G. USM No. 3

H. USM No. 4

I. SPARE

## MAR OIL AND GAS CORP T.P. FEDERAL CENTRAL BATTERY MANIFOLD

To Main Treator

- A. Federal 22 No 2 Production Inlet to Manifold
- B. Federal 27 No 1 Production Inlet to Manifold
- C. Federal 27 No 2 Production Inlet to Manifold
- D. T.P. Federal No 1 Production Inlet to Manifold
- E. T.P. Federal No 2 Production Inlet to Manifold F. USM No 1 Production Inlet to Manifold
- G. USM No 3 Production Inlet to Manifold
- H. USM No 4 Production Inlet to Manifold