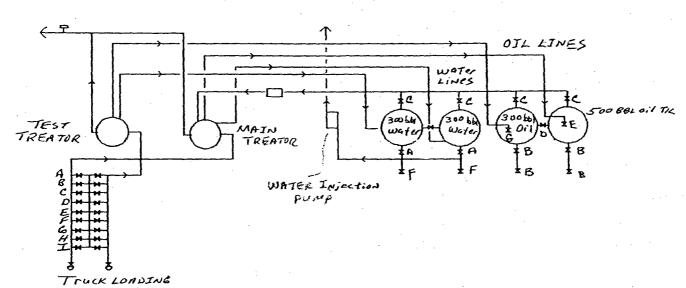

The Central Battery will be located at the TP Federal No 1 location. The attached schematic diagram is to identify all equipment that will be utilized. Each well will be tested four days every month. The test facility will measure oil and water production in separated storage tanks and measure gas at the treator.

MAR OIL & GAS COMPANY
TP. FEDERAL CENTRAL BATTERY
SITE FACILITY DIAGRAM
SENW, SQ7, T95, R37E
Lease # NANIM 2390

## MAR OIL AND GAS CORP T.P. FEDERAL CENTRAL BATTERY MANIFOLD

To Main Treator

- A. Federal 22 No 2 Production Inlet to Manifold
- B. Federal 27 No 1 Production Inlet to Manifold
- C. Federal 27 No 2 Production Inlet to Manifold
- D. T.P. Federal No 1 Production Inlet to Manifold
- E. T.P. Federal No 2 Production Inlet to Manifold F. USM No 1 Production Inlet to Manifold
- G. USM No 3 Production Inlet to Manifold
- H. USM No 4 Production Inlet to Manifold