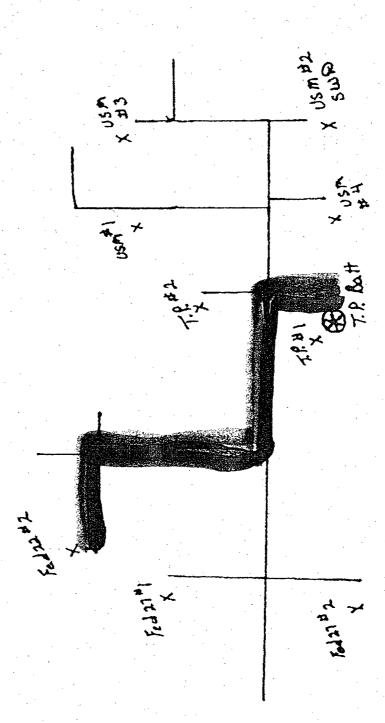

### WELLS TO MANIFOLD

A. Federal 22-2

B. Federal 27-1

C. Federal 27-2

D. T.P. Federal No. 1

E. T.P. Federal NO. 2

F. USM No. 1

G. USM No. 3

H. USM No. 4

I. SPARE

## MAR OIL AND GAS CORP T.P. FEDERAL CENTRAL BATTERY MANIFOLD

To Main Treator

- A. Federal 22 No 2 Production Inlet to Manifold
- B. Federal 27 No 1 Production Inlet to Manifold
- C. Federal 27 No 2 Production Inlet to Manifold
- D. T.P. Federal No 1 Production Inlet to Manifold
- E. T.P. Federal No 2 Production Inlet to Manifold F. USM No 1 Production Inlet to Manifold
- G. USM No 3 Production Inlet to Manifold
- H. USM No 4 Production Inlet to Manifold