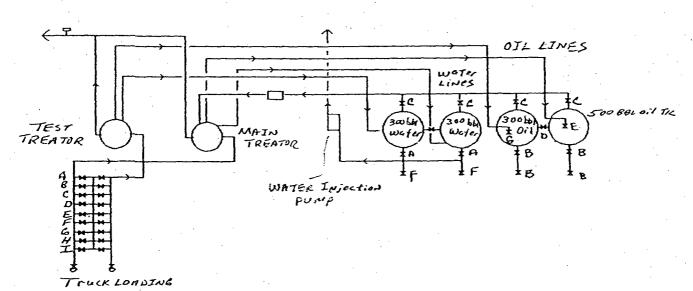

The Central Battery will be located at the TP Federal No 1 location. The attached schematic diagram is to identify all equipment that will be utilized. Each well will be tested four days every month. The test facility will measure oil and water production in separated storage tanks and measure gas at the treator.

### To WIW

TO GAS SALES

### SITE SECURITY

### Production Phase

Valve A Water Disposal Open Not Sealed

Valve B Closed And Sealed

Valve C Closed Not Sealed

Valve D Open Not Sealed

Valve E Open Not Sealed

Valve F Truck Load Valve Close Not Sealed

Valve G Open Not Sealed

### SALES PHASE 300 BBL OIL TEST TANK

Valve A Open Not Sealed

Valve B Closed Sealed Until Trucked

Valve C Closed and Sealed

Valve D Closed and Sealed

Valve E Open To Produce Into

Valve F Closed Not Sealed

Valve G Closed and Sealed

### SALES PHASE

500 BBL Oil Tank

Valve A Open Not Sealed

Valve B Closed & Sealed Till

Valve C Closed and Sealed

Valve D Closed and Sealed

Valve E Closed and Sealed

Valve F Closed Not Sealed

Valve G Open to Produce Into