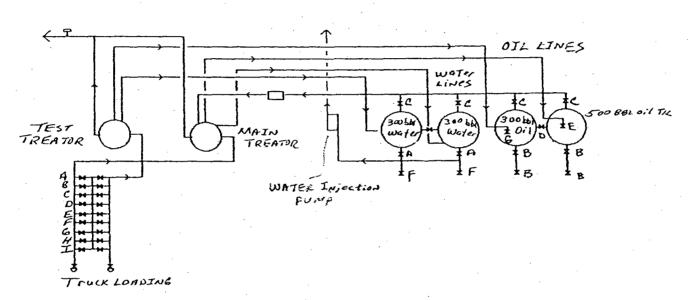

The Central Battery will be located at the TP Federal No 1 location. The attached schematic diagram is to identify all equipment that will be utilized. Each well will be tested four days every month. The test facility will measure oil and water production in separated storage tanks and measure gas at the treator.

### To WIW

TO GAS SALES

### SITE SECURITY

### Production Phase

Valve A Water Disposal Open Not Sealed

Valve B Closed And Sealed

Valve C Closed Not Sealed

Valve D Open Not Sealed

Valve E Open Not Sealed

Valve F Truck Load Valve Close Not Sealed

Valve G Open Not Sealed

### SALES PHASE 300 BBL OIL TEST TANK

Valve A Open Not Sealed

Valve B Closed Sealed Until Trucked

Valve C Closed and Sealed

Valve D Closed and Sealed

Valve E Open To Produce Into

Valve F Closed Not Sealed

Valve G Closed and Sealed

### SALES PHASE

500 BBL Oil Tank

Valve A Open Not Sealed

Valve B Closed & Sealed Till

Valve C Closed and Sealed

Valve D Closed and Sealed

Valve E Closed and Sealed

Valve F Closed Not Sealed

Valve G Open to Produce Into