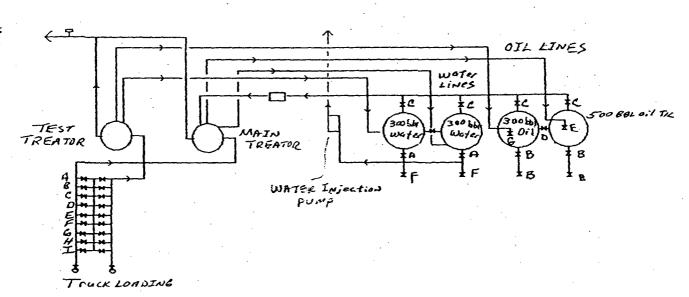

The Central Battery will be located at the TP Federal No 1 location. The attached schematic diagram is to identify all equipment that will be utilized. Each well will be tested four days every month. The test facility will measure oil and water production in separated storage tanks and measure gas at the treator.

MAR OIL & GAS COMPANY
TP. FEDERAL CENTRAL BATTERY
SITE FACILITY DIAGRAM
SENW, SQ7, T95, R37E
Lease # NANIM 2390

### To WIW

TO GAS SALES

### SITE SECURITY

### Production Phase

Valve A Water Disposal Open Not Sealed

Valve B Closed And Sealed

Valve C Closed Not Sealed

Valve D Open Not Sealed

Valve E Open Not Sealed

Valve F Truck Load Valve Close Not Sealed

Valve G Open Not Sealed

### SALES PHASE 300 BBL OIL TEST TANK

Valve A Open Not Sealed

Valve B Closed Sealed Until Trucked

Valve C Closed and Sealed

Valve D Closed and Sealed

Valve E Open To Produce Into

Valve F Closed Not Sealed

Valve G Closed and Sealed

### SALES PHASE

500 BBL Oil Tank

Valve A Open Not Sealed

Valve B Closed & Sealed Till

Valve C Closed and Sealed

Valve D Closed and Sealed

Valve E Closed and Sealed

Valve F Closed Not Sealed

Valve G Open to Produce Into

### WELLS TO MANIFOLD

A. Federal 22-2

B. Federal 27-1

C. Federal 27-2

D. T.P. Federal No. 1

E. T.P. Federal NO. 2

F. USM No. 1

G. USM No. 3

H. USM No. 4

I. SPARE

## MAR OIL AND GAS CORP T.P. FEDERAL CENTRAL BATTERY MANIFOLD

To Main Treator

- A. Federal 22 No 2 Production Inlet to Manifold
- B. Federal 27 No 1 Production Inlet to Manifold
- C. Federal 27 No 2 Production Inlet to Manifold
- D. T.P. Federal No 1 Production Inlet to Manifold
- E. T.P. Federal No 2 Production Inlet to Manifold F. USM No 1 Production Inlet to Manifold
- G. USM No 3 Production Inlet to Manifold
- H. USM No 4 Production Inlet to Manifold