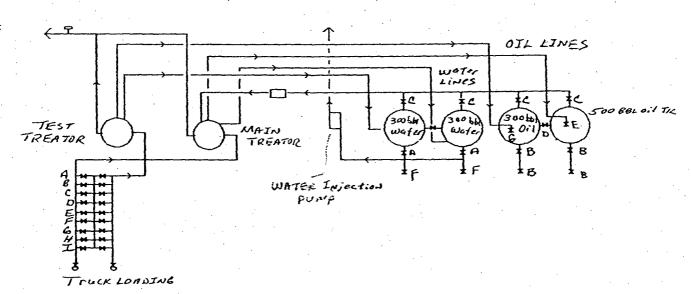

The Central Battery will be located at the TP Federal No 1 location. The attached schematic diagram is to identify all equipment that will be utilized. Each well will be tested four days every month. The test facility will measure oil and water production in separated storage tanks and measure gas at the treator.

MAR OIL & GAS COMPANY
TP. FEDERAL CENTRAL BATTERY
SITE FACILITY DIAGRAM
SENW, SQ7, T95, R37E
Lease # NANIM 2390

### To WIW

TO GAS SALES

### SITE SECURITY

### Production Phase

Valve A Water Disposal Open Not Sealed

Valve B Closed And Sealed

Valve C Closed Not Sealed

Valve D Open Not Sealed

Valve E Open Not Sealed

Valve F Truck Load Valve Close Not Sealed

Valve G Open Not Sealed

### SALES PHASE 300 BBL OIL TEST TANK

Valve A Open Not Sealed

Valve B Closed Sealed Until Trucked

Valve C Closed and Sealed

Valve D Closed and Sealed

Valve E Open To Produce Into

Valve F Closed Not Sealed

Valve G Closed and Sealed

### SALES PHASE

500 BBL Oil Tank

Valve A Open Not Sealed

Valve B Closed & Sealed Till

Valve C Closed and Sealed

Valve D Closed and Sealed

Valve E Closed and Sealed

Valve F Closed Not Sealed

Valve G Open to Produce Into