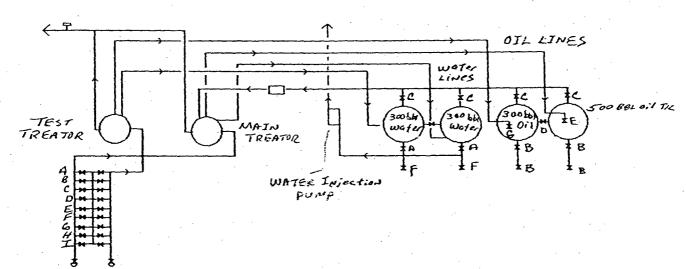

The Central Battery will be located at the TP Federal No 1 location. The attached schematic diagram is to identify all equipment that will be utilized. Each well will be tested four days every month. The test facility will measure oil and water production in separated storage tanks and measure gas at the treator.

MAR OIL & GAS COMPANY
TP. FEDERAL CENTRAL BATTERY
SITE FACILITY DIAGRAM
SENW, SQ7, T95, R37E
Lease # NANIM 2390

### To WIW

TO GAS SALES

### SITE SECURITY

### Production Phase

Valve A Water Disposal Open Not Sealed

Valve B Closed And Sealed

Valve C Closed Not Sealed

Valve D Open Not Sealed

Valve E Open Not Sealed

Valve F Truck Load Valve Close Not Sealed

Valve G Open Not Sealed

### SALES PHASE 300 BBL OIL TEST TANK

Valve A Open Not Sealed

Valve B Closed Sealed Until Trucked

Valve C Closed and Sealed

Valve D Closed and Sealed

Valve E Open To Produce Into

Valve F Closed Not Sealed

Valve G Closed and Sealed

### SALES PHASE

500 BBL Oil Tank

Valve A Open Not Sealed

Valve B Closed & Sealed Till

Valve C Closed and Sealed

Valve D Closed and Sealed

Valve E Closed and Sealed

Valve F Closed Not Sealed

Valve G Open to Produce Into