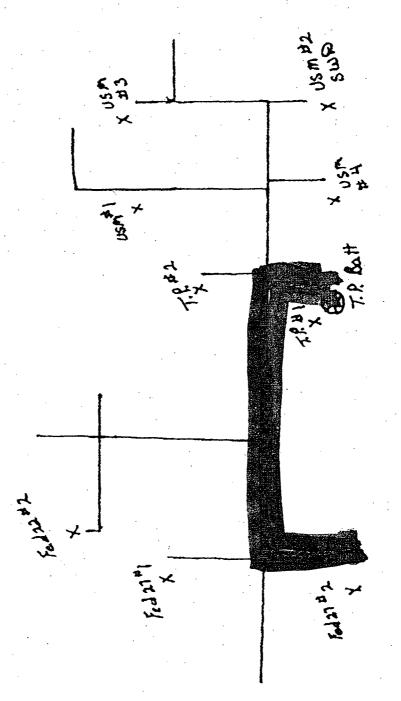

### WELLS TO MANIFOLD

A. Federal 22-2

B. Federal 27-1

C. Federal 27-2

D. T.P. Federal No. 1

E. T.P. Federal NO. 2

F. USM No. 1

G. USM No. 3

H. USM No. 4

I. SPARE

## MAR OIL AND GAS CORP T.P. FEDERAL CENTRAL BATTERY MANIFOLD

To Main Treator

- A. Federal 22 No 2 Production Inlet to Manifold
- B. Federal 27 No 1 Production Inlet to Manifold
- C. Federal 27 No 2 Production Inlet to Manifold
- D. T.P. Federal No 1 Production Inlet to Manifold
- E. T.P. Federal No 2 Production Inlet to Manifold F. USM No 1 Production Inlet to Manifold
- G. USM No 3 Production Inlet to Manifold
- H. USM No 4 Production Inlet to Manifold