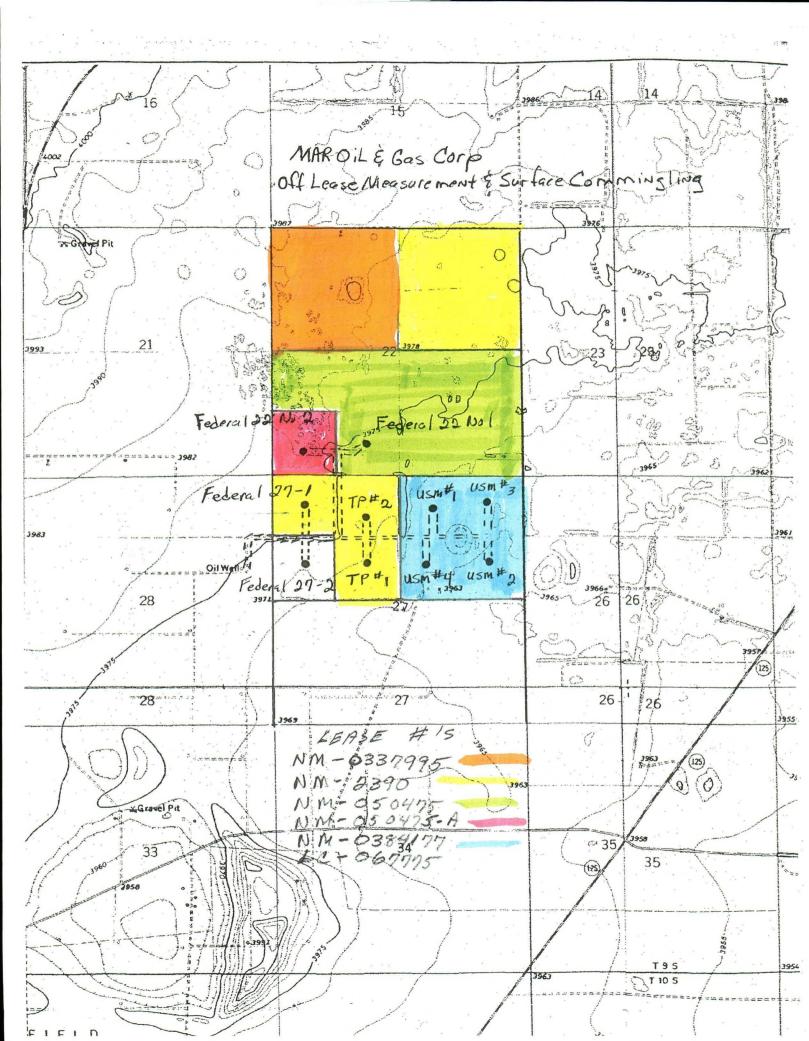

The Central Battery will be located at the TP Federal No 1 location. The attached schematic diagram is to identify all equipment that will be utilized. Each well will be tested four days every month. The test facility will measure oil and water production in separated storage tanks and measure gas at the treator.

MAR OIL & GAS COMPANY
TP. FEDERAL CENTRAL BATTERY
SITE FACILITY DIAGRAM
SENW, SQ7, T95, R37E
Lease # NANIM 2390

### To WIW

TO GAS SALES

### SITE SECURITY

### Production Phase

Valve A Water Disposal Open Not Sealed

Valve B Closed And Sealed

Valve C Closed Not Sealed

Valve D Open Not Sealed

Valve E Open Not Sealed

Valve F Truck Load Valve Close Not Sealed

Valve G Open Not Sealed

### SALES PHASE 300 BBL OIL TEST TANK

Valve A Open Not Sealed

Valve B Closed Sealed Until Trucked

Valve C Closed and Sealed

Valve D Closed and Sealed

Valve E Open To Produce Into

Valve F Closed Not Sealed

Valve G Closed and Sealed

### SALES PHASE

500 BBL Oil Tank

Valve A Open Not Sealed

Valve B Closed & Sealed Till

Valve C Closed and Sealed

Valve D Closed and Sealed

Valve E Closed and Sealed

Valve F Closed Not Sealed

Valve G Open to Produce Into