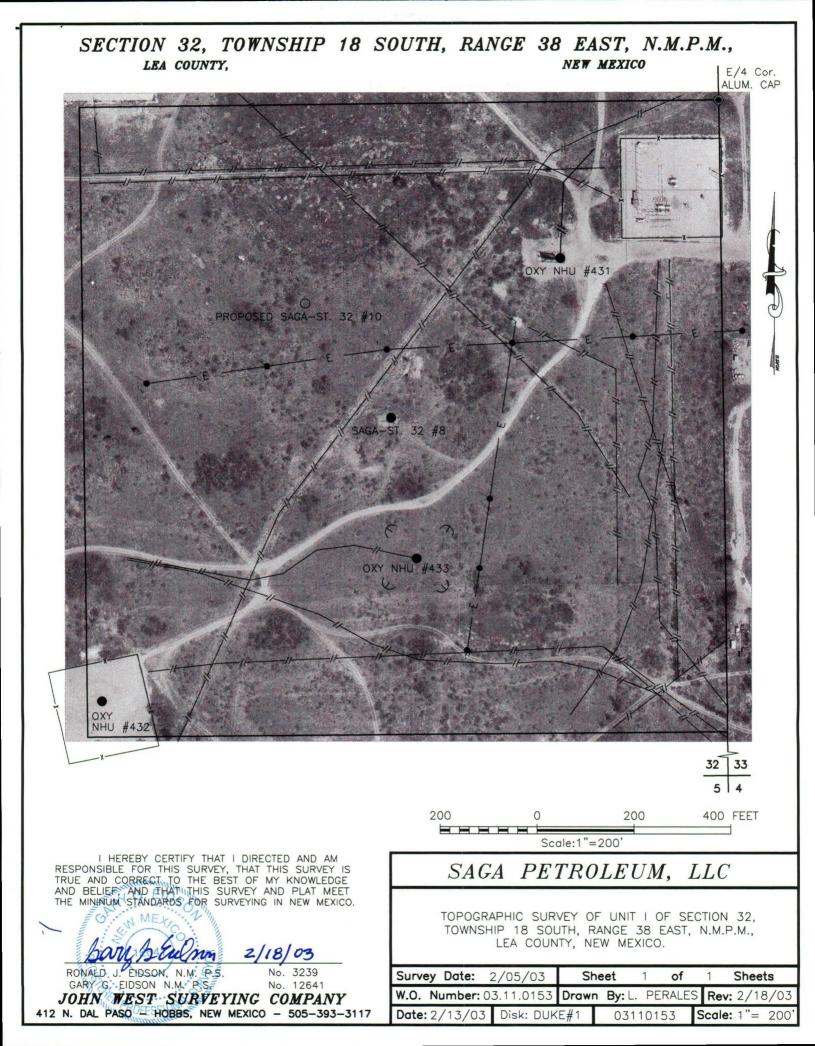

Dear Mr. Stogner:

Saga's geological staff proposed to drill the #10 well at the NSL because the #8 well completed in the Bowers 7 Rivers Pool is in the <sup>1</sup>/<sub>4</sub> <sup>1</sup>/<sub>4</sub> section and at sometime this SI well could be recompleted/deepened to the Queen. Geological memos previously forwarded to your office. The well was moved to the northwest because of surface obstructions, power line and a Duke Energy gas pipeline. See topographic plats via facsimile and followed by hard copy mail this date.

SECTION 32, TOWNSHIP 18 SOUTH, RANGE 38 EAST, N.M.P.M., LEA COUNTY, NEW MEXICO