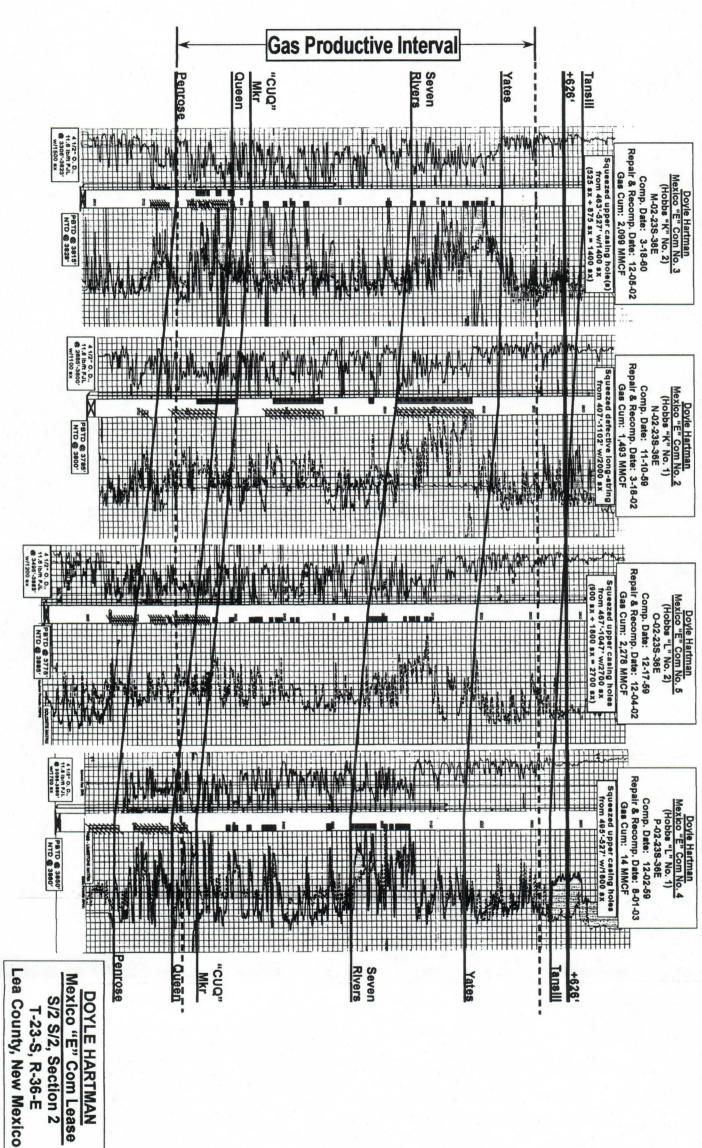

APPLICATION FOR DOWNHOLE COMMINGLING

Revised June 10, 2003

Form C-107A

| Doyle Hartman                                                                                                                                                                                                                                                                                                                                                                                                                                                                                                                                                                                                                                                                                                                                                                                                                                                                                                                                                                                                                                                                                                                                                                                                                                                                                                                                                                                                                                                                                                                                                                                                                                                                                                                                                                                                                                                                                                                                                                                                                                                                                                                  |                                                                      |                                            | 50                          | 0 N. Main S                                | t., Midle                   | and, TX, 7970  | )1     |                                                       |                                  |            |             |
|--------------------------------------------------------------------------------------------------------------------------------------------------------------------------------------------------------------------------------------------------------------------------------------------------------------------------------------------------------------------------------------------------------------------------------------------------------------------------------------------------------------------------------------------------------------------------------------------------------------------------------------------------------------------------------------------------------------------------------------------------------------------------------------------------------------------------------------------------------------------------------------------------------------------------------------------------------------------------------------------------------------------------------------------------------------------------------------------------------------------------------------------------------------------------------------------------------------------------------------------------------------------------------------------------------------------------------------------------------------------------------------------------------------------------------------------------------------------------------------------------------------------------------------------------------------------------------------------------------------------------------------------------------------------------------------------------------------------------------------------------------------------------------------------------------------------------------------------------------------------------------------------------------------------------------------------------------------------------------------------------------------------------------------------------------------------------------------------------------------------------------|----------------------------------------------------------------------|--------------------------------------------|-----------------------------|--------------------------------------------|-----------------------------|----------------|--------|-------------------------------------------------------|----------------------------------|------------|-------------|
| perator                                                                                                                                                                                                                                                                                                                                                                                                                                                                                                                                                                                                                                                                                                                                                                                                                                                                                                                                                                                                                                                                                                                                                                                                                                                                                                                                                                                                                                                                                                                                                                                                                                                                                                                                                                                                                                                                                                                                                                                                                                                                                                                        |                                                                      |                                            | Add                         | ress                                       |                             |                |        |                                                       |                                  |            |             |
| Mexico "E" Com                                                                                                                                                                                                                                                                                                                                                                                                                                                                                                                                                                                                                                                                                                                                                                                                                                                                                                                                                                                                                                                                                                                                                                                                                                                                                                                                                                                                                                                                                                                                                                                                                                                                                                                                                                                                                                                                                                                                                                                                                                                                                                                 | 3*                                                                   |                                            |                             | 1-2-23S-36E                                |                             |                |        |                                                       | Le                               | a .        |             |
| case                                                                                                                                                                                                                                                                                                                                                                                                                                                                                                                                                                                                                                                                                                                                                                                                                                                                                                                                                                                                                                                                                                                                                                                                                                                                                                                                                                                                                                                                                                                                                                                                                                                                                                                                                                                                                                                                                                                                                                                                                                                                                                                           | Well No.                                                             | Unit !                                     | Letter-                     | Section-Town                               | ship-Ran                    | ge             |        |                                                       | Cou                              | nty        |             |
| GRID No. 6473 Property Co                                                                                                                                                                                                                                                                                                                                                                                                                                                                                                                                                                                                                                                                                                                                                                                                                                                                                                                                                                                                                                                                                                                                                                                                                                                                                                                                                                                                                                                                                                                                                                                                                                                                                                                                                                                                                                                                                                                                                                                                                                                                                                      | de20833/                                                             | API No                                     | 3                           | 0-025-09226                                | !                           | Lease Type:    |        | Federal                                               | _X_St                            | ate        | Fee         |
| DATA ELEMENT                                                                                                                                                                                                                                                                                                                                                                                                                                                                                                                                                                                                                                                                                                                                                                                                                                                                                                                                                                                                                                                                                                                                                                                                                                                                                                                                                                                                                                                                                                                                                                                                                                                                                                                                                                                                                                                                                                                                                                                                                                                                                                                   | UPPER                                                                | ZONE                                       |                             | INTER                                      | MEDI                        | ATE ZONI       | C      | L                                                     | OWER                             | ZONE       |             |
| Pool Name                                                                                                                                                                                                                                                                                                                                                                                                                                                                                                                                                                                                                                                                                                                                                                                                                                                                                                                                                                                                                                                                                                                                                                                                                                                                                                                                                                                                                                                                                                                                                                                                                                                                                                                                                                                                                                                                                                                                                                                                                                                                                                                      | Jalmat (1                                                            | -Y-7R)                                     |                             |                                            |                             |                |        | Lang                                                  | lle Mattix                       | (7R-Qn)    |             |
| Pool Code                                                                                                                                                                                                                                                                                                                                                                                                                                                                                                                                                                                                                                                                                                                                                                                                                                                                                                                                                                                                                                                                                                                                                                                                                                                                                                                                                                                                                                                                                                                                                                                                                                                                                                                                                                                                                                                                                                                                                                                                                                                                                                                      | 7924                                                                 | 40                                         |                             |                                            |                             | <del> </del>   |        | · · · · · · · · · · · · · · · · · · ·                 | 37240                            | )          |             |
| Top and Bottom of Pay Section (Perforated or Open-Hole Interval)                                                                                                                                                                                                                                                                                                                                                                                                                                                                                                                                                                                                                                                                                                                                                                                                                                                                                                                                                                                                                                                                                                                                                                                                                                                                                                                                                                                                                                                                                                                                                                                                                                                                                                                                                                                                                                                                                                                                                                                                                                                               | 2985' - 3410'                                                        | (22 Holes                                  | )                           | ļ                                          |                             |                |        | 3446'                                                 | - 3589' (                        | 12 Holes)  | <del></del> |
| Method of Production<br>(Flowing or Artificial Lift)                                                                                                                                                                                                                                                                                                                                                                                                                                                                                                                                                                                                                                                                                                                                                                                                                                                                                                                                                                                                                                                                                                                                                                                                                                                                                                                                                                                                                                                                                                                                                                                                                                                                                                                                                                                                                                                                                                                                                                                                                                                                           | Pumping/                                                             | Flowing                                    |                             |                                            |                             |                |        | Pu                                                    | ımping/Fi                        | lowing     |             |
| Notiomhole Pressure (Note: Pressure date will not be required if the bottom perforation in the lower zone is within 150% of the depth of the top perforation in the upper zone)                                                                                                                                                                                                                                                                                                                                                                                                                                                                                                                                                                                                                                                                                                                                                                                                                                                                                                                                                                                                                                                                                                                                                                                                                                                                                                                                                                                                                                                                                                                                                                                                                                                                                                                                                                                                                                                                                                                                                | 11/05/2<br>WHSIP =<br>All Zones (29                                  | 45 psig                                    | ່                           |                                            | <del> </del>                |                |        |                                                       | 11/05/20<br>HSIP = 4<br>nes (298 |            |             |
| Oil Gravity or Gas BTU<br>(Degree API or Gen BTU)                                                                                                                                                                                                                                                                                                                                                                                                                                                                                                                                                                                                                                                                                                                                                                                                                                                                                                                                                                                                                                                                                                                                                                                                                                                                                                                                                                                                                                                                                                                                                                                                                                                                                                                                                                                                                                                                                                                                                                                                                                                                              | 1.333 MME                                                            | STU/MCF                                    |                             |                                            |                             |                | 1      | 1.33                                                  | 33 MMBT                          | TU/MCF     |             |
| Producing, Shut-In or<br>New Zone                                                                                                                                                                                                                                                                                                                                                                                                                                                                                                                                                                                                                                                                                                                                                                                                                                                                                                                                                                                                                                                                                                                                                                                                                                                                                                                                                                                                                                                                                                                                                                                                                                                                                                                                                                                                                                                                                                                                                                                                                                                                                              | Produ                                                                | cing                                       |                             |                                            |                             |                | 7      |                                                       | Produci                          |            |             |
| Date and Oil/Gas/Water Rates of Last Production. (Note: For new zones with no production history, applicant shall be required to attach production estimates and supporting data.)                                                                                                                                                                                                                                                                                                                                                                                                                                                                                                                                                                                                                                                                                                                                                                                                                                                                                                                                                                                                                                                                                                                                                                                                                                                                                                                                                                                                                                                                                                                                                                                                                                                                                                                                                                                                                                                                                                                                             |                                                                      |                                            |                             | Date:                                      |                             |                |        | 02/24/2004:  Gas: 86.1 MCFPD Oll: 0 BPD Water: 36 BPD |                                  |            |             |
| Fixed Allocation Percentage (Note: If allocation is based upon something other                                                                                                                                                                                                                                                                                                                                                                                                                                                                                                                                                                                                                                                                                                                                                                                                                                                                                                                                                                                                                                                                                                                                                                                                                                                                                                                                                                                                                                                                                                                                                                                                                                                                                                                                                                                                                                                                                                                                                                                                                                                 | Oil                                                                  | Gas                                        |                             | Oil                                        |                             | Gas            | 7      | Oil                                                   | ·                                | Gas        |             |
| than current or past production, supporting data or<br>explanation will be required.)                                                                                                                                                                                                                                                                                                                                                                                                                                                                                                                                                                                                                                                                                                                                                                                                                                                                                                                                                                                                                                                                                                                                                                                                                                                                                                                                                                                                                                                                                                                                                                                                                                                                                                                                                                                                                                                                                                                                                                                                                                          | 0.0 %                                                                | 64.7                                       | %                           |                                            | %                           |                | %      | 0.0                                                   | %                                | 35.3       | %           |
|                                                                                                                                                                                                                                                                                                                                                                                                                                                                                                                                                                                                                                                                                                                                                                                                                                                                                                                                                                                                                                                                                                                                                                                                                                                                                                                                                                                                                                                                                                                                                                                                                                                                                                                                                                                                                                                                                                                                                                                                                                                                                                                                |                                                                      | ADDI                                       | TIO                         | NAL DAT                                    | <u>A</u>                    |                |        |                                                       |                                  |            |             |
| re all working, royalty and overriding not, have all working, royalty and over                                                                                                                                                                                                                                                                                                                                                                                                                                                                                                                                                                                                                                                                                                                                                                                                                                                                                                                                                                                                                                                                                                                                                                                                                                                                                                                                                                                                                                                                                                                                                                                                                                                                                                                                                                                                                                                                                                                                                                                                                                                 |                                                                      |                                            |                             |                                            |                             | ed mail?       |        |                                                       | Yes_X<br>Yes                     | No_<br>No_ |             |
| re all produced fluids from all commi                                                                                                                                                                                                                                                                                                                                                                                                                                                                                                                                                                                                                                                                                                                                                                                                                                                                                                                                                                                                                                                                                                                                                                                                                                                                                                                                                                                                                                                                                                                                                                                                                                                                                                                                                                                                                                                                                                                                                                                                                                                                                          | ngled zones compa                                                    | itible with                                | each c                      | ther?                                      |                             |                |        |                                                       | Yes_X                            | No_        |             |
| 'ill commingling decrease the value of                                                                                                                                                                                                                                                                                                                                                                                                                                                                                                                                                                                                                                                                                                                                                                                                                                                                                                                                                                                                                                                                                                                                                                                                                                                                                                                                                                                                                                                                                                                                                                                                                                                                                                                                                                                                                                                                                                                                                                                                                                                                                         | production?                                                          |                                            |                             |                                            |                             |                |        |                                                       | Yes                              | No_        | X           |
| this well is on, or communitized with<br>the United States Bureau of Land Ma                                                                                                                                                                                                                                                                                                                                                                                                                                                                                                                                                                                                                                                                                                                                                                                                                                                                                                                                                                                                                                                                                                                                                                                                                                                                                                                                                                                                                                                                                                                                                                                                                                                                                                                                                                                                                                                                                                                                                                                                                                                   |                                                                      |                                            |                             |                                            |                             | Public Lands   |        |                                                       | Yes_X                            | No_        |             |
| MOCD Reference Case No. applicable                                                                                                                                                                                                                                                                                                                                                                                                                                                                                                                                                                                                                                                                                                                                                                                                                                                                                                                                                                                                                                                                                                                                                                                                                                                                                                                                                                                                                                                                                                                                                                                                                                                                                                                                                                                                                                                                                                                                                                                                                                                                                             | e to this well:N                                                     | l/A                                        |                             |                                            |                             |                | •      |                                                       |                                  |            |             |
| attachments:  C-102 for each zone to be comming Production curve for each zone for For zones with no production histor Data to support allocation method of Notification list of working, royalty Any additional statements, data or of the control of | at least one year. ( y, estimated produ y formula. and overriding ro | If not avai<br>ection rates<br>yalty inter | ilable,<br>and s<br>ests fo | attach expla<br>upporting da<br>r uncommon | nation.)<br>ita.<br>interes | t cases.       | Docur  | menting O                                             | verali Ga                        | s Producti | ve Inte     |
|                                                                                                                                                                                                                                                                                                                                                                                                                                                                                                                                                                                                                                                                                                                                                                                                                                                                                                                                                                                                                                                                                                                                                                                                                                                                                                                                                                                                                                                                                                                                                                                                                                                                                                                                                                                                                                                                                                                                                                                                                                                                                                                                |                                                                      | PRE-AI                                     | PRO                         | VED POO                                    | <u>DLS</u>                  |                |        |                                                       |                                  |            |             |
| If application is                                                                                                                                                                                                                                                                                                                                                                                                                                                                                                                                                                                                                                                                                                                                                                                                                                                                                                                                                                                                                                                                                                                                                                                                                                                                                                                                                                                                                                                                                                                                                                                                                                                                                                                                                                                                                                                                                                                                                                                                                                                                                                              | to establish Pre-Ap                                                  | proved Po                                  | ools, ti                    | e following                                | additio                     | nal informatio | n wili | be requir                                             | ed:                              |            |             |
| ist of other orders approving downhol-<br>ist of all operators within the proposec<br>roof that all operators within the propo<br>ottomhole pressure data.                                                                                                                                                                                                                                                                                                                                                                                                                                                                                                                                                                                                                                                                                                                                                                                                                                                                                                                                                                                                                                                                                                                                                                                                                                                                                                                                                                                                                                                                                                                                                                                                                                                                                                                                                                                                                                                                                                                                                                     | Pre-Approved Po                                                      | ols                                        | •                           | ••                                         |                             |                |        |                                                       |                                  |            |             |
| hereby certify that the information                                                                                                                                                                                                                                                                                                                                                                                                                                                                                                                                                                                                                                                                                                                                                                                                                                                                                                                                                                                                                                                                                                                                                                                                                                                                                                                                                                                                                                                                                                                                                                                                                                                                                                                                                                                                                                                                                                                                                                                                                                                                                            | atove is true and                                                    |                                            |                             | he best of a                               | ny kno                      | wledge and     |        | f.<br>Date_c                                          | 3/22/200                         | )4         |             |
| YPE OR PRINT NAME Steve H                                                                                                                                                                                                                                                                                                                                                                                                                                                                                                                                                                                                                                                                                                                                                                                                                                                                                                                                                                                                                                                                                                                                                                                                                                                                                                                                                                                                                                                                                                                                                                                                                                                                                                                                                                                                                                                                                                                                                                                                                                                                                                      | ırtman                                                               |                                            |                             |                                            | TELEP                       | HONE NO.       | 4      | 32 ) 6                                                | 84-4011                          |            |             |
| -MAIL ADDRESS_dhoo-sh@swb                                                                                                                                                                                                                                                                                                                                                                                                                                                                                                                                                                                                                                                                                                                                                                                                                                                                                                                                                                                                                                                                                                                                                                                                                                                                                                                                                                                                                                                                                                                                                                                                                                                                                                                                                                                                                                                                                                                                                                                                                                                                                                      |                                                                      |                                            |                             |                                            |                             |                |        |                                                       |                                  |            |             |