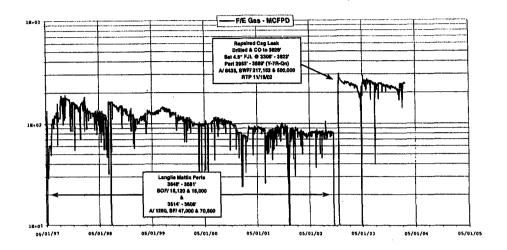

APPLICATION FOR DOWNHOLE COMMINGLING

Revised June 10, 2003

Form C-107A

| Doyle Hartman                                                                                                                                                                                                                                                                                                                                                                                                                                                                                                                                                                                                                                                                                                                                                                                                                                                                                                                                                                                                                                                                                                                                                                                                                                                                                                                                                                                                                                                                                                                                                                                                                                                                                                                                                                                                                                                                                                                                                                                                                                                                                                                  |                                                                      |                                            | 50                          | 0 N. Main S                                | t., Midle                   | and, TX, 7970  | )1     |                                                       |                                  |            |             |
|--------------------------------------------------------------------------------------------------------------------------------------------------------------------------------------------------------------------------------------------------------------------------------------------------------------------------------------------------------------------------------------------------------------------------------------------------------------------------------------------------------------------------------------------------------------------------------------------------------------------------------------------------------------------------------------------------------------------------------------------------------------------------------------------------------------------------------------------------------------------------------------------------------------------------------------------------------------------------------------------------------------------------------------------------------------------------------------------------------------------------------------------------------------------------------------------------------------------------------------------------------------------------------------------------------------------------------------------------------------------------------------------------------------------------------------------------------------------------------------------------------------------------------------------------------------------------------------------------------------------------------------------------------------------------------------------------------------------------------------------------------------------------------------------------------------------------------------------------------------------------------------------------------------------------------------------------------------------------------------------------------------------------------------------------------------------------------------------------------------------------------|----------------------------------------------------------------------|--------------------------------------------|-----------------------------|--------------------------------------------|-----------------------------|----------------|--------|-------------------------------------------------------|----------------------------------|------------|-------------|
| perator                                                                                                                                                                                                                                                                                                                                                                                                                                                                                                                                                                                                                                                                                                                                                                                                                                                                                                                                                                                                                                                                                                                                                                                                                                                                                                                                                                                                                                                                                                                                                                                                                                                                                                                                                                                                                                                                                                                                                                                                                                                                                                                        |                                                                      |                                            | Add                         | ress                                       |                             |                |        |                                                       |                                  |            |             |
| Mexico "E" Com                                                                                                                                                                                                                                                                                                                                                                                                                                                                                                                                                                                                                                                                                                                                                                                                                                                                                                                                                                                                                                                                                                                                                                                                                                                                                                                                                                                                                                                                                                                                                                                                                                                                                                                                                                                                                                                                                                                                                                                                                                                                                                                 | 3*                                                                   |                                            |                             | 1-2-23S-36E                                |                             |                |        |                                                       | Le                               | a .        |             |
| case                                                                                                                                                                                                                                                                                                                                                                                                                                                                                                                                                                                                                                                                                                                                                                                                                                                                                                                                                                                                                                                                                                                                                                                                                                                                                                                                                                                                                                                                                                                                                                                                                                                                                                                                                                                                                                                                                                                                                                                                                                                                                                                           | Well No.                                                             | Unit !                                     | Letter-                     | Section-Town                               | ship-Ran                    | ge             |        |                                                       | Cou                              | nty        |             |
| GRID No. 6473 Property Co                                                                                                                                                                                                                                                                                                                                                                                                                                                                                                                                                                                                                                                                                                                                                                                                                                                                                                                                                                                                                                                                                                                                                                                                                                                                                                                                                                                                                                                                                                                                                                                                                                                                                                                                                                                                                                                                                                                                                                                                                                                                                                      | de20833/                                                             | API No                                     | 3                           | 0-025-09226                                | !                           | Lease Type:    |        | Federal                                               | _X_St                            | ate        | Fee         |
| DATA ELEMENT                                                                                                                                                                                                                                                                                                                                                                                                                                                                                                                                                                                                                                                                                                                                                                                                                                                                                                                                                                                                                                                                                                                                                                                                                                                                                                                                                                                                                                                                                                                                                                                                                                                                                                                                                                                                                                                                                                                                                                                                                                                                                                                   | UPPER                                                                | ZONE                                       |                             | INTER                                      | MEDI                        | ATE ZONI       | C      | L                                                     | OWER                             | ZONE       |             |
| Pool Name                                                                                                                                                                                                                                                                                                                                                                                                                                                                                                                                                                                                                                                                                                                                                                                                                                                                                                                                                                                                                                                                                                                                                                                                                                                                                                                                                                                                                                                                                                                                                                                                                                                                                                                                                                                                                                                                                                                                                                                                                                                                                                                      | Jalmat (1                                                            | -Y-7R)                                     |                             |                                            |                             |                |        | Lang                                                  | lle Mattix                       | (7R-Qn)    |             |
| Pool Code                                                                                                                                                                                                                                                                                                                                                                                                                                                                                                                                                                                                                                                                                                                                                                                                                                                                                                                                                                                                                                                                                                                                                                                                                                                                                                                                                                                                                                                                                                                                                                                                                                                                                                                                                                                                                                                                                                                                                                                                                                                                                                                      | 7924                                                                 | 40                                         |                             |                                            |                             | <del> </del>   |        | · · · · · · · · · · · · · · · · · · ·                 | 37240                            | )          |             |
| Top and Bottom of Pay Section (Perforated or Open-Hole Interval)                                                                                                                                                                                                                                                                                                                                                                                                                                                                                                                                                                                                                                                                                                                                                                                                                                                                                                                                                                                                                                                                                                                                                                                                                                                                                                                                                                                                                                                                                                                                                                                                                                                                                                                                                                                                                                                                                                                                                                                                                                                               | 2985' - 3410'                                                        | (22 Holes                                  | )                           | ļ                                          |                             |                |        | 3446'                                                 | - 3589' (                        | 12 Holes)  | <del></del> |
| Method of Production<br>(Flowing or Artificial Lift)                                                                                                                                                                                                                                                                                                                                                                                                                                                                                                                                                                                                                                                                                                                                                                                                                                                                                                                                                                                                                                                                                                                                                                                                                                                                                                                                                                                                                                                                                                                                                                                                                                                                                                                                                                                                                                                                                                                                                                                                                                                                           | Pumping/                                                             | Flowing                                    |                             |                                            |                             |                |        | Pu                                                    | ımping/Fi                        | lowing     |             |
| Notiomhole Pressure (Note: Pressure date will not be required if the bottom perforation in the lower zone is within 150% of the depth of the top perforation in the upper zone)                                                                                                                                                                                                                                                                                                                                                                                                                                                                                                                                                                                                                                                                                                                                                                                                                                                                                                                                                                                                                                                                                                                                                                                                                                                                                                                                                                                                                                                                                                                                                                                                                                                                                                                                                                                                                                                                                                                                                | 11/05/2<br>WHSIP =<br>All Zones (29                                  | 45 psig                                    | ່                           |                                            | <del> </del>                |                |        |                                                       | 11/05/20<br>HSIP = 4<br>nes (298 |            |             |
| Oil Gravity or Gas BTU<br>(Degree API or Gen BTU)                                                                                                                                                                                                                                                                                                                                                                                                                                                                                                                                                                                                                                                                                                                                                                                                                                                                                                                                                                                                                                                                                                                                                                                                                                                                                                                                                                                                                                                                                                                                                                                                                                                                                                                                                                                                                                                                                                                                                                                                                                                                              | 1.333 MME                                                            | STU/MCF                                    |                             |                                            |                             |                | 1      | 1.33                                                  | 33 MMBT                          | TU/MCF     |             |
| Producing, Shut-In or<br>New Zone                                                                                                                                                                                                                                                                                                                                                                                                                                                                                                                                                                                                                                                                                                                                                                                                                                                                                                                                                                                                                                                                                                                                                                                                                                                                                                                                                                                                                                                                                                                                                                                                                                                                                                                                                                                                                                                                                                                                                                                                                                                                                              | Produ                                                                | cing                                       |                             |                                            |                             |                | 7      |                                                       | Produci                          |            |             |
| Date and Oil/Gas/Water Rates of Last Production. (Note: For new zones with no production history, applicant shall be required to attach production estimates and supporting data.)                                                                                                                                                                                                                                                                                                                                                                                                                                                                                                                                                                                                                                                                                                                                                                                                                                                                                                                                                                                                                                                                                                                                                                                                                                                                                                                                                                                                                                                                                                                                                                                                                                                                                                                                                                                                                                                                                                                                             |                                                                      |                                            |                             | Date:                                      |                             |                |        | 02/24/2004:  Gas: 86.1 MCFPD Oll: 0 BPD Water: 36 BPD |                                  |            |             |
| Fixed Allocation Percentage (Note: If allocation is based upon something other                                                                                                                                                                                                                                                                                                                                                                                                                                                                                                                                                                                                                                                                                                                                                                                                                                                                                                                                                                                                                                                                                                                                                                                                                                                                                                                                                                                                                                                                                                                                                                                                                                                                                                                                                                                                                                                                                                                                                                                                                                                 | Oil                                                                  | Gas                                        |                             | Oil                                        |                             | Gas            | 7      | Oil                                                   | ·                                | Gas        |             |
| than current or past production, supporting data or<br>explanation will be required.)                                                                                                                                                                                                                                                                                                                                                                                                                                                                                                                                                                                                                                                                                                                                                                                                                                                                                                                                                                                                                                                                                                                                                                                                                                                                                                                                                                                                                                                                                                                                                                                                                                                                                                                                                                                                                                                                                                                                                                                                                                          | 0.0 %                                                                | 64.7                                       | %                           |                                            | %                           |                | %      | 0.0                                                   | %                                | 35.3       | %           |
|                                                                                                                                                                                                                                                                                                                                                                                                                                                                                                                                                                                                                                                                                                                                                                                                                                                                                                                                                                                                                                                                                                                                                                                                                                                                                                                                                                                                                                                                                                                                                                                                                                                                                                                                                                                                                                                                                                                                                                                                                                                                                                                                |                                                                      | ADDI                                       | TIO                         | NAL DAT                                    | <u>A</u>                    |                |        |                                                       |                                  |            |             |
| re all working, royalty and overriding not, have all working, royalty and over                                                                                                                                                                                                                                                                                                                                                                                                                                                                                                                                                                                                                                                                                                                                                                                                                                                                                                                                                                                                                                                                                                                                                                                                                                                                                                                                                                                                                                                                                                                                                                                                                                                                                                                                                                                                                                                                                                                                                                                                                                                 |                                                                      |                                            |                             |                                            |                             | ed mail?       |        |                                                       | Yes_X<br>Yes                     | No_<br>No_ |             |
| re all produced fluids from all commi                                                                                                                                                                                                                                                                                                                                                                                                                                                                                                                                                                                                                                                                                                                                                                                                                                                                                                                                                                                                                                                                                                                                                                                                                                                                                                                                                                                                                                                                                                                                                                                                                                                                                                                                                                                                                                                                                                                                                                                                                                                                                          | ngled zones compa                                                    | itible with                                | each c                      | ther?                                      |                             |                |        |                                                       | Yes_X                            | No_        |             |
| 'ill commingling decrease the value of                                                                                                                                                                                                                                                                                                                                                                                                                                                                                                                                                                                                                                                                                                                                                                                                                                                                                                                                                                                                                                                                                                                                                                                                                                                                                                                                                                                                                                                                                                                                                                                                                                                                                                                                                                                                                                                                                                                                                                                                                                                                                         | production?                                                          |                                            |                             |                                            |                             |                |        |                                                       | Yes                              | No_        | X           |
| this well is on, or communitized with<br>the United States Bureau of Land Ma                                                                                                                                                                                                                                                                                                                                                                                                                                                                                                                                                                                                                                                                                                                                                                                                                                                                                                                                                                                                                                                                                                                                                                                                                                                                                                                                                                                                                                                                                                                                                                                                                                                                                                                                                                                                                                                                                                                                                                                                                                                   |                                                                      |                                            |                             |                                            |                             | Public Lands   |        |                                                       | Yes_X                            | No_        |             |
| MOCD Reference Case No. applicable                                                                                                                                                                                                                                                                                                                                                                                                                                                                                                                                                                                                                                                                                                                                                                                                                                                                                                                                                                                                                                                                                                                                                                                                                                                                                                                                                                                                                                                                                                                                                                                                                                                                                                                                                                                                                                                                                                                                                                                                                                                                                             | e to this well:N                                                     | l/A                                        |                             |                                            |                             |                | •      |                                                       |                                  |            |             |
| attachments:  C-102 for each zone to be comming Production curve for each zone for For zones with no production histor Data to support allocation method of Notification list of working, royalty Any additional statements, data or of the control of | at least one year. ( y, estimated produ y formula. and overriding ro | If not avai<br>ection rates<br>yalty inter | ilable,<br>and s<br>ests fo | attach expla<br>upporting da<br>r uncommon | nation.)<br>ita.<br>interes | t cases.       | Docur  | menting O                                             | verali Ga                        | s Producti | ve Inte     |
|                                                                                                                                                                                                                                                                                                                                                                                                                                                                                                                                                                                                                                                                                                                                                                                                                                                                                                                                                                                                                                                                                                                                                                                                                                                                                                                                                                                                                                                                                                                                                                                                                                                                                                                                                                                                                                                                                                                                                                                                                                                                                                                                |                                                                      | PRE-AI                                     | PRO                         | VED POO                                    | <u>DLS</u>                  |                |        |                                                       |                                  |            |             |
| If application is                                                                                                                                                                                                                                                                                                                                                                                                                                                                                                                                                                                                                                                                                                                                                                                                                                                                                                                                                                                                                                                                                                                                                                                                                                                                                                                                                                                                                                                                                                                                                                                                                                                                                                                                                                                                                                                                                                                                                                                                                                                                                                              | to establish Pre-Ap                                                  | proved Po                                  | ools, ti                    | e following                                | additio                     | nal informatio | n wili | be requir                                             | ed:                              |            |             |
| ist of other orders approving downhol-<br>ist of all operators within the proposec<br>roof that all operators within the propo<br>ottomhole pressure data.                                                                                                                                                                                                                                                                                                                                                                                                                                                                                                                                                                                                                                                                                                                                                                                                                                                                                                                                                                                                                                                                                                                                                                                                                                                                                                                                                                                                                                                                                                                                                                                                                                                                                                                                                                                                                                                                                                                                                                     | Pre-Approved Po                                                      | ols                                        | •                           | ••                                         |                             |                |        |                                                       |                                  |            |             |
| hereby certify that the information                                                                                                                                                                                                                                                                                                                                                                                                                                                                                                                                                                                                                                                                                                                                                                                                                                                                                                                                                                                                                                                                                                                                                                                                                                                                                                                                                                                                                                                                                                                                                                                                                                                                                                                                                                                                                                                                                                                                                                                                                                                                                            | atove is true and                                                    |                                            |                             | he best of a                               | ny kno                      | wledge and     |        | f.<br>Date_c                                          | 3/22/200                         | )4         |             |
| YPE OR PRINT NAME Steve H                                                                                                                                                                                                                                                                                                                                                                                                                                                                                                                                                                                                                                                                                                                                                                                                                                                                                                                                                                                                                                                                                                                                                                                                                                                                                                                                                                                                                                                                                                                                                                                                                                                                                                                                                                                                                                                                                                                                                                                                                                                                                                      | ırtman                                                               |                                            |                             |                                            | TELEP                       | HONE NO.       | 4      | 32 ) 6                                                | 84-4011                          |            |             |
| -MAIL ADDRESS_dhoo-sh@swb                                                                                                                                                                                                                                                                                                                                                                                                                                                                                                                                                                                                                                                                                                                                                                                                                                                                                                                                                                                                                                                                                                                                                                                                                                                                                                                                                                                                                                                                                                                                                                                                                                                                                                                                                                                                                                                                                                                                                                                                                                                                                                      |                                                                      |                                            |                             |                                            |                             |                |        |                                                       |                                  |            |             |