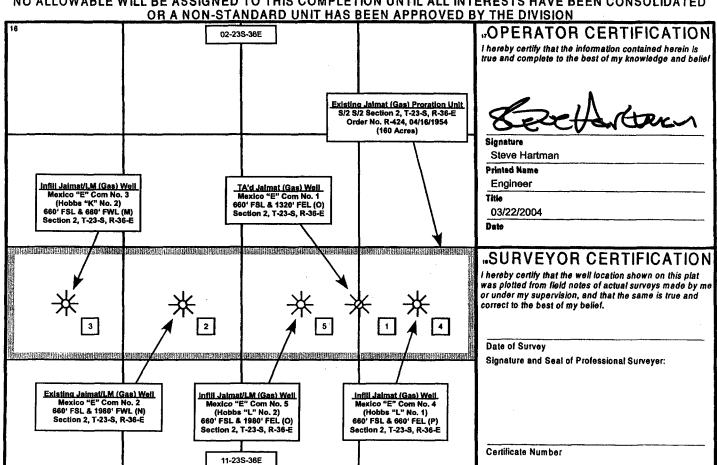

## WELL LOCATION AND ACREAGE DEDICATION PLAT

| 1API Number<br>30-025-09226 | ≱Pool Code<br>79240 |  |              |  |  |
|-----------------------------|---------------------|--|--------------|--|--|
| 4Property Code              | ₅Property N         |  | •Well Number |  |  |
| 20833                       | Mexico "E           |  | 3 *          |  |  |
| 70GRID No.                  | ∙Operator N         |  | •Elevation   |  |  |
| 6473                        | Doyle Har           |  | 3461' RKB    |  |  |

## "Surface Location

| UL or lot no. | Section | Township | Range | Lot Idn | Feet from the | North/South line | Feet from the | East/West Line | County |
|---------------|---------|----------|-------|---------|---------------|------------------|---------------|----------------|--------|
| M             | 2       | 238      | 36E   |         | 660'          | South            | 660'          | West           | Lea    |