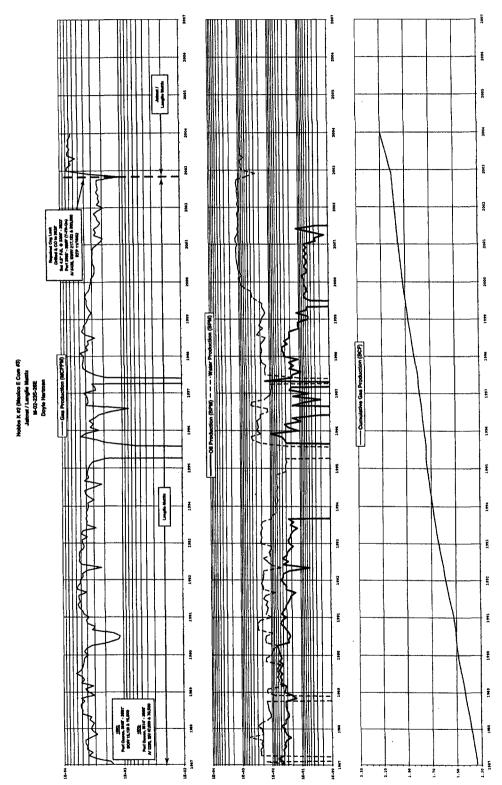

APPLICATION FOR DOWNHOLE COMMINGLING

Revised June 10, 2003

Form C-107A

| Doyle Hartman                                                                                                                                                                                                                                                                                                                                                                                                                                                                                                                                                                                                                                                                                                                                                                                                                                                                                                                                                                                                                                                                                                                                                                                                                                                                                                                                                                                                                                                                                                                                                                                                                                                                                                                                                                                                                                                                                                                                                                                                                                                                                                                  |                                                                      |                                            | 50                          | 0 N. Main S                                | t., Midle                   | and, TX, 7970  | )1     |                                                       |                                  |            |             |
|--------------------------------------------------------------------------------------------------------------------------------------------------------------------------------------------------------------------------------------------------------------------------------------------------------------------------------------------------------------------------------------------------------------------------------------------------------------------------------------------------------------------------------------------------------------------------------------------------------------------------------------------------------------------------------------------------------------------------------------------------------------------------------------------------------------------------------------------------------------------------------------------------------------------------------------------------------------------------------------------------------------------------------------------------------------------------------------------------------------------------------------------------------------------------------------------------------------------------------------------------------------------------------------------------------------------------------------------------------------------------------------------------------------------------------------------------------------------------------------------------------------------------------------------------------------------------------------------------------------------------------------------------------------------------------------------------------------------------------------------------------------------------------------------------------------------------------------------------------------------------------------------------------------------------------------------------------------------------------------------------------------------------------------------------------------------------------------------------------------------------------|----------------------------------------------------------------------|--------------------------------------------|-----------------------------|--------------------------------------------|-----------------------------|----------------|--------|-------------------------------------------------------|----------------------------------|------------|-------------|
| perator                                                                                                                                                                                                                                                                                                                                                                                                                                                                                                                                                                                                                                                                                                                                                                                                                                                                                                                                                                                                                                                                                                                                                                                                                                                                                                                                                                                                                                                                                                                                                                                                                                                                                                                                                                                                                                                                                                                                                                                                                                                                                                                        |                                                                      |                                            | Add                         | ress                                       |                             |                |        |                                                       |                                  |            |             |
| Mexico "E" Com                                                                                                                                                                                                                                                                                                                                                                                                                                                                                                                                                                                                                                                                                                                                                                                                                                                                                                                                                                                                                                                                                                                                                                                                                                                                                                                                                                                                                                                                                                                                                                                                                                                                                                                                                                                                                                                                                                                                                                                                                                                                                                                 | 3*                                                                   |                                            |                             | 1-2-23S-36E                                |                             |                |        |                                                       | Le                               | a .        |             |
| case                                                                                                                                                                                                                                                                                                                                                                                                                                                                                                                                                                                                                                                                                                                                                                                                                                                                                                                                                                                                                                                                                                                                                                                                                                                                                                                                                                                                                                                                                                                                                                                                                                                                                                                                                                                                                                                                                                                                                                                                                                                                                                                           | Well No.                                                             | Unit !                                     | Letter-                     | Section-Town                               | ship-Ran                    | ge             |        |                                                       | Cou                              | nty        |             |
| GRID No. 6473 Property Co                                                                                                                                                                                                                                                                                                                                                                                                                                                                                                                                                                                                                                                                                                                                                                                                                                                                                                                                                                                                                                                                                                                                                                                                                                                                                                                                                                                                                                                                                                                                                                                                                                                                                                                                                                                                                                                                                                                                                                                                                                                                                                      | de20833/                                                             | API No                                     | 3                           | 0-025-09226                                | !                           | Lease Type:    |        | Federal                                               | _X_St                            | ate        | Fee         |
| DATA ELEMENT                                                                                                                                                                                                                                                                                                                                                                                                                                                                                                                                                                                                                                                                                                                                                                                                                                                                                                                                                                                                                                                                                                                                                                                                                                                                                                                                                                                                                                                                                                                                                                                                                                                                                                                                                                                                                                                                                                                                                                                                                                                                                                                   | UPPER                                                                | ZONE                                       |                             | INTER                                      | MEDI                        | ATE ZONI       | C      | L                                                     | OWER                             | ZONE       |             |
| Pool Name                                                                                                                                                                                                                                                                                                                                                                                                                                                                                                                                                                                                                                                                                                                                                                                                                                                                                                                                                                                                                                                                                                                                                                                                                                                                                                                                                                                                                                                                                                                                                                                                                                                                                                                                                                                                                                                                                                                                                                                                                                                                                                                      | Jalmat (1                                                            | -Y-7R)                                     |                             |                                            |                             |                |        | Lang                                                  | lle Mattix                       | (7R-Qn)    |             |
| Pool Code                                                                                                                                                                                                                                                                                                                                                                                                                                                                                                                                                                                                                                                                                                                                                                                                                                                                                                                                                                                                                                                                                                                                                                                                                                                                                                                                                                                                                                                                                                                                                                                                                                                                                                                                                                                                                                                                                                                                                                                                                                                                                                                      | 7924                                                                 | 40                                         |                             |                                            |                             | <del> </del>   |        | · · · · · · · · · · · · · · · · · · ·                 | 37240                            | )          |             |
| Top and Bottom of Pay Section (Perforated or Open-Hole Interval)                                                                                                                                                                                                                                                                                                                                                                                                                                                                                                                                                                                                                                                                                                                                                                                                                                                                                                                                                                                                                                                                                                                                                                                                                                                                                                                                                                                                                                                                                                                                                                                                                                                                                                                                                                                                                                                                                                                                                                                                                                                               | 2985' - 3410'                                                        | (22 Holes                                  | )                           | ļ                                          |                             |                |        | 3446'                                                 | - 3589' (                        | 12 Holes)  | <del></del> |
| Method of Production<br>(Flowing or Artificial Lift)                                                                                                                                                                                                                                                                                                                                                                                                                                                                                                                                                                                                                                                                                                                                                                                                                                                                                                                                                                                                                                                                                                                                                                                                                                                                                                                                                                                                                                                                                                                                                                                                                                                                                                                                                                                                                                                                                                                                                                                                                                                                           | Pumping/                                                             | Flowing                                    |                             |                                            |                             |                |        | Pu                                                    | ımping/Fi                        | lowing     |             |
| Notiomhole Pressure (Note: Pressure date will not be required if the bottom perforation in the lower zone is within 150% of the depth of the top perforation in the upper zone)                                                                                                                                                                                                                                                                                                                                                                                                                                                                                                                                                                                                                                                                                                                                                                                                                                                                                                                                                                                                                                                                                                                                                                                                                                                                                                                                                                                                                                                                                                                                                                                                                                                                                                                                                                                                                                                                                                                                                | 11/05/2<br>WHSIP =<br>All Zones (29                                  | 45 psig                                    | ່                           |                                            | <del> </del>                |                |        |                                                       | 11/05/20<br>HSIP = 4<br>nes (298 |            |             |
| Oil Gravity or Gas BTU<br>(Degree API or Gen BTU)                                                                                                                                                                                                                                                                                                                                                                                                                                                                                                                                                                                                                                                                                                                                                                                                                                                                                                                                                                                                                                                                                                                                                                                                                                                                                                                                                                                                                                                                                                                                                                                                                                                                                                                                                                                                                                                                                                                                                                                                                                                                              | 1.333 MME                                                            | STU/MCF                                    |                             |                                            |                             |                | 1      | 1.33                                                  | 33 MMBT                          | TU/MCF     |             |
| Producing, Shut-In or<br>New Zone                                                                                                                                                                                                                                                                                                                                                                                                                                                                                                                                                                                                                                                                                                                                                                                                                                                                                                                                                                                                                                                                                                                                                                                                                                                                                                                                                                                                                                                                                                                                                                                                                                                                                                                                                                                                                                                                                                                                                                                                                                                                                              | Produ                                                                | cing                                       |                             |                                            |                             |                | 7      |                                                       | Produci                          |            |             |
| Date and Oil/Gas/Water Rates of Last Production. (Note: For new zones with no production history, applicant shall be required to attach production estimates and supporting data.)                                                                                                                                                                                                                                                                                                                                                                                                                                                                                                                                                                                                                                                                                                                                                                                                                                                                                                                                                                                                                                                                                                                                                                                                                                                                                                                                                                                                                                                                                                                                                                                                                                                                                                                                                                                                                                                                                                                                             |                                                                      |                                            |                             | Date:                                      |                             |                |        | 02/24/2004:  Gas: 86.1 MCFPD Oll: 0 BPD Water: 36 BPD |                                  |            |             |
| Fixed Allocation Percentage (Note: If allocation is based upon something other                                                                                                                                                                                                                                                                                                                                                                                                                                                                                                                                                                                                                                                                                                                                                                                                                                                                                                                                                                                                                                                                                                                                                                                                                                                                                                                                                                                                                                                                                                                                                                                                                                                                                                                                                                                                                                                                                                                                                                                                                                                 | Oil                                                                  | Gas                                        |                             | Oil                                        |                             | Gas            | 7      | Oil                                                   | ·                                | Gas        |             |
| than current or past production, supporting data or<br>explanation will be required.)                                                                                                                                                                                                                                                                                                                                                                                                                                                                                                                                                                                                                                                                                                                                                                                                                                                                                                                                                                                                                                                                                                                                                                                                                                                                                                                                                                                                                                                                                                                                                                                                                                                                                                                                                                                                                                                                                                                                                                                                                                          | 0.0 %                                                                | 64.7                                       | %                           |                                            | %                           |                | %      | 0.0                                                   | %                                | 35.3       | %           |
|                                                                                                                                                                                                                                                                                                                                                                                                                                                                                                                                                                                                                                                                                                                                                                                                                                                                                                                                                                                                                                                                                                                                                                                                                                                                                                                                                                                                                                                                                                                                                                                                                                                                                                                                                                                                                                                                                                                                                                                                                                                                                                                                |                                                                      | ADDI                                       | TIO                         | NAL DAT                                    | <u>A</u>                    |                |        |                                                       |                                  |            |             |
| re all working, royalty and overriding not, have all working, royalty and over                                                                                                                                                                                                                                                                                                                                                                                                                                                                                                                                                                                                                                                                                                                                                                                                                                                                                                                                                                                                                                                                                                                                                                                                                                                                                                                                                                                                                                                                                                                                                                                                                                                                                                                                                                                                                                                                                                                                                                                                                                                 |                                                                      |                                            |                             |                                            |                             | ed mail?       |        |                                                       | Yes_X<br>Yes                     | No_<br>No_ |             |
| re all produced fluids from all commi                                                                                                                                                                                                                                                                                                                                                                                                                                                                                                                                                                                                                                                                                                                                                                                                                                                                                                                                                                                                                                                                                                                                                                                                                                                                                                                                                                                                                                                                                                                                                                                                                                                                                                                                                                                                                                                                                                                                                                                                                                                                                          | ngled zones compa                                                    | itible with                                | each c                      | ther?                                      |                             |                |        |                                                       | Yes_X                            | No_        |             |
| 'ill commingling decrease the value of                                                                                                                                                                                                                                                                                                                                                                                                                                                                                                                                                                                                                                                                                                                                                                                                                                                                                                                                                                                                                                                                                                                                                                                                                                                                                                                                                                                                                                                                                                                                                                                                                                                                                                                                                                                                                                                                                                                                                                                                                                                                                         | production?                                                          |                                            |                             |                                            |                             |                |        |                                                       | Yes                              | No_        | X           |
| this well is on, or communitized with<br>the United States Bureau of Land Ma                                                                                                                                                                                                                                                                                                                                                                                                                                                                                                                                                                                                                                                                                                                                                                                                                                                                                                                                                                                                                                                                                                                                                                                                                                                                                                                                                                                                                                                                                                                                                                                                                                                                                                                                                                                                                                                                                                                                                                                                                                                   |                                                                      |                                            |                             |                                            |                             | Public Lands   |        |                                                       | Yes_X                            | No_        |             |
| MOCD Reference Case No. applicable                                                                                                                                                                                                                                                                                                                                                                                                                                                                                                                                                                                                                                                                                                                                                                                                                                                                                                                                                                                                                                                                                                                                                                                                                                                                                                                                                                                                                                                                                                                                                                                                                                                                                                                                                                                                                                                                                                                                                                                                                                                                                             | e to this well:N                                                     | l/A                                        |                             |                                            |                             |                | •      |                                                       |                                  |            |             |
| attachments:  C-102 for each zone to be comming Production curve for each zone for For zones with no production histor Data to support allocation method of Notification list of working, royalty Any additional statements, data or of the control of | at least one year. ( y, estimated produ y formula. and overriding ro | If not avai<br>ection rates<br>yalty inter | ilable,<br>and s<br>ests fo | attach expla<br>upporting da<br>r uncommon | nation.)<br>ita.<br>interes | t cases.       | Docur  | menting O                                             | verali Ga                        | s Producti | ve Inte     |
|                                                                                                                                                                                                                                                                                                                                                                                                                                                                                                                                                                                                                                                                                                                                                                                                                                                                                                                                                                                                                                                                                                                                                                                                                                                                                                                                                                                                                                                                                                                                                                                                                                                                                                                                                                                                                                                                                                                                                                                                                                                                                                                                |                                                                      | PRE-AI                                     | PRO                         | VED POO                                    | <u>DLS</u>                  |                |        |                                                       |                                  |            |             |
| If application is                                                                                                                                                                                                                                                                                                                                                                                                                                                                                                                                                                                                                                                                                                                                                                                                                                                                                                                                                                                                                                                                                                                                                                                                                                                                                                                                                                                                                                                                                                                                                                                                                                                                                                                                                                                                                                                                                                                                                                                                                                                                                                              | to establish Pre-Ap                                                  | proved Po                                  | ools, ti                    | e following                                | additio                     | nal informatio | n wili | be requir                                             | ed:                              |            |             |
| ist of other orders approving downhol-<br>ist of all operators within the proposec<br>roof that all operators within the propo<br>ottomhole pressure data.                                                                                                                                                                                                                                                                                                                                                                                                                                                                                                                                                                                                                                                                                                                                                                                                                                                                                                                                                                                                                                                                                                                                                                                                                                                                                                                                                                                                                                                                                                                                                                                                                                                                                                                                                                                                                                                                                                                                                                     | Pre-Approved Po                                                      | ols                                        | •                           | ••                                         |                             |                |        |                                                       |                                  |            |             |
| hereby certify that the information                                                                                                                                                                                                                                                                                                                                                                                                                                                                                                                                                                                                                                                                                                                                                                                                                                                                                                                                                                                                                                                                                                                                                                                                                                                                                                                                                                                                                                                                                                                                                                                                                                                                                                                                                                                                                                                                                                                                                                                                                                                                                            | atove is true and                                                    |                                            |                             | he best of a                               | ny kno                      | wledge and     |        | f.<br>Date_c                                          | 3/22/200                         | )4         |             |
| YPE OR PRINT NAME Steve H                                                                                                                                                                                                                                                                                                                                                                                                                                                                                                                                                                                                                                                                                                                                                                                                                                                                                                                                                                                                                                                                                                                                                                                                                                                                                                                                                                                                                                                                                                                                                                                                                                                                                                                                                                                                                                                                                                                                                                                                                                                                                                      | ırtman                                                               |                                            |                             |                                            | TELEP                       | HONE NO.       | 4      | 32 ) 6                                                | 84-4011                          |            |             |
| -MAIL ADDRESS_dhoo-sh@swb                                                                                                                                                                                                                                                                                                                                                                                                                                                                                                                                                                                                                                                                                                                                                                                                                                                                                                                                                                                                                                                                                                                                                                                                                                                                                                                                                                                                                                                                                                                                                                                                                                                                                                                                                                                                                                                                                                                                                                                                                                                                                                      |                                                                      |                                            |                             |                                            |                             |                |        |                                                       |                                  |            |             |