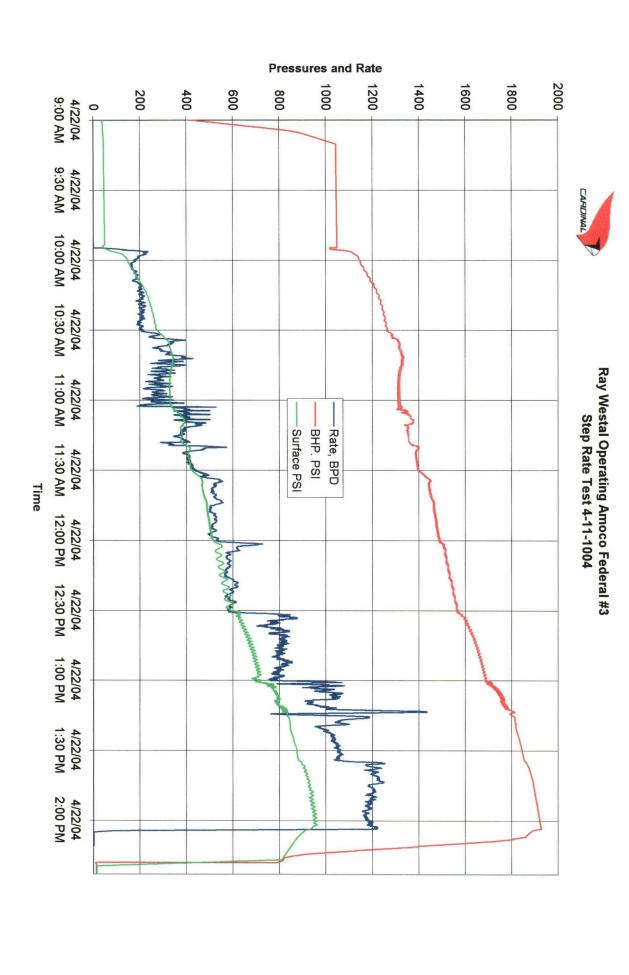

## Ray Westal Operating Amoco Federal #3

**Step Rate Test: 4-22-2004** 

**Cardinal Surveys Company** 

G 21 195 31 E 30-015-24986 SWD-778

| TIME     | RATE | BH PSI | SURF. PSI | TOTAL BBL |
|----------|------|--------|-----------|-----------|
| 10:30 AM | 200  | 1264.7 | 268.8     | 4.21      |
| 11:00 AM | 300  | 1318.4 | 329.9     | 9.07      |
| 11:30 AM | 400  | 1395   | 416.9     | 17.86     |
| 12:00 PM | 500  | 1490.5 | 508.2     | 23.61     |
| 12:30 PM | 600  | 1566.4 | 583.7     | 30.5      |
| 1:00 PM  | 800  | 1690.7 | 703.0     | 42.2      |
| 1:30 PM  | 1000 | 1842.6 | 869.1     | 62.4      |
| 2:00 PM  | 1200 | 1924.6 | 952.3     | 88.3      |