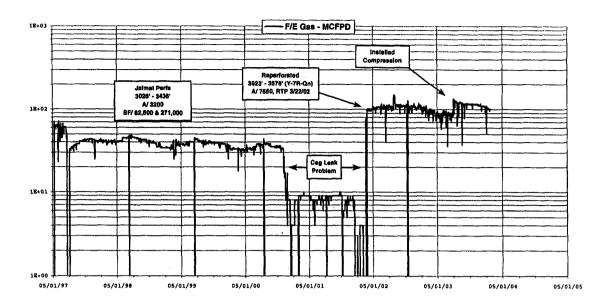

|                | I             | 1                | . 1                                 |                                             |                                             |
|               |                       |          |           |                  |                |               | İ                |                                     | <u> </u>                                    |                                             |
| ì             |                       | 1        |           |                  | 200 005        | Ì             | ı                | Certificate Nu                      | mber                                        |                                             |

#### Mexico "E" Com #2 Jalmat / Langlie Mattix N-2-23S-36E Doyle Hartman







Cog Lean 1 Repaired Cog Lear.
Defined a Cot to 2007
Set A.S. F. G. 2005 - 2007
Report 2027 - 2579 (7-77-Cm)
N 1950, RTP 202902 - Andrew Variation Cumulative Gas Production (BCF) Mexico E Com #2 (Hobbs K #1) Jahnat / Langlie Nettix N-2-23S-36E Doyle Hartman -Oil Production (BPM) man / James / James Repaired Cag Lank
Set CIBP 0 2525
Part Jaimet (Y-77), 3025 - 3429
A 2200, SF 22500 & Z7,000
POP 4/1/51 1,945 MAN MAN My Jay Jay Jay . 1868: Perf Queen, 3676' - 3686' SF7 10,000 & 10,000 1972. CO to 3600°, BP © 3660° Perf On, 3538° 3550° SF7 35,000 à 35,000 18-91 1E-02 1.15 . 95 1.78 1.55 1.35

12/03: 1.493 BCF 56.3 MBO

### Mexico E Com #2 Jalmat / Langlie Mattix N-02-238-36E Doyle Hartman



Production Allocation Mexico "E" Com No. 2 Jalmat (3023' - 3434', 31 Holes) / Langlie Mattix (3500'