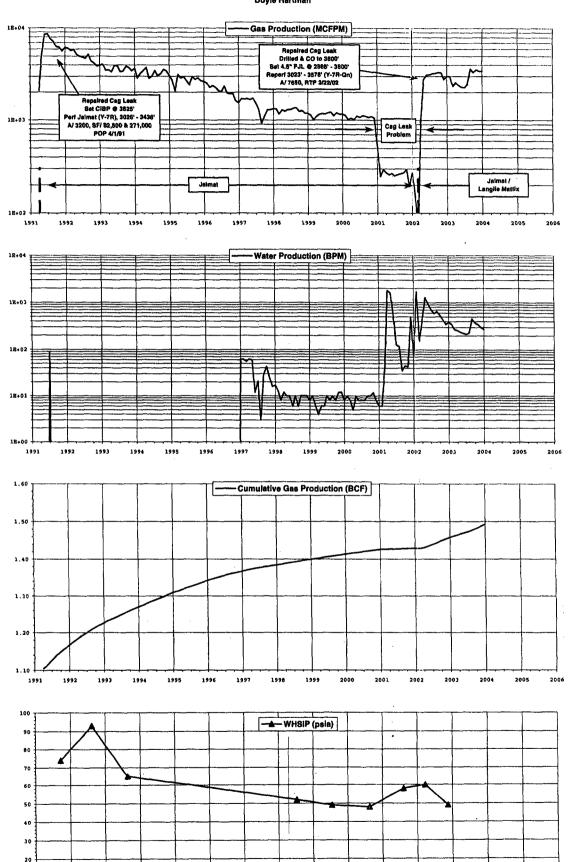

|

#### Mexico "E" Com #2 Jalmat / Langlie Mattix N-2-23S-36E Doyle Hartman







Cog Lean 1 Repaired Cog Lear.
Defined a Cot to 2007
Set A.S. F. G. 2005 - 2007
Report 2027 - 2579 (7-77-Cm)
N 1950, RTP 202902 - Andrew Variation Cumulative Gas Production (BCF) Mexico E Com #2 (Hobbs K #1) Jahnat / Langlie Nettix N-2-23S-36E Doyle Hartman -Oil Production (BPM) man / James / James Repaired Cag Lank
Set CIBP 0 2525
Part Jaimet (Y-77), 3025 - 3429
A 2200, SF 22500 & Z7,000
POP 4/1/51 1,945 MAN MAN My Jay Jay Jay . 1868: Perf Queen, 3676' - 3686' SF7 10,000 & 10,000 1972. CO to 3600°, BP © 3660° Perf On, 3538° 3550° SF7 35,000 à 35,000 18-91 1E-02 1.15 . 95 1.78 1.55 1.35

12/03: 1.493 BCF 56.3 MBO

### Mexico E Com #2 Jalmat / Langlie Mattix N-02-238-36E Doyle Hartman



Production Allocation Mexico "E" Com No. 2 Jalmat (3023' - 3434', 31 Holes) / Langlie Mattix (3500' - 3578', 8 Holes) N-2-23S-36E Doyle Hartman

| Jalmat<br>Gas<br>Production<br>Allocation<br>(%)                | 79.5 | Langlie Mattix<br>Gas<br>Production<br>Allocation<br>(%)      | 20.5 |
|-----------------------------------------------------------------|------|---------------------------------------------------------------|------|
| 02/24/2004<br>Jalmat<br>Daily<br>Gas Prod.<br>(mcfpd)           | 80.3 | 02/24/2004<br>Langlie Mattix<br>Daily<br>Gas Prod.<br>(mcfpd) | 20.7 |
| Total<br>Jalmat<br>Perforations                                 | 34   | Total<br>Langlie Mattix<br>Perforations                       | ω    |
| 02/24/2004<br>Daily<br>Gas Prod.<br>per Perf.<br>(mcfpd / perf) | 2