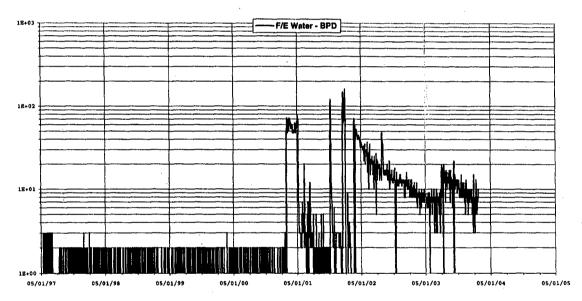

|                | I             | 1                | . 1                                 |                                             |                                             |
|               |                       |          |           |                  |                |               | İ                |                                     | <u> </u>                                    |                                             |
| ì             |                       | 1        |           |                  | 200 005        | Ì             | ı                | Certificate Nu                      | mber                                        |                                             |

#### Mexico "E" Com #2 Jalmat / Langlie Mattix N-2-23S-36E Doyle Hartman







Cog Lean 1 Repaired Cog Lear.
Defined a Cot to 2007
Set A.S. F. G. 2005 - 2007
Report 2027 - 2579 (7-77-Cm)
N 1950, RTP 202902 - Andrew Variation Cumulative Gas Production (BCF) Mexico E Com #2 (Hobbs K #1) Jahnat / Langlie Nettix N-2-23S-36E Doyle Hartman -Oil Production (BPM) man / James / James Repaired Cag Lank
Set CIBP 0 2525
Part Jaimet (Y-77), 3025 - 3429
A 2200, SF 22500 & Z7,000
POP 4/1/51 1,945 MAN MAN My Jay Jay Jay . 1868: Perf Queen, 3676' - 3686' SF7 10,000 & 10,000 1972. CO to 3600°, BP © 3660° Perf On, 3538° 3550° SF7 35,000 à 35,000 18-91 1E-02 1.15 . 95 1.78 1.55 1.35

12/03: 1.493 BCF 56.3 MBO

### Mexico E Com #2 Jalmat / Langlie Mattix N-02-238-36E Doyle Hartman



Production Allocation Mexico "E" Com No. 2 Jalmat (3023' - 3434', 31 Holes) / Langlie Mattix (3500' -