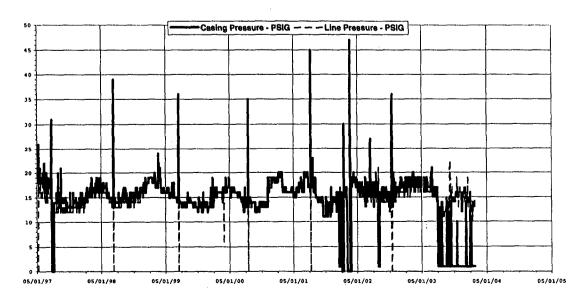

|                | I             | 1                | . 1                                 |                                             |                                             |
|               |                       |          |           |                  |                |               | İ                |                                     | <u> </u>                                    |                                             |
| ì             |                       | 1        |           |                  | 200 005        | Ì             | ı                | Certificate Nu                      | mber                                        |                                             |

#### Mexico "E" Com #2 Jalmat / Langlie Mattix N-2-23S-36E Doyle Hartman







Cog Lean 1 Repaired Cog Lear.
Defined a Cot to 2007
Set A.S. F. G. 2005 - 2007
Report 2027 - 2579 (7-77-Cm)
N 1950, RTP 202902 - Andrew Variation Cumulative Gas Production (BCF) Mexico E Com #2 (Hobbs K #1) Jahnat / Langlie Nettix N-2-23S-36E Doyle Hartman -Oil Production (BPM) man / James / James Repaired Cag Lank
Set CIBP 0 2525
Part Jaimet (Y-77), 3025 - 3429
A 2200, SF 22500 & Z7,000
POP 4/1/51 1,945 MAN MAN My Jay Jay Jay . 1868: Perf Queen, 3676' - 3686' SF7 10,000 & 10,000 1972. CO to 3600°, BP © 3660° Perf On, 3538° 3550° SF7 35,000 à 35,000 18-91 1E-02 1.15 . 95 1.78 1.55 1.35

12/03: 1.493 BCF 56.3 MBO

### Mexico E Com #2 Jalmat / Langlie Mattix N-02-238-36E Doyle Hartman



Production Allocation Mexico "E" Com No. 2 Jalmat (3023' - 3434', 31 Holes) / Langlie Mattix (3500' - 3