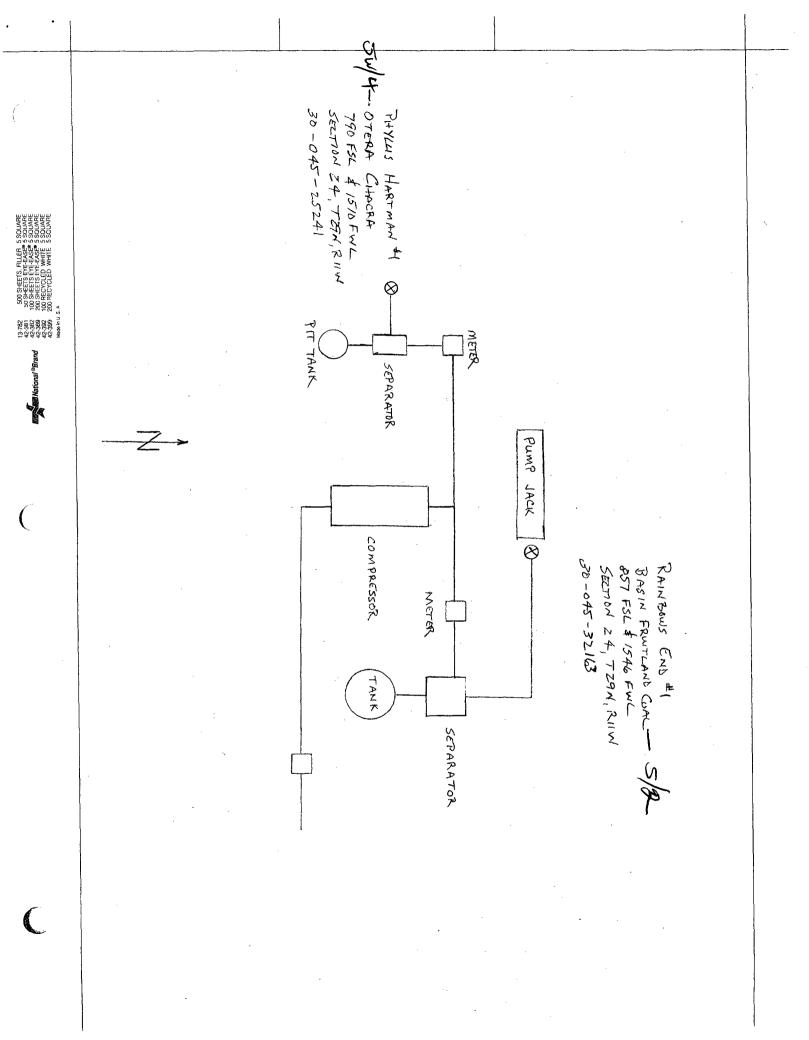

12. Describe Proposed or Completed Operations (Clearly state all pertinent details, and give pertinent date, including estimated date of starting any proposed work). SEE RULE 1103.

Manana Gas Company seeks administrative approval to surface commingle the production from the

Basin Fruitland Coal in the Rainbows End #1 with the Bloomfield Chacra in the Phyllis Hartman #1.

Ownership in the two wells is not common. All interest owners of both wells have been notified of this application

by certified mail. A copy of the notification letter and a list of the interest owners is attached.

The current El Paso meter on the Phyllis Hartman #1 will become the CPD meter. Both wells will be equiped with allocation meters.

The actual commercial value of the commingled production will not be less than the sum of the values of the production from each well.

| I hereby certify that the information above is trug and complete to the be | st of my knowledge and belief.        |                    |
|----------------------------------------------------------------------------|---------------------------------------|--------------------|
| SIGNATURE Taul C. Thomas                                                   | TITLE Agent/Engineer                  | DATE 04/13/04      |
| TYPE OR PRINT NAME Paul C. Thompson                                        | TELEPHONE                             | NO. (505) 327-4892 |
| (This space for State Use)                                                 | · · · · · · · · · · · · · · · · · · · |                    |
| APPROVED BY                                                                | TITLE                                 | DATE               |
| CONDITIONS OF APPROVAL, IF ANY:                                            |                                       |                    |