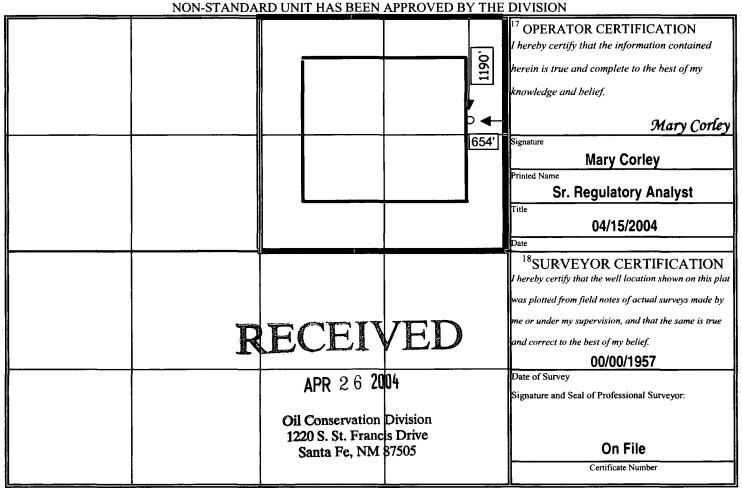

The spacing unit for this well is the NE/4 Section 31 as shown on attached C-102. Also attached is a 9 section plats with the subject well and surrounding wells and operators identified, and a copy of Tenneco's application and approval for the original NSL exception.

State Lease - 4 Copies Fee Lease - 3 Copies

Revised August 15, 2000

Form C-102

AMENDED REPORT

WELL LOCATION AND ACREAGE DEDICATION PLAT

| 3(                            | API Number<br>0-045-073 | <b>E</b> /27          |          | 1 Code<br>3 <b>29</b> |                                          |             |           | Pool Name<br>ro Chacra |                                    |
|-------------------------------|-------------------------|-----------------------|----------|-----------------------|------------------------------------------|-------------|-----------|------------------------|------------------------------------|
| <sup>4</sup> Propert<br>0010  |                         | 07031                 |          | Sc                    | <sup>5</sup> Property Nam<br>hwerdtfeger |             |           |                        | <sup>6</sup> Well Number<br>9      |
| <sup>7</sup> OGRII<br>0007    |                         |                       |          | BP Ameri              | 8 Operator Nam<br>ca Productio           |             |           |                        | <sup>9</sup> Elevation<br>5800' GR |
|                               |                         |                       |          |                       | Surface I                                | ocation     |           |                        |                                    |
| UL or lot no.                 | Section                 | Township              | Range    | Lot Idn               | Feet from                                | North/South | Feet from | East/West              | County                             |
| Unit A                        | 31                      | 28N                   | 08W      |                       | 1190'                                    | North       | 654'      | East                   | San Juan                           |
|                               |                         |                       | 11 Botto | m Hole                | Location If                              | Different I | rom Sur   | face                   | <u> </u>                           |
| UL or lot no.                 | Section                 | Township              | Range    | Lot Idn               | Feet from                                | North/South | Feet      | East/West              | County                             |
| <sup>12</sup> Dedicate<br>160 |                         | <sup>13</sup> Joint o | r Infill |                       | <sup>14</sup> Consolidation C            | Code        |           | 15                     | Order No.                          |

Reference is made to your application for approval of an unorthodox well location for your Schwerdtfeger "A" Well No. 9 (PM), to be located 1190 feet from the North line and 654 feet from the East line and in the NE/4 NE/4 of Section 31, Township 28 North, Range 8 West, Blanco Mesaverde Gas Peol, San Juan County, New Mexico.

Dear Mr. Porter:

This is to request administrative approval of an unorthodox location to be located in the Blanco Mesa Verde and South Blanco Pictured Cliffs Pools.

The well, our Schwerdtfeger No. 9-A (PM), is to be dual completed in the Pictured Cliffs and Mesa Verde formations. It is located 1190 feet from the North line and 654 feet from the East line of Section 31, Township 28 North, Range 8 West, N.M.P.M., San Juan County, New Mexico. The E/2 of the section is dedicated to the Mesa Verde formation and the NE/4 of the section is dedicated to the Pictured Cliffs formation. The major portion of the NE/4 of the section consists of high sandstone bluffs and ridges. It was necessary to put the location on the edge of a mesa since the cost of an orthodox cut from the bluffs and ridges would be extremely expensive.