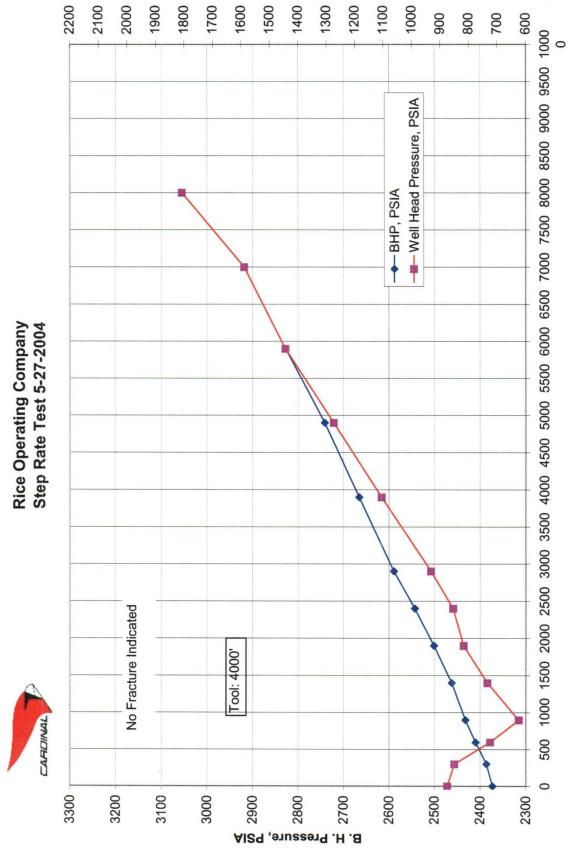

### **Step Rate Test**

### **Cardinal Surveys Company**

27-May-04

Rice Operating Company Blinebry-Drinkard SWD # H-35 Field N/A Section 35, T22S, R37E Lea County, New Mexico GL. 3293' KB 33305'

Downhole PSI Tool Ser. No. 71070 Surface PSI Guage Ser. No.

No Fracture Indicated

# Step Rate Test

Rice Operating Company
Blinebry-Drinkard SWD # H-35
Field N/A
Lea County, New Mexico

|                  |            |         |         |         |         |         | 7       | တ       | Çī      | 4       | ယ        | 2        | _        |          |        |           |
|------------------|------------|---------|---------|---------|---------|---------|---------|---------|---------|---------|----------|----------|----------|----------|--------|-----------|
|                  |            | 6:39 PM | 5:06 PM | 4:00 PM | 3:30 PM | 3:00 PM | 2:30 PM | 2:00 PM | 1:30 PM | 1:00 PM | 12:30 PM | 12:00 PM | 11:30 AM | 11:25 AM | S Time |           |
|                  |            | 7:09 PM | 5:46 PM | 4:30 PM | 4:00 PM | 3:30 PM | 3:00 PM | 2:30 PM | 2:00 PM | 1:30 PM | 1:00 PM  | 12:30 PM | 12:00 PM | 11:30 AM | E Time |           |
|                  |            |         |         | 0:30:00 | 0:30:00 | 0:30:00 | 0:30:00 | 0:30:00 | 0:30:00 | 0:30:00 | 0:30:00  | 0:30:00  | 0:30:00  |          |        | D Time    |
|                  |            | 8000    | 7000    | 5900    | 4900    | 3900    | 2900    | 2400    | 1900    | 1400    | 900      | 600      | 300      | 0        | BPD    | Last Rate |
|                  |            | 1000    | 1100    | 1000    | 1000    | 1000    | 500     | 500     | 500     | 500     | 300      | 300      |          | 0        | BPD    | Step      |
|                  |            |         |         | 2827    | 2741    | 2665    | 2589    | 2543    | 2501    | 2462    | 2432     | 2410     | 2386     | 2373     | PSIA   | Last BHP  |
|                  |            | 1808    | 1589    |         |         |         |         |         |         |         |          |          |          |          | PSIA   | Last Surf |
|                  |            |         |         |         |         |         |         |         |         |         |          |          |          | 0.00     | BBL    | Cum       |
|                  | ī          |         |         |         |         |         | 0       | 0       | 0       | 0       | 0        | 0        |          |          | BBL    | Delta     |
|                  | Int Point: |         |         |         |         |         |         |         |         |         |          |          |          |          | BPD    | Avg       |
| N                | <b>~</b>   |         |         |         |         | 0       | 0       | 0       | 0       | 0       | 0        | 0        | 0        |          |        |           |
| 410.825          | 880.7339   | 0.279   | 0.715   |         |         |         |         |         |         |         |          |          |          |          | Lower  |           |
| 2410.825 Presure | BPD        | 2165.1  | 1781.1  |         |         |         |         |         |         |         |          |          |          |          | upper  |           |

Results of the step rate test indicate that we did not reach the break over point that would indicate the start of a fracture. Because the wellhead is rated at 2000 psi, the flow rate and surface pressure necessary to reach the fracture pressure cannot be obtained at this point in time. However, Agua requests that the current surface injection pressure limitation be raised to 1263 psig or 50 psi below the highest corrected surface injection pressure. All supporting documentation has been enclosed for your review.