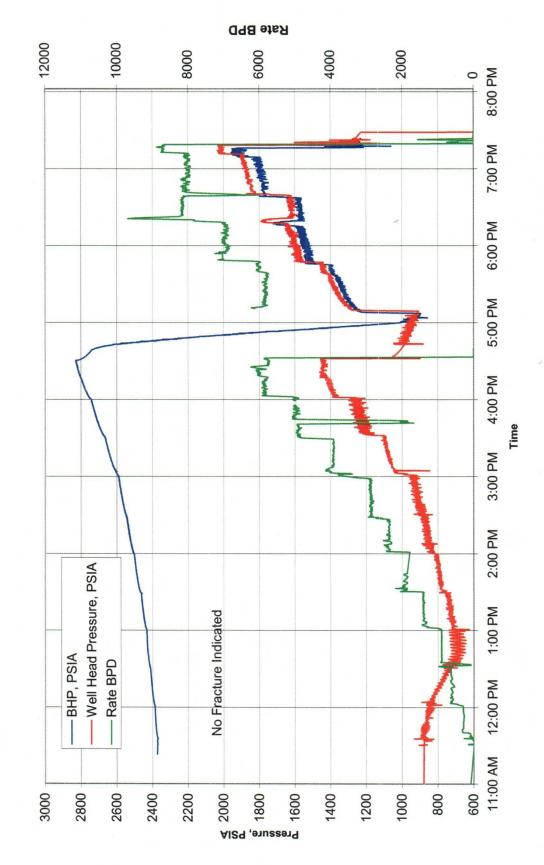

9:00 AM Arr. Loc. 10:30 AM On Bottom 11:20-11:30 0 300 11:30-12:00 12:00-12:30 600 12:30-1:00 900 1:00-1:30 1400 1:30-2:00 1900 2:00-2:30 2400 2900 2:30-3:00 3:00-3:30 3900 3:30-4:00 4900 4:00-4:30 5900 5:06-5:47 6000 5:47-6:17 7000 6:39-7:09 8000

No Fracture Indicated

### Hey David,

I've sent you a copy of the step rate test we did on the BD H-35 well. we had some minor problems performing the test. If you look at the Raw Data Chart, you will see at approx. 4.30 the BHP gauge drops and falls in line with the surface pressure. Cardinal was concerned about running that kind of rate past their wireline and requested that we bring the tool to the surface before we could increase the rate any further. When we reached a 2000 PSI surface pressure the pump truck failed and we concluded the test. Do I need to set up another test and make sure we can show a break in the pressure or will this one work to increase our permitted pressure. It is currently 1260 PSI. I would like to be able to increase it to 1500 or 1600 PSI. Any guidance you could provide would be greatly appreciated.

Thanks

Scott Curtis
Operation Manager

This email has been scanned by the MessageLabs Email Security System. For more information please visit http://www.messagelabs.com/email

CARDINAL

Rice Operating Company Step Rate Test Raw Data 5-27-2004

Well Head Pressure, PSIA

Rate, BPD

# Step Rate Test

Rice Operating Company
Blinebry-Drinkard SWD # H-35
Field N/A
Lea County, New Mexico

|                  |            |         |         |         |         |         | 7       | တ       | Çī      | 4       | ယ        | 2        | _        |          |        |           |
|------------------|------------|---------|---------|---------|---------|---------|---------|---------|---------|---------|----------|----------|----------|----------|--------|-----------|
|                  |            | 6:39 PM | 5:06 PM | 4:00 PM | 3:30 PM | 3:00 PM | 2:30 PM | 2:00 PM | 1:30 PM | 1:00 PM | 12:30 PM | 12:00 PM | 11:30 AM | 11:25 AM | S Time |           |
|                  |            | 7:09 PM | 5:46 PM | 4:30 PM | 4:00 PM | 3:30 PM | 3:00 PM | 2:30 PM | 2:00 PM | 1:30 PM | 1:00 PM  | 12:30 PM | 12:00 PM | 11:30 AM | E Time |           |
|                  |            |         |         | 0:30:00 | 0:30:00 | 0:30:00 | 0:30:00 | 0:30:00 | 0:30:00 | 0:30:00 | 0:30:00  | 0:30:00  | 0:30:00  |          |        | D Time    |
|                  |            | 8000    | 7000    | 5900    | 4900    | 3900    | 2900    | 2400    | 1900    | 1400    | 900      | 600      | 300      | 0        | BPD    | Last Rate |
|                  |            | 1000    | 1100    | 1000    | 1000    | 1000    | 500     | 500     | 500     | 500     | 300      | 300      |          | 0        | BPD    | Step      |
|                  |            |         |         | 2827    | 2741    | 2665    | 2589    | 2543    | 2501    | 2462    | 2432     | 2410     | 2386     | 2373     | PSIA   | Last BHP  |
|                  |            | 1808    | 1589    |         |         |         |         |         |         |         |          |          |          |          | PSIA   | Last Surf |
|                  |            |         |         |         |         |         |         |         |         |         |          |          |          | 0.00     | BBL    | Cum       |
|                  | ī          |         |         |         |         |         | 0       | 0       | 0       | 0       | 0        | 0        |          |          | BBL    | Delta     |
|                  | Int Point: |         |         |         |         |         |         |         |         |         |          |          |          |          | BPD    | Avg       |
| N                | <b>~</b>   |         |         |         |         | 0       | 0       | 0       | 0       | 0       | 0        | 0        | 0        |          |        |           |
| 410.825          | 880.7339   | 0.279   | 0.715   |         |         |         |         |         |         |         |          |          |          |          | Lower  |           |
| 2410.825 Presure | BPD        | 2165.1  | 1781.1  |         |         |         |         |         |         |         |          |          |          |          | upper  |           |