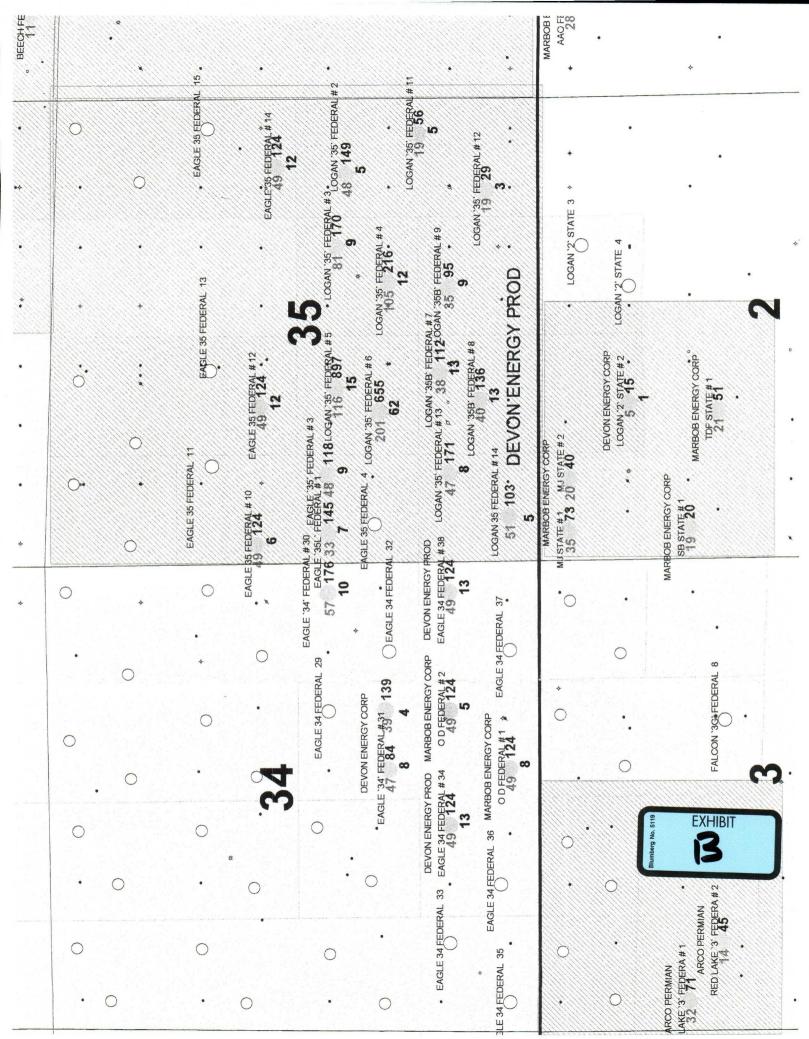

Both the South Red Lake Queen-Grayburg-San Andres Pool and Northeast Red Lake Glorieta-Yeso Pool are developed on statewide rules. An APD for the well, with a Form C-102, is attached as Exhibit A.

The application is based on engineering and topographic reasons. Attached as Exhibit B is a well plat of Glorieta-Yeso wells drilled or being drilled by Devon in Sections 34 and 35, Township 17 South, Range 27 East, N.M.P.M., and Sections 2 and 3, Township 18 South, Range 27 East, N.M.P.M. Devon has an ongoing program to develop

the Glorieta-Yeso by drilling two wells in each quarter-quarter section, in a northeast-southwest pattern. Wells are being placed in the northeast and southwest corners of each well unit to maximize the distance between the wells.