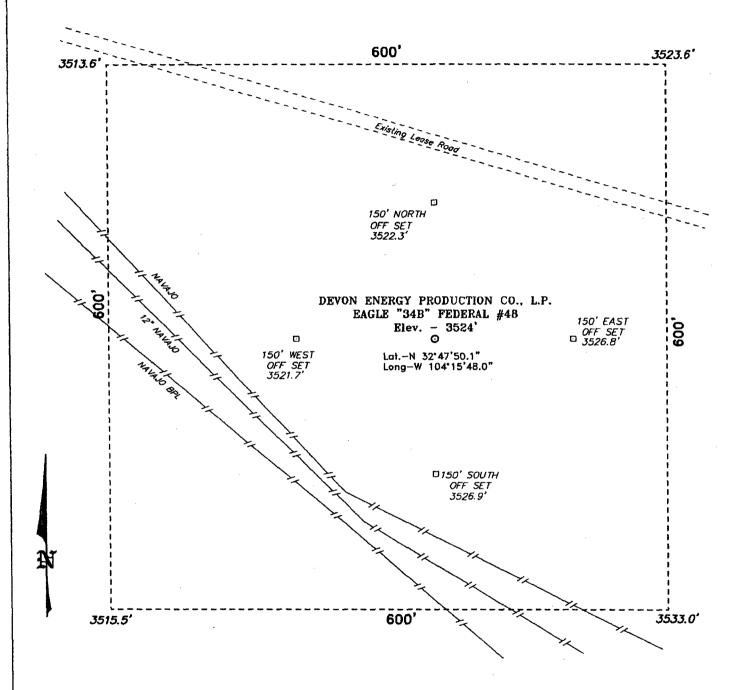

## WELL LOCATION AND ACREAGE DEDICATION PLAT

OIL CONSERVATION DIVISION

| API Number    | Pool Code                                      | Pool Name              |       |  |
|---------------|------------------------------------------------|------------------------|-------|--|
|               | 96836                                          | Red Lake; Glorieta-Yes | O NE  |  |
| Property Code | <u>.                                      </u> | perty Name Well        |       |  |
|               | EAGLE "34                                      | B" FEDERAL             | 48    |  |
| OGRID No.     | OGRID No. Operator Name                        |                        |       |  |
| 6137          | DEVON ENERGY PI                                | RODUCTION CO., L.P.    | 3524' |  |

### Surface Location

| UL or lot No. | Section | Township | Range | Lot Idn | Feet from the | North/South line | Feet from the | East/West line | County |
|---------------|---------|----------|-------|---------|---------------|------------------|---------------|----------------|--------|
| В             | 34      | 17 S     | 27 E  |         | 330           | NORTH            | 1600          | EAST           | EDDY   |

### SECTION 34, TOWNSHIP 17 SOUTH, RANGE 27 EAST, N.M.P.M., EDDY COUNTY. NEW MEXICO.

Directions to Location:

FROM THE JUNCTION OF US HWY 82 AND CO. RD. 204, GO SOUTH 0.1 MILE TO CO. RD. 225; THENCE SOUTH ON 225 FOR APPROX. 2.1 MILE TO LEASE ROAD; THENCE NORTHWEST ON LEASE ROAD FOR APPROX. 1.1 MILE TO PROPOSED WELL PAD.

#### DEVON ENERGY PROD. CO., L.P.

EAGLE "34B" FED. No. 48 / Well Pad Topo

THE EAGLE "34B" FED. No. 48 LOCATED 330' FROM THE NORTH LINE AND 1600' FROM THE EAST LINE OF SECTION 34, TOWNSHIP 17 SOUTH, RANGE 27 EAST.