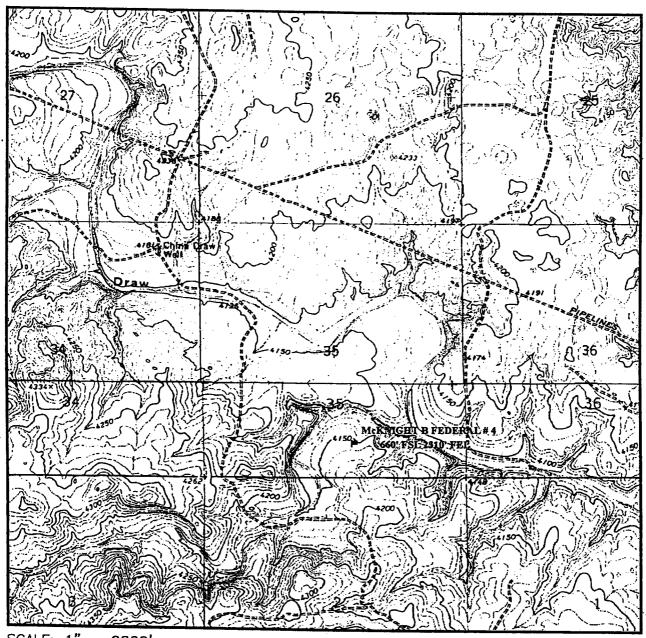

# LOCATION VERIFICATION MAP

SCALE: 1" = 2000'

CONTOUR INTERVAL: 10'

| SEC. 35 TWP. 6 S RGE. 22 E                |
|-------------------------------------------|
| SURVEY N.M.P.M.                           |
| COUNTY CHAVES                             |
| DESCRIPTION 660' FSL & 2310' FEL          |
| ELEVATION 4153                            |
| OPERATOR McKAY OIL CORPORATION            |
| LEASE McKNIGHT B FEDERAL # 4              |
| U.S.G.S. TOPOGRAPHIC MAP<br>MESA SW, NW & |
| ROCK HOUSE CANYON, NM                     |