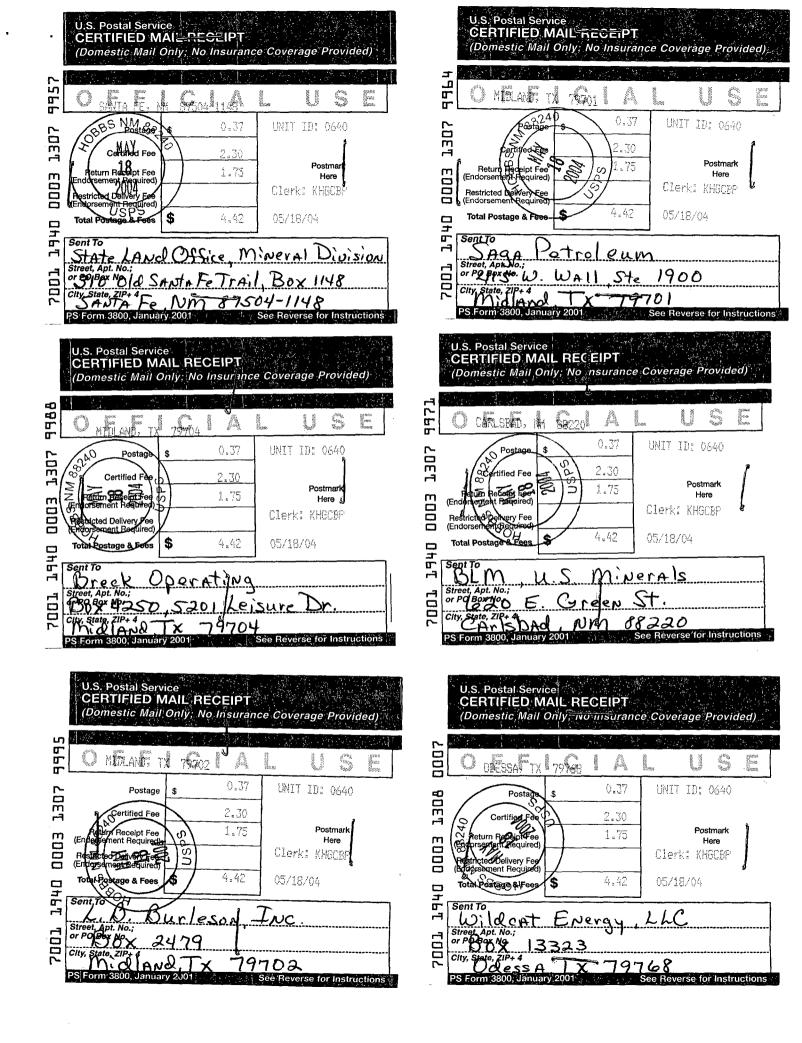

## **OFFSET OPERATORS OR MINERAL OWNERS**

Wildcat Energy, LLC √
Box 13323
Odessa, TX 79768

L.B. Burleson, Inc. Box 2479
Midland, TX 79702

Breck Operating Box 4250 5201 Leisure Dr. Midland, TX 79704

BLM U.S. Minerals 620 E. Green St. Carlsbad, NM 88220

Saga Petroleum 415 W. Wall, Ste. 1900 Midland, TX 79701

State Land Office
Mineral Division
310 Old Santa Fe Trail
Box 1148
Santa Fe, NM 87504-1148

| Gruy Pet. 62 3603 88 cross r. 55 3603 88 cross r. 55 36 36 38 cross r. 52 66 103 65 88 87 (Southond) 85 60 Sims retole 8 8.0 Sims retole 8 8.0 Sims retole                                                                                                                                                                                                                                                                                                                                                                                                                                                                                                                                                                                                                                                                                                                                                                                                                                                                                                                                                                                                                                                                                                                                                                                                                                                                                                                                                                                                                                                                                                                                                                                                                                                                                                                                                                                                            | PET (OPER) 34 49 Gruy  15 77 55 50 71 15) 55 77 15 15 15 15 15 15 15 15 15 15 15 15 15                                                                                                                                                                                                                                                                                                                                                                                                                                                                                                                                                                                                                                                                                                                                                                                                                                                                                                                                                                                                                                                                                                                                                                                                                                                                                                                                                                                                                                                                                                                                                                                                                                                                                                                                                                                                                                                                                                                                                                                                                                        | Solor  | 4 Chevron   Cameron   Cameron   Cameron   Chevron   Cameron   Came |
|--------------------------------------------------------------------------------------------------------------------------------------------------------------------------------------------------------------------------------------------------------------------------------------------------------------------------------------------------------------------------------------------------------------------------------------------------------------------------------------------------------------------------------------------------------------------------------------------------------------------------------------------------------------------------------------------------------------------------------------------------------------------------------------------------------------------------------------------------------------------------------------------------------------------------------------------------------------------------------------------------------------------------------------------------------------------------------------------------------------------------------------------------------------------------------------------------------------------------------------------------------------------------------------------------------------------------------------------------------------------------------------------------------------------------------------------------------------------------------------------------------------------------------------------------------------------------------------------------------------------------------------------------------------------------------------------------------------------------------------------------------------------------------------------------------------------------------------------------------------------------------------------------------------------------------------------------------------------------------------------------------------------------------------------------------------------------------------------------------------------------------|-------------------------------------------------------------------------------------------------------------------------------------------------------------------------------------------------------------------------------------------------------------------------------------------------------------------------------------------------------------------------------------------------------------------------------------------------------------------------------------------------------------------------------------------------------------------------------------------------------------------------------------------------------------------------------------------------------------------------------------------------------------------------------------------------------------------------------------------------------------------------------------------------------------------------------------------------------------------------------------------------------------------------------------------------------------------------------------------------------------------------------------------------------------------------------------------------------------------------------------------------------------------------------------------------------------------------------------------------------------------------------------------------------------------------------------------------------------------------------------------------------------------------------------------------------------------------------------------------------------------------------------------------------------------------------------------------------------------------------------------------------------------------------------------------------------------------------------------------------------------------------------------------------------------------------------------------------------------------------------------------------------------------------------------------------------------------------------------------------------------------------|--------------------------------------------------------------------------------------------------------------------------------------------------------------------------------------------------------------------------------------------------------------------------------------------------------------------------------------------------------------------------------------------------------------------------------------------------------------------------------------------------------------------------------------------------------------------------------------------------------------------------------------------------------------------------------------------------------------------------------------------------------------------------------------------------------------------------------------------------------------------------------------------------------------------------------------------------------------------------------------------------------------------------------------------------------------------------------------------------------------------------------------------------------------------------------------------------------------------------------------------------------------------------------------------------------------------------------------------------------------------------------------------------------------------------------------------------------------------------------------------------------------------------------------------------------------------------------------------------------------------------------------------------------------------------------------------------------------------------------------------------------------------------------------------------------------------------------------------------------------------------------------------------------------------------------------------------------------------------------------------------------------------------------------------------------------------------------------------------------------------------------|--------------------------------------------------------------------------------------------------------------------------------------------------------------------------------------------------------------------------------------------------------------------------------------------------------------------------------------------------------------------------------------------------------------------------------------------------------------------------------------------------------------------------------------------------------------------------------------------------------------------------------------------------------------------------------------------------------------------------------------------------------------------------------------------------------------------------------------------------------------------------------------------------------------------------------------------------------------------------------------------------------------------------------------------------------------------------------------------------------------------------------------------------------------------------------------------------------------------------------------------------------------------------------------------------------------------------------------------------------------------------------------------------------------------------------------------------------------------------------------------------------------------------------------------------------------------------------------------------------------------------------------------------------------------------------------------------------------------------------------------------------------------------------------------------------------------------------------------------------------------------------------------------------------------------------------------------------------------------------------------------------------------------------------------------------------------------------------------------------------------------------|
| Sz Gruy Pet. 30 2 2 1 1 1 1 1 1 1 1 1 1 1 1 1 1 1 1 1                                                                                                                                                                                                                                                                                                                                                                                                                                                                                                                                                                                                                                                                                                                                                                                                                                                                                                                                                                                                                                                                                                                                                                                                                                                                                                                                                                                                                                                                                                                                                                                                                                                                                                                                                                                                                                                                                                                                                                                                                                                                          | Creyonthell 39— I may be from 39 and 40 and 30 and | Fig. 3. Society Apache  WINDCAT ENER TOPER  2.N.SD.LUNIT  Saga Pet  Charter and Tope State  Charter an | Architet Algabida Architet V 42  13 Charles Field Fee Charles Z Archite  Lo Mb nuon Statisticam I 1-1 Trains  Charles Field Fee Field Fe |
| SMITHBOXES TO TELED T | W.A. Choth - Day (W. Black) Chevron  On Maria Control  Smith                                                                                                                                                                                                                                                                                                                                                                                                                                                                                                                                                                                                                                                                                                                                                                                                                                                                                                                                                                                                                                                                                                                                                                                                                                                                                                                                                                                                                                                                                                                                                                                                                                                                                                                                                                                                                                                                                                                                                                                                                                                                  | Same do Wildcath Would Bright of Minghest Street of March 12 Sector 12 Secto | Fulfer Oc.Cat  (Skelly)                                                                                                                                                                                                                                                                                                                                                                                                                                                                                                                                                                                                                                                                                                                                                                                                                                                                                                                                                                                                                                                                                                                                                                                                                                                                                                                                                                                                                                                                                                                                                                                                                                                                                                                                                                                                                                                                                                                              |
| Sun 35 TF. 10 35 Supe Salsman E. 334                                                                                                                                                                                                                                                                                                                                                                                                                                                                                                                                                                                                                                                                                                                                                                                                                                                                                                                                                                                                                                                                                                                                                                                                                                                                                                                                                                                                                                                                                                                                                                                                                                                                                                                                                                                                                                                                                                                                                                                                                                                                                           | Roca Prod. Sun 27 11 15 15 15 15 15 15 15 15 15 15 15 15                                                                                                                                                                                                                                                                                                                                                                                                                                                                                                                                                                                                                                                                                                                                                                                                                                                                                                                                                                                                                                                                                                                                                                                                                                                                                                                                                                                                                                                                                                                                                                                                                                                                                                                                                                                                                                                                                                                                                                                                                                                                      | Conoco.etal 20014-36. 12. 12. 12. 12. 12. 12. 12. 12. 12. 12                                                                                                                                                                                                                                                                                                                                                                                                                                                                                                                                                                                                                                                                                                                                                                                                                                                                                                                                                                                                                                                                                                                                                                                                                                                                                                                                                                                                                                                                                                                                                                                                                                                                                                                                                                                                                                                                                                                                                                                                                                                                   | BP Amer.  Butington  B |