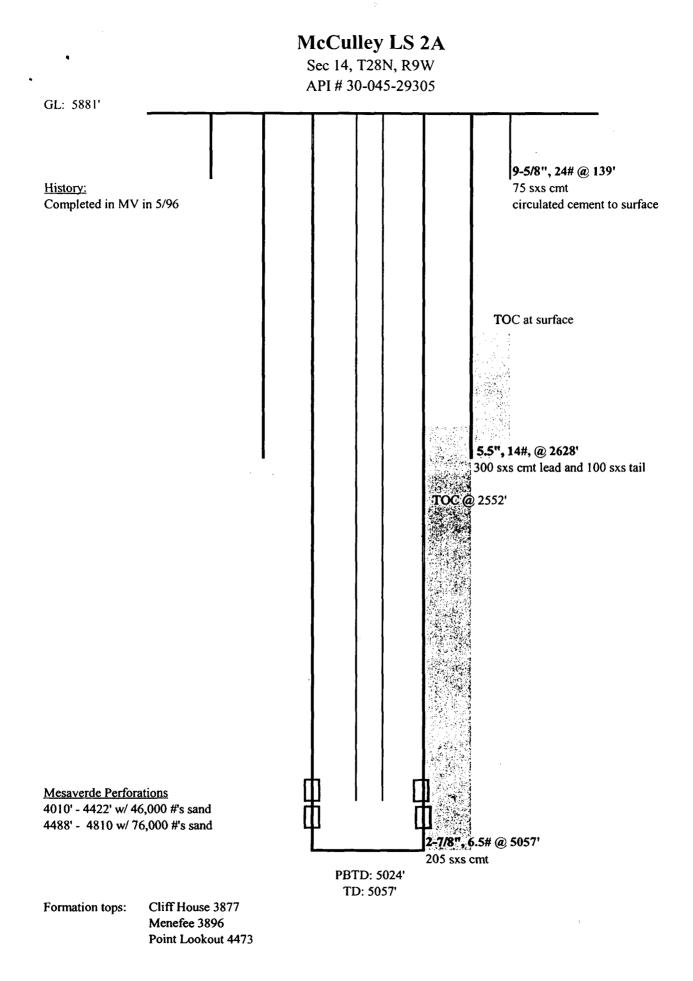

#### AMENDED REPORT

| <sup>1</sup> API Number          | <sup>2</sup> Pool Code | <sup>3</sup> Pool Name             | verde - Otero Chacra |
|----------------------------------|------------------------|------------------------------------|----------------------|
| see below                        | 71280 72359 82329      | Aztec Pictured Cliff - Blanco Mesa |                      |
| <sup>4</sup> Property Code       | 5 Pi                   | <sup>6</sup> Well Number           |                      |
| 000854                           | MC                     | 2A & 8                             |                      |
| <sup>7</sup> OGRID No.<br>000778 | <sup>9</sup> Elevation |                                    |                      |

#### NO ALLOWABLE WILL BE ASSIGNED TO THIS COMPLETION UNTIL ALL INTERESTS HAVE BEEN CONSOLIDATED OR A' NON-STANDARD UNIT HAS BEEN APPROVED BY THE DIVISION

|                                            |      | <sup>17</sup> OPERATOR CERTIFICATION                       |
|--------------------------------------------|------|------------------------------------------------------------|
|                                            |      | I hereby certify that the information contained            |
| McCulley LS 2A                             |      | herein is true and complete to the best of my              |
| API # 30-045-29305<br>1545' FNL & 895' FWL |      | knowledge and belief.                                      |
| Blanco Mesaverde &                         |      | knowiedge find beilej.                                     |
| Otero Chacra                               |      | MIL Karkensen                                              |
|                                            | <br> | May Mets Corley                                            |
| 00                                         |      | Signature Mary Corley                                      |
| McCulley LS 8                              |      | Printed Name                                               |
| API # 30-045-20456                         |      | Sr. Regulatory Analyst                                     |
| 1590' FNL & 800' FWL                       |      | Title                                                      |
| Aztec Pictured Cliffs                      |      | 04/27/2004                                                 |
|                                            |      | Date                                                       |
|                                            |      | <sup>18</sup> SURVEYOR CERTIFICATION                       |
|                                            |      | I hereby certify that the well location shown on this plat |
|                                            |      | was plotted from field notes of actual surveys made by     |
|                                            |      | me or under my supervision, and that the same is true      |
|                                            |      | and correct to the best of my belief.                      |
|                                            |      | On File                                                    |
|                                            |      | Date of Survey                                             |
|                                            |      | Signature and Seal of Professional Surveyor:               |
|                                            |      |                                                            |
|                                            |      |                                                            |
|                                            |      |                                                            |
|                                            |      | Certificate Number                                         |