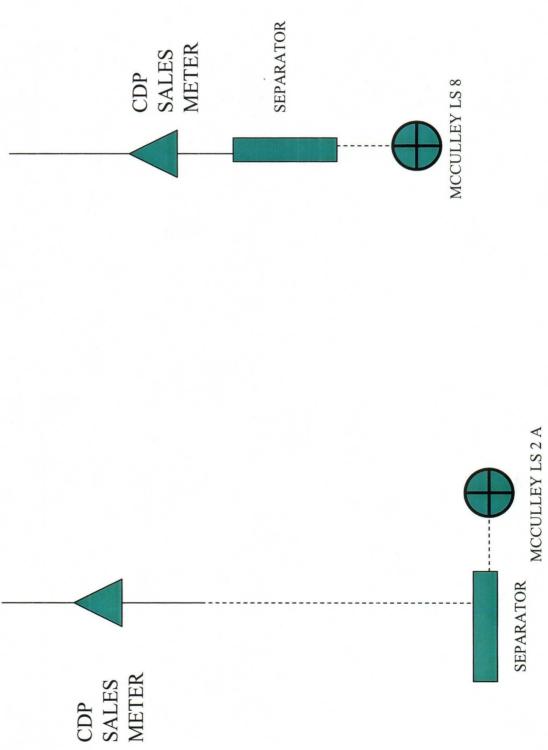

The production from each well will be metered prior to surface commingling then the commingled production will flow into through the separator where the liquids will be removed. The commingled gas will then be sent through compression prior to entering the sales meter. Please reference the attached schematics reflecting the Current Facilities Layout and the Proposed Surface Commingling Layout provided for your reference.