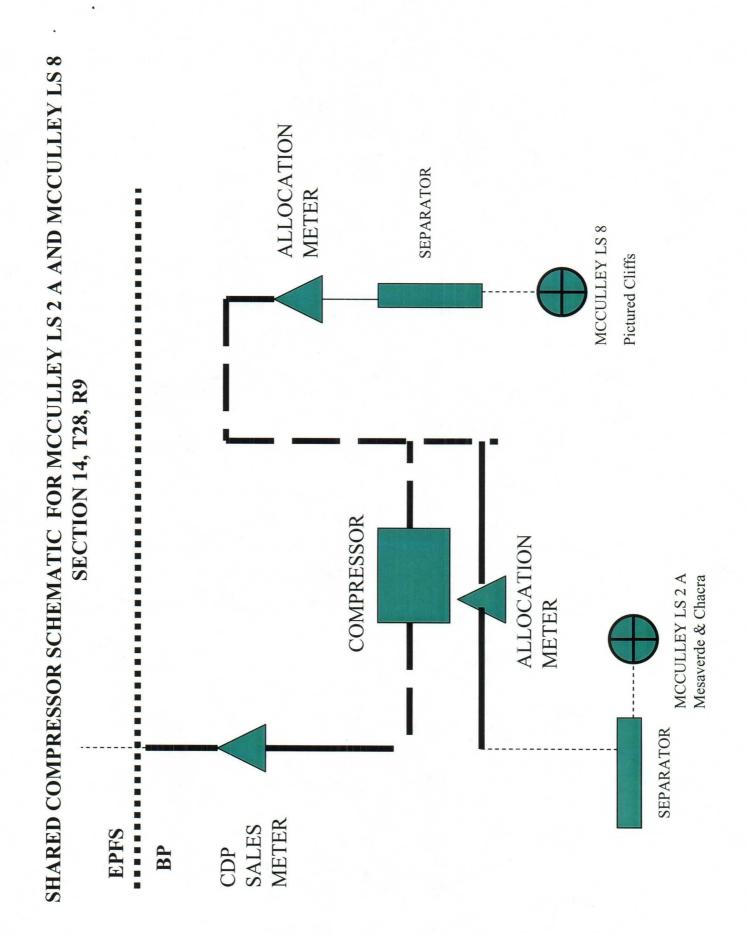

BP America Production Company request permission to amend Surface Commingle - PC Order - 1103 approved November 10, 2003, to include production from the Otera Chacra Pool.

BP proposes to surface commingling production from Aztec Pictured Cliffs from the McCulley LS Well 8; and Blanco Mesaverde and Otero Chacra production from the McCulley LS Well No. 2A. Application to complete the McCulley LS No. 2A to add production from the Chacra was submitted to the Aztec District Office on Form C-103 (copy attached).

The production from each well will be metered prior to surface commingling then the commingled production will flow into through the separator where the liquids will be removed. The commingled gas will then be sent through compression prior to entering the sales meter. Please reference the attached schematics reflecting the Current Facilities Layout and the Proposed Surface Commingling Layout provided for your reference.