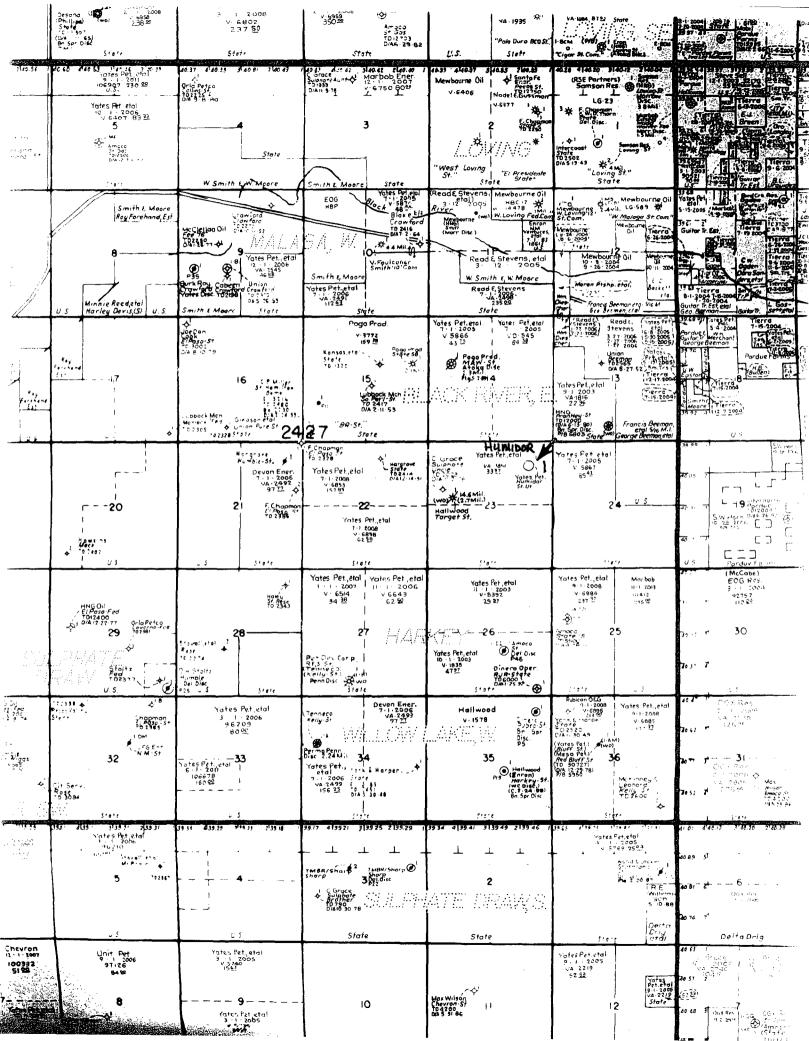

#### District IV 1220 S. St. Francis Dr., Santa Fe, NM 87505 AMENDED REPORT WELL LOCATION AND ACREAGE DEDICATION PLAT API Number Pool Name 30-015-32889 **Black River Atoka East** Property Name Property Code Well Number **Humidor State Unit** 1 Operator Name OGRID No. Elevation 025575 Yates Petroleum Corporation 3182 <sup>10</sup> Surface Location East/West line UL or lot no. Range Lot Idn Feet from the North/South line Section Township Feet from the County A 23 **24S** 27E 990 North 990 East Eddy Bottom Hole Location If Different From Surface UL or lot no. Section Township Feet from the North/South line Feet from the East/West line Range County 12 Dedicated Acres Joint or Infill Consolidation Code Order No. 320 NO ALLOWABLE WILL BE ASSIGNED TO THIS COMPLETION UNTIL ALL INTERESTS HAVE BEEN CONSOLIDATED OR A NON-STANDARD UNIT

The Black River Atoka East is a new zone and production curves are not available.

District I

1625 N. French Dr., Hobbs, NM 88240