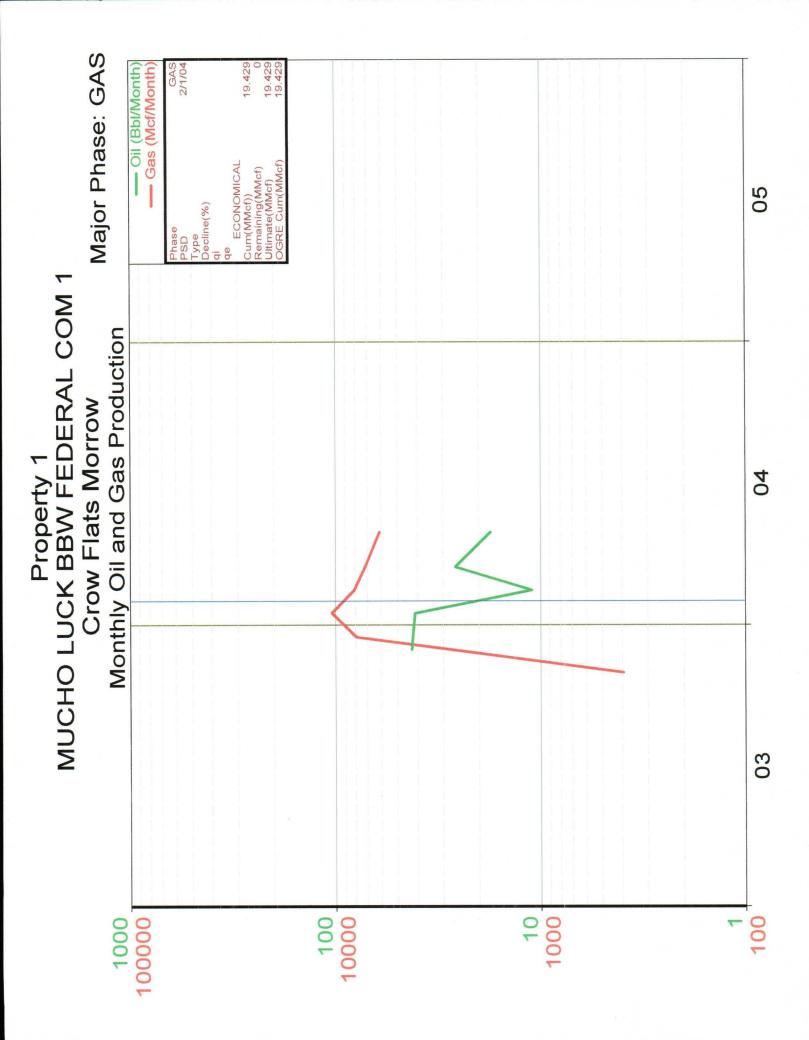

| Yates Petroleum Corporation Operator                                                                                                                                                                                                                                                                                                                                                                                                                                                                                         | 105 S                                         | outh Fourth Street Address | Artesia, New        | Mexico 88210                                                 | ······································ |  |  |  |
|------------------------------------------------------------------------------------------------------------------------------------------------------------------------------------------------------------------------------------------------------------------------------------------------------------------------------------------------------------------------------------------------------------------------------------------------------------------------------------------------------------------------------|-----------------------------------------------|----------------------------|---------------------|--------------------------------------------------------------|----------------------------------------|--|--|--|
| Mucho Luck BBW Federal                                                                                                                                                                                                                                                                                                                                                                                                                                                                                                       | 1<br>Well No. Un                              | L 27 16S                   | 27E                 | Eddy<br>Count                                                |                                        |  |  |  |
| OGRID No. <u>025575</u> Property                                                                                                                                                                                                                                                                                                                                                                                                                                                                                             |                                               | e Fee                      |                     |                                                              |                                        |  |  |  |
| DATA ELEMENT                                                                                                                                                                                                                                                                                                                                                                                                                                                                                                                 | UPPER ZONE                                    | INTERM                     | EDIATE ZONE         | LOWER 2                                                      | ZONE                                   |  |  |  |
| Pool Name                                                                                                                                                                                                                                                                                                                                                                                                                                                                                                                    | Crow Flats Morrow                             |                            |                     | Diamond Mound                                                | Atoka South                            |  |  |  |
| Pool Code                                                                                                                                                                                                                                                                                                                                                                                                                                                                                                                    |                                               |                            |                     |                                                              |                                        |  |  |  |
| Top and Bottom of PaySection (Perforated or Open-Hole Interval)                                                                                                                                                                                                                                                                                                                                                                                                                                                              | 8686-8692'                                    |                            |                     | 8482-8568'                                                   |                                        |  |  |  |
| Method of Production (Flowing or Artificial Lift)                                                                                                                                                                                                                                                                                                                                                                                                                                                                            | Flowing                                       |                            |                     | Flowing                                                      |                                        |  |  |  |
| Bottomhole Pressure (Note: Pressure data will not be required if the bottom perforation in the lower zone is within 150% of the depth of the top perforation in the upper zone)                                                                                                                                                                                                                                                                                                                                              | NA                                            |                            |                     | NA                                                           |                                        |  |  |  |
| Oil Gravity or Gas BTU<br>(Degree API or Gas BTU)                                                                                                                                                                                                                                                                                                                                                                                                                                                                            | NA                                            |                            |                     | NA                                                           |                                        |  |  |  |
| Producing, Shut-In or<br>New Zone                                                                                                                                                                                                                                                                                                                                                                                                                                                                                            | Producing                                     |                            |                     | New Zone                                                     |                                        |  |  |  |
| Date and Oil/Gas/Water Rates of Last Production. (Note: For new zones with no production history, applicant shall be required to attach production estimates and supporting data.)                                                                                                                                                                                                                                                                                                                                           | Date: 6/5/04<br>Rate: 158 mcf<br>0 bo<br>3 bw |                            |                     | Date: Rate: Production formula submitted upon converted well |                                        |  |  |  |
| Fixed Allocation Percentage (Note: If allocation is based upon something other                                                                                                                                                                                                                                                                                                                                                                                                                                               | Oil Gas                                       | Oil                        | Gas                 | Oil                                                          | Gas                                    |  |  |  |
| than current or past production, supporting data or explanation will be required.)                                                                                                                                                                                                                                                                                                                                                                                                                                           | % %                                           | %                          | %                   | %                                                            | %                                      |  |  |  |
|                                                                                                                                                                                                                                                                                                                                                                                                                                                                                                                              |                                               | DITIONAL DATA              |                     |                                                              |                                        |  |  |  |
| Are all working, royalty and overrid<br>If not, have all working, royalty and                                                                                                                                                                                                                                                                                                                                                                                                                                                | overriding royalty interest ow                | ners been notified by ce   |                     | Yes                                                          | No                                     |  |  |  |
| Are all produced fluids from all com-<br>Will commingling decrease the value                                                                                                                                                                                                                                                                                                                                                                                                                                                 | •                                             | th each other?             |                     |                                                              | _ No<br>_ No <u>X</u>                  |  |  |  |
| If this well is on, or communitized wor the United States Bureau of Land                                                                                                                                                                                                                                                                                                                                                                                                                                                     |                                               |                            |                     | Yes X                                                        |                                        |  |  |  |
| NMOCD Reference Case No. applic                                                                                                                                                                                                                                                                                                                                                                                                                                                                                              | able to this well:                            |                            |                     |                                                              |                                        |  |  |  |
| Attachments:  C-102 for each zone to be commingled showing its spacing unit and acreage dedication.  Production curve for each zone for at least one year. (If not available, attach explanation.)  For zones with no production history, estimated production rates and supporting data.  Data to support allocation method or formula.  Notification list of working, royalty and overriding royalty interests for uncommon interest cases.  Any additional statements, data or documents required to support commingling. |                                               |                            |                     |                                                              |                                        |  |  |  |
|                                                                                                                                                                                                                                                                                                                                                                                                                                                                                                                              | PRE-A                                         | PPROVED POOLS              |                     |                                                              |                                        |  |  |  |
| If application is to establish Pre-Approved Pools, the following additional information will be required: List of other orders approving downhole commingling within the proposed Pre-Approved Pools List of all operators within the proposed Pre-Approved Pools Proof that all operators within the proposed Pre-Approved Pools were provided notice of this application. Bottomhole pressure data.                                                                                                                        |                                               |                            |                     |                                                              |                                        |  |  |  |
| I hereby certify that the informat                                                                                                                                                                                                                                                                                                                                                                                                                                                                                           | ion above is true and comp                    | lete to the best of my     | knowledge and belie | ef.                                                          |                                        |  |  |  |
| SIGNATURETITLEOperations EngineerDATE :6/9/04 TYPE OR PRINT NAMEMike HillTELEPHONE NO(505)-748-4129                                                                                                                                                                                                                                                                                                                                                                                                                          |                                               |                            |                     |                                                              |                                        |  |  |  |

The Diamond Mound Atoka South is a new zone and production curves are not available.