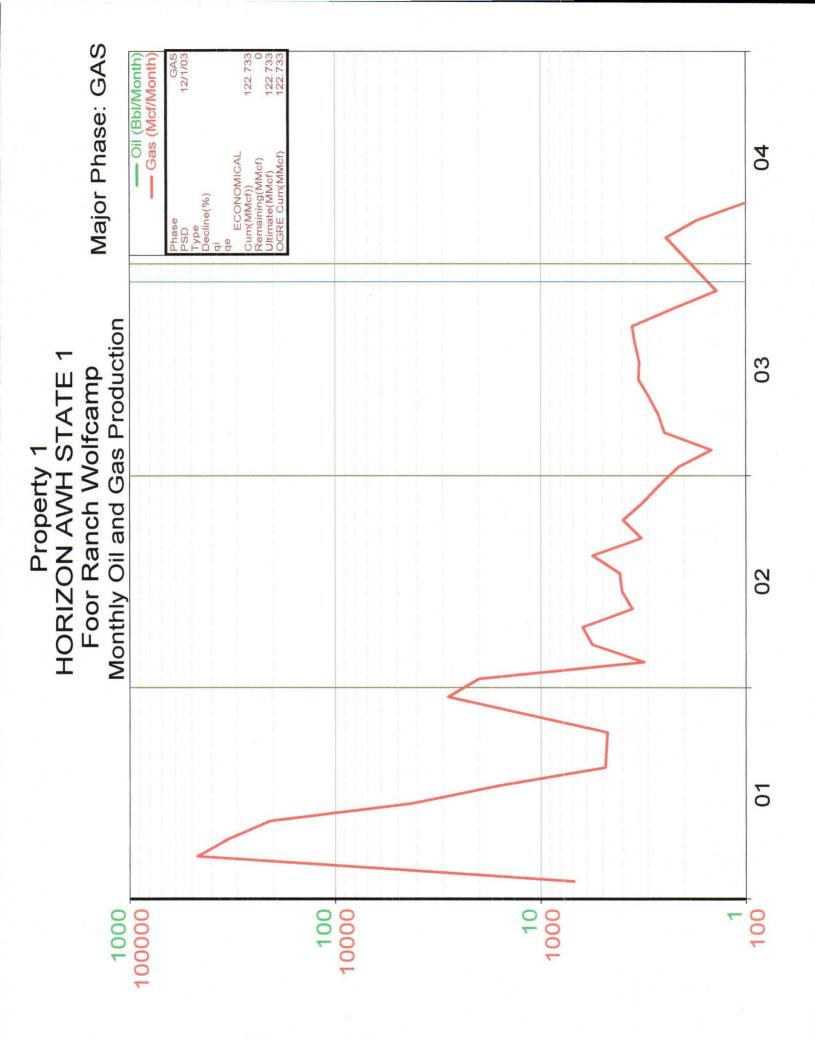

#### APPLICATION FOR DOWNHOLE COMMINGLING

| Yates Petroleum Corporation Operator                                                                                                                                                                                                                                                                                                                                                                                                                                                                                                                                                                                                                                                                                                                                                                                                                                                                                                                                                                                                                                                                                                                                                                                                                                                                                                                                                                                                                                                                                                                                                                                                                                                                                                                                                                                                                                                                                                                                                                                                                                                                                          |                                                                                                                               | Fourth Street Artesia, New Address             | w Mexico 88210                     |  |  |  |  |  |
|-------------------------------------------------------------------------------------------------------------------------------------------------------------------------------------------------------------------------------------------------------------------------------------------------------------------------------------------------------------------------------------------------------------------------------------------------------------------------------------------------------------------------------------------------------------------------------------------------------------------------------------------------------------------------------------------------------------------------------------------------------------------------------------------------------------------------------------------------------------------------------------------------------------------------------------------------------------------------------------------------------------------------------------------------------------------------------------------------------------------------------------------------------------------------------------------------------------------------------------------------------------------------------------------------------------------------------------------------------------------------------------------------------------------------------------------------------------------------------------------------------------------------------------------------------------------------------------------------------------------------------------------------------------------------------------------------------------------------------------------------------------------------------------------------------------------------------------------------------------------------------------------------------------------------------------------------------------------------------------------------------------------------------------------------------------------------------------------------------------------------------|-------------------------------------------------------------------------------------------------------------------------------|------------------------------------------------|------------------------------------|--|--|--|--|--|
| Horizon AWH State Lease                                                                                                                                                                                                                                                                                                                                                                                                                                                                                                                                                                                                                                                                                                                                                                                                                                                                                                                                                                                                                                                                                                                                                                                                                                                                                                                                                                                                                                                                                                                                                                                                                                                                                                                                                                                                                                                                                                                                                                                                                                                                                                       | 1 A Well No. Unit Lett                                                                                                        | 16 9S 26E<br>er-Section-Township-Range         | Chaves<br>County                   |  |  |  |  |  |
| OGRID No. <u>025575</u> Property                                                                                                                                                                                                                                                                                                                                                                                                                                                                                                                                                                                                                                                                                                                                                                                                                                                                                                                                                                                                                                                                                                                                                                                                                                                                                                                                                                                                                                                                                                                                                                                                                                                                                                                                                                                                                                                                                                                                                                                                                                                                                              | y Code API No                                                                                                                 | 30-005-63316 Lease Type:                       | Federal X State Fee                |  |  |  |  |  |
| DATA ELEMENT                                                                                                                                                                                                                                                                                                                                                                                                                                                                                                                                                                                                                                                                                                                                                                                                                                                                                                                                                                                                                                                                                                                                                                                                                                                                                                                                                                                                                                                                                                                                                                                                                                                                                                                                                                                                                                                                                                                                                                                                                                                                                                                  | UPPER ZONE                                                                                                                    | INTERMEDIATE ZONE                              | LOWER ZONE                         |  |  |  |  |  |
| Pool Name                                                                                                                                                                                                                                                                                                                                                                                                                                                                                                                                                                                                                                                                                                                                                                                                                                                                                                                                                                                                                                                                                                                                                                                                                                                                                                                                                                                                                                                                                                                                                                                                                                                                                                                                                                                                                                                                                                                                                                                                                                                                                                                     | Pecos Slope Abo                                                                                                               |                                                | Foor Ranch Wolfcamp                |  |  |  |  |  |
| Pool Code                                                                                                                                                                                                                                                                                                                                                                                                                                                                                                                                                                                                                                                                                                                                                                                                                                                                                                                                                                                                                                                                                                                                                                                                                                                                                                                                                                                                                                                                                                                                                                                                                                                                                                                                                                                                                                                                                                                                                                                                                                                                                                                     | 82730                                                                                                                         |                                                | 76750                              |  |  |  |  |  |
| Top and Bottom of PaySection (Perforated or Open-Hole Interval)                                                                                                                                                                                                                                                                                                                                                                                                                                                                                                                                                                                                                                                                                                                                                                                                                                                                                                                                                                                                                                                                                                                                                                                                                                                                                                                                                                                                                                                                                                                                                                                                                                                                                                                                                                                                                                                                                                                                                                                                                                                               | 4420-4696                                                                                                                     |                                                | 5372-5386'                         |  |  |  |  |  |
| Method of Production<br>(Flowing or Artificial Lift)                                                                                                                                                                                                                                                                                                                                                                                                                                                                                                                                                                                                                                                                                                                                                                                                                                                                                                                                                                                                                                                                                                                                                                                                                                                                                                                                                                                                                                                                                                                                                                                                                                                                                                                                                                                                                                                                                                                                                                                                                                                                          | 1 lowing                                                                                                                      |                                                |                                    |  |  |  |  |  |
| Bottomhole Pressure (Note: Pressure data will not be required if the bottom perforation in the lower zone is within 150% of the depth of the top perforation in the upper zone)                                                                                                                                                                                                                                                                                                                                                                                                                                                                                                                                                                                                                                                                                                                                                                                                                                                                                                                                                                                                                                                                                                                                                                                                                                                                                                                                                                                                                                                                                                                                                                                                                                                                                                                                                                                                                                                                                                                                               | NA                                                                                                                            |                                                | NA                                 |  |  |  |  |  |
| Oil Gravity or Gas BTU<br>(Degree API or Gas BTU)                                                                                                                                                                                                                                                                                                                                                                                                                                                                                                                                                                                                                                                                                                                                                                                                                                                                                                                                                                                                                                                                                                                                                                                                                                                                                                                                                                                                                                                                                                                                                                                                                                                                                                                                                                                                                                                                                                                                                                                                                                                                             | NA                                                                                                                            |                                                | NA                                 |  |  |  |  |  |
| Producing, Shut-In or<br>New Zone                                                                                                                                                                                                                                                                                                                                                                                                                                                                                                                                                                                                                                                                                                                                                                                                                                                                                                                                                                                                                                                                                                                                                                                                                                                                                                                                                                                                                                                                                                                                                                                                                                                                                                                                                                                                                                                                                                                                                                                                                                                                                             | New Zone                                                                                                                      |                                                | Producing                          |  |  |  |  |  |
| Date and Oil/Gas/Water Rates of Last Production. (Note: For new zones with no production history, applicant shall be required to attach production estimates and supporting data)                                                                                                                                                                                                                                                                                                                                                                                                                                                                                                                                                                                                                                                                                                                                                                                                                                                                                                                                                                                                                                                                                                                                                                                                                                                                                                                                                                                                                                                                                                                                                                                                                                                                                                                                                                                                                                                                                                                                             | Date: Rate: 200 mcf 0 bo 0 bw                                                                                                 |                                                | Date: Rate: 10 mcf 0 bo 0 bw       |  |  |  |  |  |
| Fixed Allocation Percentage<br>(Note: If allocation is based upon something other<br>than current or past production, supporting data or                                                                                                                                                                                                                                                                                                                                                                                                                                                                                                                                                                                                                                                                                                                                                                                                                                                                                                                                                                                                                                                                                                                                                                                                                                                                                                                                                                                                                                                                                                                                                                                                                                                                                                                                                                                                                                                                                                                                                                                      | Oil Gas                                                                                                                       | Oil Gas                                        | Oil Gas                            |  |  |  |  |  |
| explanation will be required.)                                                                                                                                                                                                                                                                                                                                                                                                                                                                                                                                                                                                                                                                                                                                                                                                                                                                                                                                                                                                                                                                                                                                                                                                                                                                                                                                                                                                                                                                                                                                                                                                                                                                                                                                                                                                                                                                                                                                                                                                                                                                                                | <u>%</u> 90%                                                                                                                  | % %                                            | % 10%                              |  |  |  |  |  |
| Are all working, royalty and overriding the state of the | ing royalty interests identical in all                                                                                        |                                                | Yes <u>X</u> No<br>Yes <u>X</u> No |  |  |  |  |  |
| Are all produced fluids from all com                                                                                                                                                                                                                                                                                                                                                                                                                                                                                                                                                                                                                                                                                                                                                                                                                                                                                                                                                                                                                                                                                                                                                                                                                                                                                                                                                                                                                                                                                                                                                                                                                                                                                                                                                                                                                                                                                                                                                                                                                                                                                          | Yes <u>X</u> No                                                                                                               |                                                |                                    |  |  |  |  |  |
| Will commingling decrease the value                                                                                                                                                                                                                                                                                                                                                                                                                                                                                                                                                                                                                                                                                                                                                                                                                                                                                                                                                                                                                                                                                                                                                                                                                                                                                                                                                                                                                                                                                                                                                                                                                                                                                                                                                                                                                                                                                                                                                                                                                                                                                           | Yes NoX_                                                                                                                      |                                                |                                    |  |  |  |  |  |
| If this well is on, or communitized w or the United States Bureau of Land                                                                                                                                                                                                                                                                                                                                                                                                                                                                                                                                                                                                                                                                                                                                                                                                                                                                                                                                                                                                                                                                                                                                                                                                                                                                                                                                                                                                                                                                                                                                                                                                                                                                                                                                                                                                                                                                                                                                                                                                                                                     | Yes No                                                                                                                        |                                                |                                    |  |  |  |  |  |
| NMOCD Reference Case No. applic                                                                                                                                                                                                                                                                                                                                                                                                                                                                                                                                                                                                                                                                                                                                                                                                                                                                                                                                                                                                                                                                                                                                                                                                                                                                                                                                                                                                                                                                                                                                                                                                                                                                                                                                                                                                                                                                                                                                                                                                                                                                                               | able to this well:                                                                                                            |                                                |                                    |  |  |  |  |  |
| Production curve for each zone f<br>For zones with no production his<br>Data to support allocation metho                                                                                                                                                                                                                                                                                                                                                                                                                                                                                                                                                                                                                                                                                                                                                                                                                                                                                                                                                                                                                                                                                                                                                                                                                                                                                                                                                                                                                                                                                                                                                                                                                                                                                                                                                                                                                                                                                                                                                                                                                      | ningled showing its spacing unit and for at least one year. (If not availab story, estimated production rates and or formula. | le, attach explanation.)<br>d supporting data. |                                    |  |  |  |  |  |
|                                                                                                                                                                                                                                                                                                                                                                                                                                                                                                                                                                                                                                                                                                                                                                                                                                                                                                                                                                                                                                                                                                                                                                                                                                                                                                                                                                                                                                                                                                                                                                                                                                                                                                                                                                                                                                                                                                                                                                                                                                                                                                                               | or documents required to support co                                                                                           | ommingling.                                    |                                    |  |  |  |  |  |
|                                                                                                                                                                                                                                                                                                                                                                                                                                                                                                                                                                                                                                                                                                                                                                                                                                                                                                                                                                                                                                                                                                                                                                                                                                                                                                                                                                                                                                                                                                                                                                                                                                                                                                                                                                                                                                                                                                                                                                                                                                                                                                                               | PRE-APPR                                                                                                                      | OVED POOLS                                     |                                    |  |  |  |  |  |