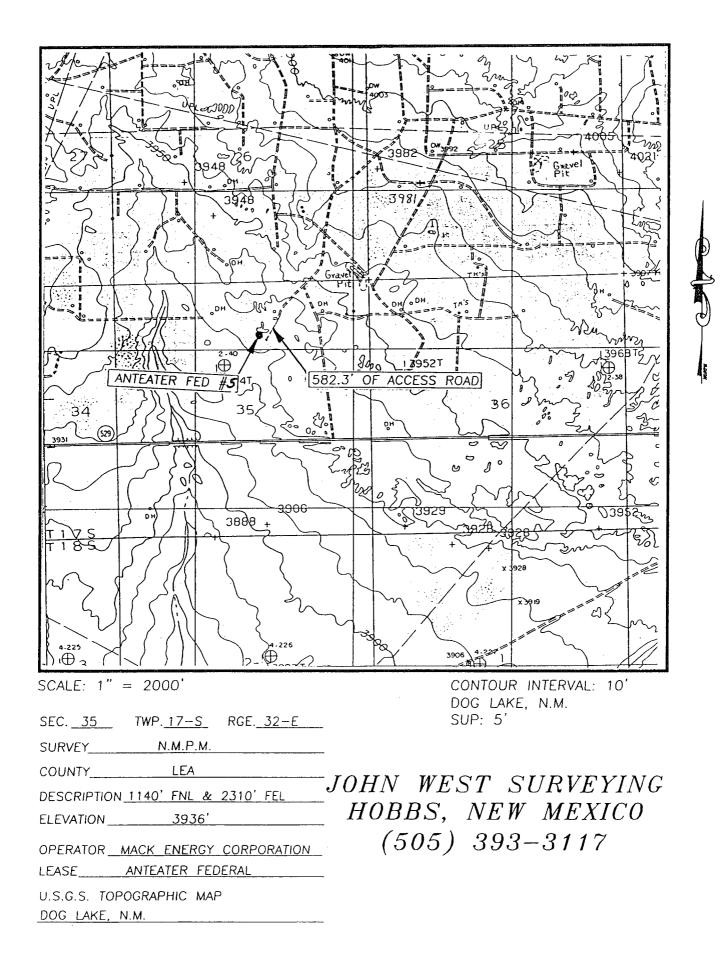

Anteater Federal #5 1140 FNL & 2310 FEL Sec. 35, T17S, R32E Lea County, New Mexico

The wells will be completed in the Delaware formation.

Attached to this application are the following exhibits.

- A.) Well location and acreage dedication plats (form C-102) filed with the Hobbs office of the Oil Conservation Division (Exhibit A).
- B.) A map showing the proposed unorthodox locations, the respective proration units, and the offsetting proration units (Exhibit B).
- C.) A topographic map showing the reason for the unorthodox locations, the original location was moved at the request of the BLM representative during the on-site inspection due to the sand dunes that are habitat for a specific Sand Dune Lizard.

Oil Conservation Division May 18, 2004 Page 2

, ÷

÷ 1

There are no other possible orthodox locations for this well, due to the fact that future wells will be staked on 10 acre spacing units.

Also, please note that the Mack Energy group has 100% of the working interest in this lease.

## LOCATI^N VERIFICATI^N MAP