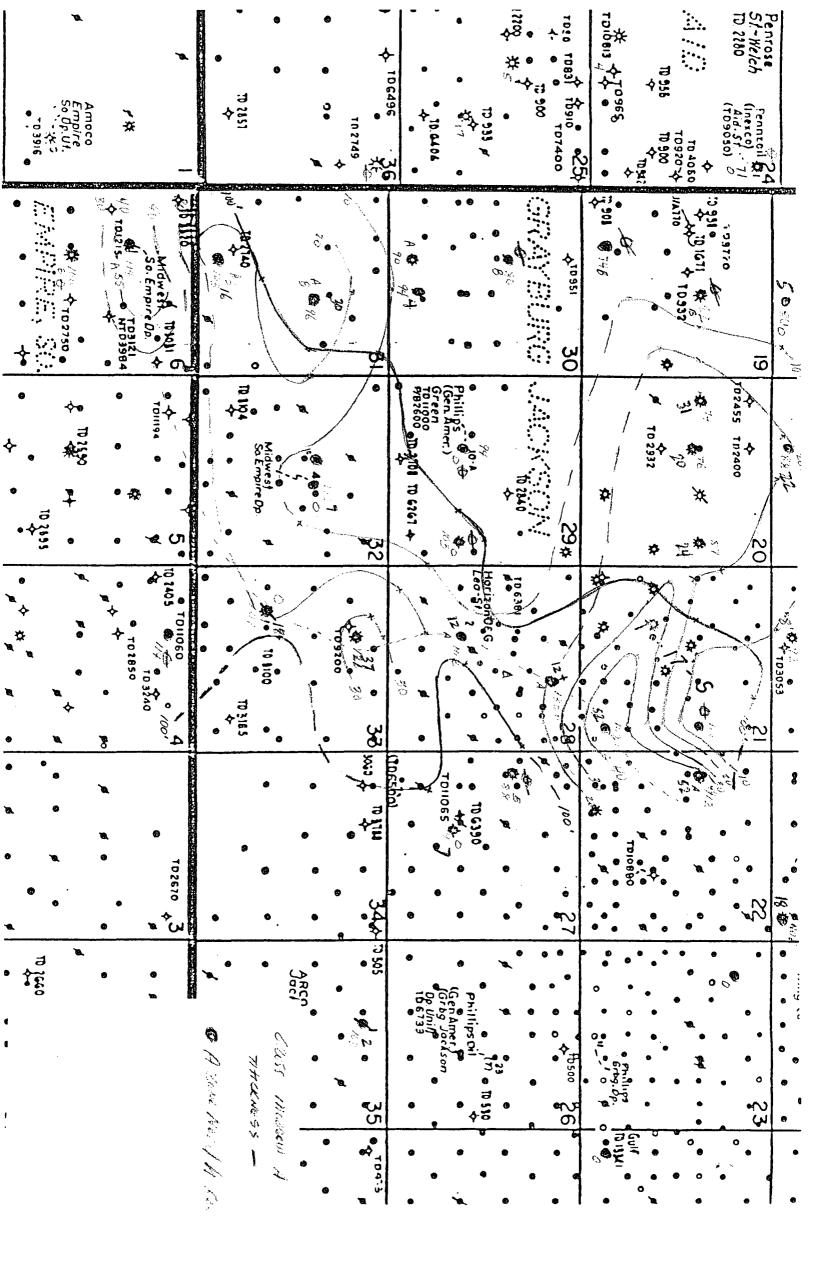

- A.) Well location and acreage dedication plat (form C-102) filed with the Artesia office of the Oil Conservation Division (Exhibit A).
- B.) A plat showing the proposed unorthodox locations, the respective proration units, and the offsetting proration units (Exhibit B).
- C.) A Map showing wells and pipelines causing the move to an unorthodox location.
- D.) A geologic map showing the contours of the Morrow and Atoka sands.

Oil Conservation Division June 30, 2004 Page 2

Mack Energy's Diamondbacks State #1, Sec.28 T17S R29E, 2040 FNL & 2140 FEL was moved from the orthodox footages of 1980 FNL & 1980 FEL, the location was moved 60' south in order to clear the pipelines to the north, we did not want to move north due to depletion from existing wells. We then had to move 160' west to clear the GJ West #143 well. There were numerous buried injection lines to the east and the location would have to be moved over 450' east and could move us away from the Atoka/Morrow Channel as mapped. This is the best location to drill the thickest part of the Atoka and Morrow channel sand as possible. Mack Energy Corp. also operates the acreage that we are encroaching upon to the south and therefore no offset operators need be notified.